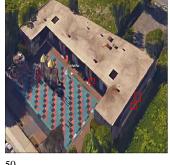

### **Priority Condition**

| Priority<br>Condition Exist<br>Last Year? | Priority<br>Category   | Condition<br>Description                                                      | Component<br>Affected                           | Location<br>Description | Person(s)<br>Notified | Person(s) Title | PhotoImage |
|-------------------------------------------|------------------------|-------------------------------------------------------------------------------|-------------------------------------------------|-------------------------|-----------------------|-----------------|------------|
| No                                        | Protruding<br>Elements | Severely heaving and separated safety surface is a potential tripping hazard. | SITE  <br>PLAYGROUN<br>DS   Safety<br>Surfacing | Schoolyard              | Anthony<br>Gaustella  | Fireman         |            |

# **Building Condition Assessment Survey 2023 - 2024**

Architectural Inspection K854

No Tripping Hazard

Missing pavers is a potential tripping hazard.

SITE | PLAYGROUN DS | Pavement

Schoolyard Anti

Anthony Gaustella