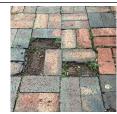

# **Building Condition Assessment Survey 2023 - 2024**

Architectural Inspection K854

No Tripping Hazard

Missing pavers is a potential tripping hazard.

SITE | PLAYGROUN DS | Pavement

Schoolyard Anti

Anthony Gaustella