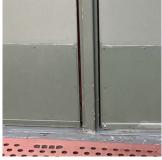

# **Building Condition Assessment Survey 2023 - 2024**

Architectural Inspection K854

No Tripping Hazard

Missing pavers is a potential tripping hazard.

SITE | PLAYGROUN DS | Pavement

Schoolyard Anti

Anthony Gaustella