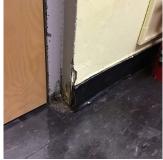

### **Priority Condition**

| Priority<br>Condition Exist<br>Last Year? | Priority<br>Category   | Condition<br>Description                                                      | Component<br>Affected                           | Location<br>Description | Person(s)<br>Notified | Person(s) Title | PhotoImage |
|-------------------------------------------|------------------------|-------------------------------------------------------------------------------|-------------------------------------------------|-------------------------|-----------------------|-----------------|------------|
| No                                        | Protruding<br>Elements | Severely heaving and separated safety surface is a potential tripping hazard. | SITE  <br>PLAYGROUN<br>DS   Safety<br>Surfacing | Schoolyard              | Anthony<br>Gaustella  | Fireman         |            |