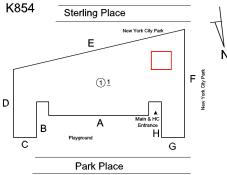

### **Building Condition Assessment Survey 2023 - 2024**

Architectural Inspection K854

| Asset:        | Asset: P.S. 178 AX (BED STUY ECC 1)-K, 1784 PARK PLACE, New York, 11212 |                    |                     |  |  |
|---------------|-------------------------------------------------------------------------|--------------------|---------------------|--|--|
| Inspection Id | Inspection Type                                                         | Time In            | Last Edited         |  |  |
| SA : K854     | Architectural - Senior                                                  | 2023-11-09 7:30 AM | 2023-11-16 4:31 PM  |  |  |
| AA: K854      | Architectural - Associate                                               | 2023-11-09 1:07 PM | 2023-11-13 11:50 AM |  |  |