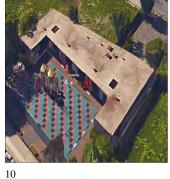

### **Priority Condition**

| Priority<br>Condition Exist<br>Last Year? | Priority<br>Category   | Condition<br>Description                                                      | Component<br>Affected                           | Location<br>Description | Person(s)<br>Notified | Person(s) Title | PhotoImage |
|-------------------------------------------|------------------------|-------------------------------------------------------------------------------|-------------------------------------------------|-------------------------|-----------------------|-----------------|------------|
| No                                        | Protruding<br>Elements | Severely heaving and separated safety surface is a potential tripping hazard. | SITE  <br>PLAYGROUN<br>DS   Safety<br>Surfacing | Schoolyard              | Anthony<br>Gaustella  | Fireman         |            |