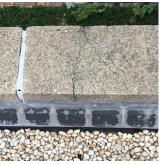

### **Priority Condition**

| Priority<br>Condition Exist<br>Last Year? | Priority<br>Category   | Condition<br>Description                                                      | Component<br>Affected                           | Location<br>Description | Person(s)<br>Notified | Person(s) Title | PhotoImage |
|-------------------------------------------|------------------------|-------------------------------------------------------------------------------|-------------------------------------------------|-------------------------|-----------------------|-----------------|------------|
| No                                        | Protruding<br>Elements | Severely heaving and separated safety surface is a potential tripping hazard. | SITE  <br>PLAYGROUN<br>DS   Safety<br>Surfacing | Schoolyard              | Anthony<br>Gaustella  | Fireman         |            |