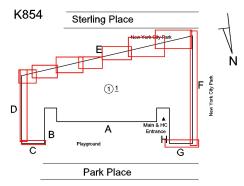

Ronald Ziemak Anthony Guastella

Fireman Facade Photo

Park Place - South View

Architectural Inspection K854

Main Entrance Photo

Roof Photo

Facade A - Park Place

Roof 1 - West View