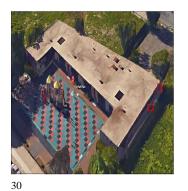

# **Building Condition Assessment Survey 2023 - 2024**

Architectural Inspection K854

No Tripping Hazard

Missing pavers is a potential tripping hazard.

SITE | PLAYGROUN DS | Pavement

Schoolyard Anti

Anthony Gaustella