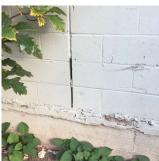

### **Priority Condition**

| Priority<br>Condition Exist<br>Last Year? | Priority<br>Category   | Condition<br>Description                                                      | Component<br>Affected                           | Location<br>Description | Person(s)<br>Notified | Person(s) Title | PhotoImage |
|-------------------------------------------|------------------------|-------------------------------------------------------------------------------|-------------------------------------------------|-------------------------|-----------------------|-----------------|------------|
| No                                        | Protruding<br>Elements | Severely heaving and separated safety surface is a potential tripping hazard. | SITE  <br>PLAYGROUN<br>DS   Safety<br>Surfacing | Schoolyard              | Anthony<br>Gaustella  | Fireman         |            |

# **Building Condition Assessment Survey 2023 - 2024**

Architectural Inspection K854

No Tripping Hazard

Missing pavers is a potential tripping hazard.

SITE | PLAYGROUN DS | Pavement

Schoolyard Anti

Anthony Gaustella