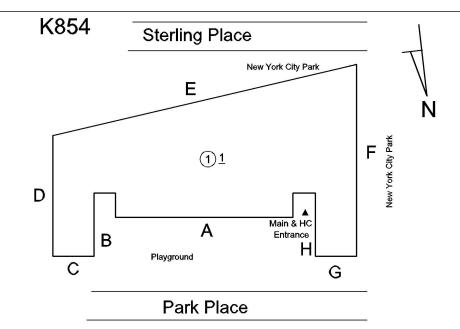

### **Building Condition Assessment Survey 2023 - 2024**

Architectural Inspection K854

| Asset:        | Asset: P.S. 178 AX (BED STUY ECC 1)-K, 1784 PARK PLACE, New York, 11212 |                    |                     |  |  |
|---------------|-------------------------------------------------------------------------|--------------------|---------------------|--|--|
| Inspection Id | Inspection Type                                                         | Time In            | Last Edited         |  |  |
| SA : K854     | Architectural - Senior                                                  | 2023-11-09 7:30 AM | 2023-11-16 4:31 PM  |  |  |
| AA: K854      | Architectural - Associate                                               | 2023-11-09 1:07 PM | 2023-11-13 11:50 AM |  |  |