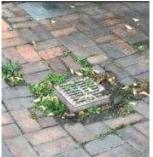

# **Building Condition Assessment Survey 2023 - 2024**

Architectural Inspection K854

No Tripping Hazard

Missing pavers is a potential tripping hazard.

SITE | PLAYGROUN DS | Pavement

Schoolyard Anti

Anthony Gaustella