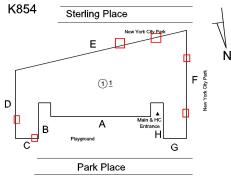

Ronald Ziemak Anthony Guastella

Fireman Facade Photo

Park Place - South View

Architectural Inspection K854

Main Entrance Photo

Roof Photo

Facade A - Park Place

Roof 1 - West View