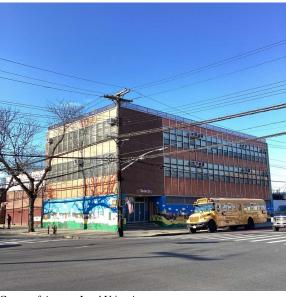

Corner of Avenue J and Utica Avenue -Northwest View

Architectural Inspection K852

Main Entrance Photo

Roof Photo

Facade A - Utica Avenue

Roof 1 - North View

Have any Systems/Major Building Components been upgraded?