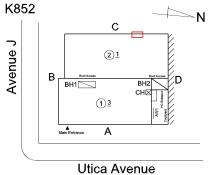

#### **Building Condition Assessment Survey 2023 - 2024**

Architectural Inspection K852 Question Response **EXTERIOR** AREAWAY Inspected Instance on AW1 Inspected Instance Condition 3 - Fair Instance Quantity 1 EACH Instance Quantity Uom AREAWAY GRATINGS: MAJOR RUSTING / OR BROKEN Deficiency Roof Plan reference K852 С Avenue J ②<u>1</u> В <u>1)3</u> Α Utica Avenue Deficiency Quantity 20 Quantity Uom S.F. Potential Action REPLACE PRIORITY 4 Urgency of Action Purpose of Action LEVEL 2 Deficiency Photo1 AW1 Violations No violations recorded. Deficiency AREAWAY DRAINS: DETERIORATED K852 Roof Plan reference С Avenue J <u>2</u>1 В <u>1)3</u> ▲ Main Α Utica Avenue **Deficiency Quantity** 1 Quantity Uom **EACH** Potential Action REPLACE PRIORITY 4 Urgency of Action Purpose of Action LEVEL 2