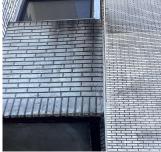

| DOOR HARDWARE | Inspected                |
|---------------|--------------------------|
| Condition     | 3 - Fair                 |
| Deficiency    | No deficiencies recorded |

| nestion                                                                                                            | Response                                                                         |
|--------------------------------------------------------------------------------------------------------------------|----------------------------------------------------------------------------------|
| EXTERIOR                                                                                                           |                                                                                  |
| DOORS                                                                                                              |                                                                                  |
| LINTELS                                                                                                            | Inspected                                                                        |
| Condition                                                                                                          | 2 - Between Good and Fair                                                        |
| Deficiency                                                                                                         | No deficiencies recorded                                                         |
| TRANSOM/SIDE LIGHT                                                                                                 | Inspected                                                                        |
| Condition                                                                                                          | 2 - Between Good and Fair                                                        |
| Deficiency                                                                                                         | No deficiencies recorded                                                         |
| EXTERIOR WALLS                                                                                                     | Inspected                                                                        |
| Material Type(s)                                                                                                   | Masonry, Steel                                                                   |
| Replacement Quantity                                                                                               | 12,000                                                                           |
| Replacement Uom                                                                                                    | S.F.                                                                             |
| Instance on All Facades                                                                                            | Inspected                                                                        |
| Instance Condition                                                                                                 | 4 - Between Fair and Poor                                                        |
| Instance Quantity                                                                                                  | 12,000                                                                           |
| Instance Quantity Uom                                                                                              | S.F.                                                                             |
| Deficiency                                                                                                         | BRICK: RELIEVING ANGLES - MINOR DETERIORATION                                    |
| Elevation                                                                                                          | C Q 1  B BH1  A HC Entrance  Utica Avenue                                        |
| Deficiency Quantity Quantity Uom Potential Action Urgency of Action Purpose of Action Deficiency Photo1 Violations | 20 L.F. MAINTENANCE PRIORITY 3 LEVEL 2 No photo recorded No violations recorded. |
|                                                                                                                    |                                                                                  |

Deficiency

Roof Plan reference

BRICK: MAJOR / THRU CRACKS

Utica Avenue

Print Date: 6/28/2024

Response

Architectural Inspection K852