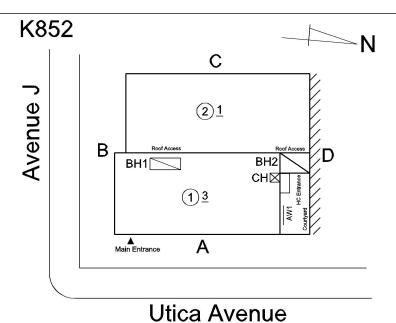

#### **Building Condition Assessment Survey 2023 - 2024**

Architectural Inspection K852 Question Response **EXTERIOR** AREAWAY Inspected Instance on AW1 Inspected Instance Condition 3 - Fair Instance Quantity 1 EACH Instance Quantity Uom AREAWAY GRATINGS: MAJOR RUSTING / OR BROKEN Deficiency Roof Plan reference K852 С Avenue J ②<u>1</u> В <u>1)3</u> Α Utica Avenue Deficiency Quantity 20 Quantity Uom S.F. Potential Action REPLACE PRIORITY 4 Urgency of Action Purpose of Action LEVEL 2 Deficiency Photo1 AW1 Violations No violations recorded. Deficiency AREAWAY DRAINS: DETERIORATED K852 Roof Plan reference С Avenue J <u>2</u>1 В <u>1)3</u> ▲ Main Α Utica Avenue **Deficiency Quantity** 1 Quantity Uom **EACH** Potential Action REPLACE PRIORITY 4 Urgency of Action Purpose of Action LEVEL 2

#### **Building Condition Assessment Survey 2023 - 2024**

K852 Architectural Inspection Question Response **EXTERIOR** COPING K852 Roof Plan reference С Avenue J <u>21</u> В <u>1)3</u> Α Utica Avenue **Deficiency Quantity** 20 Quantity Uom L.F. Potential Action MAINTENANCE Urgency of Action PRIORITY 3 Purpose of Action LEVEL 2 Deficiency Photo1 Roof 2 Violations No violations recorded. Deficiency METAL: DETERIORATED K852 Roof Plan reference Avenue J <u>2</u>1 В BH1 Roof Ac <u>1)3</u> **▲** Main Α Utica Avenue Deficiency Quantity 20 Quantity Uom