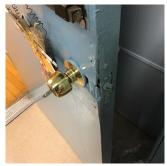

Violations No violations recorded.

| CORNICE          | Does not Exist |
|------------------|----------------|
| DOORS            | Inspected      |
| DOORS AND FRAMES | Inspected      |
| Condition        | 5 - Poor       |

Deficiency

Roof Plan reference

Deficiency Photo1

 $\operatorname{METAL}: \operatorname{DETERIORATED}$  DOOR AND FRAME - MAJOR DETERIORATION

Utica Avenue

Deficiency Quantity 1
Quantity Uom EACH
Potential Action REPLACE
Urgency of Action PRIORITY 4
Purpose of Action LEVEL 2

Facade C

Violations No violations recorded.

Deficiency METAL: DETERIORATED DOOR - MAJOR DETERIORATION

Architectural Inspection K852

Question Response

EXTERIOR DOORS