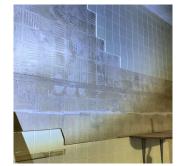

#### **Building Condition Assessment Survey 2023 - 2024**

Architectural Inspection K852 Question Response **EXTERIOR** AREAWAY Inspected Instance on AW1 Inspected Instance Condition 3 - Fair Instance Quantity 1 EACH Instance Quantity Uom AREAWAY GRATINGS: MAJOR RUSTING / OR BROKEN Deficiency Roof Plan reference K852 С Avenue J ②<u>1</u> В <u>1)3</u> Α Utica Avenue Deficiency Quantity 20 Quantity Uom S.F. Potential Action REPLACE PRIORITY 4 Urgency of Action Purpose of Action LEVEL 2 Deficiency Photo1 AW1 Violations No violations recorded. Deficiency AREAWAY DRAINS: DETERIORATED K852 Roof Plan reference С Avenue J <u>2</u>1 В <u>1)3</u> ▲ Main Α Utica Avenue **Deficiency Quantity** 1 Quantity Uom **EACH** Potential Action REPLACE PRIORITY 4 Urgency of Action Purpose of Action LEVEL 2