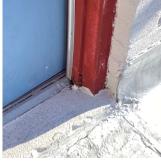

Deficiency

Roof Plan reference

Deficiency Photo1

 $\operatorname{METAL}: \operatorname{DETERIORATED}$  DOOR AND FRAME - MAJOR DETERIORATION

Utica Avenue

Deficiency Quantity 1
Quantity Uom EACH
Potential Action REPLACE
Urgency of Action PRIORITY 4
Purpose of Action LEVEL 2

Facade C

Violations No violations recorded.

Deficiency METAL: DETERIORATED DOOR - MAJOR DETERIORATION

Architectural Inspection K852

Question Response

EXTERIOR DOORS