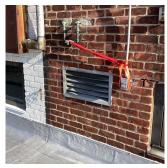

#### **Building Condition Assessment Survey 2023 - 2024**

Architectural Inspection K852 Question Response **EXTERIOR** AREAWAY Inspected Instance on AW1 Inspected Instance Condition 3 - Fair Instance Quantity 1 EACH Instance Quantity Uom AREAWAY GRATINGS: MAJOR RUSTING / OR BROKEN Deficiency Roof Plan reference K852 С Avenue J ②<u>1</u> В <u>1)3</u> Α Utica Avenue Deficiency Quantity 20 Quantity Uom S.F. Potential Action REPLACE PRIORITY 4 Urgency of Action Purpose of Action LEVEL 2 Deficiency Photo1 AW1 Violations No violations recorded. Deficiency AREAWAY DRAINS: DETERIORATED K852 Roof Plan reference С Avenue J <u>2</u>1 В <u>1)3</u> ▲ Main Α Utica Avenue **Deficiency Quantity** 1 Quantity Uom **EACH** Potential Action REPLACE PRIORITY 4 Urgency of Action Purpose of Action LEVEL 2