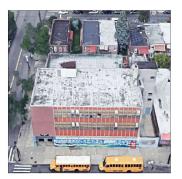

Corner of Avenue J and Utica Avenue -Northwest View

Architectural Inspection K852

Main Entrance Photo

Roof Photo

Facade A - Utica Avenue

Roof 1 - North View

Have any Systems/Major Building Components been upgraded?