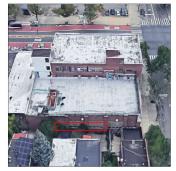

Corner of Avenue J and Utica Avenue -Northwest View

Architectural Inspection K852

Main Entrance Photo

Roof Photo

Facade A - Utica Avenue

Roof 1 - North View

Have any Systems/Major Building Components been upgraded?