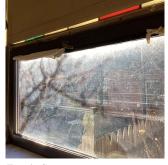

| DOOR HARDWARE | Inspected                |
|---------------|--------------------------|
| Condition     | 3 - Fair                 |
| Deficiency    | No deficiencies recorded |

| nestion                                                                                                            | Response                                                                         |
|--------------------------------------------------------------------------------------------------------------------|----------------------------------------------------------------------------------|
| EXTERIOR                                                                                                           |                                                                                  |
| DOORS                                                                                                              |                                                                                  |
| LINTELS                                                                                                            | Inspected                                                                        |
| Condition                                                                                                          | 2 - Between Good and Fair                                                        |
| Deficiency                                                                                                         | No deficiencies recorded                                                         |
| TRANSOM/SIDE LIGHT                                                                                                 | Inspected                                                                        |
| Condition                                                                                                          | 2 - Between Good and Fair                                                        |
| Deficiency                                                                                                         | No deficiencies recorded                                                         |
| EXTERIOR WALLS                                                                                                     | Inspected                                                                        |
| Material Type(s)                                                                                                   | Masonry, Steel                                                                   |
| Replacement Quantity                                                                                               | 12,000                                                                           |
| Replacement Uom                                                                                                    | S.F.                                                                             |
| Instance on All Facades                                                                                            | Inspected                                                                        |
| Instance Condition                                                                                                 | 4 - Between Fair and Poor                                                        |
| Instance Quantity                                                                                                  | 12,000                                                                           |
| Instance Quantity Uom                                                                                              | S.F.                                                                             |
| Deficiency                                                                                                         | BRICK: RELIEVING ANGLES - MINOR DETERIORATION                                    |
| Elevation                                                                                                          | C Q 1  B BH1  A HC Entrance  Utica Avenue                                        |
| Deficiency Quantity Quantity Uom Potential Action Urgency of Action Purpose of Action Deficiency Photo1 Violations | 20 L.F. MAINTENANCE PRIORITY 3 LEVEL 2 No photo recorded No violations recorded. |
|                                                                                                                    |                                                                                  |