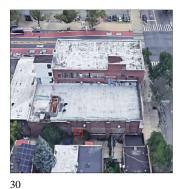

Corner of Avenue J and Utica Avenue -Northwest View

Architectural Inspection K852

Main Entrance Photo

Roof Photo

Facade A - Utica Avenue

Roof 1 - North View

Have any Systems/Major Building Components been upgraded?