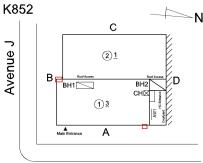

#### EXTERIOR WALLS

Roof Plan reference

K852

C

②1

BH1

CHE

BH2

CHE

Main Enterno

A

Elevation

Deficiency Quantity Quantity Uom Potential Action Urgency of Action Purpose of Action Deficiency Photo1

S.F.
REMOVE AND REBUILD
PRIORITY 4
LEVEL 2

Facade D

Violations No violations recorded.