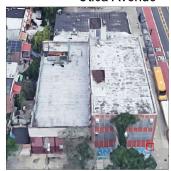

Corner of Avenue J and Utica Avenue -Northwest View

Architectural Inspection K852

Main Entrance Photo

Roof Photo

Facade A - Utica Avenue

Roof 1 - North View

Have any Systems/Major Building Components been upgraded?