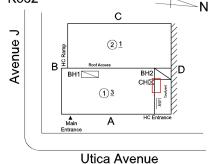

#### **Building Condition Assessment Survey 2023 - 2024**

Architectural Inspection K852 Question Response **EXTERIOR** AREAWAY Inspected Instance on AW1 Inspected Instance Condition 3 - Fair Instance Quantity 1 EACH Instance Quantity Uom AREAWAY GRATINGS: MAJOR RUSTING / OR BROKEN Deficiency Roof Plan reference K852 С Avenue J ②<u>1</u> В <u>1)3</u> Α Utica Avenue Deficiency Quantity 20 Quantity Uom S.F. Potential Action REPLACE PRIORITY 4 Urgency of Action Purpose of Action LEVEL 2 Deficiency Photo1 AW1 Violations No violations recorded. Deficiency AREAWAY DRAINS: DETERIORATED K852 Roof Plan reference С Avenue J <u>2</u>1 В <u>1)3</u> ▲ Main Α Utica Avenue **Deficiency Quantity** 1 Quantity Uom **EACH** Potential Action REPLACE PRIORITY 4 Urgency of Action Purpose of Action LEVEL 2