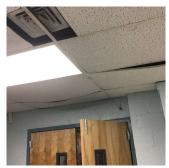

Systems: Roofing (Roof 1) - replacement; Roof Drains - repairs

Year: 2023

Yes

Systems: Exterior Walls, Roofing, Windows - repairs

Year: 2022

Systems: Roof Drains - repairs

Year: 2020

Systems: Exterior Walls, Window - repairs

Year: 2019

Systems: Parapets, Bulkhead, Roofing - repairs

Year: 2018

Systems: Roof Barrier/Fence - Newly Installed; Parapet Railings -

repairs

Year: 2009

Systems: Roofing (Roof 2) - replacement

Year: 2008