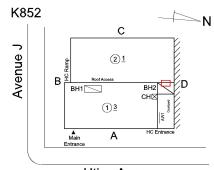

#### **Building Condition Assessment Survey 2023 - 2024**

Architectural Inspection K852 Question Response **EXTERIOR** AREAWAY Inspected Instance on AW1 Inspected Instance Condition 3 - Fair Instance Quantity 1 EACH Instance Quantity Uom AREAWAY GRATINGS: MAJOR RUSTING / OR BROKEN Deficiency Roof Plan reference K852 С Avenue J ②<u>1</u> В <u>1)3</u> Α Utica Avenue Deficiency Quantity 20 Quantity Uom S.F. Potential Action REPLACE PRIORITY 4 Urgency of Action Purpose of Action LEVEL 2 Deficiency Photo1 AW1 Violations No violations recorded. Deficiency AREAWAY DRAINS: DETERIORATED K852 Roof Plan reference С Avenue J <u>2</u>1 В <u>1)3</u> ▲ Main Α Utica Avenue **Deficiency Quantity** 1 Quantity Uom **EACH** Potential Action REPLACE PRIORITY 4 Urgency of Action Purpose of Action LEVEL 2

#### **Building Condition Assessment Survey 2023 - 2024**

K852 Architectural Inspection Question Response **EXTERIOR** COPING K852 Roof Plan reference С Avenue J <u>21</u> В <u>1)3</u> Α Utica Avenue **Deficiency Quantity** 20 Quantity Uom L.F. Potential Action MAINTENANCE Urgency of Action PRIORITY 3 Purpose of Action LEVEL 2 Deficiency Photo1 Roof 2 Violations No violations recorded. Deficiency METAL: DETERIORATED K852 Roof Plan reference Avenue J <u>2</u>1 В BH1 Roof Ac <u>1)3</u> **▲** Main Α Utica Avenue Deficiency Quantity 20 Quantity Uom