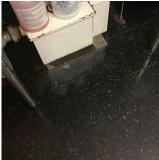

#### **Building Condition Assessment Survey 2023 - 2024**

Architectural Inspection K852 Question Response **EXTERIOR** AREAWAY Inspected Instance on AW1 Inspected Instance Condition 3 - Fair Instance Quantity 1 EACH Instance Quantity Uom AREAWAY GRATINGS: MAJOR RUSTING / OR BROKEN Deficiency Roof Plan reference K852 С Avenue J ②<u>1</u> В <u>1)3</u> Α Utica Avenue Deficiency Quantity 20 Quantity Uom S.F. Potential Action REPLACE PRIORITY 4 Urgency of Action Purpose of Action LEVEL 2 Deficiency Photo1 AW1 Violations No violations recorded. Deficiency AREAWAY DRAINS: DETERIORATED K852 Roof Plan reference С Avenue J <u>2</u>1 В <u>1)3</u> ▲ Main Α Utica Avenue **Deficiency Quantity** 1 Quantity Uom **EACH** Potential Action REPLACE PRIORITY 4 Urgency of Action Purpose of Action LEVEL 2