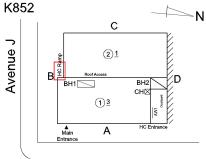

#### **Building Condition Assessment Survey 2023 - 2024**

Architectural Inspection K852 Question Response **EXTERIOR** AREAWAY Inspected Instance on AW1 Inspected Instance Condition 3 - Fair Instance Quantity 1 EACH Instance Quantity Uom AREAWAY GRATINGS: MAJOR RUSTING / OR BROKEN Deficiency Roof Plan reference K852 С Avenue J ②<u>1</u> В <u>1)3</u> Α Utica Avenue Deficiency Quantity 20 Quantity Uom S.F. Potential Action REPLACE PRIORITY 4 Urgency of Action Purpose of Action LEVEL 2 Deficiency Photo1 AW1 Violations No violations recorded. Deficiency AREAWAY DRAINS: DETERIORATED K852 Roof Plan reference С Avenue J <u>2</u>1 В <u>1)3</u> ▲ Main Α Utica Avenue **Deficiency Quantity** 1 Quantity Uom **EACH** Potential Action REPLACE PRIORITY 4 Urgency of Action Purpose of Action LEVEL 2

#### **Building Condition Assessment Survey 2023 - 2024**

K852 Architectural Inspection Question Response **EXTERIOR** COPING K852 Roof Plan reference С Avenue J <u>21</u> В <u>1)3</u> Α Utica Avenue **Deficiency Quantity** 20 Quantity Uom L.F. Potential Action MAINTENANCE Urgency of Action PRIORITY 3 Purpose of Action LEVEL 2 Deficiency Photo1 Roof 2 Violations No violations recorded. Deficiency METAL: DETERIORATED K852 Roof Plan reference Avenue J <u>2</u>1 В BH1 Roof Ac <u>1)3</u> **▲** Main Α Utica Avenue Deficiency Quantity 20 Quantity Uom

#### EXTERIOR WALLS

Roof Plan reference

K852

C

②1

BH1

CHE

BH2