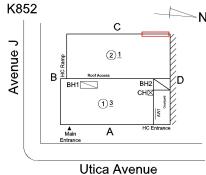

#### **Building Condition Assessment Survey 2023 - 2024**

Architectural Inspection K852 Question Response **EXTERIOR** AREAWAY Inspected Instance on AW1 Inspected Instance Condition 3 - Fair Instance Quantity 1 EACH Instance Quantity Uom AREAWAY GRATINGS: MAJOR RUSTING / OR BROKEN Deficiency Roof Plan reference K852 С Avenue J ②<u>1</u> В <u>1)3</u> Α Utica Avenue Deficiency Quantity 20 Quantity Uom S.F. Potential Action REPLACE PRIORITY 4 Urgency of Action Purpose of Action LEVEL 2 Deficiency Photo1 AW1 Violations No violations recorded. Deficiency AREAWAY DRAINS: DETERIORATED K852 Roof Plan reference С Avenue J <u>2</u>1 В <u>1)3</u> ▲ Main Α Utica Avenue **Deficiency Quantity** 1 Quantity Uom **EACH** Potential Action REPLACE PRIORITY 4 Urgency of Action Purpose of Action LEVEL 2