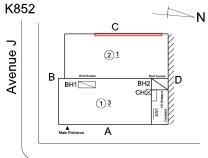

#### **Building Condition Assessment Survey 2023 - 2024**

Architectural Inspection K852 Question Response **EXTERIOR** AREAWAY Inspected Instance on AW1 Inspected Instance Condition 3 - Fair Instance Quantity 1 EACH Instance Quantity Uom AREAWAY GRATINGS: MAJOR RUSTING / OR BROKEN Deficiency Roof Plan reference K852 С Avenue J ②<u>1</u> В <u>1)3</u> Α Utica Avenue Deficiency Quantity 20 Quantity Uom S.F. Potential Action REPLACE PRIORITY 4 Urgency of Action Purpose of Action LEVEL 2 Deficiency Photo1 AW1 Violations No violations recorded. Deficiency AREAWAY DRAINS: DETERIORATED K852 Roof Plan reference С Avenue J <u>2</u>1 В <u>1)3</u> ▲ Main Α Utica Avenue **Deficiency Quantity** 1 Quantity Uom **EACH** Potential Action REPLACE PRIORITY 4 Urgency of Action Purpose of Action LEVEL 2