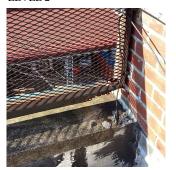

#### **Building Condition Assessment Survey 2023 - 2024**

Architectural Inspection K852 Question Response **EXTERIOR** AREAWAY Inspected Instance on AW1 Inspected Instance Condition 3 - Fair Instance Quantity 1 EACH Instance Quantity Uom AREAWAY GRATINGS: MAJOR RUSTING / OR BROKEN Deficiency Roof Plan reference K852 С Avenue J ②<u>1</u> В <u>1)3</u> Α Utica Avenue Deficiency Quantity 20 Quantity Uom S.F. Potential Action REPLACE PRIORITY 4 Urgency of Action Purpose of Action LEVEL 2 Deficiency Photo1 AW1 Violations No violations recorded. Deficiency AREAWAY DRAINS: DETERIORATED K852 Roof Plan reference С Avenue J <u>2</u>1 В <u>1)3</u> ▲ Main Α Utica Avenue **Deficiency Quantity** 1 Quantity Uom **EACH** Potential Action REPLACE PRIORITY 4 Urgency of Action Purpose of Action LEVEL 2