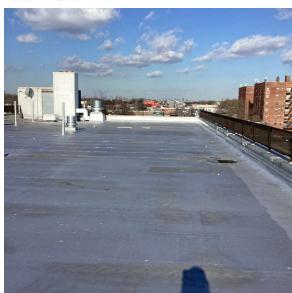

Corner of Avenue J and Utica Avenue -Northwest View

Architectural Inspection K852

Main Entrance Photo

Roof Photo

Facade A - Utica Avenue

Roof 1 - North View

Have any Systems/Major Building Components been upgraded?