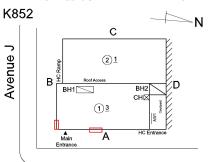

#### **Building Condition Assessment Survey 2023 - 2024**

Architectural Inspection K852 Question Response **EXTERIOR** AREAWAY Inspected Instance on AW1 Inspected Instance Condition 3 - Fair Instance Quantity 1 EACH Instance Quantity Uom AREAWAY GRATINGS: MAJOR RUSTING / OR BROKEN Deficiency Roof Plan reference K852 С Avenue J ②<u>1</u> В <u>1)3</u> Α Utica Avenue Deficiency Quantity 20 Quantity Uom S.F. Potential Action REPLACE PRIORITY 4 Urgency of Action Purpose of Action LEVEL 2 Deficiency Photo1 AW1 Violations No violations recorded. Deficiency AREAWAY DRAINS: DETERIORATED K852 Roof Plan reference С Avenue J <u>2</u>1 В <u>1)3</u> ▲ Main Α Utica Avenue **Deficiency Quantity** 1 Quantity Uom **EACH** Potential Action REPLACE PRIORITY 4 Urgency of Action Purpose of Action LEVEL 2