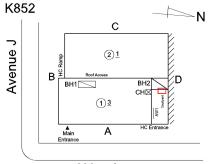

#### **Building Condition Assessment Survey 2023 - 2024**

Architectural Inspection K852 Question Response **EXTERIOR** AREAWAY Inspected Instance on AW1 Inspected Instance Condition 3 - Fair Instance Quantity 1 EACH Instance Quantity Uom AREAWAY GRATINGS: MAJOR RUSTING / OR BROKEN Deficiency Roof Plan reference K852 С Avenue J ②<u>1</u> В <u>1)3</u> Α Utica Avenue Deficiency Quantity 20 Quantity Uom S.F. Potential Action REPLACE PRIORITY 4 Urgency of Action Purpose of Action LEVEL 2 Deficiency Photo1 AW1 Violations No violations recorded. Deficiency AREAWAY DRAINS: DETERIORATED K852 Roof Plan reference С Avenue J <u>2</u>1 В <u>1)3</u> ▲ Main Α Utica Avenue **Deficiency Quantity** 1 Quantity Uom **EACH** Potential Action REPLACE PRIORITY 4 Urgency of Action Purpose of Action LEVEL 2

#### **Building Condition Assessment Survey 2023 - 2024**

K852 Architectural Inspection Question Response **EXTERIOR** COPING K852 Roof Plan reference С Avenue J <u>21</u> В <u>1)3</u> Α Utica Avenue **Deficiency Quantity** 20 Quantity Uom L.F. Potential Action MAINTENANCE Urgency of Action PRIORITY 3 Purpose of Action LEVEL 2 Deficiency Photo1 Roof 2 Violations No violations recorded. Deficiency METAL: DETERIORATED K852 Roof Plan reference Avenue J <u>2</u>1 В BH1 Roof Ac <u>1)3</u> **▲** Main Α Utica Avenue Deficiency Quantity 20 Quantity Uom