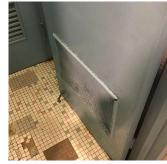

#### **Building Condition Assessment Survey 2023 - 2024**

Architectural Inspection K852 Question Response **EXTERIOR** AREAWAY Inspected Instance on AW1 Inspected Instance Condition 3 - Fair Instance Quantity 1 EACH Instance Quantity Uom AREAWAY GRATINGS: MAJOR RUSTING / OR BROKEN Deficiency Roof Plan reference K852 С Avenue J ②<u>1</u> В <u>1)3</u> Α Utica Avenue Deficiency Quantity 20 Quantity Uom S.F. Potential Action REPLACE PRIORITY 4 Urgency of Action Purpose of Action LEVEL 2 Deficiency Photo1 AW1 Violations No violations recorded. Deficiency AREAWAY DRAINS: DETERIORATED K852 Roof Plan reference С Avenue J <u>2</u>1 В <u>1)3</u> ▲ Main Α Utica Avenue **Deficiency Quantity** 1 Quantity Uom **EACH** Potential Action REPLACE PRIORITY 4 Urgency of Action Purpose of Action LEVEL 2