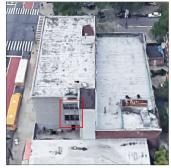

Corner of Avenue J and Utica Avenue -Northwest View

Architectural Inspection K852

Main Entrance Photo

Roof Photo

Facade A - Utica Avenue

Roof 1 - North View

Have any Systems/Major Building Components been upgraded?