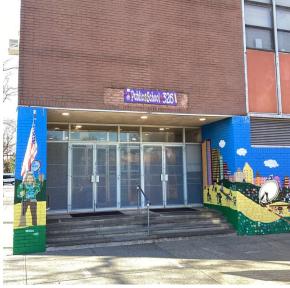

Corner of Avenue J and Utica Avenue -Northwest View

Architectural Inspection K852

Main Entrance Photo

Roof Photo

Facade A - Utica Avenue

Roof 1 - North View

Have any Systems/Major Building Components been upgraded?