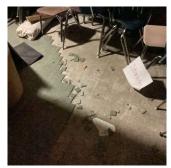

Systems: Roofing (Roof 1) - replacement; Roof Drains - repairs

Year: 2023

Yes

Systems: Exterior Walls, Roofing, Windows - repairs

Year: 2022

Systems: Roof Drains - repairs

Year: 2020

Systems: Exterior Walls, Window - repairs