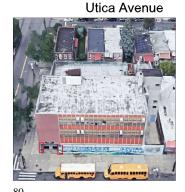

Corner of Avenue J and Utica Avenue -Northwest View

Architectural Inspection K852

Main Entrance Photo

Roof Photo

Facade A - Utica Avenue

Roof 1 - North View

Have any Systems/Major Building Components been upgraded?