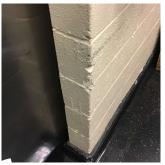

#### EXTERIOR WALLS

Roof Plan reference

K852

C

②1

BH1

CHE

BH2

CHE

Main Enterno

A

Elevation

Deficiency Quantity Quantity Uom Potential Action Urgency of Action Purpose of Action Deficiency Photo1

S.F.
REMOVE AND REBUILD
PRIORITY 4
LEVEL 2

Facade D

Violations No violations recorded.

Deficiency

Roof Plan reference

BRICK: MAJOR / THRU CRACKS

Utica Avenue

Print Date: 6/28/2024

Response

Architectural Inspection K852