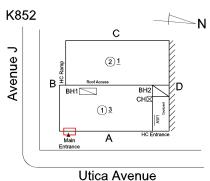

#### **Building Condition Assessment Survey 2023 - 2024**

Architectural Inspection K852 Question Response **EXTERIOR** AREAWAY Inspected Instance on AW1 Inspected Instance Condition 3 - Fair Instance Quantity 1 EACH Instance Quantity Uom AREAWAY GRATINGS: MAJOR RUSTING / OR BROKEN Deficiency Roof Plan reference K852 С Avenue J ②<u>1</u> В <u>1)3</u> Α Utica Avenue Deficiency Quantity 20 Quantity Uom S.F. Potential Action REPLACE PRIORITY 4 Urgency of Action Purpose of Action LEVEL 2 Deficiency Photo1 AW1 Violations No violations recorded. Deficiency AREAWAY DRAINS: DETERIORATED K852 Roof Plan reference С Avenue J <u>2</u>1 В <u>1)3</u> ▲ Main Α Utica Avenue **Deficiency Quantity** 1 Quantity Uom **EACH** Potential Action REPLACE PRIORITY 4 Urgency of Action Purpose of Action LEVEL 2

#### **Building Condition Assessment Survey 2023 - 2024**

K852 Architectural Inspection Question Response **EXTERIOR** COPING K852 Roof Plan reference С Avenue J <u>21</u> В <u>1)3</u> Α Utica Avenue **Deficiency Quantity** 20 Quantity Uom L.F. Potential Action MAINTENANCE Urgency of Action PRIORITY 3 Purpose of Action LEVEL 2 Deficiency Photo1 Roof 2 Violations No violations recorded. Deficiency METAL: DETERIORATED K852 Roof Plan reference Avenue J <u>2</u>1 В BH1 Roof Ac <u>1)3</u> **▲** Main Α Utica Avenue Deficiency Quantity 20 Quantity Uom