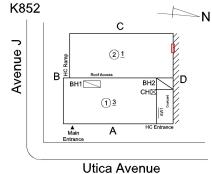

Corner of Avenue J and Utica Avenue -Northwest View

Architectural Inspection K852

Main Entrance Photo

Roof Photo

Facade A - Utica Avenue

Roof 1 - North View

Have any Systems/Major Building Components been upgraded?

#### **Building Condition Assessment Survey 2023 - 2024**

Architectural Inspection K852 Question Response **EXTERIOR** AREAWAY Inspected Instance on AW1 Inspected Instance Condition 3 - Fair Instance Quantity 1 EACH Instance Quantity Uom AREAWAY GRATINGS: MAJOR RUSTING / OR BROKEN Deficiency Roof Plan reference K852 С Avenue J ②<u>1</u> В <u>1)3</u> Α Utica Avenue Deficiency Quantity 20 Quantity Uom S.F. Potential Action REPLACE PRIORITY 4 Urgency of Action Purpose of Action LEVEL 2 Deficiency Photo1 AW1 Violations No violations recorded. Deficiency AREAWAY DRAINS: DETERIORATED K852 Roof Plan reference С Avenue J <u>2</u>1 В <u>1)3</u> ▲ Main Α Utica Avenue **Deficiency Quantity** 1 Quantity Uom **EACH** Potential Action REPLACE PRIORITY 4 Urgency of Action Purpose of Action LEVEL 2