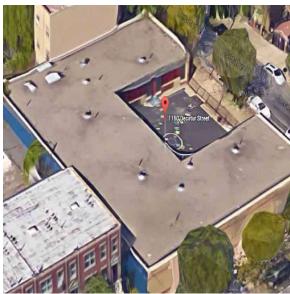

Corner of Decatur Street and Central Avenue - South View

Architectural Inspection K842

Main Entrance Photo

Roof Photo

Facade A - Courtyard on Decatur Street

Roof 1 - West View

Have any Systems/Major Building Components been upgraded?

#### **Building Condition Assessment Survey 2023 - 2024**

Architectural Inspection

K842

Question Response **EXTERIOR** ROOF Roofing ROOFING BUILT-UP: FLASHING: DRIP EDGE/GRAVEL STOP DAMAGED Deficiency K842 Roof Plan reference Central Avenue С Decatur Street 1)1 D **Deficiency Quantity** 10 Quantity Uom L.F. Potential Action REPLACE Urgency of Action PRIORITY 4 LEVEL 2 Purpose of Action Deficiency Photo1 Facade A Violations No violations recorded. ROOFING DRAINS Inspected Condition 2 - Between Good and Fair Deficiency No deficiencies recorded **Specialties** Does not Exist STAIRS/RAMPS: EXTERIOR Inspected **BUILDING CHEEK/FLANK WALLS** Does not Exist RAILINGS Does not Exist STAIRS/RAMPS Inspected Condition 2 - Between Good and Fair Deficiency No deficiencies recorded WINDOWS Inspected Replacement Quantity 2,000 Replacement Uom S.F. **EXTERIOR GUARDS** Inspected Condition 2 - Between Good and Fair Deficiency No deficiencies recorded LINTELS Inspected Condition 2 - Between Good and Fair Deficiency No deficiencies recorded