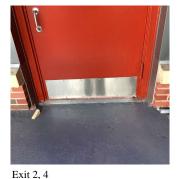

Deficiency METAL CLAD: DETERIORATED DOOR AND FRAME - MINOR DETERIORATION

#### **Building Condition Assessment Survey 2023 - 2024**

Architectural Inspection K842
Question Response

EXTERIOR DOORS

#### DOORS AND FRAMES

Roof Plan reference

Deficiency Photo1

Violations

Deficiency Quantity 2
Quantity Uom EACH
Potential Action MAINTENANCE
Urgency of Action PRIORITY 3
Purpose of Action LEVEL 2

No violations recorded.