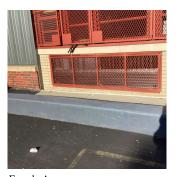

| itectural Inspection<br>estion | Response                  | K84 |
|--------------------------------|---------------------------|-----|
|                                | Response                  |     |
| FENCES                         |                           |     |
| Deficiency Location/Instance   | Along Decatur Street      |     |
| Deficiency Quantity            | 10                        |     |
| Quantity Uom                   | S.F.                      |     |
| Potential Action               | REPLACE                   |     |
| Urgency of Action              | PRIORITY 3                |     |
| Purpose of Action              | LEVEL 2                   |     |
| Deficiency Photo1              |                           |     |
|                                |                           |     |
|                                | Along Decatur Street      |     |
| Violations                     | No violations recorded.   |     |
| IRRIGATION SYSTEM              | Does not Exist            |     |
| PAVING                         | Inspected                 |     |
| Student Non-Use                | Inspected                 |     |
| Gravel Exists?                 | No                        |     |
| Asphalt                        | Inspected                 |     |
| Condition                      | 4 - Between Fair and Poor |     |
| Deficiency                     | POTHOLES                  |     |
| Deficiency Location/Instance   | Near exit 2               |     |
| Deficiency Quantity            | 10                        |     |
| Quantity Uom                   | S.F.                      |     |
| Potential Action               | REPAIR                    |     |
| Urgency of Action              | PRIORITY 3                |     |
| Purpose of Action              | LEVEL 2                   |     |
| Deficiency Photo1              | Near exit 2               |     |
| Violations                     | No violations recorded.   |     |
| Deficiency                     | CRACKS - MAJOR            |     |
| Deficiency Location/Instance   | Near exit 2               |     |
| Deficiency Quantity            | 500                       |     |
| Quantity Uom                   | S.F.                      |     |
| Potential Action               | REPLACE                   |     |
| Urgency of Action              | PRIORITY 3                |     |
| Purpose of Action              | LEVEL 2                   |     |