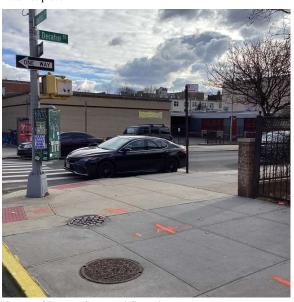

Corner of Decatur Street and Central Avenue - South View

Architectural Inspection K842

Main Entrance Photo

Roof Photo

Facade A - Courtyard on Decatur Street

Roof 1 - West View

Have any Systems/Major Building Components been upgraded?

| estion                                   | Response                              |
|------------------------------------------|---------------------------------------|
| ITE                                      |                                       |
| PAVING                                   |                                       |
| DOT Sidewalk                             |                                       |
| Concrete                                 |                                       |
| Deficiency                               | DAMAGED CURBS                         |
| Deficiency Location/Instance             | Along Central Avenue                  |
| Deficiency Quantity                      | 25                                    |
| Quantity Uom                             | L.F.                                  |
| Potential Action                         | REPLACE                               |
| Urgency of Action                        | PRIORITY 4                            |
| Purpose of Action                        | LEVEL 4                               |
| Deficiency Photo1                        |                                       |
|                                          | Along Central Avenue                  |
| Violations                               | 48528                                 |
| Deficiency                               | DAMAGED/DETERIORATED/MISSING SECTIONS |
| Deficiency Location/Instance             | Along Decatur Street, Central Avenue  |
| Deficiency Quantity                      | 425<br>S.F.                           |
| Quantity Uom Potential Action            | S.F. REPLACE                          |
| Urgency of Action                        | PRIORITY 4                            |
| Purpose of Action                        | LEVEL 4                               |
| Deficiency Photo1                        | Along Decatur Street                  |
| Violations                               | 48528                                 |
| Pavers                                   | Does not Exist                        |
| PLAYGROUNDS                              | Does not Exist                        |
| PLAYING SURFACE                          | Does not Exist                        |
| RETAINING WALLS                          | Does not Exist                        |
|                                          |                                       |
| SEATING  STEP WALLS CHOP DETAINING WALLS | Does not Exist                        |
| SITE WALLS (NOT RETAINING WALLS)         | Does not Exist                        |
| STAIRS/RAMPS: EXTERIOR                   | Does not Exist                        |