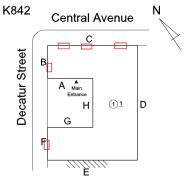

Corner of Decatur Street and Central Avenue - South View

Architectural Inspection K842

Main Entrance Photo

Roof Photo

Facade A - Courtyard on Decatur Street

Roof 1 - West View

Have any Systems/Major Building Components been upgraded?

#### EXTERIOR WALLS

Roof Plan reference

Central Avenue

C

B

A Main
Entrance
H

G

F