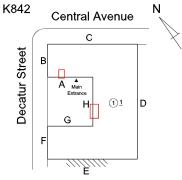

Corner of Decatur Street and Central Avenue - South View

Architectural Inspection K842

Main Entrance Photo

Roof Photo

Facade A - Courtyard on Decatur Street

Roof 1 - West View

Have any Systems/Major Building Components been upgraded?

#### EXTERIOR WALLS

Roof Plan reference

Central Avenue

C

B

A Main
Entrance
H

G

F