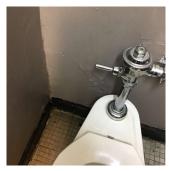

| estion                                                                                                                               | Response                                                                                                                         |
|--------------------------------------------------------------------------------------------------------------------------------------|----------------------------------------------------------------------------------------------------------------------------------|
| NTERIOR                                                                                                                              | -                                                                                                                                |
| SHOWER ROOM                                                                                                                          | Does not Exist                                                                                                                   |
| STAIRS/RAMPS: INTERIOR                                                                                                               | Does not Exist                                                                                                                   |
| TOILET ROOMS - STAFF                                                                                                                 | Inspected                                                                                                                        |
| Ceiling                                                                                                                              | Inspected                                                                                                                        |
| Condition                                                                                                                            | 2 - Between Good and Fair                                                                                                        |
| Deficiency                                                                                                                           | No deficiencies recorded                                                                                                         |
| Door(s)                                                                                                                              | Inspected                                                                                                                        |
| Condition                                                                                                                            | 5 - Poor                                                                                                                         |
| Deficiency                                                                                                                           | WOOD: DETERIORATED DOOR                                                                                                          |
| Deficiency Location/Instance                                                                                                         | Room 108/109                                                                                                                     |
| Deficiency Quantity                                                                                                                  | 1                                                                                                                                |
| Quantity Uom                                                                                                                         | EACH                                                                                                                             |
| Potential Action                                                                                                                     | MAINTENANCE                                                                                                                      |
| Urgency of Action                                                                                                                    | PRIORITY 3                                                                                                                       |
| Purpose of Action                                                                                                                    | LEVEL 2                                                                                                                          |
|                                                                                                                                      | Room 108/109                                                                                                                     |
| Violations                                                                                                                           | No violations recorded.                                                                                                          |
|                                                                                                                                      |                                                                                                                                  |
| Deficiency                                                                                                                           | WOOD: DAMAGED LOUVER                                                                                                             |
| Deficiency Deficiency Location/Instance                                                                                              | WOOD: DAMAGED LOUVER  1st Floor - Gender Neutral                                                                                 |
| Deficiency Location/Instance                                                                                                         |                                                                                                                                  |
| Deficiency Location/Instance Deficiency Quantity                                                                                     | 1st Floor - Gender Neutral                                                                                                       |
| Deficiency Location/Instance                                                                                                         | 1st Floor - Gender Neutral                                                                                                       |
| Deficiency Location/Instance Deficiency Quantity Quantity Uom                                                                        | 1st Floor - Gender Neutral<br>1<br>EACH                                                                                          |
| Deficiency Location/Instance Deficiency Quantity Quantity Uom Potential Action                                                       | 1st Floor - Gender Neutral  1  EACH  MAINTENANCE                                                                                 |
| Deficiency Location/Instance Deficiency Quantity Quantity Uom Potential Action Urgency of Action                                     | 1st Floor - Gender Neutral  EACH  MAINTENANCE  PRIORITY 3                                                                        |
| Deficiency Location/Instance Deficiency Quantity Quantity Uom Potential Action Urgency of Action Purpose of Action                   | 1st Floor - Gender Neutral  EACH  MAINTENANCE  PRIORITY 3                                                                        |
| Deficiency Location/Instance Deficiency Quantity Quantity Uom Potential Action Urgency of Action Purpose of Action                   | 1st Floor - Gender Neutral 1 EACH MAINTENANCE PRIORITY 3 LEVEL 2                                                                 |
| Deficiency Location/Instance Deficiency Quantity Quantity Uom Potential Action Urgency of Action Purpose of Action Deficiency Photo1 | 1st Floor - Gender Neutral  1 EACH MAINTENANCE PRIORITY 3 LEVEL 2  1st Floor - Gender Neutral                                    |
| Deficiency Location/Instance Deficiency Quantity Quantity Uom Potential Action Urgency of Action Purpose of Action Deficiency Photo1 | 1st Floor - Gender Neutral  1 EACH MAINTENANCE PRIORITY 3 LEVEL 2  1st Floor - Gender Neutral No violations recorded.            |
| Deficiency Location/Instance Deficiency Quantity Quantity Uom Potential Action Urgency of Action Purpose of Action Deficiency Photo1 | 1st Floor - Gender Neutral  1 EACH MAINTENANCE PRIORITY 3 LEVEL 2  1st Floor - Gender Neutral No violations recorded.  Inspected |

| ectural Inspection           | K84                        |
|------------------------------|----------------------------|
| stion                        | Response                   |
| TERIOR                       |                            |
| TOILET ROOMS - STAFF         |                            |
| Stalls                       |                            |
| Deficiency                   | BROKEN/MISSING             |
| Deficiency Location/Instance | 1st Floor - Women          |
| Deficiency Quantity          | 1                          |
| Quantity Uom                 | EACH                       |
| Potential Action             | REPLACE                    |
| Urgency of Action            | PRIORITY 3                 |
| Purpose of Action            | LEVEL 2                    |
| Deficiency Photo1            |                            |
| *** * *                      | 1st Floor - Women          |
| Violations                   | No violations recorded.    |
| Deficiency                   | RUST - MAJOR               |
| Deficiency Location/Instance | 1st Floor - Women          |
| Deficiency Quantity          | 1                          |
| Quantity Uom                 | EACH                       |
| Potential Action             | REPLACE                    |
| Urgency of Action            | PRIORITY 3                 |
| Purpose of Action            | LEVEL 2                    |
| Deficiency Photo1            | 1st Floor - Women          |
| Violations                   | No violations recorded.    |
| Walls                        | Inspected                  |
| Condition                    | 2 - Between Good and Fair  |
| Deficiency                   | PLASTER: CRACKS/SPALLING   |
| Deficiency Location/Instance | 1st Floor - Gender Neutral |
| Deficiency Quantity          | 10                         |
| Quantity Uom                 | S.F.                       |
| Potential Action             | REPLACE                    |
| Urgency of Action            | PRIORITY 3                 |
| Purpose of Action            | LEVEL 2                    |