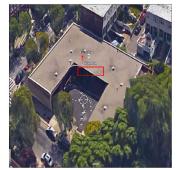

Corner of Decatur Street and Central Avenue - South View

Architectural Inspection K842

Main Entrance Photo

Roof Photo

Facade A - Courtyard on Decatur Street

Roof 1 - West View

Have any Systems/Major Building Components been upgraded?