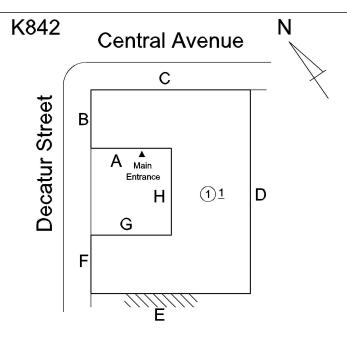

#### EXTERIOR WALLS

Roof Plan reference

Central Avenue

C

B

A Main
Entrance
H

G

F

#### **Building Condition Assessment Survey 2023 - 2024**

Architectural Inspection

K842

Question Response **EXTERIOR** ROOF Roofing ROOFING BUILT-UP: FLASHING: DRIP EDGE/GRAVEL STOP DAMAGED Deficiency K842 Roof Plan reference Central Avenue С Decatur Street 1)1 D **Deficiency Quantity** 10 Quantity Uom L.F. Potential Action REPLACE Urgency of Action PRIORITY 4 LEVEL 2 Purpose of Action Deficiency Photo1 Facade A Violations No violations recorded. ROOFING DRAINS Inspected Condition 2 - Between Good and Fair Deficiency No deficiencies recorded **Specialties** Does not Exist STAIRS/RAMPS: EXTERIOR Inspected **BUILDING CHEEK/FLANK WALLS** Does not Exist RAILINGS Does not Exist STAIRS/RAMPS Inspected Condition 2 - Between Good and Fair Deficiency No deficiencies recorded WINDOWS Inspected Replacement Quantity 2,000 Replacement Uom S.F. **EXTERIOR GUARDS** Inspected Condition 2 - Between Good and Fair Deficiency No deficiencies recorded LINTELS Inspected Condition 2 - Between Good and Fair Deficiency No deficiencies recorded