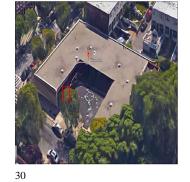

Corner of Decatur Street and Central Avenue - South View

Architectural Inspection K842

Main Entrance Photo

Roof Photo

Facade A - Courtyard on Decatur Street

Roof 1 - West View

Have any Systems/Major Building Components been upgraded?