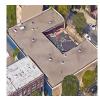

Corner of Decatur Street and Central Avenue - South View

Architectural Inspection K842

Main Entrance Photo

Roof Photo

Facade A - Courtyard on Decatur Street

Roof 1 - West View

Have any Systems/Major Building Components been upgraded?

Inspected

3 - Fair

|                                                           | Roof 1          |  |
|-----------------------------------------------------------|-----------------|--|
| Instance Quantity                                         | 10,000          |  |
| Instance Quantity Uom                                     | S.F.            |  |
| Does the roof have major mechanical equipment sitting on  |                 |  |
| Dunnage Steel less than 18" above the Roofing?            | No              |  |
| Does this roof instance have a Sustainable Roof System?   | No              |  |
| Do solar panels exist on these roofs?                     | No              |  |
| Is/Are the roof(s) suitable for Solar Panel installation? | Yes             |  |
| Installation Year                                         | 2006            |  |
| Source of Installation                                    | Custodial Staff |  |
|                                                           |                 |  |