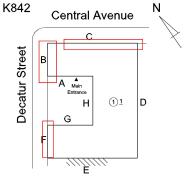

Corner of Decatur Street and Central Avenue - South View

Architectural Inspection K842

Main Entrance Photo

Roof Photo

Facade A - Courtyard on Decatur Street

Roof 1 - West View

Have any Systems/Major Building Components been upgraded?

#### EXTERIOR WALLS

Roof Plan reference

Central Avenue

C

B

A Main
Entrance
H

G

F