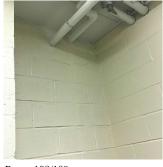

| ectural Inspection           | K84                        |
|------------------------------|----------------------------|
| stion                        | Response                   |
| TERIOR                       |                            |
| TOILET ROOMS - STAFF         |                            |
| Stalls                       |                            |
| Deficiency                   | BROKEN/MISSING             |
| Deficiency Location/Instance | 1st Floor - Women          |
| Deficiency Quantity          | 1                          |
| Quantity Uom                 | EACH                       |
| Potential Action             | REPLACE                    |
| Urgency of Action            | PRIORITY 3                 |
| Purpose of Action            | LEVEL 2                    |
| Deficiency Photo1            |                            |
| *** * *                      | 1st Floor - Women          |
| Violations                   | No violations recorded.    |
| Deficiency                   | RUST - MAJOR               |
| Deficiency Location/Instance | 1st Floor - Women          |
| Deficiency Quantity          | 1                          |
| Quantity Uom                 | EACH                       |
| Potential Action             | REPLACE                    |
| Urgency of Action            | PRIORITY 3                 |
| Purpose of Action            | LEVEL 2                    |
| Deficiency Photo1            | 1st Floor - Women          |
| Violations                   | No violations recorded.    |
| Walls                        | Inspected                  |
| Condition                    | 2 - Between Good and Fair  |
| Deficiency                   | PLASTER: CRACKS/SPALLING   |
| Deficiency Location/Instance | 1st Floor - Gender Neutral |
| Deficiency Quantity          | 10                         |
| Quantity Uom                 | S.F.                       |
| Potential Action             | REPLACE                    |
| Urgency of Action            | PRIORITY 3                 |
| Purpose of Action            | LEVEL 2                    |

#### TOILET ROOMS - STAFF

Violations

Walls

Deficiency Photo1

1st Floor - Gender Neutral

No violations recorded.

LEVEL 2

Deficiency Deficiency Location/Instance Room 108/109