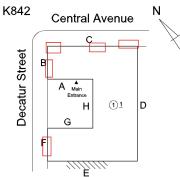

Corner of Decatur Street and Central Avenue - South View

Architectural Inspection K842

Main Entrance Photo

Roof Photo

Facade A - Courtyard on Decatur Street

Roof 1 - West View

Have any Systems/Major Building Components been upgraded?

#### EXTERIOR WALLS

Roof Plan reference

Central Avenue

C

B

A Main
Entrance
H

G

F