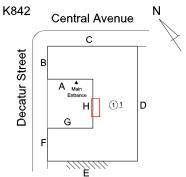

Corner of Decatur Street and Central Avenue - South View

Architectural Inspection K842

Main Entrance Photo

Roof Photo

Facade A - Courtyard on Decatur Street

Roof 1 - West View

Have any Systems/Major Building Components been upgraded?

#### EXTERIOR WALLS

Roof Plan reference

Central Avenue

C

B

A Main
Entrance
H

G

F