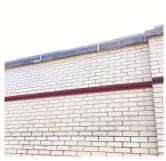

### Inspection

| Question             | Response                  |  |
|----------------------|---------------------------|--|
| Architectural        |                           |  |
| EXTERIOR             | Inspected                 |  |
| AREAWAY              | Does not Exist            |  |
| AWNINGS AND CANOPIES | Inspected                 |  |
| Condition            | 2 - Between Good and Fair |  |
| Deficiency           | No deficiencies recorded  |  |
| CHIMNEY              | Does not Exist            |  |
| COPING               | Inspected                 |  |
| Condition            | 3 - Fair                  |  |

Deficiency

Roof Plan reference

CAST STONE: DETERIORATED TRANSVERSE JOINTS

Deficiency Quantity

Quantity Uom

Potential Action Urgency of Action Purpose of Action 60 L.F.

> MAINTENANCE PRIORITY 3

LEVEL 2

#### **Building Condition Assessment Survey 2023 - 2024**

Architectural Inspection K842

Question Response

EXTERIOR

COPING

Deficiency Photo1

Facade

Violations No violations recorded.

Deficiency CAST STONE: DETERIORATED BED JOINT

Roof Plan reference

Deficiency Photo1

Deficiency Quantity 10
Quantity Uom L.F.
Potential Action REPOINT
Urgency of Action PRIORITY 3
Purpose of Action LEVEL 2