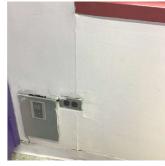

| estion                                                                                                                               | Response                                                                                                                         |
|--------------------------------------------------------------------------------------------------------------------------------------|----------------------------------------------------------------------------------------------------------------------------------|
| NTERIOR                                                                                                                              | -                                                                                                                                |
| SHOWER ROOM                                                                                                                          | Does not Exist                                                                                                                   |
| STAIRS/RAMPS: INTERIOR                                                                                                               | Does not Exist                                                                                                                   |
| TOILET ROOMS - STAFF                                                                                                                 | Inspected                                                                                                                        |
| Ceiling                                                                                                                              | Inspected                                                                                                                        |
| Condition                                                                                                                            | 2 - Between Good and Fair                                                                                                        |
| Deficiency                                                                                                                           | No deficiencies recorded                                                                                                         |
| Door(s)                                                                                                                              | Inspected                                                                                                                        |
| Condition                                                                                                                            | 5 - Poor                                                                                                                         |
| Deficiency                                                                                                                           | WOOD: DETERIORATED DOOR                                                                                                          |
| Deficiency Location/Instance                                                                                                         | Room 108/109                                                                                                                     |
| Deficiency Quantity                                                                                                                  | 1                                                                                                                                |
| Quantity Uom                                                                                                                         | EACH                                                                                                                             |
| Potential Action                                                                                                                     | MAINTENANCE                                                                                                                      |
| Urgency of Action                                                                                                                    | PRIORITY 3                                                                                                                       |
| Purpose of Action                                                                                                                    | LEVEL 2                                                                                                                          |
|                                                                                                                                      | Room 108/109                                                                                                                     |
| Violations                                                                                                                           | No violations recorded.                                                                                                          |
|                                                                                                                                      |                                                                                                                                  |
| Deficiency                                                                                                                           | WOOD: DAMAGED LOUVER                                                                                                             |
| Deficiency Deficiency Location/Instance                                                                                              | WOOD: DAMAGED LOUVER  1st Floor - Gender Neutral                                                                                 |
| Deficiency Location/Instance                                                                                                         |                                                                                                                                  |
| Deficiency Location/Instance Deficiency Quantity                                                                                     | 1st Floor - Gender Neutral                                                                                                       |
| Deficiency Location/Instance                                                                                                         | 1st Floor - Gender Neutral                                                                                                       |
| Deficiency Location/Instance Deficiency Quantity Quantity Uom                                                                        | 1st Floor - Gender Neutral<br>1<br>EACH                                                                                          |
| Deficiency Location/Instance Deficiency Quantity Quantity Uom Potential Action                                                       | 1st Floor - Gender Neutral  1  EACH  MAINTENANCE                                                                                 |
| Deficiency Location/Instance Deficiency Quantity Quantity Uom Potential Action Urgency of Action                                     | 1st Floor - Gender Neutral  EACH  MAINTENANCE  PRIORITY 3                                                                        |
| Deficiency Location/Instance Deficiency Quantity Quantity Uom Potential Action Urgency of Action Purpose of Action                   | 1st Floor - Gender Neutral  EACH  MAINTENANCE  PRIORITY 3                                                                        |
| Deficiency Location/Instance Deficiency Quantity Quantity Uom Potential Action Urgency of Action Purpose of Action                   | 1st Floor - Gender Neutral 1 EACH MAINTENANCE PRIORITY 3 LEVEL 2                                                                 |
| Deficiency Location/Instance Deficiency Quantity Quantity Uom Potential Action Urgency of Action Purpose of Action Deficiency Photo1 | 1st Floor - Gender Neutral  1 EACH MAINTENANCE PRIORITY 3 LEVEL 2  1st Floor - Gender Neutral                                    |
| Deficiency Location/Instance Deficiency Quantity Quantity Uom Potential Action Urgency of Action Purpose of Action Deficiency Photo1 | 1st Floor - Gender Neutral  1 EACH MAINTENANCE PRIORITY 3 LEVEL 2  1st Floor - Gender Neutral No violations recorded.            |
| Deficiency Location/Instance Deficiency Quantity Quantity Uom Potential Action Urgency of Action Purpose of Action Deficiency Photo1 | 1st Floor - Gender Neutral  1 EACH MAINTENANCE PRIORITY 3 LEVEL 2  1st Floor - Gender Neutral No violations recorded.  Inspected |

| ectural Inspection           | K84                        |
|------------------------------|----------------------------|
| stion                        | Response                   |
| TERIOR                       |                            |
| TOILET ROOMS - STAFF         |                            |
| Stalls                       |                            |
| Deficiency                   | BROKEN/MISSING             |
| Deficiency Location/Instance | 1st Floor - Women          |
| Deficiency Quantity          | 1                          |
| Quantity Uom                 | EACH                       |
| Potential Action             | REPLACE                    |
| Urgency of Action            | PRIORITY 3                 |
| Purpose of Action            | LEVEL 2                    |
| Deficiency Photo1            |                            |
| *** * *                      | 1st Floor - Women          |
| Violations                   | No violations recorded.    |
| Deficiency                   | RUST - MAJOR               |
| Deficiency Location/Instance | 1st Floor - Women          |
| Deficiency Quantity          | 1                          |
| Quantity Uom                 | EACH                       |
| Potential Action             | REPLACE                    |
| Urgency of Action            | PRIORITY 3                 |
| Purpose of Action            | LEVEL 2                    |
| Deficiency Photo1            | 1st Floor - Women          |
| Violations                   | No violations recorded.    |
| Walls                        | Inspected                  |
| Condition                    | 2 - Between Good and Fair  |
| Deficiency                   | PLASTER: CRACKS/SPALLING   |
| Deficiency Location/Instance | 1st Floor - Gender Neutral |
| Deficiency Quantity          | 10                         |
| Quantity Uom                 | S.F.                       |
| Potential Action             | REPLACE                    |
| Urgency of Action            | PRIORITY 3                 |
| Purpose of Action            | LEVEL 2                    |