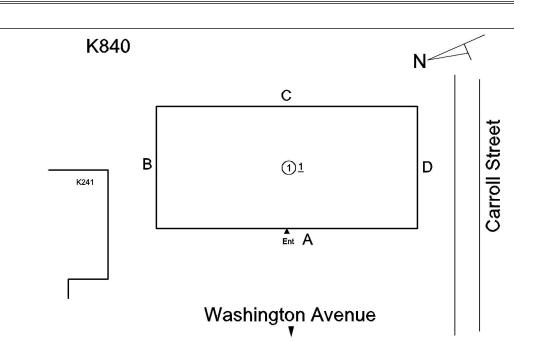

| uestion | al Inspection                                                                                                                                                                                                                                                               | Response                                                             |
|---------|-----------------------------------------------------------------------------------------------------------------------------------------------------------------------------------------------------------------------------------------------------------------------------|----------------------------------------------------------------------|
|         | ( <b>OD</b>                                                                                                                                                                                                                                                                 | Response                                                             |
| EXTERI  |                                                                                                                                                                                                                                                                             |                                                                      |
| ROOF    |                                                                                                                                                                                                                                                                             |                                                                      |
| Root    |                                                                                                                                                                                                                                                                             |                                                                      |
| R       | DOFING                                                                                                                                                                                                                                                                      |                                                                      |
|         | Instance Condition                                                                                                                                                                                                                                                          | 4 - Between Fair and Poor                                            |
|         | Instance Photo                                                                                                                                                                                                                                                              |                                                                      |
|         |                                                                                                                                                                                                                                                                             | Roof 1                                                               |
|         | Instance Quantity                                                                                                                                                                                                                                                           | 8,300                                                                |
|         | Instance Quantity Uom                                                                                                                                                                                                                                                       | S.F.                                                                 |
|         | Does the roof have major mechanical equipment sitting on<br>Dunnage Steel less than 18" above the Roofing?<br>Does this roof instance have a Sustainable Roof System?<br>Do solar panels exist on these roofs?<br>Is/Are the roof(s) suitable for Solar Panel installation? | No<br>No<br>No                                                       |
|         | Installation Year                                                                                                                                                                                                                                                           | 1969                                                                 |
|         | Source of Installation                                                                                                                                                                                                                                                      | Custodial Staff                                                      |
|         | Deficiency                                                                                                                                                                                                                                                                  | METAL: ROOFING: MAJOR ACTIVE ROOF LEAKS IN NO<br>INSTRUCTIONAL SPACE |
|         | Roof Plan reference                                                                                                                                                                                                                                                         | K840                                                                 |
|         |                                                                                                                                                                                                                                                                             |                                                                      |
|         |                                                                                                                                                                                                                                                                             | Washington Avenue                                                    |
|         | Deficiency Quantity                                                                                                                                                                                                                                                         | 200                                                                  |
|         | Quantity Uom                                                                                                                                                                                                                                                                | S.F.                                                                 |
|         | Potential Action                                                                                                                                                                                                                                                            | REPLACE                                                              |
|         | Urgency of Action                                                                                                                                                                                                                                                           | PRIORITY 5                                                           |
|         | Purpose of Action                                                                                                                                                                                                                                                           | LEVEL 2                                                              |
|         | Deficiency Photo1                                                                                                                                                                                                                                                           |                                                                      |
|         | Violations                                                                                                                                                                                                                                                                  | Roof 1 - MER Room 8 (2 locations)<br>No violations recorded.         |
|         | OOFING DRAINS                                                                                                                                                                                                                                                               | Does not Exist                                                       |
|         |                                                                                                                                                                                                                                                                             | LOCS HOL DAISE                                                       |

| estion                     | Response                              |
|----------------------------|---------------------------------------|
| EXTERIOR                   |                                       |
| STAIRS/RAMPS: EXTERIOR     | Inspected                             |
| BUILDING CHEEK/FLANK WALLS | Does not Exist                        |
| RAILINGS                   | Inspected                             |
| Condition                  | 3 - Fair                              |
| Deficiency                 | RUST - MAJOR                          |
| Roof Plan reference        | K840                                  |
|                            |                                       |
|                            |                                       |
|                            | Carrol Street Carrol                  |
|                            |                                       |
|                            |                                       |
|                            |                                       |
|                            |                                       |
|                            | Washington Avenue                     |
| Deficiency Quantity        | 10                                    |
| Quantity Uom               | L.F.                                  |
| Potential Action           | REPLACE                               |
| Urgency of Action          | PRIORITY 4                            |
| Purpose of Action          | LEVEL 2                               |
| Deficiency Photo1          |                                       |
|                            |                                       |
|                            |                                       |
|                            |                                       |
|                            |                                       |
|                            |                                       |
|                            |                                       |
|                            |                                       |
|                            | Facade A - Main Entrance              |
| Violations                 | No violations recorded.               |
| STAIRS/RAMPS               | Inspected                             |
| Condition                  | 5 - Poor                              |
| Deficiency                 | CONCRETE: WORN-OUT TREAD/RISER/NOSING |
| Roof Plan reference        | K840                                  |
|                            |                                       |
|                            |                                       |
|                            | Carrol Street Carrol                  |
|                            | B <u>()1</u> [D] [ૐ<br>⊮241] [D] [⑦1  |
|                            |                                       |
|                            |                                       |
|                            |                                       |
|                            | Washington Avenue                     |
| Deficiency Quantity        | 20                                    |
| Quantity Uom               | S.F.                                  |
| Potential Action           | REPLACE                               |
|                            |                                       |
| Urgency of Action          | PRIORITY 4                            |

### Deficiency CONCRETE: CRACKS/SPALLING - MAJOR Roof Plan reference K840 N С Carroll Street 11 D В K241 A A Washington Avenue Deficiency Quantity 30 S.F. Quantity Uom Potential Action REPLACE Urgency of Action PRIORITY 4 Purpose of Action LEVEL 2 Deficiency Photo1 Facade A - Main Entrance Violations No violations recorded. WINDOWS Inspected 500 Replacement Quantity Replacement Uom S.F. EXTERIOR GUARDS Inspected Condition 2 - Between Good and Fair Deficiency No deficiencies recorded LINTELS Does not Exist WINDOWS Inspected