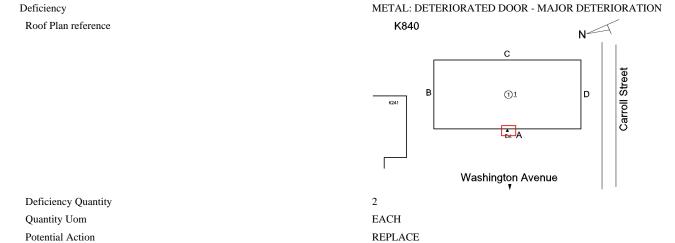

| estion                     | Response                              |
|----------------------------|---------------------------------------|
| EXTERIOR                   |                                       |
| STAIRS/RAMPS: EXTERIOR     | Inspected                             |
| BUILDING CHEEK/FLANK WALLS | Does not Exist                        |
| RAILINGS                   | Inspected                             |
| Condition                  | 3 - Fair                              |
| Deficiency                 | RUST - MAJOR                          |
| Roof Plan reference        | K840                                  |
|                            |                                       |
|                            |                                       |
|                            | Carrol Street Carrol                  |
|                            |                                       |
|                            |                                       |
|                            |                                       |
|                            |                                       |
|                            | Washington Avenue                     |
| Deficiency Quantity        | 10                                    |
| Quantity Uom               | L.F.                                  |
| Potential Action           | REPLACE                               |
| Urgency of Action          | PRIORITY 4                            |
| Purpose of Action          | LEVEL 2                               |
| Deficiency Photo1          |                                       |
|                            |                                       |
|                            |                                       |
|                            |                                       |
|                            |                                       |
|                            |                                       |
|                            |                                       |
|                            |                                       |
|                            | Facade A - Main Entrance              |
| Violations                 | No violations recorded.               |
| STAIRS/RAMPS               | Inspected                             |
| Condition                  | 5 - Poor                              |
| Deficiency                 | CONCRETE: WORN-OUT TREAD/RISER/NOSING |
| Roof Plan reference        | K840                                  |
|                            |                                       |
|                            |                                       |
|                            | Carrol Street Carrol                  |
|                            | B <u>()1</u> [D] [ૐ<br>⊮241] [D] [⑦1  |
|                            |                                       |
|                            |                                       |
|                            |                                       |
|                            | Washington Avenue                     |
| Deficiency Quantity        | 20                                    |
| Quantity Uom               | S.F.                                  |
| Potential Action           | REPLACE                               |
|                            |                                       |
| Urgency of Action          | PRIORITY 4                            |