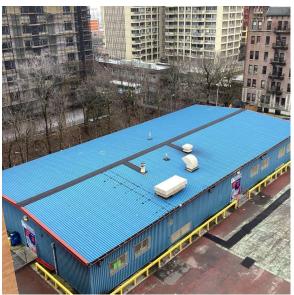

### Architectural Inspection

Main Entrance Photo

Roof Photo

Have any Systems/Major Building Components been upgraded?

Have there been any Building Additions? Tandem Schools? Leased Space?

| uestion | al Inspection                                                                                                                                                                                                                                                               | Response                                                             |
|---------|-----------------------------------------------------------------------------------------------------------------------------------------------------------------------------------------------------------------------------------------------------------------------------|----------------------------------------------------------------------|
|         | ( <b>OD</b>                                                                                                                                                                                                                                                                 | Response                                                             |
| EXTERI  |                                                                                                                                                                                                                                                                             |                                                                      |
| ROOF    |                                                                                                                                                                                                                                                                             |                                                                      |
| Root    |                                                                                                                                                                                                                                                                             |                                                                      |
| R       | DOFING                                                                                                                                                                                                                                                                      |                                                                      |
|         | Instance Condition                                                                                                                                                                                                                                                          | 4 - Between Fair and Poor                                            |
|         | Instance Photo                                                                                                                                                                                                                                                              |                                                                      |
|         |                                                                                                                                                                                                                                                                             | Roof 1                                                               |
|         | Instance Quantity                                                                                                                                                                                                                                                           | 8,300                                                                |
|         | Instance Quantity Uom                                                                                                                                                                                                                                                       | S.F.                                                                 |
|         | Does the roof have major mechanical equipment sitting on<br>Dunnage Steel less than 18" above the Roofing?<br>Does this roof instance have a Sustainable Roof System?<br>Do solar panels exist on these roofs?<br>Is/Are the roof(s) suitable for Solar Panel installation? | No<br>No<br>No                                                       |
|         | Installation Year                                                                                                                                                                                                                                                           | 1969                                                                 |
|         | Source of Installation                                                                                                                                                                                                                                                      | Custodial Staff                                                      |
|         | Deficiency                                                                                                                                                                                                                                                                  | METAL: ROOFING: MAJOR ACTIVE ROOF LEAKS IN NO<br>INSTRUCTIONAL SPACE |
|         | Roof Plan reference                                                                                                                                                                                                                                                         | K840                                                                 |
|         |                                                                                                                                                                                                                                                                             |                                                                      |
|         |                                                                                                                                                                                                                                                                             | Washington Avenue                                                    |
|         | Deficiency Quantity                                                                                                                                                                                                                                                         | 200                                                                  |
|         | Quantity Uom                                                                                                                                                                                                                                                                | S.F.                                                                 |
|         | Potential Action                                                                                                                                                                                                                                                            | REPLACE                                                              |
|         | Urgency of Action                                                                                                                                                                                                                                                           | PRIORITY 5                                                           |
|         | Purpose of Action                                                                                                                                                                                                                                                           | LEVEL 2                                                              |
|         | Deficiency Photo1                                                                                                                                                                                                                                                           |                                                                      |
|         | Violations                                                                                                                                                                                                                                                                  | Roof 1 - MER Room 8 (2 locations)<br>No violations recorded.         |
|         | OOFING DRAINS                                                                                                                                                                                                                                                               | Does not Exist                                                       |
|         |                                                                                                                                                                                                                                                                             | LOCS HOL DAISE                                                       |