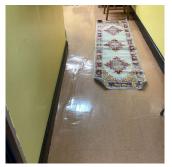

### **Floor Finish**

Deficiency Photo1

Corridor near Room 2

Response

Room 2

No violations recorded.

| Walls                        | Inspected                 |
|------------------------------|---------------------------|
| Condition                    | 2 - Between Good and Fair |
| Deficiency                   | MASONRY: CRACKS/SPALLING  |
| Deficiency Location/Instance | Corridor near Room 18     |
| Deficiency Quantity          | 10                        |
| Quantity Uom                 | S.F.                      |
| Potential Action             | REPLACE                   |
| Urgency of Action            | PRIORITY 4                |
| Purpose of Action            | LEVEL 4                   |
| Deficiency Photo1            |                           |

Corridor near Room 18

etroCar

**S** 

|                        | Contdoi near Room 18     |  |
|------------------------|--------------------------|--|
| Violations             | 35672377Ј                |  |
| Specialties            | Does not Exist           |  |
| GYMNASIUM              | Does not Exist           |  |
| INTERIOR DOOR HARDWARE | Inspected                |  |
| Condition              | 3 - Fair                 |  |
| Deficiency             | No deficiencies recorded |  |
| INTERIOR GUARDS        | Does not Exist           |  |
|                        |                          |  |