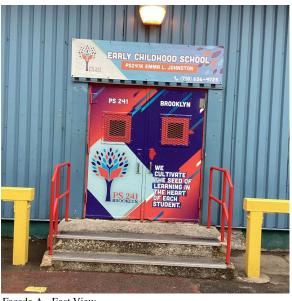

### DOORS AND FRAMES

Deficiency Photo1

Facade A - Main Entrance

| Violations                             | No violations recorded.   |
|----------------------------------------|---------------------------|
| DOOR HARDWARE                          | Inspected                 |
| Condition                              | 3 - Fair                  |
| Deficiency                             | No deficiencies recorded  |
| LINTELS                                | Does not Exist            |
| TRANSOM/SIDE LIGHT                     | Does not Exist            |
| EXTERIOR WALLS                         | Inspected                 |
| Material Type(s)                       | Steel                     |
| Replacement Quantity                   | 5,500                     |
| Replacement Uom                        | S.F.                      |
| Instance on All Facades                | Inspected                 |
| Instance Condition                     | 2 - Between Good and Fair |
| Instance Quantity                      | 5,500                     |
| Instance Quantity Uom                  | S.F.                      |
| Deficiency                             | No deficiencies recorded  |
| EXTERIOR SOFFITS                       | Inspected                 |
| Condition                              | 2 - Between Good and Fair |
| Deficiency                             | No deficiencies recorded  |
| LOADING DOCK                           | Does not Exist            |
| LOUVER                                 | Inspected                 |
| Condition                              | 2 - Between Good and Fair |
| Deficiency                             | No deficiencies recorded  |
| PARAPETS                               | Does not Exist            |
| PLAZA DECK                             | Does not Exist            |
| ROOF                                   | Inspected                 |
| Roofing                                | Inspected                 |
| Replacement Quantity                   | 8,300                     |
| Replacement Uom                        | S.F.                      |
| ROOF HATCH/SMOKE HATCH                 | Does not Exist            |
| LEADERS, GUTTERS, DOWNSPOUTS, SCUPPERS | Inspected                 |
| Condition                              | 2 - Between Good and Fair |
| Deficiency                             | No deficiencies recorded  |
| ROOF BARRIER/FENCE                     | Does not Exist            |
| ROOF CAGE                              | Does not Exist            |
| ROOFING                                | Inspected                 |
| Instance on Metal: Roof 1              | Inspected                 |
|                                        |                           |