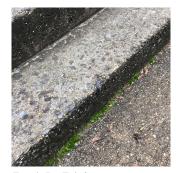

### Deficiency CONCRETE: CRACKS/SPALLING - MAJOR Roof Plan reference K840 N С Carroll Street 11 D В K241 A A Washington Avenue Deficiency Quantity 30 S.F. Quantity Uom Potential Action REPLACE Urgency of Action PRIORITY 4 Purpose of Action LEVEL 2 Deficiency Photo1 Facade A - Main Entrance Violations No violations recorded. WINDOWS Inspected 500 Replacement Quantity Replacement Uom S.F. EXTERIOR GUARDS Inspected Condition 2 - Between Good and Fair Deficiency No deficiencies recorded LINTELS Does not Exist WINDOWS Inspected