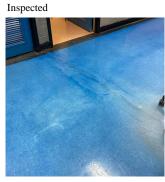

# **Building Condition Assessment Survey 2023 - 2024**

| stion                             | Response                                          |
|-----------------------------------|---------------------------------------------------|
| VTERIOR                           |                                                   |
| CLASSROOMS/CORRIDORS/ADMIN SPACES |                                                   |
| Door(s)                           | Inspected                                         |
|                                   | Room 15                                           |
| Violations                        | No violations recorded.                           |
| Floor Finish                      | Inspected                                         |
| Condition                         | 2 - Between Good and Fair                         |
| Deficiency                        | CERAMIC TILE: BROKEN/MISSING TILES                |
| Deficiency Location/Instance      | Main Entrance Vestibule                           |
| Deficiency Quantity               | 10                                                |
| Quantity Uom                      | S.F.                                              |
| Potential Action                  | REPLACE                                           |
| Urgency of Action                 | PRIORITY 3                                        |
| Purpose of Action                 | LEVEL 2                                           |
|                                   | Main Entrance Vestibule                           |
| Violations                        | No violations recorded.                           |
| Deficiency                        | VINYL TILES: BROKEN/DETERIORATED/MISSING TILES    |
| Deficiency Location/Instance      | Room 20, 16, 14                                   |
| Deficiency Quantity               | 10                                                |
| Quantity Uom                      | S.F.                                              |
| Potential Action                  | REPLACE                                           |
| Urgency of Action                 | PRIORITY 3                                        |
| Purpose of Action                 | LEVEL 2                                           |
| Deficiency Photo1                 | Room 16                                           |
| Violations                        | No violations recorded.                           |
|                                   |                                                   |
| Deficiency                        | VINYL TILES: DETERIORATED SUBSTRATE               |
| Deficiency Location/Instance      | Main Entrance Lobby, Room 2, Corridor near Room 2 |
| Deficiency Quantity               | 50                                                |
| Quantity Uom                      | S.F.                                              |
| Potential Action                  | REPLACE                                           |
| Urgency of Action                 | PRIORITY 3                                        |
| Durmosa of Action                 |                                                   |

### **Floor Finish**

Deficiency Photo1

Corridor near Room 2

Response

Room 2

No violations recorded.

| Walls                        | Inspected                 |
|------------------------------|---------------------------|
| Condition                    | 2 - Between Good and Fair |
| Deficiency                   | MASONRY: CRACKS/SPALLING  |
| Deficiency Location/Instance | Corridor near Room 18     |
| Deficiency Quantity          | 10                        |
| Quantity Uom                 | S.F.                      |
| Potential Action             | REPLACE                   |
| Urgency of Action            | PRIORITY 4                |
| Purpose of Action            | LEVEL 4                   |
| Deficiency Photo1            |                           |