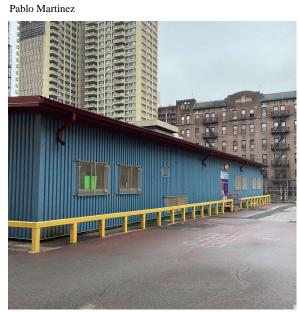

Fireman

Facade Photo

Facade A - Southeast View

WSP

(P)

### Architectural Inspection

Main Entrance Photo

Roof Photo

Have any Systems/Major Building Components been upgraded?

Have there been any Building Additions? Tandem Schools? Leased Space?