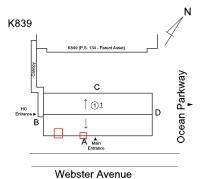

# Webster Avenue

| nitectural Inspection                  | K                                       |
|----------------------------------------|-----------------------------------------|
| uestion                                | Response                                |
| EXTERIOR                               |                                         |
| PARAPETS                               | Does not Exist                          |
| PLAZA DECK                             | Does not Exist                          |
| ROOF                                   | Inspected                               |
| Roofing                                | Inspected                               |
| Replacement Quantity                   | 10,500                                  |
| Replacement Uom                        | S.F.                                    |
| ROOF HATCH/SMOKE HATCH                 | Does not Exist                          |
| LEADERS, GUTTERS, DOWNSPOUTS, SCUPPERS | Inspected                               |
| Condition                              | 3 - Fair                                |
| Deficiency                             | DAMAGED/MISSING                         |
| Roof Plan reference                    | K839                                    |
|                                        | C C D C C C C C C C C C C C C C C C C C |
|                                        | Webster Avenue                          |
| Deficiency Quantity                    | 30<br>L.F.                              |
| Quantity Uom                           | L.F.                                    |
| Potential Action Urgency of Action     | REPLACE<br>PRIORITY 4                   |
| Purpose of Action                      | LEVEL 2                                 |
| Deficiency Photo1                      | Facade C                                |
| Violations                             | No violations recorded.                 |
| ROOF BARRIER/FENCE                     | Does not Exist                          |
| ROOF CAGE                              | Does not Exist                          |
| ROOFING                                | Inspected                               |
| Instance on Metal: Roof 1              | Inspected                               |
| Instance Condition                     | 1 - Good                                |
| Instance Photo                         |                                         |

| estion                                                                                                 | Response                                        |
|--------------------------------------------------------------------------------------------------------|-------------------------------------------------|
| XTERIOR                                                                                                |                                                 |
| ROOF                                                                                                   |                                                 |
| Roofing                                                                                                |                                                 |
| ROOFING                                                                                                |                                                 |
| Instance Quantity                                                                                      | 10,500                                          |
| Instance Quantity Uom                                                                                  | S.F.                                            |
| Does the roof have major mechanical equipment sitting on                                               |                                                 |
| Dunnage Steel less than 18" above the Roofing? Does this roof instance have a Sustainable Roof System? | No<br>No                                        |
| Do solar panels exist on these roofs?                                                                  | No                                              |
| Is/Are the roof(s) suitable for Solar Panel installation?                                              | No                                              |
| Installation Year                                                                                      | 2009                                            |
| Source of Installation                                                                                 | Custodial Staff                                 |
| Deficiency                                                                                             | No deficiencies recorded                        |
| ROOFING DRAINS                                                                                         | Does not Exist                                  |
| Specialties                                                                                            | Does not Exist                                  |
| STAIRS/RAMPS: EXTERIOR                                                                                 | Inspected                                       |
| BUILDING CHEEK/FLANK WALLS                                                                             | Does not Exist                                  |
| RAILINGS                                                                                               | Inspected                                       |
| Condition                                                                                              | 2 - Between Good and Fair                       |
| Deficiency                                                                                             | No deficiencies recorded                        |
| STAIRS/RAMPS                                                                                           | Inspected                                       |
| Condition                                                                                              | 4 - Between Fair and Poor                       |
| Deficiency                                                                                             | STONE: CRACKS/SPALLING - MAJOR                  |
| Roof Plan reference                                                                                    | N<br>K839                                       |
|                                                                                                        | C C Total D D D D D D D D D D D D D D D D D D D |
|                                                                                                        |                                                 |
| Deficiency Quantity                                                                                    | Webster Avenue<br>10                            |
| Quantity Uom                                                                                           | S.F.                                            |
| Potential Action                                                                                       | REPLACE                                         |
| Urgency of Action                                                                                      | PRIORITY 4                                      |
| Purpose of Action                                                                                      | LEVEL 2                                         |
| Deficiency Photo1                                                                                      |                                                 |
|                                                                                                        | Facade D                                        |
| Violations                                                                                             | No violations recorded.                         |
| Deficiency                                                                                             | CONCRETE: CRACKS/SPALLING - MAJOR               |