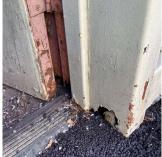

### Inspection

| Question             | Response                  |
|----------------------|---------------------------|
| Architectural        |                           |
| EXTERIOR             | Inspected                 |
| AREAWAY              | Does not Exist            |
| AWNINGS AND CANOPIES | Inspected                 |
| Condition            | 2 - Between Good and Fair |
| Deficiency           | No deficiencies recorded  |
| CHIMNEY              | Inspected                 |
| Material Type(s)     | Metal                     |
| Condition            | 2 - Between Good and Fair |
| Deficiency           | No deficiencies recorded  |
| COPING               | Does not Exist            |
| CORNICE              | Does not Exist            |
| DOORS                | Inspected                 |
| DOORS AND FRAMES     | Inspected                 |
| Condition            | 5 - Poor                  |

Deficiency

Roof Plan reference

METAL: DETERIORATED DOOR - MINOR DETERIORATION

**Deficiency Quantity** Quantity Uom Potential Action Urgency of Action

Print Date: 6/28/2024

EACH

MAINTENANCE

PRIORITY 3