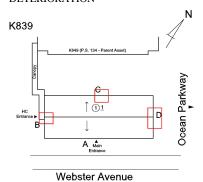

### **Building Condition Assessment Survey 2023 - 2024**

K839 Architectural Inspection

Question Response

### **EXTERIOR**

#### STAIRS/RAMPS: EXTERIOR

#### STAIRS/RAMPS

Roof Plan reference

Deficiency Photo1

Webster Avenue

10

S.F. REPLACE

PRIORITY 4

Deficiency Quantity Quantity Uom Potential Action Urgency of Action Purpose of Action