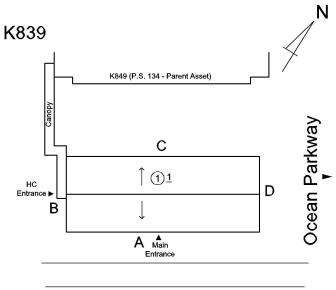

### **Building Condition Assessment Survey 2023 - 2024**

Architectural Inspection K839

| Asset:        | P.S. 134 MINISCHOOL - BROOKLYN, 4001 18TH AVENUE, New York, 11218 |                    |                     |  |
|---------------|-------------------------------------------------------------------|--------------------|---------------------|--|
| Inspection Id | Inspection Type                                                   | Time In            | Last Edited         |  |
| SA : K839     | Architectural - Senior                                            | 2024-01-22 8:30 AM | 2024-06-12 10:58 AM |  |
| AA : K839     | Architectural - Associate                                         | 2024-01-22 7:32 AM | 2024-02-06 6:57 PM  |  |

| nitectural Inspection                  | K                                       |
|----------------------------------------|-----------------------------------------|
| uestion                                | Response                                |
| EXTERIOR                               |                                         |
| PARAPETS                               | Does not Exist                          |
| PLAZA DECK                             | Does not Exist                          |
| ROOF                                   | Inspected                               |
| Roofing                                | Inspected                               |
| Replacement Quantity                   | 10,500                                  |
| Replacement Uom                        | S.F.                                    |
| ROOF HATCH/SMOKE HATCH                 | Does not Exist                          |
| LEADERS, GUTTERS, DOWNSPOUTS, SCUPPERS | Inspected                               |
| Condition                              | 3 - Fair                                |
| Deficiency                             | DAMAGED/MISSING                         |
| Roof Plan reference                    | K839                                    |
|                                        | C C D C C C C C C C C C C C C C C C C C |
|                                        | Webster Avenue                          |
| Deficiency Quantity                    | 30<br>L.F.                              |
| Quantity Uom                           | L.F.                                    |
| Potential Action Urgency of Action     | REPLACE<br>PRIORITY 4                   |
| Purpose of Action                      | LEVEL 2                                 |
| Deficiency Photo1                      | Facade C                                |
| Violations                             | No violations recorded.                 |
| ROOF BARRIER/FENCE                     | Does not Exist                          |
| ROOF CAGE                              | Does not Exist                          |
| ROOFING                                | Inspected                               |
| Instance on Metal: Roof 1              | Inspected                               |
| Instance Condition                     | 1 - Good                                |
| Instance Photo                         |                                         |

| estion                                                                                                 | Response                                        |
|--------------------------------------------------------------------------------------------------------|-------------------------------------------------|
| XTERIOR                                                                                                |                                                 |
| ROOF                                                                                                   |                                                 |
| Roofing                                                                                                |                                                 |
| ROOFING                                                                                                |                                                 |
| Instance Quantity                                                                                      | 10,500                                          |
| Instance Quantity Uom                                                                                  | S.F.                                            |
| Does the roof have major mechanical equipment sitting on                                               |                                                 |
| Dunnage Steel less than 18" above the Roofing? Does this roof instance have a Sustainable Roof System? | No<br>No                                        |
| Do solar panels exist on these roofs?                                                                  | No                                              |
| Is/Are the roof(s) suitable for Solar Panel installation?                                              | No                                              |
| Installation Year                                                                                      | 2009                                            |
| Source of Installation                                                                                 | Custodial Staff                                 |
| Deficiency                                                                                             | No deficiencies recorded                        |
| ROOFING DRAINS                                                                                         | Does not Exist                                  |
| Specialties                                                                                            | Does not Exist                                  |
| STAIRS/RAMPS: EXTERIOR                                                                                 | Inspected                                       |
| BUILDING CHEEK/FLANK WALLS                                                                             | Does not Exist                                  |
| RAILINGS                                                                                               | Inspected                                       |
| Condition                                                                                              | 2 - Between Good and Fair                       |
| Deficiency                                                                                             | No deficiencies recorded                        |
| STAIRS/RAMPS                                                                                           | Inspected                                       |
| Condition                                                                                              | 4 - Between Fair and Poor                       |
| Deficiency                                                                                             | STONE: CRACKS/SPALLING - MAJOR                  |
| Roof Plan reference                                                                                    | N<br>K839                                       |
|                                                                                                        | C C Total D D D D D D D D D D D D D D D D D D D |
|                                                                                                        |                                                 |
| Deficiency Quantity                                                                                    | Webster Avenue<br>10                            |
| Quantity Uom                                                                                           | S.F.                                            |
| Potential Action                                                                                       | REPLACE                                         |
| Urgency of Action                                                                                      | PRIORITY 4                                      |
| Purpose of Action                                                                                      | LEVEL 2                                         |
| Deficiency Photo1                                                                                      |                                                 |
|                                                                                                        | Facade D                                        |
| Violations                                                                                             | No violations recorded.                         |
| Deficiency                                                                                             | CONCRETE: CRACKS/SPALLING - MAJOR               |