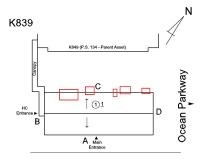

Summary of Principal's Feedback

Custodian Fireman

Facade Photo

The Principal had no comments regarding the physical condition of the building at this time.

Schoolyard - Southwest View

Steven Fassano

K839 Architectural Inspection

Main Entrance Photo

Roof Photo

Facade A - Webster Avenue

Roof 1 - Northwest View

Have any Systems/Major Building Components been upgraded?

Have there been any Building Additions?

Yes

Systems: Canopy repairs.