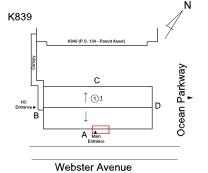

Architectural Inspection

**Building Template** 

# Webster Avenue

### Inspection

| Question             | Response                  |
|----------------------|---------------------------|
| Architectural        |                           |
| EXTERIOR             | Inspected                 |
| AREAWAY              | Does not Exist            |
| AWNINGS AND CANOPIES | Inspected                 |
| Condition            | 2 - Between Good and Fair |
| Deficiency           | No deficiencies recorded  |
| CHIMNEY              | Inspected                 |
| Material Type(s)     | Metal                     |
| Condition            | 2 - Between Good and Fair |
| Deficiency           | No deficiencies recorded  |
| COPING               | Does not Exist            |
| CORNICE              | Does not Exist            |
| DOORS                | Inspected                 |
| DOORS AND FRAMES     | Inspected                 |
| Condition            | 5 - Poor                  |