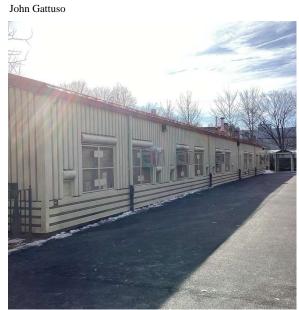

Summary of Principal's Feedback

Custodian Fireman

Facade Photo

The Principal had no comments regarding the physical condition of the building at this time.

Schoolyard - Southwest View

Steven Fassano

K839 Architectural Inspection

# Webster Avenue