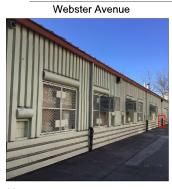

Main Entrance Photo

Roof Photo

Facade A - Webster Avenue

Roof 1 - Northwest View

Have any Systems/Major Building Components been upgraded?

Have there been any Building Additions?

Yes

Systems: Canopy repairs.

# Webster Avenue

| nitectural Inspection                  | K                                       |
|----------------------------------------|-----------------------------------------|
| uestion                                | Response                                |
| EXTERIOR                               |                                         |
| PARAPETS                               | Does not Exist                          |
| PLAZA DECK                             | Does not Exist                          |
| ROOF                                   | Inspected                               |
| Roofing                                | Inspected                               |
| Replacement Quantity                   | 10,500                                  |
| Replacement Uom                        | S.F.                                    |
| ROOF HATCH/SMOKE HATCH                 | Does not Exist                          |
| LEADERS, GUTTERS, DOWNSPOUTS, SCUPPERS | Inspected                               |
| Condition                              | 3 - Fair                                |
| Deficiency                             | DAMAGED/MISSING                         |
| Roof Plan reference                    | K839                                    |
|                                        | C C D C C C C C C C C C C C C C C C C C |
|                                        | Webster Avenue                          |
| Deficiency Quantity                    | 30<br>L.F.                              |
| Quantity Uom                           | L.F.                                    |
| Potential Action Urgency of Action     | REPLACE<br>PRIORITY 4                   |
| Purpose of Action                      | LEVEL 2                                 |
| Deficiency Photo1                      | Facade C                                |
| Violations                             | No violations recorded.                 |
| ROOF BARRIER/FENCE                     | Does not Exist                          |
| ROOF CAGE                              | Does not Exist                          |
| ROOFING                                | Inspected                               |
| Instance on Metal: Roof 1              | Inspected                               |
| Instance Condition                     | 1 - Good                                |
| Instance Photo                         |                                         |

| estion                                                                                                 | Response                                        |
|--------------------------------------------------------------------------------------------------------|-------------------------------------------------|
| XTERIOR                                                                                                |                                                 |
| ROOF                                                                                                   |                                                 |
| Roofing                                                                                                |                                                 |
| ROOFING                                                                                                |                                                 |
| Instance Quantity                                                                                      | 10,500                                          |
| Instance Quantity Uom                                                                                  | S.F.                                            |
| Does the roof have major mechanical equipment sitting on                                               |                                                 |
| Dunnage Steel less than 18" above the Roofing? Does this roof instance have a Sustainable Roof System? | No<br>No                                        |
| Do solar panels exist on these roofs?                                                                  | No                                              |
| Is/Are the roof(s) suitable for Solar Panel installation?                                              | No                                              |
| Installation Year                                                                                      | 2009                                            |
| Source of Installation                                                                                 | Custodial Staff                                 |
| Deficiency                                                                                             | No deficiencies recorded                        |
| ROOFING DRAINS                                                                                         | Does not Exist                                  |
| Specialties                                                                                            | Does not Exist                                  |
| STAIRS/RAMPS: EXTERIOR                                                                                 | Inspected                                       |
| BUILDING CHEEK/FLANK WALLS                                                                             | Does not Exist                                  |
| RAILINGS                                                                                               | Inspected                                       |
| Condition                                                                                              | 2 - Between Good and Fair                       |
| Deficiency                                                                                             | No deficiencies recorded                        |
| STAIRS/RAMPS                                                                                           | Inspected                                       |
| Condition                                                                                              | 4 - Between Fair and Poor                       |
| Deficiency                                                                                             | STONE: CRACKS/SPALLING - MAJOR                  |
| Roof Plan reference                                                                                    | N<br>K839                                       |
|                                                                                                        | C C Total D D D D D D D D D D D D D D D D D D D |
|                                                                                                        |                                                 |
| Deficiency Quantity                                                                                    | Webster Avenue<br>10                            |
| Quantity Uom                                                                                           | S.F.                                            |
| Potential Action                                                                                       | REPLACE                                         |
| Urgency of Action                                                                                      | PRIORITY 4                                      |
| Purpose of Action                                                                                      | LEVEL 2                                         |
| Deficiency Photo1                                                                                      |                                                 |
|                                                                                                        | Facade D                                        |
| Violations                                                                                             | No violations recorded.                         |
| Deficiency                                                                                             | CONCRETE: CRACKS/SPALLING - MAJOR               |