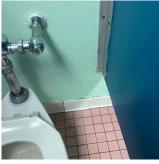

| stion                        | Response                          |  |
|------------------------------|-----------------------------------|--|
| TERIOR                       |                                   |  |
| ΓΟΙLET ROOMS - STAFF         |                                   |  |
| Walls                        |                                   |  |
| Urgency of Action            | PRIORITY 3                        |  |
| Purpose of Action            | LEVEL 2                           |  |
| Deficiency Photo1            |                                   |  |
|                              | Room M06B                         |  |
| Violations                   | No violations recorded.           |  |
| FOILET ROOMS - STUDENTS      | Inspected                         |  |
| Certifican                   | Inspected                         |  |
| Condition                    | 2 - Between Good and Fair         |  |
| Deficiency                   | ACOUSTIC TILES: DAMAGED/MISSING   |  |
| Deficiency Location/Instance | Room M06A                         |  |
| Deficiency Quantity          | 10                                |  |
| Quantity Uom                 | S.F.                              |  |
| Potential Action             | REPLACE                           |  |
| Urgency of Action            | PRIORITY 3                        |  |
| Purpose of Action            | LEVEL 2                           |  |
| Deficiency Photo1            | Room M06A No violations recorded. |  |
|                              |                                   |  |
| Door(s)                      | Inspected                         |  |
| Condition                    | 2 - Between Good and Fair         |  |
| Deficiency                   | No deficiencies recorded          |  |
| Floor Finish                 | Inspected                         |  |
| Condition                    | 2 - Between Good and Fair         |  |
| Deficiency                   | No deficiencies recorded          |  |
| Stalls                       | Inspected                         |  |
| Condition                    | 5 - Poor                          |  |
| Deficiency                   | RUST - MAJOR                      |  |
| Deficiency Location/Instance | Room M06A                         |  |
| Deficiency Quantity          | 4                                 |  |
| Quantity Uom                 | EACH                              |  |
|                              |                                   |  |