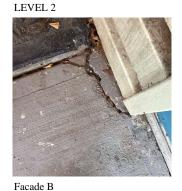

#### DOORS AND FRAMES

Purpose of Action Deficiency Photo1

Roof Plan reference

LEVEL 2

Facade A

Violations No violations recorded.

METAL: DETERIORATED DOOR AND FRAME - MAJOR Deficiency DETERIORATION

5 EACH REPLACE

LEVEL 2

Deficiency Quantity Quantity Uom Potential Action PRIORITY 4 Urgency of Action Purpose of Action Deficiency Photo1

Facade C

Violations No violations recorded.

| DOOR HARDWARE      | Inspected                |  |
|--------------------|--------------------------|--|
| Condition          | 3 - Fair                 |  |
| Deficiency         | No deficiencies recorded |  |
| LINTELS            | Does not Exist           |  |
| TRANSOM/SIDE LIGHT | Does not Exist           |  |
| EXTERIOR WALLS     | Inspected                |  |
| Material Type(s)   | Steel                    |  |
|                    |                          |  |