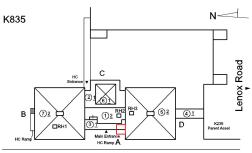

Roof Plan reference

#### K835 Architectural Inspection Question Response EXTERIOR DOORS DOORS AND FRAMES Purpose of Action LEVEL 2 Deficiency Photo1 Facade C Violations No violations recorded. METAL: DETERIORATED DOOR AND FRAME - MINOR Deficiency DETERIORATION Roof Plan reference N-1 K835 Road ŏ e RH (5) <sup>2</sup> в (4)1 E. 39th Street Deficiency Quantity 3 EACH Quantity Uom MAINTENANCE Potential Action PRIORITY 3 Urgency of Action