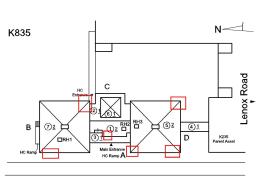

Roof Plan reference

#### **Building Condition Assessment Survey 2023 - 2024**

| chitectural Inspection                                                                                                                                                                                                                                                      | K835                                                             |
|-----------------------------------------------------------------------------------------------------------------------------------------------------------------------------------------------------------------------------------------------------------------------------|------------------------------------------------------------------|
| Question                                                                                                                                                                                                                                                                    | Response                                                         |
| EXTERIOR                                                                                                                                                                                                                                                                    |                                                                  |
| ROOF                                                                                                                                                                                                                                                                        |                                                                  |
| Roofing                                                                                                                                                                                                                                                                     |                                                                  |
| ROOFING                                                                                                                                                                                                                                                                     |                                                                  |
| Instance Photo                                                                                                                                                                                                                                                              |                                                                  |
|                                                                                                                                                                                                                                                                             | Roof 1                                                           |
| Instance Quantity                                                                                                                                                                                                                                                           | 2,500                                                            |
| Instance Quantity Uom                                                                                                                                                                                                                                                       | S.F.                                                             |
| Does the roof have major mechanical equipment sitting on<br>Dunnage Steel less than 18" above the Roofing?<br>Does this roof instance have a Sustainable Roof System?<br>Do solar panels exist on these roofs?<br>Is/Are the roof(s) suitable for Solar Panel installation? | No<br>No<br>No                                                   |
| Installation Year                                                                                                                                                                                                                                                           | 1991                                                             |
| Source of Installation                                                                                                                                                                                                                                                      | Custodial Staff                                                  |
| Deficiency                                                                                                                                                                                                                                                                  | IRMA: ROOFING: MAJOR ACTIVE ROOF LEAKS IN<br>INSTRUCTIONAL SPACE |
| Roof Plan reference                                                                                                                                                                                                                                                         | K835<br>HC Range<br>HC Range                                     |
| Deficiency Quantity                                                                                                                                                                                                                                                         | E. 39th Street                                                   |
| Deficiency Quantity                                                                                                                                                                                                                                                         | 100                                                              |