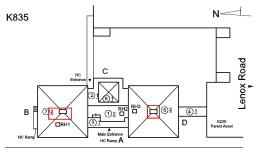

#### K835 Architectural Inspection Question Response EXTERIOR DOORS DOORS AND FRAMES Purpose of Action LEVEL 2 Deficiency Photo1 Facade C Violations No violations recorded. METAL: DETERIORATED DOOR AND FRAME - MINOR Deficiency DETERIORATION Roof Plan reference N-1 K835 Road ŏ e RH (5) <sup>2</sup> в (4)1 E. 39th Street Deficiency Quantity 3 EACH Quantity Uom MAINTENANCE Potential Action PRIORITY 3 Urgency of Action