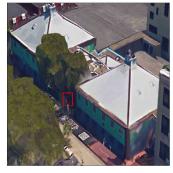

Marcus Davis

None

Custodian Fireman

Facade Photo

E 39th Street - Southeast View