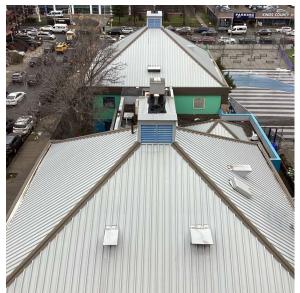

#### **Building Condition Assessment Survey 2023 - 2024**

| chitectural Inspection                                                                                                                                                                                                                                                      | K835                                                             |
|-----------------------------------------------------------------------------------------------------------------------------------------------------------------------------------------------------------------------------------------------------------------------------|------------------------------------------------------------------|
| Question                                                                                                                                                                                                                                                                    | Response                                                         |
| EXTERIOR                                                                                                                                                                                                                                                                    |                                                                  |
| ROOF                                                                                                                                                                                                                                                                        |                                                                  |
| Roofing                                                                                                                                                                                                                                                                     |                                                                  |
| ROOFING                                                                                                                                                                                                                                                                     |                                                                  |
| Instance Photo                                                                                                                                                                                                                                                              |                                                                  |
|                                                                                                                                                                                                                                                                             | Roof 1                                                           |
| Instance Quantity                                                                                                                                                                                                                                                           | 2,500                                                            |
| Instance Quantity Uom                                                                                                                                                                                                                                                       | S.F.                                                             |
| Does the roof have major mechanical equipment sitting on<br>Dunnage Steel less than 18" above the Roofing?<br>Does this roof instance have a Sustainable Roof System?<br>Do solar panels exist on these roofs?<br>Is/Are the roof(s) suitable for Solar Panel installation? | No<br>No<br>No                                                   |
| Installation Year                                                                                                                                                                                                                                                           | 1991                                                             |
| Source of Installation                                                                                                                                                                                                                                                      | Custodial Staff                                                  |
| Deficiency                                                                                                                                                                                                                                                                  | IRMA: ROOFING: MAJOR ACTIVE ROOF LEAKS IN<br>INSTRUCTIONAL SPACE |
| Roof Plan reference                                                                                                                                                                                                                                                         | K835<br>HC Range<br>HC Range                                     |
| Deficiency Quantity                                                                                                                                                                                                                                                         | E. 39th Street                                                   |
| Deficiency Quantity                                                                                                                                                                                                                                                         | 100                                                              |

LEVEL 2

Roof 2 - Cafeteria

No violations recorded.