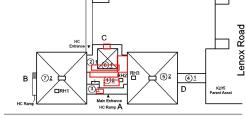

#### K835 Architectural Inspection Question Response EXTERIOR DOORS DOORS AND FRAMES Purpose of Action LEVEL 2 Deficiency Photo1 Facade C Violations No violations recorded. METAL: DETERIORATED DOOR AND FRAME - MINOR Deficiency DETERIORATION Roof Plan reference N-1 K835 Road ŏ e RH (5) <sup>2</sup> в (4)1 E. 39th Street Deficiency Quantity 3 EACH Quantity Uom MAINTENANCE Potential Action PRIORITY 3 Urgency of Action