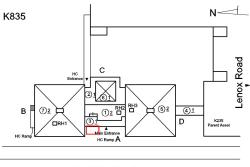

#### K835 Architectural Inspection Question Response EXTERIOR DOORS DOORS AND FRAMES Purpose of Action LEVEL 2 Deficiency Photo1 Facade C Violations No violations recorded. METAL: DETERIORATED DOOR AND FRAME - MINOR Deficiency DETERIORATION Roof Plan reference N-1 K835 Road ŏ e RH (5) <sup>2</sup> в (4)1 E. 39th Street Deficiency Quantity 3 EACH Quantity Uom MAINTENANCE Potential Action PRIORITY 3 Urgency of Action