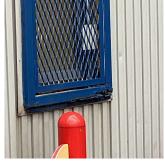

#### K835 Architectural Inspection Question Response EXTERIOR DOORS DOORS AND FRAMES Purpose of Action LEVEL 2 Deficiency Photo1 Facade C Violations No violations recorded. METAL: DETERIORATED DOOR AND FRAME - MINOR Deficiency DETERIORATION Roof Plan reference N-1 K835 Road ŏ e RH (5) <sup>2</sup> в (4)1 E. 39th Street Deficiency Quantity 3 EACH Quantity Uom MAINTENANCE Potential Action PRIORITY 3 Urgency of Action

(P)

Purpose of Action Deficiency Photo1

Violations
DOOR HARDWARE

Deficiency

Deficiency

TRANSOM/SIDE LIGHT

Condition

Condition