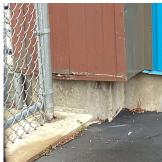

## E. 39th Street

| Question             | Response                                   |
|----------------------|--------------------------------------------|
| rchitectural         |                                            |
| EXTERIOR             | Inspected                                  |
| AREAWAY              | Does not Exist                             |
| AWNINGS AND CANOPIES | Inspected                                  |
| Condition            | 2 - Between Good and Fair                  |
| Deficiency           | No deficiencies recorded                   |
| CHIMNEY              | Does not Exist                             |
| COPING               | Inspected                                  |
| Condition            | 2 - Between Good and Fair                  |
| Deficiency           | No deficiencies recorded                   |
| CORNICE              | Does not Exist                             |
| DOORS                | Inspected                                  |
| DOORS AND FRAMES     | Inspected                                  |
| Condition            | 5 - Poor                                   |
| Deficiency           | METAL: DETERIORATED DOOR AND FRAME - MAJOR |