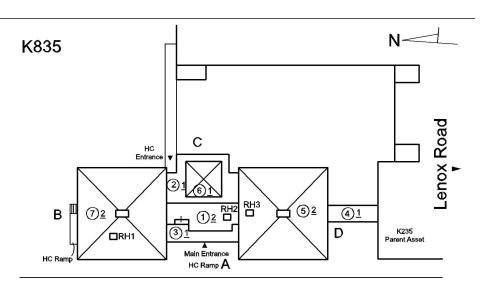

Roof Plan reference

#### K835 Architectural Inspection Question Response EXTERIOR DOORS DOORS AND FRAMES Purpose of Action LEVEL 2 Deficiency Photo1 Facade C Violations No violations recorded. METAL: DETERIORATED DOOR AND FRAME - MINOR Deficiency DETERIORATION Roof Plan reference N-1 K835 Road ŏ e RH (5) <sup>2</sup> в (4)1 E. 39th Street Deficiency Quantity 3 EACH Quantity Uom MAINTENANCE Potential Action PRIORITY 3 Urgency of Action

Roof Plan reference

E. 39th Street

30 L.F. REPLACE PRIORITY 4

LEVEL 2

Facade A No violations recorded.

METAL PANEL: SEVERE DENTS

Elevation

Deficiency Quantity Quantity Uom Potential Action Urgency of Action Purpose of Action Deficiency Photol

#### EXTERIOR WALLS

Roof Plan reference

K835

80 S.F. REPLACE PRIORITY 4

Facade A No violations recorded.

| EXTERIOR SOFFITS        | Inspected                 |
|-------------------------|---------------------------|
| Condition               | 2 - Between Good and Fair |
| Deficiency              | No deficiencies recorded  |
| LOADING DOCK            | Does not Exist            |
| LOUVER                  | Inspected                 |
| Condition               | 2 - Between Good and Fair |
| Deficiency              | No deficiencies recorded  |
| PARAPETS                | Inspected                 |
| Material Type(s)        | Metal                     |
| Replacement Quantity    | 1,000                     |
| Replacement Uom         | C.F.                      |
| Instance on All Facades | Inspected                 |
| Instance Condition      | 3 - Fair                  |

#### **Building Condition Assessment Survey 2023 - 2024**

| chitectural Inspection                                                                                                                                                                                                                                                      | K835                                                             |
|-----------------------------------------------------------------------------------------------------------------------------------------------------------------------------------------------------------------------------------------------------------------------------|------------------------------------------------------------------|
| Question                                                                                                                                                                                                                                                                    | Response                                                         |
| EXTERIOR                                                                                                                                                                                                                                                                    |                                                                  |
| ROOF                                                                                                                                                                                                                                                                        |                                                                  |
| Roofing                                                                                                                                                                                                                                                                     |                                                                  |
| ROOFING                                                                                                                                                                                                                                                                     |                                                                  |
| Instance Photo                                                                                                                                                                                                                                                              |                                                                  |
|                                                                                                                                                                                                                                                                             | Roof 1                                                           |
| Instance Quantity                                                                                                                                                                                                                                                           | 2,500                                                            |
| Instance Quantity Uom                                                                                                                                                                                                                                                       | S.F.                                                             |
| Does the roof have major mechanical equipment sitting on<br>Dunnage Steel less than 18" above the Roofing?<br>Does this roof instance have a Sustainable Roof System?<br>Do solar panels exist on these roofs?<br>Is/Are the roof(s) suitable for Solar Panel installation? | No<br>No<br>No                                                   |
| Installation Year                                                                                                                                                                                                                                                           | 1991                                                             |
| Source of Installation                                                                                                                                                                                                                                                      | Custodial Staff                                                  |
| Deficiency                                                                                                                                                                                                                                                                  | IRMA: ROOFING: MAJOR ACTIVE ROOF LEAKS IN<br>INSTRUCTIONAL SPACE |
| Roof Plan reference                                                                                                                                                                                                                                                         | K835<br>HC Range<br>HC Range                                     |
| Deficiency Quantity                                                                                                                                                                                                                                                         | E. 39th Street                                                   |
| Deficiency Quantity                                                                                                                                                                                                                                                         | 100                                                              |