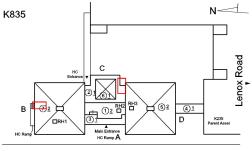

#### K835 Architectural Inspection Question Response EXTERIOR DOORS DOORS AND FRAMES Purpose of Action LEVEL 2 Deficiency Photo1 Facade C Violations No violations recorded. METAL: DETERIORATED DOOR AND FRAME - MINOR Deficiency DETERIORATION Roof Plan reference N-1 K835 Road ŏ e RH (5) <sup>2</sup> в (4)1 E. 39th Street Deficiency Quantity 3 EACH Quantity Uom MAINTENANCE Potential Action PRIORITY 3 Urgency of Action