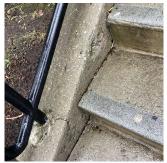

#### K835 Architectural Inspection Question Response EXTERIOR DOORS DOORS AND FRAMES Purpose of Action LEVEL 2 Deficiency Photo1 Facade C Violations No violations recorded. METAL: DETERIORATED DOOR AND FRAME - MINOR Deficiency DETERIORATION Roof Plan reference N-1 K835 Road ŏ e RH (5) <sup>2</sup> в (4)1 E. 39th Street Deficiency Quantity 3 EACH Quantity Uom MAINTENANCE Potential Action PRIORITY 3 Urgency of Action