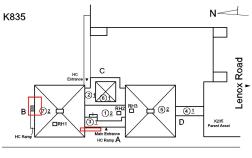

#### K835 Architectural Inspection Question Response EXTERIOR DOORS DOORS AND FRAMES Purpose of Action LEVEL 2 Deficiency Photo1 Facade C Violations No violations recorded. METAL: DETERIORATED DOOR AND FRAME - MINOR Deficiency DETERIORATION Roof Plan reference N-1 K835 Road ŏ e RH (5) <sup>2</sup> в (4)1 E. 39th Street Deficiency Quantity 3 EACH Quantity Uom MAINTENANCE Potential Action PRIORITY 3 Urgency of Action