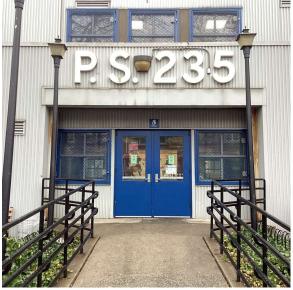

#### Architectural Inspection

Main Entrance Photo

Roof Photo

Facade A - E 39th Street

Roof 1 - South View Have any Systems/Major Building Components been upgraded? Yes Systems: Canopy, Roofing - repairs Year: 2010 Have there been any Building Additions? No Tandem Schools? No Leased Space? No **Priority Condition** Priority Condition Person(s) Title Priority Component Location Person(s) PhotoImage **Condition Exist** Category Description Affected Description Notified Last Year? No condition recorded Structural Engineer Required Structural Condition Component Location Person(s) Person(s) Title PhotoImage **Condition Type** Notified Description Affected Description No condition recorded Programmatic Accessibility