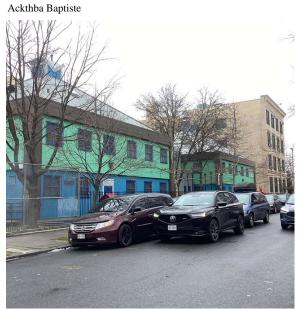

Marcus Davis

None

Custodian Fireman

Facade Photo

E 39th Street - Southeast View

#### Architectural Inspection

Main Entrance Photo

Roof Photo

Facade A - E 39th Street

Roof 1 - South View Have any Systems/Major Building Components been upgraded? Yes Systems: Canopy, Roofing - repairs Year: 2010 Have there been any Building Additions? No Tandem Schools? No Leased Space? No **Priority Condition** Priority Condition Person(s) Title Priority Component Location Person(s) PhotoImage **Condition Exist** Category Description Affected Description Notified Last Year? No condition recorded Structural Engineer Required Structural Condition Component Location Person(s) Person(s) Title PhotoImage **Condition Type** Notified Description Affected Description No condition recorded Programmatic Accessibility