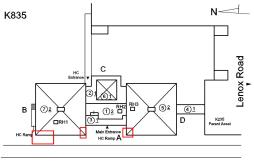

#### K835 Architectural Inspection Question Response EXTERIOR DOORS DOORS AND FRAMES Purpose of Action LEVEL 2 Deficiency Photo1 Facade C Violations No violations recorded. METAL: DETERIORATED DOOR AND FRAME - MINOR Deficiency DETERIORATION Roof Plan reference N-1 K835 Road ŏ e RH (5) <sup>2</sup> в (4)1 E. 39th Street Deficiency Quantity 3 EACH Quantity Uom MAINTENANCE Potential Action PRIORITY 3 Urgency of Action