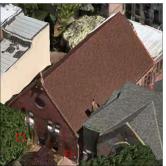

Custodian

Fireman

Facade Photo

Sean Rivera

Antonio Berger

8th Street - North View

Architectural Inspection K830

Main Entrance Photo