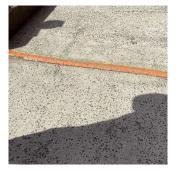

# **Building Condition Assessment Survey 2023 - 2024**

Architectural Inspection K830

Question SITE Response

PAVING

DOT Sidewalk

Concrete

Deficiency Photo1

Along 8th Street

| Violations                       | No violations recorded. |
|----------------------------------|-------------------------|
| Pavers                           | Does not Exist          |
| PLAYGROUNDS                      | Does not Exist          |
| PLAYING SURFACE                  | Does not Exist          |
| RETAINING WALLS                  | Does not Exist          |
| SEATING                          | Does not Exist          |
| SITE WALLS (NOT RETAINING WALLS) | Does not Exist          |
| STAIRS/RAMPS: EXTERIOR           | Does not Exist          |
| ARTWORK                          | Does not Exist          |