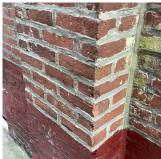

### **Building Condition Assessment Survey 2023 - 2024**

K830 Architectural Inspection Question Response **EXTERIOR** EXTERIOR WALLS Violations No violations recorded. Deficiency BRICK: DETERIORATED JOINTS Roof Plan reference K830 С 11 8th Street Elevation **Deficiency Quantity** 100 S.F. Quantity Uom Potential Action REPOINT Urgency of Action PRIORITY 3 Purpose of Action LEVEL 2 Deficiency Photo1 Facade B Violations No violations recorded. BRICK: MAJOR / THRU CRACKS Deficiency Roof Plan reference K830 С В <u>(1)1</u>

8th Street

Response

Architectural Inspection K830

**EXTERIOR** 

Question

#### EXTERIOR WALLS

Elevation

Deficiency Quantity
Quantity Uom
Potential Action
Urgency of Action
Purpose of Action

20 S.F. REMOVE AND REBUILD PRIORITY 4

Facade A

No violations recorded.

Violations

Deficiency

Elevation

Roof Plan reference

Deficiency Photo1

BRICK: CRACKS/DISPLACED/SPALLED BRICK AT BUILDING CORNERS

8th Street

20

S.F.

Deficiency Quantity
Quantity Uom