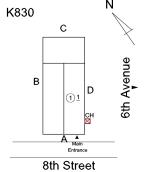

Architectural Inspection K830

**Building Template** 

8th Street

### Inspection

Roof Plan reference

| Response       |
|----------------|
|                |
| Inspected      |
| Not Required   |
| Does not Exist |
| Inspected      |
| Masonry        |
| 3 - Fair       |
|                |