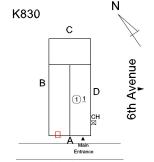

| Inspected                                    |
| DOORS AND FRAMES | Inspected                                    |
| Condition        | 5 - Poor                                     |
| Deficiency       | METAL, DETERIORATED DOOR MINOR DETERIORATION |

Deficiency METAL: DETERIORATED DOOR - MINOR DETERIORATION

### **Building Condition Assessment Survey 2023 - 2024**

Architectural Inspection K830

# Question Response EXTERIOR

#### DOORS

### DOORS AND FRAMES

Roof Plan reference

Deficiency Photo1

Roof Plan reference



Deficiency Quantity 1
Quantity Uom EACH
Potential Action MAINTENANCE

Urgency of Action PRIORITY 3
Purpose of Action LEVEL 2



Facade A - Main Entrance

# Violations No violations recorded.

Deficiency METAL: DETERIORATED DOOR AND FRAME - MAJOR DETERIORATION



8th Street

Deficiency Quantity 1
Quantity Uom EACH
Potential Action REPLACE
Urgency of Action PRIORITY 4
Purpose of Action LEVEL 2

### **Building Condition Assessment Survey 2023 - 2024**

Architectural Inspection K830

EXTERIOR

Question

DOORS

#### DOORS AND FRAMES

Deficiency

Roof Plan reference

Deficiency Photo1



Facade A - West Entrance

No deficiencies recorded

Response

| Violations    | No violations recorded. |
|---------------|-------------------------|
| DOOR HARDWARE | Inspected               |
| Condition     | 3 - Fair                |

| LINTELS Inspec |
|----------------|
|----------------|

| Coi | ondition   | 2 - Between Good and Fair |
|-----|------------|---------------------------|
|     | Deficiency | No deficiencies recorded  |

| FRANSOM/SIDE LIGHT  | Ins