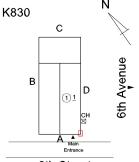

Architectural Inspection K830

**Building Template** 

8th Street

### Inspection

Roof Plan reference

| Response       |
|----------------|
|                |
| Inspected      |
| Not Required   |
| Does not Exist |
| Inspected      |
| Masonry        |
| 3 - Fair       |
|                |