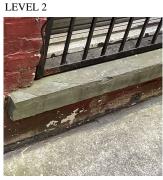

Deficiency BRICK: DETERIORATED JOINTS

| Deficiency Quantity | 30         |
|---------------------|------------|
| Quantity Uom        | S.F.       |
| Potential Action    | REPOINT    |
| Urgency of Action   | PRIORITY 3 |
| Purpose of Action   | LEVEL 2    |

### **Building Condition Assessment Survey 2023 - 2024**

Architectural Inspection K830

Question

Response

**EXTERIOR** 

CHIMNEY

Deficiency Photo1

CH