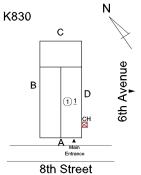

### **Building Condition Assessment Survey 2023 - 2024**

K830 Architectural Inspection Question Response **EXTERIOR** EXTERIOR WALLS Violations No violations recorded. Deficiency BRICK: DETERIORATED JOINTS Roof Plan reference K830 С 11 8th Street Elevation **Deficiency Quantity** 100 S.F. Quantity Uom Potential Action REPOINT Urgency of Action PRIORITY 3 Purpose of Action LEVEL 2 Deficiency Photo1 Facade B Violations No violations recorded. BRICK: MAJOR / THRU CRACKS Deficiency Roof Plan reference K830 С В <u>(1)1</u>