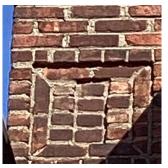

### **Building Condition Assessment Survey 2023 - 2024**

K830 Architectural Inspection Question Response **EXTERIOR** EXTERIOR WALLS Violations No violations recorded. Deficiency BRICK: DETERIORATED JOINTS Roof Plan reference K830 С 11 8th Street Elevation **Deficiency Quantity** 100 S.F. Quantity Uom Potential Action REPOINT Urgency of Action PRIORITY 3 Purpose of Action LEVEL 2 Deficiency Photo1 Facade B Violations No violations recorded. BRICK: MAJOR / THRU CRACKS Deficiency Roof Plan reference K830 С В <u>(1)1</u>