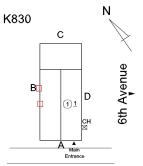

Architectural Inspection K830

**Building Template** 

8th Street

### Inspection

Roof Plan reference

| Response       |
|----------------|
|                |
| Inspected      |
| Not Required   |
| Does not Exist |
| Inspected      |
| Masonry        |
| 3 - Fair       |
|                |