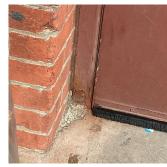

### DOORS AND FRAMES

Roof Plan reference

Deficiency Photo1

Roof Plan reference

Deficiency Quantity 1
Quantity Uom EACH
Potential Action MAINTENANCE

Urgency of Action PRIORITY 3
Purpose of Action LEVEL 2

Facade A - Main Entrance

# Violations No violations recorded.

Deficiency METAL: DETERIORATED DOOR AND FRAME - MAJOR DETERIORATION

8th Street

Deficiency Quantity 1
Quantity Uom EACH
Potential Action REPLACE
Urgency of Action PRIORITY 4
Purpose of Action LEVEL 2