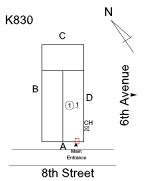

-|----------------------------------------------|
| Condition        | 2 - Between Good and Fair                    |
| Deficiency       | No deficiencies recorded                     |
| CORNICE          | Does not Exist                               |
| DOORS            | Inspected                                    |
| DOORS AND FRAMES | Inspected                                    |
| Condition        | 5 - Poor                                     |
| Deficiency       | METAL, DETERIORATED DOOR MINOR DETERIORATION |

Deficiency METAL: DETERIORATED DOOR - MINOR DETERIORATION

### **Building Condition Assessment Survey 2023 - 2024**

Architectural Inspection K830

# Question Response EXTERIOR

#### DOORS

### DOORS AND FRAMES

Roof Plan reference

Deficiency Photo1

Roof Plan reference



Deficiency Quantity 1
Quantity Uom EACH
Potential Action MAINTENANCE

Urgency of Action PRIORITY 3
Purpose of Action LEVEL 2



Facade A - Main Entrance

# Violations No violations recorded.

Deficiency METAL: DETERIORATED DOOR AND FRAME - MAJOR DETERIORATION



8th Street

Deficiency Quantity 1
Quantity Uom EACH
Potential Action REPLACE
Urgency of Action PRIORITY 4
Purpose of Action LEVEL 2

### **Building Condition Assessment Survey 2023 - 2024**

Architectural Inspection K830

EXTERIOR

Question

DOORS

#### DOORS AND FRAMES

Deficiency

Roof Plan reference

Deficiency Photo1



Facade A - West Entrance

No deficiencies recorded

Response

| Violations    | No violations recorded. |
|---------------|-------------------------|
| DOOR HARDWARE | Inspected               |
| Condition