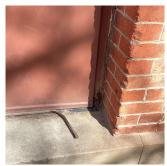

Along 8th Street

LEVEL 2

Violations No violations recorded.

| VIOIAUOIIS                   | No violations recorded.               |
|------------------------------|---------------------------------------|
| RRIGATION SYSTEM             | Does not Exist                        |
| AVING                        | Inspected                             |
| Student Non-Use              | Does not Exist                        |
| Student Use                  | Does not Exist                        |
| Site Sidewalks & Walkways    | Inspected                             |
| Asphalt                      | Does not Exist                        |
| Concrete                     | Inspected                             |
| Condition                    | 3 - Fair                              |
| Deficiency                   | DAMAGED/DETERIORATED/MISSING SECTIONS |
| Deficiency Location/Instance | Along 8th Street                      |
| Deficiency Quantity          | 75                                    |
| Quantity Uom                 | S.F.                                  |
| Potential Action             | REPLACE                               |
| Urgency of Action            | PRIORITY 3                            |
|                              |                                       |

| Deficiency                   | HEAVING          |
|------------------------------|------------------|
| Deficiency Location/Instance | Along 8th Street |
| Deficiency Quantity          | 50               |
| Quantity Uom                 | S.F.             |
| Potential Action             | REPLACE          |
| Urgency of Action            | PRIORITY 3       |
| Purpose of Action            | LEVEL 2          |
|                              |                  |