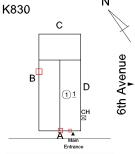

Architectural Inspection K830

**Building Template** 

8th Street

### Inspection

Roof Plan reference

| Response       |
|----------------|
|                |
| Inspected      |
| Not Required   |
| Does not Exist |
| Inspected      |
| Masonry        |
| 3 - Fair       |
|                |