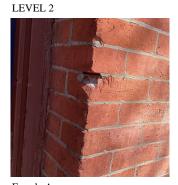

### **Building Condition Assessment Survey 2023 - 2024**

K830 Architectural Inspection Question Response **EXTERIOR** EXTERIOR WALLS Violations No violations recorded. Deficiency BRICK: DETERIORATED JOINTS Roof Plan reference K830 С 11 8th Street Elevation **Deficiency Quantity** 100 S.F. Quantity Uom Potential Action REPOINT Urgency of Action PRIORITY 3 Purpose of Action LEVEL 2 Deficiency Photo1 Facade B Violations No violations recorded. BRICK: MAJOR / THRU CRACKS Deficiency Roof Plan reference K830 С В <u>(1)1</u>