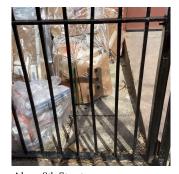

| uestion                      | Response                           |
|------------------------------|------------------------------------|
| INTERIOR                     | Response                           |
| STAIRS/RAMPS: INTERIOR       |                                    |
| Railings                     | Inspected                          |
| Rannigs                      | Gymnasium                          |
| Violations                   | No violations recorded.            |
| -                            |                                    |
| Stairs and Landings          | Inspected                          |
| Condition                    | 2 - Between Good and Fair          |
| Deficiency                   | No deficiencies recorded           |
| Walls                        | Does not Exist                     |
| TOILET ROOMS - STAFF         | Does not Exist                     |
| TOILET ROOMS - STUDENTS      | Inspected                          |
| Ceiling                      | Inspected                          |
| Condition                    | 2 - Between Good and Fair          |
| Deficiency                   | No deficiencies recorded           |
| Door(s)                      | Inspected                          |
| Condition                    | 2 - Between Good and Fair          |
| Deficiency                   | No deficiencies recorded           |
| Floor Finish                 | Inspected                          |
| Condition                    | 2 - Between Good and Fair          |
| Deficiency                   | No deficiencies recorded           |
| Stalls                       | Inspected                          |
| Condition                    | 2 - Between Good and Fair          |
| Deficiency                   | No deficiencies recorded           |
| Walls                        | Inspected                          |
| Condition                    | 2 - Between Good and Fair          |
| Deficiency                   | No deficiencies recorded           |
| LIFE SAFETY                  | Inspected                          |
| F.D. HOLDING AREA            | Does not Exist                     |
| STEEL STAIRS                 | Does not Exist                     |
| SITE                         | Inspected                          |
| CONTAINERIZATION             | Does not Exist                     |
| Drainage System for Asphalt  | Does not Exist                     |
| Drainage System for Concrete | Does not Exist                     |
|                              |                                    |
| Drainage System for Soil     | Does not Exist                     |
| DRINKING FOUNTAINS           | Does not Exist                     |
| FENCES                       | Inspected                          |
| Condition                    | 3 - Fair                           |
| Deficiency                   | WROUGHT IRON: DAMAGED/DETERIORATED |
| Deficiency Location/Instance | Along 8th Street                   |
| Deficiency Quantity          | 40                                 |
| Quantity Uom                 | S.F.                               |
| Potential Action             | REPLACE                            |
| Urgency of Action            | PRIORITY 3                         |
| Purpose of Action            | LEVEL 2                            |

### **Building Condition Assessment Survey 2023 - 2024**

Architectural Inspection K830

**Question** Response

SITE FENCES

Deficiency Photo1

Purpose of Action

Along 8th Street

Violations No violations recorded.