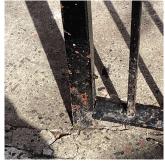

Deficiency WROUGHT IRON: RUST - MAJOR

Deficiency Location/Instance Along 8th Street

Deficiency Quantity 40
Quantity Uom S.F.

Potential Action REPLACE

Urgency of Action PRIORITY 3

Purpose of Action LEVEL 2

Deficiency Photo1

Along 8th Street

LEVEL 2

Violations No violations recorded.

| VIOIAUOIIS                   | No violations recorded.               |
|------------------------------|---------------------------------------|
| RRIGATION SYSTEM             | Does not Exist                        |
| AVING                        | Inspected                             |
| Student Non-Use              | Does not Exist                        |
| Student Use                  | Does not Exist                        |
| Site Sidewalks & Walkways    | Inspected                             |
| Asphalt                      | Does not Exist                        |
| Concrete                     | Inspected                             |
| Condition                    | 3 - Fair                              |
| Deficiency                   | DAMAGED/DETERIORATED/MISSING SECTIONS |
| Deficiency Location/Instance | Along 8th Street                      |
| Deficiency Quantity          | 75                                    |
| Quantity Uom                 | S.F.                                  |
| Potential Action             | REPLACE                               |
| Urgency of Action            | PRIORITY 3                            |
|                              |                                       |