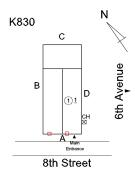

Architectural Inspection K830

**Building Template** 

8th Street

### Inspection

Roof Plan reference

| Response       |
|----------------|
|                |
| Inspected      |
| Not Required   |
| Does not Exist |
| Inspected      |
| Masonry        |
| 3 - Fair       |
|                |