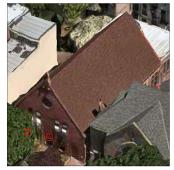

Facade A - 8th Street

Roof Photo

Roof 1 - Northeast View

Have any Systems/Major Building Components been upgraded?

Yes

Systems: Exterior Walls - repairs, Roofing - replacement

Year: 201:

Systems: Windows - replacement