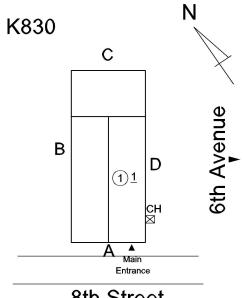

Architectural Inspection K830

**Building Template** 

8th Street

### Inspection

Roof Plan reference

| Response       |
|----------------|
|                |
| Inspected      |
| Not Required   |
| Does not Exist |
| Inspected      |
| Masonry        |
| 3 - Fair       |
|                |