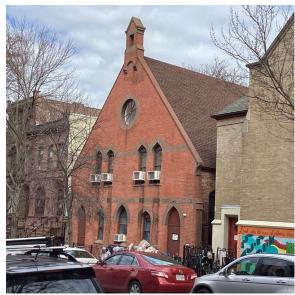

Custodian

Fireman

Facade Photo

Sean Rivera

Antonio Berger

8th Street - North View

Architectural Inspection K830

Main Entrance Photo