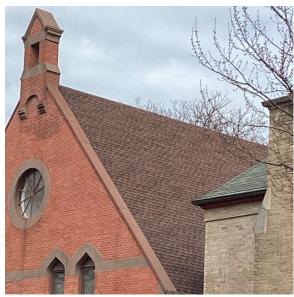

Facade A - 8th Street

Roof Photo

Roof 1 - Northeast View

Have any Systems/Major Building Components been upgraded?

Yes

Systems: Exterior Walls - repairs, Roofing - replacement

Year: 201:

Systems: Windows - replacement