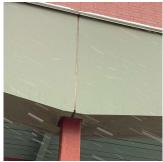

METAL PANEL: DETERIORATED JOINTS

Elevation

Deficiency Quantity Quantity Uom Potential Action Urgency of Action Purpose of Action Deficiency Photo1 L.F.
REPAIR
PRIORITY 3
LEVEL 2

Facade A

No violations recorded.