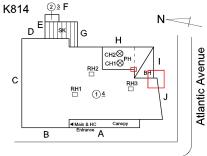

## **Building Condition Assessment Survey 2023 - 2024**

Architectural Inspection K814

| Asset: | CYPRESS HILLS COMMUNITY SCHOOL - BROOKLYN, 265 WARWICK STREET, New |
|--------|--------------------------------------------------------------------|
|        | York, 11207                                                        |