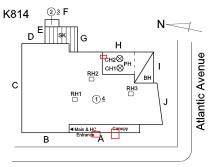

#### Asset Data

Custodian

Facade Photo

Fireman

| Question                                                                      | Answer                             |
|-------------------------------------------------------------------------------|------------------------------------|
| Was the building fully accessible for inspection                              | No                                 |
| Inspection Access Comment                                                     | GAS SERVICE   Gas Pressure Booster |
| Building Square Footage                                                       | 56,000                             |
| Comments on the Area (for Athletic Field, Playing Surfaces,<br>Leased Spaces) | Entire Building Leased             |
| Comments on the Stories (Floors) plus Basements                               | 4+B+PH                             |
| Comments on the Number of Classrooms                                          | 24                                 |
| Comments on the Year Built                                                    | 2010                               |
| Student Population                                                            | 472                                |
| Staff Population                                                              | 75                                 |
| Weather                                                                       | Fair                               |
| Principal(s) Information                                                      |                                    |
|                                                                               |                                    |

Architectural Inspection K814

Main Entrance Photo

Facade A - Warwick Street

Roof Photo

Roof 1 - Northwest View

Have any Systems/Major Building Components been upgraded?

No
Have there been any Building Additions?