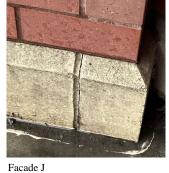

## EXTERIOR WALLS

Deficiency Photo1

Potential Action REPLACE
Urgency of Action PRIORITY 4
Purpose of Action LEVEL 2

Facade J

Violations No violations recorded.

#### BRICK: DETERIORATED JOINTS

#### Elevation

Warwick Street

Deficiency Quantity Quantity Uom

Potential Action Urgency of Action

Purpose of Action Deficiency Photo1 20 S.F. REPOINT PRIORITY 3 LEVEL 2

| estion                                                                                         | Response                  |  |
|------------------------------------------------------------------------------------------------|---------------------------|--|
| XTERIOR                                                                                        | Kesponse                  |  |
| EXTERIOR WALLS                                                                                 | Inspected                 |  |
| EATERIOR WALLS                                                                                 | Facade A                  |  |
| Violations                                                                                     | No violations recorded.   |  |
|                                                                                                |                           |  |
| EXTERIOR SOFFITS                                                                               | Inspected                 |  |
| Condition                                                                                      | 2 - Between Good and Fair |  |
| Deficiency To APPLY STORY                                                                      | No deficiencies recorded  |  |
| LOADING DOCK                                                                                   | Does not Exist            |  |
| LOUVER                                                                                         | Inspected                 |  |
| Condition                                                                                      | 2 - Between Good and Fair |  |
| Deficiency                                                                                     | No deficiencies recorded  |  |
| PARAPETS                                                                                       | Inspected                 |  |
| Material Type(s) Replacement Quantity                                                          | Masonry<br>5,500          |  |
|                                                                                                |                           |  |
| Replacement Uom                                                                                | C.F.                      |  |
| Instance on All Facades                                                                        | Inspected                 |  |
| Instance Condition                                                                             | 2 - Between Good and Fair |  |
| Instance Quantity                                                                              | 5,500                     |  |
| Instance Quantity Uom                                                                          | C.F.                      |  |
| Deficiency                                                                                     | No deficiencies recorded  |  |
| PLAZA DECK                                                                                     | Does not Exist            |  |
| ROOF                                                                                           | Inspected                 |  |
| Roofing                                                                                        | Inspected                 |  |
| Replacement Quantity                                                                           | 11,500                    |  |
| Replacement Uom                                                                                | S.F.                      |  |
| ROOF HATCH/SMOKE HATCH                                                                         | Inspected                 |  |
| Condition                                                                                      | 2 - Between Good and Fair |  |
| Deficiency                                                                                     | No deficiencies recorded  |  |
| LEADERS, GUTTERS, DOWNSPOUTS, SCUPPERS                                                         | Inspected                 |  |
| Condition                                                                                      | 2 - Between Good and Fair |  |
| Deficiency                                                                                     | No deficiencies recorded  |  |
| ROOF BARRIER/FENCE                                                                             | Does not Exist            |  |
| ROOF CAGE                                                                                      | Does not Exist            |  |
| ROOFING                                                                                        | Inspected                 |  |
| Instance on IRMA: All Roofs                                                                    | Inspected                 |  |
| Instance Condition                                                                             | 2 - Between Good and Fair |  |
| Instance Photo                                                                                 |                           |  |
|                                                                                                |                           |  |
| Instance Quantity                                                                              | Roof 1<br>11,500          |  |
| Instance Quantity Uom                                                                          | S.F.                      |  |
| Does the roof have major mechanical equipment sitting on                                       | 5.1 .                     |  |
| Dunnage Steel less than 18" above the Roofing?                                                 | No                        |  |
| Does this roof instance have a Sustainable Roof System?  Do solar panels exist on these roofs? | No<br>No                  |  |
| Is/Are the roof(s) suitable for Solar Panel installation?                                      | No<br>No                  |  |