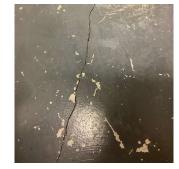

| Deficiency                   | CONCRETE: CRACKS/SPALLED/REINFORCEMENT EXPOSED |
|------------------------------|------------------------------------------------|
| Deficiency Location/Instance | PH                                             |
| Deficiency Quantity          | 10                                             |
| Quantity Uom                 | S.F.                                           |
| Potential Action             | REPAIR                                         |
| Urgency of Action            | PRIORITY 3                                     |
| Purpose of Action            | LEVEL 5                                        |