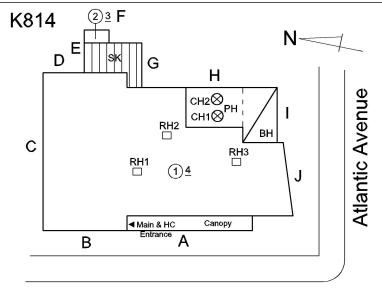

)                    | Basement, 1st - 4th Floors                                                    | Yes      |          | Yes        |                                  |              |     |
| Toi                                                          | ilet Rooms (Girls)                   | Basement, 1st - 4th Floors                                                    | Yes      |          | Yes        |                                  |              |     |
| Toi                                                          | ilet Rooms (Staff)                   | Basement, 1st - 4th Floors                                                    | Yes      |          | Yes        |                                  |              |     |

Architectural Inspection K814

**Building Template** 



# Warwick Street

Print Date: 6/28/2024

# Inspection

| pection              |                           |
|----------------------|---------------------------|
| uestion              | Response                  |
| rchitectural         |                           |
| EXTERIOR             | Inspected                 |
| AREAWAY              | Does not Exist            |
| AWNINGS AND CANOPIES | Inspected                 |
| Condition            | 2 - Between Good and Fair |
| Deficiency           | No deficiencies recorded  |
| CHIMNEY              | Inspected                 |
| Material Type(s)     | Metal                     |
| Condition            | 2 - Between Good and Fair |
| Deficiency           | No deficiencies recorded  |
| COPING               | Inspected                 |
|