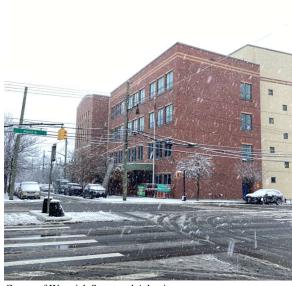

There is sewage backup in the kindergarten toilet rooms and in the kitchen. (According to the Fireman, the issue has been fixed).

Joseph Zitolo

Cartwright Brown

Corner of Warwick Street and Atlantic Avenue - North View