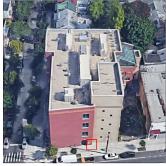

There is sewage backup in the kindergarten toilet rooms and in the kitchen. (According to the Fireman, the issue has been fixed).

Joseph Zitolo

Cartwright Brown

Corner of Warwick Street and Atlantic Avenue - North View