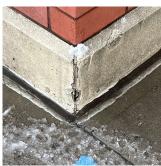

Violations

Deficiency

CAST IN PLACE / PRE-CAST CONCRETE: DETERIORATED JOINTS

Print Date: 6/28/2024

## **Building Condition Assessment Survey 2023 - 2024**

Response

Architectural Inspection K814

Question

**EXTERIOR** 

## EXTERIOR WALLS

Roof Plan reference

Elevation

Deficiency Quantity Quantity Uom Potential Action Urgency of Action Purpose of Action Deficiency Photo1

L.F.
REPOINT
PRIORITY 3
LEVEL 2

No violations recorded.