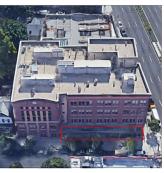

There is sewage backup in the kindergarten toilet rooms and in the kitchen. (According to the Fireman, the issue has been fixed).

Joseph Zitolo

Cartwright Brown

Corner of Warwick Street and Atlantic Avenue - North View

Architectural Inspection K814

Main Entrance Photo

Facade A - Warwick Street

Roof Photo

Roof 1 - Northwest View

Have any Systems/Major Building Components been upgraded?

No
Have there been any Building Additions?