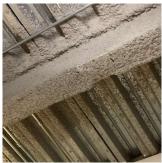

## STRUCTURAL FLOOR STRUCTURE

Deficiency Photo1

Purpose of Action

Deficiency Photo1

PH

| Violations | No violations recorded. |
|------------|-------------------------|

| FOUNDATION WALLS             | Inspected                                                      |
|------------------------------|----------------------------------------------------------------|
| Material Type(s)             | Concrete                                                       |
| Condition                    | 2 - Between Good and Fair                                      |
| Deficiency                   | No deficiencies recorded                                       |
| ROOF STRUCTURE               | Inspected                                                      |
| Condition                    | 3 - Fair                                                       |
| Deficiency                   | STEEL COLUMNS/BEAMS: DETERIORATED/MISSING SPRAYON FIREPROOFING |
| Deficiency Location/Instance | PH                                                             |
| Deficiency Quantity          | 10                                                             |
| Quantity Uom                 | S.F.                                                           |
| Potential Action             | REPLACE                                                        |
| Urgency of Action            | PRIORITY 4                                                     |