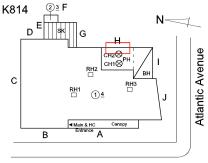

uantity Uom S.F.

Deficiency

Roof Plan reference

METAL PANEL: DETERIORATED JOINTS



Elevation





Deficiency Quantity Quantity Uom Potential Action Urgency of Action Purpose of Action Deficiency Photo1 L.F.
REPAIR
PRIORITY 3
LEVEL 2



Facade A

No violations recorded.

Violations

Deficiency

CAST IN PLACE / PRE-CAST CONCRETE: DETERIORATED JOINTS

Print Date: 6/28/2024

## **Building Condition Assessment Survey 2023 - 2024**

Response

Architectural Inspection K814

Question

**EXTERIOR** 

## EXTERIOR WALLS

Roof Plan reference



Elevation



Deficiency Quantity Quantity Uom Potential Action Urgency of Action Purpose of Action Deficiency Photo1

L.F.
REPOINT
PRIORITY 3
LEVEL 2



No violations recorded.

Violations

Roof Plan reference

Deficiency

BRICK: MINOR CRACKS AND SPALLING



Warwick Street

Response

Architectural Inspection K814

**EXTERIOR** 

Question

## EXTERIOR WALLS

Elevation



Deficiency Quantity 10 Quantity Uom S.F. RESTITCH Potential Action PRIORITY 3 Urgency of Action Purpose of Action



No violations recorded.

Violations Deficiency

Roof Plan reference

Deficiency Photo1

CAST IN PLACE / PRE-CAST CONCRETE: MAJOR CRACKS/SPALLING



Warwick Street

Elevation



Deficiency Quantity Quantity Uom

10

S.F.

## **Building Condition Assessment Survey 2023 - 2024**

Architectural Inspection K814

## Question Response

## **EXTERIOR**

## EXTERIOR WALLS

Deficiency Photo1

Potential Action REPLACE
Urgency of Action PRIORITY 4
Purpose of Action LEVEL 2



Facade J

Violations No violations recorded.

#### Deficiency

Roof Plan reference

#### BRICK: DE