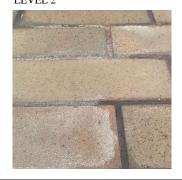

Violations

Roof Plan reference

Deficiency

BRICK: MINOR CRACKS AND SPALLING

Warwick Street

Response

Architectural Inspection K814

**EXTERIOR** 