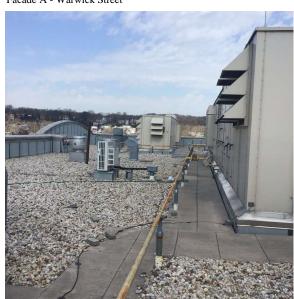

Architectural Inspection K814

Main Entrance Photo

Facade A - Warwick Street

Roof Photo

Roof 1 - Northwest View

Have any Systems/Major Building Components been upgraded?

No
Have there been any Building Additions?