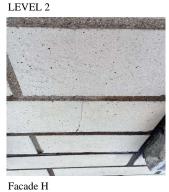

## EXTERIOR WALLS

Deficiency Photo1

Potential Action REPLACE
Urgency of Action PRIORITY 4
Purpose of Action LEVEL 2

Facade J

Violations No violations recorded.

#### Deficiency

Roof Plan reference

#### BRICK: DETERIORATED JOINTS

#### Elevation

Warwick Street

Deficiency Quantity Quantity Uom

Potential Action Urgency of Action

Purpose of Action Deficiency Photo1 20 S.F. REPOINT PRIORITY 3 LEVEL 2

| estion                                                                                         | Response                  |  |
|------------------------------------------------------------------------------------------------|---------------------------|--|
| XTERIOR                                                                                        | Kesponse                  |  |
| EXTERIOR WALLS                                                                                 | Inspected                 |  |
| EATERIOR WALLS                                                                                 | Facade A                  |  |
| Violations                                                                                     | No violations recorded.   |  |
|                                                                                                |                           |  |
| EXTERIOR SOFFITS                                                                               | Inspected                 |  |
| Condition                                                                                      | 2 - Between Good and Fair |  |
| Deficiency To APPLY STORY                                                                      | No deficiencies recorded  |  |
| LOADING DOCK                                                                                   | Does not Exist            |  |
| LOUVER                                                                                         | Inspected                 |  |
| Condition                                                                                      | 2 - Between Good and Fair |  |
| Deficiency                                                                                     | No deficiencies recorded  |  |
| PARAPETS                                                                                       | Inspected                 |  |
| Material Type(s) Replacement Quantity                                                          | Masonry<br>5,500          |  |
|                                                                                                |                           |  |
| Replacement Uom                                                                                | C.F.                      |  |
| Instance on All Facades                                                                        | Inspected                 |  |
| Instance Condition                                                                             | 2 - Between Good and Fair |  |
| Instance Quantity                                                                              | 5,500                     |  |
| Instance Quantity Uom                                                                          | C.F.                      |  |
| Deficiency                                                                                     | No deficiencies recorded  |  |
| PLAZA DECK                                                                                     | Does not Exist            |  |
| ROOF                                                                                           | Inspected                 |  |
| Roofing                                                                                        | Inspected                 |  |
| Replacement Quantity                                                                           | 11,500                    |  |
| Replacement Uom                                                                                | S.F.                      |  |
| ROOF HATCH/SMOKE HATCH                                                                         | Inspected                 |  |
| Condition                                                                                      | 2 - Between Good and Fair |  |
| Deficiency                                                                                     | No deficiencies recorded  |  |
| LEADERS, GUTTERS, DOWNSPOUTS, SCUPPERS                                                         | Inspected                 |  |
| Condition                                                                                      | 2 - Between Good and Fair |  |
| Deficiency                                                                                     | No deficiencies recorded  |  |
| ROOF BARRIER/FENCE                                                                             | Does not Exist            |  |
| ROOF CAGE                                                                                      | Does not Exist            |  |
| ROOFING                                                                                        | Inspected                 |  |
| Instance on IRMA: All Roofs                                                                    | Inspected                 |  |
| Instance Condition                                                                             | 2 - Between Good and Fair |  |
| Instance Photo                                                                                 |                           |  |
|                                                                                                |                           |  |
| Instance Quantity                                                                              | Roof 1<br>11,500          |  |
| Instance Quantity Uom                                                                          | S.F.                      |  |
| Does the roof have major mechanical equipment sitting on                                       | 5.1 .                     |  |
| Dunnage Steel less than 18" above the Roofing?                                                 | No                        |  |
| Does this roof instance have a Sustainable Roof System?  Do solar panels exist on these roofs? | No<br>No                  |  |
| Is/Are the roof(s) suitable for Solar Panel installation?                                      | No<br>No                  |  |