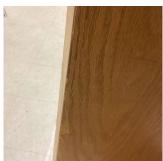

| uestion                           | Response                                               |
|-----------------------------------|--------------------------------------------------------|
| INTERIOR                          |                                                        |
| CAFETERIA                         |                                                        |
| Walls                             |                                                        |
| Condition                         | 2 - Between Good and Fair                              |
| Deficiency                        | GYPSUM BOARD: DETERIORATED                             |
| Deficiency Location/Instance      | Right Side                                             |
| Deficiency Quantity               | 20                                                     |
| Quantity Uom                      | S.F.                                                   |
| Potential Action                  | REPLACE                                                |
| Urgency of Action                 | PRIORITY 3                                             |
| Purpose of Action                 | LEVEL 2                                                |
| Deficiency Photo1                 |                                                        |
|                                   | Right Side                                             |
| Violations                        | No violations recorded.                                |
| Window Curtains/Shades/Blinds     |                                                        |
| Instance on Basement (2000 SF)    | Does not Exist                                         |
| CLASSROOMS/CORRIDORS/ADMIN SPACES | Inspected                                              |
| Ceiling                           | Inspected                                              |
| Condition                         | 2 - Between Good and Fair                              |
| Deficiency                        | ACOUSTIC TILES: DAMAGED/MISSING                        |
| Deficiency Location/Instance      | Corridor near Rooms 420, 410, 406, 401, C14 and others |
| Deficiency Quantity               | 150                                                    |
| Quantity Uom                      | S.F.                                                   |
| Potential Action                  | REPLACE                                                |
| Urgency of Action                 | PRIORITY 3                                             |
| Purpose of Action                 | LEVEL 2                                                |
| Deficiency Photo1                 |                                                        |
|                                   | Corridor near Room C14                                 |
| Violations                        | No violations recorded.                                |
| Door(s)                           | Inspected                                              |
| Condition                         | 5 - Poor                                               |
| Deficiency                        | WOOD: DETERIORATED DOOR                                |
| Deficiency Location/Instance      | Rooms 411, 404, 402, 310, 216 and others               |
|                                   |                                                        |