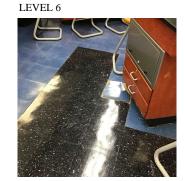

3. There are windows with broken panes. 4. The split AC unit is leaking condensate. 5. Exterior Main Entrance stairs are cracked. 6. Radiator in Principal's office leaks. 7. The floor tiles throughout are deteriorated. 8. There are multiple leaks in the Auditorium. 9. The Boys Toilet Room on 4th Floor doesn't work.