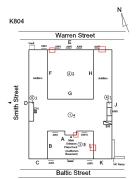

## **Building Condition Assessment Survey 2023 - 2024**

K804 Architectural Inspection

| Asset:        | Asset: COBBLE HILL SCL OF AMR STD (OL6)-K, 347 BALTIC STREET, New York, 11201 |                    |                    |  |  |
|---------------|-------------------------------------------------------------------------------|--------------------|--------------------|--|--|
| Inspection Id | Inspection Type                                                               | Time In            | Last Edited        |  |  |
| SA: K804      | Architectural - Senior                                                        | 2023-12-04 9:09 AM | 2024-01-30 7:48 PM |  |  |
| AA: K804      | Architectural - Associate                                                     | 2023-12-04 8:50 AM | 2024-01-30 9:12 PM |  |  |
| sset Data     |                                                                               |                    |                    |  |  |