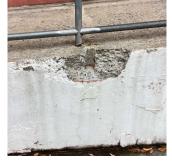

Facade A - Baltic Street

Roof 1 - East View

Yes

Systems: Cornice, Railing - repairs

Year: 2022

Systems: Exterior Doors - repairs

Year:

Systems: Areaway Grating - replacement; Exterior Walls - repairs

Year:

Systems: Vaults-Bunkers Doors and Frames - replacement; Exterior

Doors, Exterior Guards, Exterior Stairs/Ramps, Exterior Walls, Parapets, Foundation Walls (waterproofing) -

repairs

Year: 2012

Systems: 1st Floor Student Toilet Rooms - HC upgrade