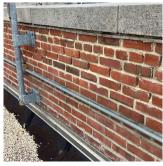

Facade A - Baltic Street

Roof 1 - East View

Yes

Systems: Cornice, Railing - repairs

Year: 2022

Systems: Exterior Doors - repairs

Year:

Systems: Areaway Grating - replacement; Exterior Walls - repairs