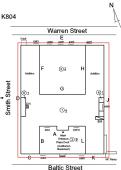

Did this Principal provide feedback? No Was not present Daryl Green

K804 Architectural Inspection

Main Entrance Photo

Roof Photo

Have any Systems/Major Building Components been upgraded?

Baltic Street - Northwest View

Facade A - Baltic Street

Roof 1 - East View

Yes

Systems: Cornice, Railing - repairs

Year: 2022

Systems: Exterior Doors - repairs

Year:

Systems: Areaway Grating - replacement; Exterior Walls - repairs

Year:

Systems: Vaults-Bunkers Doors and Frames - replacement; Exterior

Doors, Exterior Guards, Exterior Stairs/Ramps, Exterior Walls, Parapets, Foundation Walls (waterproofing) -

repairs

Year: 2012

Systems: 1st Floor Student Toilet Rooms - HC upgrade

Year:

Plaza Deck - replacement; Exterior Walls - repairs Systems:

Year:

Systems: Roofing, Exterior Guards, Windows (except Steel) -

replacement; Exterior Walls, Parapets - repairs

2001 Year:

Yes