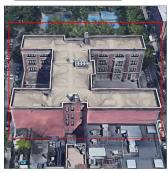

Did this Principal provide feedback? No Was not present Daryl Green

K804 Architectural Inspection

Main Entrance Photo

Roof Photo

Have any Systems/Major Building Components been upgraded?

Baltic Street - Northwest View

Facade A - Baltic Street

Roof 1 - East View

Yes

Systems: Cornice, Railing - repairs

Year: 2022

Systems: Exterior Doors - repairs

Year:

Systems: Areaway Grating - replacement; Exterior Walls - repairs

Year:

Systems: Vaults-Bunkers Doors and Frames - replacement; Exterior

Doors, Exterior Guards, Exterior Stairs/Ramps, Exterior Walls, Parapets, Foundation Walls (waterproofing) -

repairs

Year: 2012

Systems: 1st Floor Student Toilet Rooms - HC upgrade