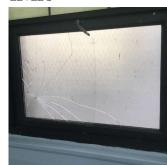

3. There are windows with broken panes. 4. The split AC unit is leaking condensate. 5. Exterior Main Entrance stairs are cracked. 6. Radiator in Principal's office leaks. 7. The floor tiles throughout are deteriorated. 8. There are multiple leaks in the Auditorium. 9. The Boys Toilet Room on 4th Floor doesn't work.