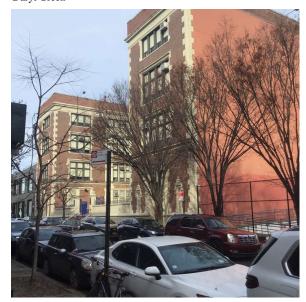

Did this Principal provide feedback? No Was not present Daryl Green

K804 Architectural Inspection

Main Entrance Photo

Roof Photo

Have any Systems/Major Building Components been upgraded?

Baltic Street - Northwest View

Facade A - Baltic Street

Roof 1 - East View

Yes

Systems: Cornice, Railing - repairs

Year: 2022

Systems: Exterior Doors - repairs

Year:

Systems: Areaway Grating - replacement; Exterior Walls - repairs