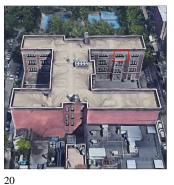

Did this Principal provide feedback? No Was not present Daryl Green

K804 Architectural Inspection

Main Entrance Photo

Roof Photo

Have any Systems/Major Building Components been upgraded?

Baltic Street - Northwest View

Facade A - Baltic Street

Roof 1 - East View

Yes

Systems: Cornice, Railing - repairs

Year: 2022

Systems: Exterior Doors - repairs

Year:

Systems: Areaway Grating - replacement; Exterior Walls - repairs

Year:

Systems: Vaults-Bunkers Doors and Frames - replacement; Exterior

Doors, Exterior Guards, Exterior Stairs/Ramps, Exterior Walls, Parapets, Foundation Walls (waterproofing) -

repairs

Year: 2012

Systems: 1st Floor Student Toilet Rooms - HC upgrade