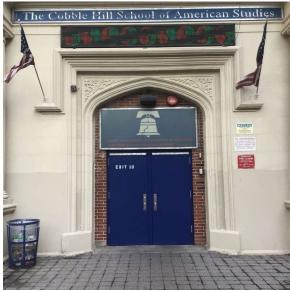

Did this Principal provide feedback? No Was not present Daryl Green

K804 Architectural Inspection

Main Entrance Photo

Roof Photo

Have any Systems/Major Building Components been upgraded?

Baltic Street - Northwest View