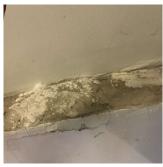

THOUSE WALLS/EXTERIOR: WATER    |

## **Building Condition Assessment Survey 2023 - 2024**

Architectural Inspection K804

## Question Response

## EXTERIOR

ROOF Specialties

## BULKHEAD/PENTHOUSE

Roof Plan reference



Deficiency Quantity 50
Quantity Uom S.F.
Potential Action REPAIR
Urgency of Action PRIORITY 5
Purpose of Action LEVEL 2



BH

Violations No violations recorded.

Deficiency

Roof Plan reference

Deficiency Photo1

BULKHEAD/PENTHOUSE WALLS/INTERIOR: PLASTER CRACKS/SPALLING



Deficiency Quantity 50
Quantity Uom S.F.
Potential Action REPLACE
Urgency of Action PRIORITY 4
Purpose of Action LEVEL 2

## **Building Condition Assessment Survey 2023 - 2024**

Architectural Inspection K804

Question Response

EXTERIOR ROOF

Specialties

#### BULKHEAD/PENTHOUSE

Deficiency Photo1



BH

Violations No violations recorded.

Deficiency

BULKHEAD/PENTHOUSE WINDOWS: AIR/WATER
INFILTRATION WITH DAMAGED CAULKING

Roof Plan reference

Deficiency Photo1



Deficiency Quantity 30
Quantity Uom L.F.
Potential Action MAINTENANCE
Urgency of Action PRIORITY 3

Purpose of Action LEVEL 2



вн

Violations No violations recorded.

| CUPOLA/ SPIRES/ TOWERS | Does not Exist       |  |
|------------------------|----------------------|--|
| DORMER                 | Does not Exist       |  |
| DUNNAGE STEEL          | Inspected            |  |
| Condition              | 3 - Fair             |  |
| Deficiency             | HEIGHT LESS THAN 18" |  |

## **Building Condition Assessment Survey 2023 - 2024**

Architectural Inspection K804 Question Response **EXTERIOR** ROOF Specialties DUNNAGE