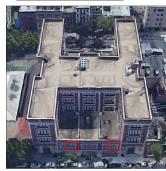

Did this Principal provide feedback? No Was not present Daryl Green

K804 Architectural Inspection

Main Entrance Photo

Roof Photo

Have any Systems/Major Building Components been upgraded?

Baltic Street - Northwest View