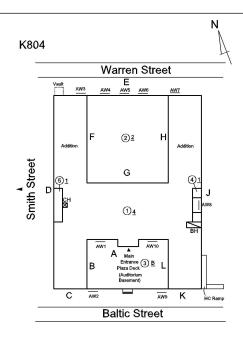

## **Building Condition Assessment Survey 2023 - 2024**

K804 Architectural Inspection

| Asset:        | Asset: COBBLE HILL SCL OF AMR STD (OL6)-K, 347 BALTIC STREET, New York, 11201 |                    |                    |  |  |
|---------------|-------------------------------------------------------------------------------|--------------------|--------------------|--|--|
| Inspection Id | Inspection Type                                                               | Time In            | Last Edited        |  |  |
| SA: K804      | Architectural - Senior                                                        | 2023-12-04 9:09 AM | 2024-01-30 7:48 PM |  |  |
| AA: K804      | Architectural - Associate                                                     | 2023-12-04 8:50 AM | 2024-01-30 9:12 PM |  |  |
| sset Data     |                                                                               |                    |                    |  |  |