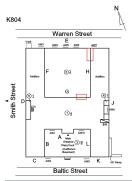

## **Building Condition Assessment Survey 2023 - 2024**

K804 Architectural Inspection

| Asset:        | Asset: COBBLE HILL SCL OF AMR STD (OL6)-K, 347 BALTIC STREET, New York, 11201 |                    |                    |  |  |
|---------------|-------------------------------------------------------------------------------|--------------------|--------------------|--|--|
| Inspection Id | Inspection Type                                                               | Time In            | Last Edited        |  |  |
| SA: K804      | Architectural - Senior                                                        | 2023-12-04 9:09 AM | 2024-01-30 7:48 PM |  |  |
| AA: K804      | Architectural - Associate                                                     | 2023-12-04 8:50 AM | 2024-01-30 9:12 PM |  |  |
| sset Data     |                                                                               |                    |                    |  |  |

Facade A - Baltic Street

Roof 1 - East View

Yes

Systems: Cornice, Railing - repairs

Year: 2022

Systems: Exterior Doors - repairs

Year:

Systems: Areaway Grating - replacement; Exterior Walls - repairs