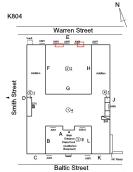

Did this Principal provide feedback? No Was not present Daryl Green

K804 Architectural Inspection

Main Entrance Photo

Roof Photo

Have any Systems/Major Building Components been upgraded?

Baltic Street - Northwest View

Facade A - Baltic Street

Roof 1 - East View

Yes

Systems: Cornice, Railing - repairs

Year: 2022

Systems: Exterior Doors - repairs

Year:

Systems: Areaway Grating - replacement; Exterior Walls - repairs

Year:

Systems: Vaults-Bunkers Doors and Frames - replacement; Exterior

Doors, Exterior Guards, Exterior Stairs/Ramps, Exterior Walls, Parapets, Foundation Walls (waterproofing) -

repairs

Year: 2012

Systems: 1st Floor Student Toilet Rooms - HC upgrade

Year:

Plaza Deck - replacement; Exterior Walls - repairs Systems:

Year:

Systems: Roofing, Exterior Guards, Windows (except Steel) -

replacement; Exterior Walls, Parapets - repairs

2001 Year:

Yes