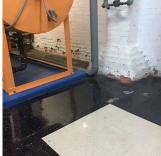

of Action LEVEL 2

### **Building Condition Assessment Survey 2023 - 2024**

Architectural Inspection K804

**Question** Response

#### **EXTERIOR**

### WINDOWS

#### WINDOWS

Deficiency Photo1



Basement - Boiler Room

Violations No violations recorded.

| INTERIOR                    | Inspected      |
|-----------------------------|----------------|
| POOLS                       | Does not Exist |
| STRUCTURAL                  | Inspected      |
| COLUMNS/BEAMS/BEARING WALLS | Inspected      |
| Condition                   | 3 - Fair       |

Deficiency MASONRY BEARING WALL: CRACKED/SPALLED

Deficiency Location/Instance Boiler Room, Tool Room

Deficiency Quantity 150
Quantity Uom S.F.
Potential Action RESTITCH

Urgency of Action PRIORITY 3
Purpose of Action LEVEL 5

Deficiency Photo1



Boiler Room

Violations No violations recorded.

Deficiency STEEL COLUMNS/BEAMS: DETERIORATED CONCRETE FIREPROOFING

FIREPROOFII

Deficiency Location/Instance Gymnasium, Basement Paint Room, Oil Tank Room, Gas Meter Room

Deficiency Quantity 50
Quantity Uom S.F.

Potential Action REPLACE
Urgency of Action PRIORITY 3
Purpose of Action LEVEL 5

# **Building Condition Assessment Survey 2023 - 2024**

Architectural Inspection K804

Question Response

#### INTERIOR

#### STRUCTURAL

#### COLUMNS/BEAMS/BEARING WALLS

Deficiency Photo1

Potential Action



Basement Paint Room

Violations No violations recorded.

| LOOR STRUCTURE               | Inspected                                      |
|------------------------------|------------------------------------------------|
| Condition