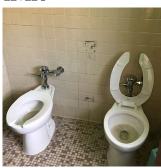

3. There are windows with broken panes. 4. The split AC unit is leaking condensate. 5. Exterior Main Entrance stairs are cracked. 6. Radiator in Principal's office leaks. 7. The floor tiles throughout are deteriorated. 8. There are multiple leaks in the Auditorium. 9. The Boys Toilet Room on 4th Floor doesn't work.