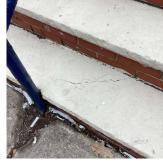

3. There are windows with broken panes. 4. The split AC unit is leaking condensate. 5. Exterior Main Entrance stairs are cracked. 6. Radiator in Principal's office leaks. 7. The floor tiles throughout are deteriorated. 8. There are multiple leaks in the Auditorium. 9. The Boys Toilet Room on 4th Floor doesn't work.