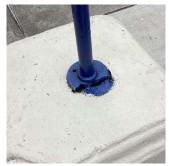

Facade A - Baltic Street

Roof 1 - East View

Yes

Systems: Cornice, Railing - repairs

Year: 2022

Systems: Exterior Doors - repairs

Year:

Systems: Areaway Grating - replacement; Exterior Walls - repairs

Year:

Systems: Vaults-Bunkers Doors and Frames - replacement; Exterior

Doors, Exterior Guards, Exterior Stairs/Ramps, Exterior Walls, Parapets, Foundation Walls (waterproofing) -

repairs

Year: 2012

Systems: 1st Floor Student Toilet Rooms - HC upgrade