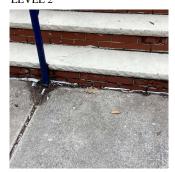

3. There are windows with broken panes. 4. The split AC unit is leaking condensate. 5. Exterior Main Entrance stairs are cracked. 6. Radiator in Principal's office leaks. 7. The floor tiles throughout are deteriorated. 8. There are multiple leaks in the Auditorium. 9. The Boys Toilet Room on 4th Floor doesn't work.