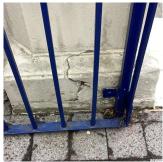

3. There are windows with broken panes. 4. The split AC unit is leaking condensate. 5. Exterior Main Entrance stairs are cracked. 6. Radiator in Principal's office leaks. 7. The floor tiles throughout are deteriorated. 8. There are multiple leaks in the Auditorium. 9. The Boys Toilet Room on 4th Floor doesn't work.