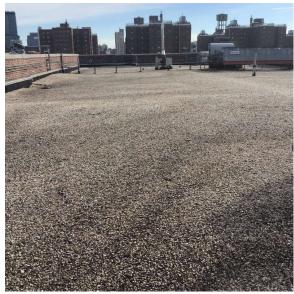

Did this Principal provide feedback? No Was not present Daryl Green

K804 Architectural Inspection

Main Entrance Photo

Roof Photo

Have any Systems/Major Building Components been upgraded?

Baltic Street - Northwest View

Facade A - Baltic Street

Roof 1 - East View

Yes

Systems: Cornice, Railing - repairs

Year: 2022

Systems: Exterior Doors - repairs

Year:

Systems: Areaway Grating - replacement; Exterior Walls - repairs