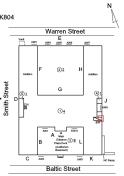

## **Building Condition Assessment Survey 2023 - 2024**

K804 Architectural Inspection

| Asset:        | Asset: COBBLE HILL SCL OF AMR STD (OL6)-K, 347 BALTIC STREET, New York, 11201 |                    |                    |  |  |
|---------------|-------------------------------------------------------------------------------|--------------------|--------------------|--|--|
| Inspection Id | Inspection Type                                                               | Time In            | Last Edited        |  |  |
| SA: K804      | Architectural - Senior                                                        | 2023-12-04 9:09 AM | 2024-01-30 7:48 PM |  |  |
| AA: K804      | Architectural - Associate                                                     | 2023-12-04 8:50 AM | 2024-01-30 9:12 PM |  |  |
| sset Data     |                                                                               |                    |                    |  |  |