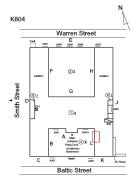

## **Building Condition Assessment Survey 2023 - 2024**

K804 Architectural Inspection

| Asset:        | Asset: COBBLE HILL SCL OF AMR STD (OL6)-K, 347 BALTIC STREET, New York, 11201 |                    |                    |  |  |
|---------------|-------------------------------------------------------------------------------|--------------------|--------------------|--|--|
| Inspection Id | Inspection Type                                                               | Time In            | Last Edited        |  |  |
| SA: K804      | Architectural - Senior                                                        | 2023-12-04 9:09 AM | 2024-01-30 7:48 PM |  |  |
| AA: K804      | Architectural - Associate                                                     | 2023-12-04 8:50 AM | 2024-01-30 9:12 PM |  |  |
| sset Data     |                                                                               |                    |                    |  |  |