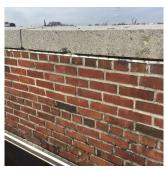

2 - Between Good and Fair Deficiency No deficiencies recorded **COPING** Inspected Condition 3 - Fair

Deficiency

CAST STONE: DETERIORATED TRANSVERSE JOINTS

## **Building Condition Assessment Survey 2023 - 2024**

Architectural Inspection K804

## Question Response

## **EXTERIOR**

COPING





Deficiency Quantity
Quantity Uom
L.F.
Potential Action
MAINTENANCE
Urgency of Action
PRIORITY 3
Purpose of Action
LEVEL 2

Roof 1 - Facade J
Violations No violations recorded.

#### Deficiency

#### Roof Plan reference

Deficiency Photo1

## CAST STONE: CRACKED/BROKEN PIECES



Deficiency Quantity 60
Quantity Uom L.F.
Potential Action REPLACE-IN-KIND
Urgency of Action PRIORITY 4
Purpose of Action LEVEL 2

Architectural Inspection K804

Question

Response

**EXTERIOR** 

COPING

Deficiency Photo1



Facade J

Violations No violations recorded.

| CORNICE          | Inspected                 |
|------------------|---------------------------|
| Condition        | 2 - Between Good and Fair |
| Deficiency       | No deficiencies recorded  |
| DOORS            | Inspected                 |
| DOORS AND FRAMES | Inspected                 |
| Condition        | 5 - Poor                  |

Deficiency

Roof Plan reference





Deficiency Quantity

Quantity Uom

Potential Action Urgency of Action

Purpose of Action

Deficiency Photo1

EACH MAINTENANCE

PRIORITY 3 LEVEL 2



Facade E - Exit 2

No violations recorded.

Deficiency

Violations

METAL CLAD: DETERIORATED DOOR AND FRAME - MAJOR DETERIORATION

## **Building Condition Assessment Survey 2023 - 2024**

Architectural Inspection K804

Que