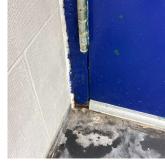

Deficiency Quantity 60
Quantity Uom L.F.
Potential Action REPLACE-IN-KIND
Urgency of Action PRIORITY 4
Purpose of Action LEVEL 2

Architectural Inspection K804

Question

Response

**EXTERIOR** 

COPING

Deficiency Photo1



Facade J

Violations No violations recorded.

| CORNICE          | Inspected                 |
|------------------|---------------------------|
| Condition        | 2 - Between Good and Fair |
| Deficiency       | No deficiencies recorded  |
| DOORS            | Inspected                 |
| DOORS AND FRAMES | Inspected                 |
| Condition        | 5 - Poor                  |

Deficiency

Roof Plan reference





Deficiency Quantity

Quantity Uom

Potential Action Urgency of Action

Purpose of Action

Deficiency Photo1

EACH MAINTENANCE

PRIORITY 3 LEVEL 2



Facade E - Exit 2

No violations recorded.

Deficiency

Violations

METAL CLAD: DETERIORATED DOOR AND FRAME - MAJOR DETERIORATION

## **Building Condition Assessment Survey 2023 - 2024**

Architectural Inspection K804

Question Response

EXTERIOR DOORS

## DOORS AND FRAMES

Roof Plan reference

Deficiency Photo1



Deficiency Quantity 2
Quantity Uom EACH
Potential Action REPLACE
Urgency of Action PRIORITY 4
Purpose of Action LEVEL 2



Violations No violations recorded.

Deficiency METAL CLAD: DETERIORATED DOOR - MAJOR DETERIORATION

Roof Plan reference



Deficiency Quantity 5
Quantity Uom EACH
Potential Action REPLACE
Urgency of Action PRIORITY 4
Purpose of Action LEVEL 2

Architectural Inspection K804

## EXTERIOR

Question

## **DOORS**

## DOORS AND FRAMES

Deficiency Photo1



Faca