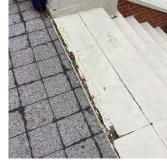

3. There are windows with broken panes. 4. The split AC unit is leaking condensate. 5. Exterior Main Entrance stairs are cracked. 6. Radiator in Principal's office leaks. 7. The floor tiles throughout are deteriorated. 8. There are multiple leaks in the Auditorium. 9. The Boys Toilet Room on 4th Floor doesn't work.