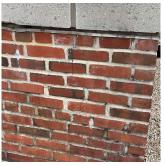

Year:

Systems: Vaults-Bunkers Doors and Frames - replacement; Exterior

Doors, Exterior Guards, Exterior Stairs/Ramps, Exterior Walls, Parapets, Foundation Walls (waterproofing) -

repairs

Year: 2012

Systems: 1st Floor Student Toilet Rooms - HC upgrade