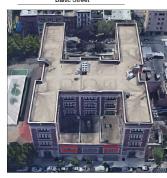

Did this Principal provide feedback? No Was not present Daryl Green

K804 Architectural Inspection

Main Entrance Photo

Roof Photo

Have any Systems/Major Building Components been upgraded?

Baltic Street - Northwest View

Facade A - Baltic Street

Roof 1 - East View

Yes

Systems: Cornice, Railing - repairs

Year: 2022

Systems: Exterior Doors - repairs

Year:

Systems: Areaway Grating - replacement; Exterior Walls - repairs