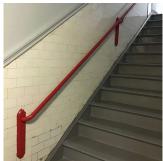

3. There are windows with broken panes. 4. The split AC unit is leaking condensate. 5. Exterior Main Entrance stairs are cracked. 6. Radiator in Principal's office leaks. 7. The floor tiles throughout are deteriorated. 8. There are multiple leaks in the Auditorium. 9. The Boys Toilet Room on 4th Floor doesn't work.