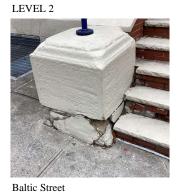

3. There are windows with broken panes. 4. The split AC unit is leaking condensate. 5. Exterior Main Entrance stairs are cracked. 6. Radiator in Principal's office leaks. 7. The floor tiles throughout are deteriorated. 8. There are multiple leaks in the Auditorium. 9. The Boys Toilet Room on 4th Floor doesn't work.