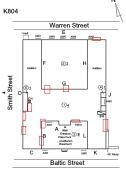

Did this Principal provide feedback? No Was not present Daryl Green

K804 Architectural Inspection

Main Entrance Photo

Roof Photo

Have any Systems/Major Building Components been upgraded?

Baltic Street - Northwest View

Facade A - Baltic Street

Roof 1 - East View

Yes

Systems: Cornice, Railing - repairs

Year: 2022

Systems: Exterior Doors - repairs

Year:

Systems: Areaway Grating - replacement; Exterior Walls - repairs

Year:

Systems: Vaults-Bunkers Doors and Frames - replacement; Exterior

Doors, Exterior Guards, Exterior Stairs/Ramps, Exterior Walls, Parapets, Foundation Walls (waterproofing) -

repairs

Year: 2012

Systems: 1st Floor Student Toilet Rooms - HC upgrade

Year:

Plaza Deck - replacement; Exterior Walls - repairs Systems:

Year:

Systems: Roofing, Exterior Guards, Windows (except Steel) -

replacement; Exterior Walls, Parapets - repairs

2001 Year:

Yes