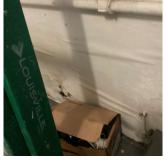

on                                                                                                                                                                                               | 3 - Fair                                    |
| Deficiency                                                                                                                                                                                              | BULKHEAD/PENTHOUSE WALLS/EXTERIOR: WATER    |

## **Building Condition Assessment Survey 2023 - 2024**

Architectural Inspection K804

## Question Response

## EXTERIOR

ROOF Specialties

## BULKHEAD/PENTHOUSE

Roof Plan reference



Deficiency Quantity 50
Quantity Uom S.F.
Potential Action REPAIR
Urgency of Action PRIORITY 5
Purpose of Action LEVEL 2



BH

Violations No violations recorded.

Deficiency

Roof Plan reference

Deficiency Photo1

BULKHEAD/PENTHOUSE WALLS/INTERIOR: PLASTER CRACKS/SPALLING



Deficiency Quantity 50
Quantity Uom S.F.
Potential Action REPLACE
Urgency of Action PRIORITY 4
Purpose of Action LEVEL 2

## **Building Condition Assessment Survey 2023 - 2024**

Architectural Inspection K804

Question Response

EXTERIOR ROOF

Specialties

#### BULKHEAD/PENTHOUSE

Deficiency Photo1



BH

Violations No violations recorded.

Deficiency

BULKHEAD/PENTHOUSE WINDOWS: AIR/WATER
INFILTRATION WITH DAMAGED CAULKING

Roof Plan reference

Deficiency Photo1



Deficiency Quantity 30
Quantity Uom L.F.
Potential Action MAINTENANCE
Urgency of Action PRIORITY 3

Purpose of Action LEVEL 2



вн

Violations No violations recorded.

| CU