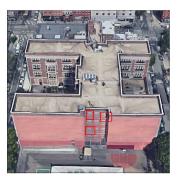

Did this Principal provide feedback? No Was not present Daryl Green

K804 Architectural Inspection

Main Entrance Photo

Roof Photo

Have any Systems/Major Building Components been upgraded?

Baltic Street - Northwest View

Facade A - Baltic Street

Roof 1 - East View

Yes

Systems: Cornice, Railing - repairs

Year: 2022

Systems: Exterior Doors - repairs

Year:

Systems: Areaway Grating - replacement; Exterior Walls - repairs