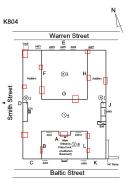

Did this Principal provide feedback? No Was not present Daryl Green

K804 Architectural Inspection

Main Entrance Photo

Roof Photo

Have any Systems/Major Building Components been upgraded?

Baltic Street - Northwest View

Facade A - Baltic Street

Roof 1 - East View

Yes

Systems: Cornice, Railing - repairs

Year: 2022

Systems: Exterior Doors - repairs

Year:

Systems: Areaway Grating - replacement; Exterior Walls - repairs

Year:

Systems: Vaults-Bunkers Doors and Frames - replacement; Exterior

Doors, Exterior Guards, Exterior Stairs/Ramps, Exterior Walls, Parapets, Foundation Walls (waterproofing) -

repairs

Year: 2012

Systems: 1st Floor Student Toilet Rooms - HC upgrade

Year:

Plaza Deck - replacement; Exterior Walls - repairs Systems:

Year:

Systems: Roofing, Exterior Guards, Windows (except Steel) -

replacement; Exterior Walls, Parapets - repairs

2001 Year:

Yes