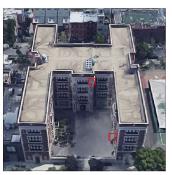

Did this Principal provide feedback? No Was not present Daryl Green

K804 Architectural Inspection

Main Entrance Photo

Roof Photo

Have any Systems/Major Building Components been upgraded?

Baltic Street - Northwest View

Facade A - Baltic Street

Roof 1 - East View

Yes

Systems: Cornice, Railing - repairs

Year: 2022

Systems: Exterior Doors - repairs

Year:

Systems: Areaway Grating - replacement; Exterior Walls - repairs