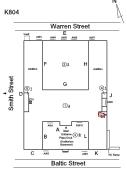

## **Building Condition Assessment Survey 2023 - 2024**

K804 Architectural Inspection

| Asset:        | Asset: COBBLE HILL SCL OF AMR STD (OL6)-K, 347 BALTIC STREET, New York, 11201 |                    |                    |  |  |
|---------------|-------------------------------------------------------------------------------|--------------------|--------------------|--|--|
| Inspection Id | Inspection Type                                                               | Time In            | Last Edited        |  |  |
| SA: K804      | Architectural - Senior                                                        | 2023-12-04 9:09 AM | 2024-01-30 7:48 PM |  |  |
| AA: K804      | Architectural - Associate                                                     | 2023-12-04 8:50 AM | 2024-01-30 9:12 PM |  |  |
| sset Data     |                                                                               |                    |                    |  |  |