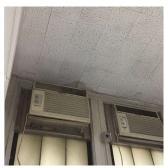

3. There are windows with broken panes. 4. The split AC unit is leaking condensate. 5. Exterior Main Entrance stairs are cracked. 6. Radiator in Principal's office leaks. 7. The floor tiles throughout are deteriorated. 8. There are multiple leaks in the Auditorium. 9. The Boys Toilet Room on 4th Floor doesn't work.