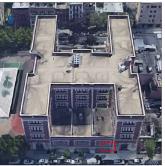

Did this Principal provide feedback? No Was not present Daryl Green

K804 Architectural Inspection

Main Entrance Photo

Roof Photo

Have any Systems/Major Building Components been upgraded?

Baltic Street - Northwest View

Facade A - Baltic Street

Roof 1 - East View

Yes

Systems: Cornice, Railing - repairs

Year: 2022

Systems: Exterior Doors - repairs

Year:

Systems: Areaway Grating - replacement; Exterior Walls - repairs