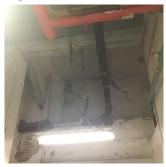

3. There are windows with broken panes. 4. The split AC unit is leaking condensate. 5. Exterior Main Entrance stairs are cracked. 6. Radiator in Principal's office leaks. 7. The floor tiles throughout are deteriorated. 8. There are multiple leaks in the Auditorium. 9. The Boys Toilet Room on 4th Floor doesn't work.