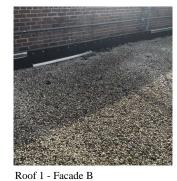

Facade A - Baltic Street

Roof 1 - East View

Yes

Systems: Cornice, Railing - repairs

Year: 2022

Systems: Exterior Doors - repairs

Year:

Systems: Areaway Grating - replacement; Exterior Walls - repairs