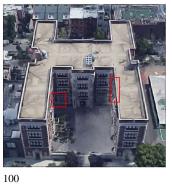

Did this Principal provide feedback? No Was not present Daryl Green

K804 Architectural Inspection

Main Entrance Photo

Roof Photo

Have any Systems/Major Building Components been upgraded?

Baltic Street - Northwest View

Facade A - Baltic Street

Roof 1 - East View

Yes

Systems: Cornice, Railing - repairs

Year: 2022

Systems: Exterior Doors - repairs

Year:

Systems: Areaway Grating - replacement; Exterior Walls - repairs