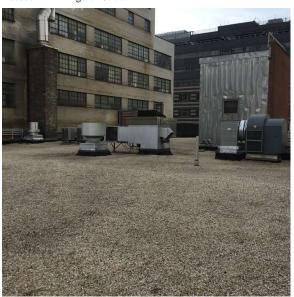

Roof Photo

Have any Systems/Major Building Components been upgraded?

# A

| itectural Inspection  | K802                      |
|-----------------------|---------------------------|
| iestion               | Response                  |
| EXTERIOR              |                           |
| LOADING DOCK          |                           |
| Deficiency Photo1     | Loading Dock              |
| Violations            | No violations recorded.   |
| LOUVER                | Inspected                 |
| Condition             | 2 - Between Good and Fair |
| Deficiency            | No deficiencies recorded  |
| PARAPETS              | Inspected                 |
| Material Type(s)      | Masonry                   |
| Replacement Quantity  | 4,500                     |
| Replacement Uom       | C.F.                      |
| Instance on Roof 1    | Inspected                 |
| Instance Condition    | 4 - Between Fair and Poor |
| Instance Quantity     | 4,500                     |
| Instance Quantity Uom | C.F.                      |
|                       |                           |