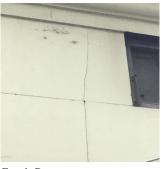

# STONE: CHIPPED/SPALLED/BROKEN PIECES - MAJOR

Livingston Street

K802

Livingston Street

25 S.F. REPAIR

S.F. REPLACE PRIORITY 5

Response

Facade A No violations recorded.

STONE: CHIPPED/SPALLED/BROKEN PIECES - MINOR

K802

(P)