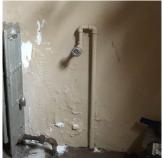

#### AREAWAY WALLS: CRACKS AND SPALLING

Deficiency Quantity Quantity Uom Potential Action Urgency of Action Purpose of Action Deficiency Photol

LEVEL 2

AW1 No violations recorded.

AREAWAY GRATINGS: MAJOR RUSTING / OR BROKEN