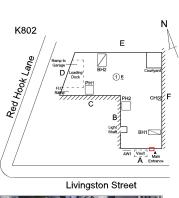

# Building Condition Assessment Survey 2023 - 2024 K802 Architectural Inspection Question Response EXTERIOR COPING Roof Plan reference K802 Е Red Hook Lane <u>16</u> Livingston Street 15 Deficiency Quantity Quantity Uom L.F. REPOINT Potential Action PRIORITY 3 Urgency of Action Purpose of Action LEVEL 2 Deficiency Photo1 Roof 1 Violations No violations recorded. CORNICE Inspected 2 - Between Good and Fair Condition Deficiency No deficiencies recorded DOORS Inspected DOORS AND FRAMES Inspected 3 - Fair Condition Deficiency ROLL-UP DOOR: DETERIORATED DOOR AND FRAME -MAJOR DETERIORATION Roof Plan reference K802 Е Red Hook Lane (1)₫