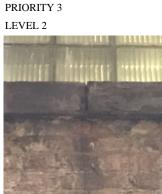

#### Deficiency

Roof Plan reference

BRICK: DETERIORATED JOINTS

Livingston Street

320 S.F. REPOINT PRIORITY 3 LEVEL 2

Facade D

No violations recorded.

STONE: DETERIORATED JOINTS