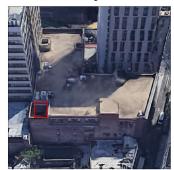

Loading Dock No violations recorded.

| LOADING DOCK | Inspected                                                                               |
|--------------|-----------------------------------------------------------------------------------------|
| Condition    | 5 - Poor                                                                                |
| Deficiency   | DETERIORATED CONCRETE PLATFORM WITH CRACKED,<br>SPALLED CONCRETE OR EXPOSED REINFORCING |

#### K802

Deficiency Quantity Quantity Uom Potential Action Urgency of Action

Purpose of Action

Deficiency Photo1

S.F. REPAIR

PRIORITY 4 LEVEL 2

Loading Dock No violations recorded.

DETERIORATED CONCRETE PLATFORM WITH CRACKED, SPALLED CONCRETE OR EXPOSED REINFORCING