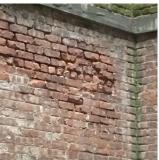

# K802 Question Response EXTERIOR EXTERIOR WALLS Violations No violations recorded. Deficiency BRICK: MAJOR / THRU CRACKS Roof Plan reference N K802 Е Red Hook Lane (1)₫ Livingston Street Elevation

Deficiency Quantity Quantity Uom Potential Action Urgency of Action Purpose of Action Deficiency Photo1

Violations

Deficiency Roof Plan reference 25 S.F. REMOVE AND REBUILD PRIORITY 4 LEVEL 2

Courtyard No violations recorded.

BRICK: DETERIORATED JOINTS

Livingston Street