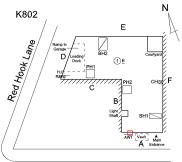

# Livingston Street

| Inspection    |           |  |
|---------------|-----------|--|
| Question      | Response  |  |
| Architectural |           |  |
| EXTERIOR      | Inspected |  |
| AREAWAY       | Inspected |  |

# Building Condition Assessment Survey 2023 - 2024

| rchitectural Inspection |           | K802 |  |
|-------------------------|-----------|------|--|
| Question                | Response  |      |  |
| EXTERIOR                |           |      |  |
| AREAWAY                 |           |      |  |
| Instance on AW1         | Inspected |      |  |
| Instance Condition      | 3 - Fair  |      |  |
| Instance Quantity       | 1         |      |  |
| Instance Quantity Uom   | EACH      |      |  |
|                         |           |      |  |