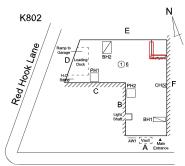

# Building Condition Assessment Survey 2023 - 2024 K802 Architectural Inspection Question Response EXTERIOR COPING Roof Plan reference K802 Е Red Hook Lane <u>16</u> Livingston Street 15 Deficiency Quantity Quantity Uom L.F. REPOINT Potential Action PRIORITY 3 Urgency of Action Purpose of Action LEVEL 2 Deficiency Photo1 Roof 1 Violations No violations recorded. CORNICE Inspected 2 - Between Good and Fair Condition Deficiency No deficiencies recorded DOORS Inspected DOORS AND FRAMES Inspected 3 - Fair Condition Deficiency ROLL-UP DOOR: DETERIORATED DOOR AND FRAME -MAJOR DETERIORATION Roof Plan reference K802 Е Red Hook Lane (1)₫