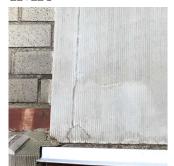

# Question Response EXTERIOR EXTERIOR WALLS Violations No violations recorded.

#### Deficiency

Roof Plan reference

BRICK: DETERIORATED JOINTS

Livingston Street

320 S.F. REPOINT PRIORITY 3 LEVEL 2

Facade D

No violations recorded.

STONE: DETERIORATED JOINTS