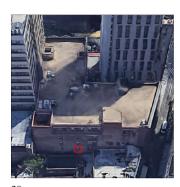

#### AREAWAY WALLS: CRACKS AND SPALLING

Deficiency Quantity Quantity Uom Potential Action Urgency of Action Purpose of Action Deficiency Photol

LEVEL 2

AW1 No violations recorded.

AREAWAY GRATINGS: MAJOR RUSTING / OR BROKEN

| 20         |  |
|------------|--|
| S.F.       |  |
| REPLACE    |  |
| PRIORITY 4 |  |
| LEVEL 2    |  |
|            |  |

Violations

Deficiency

Roof Plan reference

Deficiency Quantity Quantity Uom Potential Action Urgency of Action Purpose of Action