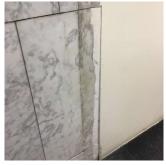

# STONE: CHIPPED/SPALLED/BROKEN PIECES - MAJOR

Livingston Street

K802

Livingston Street

25 S.F. REPAIR

S.F. REPLACE PRIORITY 5

Response

Facade A No violations recorded.

STONE: CHIPPED/SPALLED/BROKEN PIECES - MINOR

K802

(P)

#### STONE: CHIPPED/SPALLED/BROKEN PIECES - MAJOR

Livingston Street