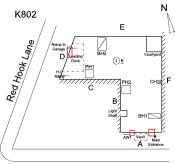

# Livingston Street

| Inspection    |           |  |
|---------------|-----------|--|
| Question      | Response  |  |
| Architectural |           |  |
| EXTERIOR      | Inspected |  |
| AREAWAY       | Inspected |  |

# Building Condition Assessment Survey 2023 - 2024

| rchitectural Inspection |           | K802 |  |
|-------------------------|-----------|------|--|
| Question                | Response  |      |  |
| EXTERIOR                |           |      |  |
| AREAWAY                 |           |      |  |
| Instance on AW1         | Inspected |      |  |
| Instance Condition      | 3 - Fair  |      |  |
| Instance Quantity       | 1         |      |  |
| Instance Quantity Uom   | EACH      |      |  |
|                         |           |      |  |

# Building Condition Assessment Survey 2023 - 2024 K802 Architectural Inspection Question Response EXTERIOR COPING Roof Plan reference K802 Е Red Hook Lane <u>16</u> Livingston Street 15 Deficiency Quantity Quantity Uom L.F. REPOINT Potential Action PRIORITY 3 Urgency of Action Purpose of Action LEVEL 2 Deficiency Photo1 Roof 1 Violations No violations recorded. CORNICE Inspected 2 - Between Good and Fair Condition Deficiency No deficiencies recorded DOORS Inspected DOORS AND FRAMES Inspected 3 - Fair Condition Deficiency ROLL-UP DOOR: DETERIORATED DOOR AND FRAME -MAJOR DETERIORATION Roof Plan reference K802 Е Red Hook Lane (1)₫