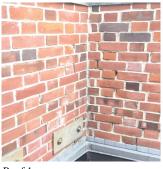

#### Deficiency

Roof Plan reference

BRICK: DETERIORATED JOINTS

Livingston Street

320 S.F. REPOINT PRIORITY 3 LEVEL 2

Facade D

No violations recorded.

STONE: DETERIORATED JOINTS