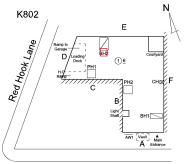

# Building Condition Assessment Survey 2023 - 2024 K802 Architectural Inspection Question Response EXTERIOR COPING Roof Plan reference K802 Е Red Hook Lane <u>16</u> Livingston Street 15 Deficiency Quantity Quantity Uom L.F. REPOINT Potential Action PRIORITY 3 Urgency of Action Purpose of Action LEVEL 2 Deficiency Photo1 Roof 1 Violations No violations recorded. CORNICE Inspected 2 - Between Good and Fair Condition Deficiency No deficiencies recorded DOORS Inspected DOORS AND FRAMES Inspected 3 - Fair Condition Deficiency ROLL-UP DOOR: DETERIORATED DOOR AND FRAME -MAJOR DETERIORATION Roof Plan reference K802 Е Red Hook Lane (1)₫