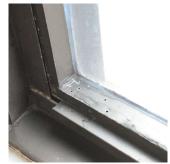

#### AW1

Response

| Violations           | No violations recorded.            |  |  |
|----------------------|------------------------------------|--|--|
| AWNINGS AND CANOPIES | Does not Exist                     |  |  |
| CHIMNEY              | Inspected                          |  |  |
| Material Type(s)     | Masonry                            |  |  |
| Condition            | 2 - Between Good and Fair          |  |  |
| Deficiency           | No deficiencies recorded           |  |  |
| COPING               | Inspected                          |  |  |
| Condition            | 3 - Fair                           |  |  |
| Deficiency           | TERRA COTTA: CRACKED/BROKEN PIECES |  |  |
|                      |                                    |  |  |