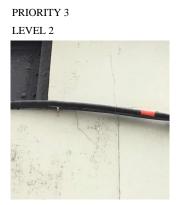

# Question Response EXTERIOR EXTERIOR WALLS Violations No violations recorded.

#### Deficiency

Roof Plan reference

BRICK: DETERIORATED JOINTS

Livingston Street

320 S.F. REPOINT PRIORITY 3 LEVEL 2

Facade D

No violations recorded.

STONE: DETERIORATED JOINTS