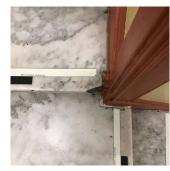

#### AREAWAY WALLS: CRACKS AND SPALLING

Deficiency Quantity Quantity Uom Potential Action Urgency of Action Purpose of Action Deficiency Photol

LEVEL 2

AW1 No violations recorded.

AREAWAY GRATINGS: MAJOR RUSTING / OR BROKEN

#### AW1

Response

| Violations           | No violations recorded.            |  |  |
|----------------------|------------------------------------|--|--|
| AWNINGS AND CANOPIES | Does not Exist                     |  |  |
| CHIMNEY              | Inspected                          |  |  |
| Material Type(s)     | Masonry                            |  |  |
| Condition            | 2 - Between Good and Fair          |  |  |
| Deficiency           | No deficiencies recorded           |  |  |
| COPING               | Inspected                          |  |  |
| Condition            | 3 - Fair                           |  |  |
| Deficiency           | TERRA COTTA: CRACKED/BROKEN PIECES |  |  |
|                      |                                    |  |  |