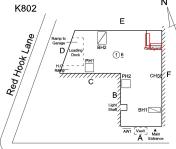

# Building Condition Assessment Survey 2023 - 2024 K802 Architectural Inspection Question Response EXTERIOR COPING Roof Plan reference K802 Е Red Hook Lane <u>16</u> Livingston Street 15 Deficiency Quantity Quantity Uom L.F. REPOINT Potential Action PRIORITY 3 Urgency of Action Purpose of Action LEVEL 2 Deficiency Photo1 Roof 1 Violations No violations recorded. CORNICE Inspected 2 - Between Good and Fair Condition Deficiency No deficiencies recorded DOORS Inspected DOORS AND FRAMES Inspected 3 - Fair Condition Deficiency ROLL-UP DOOR: DETERIORATED DOOR AND FRAME -MAJOR DETERIORATION Roof Plan reference K802 Е Red Hook Lane (1)₫