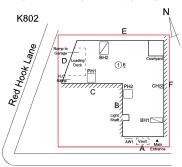

# Building Condition Assessment Survey 2023 - 2024 K802 Architectural Inspection Question Response EXTERIOR COPING Roof Plan reference K802 Е Red Hook Lane <u>16</u> Livingston Street 15 Deficiency Quantity Quantity Uom L.F. REPOINT Potential Action PRIORITY 3 Urgency of Action Purpose of Action LEVEL 2 Deficiency Photo1 Roof 1 Violations No violations recorded. CORNICE Inspected 2 - Between Good and Fair Condition Deficiency No deficiencies recorded DOORS Inspected DOORS AND FRAMES Inspected 3 - Fair Condition Deficiency ROLL-UP DOOR: DETERIORATED DOOR AND FRAME -MAJOR DETERIORATION Roof Plan reference K802 Е Red Hook Lane (1)₫