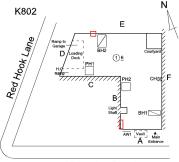

# Building Condition Assessment Survey 2023 - 2024 K802 Architectural Inspection Question Response EXTERIOR COPING Roof Plan reference K802 Е Red Hook Lane <u>16</u> Livingston Street 15 Deficiency Quantity Quantity Uom L.F. REPOINT Potential Action PRIORITY 3 Urgency of Action Purpose of Action LEVEL 2 Deficiency Photo1 Roof 1 Violations No violations recorded. CORNICE Inspected 2 - Between Good and Fair Condition Deficiency No deficiencies recorded DOORS Inspected DOORS AND FRAMES Inspected 3 - Fair Condition Deficiency ROLL-UP DOOR: DETERIORATED DOOR AND FRAME -MAJOR DETERIORATION Roof Plan reference K802 Е Red Hook Lane (1)₫