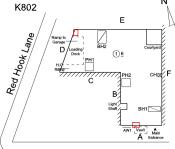

# Building Condition Assessment Survey 2023 - 2024 K802 Architectural Inspection Question Response EXTERIOR COPING Roof Plan reference K802 Е Red Hook Lane <u>16</u> Livingston Street 15 Deficiency Quantity Quantity Uom L.F. REPOINT Potential Action PRIORITY 3 Urgency of Action Purpose of Action LEVEL 2 Deficiency Photo1 Roof 1 Violations No violations recorded. CORNICE Inspected 2 - Between Good and Fair Condition Deficiency No deficiencies recorded DOORS Inspected DOORS AND FRAMES Inspected 3 - Fair Condition Deficiency ROLL-UP DOOR: DETERIORATED DOOR AND FRAME -MAJOR DETERIORATION Roof Plan reference K802 Е Red Hook Lane (1)₫