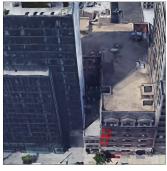

Loading Dock No violations recorded.

| LOADING DOCK | Inspected                                                                               |
|--------------|-----------------------------------------------------------------------------------------|
| Condition    | 5 - Poor                                                                                |
| Deficiency   | DETERIORATED CONCRETE PLATFORM WITH CRACKED,<br>SPALLED CONCRETE OR EXPOSED REINFORCING |

#### K802

Deficiency Quantity Quantity Uom Potential Action Urgency of Action

Purpose of Action

Deficiency Photo1

S.F. REPAIR

PRIORITY 4 LEVEL 2

Loading Dock No violations recorded.

DETERIORATED CONCRETE PLATFORM WITH CRACKED, SPALLED CONCRETE OR EXPOSED REINFORCING