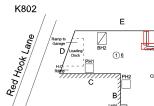

# Building Condition Assessment Survey 2023 - 2024 K802 Architectural Inspection Question Response EXTERIOR COPING Roof Plan reference K802 Е Red Hook Lane <u>16</u> Livingston Street 15 Deficiency Quantity Quantity Uom L.F. REPOINT Potential Action PRIORITY 3 Urgency of Action Purpose of Action LEVEL 2 Deficiency Photo1 Roof 1 Violations No violations recorded. CORNICE Inspected 2 - Between Good and Fair Condition Deficiency No deficiencies recorded DOORS Inspected DOORS AND FRAMES Inspected 3 - Fair Condition Deficiency ROLL-UP DOOR: DETERIORATED DOOR AND FRAME -MAJOR DETERIORATION Roof Plan reference K802 Е Red Hook Lane (1)₫