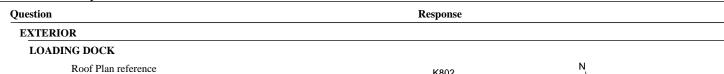

Loading Dock No violations recorded.

| LOADING DOCK | Inspected                                                                               |
|--------------|-----------------------------------------------------------------------------------------|
| Condition    | 5 - Poor                                                                                |
| Deficiency   | DETERIORATED CONCRETE PLATFORM WITH CRACKED,<br>SPALLED CONCRETE OR EXPOSED REINFORCING |

#### K802

Deficiency Quantity Quantity Uom Potential Action Urgency of Action

Purpose of Action

Deficiency Photo1

S.F. REPAIR

PRIORITY 4 LEVEL 2

Loading Dock No violations recorded.

DETERIORATED CONCRETE PLATFORM WITH CRACKED, SPALLED CONCRETE OR EXPOSED REINFORCING

# A

| itectural Inspection  | K802                      |
|-----------------------|---------------------------|
| iestion               | Response                  |
| EXTERIOR              |                           |
| LOADING DOCK          |                           |
| Deficiency Photo1     | Loading Dock              |
| Violations            | No violations recorded.   |
| LOUVER                | Inspected                 |
| Condition             | 2 - Between Good and Fair |
| Deficiency            | No deficiencies recorded  |
| PARAPETS              | Inspected                 |
| Material Type(s)      | Masonry                   |
| Replacement Quantity  | 4,500                     |
| Replacement Uom       | C.F.                      |
| Instance on Roof 1    | Inspected                 |
| Instance Condition    | 4 - Between Fair and Poor |
| Instance Quantity     | 4,500                     |
| Instance Quantity Uom | C.F.                      |
|                       |                           |