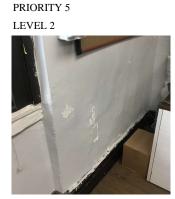

#### EXTERIOR WALLS

Elevation

Deficiency Quantity Quantity Uom Potential Action Urgency of Action Purpose of Action Deficiency Photo1

Violations

Deficiency Roof Plan reference

Elevation

Deficiency Quantity Quantity Uom Potential Action

Livingston Street

25 S.F. REPAIR

S.F. REPLACE PRIORITY 5

Response

Facade A No violations recorded.

STONE: CHIPPED/SPALLED/BROKEN PIECES - MINOR

K802

(P)