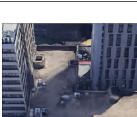

Loading Dock No violations recorded.

| LOADING DOCK | Inspected                                                                               |
|--------------|-----------------------------------------------------------------------------------------|
| Condition    | 5 - Poor                                                                                |
| Deficiency   | DETERIORATED CONCRETE PLATFORM WITH CRACKED,<br>SPALLED CONCRETE OR EXPOSED REINFORCING |

# A

| itectural Inspection  | K802                      |
|-----------------------|---------------------------|
| iestion               | Response                  |
| EXTERIOR              |                           |
| LOADING DOCK          |                           |
| Deficiency Photo1     | Loading Dock              |
| Violations            | No violations recorded.   |
| LOUVER                | Inspected                 |
| Condition             | 2 - Between Good and Fair |
| Deficiency            | No deficiencies recorded  |
| PARAPETS              | Inspected                 |
| Material Type(s)      | Masonry                   |
| Replacement Quantity  | 4,500                     |
| Replacement Uom       | C.F.                      |
| Instance on Roof 1    | Inspected                 |
| Instance Condition    | 4 - Between Fair and Poor |
| Instance Quantity     | 4,500                     |
| Instance Quantity Uom | C.F.                      |
|                       |                           |