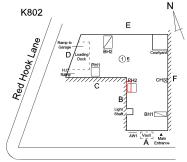

# Building Condition Assessment Survey 2023 - 2024 K802 Architectural Inspection Question Response EXTERIOR COPING Roof Plan reference K802 Е Red Hook Lane <u>16</u> Livingston Street 15 Deficiency Quantity Quantity Uom L.F. REPOINT Potential Action PRIORITY 3 Urgency of Action Purpose of Action LEVEL 2 Deficiency Photo1 Roof 1 Violations No violations recorded. CORNICE Inspected 2 - Between Good and Fair Condition Deficiency No deficiencies recorded DOORS Inspected DOORS AND FRAMES Inspected 3 - Fair Condition Deficiency ROLL-UP DOOR: DETERIORATED DOOR AND FRAME -MAJOR DETERIORATION Roof Plan reference K802 Е Red Hook Lane (1)₫