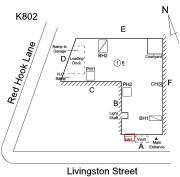

# Building Condition Assessment Survey 2023 - 2024 K802 Architectural Inspection Question Response EXTERIOR COPING Roof Plan reference K802 Е Red Hook Lane <u>16</u> Livingston Street 15 Deficiency Quantity Quantity Uom L.F. REPOINT Potential Action PRIORITY 3 Urgency of Action Purpose of Action LEVEL 2 Deficiency Photo1 Roof 1 Violations No violations recorded. CORNICE Inspected 2 - Between Good and Fair Condition Deficiency No deficiencies recorded DOORS Inspected DOORS AND FRAMES Inspected 3 - Fair Condition Deficiency ROLL-UP DOOR: DETERIORATED DOOR AND FRAME -MAJOR DETERIORATION Roof Plan reference K802 Е Red Hook Lane (1)₫