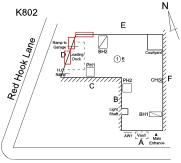

# Building Condition Assessment Survey 2023 - 2024 K802 Architectural Inspection Question Response EXTERIOR COPING Roof Plan reference K802 Е Red Hook Lane <u>16</u> Livingston Street 15 Deficiency Quantity Quantity Uom L.F. REPOINT Potential Action PRIORITY 3 Urgency of Action Purpose of Action LEVEL 2 Deficiency Photo1 Roof 1 Violations No violations recorded. CORNICE Inspected 2 - Between Good and Fair Condition Deficiency No deficiencies recorded DOORS Inspected DOORS AND FRAMES Inspected 3 - Fair Condition Deficiency ROLL-UP DOOR: DETERIORATED DOOR AND FRAME -MAJOR DETERIORATION Roof Plan reference K802 Е Red Hook Lane (1)₫