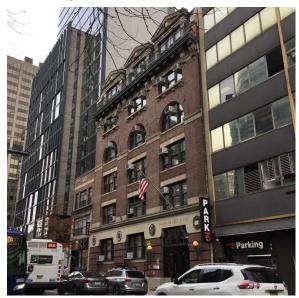

Yes

The Chief Executive of Space Planning commented that there is badly deteriorated metal pan structure in the basement.

K802

Gregory Sutton

Ahmed Alsahquani

Livingston Street - Northwest View

WSP (P)

# NYC Department of Education Building Condition Assessment Survey 2023 - 2024

Architectural Inspection

Main Entrance Photo

BOARD OF EDUCATION

Facade A - Livingston Street

Roof 1 - Southeast View

| Yes      |                                                                                                                                                                                 |
|----------|---------------------------------------------------------------------------------------------------------------------------------------------------------------------------------|
| Systems: | Bulkhead/Penthouse - limited repairs, Bulkhead Doors - replacement                                                                                                              |
| Year:    | 2023                                                                                                                                                                            |
| Systems: | 1st Floor Toilet Rooms - upgrade to HC compliance                                                                                                                               |
| Year:    | 2019                                                                                                                                                                            |
| Systems: | 5th Floor Toilet Rooms - upgrade to HC compliance                                                                                                                               |
| Year:    | 2015                                                                                                                                                                            |
| Systems: | Coping, Roofing, Roof Barrier, Leaders/Gutters -<br>replacement, Cornice, Parapets, Bulkhead/Penthouse<br>Exterior Siding - repairs, Exterior Walls - repointing and<br>repairs |
| Year:    | 2009                                                                                                                                                                            |
| Systems: | Windows (Other) - replacement                                                                                                                                                   |
| Year:    | 2008                                                                                                                                                                            |
| Systems: | Exterior Doors - replacement, Windows (Aluminum<br>Double Hung) - replacement (partial)                                                                                         |
| Year:    | 1988                                                                                                                                                                            |
| Systems: | Windows (Steel) - replacement                                                                                                                                                   |
| Year:    | 1920                                                                                                                                                                            |
| No       |                                                                                                                                                                                 |