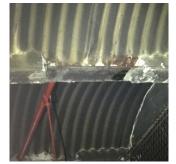

Loading Dock No violations recorded.

| LOADING DOCK | Inspected                                                                               |
|--------------|-----------------------------------------------------------------------------------------|
| Condition    | 5 - Poor                                                                                |
| Deficiency   | DETERIORATED CONCRETE PLATFORM WITH CRACKED,<br>SPALLED CONCRETE OR EXPOSED REINFORCING |

#### K802

Deficiency Quantity Quantity Uom Potential Action Urgency of Action

Purpose of Action

Deficiency Photo1

S.F. REPAIR

PRIORITY 4 LEVEL 2

Loading Dock No violations recorded.

DETERIORATED CONCRETE PLATFORM WITH CRACKED, SPALLED CONCRETE OR EXPOSED REINFORCING