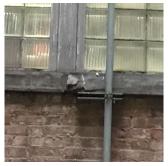

Loading Dock No violations recorded.

| LOADING DOCK | Inspected                                                                               |
|--------------|-----------------------------------------------------------------------------------------|
| Condition    | 5 - Poor                                                                                |
| Deficiency   | DETERIORATED CONCRETE PLATFORM WITH CRACKED,<br>SPALLED CONCRETE OR EXPOSED REINFORCING |

#### K802

Deficiency Quantity Quantity Uom Potential Action Urgency of Action

Purpose of Action

Deficiency Photo1

S.F. REPAIR

PRIORITY 4 LEVEL 2

Loading Dock No violations recorded.

DETERIORATED CONCRETE PLATFORM WITH CRACKED, SPALLED CONCRETE OR EXPOSED REINFORCING