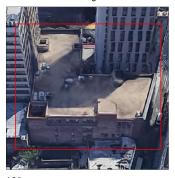

# NYC Department of Education Building Condition Assessment Survey 2023 - 2024

Architectural Inspection

Main Entrance Photo

BOARD OF EDUCATION

Facade A - Livingston Street

Roof 1 - Southeast View

| Yes      |                                                                                                                                                                                 |
|----------|---------------------------------------------------------------------------------------------------------------------------------------------------------------------------------|
| Systems: | Bulkhead/Penthouse - limited repairs, Bulkhead Doors - replacement                                                                                                              |
| Year:    | 2023                                                                                                                                                                            |
| Systems: | 1st Floor Toilet Rooms - upgrade to HC compliance                                                                                                                               |
| Year:    | 2019                                                                                                                                                                            |
| Systems: | 5th Floor Toilet Rooms - upgrade to HC compliance                                                                                                                               |
| Year:    | 2015                                                                                                                                                                            |
| Systems: | Coping, Roofing, Roof Barrier, Leaders/Gutters -<br>replacement, Cornice, Parapets, Bulkhead/Penthouse<br>Exterior Siding - repairs, Exterior Walls - repointing and<br>repairs |
| Year:    | 2009                                                                                                                                                                            |
| Systems: | Windows (Other) - replacement                                                                                                                                                   |
| Year:    | 2008                                                                                                                                                                            |
| Systems: | Exterior Doors - replacement, Windows (Aluminum<br>Double Hung) - replacement (partial)                                                                                         |
| Year:    | 1988                                                                                                                                                                            |
| Systems: | Windows (Steel) - replacement                                                                                                                                                   |
| Year:    | 1920                                                                                                                                                                            |
| No       |                                                                                                                                                                                 |

Roof Photo

Have any Systems/Major Building Components been upgraded?