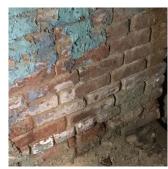

#### Deficiency

Roof Plan reference

BRICK: DETERIORATED JOINTS

Livingston Street

320 S.F. REPOINT PRIORITY 3 LEVEL 2

Facade D

No violations recorded.

STONE: DETERIORATED JOINTS