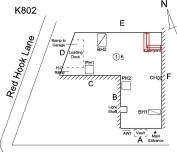

# Building Condition Assessment Survey 2023 - 2024 K802 Architectural Inspection Question Response EXTERIOR COPING Roof Plan reference K802 Е Red Hook Lane <u>16</u> Livingston Street 15 Deficiency Quantity Quantity Uom L.F. REPOINT Potential Action PRIORITY 3 Urgency of Action Purpose of Action LEVEL 2 Deficiency Photo1 Roof 1 Violations No violations recorded. CORNICE Inspected 2 - Between Good and Fair Condition Deficiency No deficiencies recorded DOORS Inspected DOORS AND FRAMES Inspected 3 - Fair Condition Deficiency ROLL-UP DOOR: DETERIORATED DOOR AND FRAME -MAJOR DETERIORATION Roof Plan reference K802 Е Red Hook Lane (1)₫