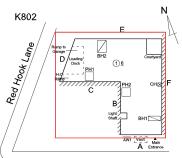

# Building Condition Assessment Survey 2023 - 2024 K802 Architectural Inspection Question Response EXTERIOR COPING Roof Plan reference K802 Е Red Hook Lane <u>16</u> Livingston Street 15 Deficiency Quantity Quantity Uom L.F. REPOINT Potential Action PRIORITY 3 Urgency of Action Purpose of Action LEVEL 2 Deficiency Photo1 Roof 1 Violations No violations recorded. CORNICE Inspected 2 - Between Good and Fair Condition Deficiency No deficiencies recorded DOORS Inspected DOORS AND FRAMES Inspected 3 - Fair Condition Deficiency ROLL-UP DOOR: DETERIORATED DOOR AND FRAME -MAJOR DETERIORATION Roof Plan reference K802 Е Red Hook Lane (1)₫