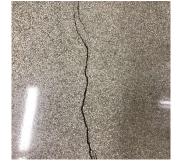

# STONE: CHIPPED/SPALLED/BROKEN PIECES - MAJOR

Livingston Street

K802

Livingston Street

25 S.F. REPAIR

S.F. REPLACE PRIORITY 5

Response

Facade A No violations recorded.

STONE: CHIPPED/SPALLED/BROKEN PIECES - MINOR

K802

(P)