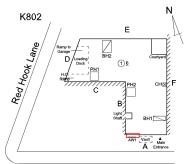

# Building Condition Assessment Survey 2023 - 2024 K802 Architectural Inspection Question Response EXTERIOR COPING Roof Plan reference K802 Е Red Hook Lane <u>16</u> Livingston Street 15 Deficiency Quantity Quantity Uom L.F. REPOINT Potential Action PRIORITY 3 Urgency of Action Purpose of Action LEVEL 2 Deficiency Photo1 Roof 1 Violations No violations recorded. CORNICE Inspected 2 - Between Good and Fair Condition Deficiency No deficiencies recorded DOORS Inspected DOORS AND FRAMES Inspected 3 - Fair Condition Deficiency ROLL-UP DOOR: DETERIORATED DOOR AND FRAME -MAJOR DETERIORATION Roof Plan reference K802 Е Red Hook Lane (1)₫