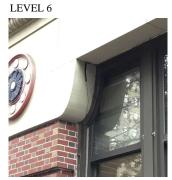

#### LEVEL 2

Roof 1 No violations recorded.

TERRA COTTA: DETERIORATED BED JOINT

# Building Condition Assessment Survey 2023 - 2024 K802 Architectural Inspection Question Response EXTERIOR COPING Roof Plan reference K802 Е Red Hook Lane <u>16</u> Livingston Street 15 Deficiency Quantity Quantity Uom L.F. REPOINT Potential Action PRIORITY 3 Urgency of Action Purpose of Action LEVEL 2 Deficiency Photo1 Roof 1 Violations No violations recorded. CORNICE Inspected 2 - Between Good and Fair Condition Deficiency No deficiencies recorded DOORS Inspected DOORS AND FRAMES Inspected 3 - Fair Condition Deficiency ROLL-UP DOOR: DETERIORATED DOOR AND FRAME -MAJOR DETERIORATION Roof Plan reference K802 Е Red Hook Lane (1)₫