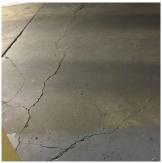

Loading Dock No violations recorded.

| LOADING DOCK | Inspected                                                                               |
|--------------|-----------------------------------------------------------------------------------------|
| Condition    | 5 - Poor                                                                                |
| Deficiency   | DETERIORATED CONCRETE PLATFORM WITH CRACKED,<br>SPALLED CONCRETE OR EXPOSED REINFORCING |

#### K802

Deficiency Quantity Quantity Uom Potential Action Urgency of Action

Purpose of Action

Deficiency Photo1

S.F. REPAIR

PRIORITY 4 LEVEL 2

Loading Dock No violations recorded.

DETERIORATED CONCRETE PLATFORM WITH CRACKED, SPALLED CONCRETE OR EXPOSED REINFORCING