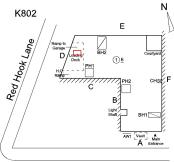

# K802 Question Response EXTERIOR EXTERIOR WALLS Violations No violations recorded. Deficiency BRICK: MAJOR / THRU CRACKS Roof Plan reference N K802 Е Red Hook Lane (1)₫ Livingston Street Elevation

Deficiency Quantity Quantity Uom Potential Action Urgency of Action Purpose of Action Deficiency Photo1