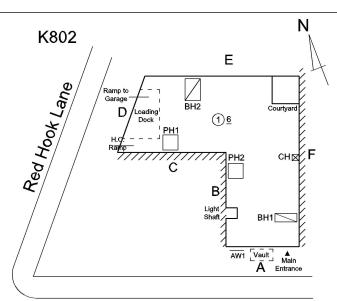

Deficiency

Roof Plan reference

# Building Condition Assessment Survey 2023 - 2024 K802 Architectural Inspection Question Response EXTERIOR COPING Roof Plan reference K802 Е Red Hook Lane <u>16</u> Livingston Street 15 Deficiency Quantity Quantity Uom L.F. REPOINT Potential Action PRIORITY 3 Urgency of Action Purpose of Action LEVEL 2 Deficiency Photo1 Roof 1 Violations No violations recorded. CORNICE Inspected 2 - Between Good and Fair Condition Deficiency No deficiencies recorded DOORS Inspected DOORS AND FRAMES Inspected 3 - Fair Condition Deficiency ROLL-UP DOOR: DETERIORATED DOOR AND FRAME -MAJOR DETERIORATION Roof Plan reference K802 Е Red Hook Lane (1)₫

# K802 Question Response EXTERIOR EXTERIOR WALLS Violations No violations recorded. Deficiency BRICK: MAJOR / THRU CRACKS Roof Plan reference N K802 Е Red Hook Lane (1)₫ Livingston Street Elevation

Deficiency Quantity Quantity Uom Potential Action Urgency of Action Purpose of Action Deficiency Photo1