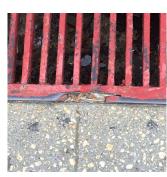

#### AREAWAY WALLS: CRACKS AND SPALLING

Deficiency Quantity Quantity Uom Potential Action Urgency of Action Purpose of Action Deficiency Photol

LEVEL 2

AW1 No violations recorded.

AREAWAY GRATINGS: MAJOR RUSTING / OR BROKEN

| 20         |  |
|------------|--|
| S.F.       |  |
| REPLACE    |  |
| PRIORITY 4 |  |
| LEVEL 2    |  |
|            |  |

Violations

Deficiency

Roof Plan reference

Deficiency Quantity Quantity Uom Potential Action Urgency of Action Purpose of Action