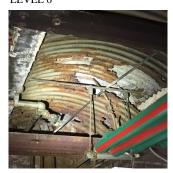

#### AREAWAY WALLS: CRACKS AND SPALLING

Deficiency Quantity Quantity Uom Potential Action Urgency of Action Purpose of Action Deficiency Photol

LEVEL 2

AW1 No violations recorded.

AREAWAY GRATINGS: MAJOR RUSTING / OR BROKEN