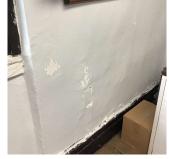

Loading Dock No violations recorded.

| LOADING DOCK | Inspected                                                                               |
|--------------|-----------------------------------------------------------------------------------------|
| Condition    | 5 - Poor                                                                                |
| Deficiency   | DETERIORATED CONCRETE PLATFORM WITH CRACKED,<br>SPALLED CONCRETE OR EXPOSED REINFORCING |

#### K802

Deficiency Quantity Quantity Uom Potential Action Urgency of Action

Purpose of Action

Deficiency Photo1

S.F. REPAIR

PRIORITY 4 LEVEL 2

Loading Dock No violations recorded.

DETERIORATED CONCRETE PLATFORM WITH CRACKED, SPALLED CONCRETE OR EXPOSED REINFORCING