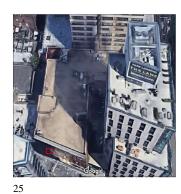

#### AREAWAY WALLS: CRACKS AND SPALLING

Deficiency Quantity Quantity Uom Potential Action Urgency of Action Purpose of Action Deficiency Photol

LEVEL 2

AW1 No violations recorded.

AREAWAY GRATINGS: MAJOR RUSTING / OR BROKEN

| 20         |  |
|------------|--|
| S.F.       |  |
| REPLACE    |  |
| PRIORITY 4 |  |
| LEVEL 2    |  |
|            |  |

Violations

Deficiency

Roof Plan reference

Deficiency Quantity Quantity Uom Potential Action Urgency of Action Purpose of Action