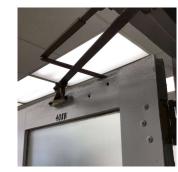

R                                 |
| Deficiency Location/Instance      | Rooms 506,502,408A,408B,408C, and others                 |
| Deficiency Quantity               | 7                                                        |
| Quantity Uom                      | EACH                                                     |
| Potential Action                  | MAINTENANCE                                              |
| Urgency of Action                 | PRIORITY 3                                               |
| Purpose of Action                 | LEVEL 2                                                  |

## Building Condition Assessment Survey 2023 - 2024

### Architectural Inspection

#### Question

INTERIOR

#### CLASSROOMS/CORRIDORS/ADMIN SPACES

#### Door(s)

Deficiency Photo1



Room 408B

Response

No violations recorded.

#### METAL: DETERIORATED DOOR AND FRAME

Room 408 1 EACH MAINTENANCE PRIORITY 3 LEVEL 2



Room 408 No violations recorded.

WOOD: DETERIORATED DOOR Room 604A,504,502A,406,404, and others 10 EACH MAINTENANCE PRIORITY 3 LEVEL 2



Room 404 No violations recorded.

Violations

#### Deficiency

Deficiency Location/Instance Deficiency Quantity Quantity Uom Potential Action Urgency of Action Purpose of Action Deficiency Photo1

#### Violations

Deficiency Location/Instance Deficiency Quantity Quantity Uom Potential Action Urgency of Action Purpose of Action Deficiency Photo1

(P)

| chitectural Inspection                 |                                                          |
|----------------------------------------|-------------------------