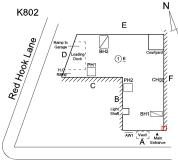

# Livingston Street

| Inspection    |           |  |
|---------------|-----------|--|
| Question      | Response  |  |
| Architectural |           |  |
| EXTERIOR      | Inspected |  |
| AREAWAY       | Inspected |  |

# Building Condition Assessment Survey 2023 - 2024

| rchitectural Inspection |           | K802 |  |
|-------------------------|-----------|------|--|
| Question                | Response  |      |  |
| EXTERIOR                |           |      |  |
| AREAWAY                 |           |      |  |
| Instance on AW1         | Inspected |      |  |
| Instance Condition      | 3 - Fair  |      |  |
| Instance Quantity       | 1         |      |  |
| Instance Quantity Uom   | EACH      |      |  |
|                         |           |      |  |