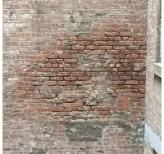

#### Deficiency

Roof Plan reference

BRICK: DETERIORATED JOINTS

Livingston Street

320 S.F. REPOINT PRIORITY 3 LEVEL 2

Facade D

No violations recorded.

STONE: DETERIORATED JOINTS

#### BRICK: DETERIORATED MASONRY SILLS - MAJOR

Livingston Street

40 L.F. REMOVE AND REPLACE PRIORITY 4 LEVEL 2

Courtyard

Elevation

Violations

Deficiency

Roof Plan reference

# K802 Question Response EXTERIOR EXTERIOR WALLS Violations No violations recorded. Deficiency BRICK: MAJOR / THRU CRACKS Roof Plan reference N K802 Е Red Hook Lane (1)₫ Livingston Street Elevation

Deficiency Quantity Quantity Uom Potential Action Urgency of Action Purpose of Action Deficiency Photo1

Violations

Deficiency Roof Plan reference 25 S.F. REMOVE AND REBUILD PRIORITY 4 LEVEL 2

Courtyard No violations recorded.

BRICK: DETERIORATED JOINTS

Livingston Street