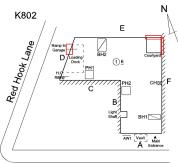

# Building Condition Assessment Survey 2023 - 2024 K802 Architectural Inspection Question Response EXTERIOR COPING Roof Plan reference K802 Е Red Hook Lane <u>16</u> Livingston Street 15 Deficiency Quantity Quantity Uom L.F. REPOINT Potential Action PRIORITY 3 Urgency of Action Purpose of Action LEVEL 2 Deficiency Photo1 Roof 1 Violations No violations recorded. CORNICE Inspected 2 - Between Good and Fair Condition Deficiency No deficiencies recorded DOORS Inspected DOORS AND FRAMES Inspected 3 - Fair Condition Deficiency ROLL-UP DOOR: DETERIORATED DOOR AND FRAME -MAJOR DETERIORATION Roof Plan reference K802 Е Red Hook Lane (1)₫