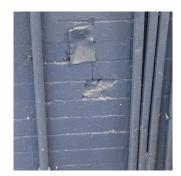

# STONE: CHIPPED/SPALLED/BROKEN PIECES - MAJOR

Livingston Street

K802

Livingston Street

25 S.F. REPAIR

S.F. REPLACE PRIORITY 5

Response

Facade A No violations recorded.

STONE: CHIPPED/SPALLED/BROKEN PIECES - MINOR

K802

(P)