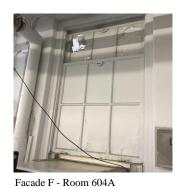

# EXTERIOR

EXTERIOR WALLS

Urgency of Action Purpose of Action Deficiency Photo1

Facade A - Room 501B (Facade A - Room 401B similar) No violations recorded.

#### GLASS BLOCK: CHIPPED/ BROKEN PIECES

Livingston Street

60 S.F. REPLACE-IN-KIND PRIORITY 4 LEVEL 2

Courtyard - Room 604A

K802

Elevation

Violations

Deficiency