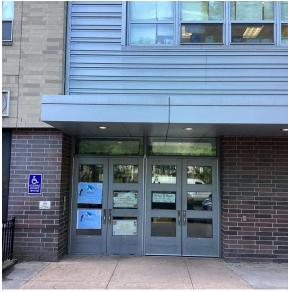

Main Entrance Photo

Roof Photo

Facade A - Jamaica Avenue

Roof 1 - Southwest View

Have any Systems/Major Building Components been upgraded?

Yes

Systems: Roofing, Foundation Walls - repairs

Year: 2022