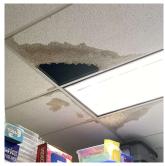

#### Ceiling

Deficiency Photo1

Deficiency Photo1

Violations

Deficiency Photo1

Room 509

| No violations recorded. |
|-------------------------|
|                         |

Deficiency GYPSUM BOARD: DAMAGED/DETERIORATED - ACTIVE LEAK

Deficiency Location/Instance Room 516

Deficiency Quantity 10

Quantity Uom S.F.

Potential Action REPLACE
Urgency of Action PRIORITY 5
Purpose of Action LEVEL 4

Room 516 35553675X

Deficiency ACOUSTIC TILES: DAMAGED/MISSING - ACTIVE LEAK