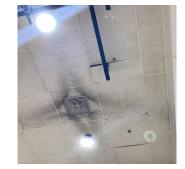

#### Ceiling

Deficiency Photo1

Deficiency Photo1

Violations

Deficiency Photo1

Room 509

| No violations recorded. |
|-------------------------|
|                         |

Deficiency GYPSUM BOARD: DAMAGED/DETERIORATED - ACTIVE LEAK

Deficiency Location/Instance Room 516

Deficiency Quantity 10

Quantity Uom S.F.

Potential Action REPLACE
Urgency of Action PRIORITY 5
Purpose of Action LEVEL 4

Room 516 35553675X

Deficiency ACOUSTIC TILES: DAMAGED/MISSING - ACTIVE LEAK