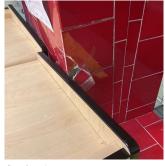

LEVEL 2

| uestion                                                                               | Response                                                       |
|---------------------------------------------------------------------------------------|----------------------------------------------------------------|
| EXTERIOR                                                                              | Response                                                       |
| WINDOWS                                                                               |                                                                |
| WINDOWS                                                                               |                                                                |
|                                                                                       | Facade D - 1st Floor (Facade C - Room 422A similar throughout) |
| Violations                                                                            | No violations recorded.                                        |
| Deficiency                                                                            | ALUMINUM - OTHER: AIR/WATER INFILTRATION                       |
| Roof Plan reference                                                                   | K798  D  S  S  S  S  S  S  S  S  S  S  S  S                    |
| Elevation                                                                             | Jamaica Avenue                                                 |
| Deficiency Quantity Quantity Uom Potential Action Urgency of Action Purpose of Action | 30 L.F. REPLACE TRIM, SILLS OR WEATHERSTRIPPING PRIORITY 5     |
| Purpose of Action Deficiency Photo1                                                   | LEVEL 2                                                        |
|                                                                                       | Facade C - Room 522                                            |
| Violations                                                                            | No violations recorded.                                        |
| INTERIOR                                                                              | Inspected                                                      |
| POOLS                                                                                 | Does not Exist                                                 |
| STRUCTURAL                                                                            | Inspected                                                      |
| COLUMNS/BEAMS/BEARING WALLS                                                           | Inspected                                                      |
| Condition Condition                                                                   | 2 - Between Good and Fair                                      |
| Deficiency                                                                            | STEEL COLUMNS/BEAMS: DETERIORATED/MISSING SPR                  |