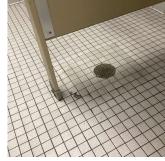

Condition 2 - Between Good and Fair

CERAMIC TILE: DETERIORATED SUBSTRATE Deficiency

Deficiency Location/Instance Room B16D Deficiency Quantity 10

S.F. Quantity Uom REPLACE Potential Action

PRIORITY 3 Urgency of Action LEVEL 2 Purpose of Action

Deficiency Photo1

Room B16D

LEVEL 2

Violations No violations recorded.

CERAMIC TILE: BROKEN/MISSING TILES Deficiency

Rooms B02B, B16C Deficiency Location/Instance

Deficiency Quantity 20 Quantity Uom S.F.

Potential Action REPLACE PRIORITY 3 Urgency of Action