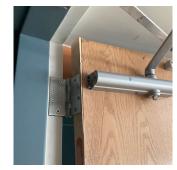

Deficiency WOOD: DETERIORATED DOOR
Deficiency Location/Instance Main Entrance

Deficiency Quantity 1

Quantity Uom EACH

Potential Action MAINTENANCE
Urgency of Action PRIORITY 3

Purpose of Action LEVEL 2

Deficiency Photo1

Main Entrance

LEVEL 2

Violations No violations recorded.