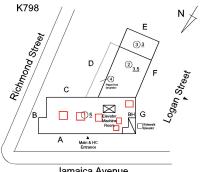

### **Building Condition Assessment Survey 2023 - 2024**

| nitectural Inspection                     | Response.                                                                    |
|-------------------------------------------|------------------------------------------------------------------------------|
| estion                                    | Response                                                                     |
| EXTERIOR<br>ROOF                          |                                                                              |
| Specialties                               |                                                                              |
| DORMER                                    | Does not Exist                                                               |
| DUNNAGE STEEL                             | Does not Exist                                                               |
| SKYLIGHT/ROOF VENT                        | Does not Exist                                                               |
| ROOF/GRAVITY TANK                         | Does not Exist  Does not Exist                                               |
| STAIRS/RAMPS: EXTERIOR                    | Does not Exist  Does not Exist                                               |
| WINDOWS                                   |                                                                              |
|                                           | Inspected                                                                    |
| Replacement Lion                          | 9,500<br>S.F.                                                                |
| Replacement Uom                           | S.F.                                                                         |
| EXTERIOR GUARDS                           | Inspected                                                                    |
| Condition                                 | 2 - Between Good and Fair                                                    |
| Deficiency LINTELS                        | No deficiencies recorded                                                     |
| Condition                                 | Inspected  2 - Between Good and Fair                                         |
| Deficiency                                | No deficiencies recorded                                                     |
| WINDOWS                                   | Inspected                                                                    |
| Material Type(s)                          | Aluminum                                                                     |
| Instance on Aluminum - Other: All Facades | Inspected                                                                    |
| Instance Condition                        | 3 - Fair                                                                     |
| Instance Quantity                         | 9,500                                                                        |
| Instance Quantity Uom                     | S.F.                                                                         |
| Are these windows insulated               | Yes                                                                          |
| Installation Year                         | 2009                                                                         |
| Source of Installation                    | Custodial Staff                                                              |
| Deficiency                                | ALUMINUM - OTHER: BROKEN PANE                                                |
| Roof Plan reference                       | K798  D  S  S  S  S  S  S  S  S  S  S  S  S                                  |
| Elevation                                 | Coogle Theory 8227 Toping Namer 12272 mins Mass continues action to and 2022 |
| Deficiency Quantity                       | 100                                                                          |
| O                                         | 0.5                                                                          |

Facade D 35671650R

Response

Violations Deficiency

Roof Plan reference

ALUMINUM - OTHER: AIR/WATER INFILTRATION, DETERIORATED JOINTS WITH DAMAGED CAULKING

Jamaica Avenue

Elevation

Deficiency Photo1

LEVEL 2

| uestion                                                                               | Response                                                       |
|---------------------------------------------------------------------------------------|----------------------------------------------------------------|
| EXTERIOR                                                                              | Response                                                       |
| WINDOWS                                                                               |                                                                |
| WINDOWS                                                                               |                                                                |
|                                                                                       | Facade D - 1st Floor (Facade C - Room 422A similar throughout) |
| Violations                                                                            | No violations recorded.                                        |
| Deficiency                                                                            | ALUMINUM - OTHER: AIR/WATER INFILTRATION                       |
| Roof Plan reference                                                                   | K798  D  S  S  S  S  S  S  S  S  S  S  S  S                    |
| Elevation                                                                             | Jamaica Avenue                                                 |
| Deficiency Quantity Quantity Uom Potential Action Urgency of Action Purpose of Action | 30 L.F. REPLACE TRIM, SILLS OR WEATHERSTRIPPING PRIORITY 5     |
| Purpose of Action Deficiency Photo1                                                   | LEVEL 2                                                        |
|                                                                                       | Facade C - Room 522                                            |
| Violations                                                                            | No violations recorded.                                        |
| INTERIOR                                                                              | Inspected                                                      |
| POOLS                                                                                 | Does not Exist                                                 |
| STRUCTURAL                                                                            | Inspected                                                      |
| COLUMNS/BEAMS/BEARING WALLS                                                           | Inspected                                                      |
| Condition Condition                                                                   | 2 - Between Good and Fair                                      |
| Deficiency                                                                            | STEEL COLUMNS/BEAMS: DETERIORATED/MISSING SPR                  |