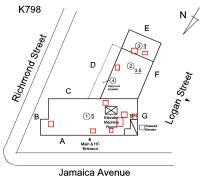

### **Building Condition Assessment Survey 2023 - 2024**

| nitectural Inspection                     | Response.                                                                    |
|-------------------------------------------|------------------------------------------------------------------------------|
| estion                                    | Response                                                                     |
| EXTERIOR<br>ROOF                          |                                                                              |
| Specialties                               |                                                                              |
| DORMER                                    | Does not Exist                                                               |
| DUNNAGE STEEL                             | Does not Exist                                                               |
| SKYLIGHT/ROOF VENT                        | Does not Exist                                                               |
| ROOF/GRAVITY TANK                         | Does not Exist  Does not Exist                                               |
| STAIRS/RAMPS: EXTERIOR                    | Does not Exist  Does not Exist                                               |
| WINDOWS                                   |                                                                              |
|                                           | Inspected                                                                    |
| Replacement Lion                          | 9,500<br>S.F.                                                                |
| Replacement Uom                           | S.F.                                                                         |
| EXTERIOR GUARDS                           | Inspected                                                                    |
| Condition                                 | 2 - Between Good and Fair                                                    |
| Deficiency LINTELS                        | No deficiencies recorded                                                     |
| Condition                                 | Inspected  2 - Between Good and Fair                                         |
| Deficiency                                | No deficiencies recorded                                                     |
| WINDOWS                                   | Inspected                                                                    |
| Material Type(s)                          | Aluminum                                                                     |
| Instance on Aluminum - Other: All Facades | Inspected                                                                    |
| Instance Condition                        | 3 - Fair                                                                     |
| Instance Quantity                         | 9,500                                                                        |
| Instance Quantity Uom                     | S.F.                                                                         |
| Are these windows insulated               | Yes                                                                          |
| Installation Year                         | 2009                                                                         |
| Source of Installation                    | Custodial Staff                                                              |
| Deficiency                                | ALUMINUM - OTHER: BROKEN PANE                                                |
| Roof Plan reference                       | K798  D  S  S  S  S  S  S  S  S  S  S  S  S                                  |
| Elevation                                 | Coogle Theory 8227 Toping Namer 12272 mins Mass continues action to and 2022 |
| Deficiency Quantity                       | 100                                                                          |
| O                                         | 0.5                                                                          |

LEVEL 2

| uestion                                                                               | Response                                                       |
|---------------------------------------------------------------------------------------|----------------------------------------------------------------|
| EXTERIOR                                                                              | Response                                                       |
| WINDOWS                                                                               |                                                                |
| WINDOWS                                                                               |                                                                |
|                                                                                       | Facade D - 1st Floor (Facade C - Room 422A similar throughout) |
| Violations                                                                            | No violations recorded.                                        |
| Deficiency                                                                            | ALUMINUM - OTHER: AIR/WATER INFILTRATION                       |
| Roof Plan reference                                                                   | K798  D  S  S  S  S  S  S  S  S  S  S  S  S                    |
| Elevation                                                                             | Jamaica Avenue                                                 |
| Deficiency Quantity Quantity Uom Potential Action Urgency of Action Purpose of Action | 30 L.F. REPLACE TRIM, SILLS OR WEATHERSTRIPPING PRIORITY 5     |
| Purpose of Action Deficiency Photo1                                                   | LEVEL 2                                                        |
|                                                                                       | Facade C - Room 522                                            |
| Violations                                                                            | No violations recorded.                                        |
| INTERIOR                                                                              | Inspected                                                      |
| POOLS                                                                                 | Does not Exist                                                 |
| STRUCTURAL                                                                            | Inspected                                                      |
| COLUMNS/BEAMS/BEARING WALLS                                                           | Inspected                                                      |
| Condition Condition                                                                   | 2 - Between Good and Fair                                      |
| Deficiency                                                                            | STEEL COLUMNS/BEAMS: DETERIORATED/MISSING SPR                  |