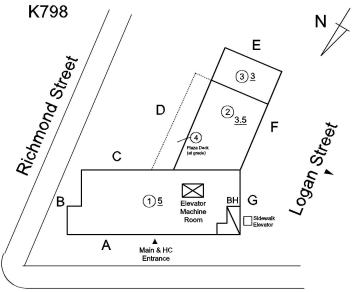

### **Building Condition Assessment Survey 2023 - 2024**

| nitectural Inspection                     | Response.                                                                    |
|-------------------------------------------|------------------------------------------------------------------------------|
| estion                                    | Response                                                                     |
| EXTERIOR<br>ROOF                          |                                                                              |
| Specialties                               |                                                                              |
| DORMER                                    | Does not Exist                                                               |
| DUNNAGE STEEL                             | Does not Exist                                                               |
| SKYLIGHT/ROOF VENT                        | Does not Exist                                                               |
| ROOF/GRAVITY TANK                         | Does not Exist  Does not Exist                                               |
| STAIRS/RAMPS: EXTERIOR                    | Does not Exist  Does not Exist                                               |
| WINDOWS                                   |                                                                              |
|                                           | Inspected                                                                    |
| Replacement Lion                          | 9,500<br>S.F.                                                                |
| Replacement Uom                           | S.F.                                                                         |
| EXTERIOR GUARDS                           | Inspected                                                                    |
| Condition                                 | 2 - Between Good and Fair                                                    |
| Deficiency LINTELS                        | No deficiencies recorded                                                     |
| Condition                                 | Inspected  2 - Between Good and Fair                                         |
| Deficiency                                | No deficiencies recorded                                                     |
| WINDOWS                                   | Inspected                                                                    |
| Material Type(s)                          | Aluminum                                                                     |
| Instance on Aluminum - Other: All Facades | Inspected                                                                    |
| Instance Condition                        | 3 - Fair                                                                     |
| Instance Quantity                         | 9,500                                                                        |
| Instance Quantity Uom                     | S.F.                                                                         |
| Are these windows insulated               | Yes                                                                          |
| Installation Year                         | 2009                                                                         |
| Source of Installation                    | Custodial Staff                                                              |
| Deficiency                                | ALUMINUM - OTHER: BROKEN PANE                                                |
| Roof Plan reference                       | K798  D  S  S  S  S  S  S  S  S  S  S  S  S                                  |
| Elevation                                 | Coogle Theory 8227 Toping Namer 12272 mins Mass continues action to and 2022 |
| Deficiency Quantity                       | 100                                                                          |
| O                                         | 0.5                                                                          |

LEVEL 2

| uestion                                                                               | Response                                                       |
|---------------------------------------------------------------------------------------|----------------------------------------------------------------|
| EXTERIOR                                                                              | Response                                                       |
| WINDOWS                                                                               |                                                                |
| WINDOWS                                                                               |                                                                |
|                                                                                       | Facade D - 1st Floor (Facade C - Room 422A similar throughout) |
| Violations                                                                            | No violations recorded.                                        |
| Deficiency                                                                            | ALUMINUM - OTHER: AIR/WATER INFILTRATION                       |
| Roof Plan reference                                                                   | K798  D  S  S  S  S  S  S  S  S  S  S  S  S                    |
| Elevation                                                                             | Jamaica Avenue                                                 |
| Deficiency Quantity Quantity Uom Potential Action Urgency of Action Purpose of Action | 30 L.F. REPLACE TRIM, SILLS OR WEATHERSTRIPPING PRIORITY 5     |
| Purpose of Action Deficiency Photo1                                                   | LEVEL 2                                                        |
|                                                                                       | Facade C - Room 522                                            |
| Violations                                                                            | No violations recorded.                                        |
| INTERIOR                                                                              | Inspected                                                      |
| POOLS                                                                                 | Does not Exist                                                 |
| STRUCTURAL                                                                            | Inspected                                                      |
| COLUMNS/BEAMS/BEARING WALLS                                                           | Inspected                                                      |
| Condition Condition                                                                   | 2 - Between Good and Fair                                      |
| Deficiency                                                                            | STEEL COLUMNS/BEAMS: DETERIORATED/MISSING SPR                  |