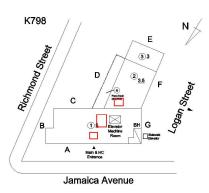

# EXTERIOR WALLS

Elevation

Deficiency Quantity 40
Quantity Uom S.F.

Potential Action MAINTENANCE
Urgency of Action PRIORITY 1
Purpose of Action LEVEL 1

Deficiency Photo1 No photo recorded
Violations No violations recorded.