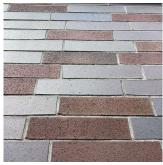

### **Building Condition Assessment Survey 2023 - 2024**

Architectural Inspection K798 Question Response **EXTERIOR DOORS** DOORS AND FRAMES Purpose of Action LEVEL 2 Deficiency Photo1 Facade B Violations No violations recorded. DOOR HARDWARE Inspected Condition 2 - Between Good and Fair Deficiency No deficiencies recorded LINTELS Inspected Condition 2 - Between Good and Fair Deficiency No deficiencies recorded TRANSOM/SIDE LIGHT Inspected Condition 2 - Between Good and Fair Deficiency No deficiencies recorded EXTERIOR WALLS Inspected Material Type(s) Masonry, Steel Replacement Quantity 34,500 Replacement Uom S.F. Instance on All Facades Inspected Instance Condition 2 - Between Good and Fair Instance Quantity 34,500 Instance Quantity Uom S.F. BRICK: EFFLORESCENCE Deficiency K798 Roof Plan reference

#### EXTERIOR WALLS

Deficiency Photo1

Facade D

Response

Violations No violations recorded.

Deficiency

Roof Plan reference

BRICK: DETERIORATED JOINTS