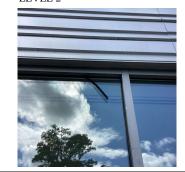

### **Building Condition Assessment Survey 2023 - 2024**

Architectural Inspection K798 Question Response **EXTERIOR DOORS** DOORS AND FRAMES Purpose of Action LEVEL 2 Deficiency Photo1 Facade B Violations No violations recorded. DOOR HARDWARE Inspected Condition 2 - Between Good and Fair Deficiency No deficiencies recorded LINTELS Inspected Condition 2 - Between Good and Fair Deficiency No deficiencies recorded TRANSOM/SIDE LIGHT Inspected Condition 2 - Between Good and Fair Deficiency No deficiencies recorded EXTERIOR WALLS Inspected Material Type(s) Masonry, Steel Replacement Quantity 34,500 Replacement Uom S.F. Instance on All Facades Inspected Instance Condition 2 - Between Good and Fair Instance Quantity 34,500 Instance Quantity Uom S.F. BRICK: EFFLORESCENCE Deficiency K798 Roof Plan reference