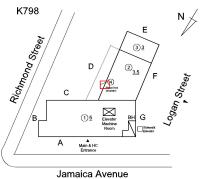

### **Building Condition Assessment Survey 2023 - 2024**

| nitectural Inspection                     | Response.                                                                    |
|-------------------------------------------|------------------------------------------------------------------------------|
| estion                                    | Response                                                                     |
| EXTERIOR<br>ROOF                          |                                                                              |
| Specialties                               |                                                                              |
| DORMER                                    | Does not Exist                                                               |
| DUNNAGE STEEL                             | Does not Exist                                                               |
| SKYLIGHT/ROOF VENT                        | Does not Exist                                                               |
| ROOF/GRAVITY TANK                         | Does not Exist  Does not Exist                                               |
| STAIRS/RAMPS: EXTERIOR                    | Does not Exist  Does not Exist                                               |
| WINDOWS                                   |                                                                              |
|                                           | Inspected                                                                    |
| Replacement Lion                          | 9,500<br>S.F.                                                                |
| Replacement Uom                           | S.F.                                                                         |
| EXTERIOR GUARDS                           | Inspected                                                                    |
| Condition                                 | 2 - Between Good and Fair                                                    |
| Deficiency LINTELS                        | No deficiencies recorded                                                     |
| Condition                                 | Inspected  2 - Between Good and Fair                                         |
| Deficiency                                | No deficiencies recorded                                                     |
| WINDOWS                                   | Inspected                                                                    |
| Material Type(s)                          | Aluminum                                                                     |
| Instance on Aluminum - Other: All Facades | Inspected                                                                    |
| Instance Condition                        | 3 - Fair                                                                     |
| Instance Quantity                         | 9,500                                                                        |
| Instance Quantity Uom                     | S.F.                                                                         |
| Are these windows insulated               | Yes                                                                          |
| Installation Year                         | 2009                                                                         |
| Source of Installation                    | Custodial Staff                                                              |
| Deficiency                                | ALUMINUM - OTHER: BROKEN PANE                                                |
| Roof Plan reference                       | K798  D  S  S  S  S  S  S  S  S  S  S  S  S                                  |
| Elevation                                 | Coogle Theory 8227 Toping Namer 12272 mins Mass continues action to and 2022 |
| Deficiency Quantity                       | 100                                                                          |
| O                                         | 0.5                                                                          |

LEVEL 2

| uestion                                                                               | Response                                                       |
|---------------------------------------------------------------------------------------|----------------------------------------------------------------|
| EXTERIOR                                                                              | Response                                                       |
| WINDOWS                                                                               |                                                                |
| WINDOWS                                                                               |                                                                |
|                                                                                       | Facade D - 1st Floor (Facade C - Room 422A similar throughout) |
| Violations                                                                            | No violations recorded.                                        |
| Deficiency                                                                            | ALUMINUM - OTHER: AIR/WATER INFILTRATION                       |
| Roof Plan reference                                                                   | K798  D  S  S  S  S  S  S  S  S  S  S  S  S                    |
| Elevation                                                                             | Jamaica Avenue                                                 |
| Deficiency Quantity Quantity Uom Potential Action Urgency of Action Purpose of Action | 30 L.F. REPLACE TRIM, SILLS OR WEATHERSTRIPPING PRIORITY 5     |
| Purpose of Action Deficiency Photo1                                                   | LEVEL 2                                                        |
|                                                                                       | Facade C - Room 522                                            |
| Violations                                                                            | No violations recorded.                                        |
| INTERIOR                                                                              | Inspected                                                      |
| POOLS                                                                                 | Does not Exist                                                 |
| STRUCTURAL                                                                            | Inspected                                                      |
| COLUMNS/BEAMS/BEARING WALLS                                                           | Inspected                                                      |
| Condition Condition                                                                   | 2 - Between Good and Fair                                      |
| Deficiency                                                                            | STEEL COLUMNS/BEAMS: DETERIORATED/MISSING SPR                  |