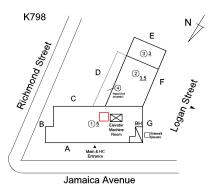

Main Entrance Photo

Roof Photo

Facade A - Jamaica Avenue

Roof 1 - Southwest View

Have any Systems/Major Building Components been upgraded?

Yes

Systems: Roofing, Foundation Walls - repairs

Year: 2022

Deficiency

Roof Plan reference

METAL: AIR/WATER INFILTRATION, DETERIORATED JOINTS WITH DAMAGED CAULKING

Print Date: 6/28/2024

| - | 20 |  |
|---|----|--|
|   | 3U |  |

**Deficiency Quantity** Quantity Uom L.F.

#### Deficiency

Roof Plan reference

Elevation

Deficiency Quantity 10
Quantity Uom L.F.
Potential Action REPAIR
Urgency of Action PRIORITY 3
Purpose of Action LEVEL 2

Architectural Inspection K798

**EXTERIOR** 

#### EXTERIOR WALLS

Deficiency Photo1

Facade D

Response

Violations No violations recorded.

Deficiency

Roof Plan reference

BRICK: DETERIORATED JOINTS

Elevation

Jamaica Avenue

**Deficiency Quantity** Quantity Uom Potential Action Urgency of Action Purpose of Action

Deficiency Photo1

Violations

60 S.F. REPOINT PRIORITY 3 LEVEL 2

Facade C

No violations recorded.