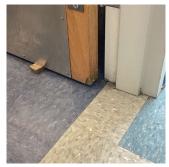

Deficiency WOOD: DETERIORATED DOOR
Deficiency Location/Instance Main Entrance

Deficiency Quantity 1

Quantity Uom EACH

Potential Action MAINTENANCE
Urgency of Action PRIORITY 3

Purpose of Action LEVEL 2

Deficiency Photo1

Main Entrance

LEVEL 2

Violations No violations recorded.