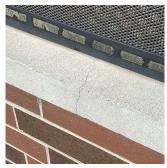

Deficiency

Roof Plan reference

METAL: AIR/WATER INFILTRATION, DETERIORATED JOINTS WITH DAMAGED CAULKING

Print Date: 6/28/2024

| - | 20 |  |
|---|----|--|
|   | 3U |  |

**Deficiency Quantity** Quantity Uom L.F.

Potential Action MAINTENANCE PRIORITY 3 Urgency of Action