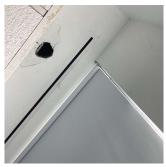

LEVEL 2

| uestion                                                                               | Response                                                       |
|---------------------------------------------------------------------------------------|----------------------------------------------------------------|
| EXTERIOR                                                                              | Response                                                       |
| WINDOWS                                                                               |                                                                |
| WINDOWS                                                                               |                                                                |
|                                                                                       | Facade D - 1st Floor (Facade C - Room 422A similar throughout) |
| Violations                                                                            | No violations recorded.                                        |
| Deficiency                                                                            | ALUMINUM - OTHER: AIR/WATER INFILTRATION                       |
| Roof Plan reference                                                                   | K798  D  S  S  S  S  S  S  S  S  S  S  S  S                    |
| Elevation                                                                             | Jamaica Avenue                                                 |
| Deficiency Quantity Quantity Uom Potential Action Urgency of Action Purpose of Action | 30 L.F. REPLACE TRIM, SILLS OR WEATHERSTRIPPING PRIORITY 5     |
| Purpose of Action Deficiency Photo1                                                   | LEVEL 2                                                        |
|                                                                                       | Facade C - Room 522                                            |
| Violations                                                                            | No violations recorded.                                        |
| INTERIOR                                                                              | Inspected                                                      |
| POOLS                                                                                 | Does not Exist                                                 |
| STRUCTURAL                                                                            | Inspected                                                      |
| COLUMNS/BEAMS/BEARING WALLS                                                           | Inspected                                                      |
| Condition Condition                                                                   | 2 - Between Good and Fair                                      |
| Deficiency                                                                            | STEEL COLUMNS/BEAMS: DETERIORATED/MISSING SPR                  |