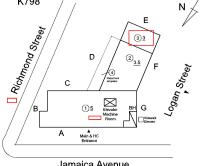

Did you meet with this Principal? Did this Principal provide feedback?

Custodian Fireman

Facade Photo

No No

Stephen Carbone

Aramis Colon

Corner of Jamaica Avenue and Richmond Street - Southwest View

Architectural Inspection K798