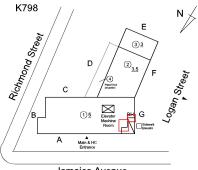

Did you meet with this Principal? Did this Principal provide feedback?

Custodian Fireman

Facade Photo

No No

Stephen Carbone

Aramis Colon

Corner of Jamaica Avenue and Richmond Street - Southwest View

Architectural Inspection K798