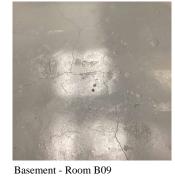

| FLOOR STRUCTURE | Inspected                           |
|-----------------|-------------------------------------|
| Condition       | 3 - Fair                            |
| Deficiency      | CONCRETE SLAB ON GRADE: THRU CRACKS |

Deficiency Location/Instance
Basement - Rooms B09, B11
Deficiency Quantity
80
Quantity Uom
S.F.
Potential Action
REPAIR
Urgency of Action
PRIORITY 3
Purpose of Action
LEVEL 5

No violations recorded

REPLACE