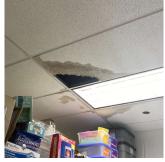

Deficiency Location/Instance Rooms 505, 519, Corridor near Rooms 515, 516, 520

Deficiency Quantity

Quantity Uom

S.F.

Potential Action

REPLACE

Urgency of Action

PRIORITY 5

Purpose of Action

LEVEL 2

Room 505

| tectural Inspection               | K                                             |
|-----------------------------------|-----------------------------------------------|
| stion                             | Response                                      |
| TERIOR                            |                                               |
| CLASSROOMS/CORRIDORS/ADMIN SPACES |                                               |
| Ceiling                           |                                               |
| Violations                        | No violations recorded.                       |
| Deficiency                        | ACOUSTIC TILES: DAMAGED/MISSING - ACTIVE LEAK |
| Deficiency Location/Instance      | Rooms B19, 515, 516                           |
| Deficiency Quantity               | 45                                            |
| Quantity Uom                      | S.F.                                          |
| Potential Action                  | REPLACE                                       |
| Urgency of Action                 | PRIORITY 5                                    |
| Purpose of Action                 | LEVEL 4                                       |
| Deficiency Photo1                 |                                               |
|                                   | Room B19                                      |
| Violations                        | 35553675X, 35663297P                          |
| Deficiency                        | GYPSUM BOARD: DAMAGED/DETERIORATED            |
| Deficiency Location/Instance      | Main Entrance Lobby                           |
| Deficiency Quantity               | 40                                            |
| Quantity Uom                      | S.F.                                          |
| Potential Action                  | REPLACE                                       |
| Urgency of Action                 | PRIORITY 3                                    |
| Purpose of Action                 | LEVEL 2                                       |
| Deficiency Photo1                 | Main Entrance Lobby No violations recorded.   |
|                                   |                                               |
| Door(s)                           | Inspected                                     |
| Condition                         | 2 - Between Good and Fair                     |
| Deficiency                        | WOOD: DETERIORATED DOOR                       |
| Deficiency Location/Instance      | Room 517                                      |
| Deficiency Quantity               | 1<br>EACH                                     |
| Quantity Uom                      | EACH MAINTENANCE                              |
| Potential Action                  | MAINTENANCE                                   |
| Urgency of Action                 | PRIORITY 3                                    |