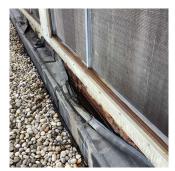

### **Building Condition Assessment Survey 2023 - 2024**

K798 Architectural Inspection Question Response **EXTERIOR** PLAZA DECK Inspected Deficiency Photo1 Roof 4 - Room B19 35663297P Violations ROOF Inspected Roofing Inspected 22,500 Replacement Quantity Replacement Uom S.F. ROOF HATCH/SMOKE HATCH Inspected Condition 2 - Between Good and Fair Deficiency No deficiencies recorded LEADERS, GUTTERS, DOWNSPOUTS, SCUPPERS Inspected Condition 2 - Between Good and Fair Deficiency No deficiencies recorded ROOF BARRIER/FENCE Does not Exist ROOF CAGE Does not Exist ROOFING Inspected Instance on IRMA: Roofs 1-3 Inspected Instance Condition 5 - Poor Instance Photo Roof 1 22,500 Instance Quantity S.F. Instance Quantity Uom Does the roof have major mechanical equipment sitting on Dunnage Steel less than 18" above the Roofing? No Does this roof instance have a Sustainable Roof System? No Do solar panels exist on these roofs? No Is/Are the roof(s) suitable for Solar Panel installation? Yes 2009 Installation Year Source of Installation Custodial Staff IRMA: ROOFING: MAJOR ACTIVE ROOF LEAKS IN NON-Deficiency

INSTRUCTIONAL SPACE