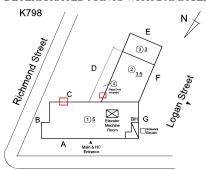

### **Building Condition Assessment Survey 2023 - 2024**

| nitectural Inspection                     | Response.                                                                    |
|-------------------------------------------|------------------------------------------------------------------------------|
| estion                                    | Response                                                                     |
| EXTERIOR<br>ROOF                          |                                                                              |
| Specialties                               |                                                                              |
| DORMER                                    | Does not Exist                                                               |
| DUNNAGE STEEL                             | Does not Exist                                                               |
| SKYLIGHT/ROOF VENT                        | Does not Exist                                                               |
| ROOF/GRAVITY TANK                         | Does not Exist  Does not Exist                                               |
| STAIRS/RAMPS: EXTERIOR                    | Does not Exist  Does not Exist                                               |
| WINDOWS                                   |                                                                              |
|                                           | Inspected                                                                    |
| Replacement Lion                          | 9,500<br>S.F.                                                                |
| Replacement Uom                           | S.F.                                                                         |
| EXTERIOR GUARDS                           | Inspected                                                                    |
| Condition                                 | 2 - Between Good and Fair                                                    |
| Deficiency LINTELS                        | No deficiencies recorded                                                     |
| Condition                                 | Inspected  2 - Between Good and Fair                                         |
| Deficiency                                | No deficiencies recorded                                                     |
| WINDOWS                                   | Inspected                                                                    |
| Material Type(s)                          | Aluminum                                                                     |
| Instance on Aluminum - Other: All Facades | Inspected                                                                    |
| Instance Condition                        | 3 - Fair                                                                     |
| Instance Quantity                         | 9,500                                                                        |
| Instance Quantity Uom                     | S.F.                                                                         |
| Are these windows insulated               | Yes                                                                          |
| Installation Year                         | 2009                                                                         |
| Source of Installation                    | Custodial Staff                                                              |
| Deficiency                                | ALUMINUM - OTHER: BROKEN PANE                                                |
| Roof Plan reference                       | K798  D  S  S  S  S  S  S  S  S  S  S  S  S                                  |
| Elevation                                 | Coogle Theory 8227 Toping Namer 12272 mins Mass continues action to and 2022 |
| Deficiency Quantity                       | 100                                                                          |
| O                                         | 0.5                                                                          |

LEVEL 2

| uestion                                                                               | Response                                                       |
|---------------------------------------------------------------------------------------|----------------------------------------------------------------|
| EXTERIOR                                                                              | Response                                                       |
| WINDOWS                                                                               |                                                                |
| WINDOWS                                                                               |                                                                |
|                                                                                       | Facade D - 1st Floor (Facade C - Room 422A similar throughout) |
| Violations                                                                            | No violations recorded.                                        |
| Deficiency                                                                            | ALUMINUM - OTHER: AIR/WATER INFILTRATION                       |
| Roof Plan reference                                                                   | K798  D  S  S  S  S  S  S  S  S  S  S  S  S                    |
| Elevation                                                                             | Jamaica Avenue                                                 |
| Deficiency Quantity Quantity Uom Potential Action Urgency of Action Purpose of Action | 30 L.F. REPLACE TRIM, SILLS OR WEATHERSTRIPPING PRIORITY 5     |
| Purpose of Action Deficiency Photo1                                                   | LEVEL 2                                                        |
|                                                                                       | Facade C - Room 522                                            |
| Violations                                                                            | No violations recorded.                                        |
| INTERIOR                                                                              | Inspected                                                      |
| POOLS                                                                                 | Does not Exist                                                 |
| STRUCTURAL                                                                            | Inspected                                                      |
| COLUMNS/BEAMS/BEARING WALLS                                                           | Inspected                                                      |
| Condition Condition                                                                   | 2 - Between Good and Fair                                      |
| Deficiency                                                                            | STEEL COLUMNS/BEAMS: DETERIORATED/MISSING SPR                  |