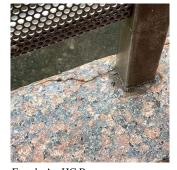

### **Building Condition Assessment Survey 2023 - 2024**

K787 Architectural Inspection Question Response **EXTERIOR** STAIRS/RAMPS: EXTERIOR BUILDING CHEEK/FLANK WALLS Condition 3 - Fair Deficiency STUCCO CEMENT SURFACE: CRACKS/SPALLING - MINOR Roof Plan reference K787 12th Street Avenue X **Deficiency Quantity** 50 Quantity Uom S.F. REPAIR Potential Action Urgency of Action PRIORITY 3 LEVEL 2 Purpose of Action Deficiency Photo1 Facade A - HC Ramp Violations No violations recorded. Deficiency BRICK: CRACKS/SPALLING - MINOR Roof Plan reference K787 12th Street Avenue X 10 Deficiency Quantity S.F. Quantity Uom Potential Action REPAIR PRIORITY 3 Urgency of Action LEVEL 2 Purpose of Action

### BUILDING CHEEK/FLANK WALLS

Deficiency Photo1

Facade A - HC Ramp

Response

Violations No violations recorded.

Deficiency BRICK: DETERIORATED COPING STONE

Roof Plan reference

Deficiency Photo1

Violations

Deficiency Quantity 15
Quantity Uom S.F.
Potential Action REPLACE
Urgency of Action PRIORITY 4
Purpose of Action LEVEL 2

Facade A - HC Ramp
No violations recorded.

| RAILINGS     | Inspected                      |
|--------------|--------------------------------|
| Condition    | 2 - Between Good and Fair      |
| Deficiency   | No deficiencies recorded       |
| STAIRS/RAMPS | Inspected                      |
| Condition    | 3 - Fair                       |
| Deficiency   | STONE: CRACKS/SPALLING - MAJOR |