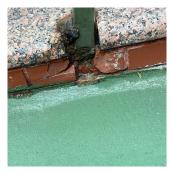

### **Building Condition Assessment Survey 2023 - 2024**

K787 Architectural Inspection Question Response **EXTERIOR** STAIRS/RAMPS: EXTERIOR BUILDING CHEEK/FLANK WALLS Condition 3 - Fair Deficiency STUCCO CEMENT SURFACE: CRACKS/SPALLING - MINOR Roof Plan reference K787 12th Street Avenue X **Deficiency Quantity** 50 Quantity Uom S.F. REPAIR Potential Action Urgency of Action PRIORITY 3 LEVEL 2 Purpose of Action Deficiency Photo1 Facade A - HC Ramp Violations No violations recorded. Deficiency BRICK: CRACKS/SPALLING - MINOR Roof Plan reference K787 12th Street Avenue X 10 Deficiency Quantity S.F. Quantity Uom Potential Action REPAIR PRIORITY 3 Urgency of Action LEVEL 2 Purpose of Action