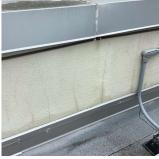

### **Building Condition Assessment Survey 2023 - 2024**

K787 Architectural Inspection Question Response **EXTERIOR** STAIRS/RAMPS: EXTERIOR BUILDING CHEEK/FLANK WALLS Condition 3 - Fair Deficiency STUCCO CEMENT SURFACE: CRACKS/SPALLING - MINOR Roof Plan reference K787 12th Street Avenue X **Deficiency Quantity** 50 Quantity Uom S.F. REPAIR Potential Action Urgency of Action PRIORITY 3 LEVEL 2 Purpose of Action Deficiency Photo1 Facade A - HC Ramp Violations No violations recorded. Deficiency BRICK: CRACKS/SPALLING - MINOR Roof Plan reference K787 12th Street Avenue X 10 Deficiency Quantity S.F. Quantity Uom Potential Action REPAIR PRIORITY 3 Urgency of Action LEVEL 2 Purpose of Action