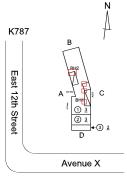

### **Building Condition Assessment Survey 2023 - 2024**

| nitectural Inspection | K78'                                            |
|-----------------------|-------------------------------------------------|
| uestion               | Response                                        |
| EXTERIOR              |                                                 |
| PARAPETS              |                                                 |
| Instance Quantity     | 300                                             |
| Instance Quantity Uom | C.F.                                            |
| Deficiency            | CONCRETE: MINOR CRACKS, SPALLING                |
| Roof Plan reference   | K787  B  A  B  B  C  B  B  C  B  D  A  Avenue X |
| Deficiency Quantity   | 80                                              |
| Quantity Uom          | S.F.                                            |
| Potential Action      | REPAIR                                          |
| Urgency of Action     | PRIORITY 3                                      |
| Purpose of Action     | LEVEL 2                                         |
| Deficiency Photo1     |                                                 |