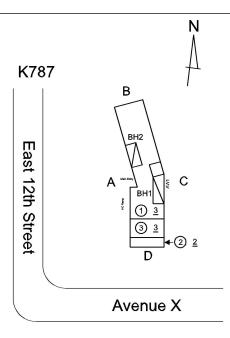

### **Building Condition Assessment Survey 2023 - 2024**

| nitectural Inspection | K78'                                            |
|-----------------------|-------------------------------------------------|
| uestion               | Response                                        |
| EXTERIOR              |                                                 |
| PARAPETS              |                                                 |
| Instance Quantity     | 300                                             |
| Instance Quantity Uom | C.F.                                            |
| Deficiency            | CONCRETE: MINOR CRACKS, SPALLING                |
| Roof Plan reference   | K787  B  A  B  B  C  B  B  C  B  D  A  Avenue X |
| Deficiency Quantity   | 80                                              |
| Quantity Uom          | S.F.                                            |
| Potential Action      | REPAIR                                          |
| Urgency of Action     | PRIORITY 3                                      |
| Purpose of Action     | LEVEL 2                                         |
| Deficiency Photo1     |                                                 |

Roof 1 - Boiler Room (Room 307)

Violations No violations recorded.

Instance on Metal: Roof 3 Inspected

| stion                                                                                                                                                                                                                                                              | Response                                                      |
|--------------------------------------------------------------------------------------------------------------------------------------------------------------------------------------------------------------------------------------------------------------------|---------------------------------------------------------------|
| TERIOR                                                                                                                                                                                                                                                             |                                                               |
| ROOF                                                                                                                                                                                                                                                               |                                                               |
| Roofing                                                                                                                                                                                                                                                            |                                                               |
| ROOFING                                                                                                                                                                                                                                                            |                                                               |
| Instance Condition                                                                                                                                                                                                                                                 | 1 - Good                                                      |
| Instance Photo                                                                                                                                                                                                                                                     |                                                               |
|                                                                                                                                                                                                                                                                    |                                                               |
|                                                                                                                                                                                                                                                                    |                                                               |
|                                                                                                                                                                                                                                                                    | Roof 3                                                        |
| Instance Quantity                                                                                                                                                                                                                                                  | 500                                                           |
| Instance Quantity Uom                                                                                                                                                                                                                                              | S.F.                                                          |
| Does the roof have major mechanical equipment sitting on Dunnage Steel less than 18" above the Roofing?  Does this roof instance have a Sustainable Roof System?  Do solar panels exist on these roofs?  Is/Are the roof(s) suitable for Solar Panel installation? | No<br>No<br>No<br>No                                          |
| Installation Year                                                                                                                                                                                                                                                  | 2015                                                          |
| Source of Installation                                                                                                                                                                                                                                             | Custodial Staff                                               |
| Deficiency                                                                                                                                                                                                                                                         | No deficiencies recorded                                      |
| ROOFING DRAINS                                                                                                                                                                                                                                                     | Inspected                                                     |
| Condition                                                                                                                                                                                                                                                          | 2 - Between Good and Fair                                     |
| Deficiency                                                                                                                                                                                                                                                         | No deficiencies recorded                                      |
| Specialties                                                                                                                                                                                                                                                        | Inspected                                                     |
| BULKHEAD/PENTHOUSE                                                                                                                                                                                                                                                 | Inspected                                                     |
| Condition                                                                                                                                                                                                                                                          | 3 - Fair                                                      |
| Deficiency                                                                                                                                                                                                                                                         | BULKHEAD/PENTHOUSE WALLS/EXTERIOR:<br>CRACKS/SPALLING - MAJOR |
| Roof Plan reference                                                                                                                                                                                                                                                | N<br>A                                                        |
|                                                                                                                                                                                                                                                                    | K787  B B B B C B C C C C C C C C C C C C C                   |
|                                                                                                                                                                                                                                                                    | Avenue X                                                      |
| Deficiency Quantity                                                                                                                                                                                                                                                | 20                                                            |
| Quantity Uom                                                                                                                                                                                                                                                       | S.F.                                                          |
| Potential Action                                                                                                                                                                                                                                                   | REPLACE                                                       |
| Urgency of Action                                                                                                                                                                                                                                                  | PRIORITY 4                                                    |
| Purpose of Action                                                                                                                                                                                                                                                  | LEVEL 2                                                       |

**Building Condition Assessment Survey 2023 - 2024** K787 Architectural Inspection Question Response **EXTERIOR** ROOF **Specialties BULKHEAD/PENTHOUSE** Roof Plan reference K787 East 12th Street Avenue X **Deficiency Quantity** 10 Quantity Uom S.F. Potential Action REPLACE Urgency of Action PRIORITY 3 Purpose of Action LEVEL 2 Deficiency Photo1 BH2 Violations No violations recorded. Deficiency BULKHEAD/PENTHOUSE DOORS: AIR/WATER INFILTRATION WITH DAMAGED CAULKING Roof Plan reference K787 East 12th Street Avenue X