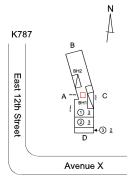

### **Building Condition Assessment Survey 2023 - 2024**

| nitectural Inspection | K78'                                            |
|-----------------------|-------------------------------------------------|
| uestion               | Response                                        |
| EXTERIOR              |                                                 |
| PARAPETS              |                                                 |
| Instance Quantity     | 300                                             |
| Instance Quantity Uom | C.F.                                            |
| Deficiency            | CONCRETE: MINOR CRACKS, SPALLING                |
| Roof Plan reference   | K787  B  A  B  B  C  B  B  C  B  D  A  Avenue X |
| Deficiency Quantity   | 80                                              |
| Quantity Uom          | S.F.                                            |
| Potential Action      | REPAIR                                          |
| Urgency of Action     | PRIORITY 3                                      |
| Purpose of Action     | LEVEL 2                                         |
| Deficiency Photo1     |                                                 |