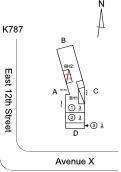

**Building Condition Assessment Survey 2023 - 2024** K787 Architectural Inspection Question Response **EXTERIOR** ROOF **Specialties BULKHEAD/PENTHOUSE** Roof Plan reference K787 East 12th Street Avenue X **Deficiency Quantity** 10 Quantity Uom S.F. Potential Action REPLACE Urgency of Action PRIORITY 3 Purpose of Action LEVEL 2 Deficiency Photo1 BH2 Violations No violations recorded. Deficiency BULKHEAD/PENTHOUSE DOORS: AIR/WATER INFILTRATION WITH DAMAGED CAULKING Roof Plan reference K787 East 12th Street Avenue X