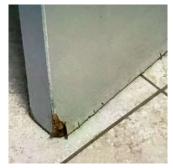

### **Building Condition Assessment Survey 2023 - 2024**

K787 Architectural Inspection Question Response **EXTERIOR** STAIRS/RAMPS: EXTERIOR BUILDING CHEEK/FLANK WALLS Condition 3 - Fair Deficiency STUCCO CEMENT SURFACE: CRACKS/SPALLING - MINOR Roof Plan reference K787 12th Street Avenue X **Deficiency Quantity** 50 Quantity Uom S.F. REPAIR Potential Action Urgency of Action PRIORITY 3 LEVEL 2 Purpose of Action Deficiency Photo1 Facade A - HC Ramp Violations No violations recorded. Deficiency BRICK: CRACKS/SPALLING - MINOR Roof Plan reference K787 12th Street Avenue X 10 Deficiency Quantity S.F. Quantity Uom Potential Action REPAIR PRIORITY 3 Urgency of Action LEVEL 2 Purpose of Action

Architectural Inspection K787

### Question

**EXTERIOR** 

### STAIRS/RAMPS: EXTERIOR

### BUILDING CHEEK/FLANK WALLS

Deficiency Photo1

Facade A - HC Ramp

Response

Violations No violations recorded.

Deficiency BRICK: DETERIORATED COPING STONE

Roof Plan reference

Deficiency Photo1

Violations

Deficiency Quantity 15
Quantity Uom S.F.
Potential Action REPLACE
Urgency of Action PRIORITY 4
Purpose of Action LEVEL 2

Facade A - HC Ramp
No violations recorded.

| RAILINGS     | Inspected                      |
|--------------|--------------------------------|
| Condition    | 2 - Between Good and Fair      |
| Deficiency   | No deficiencies recorded       |
| STAIRS/RAMPS | Inspected                      |
| Condition    | 3 - Fair                       |
| Deficiency   | STONE: CRACKS/SPALLING - MAJOR |