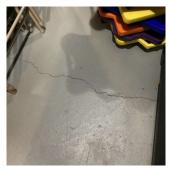

### STAIRS/RAMPS: EXTERIOR

### STAIRS/RAMPS

Deficiency Photo1

| Facade | Δ |
|--------|---|
|        |   |

|                                           | racade A                            |
|-------------------------------------------|-------------------------------------|
| Violations                                | No violations recorded.             |
| WINDOWS                                   | Inspected                           |
| Replacement Quantity                      | 1,500                               |
| Replacement Uom                           | S.F.                                |
| EXTERIOR GUARDS                           | Does not Exist                      |
| LINTELS                                   | Inspected                           |
| Condition                                 | 2 - Between Good and Fair           |
| Deficiency                                | No deficiencies recorded            |
| WINDOWS                                   | Inspected                           |
| Material Type(s)                          | Aluminum                            |
| Instance on Aluminum - Other: All Facades | Inspected                           |
| Instance Condition                        | 2 - Between Good and Fair           |
| Instance Quantity                         | 1,500                               |
| Instance Quantity Uom                     | S.F.                                |
| Are these windows insulated               | Yes                                 |
| Installation Year                         | 2015                                |
| Source of Installation                    | Custodial Staff                     |
| Deficiency                                | No deficiencies recorded            |
| TERIOR                                    | Inspected                           |
| POOLS                                     | Does not Exist                      |
| STRUCTURAL                                | Inspected                           |
| COLUMNS/BEAMS/BEARING WALLS               | Inspected                           |
| Condition                                 | 2 - Between Good and Fair           |
| Deficiency                                | No deficiencies recorded            |
| FLOOR STRUCTURE                           | Inspected                           |
| Condition                                 | 2 - Between Good and Fair           |
| Deficiency                                | CONCRETE SLAB ON GRADE: THRU CRACKS |
| Deficiency Location/Instance              | Electrical Room inside Room C02     |
| Deficiency Quantity                       | 10                                  |
| Quantity Uom                              | S.F.                                |
| Potential Action                          | REPAIR                              |
|                                           |                                     |
| Urgency of Action                         | PRIORITY 3                          |