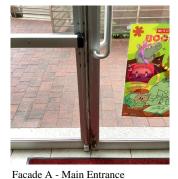

Custodian

Fireman

Facade Photo

Was not present

Alex Garron (Cleaner)

Avenue X - Northwest View

K787 Architectural Inspection

Main Entrance Photo

| tectural Inspection               |                            | K78′ |
|-----------------------------------|----------------------------|------|
| estion                            | Response                   |      |
| NTERIOR                           |                            |      |
| CLASSROOMS/CORRIDORS/ADMIN SPACES | Inspected                  |      |
| Walls                             | Inspected                  |      |
|                                   | Corridor near Room C05     |      |
| Violations                        | No violations recorded.    |      |
| Specialties                       | Does not Exist             |      |
| GYMNASIUM                         | Does not Exist             |      |
| INTERIOR DOOR HARDWARE            | Inspected                  |      |
| Condition                         | 2 - Between Good and Fair  |      |
| Deficiency                        | No deficiencies recorded   |      |
| INTERIOR GUARDS                   | Inspected                  |      |
| Condition                         | 2 - Between Good and Fair  |      |
| Deficiency                        | No deficiencies recorded   |      |
| KITCHEN                           | Inspected                  |      |
| Instance on Basement (600 SF)     | Inspected                  |      |
| Ceiling                           |                            |      |
| Instance on Basement (600 SF)     | Inspected                  |      |
| Condition                         | 2 - Between Good and Fair  |      |
| Deficiency                        | No deficiencies recorded   |      |
| Door(s)                           |                            |      |
| Instance on Basement (600 SF)     | Inspected                  |      |
| Condition                         | 3 - Fair                   |      |
| Deficiency                        | WOOD: DETERIORATED DOOR    |      |
| Deficiency Location/Instance      | Main Entrance              |      |
| Deficiency Quantity               | 1                          |      |
| Quantity Uom                      | EACH                       |      |
| Potential Action                  | MAINTENANCE                |      |
| Urgency of Action                 | PRIORITY 3                 |      |
| Purpose of Action                 | LEVEL 2                    |      |
| Deficiency Photol                 | Main Entrance              |      |
| Violations                        | No violations recorded.    |      |
| Floor Finish                      |                            |      |
| Instance on Basement (600 SF)     | Inspected                  |      |
| Condition                         | 2 - Between Good and Fair  |      |
| Deficiency                        | No deficiencies recorded   |      |
| Walls                             |                            |      |
| Instance on Basement (600 SF)     | Inspected                  |      |
| Condition                         | 2 - Between Good and Fair  |      |
| Deficiency                        | GYPSUM BOARD: DETERIORATED |      |
| Deficiency Location/Instance      | Near Main Entrance         |      |
| Deficiency Quantity               | 10                         |      |