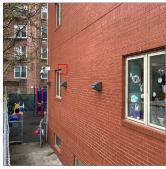

### EXTERIOR WALLS

Roof Plan reference

Elevation

Deficiency Photo1

Violations

Deficiency Quantity 10
Quantity Uom S.F.
Potential Action RESTITCH
Urgency of Action PRIORITY 3
Purpose of Action LEVEL 2

Facade A

No violations recorded.

| EXTERIOR SOFFITS        | Inspected                 |
|-------------------------|---------------------------|
| Condition               | 2 - Between Good and Fair |
| Deficiency              | No deficiencies recorded  |
| LOADING DOCK            | Does not Exist            |
| LOUVER                  | Inspected                 |
| Condition               | 2 - Between Good and Fair |
| Deficiency              | No deficiencies recorded  |
| PARAPETS                | Inspected                 |
| Material Type(s)        | Concrete, Masonry         |
| Replacement Quantity    | 300                       |
| Replacement Uom         | C.F.                      |
| Instance on All Facades | Inspected                 |
| Instance Condition      | 3 - Fair                  |