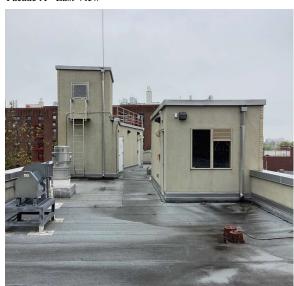

Roof Photo

Facade A - East View

Roof 1 - Southeast View

Have any Systems/Major Building Components been upgraded?

Have there been any Building Additions?

Yes

Systems: Exterior Stair - repairs

Year: