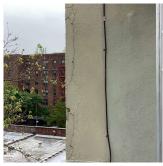

MAINTENANCE

Urgency of Action

PRIORITY 3

Purpose of Action

LEVEL 2

No violations recorded.

| DOOR HARDWARE           | Inspected                        |
|-------------------------|----------------------------------|
| Condition               | 2 - Between Good and Fair        |
| Deficiency              | No deficiencies recorded         |
| LINTELS                 | Inspected                        |
| Condition               | 2 - Between Good and Fair        |
| Deficiency              | No deficiencies recorded         |
| TRANSOM/SIDE LIGHT      | Inspected                        |
| Condition               | 2 - Between Good and Fair        |
| Deficiency              | No deficiencies recorded         |
| EXTERIOR WALLS          | Inspected                        |
| Material Type(s)        | Masonry, Steel                   |
| Replacement Quantity    | 12,000                           |
| Replacement Uom         | S.F.                             |
| Instance on All Facades | Inspected                        |
| Instance Condition      | 2 - Between Good and Fair        |
| Instance Quantity       | 12,000                           |
| Instance Quantity Uom   | S.F.                             |
| Deficiency              | BRICK: MINOR CRACKS AND SPALLING |
|                         |                                  |

### EXTERIOR WALLS

Roof Plan reference

Elevation

Deficiency Photo1

Violations

Deficiency Quantity 10
Quantity Uom S.F.
Potential Action RESTITCH
Urgency of Action PRIORITY 3
Purpose of Action LEVEL 2

Facade A