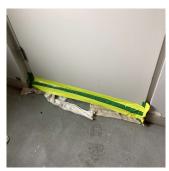

### **Building Condition Assessment Survey 2023 - 2024**

K787 Architectural Inspection Question Response **EXTERIOR** STAIRS/RAMPS: EXTERIOR BUILDING CHEEK/FLANK WALLS Condition 3 - Fair Deficiency STUCCO CEMENT SURFACE: CRACKS/SPALLING - MINOR Roof Plan reference K787 12th Street Avenue X **Deficiency Quantity** 50 Quantity Uom S.F. REPAIR Potential Action Urgency of Action PRIORITY 3 LEVEL 2 Purpose of Action Deficiency Photo1 Facade A - HC Ramp Violations No violations recorded. Deficiency BRICK: CRACKS/SPALLING - MINOR Roof Plan reference K787 12th Street Avenue X 10 Deficiency Quantity S.F. Quantity Uom Potential Action REPAIR PRIORITY 3 Urgency of Action LEVEL 2 Purpose of Action

### BUILDING CHEEK/FLANK WALLS

Deficiency Photo1

Facade A - HC Ramp

Response

Violations No violations recorded.

Deficiency BRICK: DETERIORATED COPING STONE

Roof Plan reference

Deficiency Photo1