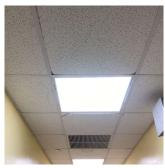

Main Entrance

LEVEL 2

| Deficiency                   | ACOUSTIC TILES: DAMAGED/MISSING |
|------------------------------|---------------------------------|
| Deficiency Location/Instance | Corridor near Room C04          |
| Deficiency Quantity          | 30                              |
| Quantity Uom                 | S.F.                            |
| Potential Action             | REPLACE                         |

### **Building Condition Assessment Survey 2023 - 2024**

Architectural Inspection K787

| Question Res | sponse |
|--------------|--------|
|--------------|--------|