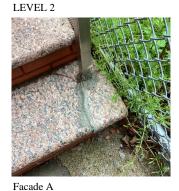

### **Building Condition Assessment Survey 2023 - 2024**

K787 Architectural Inspection Question Response **EXTERIOR** STAIRS/RAMPS: EXTERIOR BUILDING CHEEK/FLANK WALLS Condition 3 - Fair Deficiency STUCCO CEMENT SURFACE: CRACKS/SPALLING - MINOR Roof Plan reference K787 12th Street Avenue X **Deficiency Quantity** 50 Quantity Uom S.F. REPAIR Potential Action Urgency of Action PRIORITY 3 LEVEL 2 Purpose of Action Deficiency Photo1 Facade A - HC Ramp Violations No violations recorded. Deficiency BRICK: CRACKS/SPALLING - MINOR Roof Plan reference K787 12th Street Avenue X 10 Deficiency Quantity S.F. Quantity Uom Potential Action REPAIR PRIORITY 3 Urgency of Action LEVEL 2 Purpose of Action

### BUILDING CHEEK/FLANK WALLS

Deficiency Photo1

Facade A - HC Ramp

Response

Violations No violations recorded.

Deficiency BRICK: DETERIORATED COPING STONE

Roof Plan reference

Deficiency Photo1