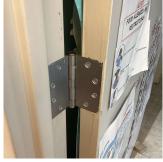

#### Question Response INTERIOR

### TOILET ROOMS - STUDENTS

Door(s)

Purpose of Action Deficiency Photo1 LEVEL 2

| NOC  | ,111 | • | .05 |  |   |  |
|------|------|---|-----|--|---|--|
|      |      |   |     |  |   |  |
| 3. T |      | • | . • |  | • |  |