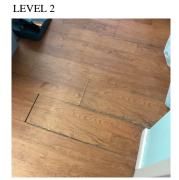

| Deficiency                   | WOOD: DAMAGED/DETERIORATED               |
|------------------------------|------------------------------------------|
| Deficiency Location/Instance | Rooms 101, 106, 208, 301, 308 and others |

| Deficiency Quantity | 150        |
|---------------------|------------|
| Quantity Uom        | S.F.       |
| Potential Action    | REPLACE    |
| Urgency of Action   | PRIORITY 3 |
| Purpose of Action   | LEVEL 2    |