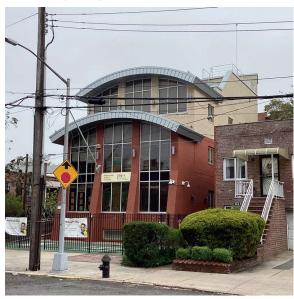

Custodian

Fireman

Facade Photo

Was not present

Alex Garron (Cleaner)

Avenue X - Northwest View

K787 Architectural Inspection

Main Entrance Photo