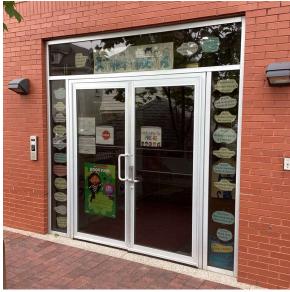

Custodian

Fireman

Facade Photo

Was not present

Alex Garron (Cleaner)

Avenue X - Northwest View

K787 Architectural Inspection

Main Entrance Photo