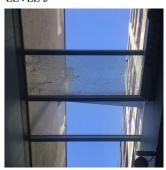

Roof Photo

Facade A - Waverly Avenue

Roof 1 - West View

Have any Systems/Major Building Components been upgraded?

Yes

Systems: Roofing - repairs (partial), Window (Room 616) - repair,

Skylight - repairs

Year: 2023