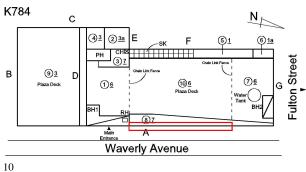

Roof Photo

Facade A - Waverly Avenue

Roof 1 - West View

Have any Systems/Major Building Components been upgraded?

Yes

Systems: Roofing - repairs (partial), Window (Room 616) - repair,

Skylight - repairs

Year: 2023