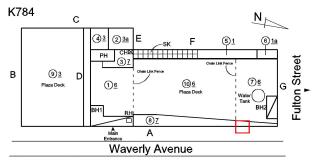

Roof Photo

Facade A - Waverly Avenue

Roof 1 - West View

Have any Systems/Major Building Components been upgraded?

Yes

Systems: Roofing - repairs (partial), Window (Room 616) - repair,

Skylight - repairs

Year: 2023