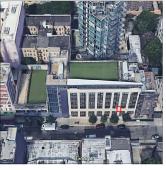

#### **Building Condition Assessment Survey 2023 - 2024**

Architectural Inspection K784

Asset: ACHIEVEMENT FIRST ENDEAVOR CHARTER SCHOOL- BROOKLYN, 510 WAVERLY AVENUE, New York, 11238

| Inspection Id | Inspection Type           | Time In            | Last Edited        |
|---------------|---------------------------|--------------------|--------------------|
| SA: K784      | Architectural - Senior    | 2023-12-12 7:32 AM | 2023-12-27 5:40 PM |
| AA: K784      | Architectural - Associate | 2023-12-12 8:23 AM | 2023-12-27 3:01 PM |

#### Asset Data

| Question                                                                      | Answer                 |
|-------------------------------------------------------------------------------|------------------------|
| Was the building fully accessible for inspection                              | Yes                    |
| Building Square Footage                                                       | 70,000                 |
| Comments on the Area (for Athletic Field, Playing Surfaces,<br>Leased Spaces) | Entire Building Leased |
| Comments on the Stories (Floors) plus Basements                               | 6+B+PH                 |
| Comments on the Number of Classrooms                                          | 37                     |
| Comments on the Year Built                                                    | 1929                   |
| Student Population                                                            | 668                    |
| Staff Population                                                              | 90                     |
| Weather                                                                       | Fair                   |
| Principal(s) Information                                                      |                        |