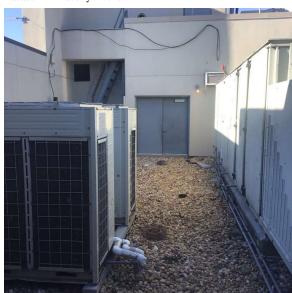

Roof Photo

Facade A - Waverly Avenue

Roof 1 - West View

Have any Systems/Major Building Components been upgraded?

Yes

Systems: Roofing - repairs (partial), Window (Room 616) - repair,

Skylight - repairs

Year: 2023