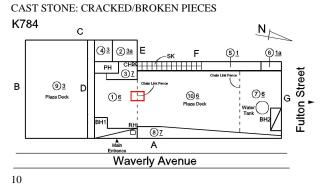

#### **Building Condition Assessment Survey 2023 - 2024**

Architectural Inspection K784

Asset: ACHIEVEMENT FIRST ENDEAVOR CHARTER SCHOOL- BROOKLYN, 510 WAVERLY AVENUE, New York, 11238

| Inspection Id | Inspection Type           | Time In            | Last Edited        |
|---------------|---------------------------|--------------------|--------------------|
| SA: K784      | Architectural - Senior    | 2023-12-12 7:32 AM | 2023-12-27 5:40 PM |
| AA: K784      | Architectural - Associate | 2023-12-12 8:23 AM | 2023-12-27 3:01 PM |