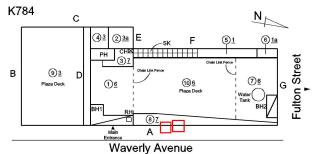

Roof Photo

Facade A - Waverly Avenue

Roof 1 - West View

Have any Systems/Major Building Components been upgraded?

Yes

Systems: Roofing - repairs (partial), Window (Room 616) - repair,

Skylight - repairs

Year: 2023

Systems: Partial Roof repairs. Partial Plaza Deck repairs.

Year: 2022

Systems: New Coping. Exterior Wall repairs.

Year: 2019

Systems: Complete building renovation for conversion to school

use, including new Windows, Roofing, Plaza Decks.