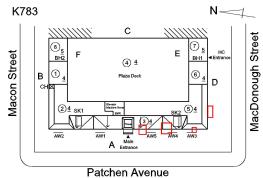

## Inspection

Roof Plan reference

| Question              | Response                           |
|-----------------------|------------------------------------|
| Architectural         |                                    |
| EXTERIOR              | Inspected                          |
| AREAWAY               | Inspected                          |
| Instance on AW1 - AW5 | Inspected                          |
| Instance Condition    | 3 - Fair                           |
| Instance Quantity     | 5                                  |
| Instance Quantity Uom | EACH                               |
| Deficiency            | AREAWAY WALLS: CRACKS AND SPALLING |

eficiency AREAWAY WALLS: CRACKS AND SPALLING

Patchen Avenue

| Deficiency Quantity | 50         |
|---------------------|------------|
| Quantity Uom        | S.F.       |
| Potential Action    | REPAIR     |
| Urgency of Action   | PRIORITY 3 |
| Purpose of Action   | LEVEL 2    |

#### **Building Condition Assessment Survey 2023 - 2024**

K783 Architectural Inspection Question Response **EXTERIOR** EXTERIOR WALLS S.F. Instance Quantity Uom STONE: CHIPPED/SPALLED/BROKEN PIECES - MAJOR Deficiency Roof Plan reference K783 MacDonough Street Macon Street 4 6 Patchen Avenue Elevation Deficiency Quantity 20 S.F. Quantity Uom REPLACE Potential Action PRIORITY 4 Urgency of Action Purpose of Action LEVEL 2 Deficiency Photo1 Facade B Violations No violations recorded. Deficiency BRICK: EFFLORESCENCE K783 Roof Plan reference MacDonough Street Macon Street 4 <u>4</u> 6 В