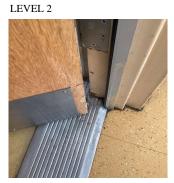

Response

Violations No violations recorded.

| Door(s) |  |
|---------|--|
|---------|--|

| Instance on 1st Floor        | Inspected                 |
|------------------------------|---------------------------|
| Condition                    | 4 - Between Fair and Poor |
| Deficiency                   | WOOD: DETERIORATED DOOR   |
| Deficiency Location/Instance | Main Entrance             |
| Deficiency Quantity          | 2                         |
| Quantity Uom                 | EACH                      |
| Potential Action             | MAINTENANCE               |
| Urgency of Action            | PRIORITY 3                |

Main Entrance

No deficiencies recorded

Violations No violations recorded.