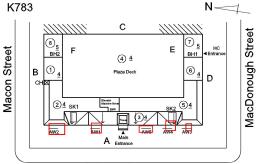

## Inspection

Roof Plan reference

| Question              | Response                           |
|-----------------------|------------------------------------|
| Architectural         |                                    |
| EXTERIOR              | Inspected                          |
| AREAWAY               | Inspected                          |
| Instance on AW1 - AW5 | Inspected                          |
| Instance Condition    | 3 - Fair                           |
| Instance Quantity     | 5                                  |
| Instance Quantity Uom | EACH                               |
| Deficiency            | AREAWAY WALLS: CRACKS AND SPALLING |

#### **Building Condition Assessment Survey 2023 - 2024**

K783 Architectural Inspection Question Response **EXTERIOR** EXTERIOR WALLS S.F. Instance Quantity Uom STONE: CHIPPED/SPALLED/BROKEN PIECES - MAJOR Deficiency Roof Plan reference K783 MacDonough Street Macon Street 4 6 Patchen Avenue Elevation Deficiency Quantity 20 S.F. Quantity Uom REPLACE Potential Action PRIORITY 4 Urgency of Action Purpose of Action LEVEL 2 Deficiency Photo1 Facade B Violations No violations recorded. Deficiency BRICK: EFFLORESCENCE K783 Roof Plan reference MacDonough Street Macon Street 4 <u>4</u> 6 В

#### **Building Condition Assessment Survey 2023 - 2024**

K783 Architectural Inspection Question Response **EXTERIOR** ROOF Roofing Replacement Quantity 9,000 Replacement Uom S.F. ROOF HATCH/SMOKE HATCH Does not Exist LEADERS, GUTTERS, DOWNSPOUTS, SCUPPERS Inspected 3 - Fair Condition DAMAGED/MISSING Deficiency K783 Roof Plan reference С MacDonough Street Macon Street 4 1 6 В Patchen Avenue **Deficiency Quantity** 10 Quantity Uom L.F. REPLACE Potential Action PRIORITY 4 Urgency of Action Purpose of Action LEVEL 2 Deficiency Photo1 Roof 7 Violations No violations recorded. ROOF BARRIER/FENCE Inspected Condition 3 - Fair Deficiency CHAIN LINK: DETERIORATED, MAJOR RUSTING K783 Roof Plan reference MacDonough Street Е Macon Street 4 <u>4</u> 1 6 В Patchen Avenue **Deficiency Quantity** 10 Quantity Uom S.F.

#### **Building Condition Assessment Survey 2023 - 2024**

Architectural Inspection K783 Question Response **EXTERIOR** ROOF **Specialties BULKHEAD/PENTHOUSE** Inspected 3 - Fair Condition BULKHEAD/PENTHOUSE WALLS/EXTERIOR: Deficiency CRACKS/SPALLING - MAJOR K783 N-Roof Plan reference С MacDonough Street Е Macon Street (4) <u>4</u> 6 Patchen Avenue **Deficiency Quantity** 25 S.F. Quantity Uom Potential Action REPLACE PRIORITY 4 Urgency of Action Purpose of Action LEVEL 2 Deficiency Photo1 BH2 Violations No violations recorded. BULKHEAD/PENTHOUSE WALLS/EXTERIOR: DAMAGED Deficiency METAL SIDING K783 Roof Plan reference С MacDonough Street Macon Street 4 1 6 В Patchen Avenue 60 Deficiency Quantity Quantity Uom S.F. REPLACE Potential Action Urgency of Action PRIORITY 4 Purpose of Action LEVEL 2