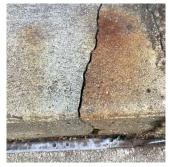

## Inspection

Roof Plan reference

| Question              | Response                           |
|-----------------------|------------------------------------|
| Architectural         |                                    |
| EXTERIOR              | Inspected                          |
| AREAWAY               | Inspected                          |
| Instance on AW1 - AW5 | Inspected                          |
| Instance Condition    | 3 - Fair                           |
| Instance Quantity     | 5                                  |
| Instance Quantity Uom | EACH                               |
| Deficiency            | AREAWAY WALLS: CRACKS AND SPALLING |

eficiency AREAWAY WALLS: CRACKS AND SPALLING

Patchen Avenue

| Deficiency Quantity | 50         |
|---------------------|------------|
| Quantity Uom        | S.F.       |
| Potential Action    | REPAIR     |
| Urgency of Action   | PRIORITY 3 |
| Purpose of Action   | LEVEL 2    |