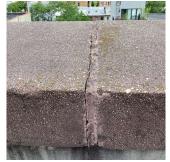

#### EXTERIOR WALLS

Elevation

Deficiency Quantity 150
Quantity Uom S.F.

Potential Action MAINTENANCE
Urgency of Action PRIORITY 1
Purpose of Action LEVEL 1

Deficiency Photo1 No photo recorded
Violations No violations recorded.

Deficiency

Roof Plan reference

#### BRICK: DETERIORATED JOINTS

Elevation

USU (ii half this w that hap not the total the things of the total the total

Deficiency Quantity 40
Quantity Uom S.F.
Potential Action REPOINT
Urgency of Action PRIORITY 4
Purpose of Action LEVEL 2