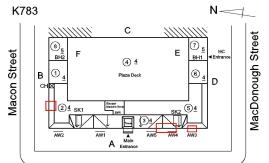

#### AREAWAY

Deficiency Photo1

AW5

Violations No violations recorded.

| AWNINGS AND CANOPIES | Inspected                 |  |
|----------------------|---------------------------|--|
| Condition            | 2 - Between Good and Fair |  |
| Deficiency           | No deficiencies recorded  |  |
| CHIMNEY              | Inspected                 |  |
| Material Type(s)     | Metal                     |  |
| Condition            | 2 - Between Good and Fair |  |
| Deficiency           | No deficiencies recorded  |  |
| COPING               | Inspected                 |  |
| Condition            | 2 - Between Good and Fair |  |

#### **Building Condition Assessment Survey 2023 - 2024**

K783 Architectural Inspection Question Response **EXTERIOR** EXTERIOR WALLS S.F. Instance Quantity Uom STONE: CHIPPED/SPALLED/BROKEN PIECES - MAJOR Deficiency Roof Plan reference K783 MacDonough Street Macon Street 4 6 Patchen Avenue Elevation Deficiency Quantity 20 S.F. Quantity Uom REPLACE Potential Action PRIORITY 4 Urgency of Action Purpose of Action LEVEL 2 Deficiency Photo1 Facade B Violations No violations recorded. Deficiency BRICK: EFFLORESCENCE K783 Roof Plan reference MacDonough Street Macon Street 4 <u>4</u> 6 В