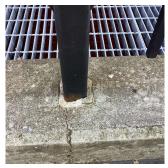

## Inspection

Roof Plan reference

| Question              | Response                           |
|-----------------------|------------------------------------|
| Architectural         |                                    |
| EXTERIOR              | Inspected                          |
| AREAWAY               | Inspected                          |
| Instance on AW1 - AW5 | Inspected                          |
| Instance Condition    | 3 - Fair                           |
| Instance Quantity     | 5                                  |
| Instance Quantity Uom | EACH                               |
| Deficiency            | AREAWAY WALLS: CRACKS AND SPALLING |

eficiency AREAWAY WALLS: CRACKS AND SPALLING

Patchen Avenue

| Deficiency Quantity | 50         |
|---------------------|------------|
| Quantity Uom        | S.F.       |
| Potential Action    | REPAIR     |
| Urgency of Action   | PRIORITY 3 |
| Purpose of Action   | LEVEL 2    |