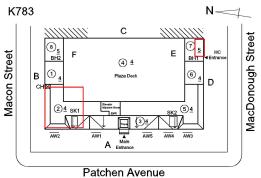

## Inspection

Roof Plan reference

| Question              | Response                           |
|-----------------------|------------------------------------|
| Architectural         |                                    |
| EXTERIOR              | Inspected                          |
| AREAWAY               | Inspected                          |
| Instance on AW1 - AW5 | Inspected                          |
| Instance Condition    | 3 - Fair                           |
| Instance Quantity     | 5                                  |
| Instance Quantity Uom | EACH                               |
| Deficiency            | AREAWAY WALLS: CRACKS AND SPALLING |

eficiency AREAWAY WALLS: CRACKS AND SPALLING

Patchen Avenue

| Deficiency Quantity | 50         |
|---------------------|------------|
| Quantity Uom        | S.F.       |
| Potential Action    | REPAIR     |
| Urgency of Action   | PRIORITY 3 |
| Purpose of Action   | LEVEL 2    |

#### **Building Condition Assessment Survey 2023 - 2024**

K783 Architectural Inspection Question Response **EXTERIOR** EXTERIOR WALLS S.F. Instance Quantity Uom STONE: CHIPPED/SPALLED/BROKEN PIECES - MAJOR Deficiency Roof Plan reference K783 MacDonough Street Macon Street 4 6 Patchen Avenue Elevation Deficiency Quantity 20 S.F. Quantity Uom REPLACE Potential Action PRIORITY 4 Urgency of Action Purpose of Action LEVEL 2 Deficiency Photo1 Facade B Violations No violations recorded. Deficiency BRICK: EFFLORESCENCE K783 Roof Plan reference MacDonough Street Macon Street 4 <u>4</u> 6 В