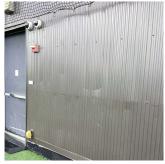

#### **Building Condition Assessment Survey 2023 - 2024**

Architectural Inspection K783 Question Response **EXTERIOR** ROOF **Specialties BULKHEAD/PENTHOUSE** Inspected 3 - Fair Condition BULKHEAD/PENTHOUSE WALLS/EXTERIOR: Deficiency CRACKS/SPALLING - MAJOR K783 N-Roof Plan reference С MacDonough Street Е Macon Street (4) <u>4</u> 6 Patchen Avenue **Deficiency Quantity** 25 S.F. Quantity Uom Potential Action REPLACE PRIORITY 4 Urgency of Action Purpose of Action LEVEL 2 Deficiency Photo1 BH2 Violations No violations recorded. BULKHEAD/PENTHOUSE WALLS/EXTERIOR: DAMAGED Deficiency METAL SIDING K783 Roof Plan reference С MacDonough Street Macon Street 4 1 6 В Patchen Avenue 60 Deficiency Quantity Quantity Uom S.F. REPLACE Potential Action Urgency of Action PRIORITY 4 Purpose of Action LEVEL 2