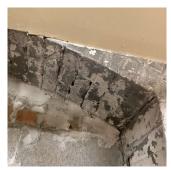

| nestion                             | Response                                                                |
|-------------------------------------|-------------------------------------------------------------------------|
| INTERIOR                            |                                                                         |
| STRUCTURAL                          |                                                                         |
| FLOOR STRUCTURE                     |                                                                         |
|                                     | Basement - Room 010B                                                    |
| Violations                          | No violations recorded.                                                 |
| Deficiency                          | CONCRETE: CRACKS/SPALLED/REINFORCEMENT EXPOSE                           |
| Deficiency Location/Instance        | Room 404                                                                |
| Deficiency Quantity                 | 10                                                                      |
| Quantity Uom                        | S.F.                                                                    |
| Potential Action                    | REPAIR                                                                  |
| Urgency of Action                   | PRIORITY 3                                                              |
| Purpose of Action                   | LEVEL 5                                                                 |
| Deficiency Photo1                   |                                                                         |
| Violations  FOUNDATION WALLS        | Room 404 No violations recorded.  Inspected                             |
| Material Type(s)                    | Concrete, Masonry                                                       |
| Condition                           | 4 - Between Fair and Poor                                               |
| Deficiency                          | BRICK: DETERIORATED JOINTS                                              |
| Deficiency Location/Instance        | Basement - Boiler Room, Electrical Room, Fire Pump Room, Sprinkler Room |
| Deficiency Quantity                 | 180                                                                     |
| Quantity Uom                        | S.F.                                                                    |
| Potential Action                    | REPOINT                                                                 |
| Urgency of Action                   | PRIORITY 4                                                              |
| Purpose of Action Deficiency Photo1 | LEVEL 5                                                                 |
|                                     | Basement - Electrical Room                                              |
| Violations                          | No violations recorded.                                                 |
| Deficiency                          | BRICK: CRACKED/SPALLED                                                  |
| Deficiency Location/Instance        | Basement - Boiler Room                                                  |
| Deficiency Quantity                 | 60                                                                      |
| Quantity Uom                        | S.F.                                                                    |
| - ·                                 | RESTITCH                                                                |

#### **Building Condition Assessment Survey 2023 - 2024**

Architectural Inspection K783 Question Response INTERIOR **STRUCTURAL** FOUNDATION WALLS Urgency of Action PRIORITY 4 LEVEL 5 Purpose of Action Deficiency Photo1 Basement - Electrical Room Violations No violations recorded. ROOF STRUCTURE Inspected Condition 3 - Fair Deficiency STEEL COLUMNS/BEAMS: DETERIORATED/MISSING SPRAY-ON FIREPROOFING Elevator Machine Room, Room 404 Deficiency Location/Instance **Deficiency Quantity** 20 Quantity Uom S.F. Potential Action REPLACE PRIORITY 4 Urgency of Action Purpose of Action LEVEL 5 Deficiency Photo1 Elevator Machine Room Violations No violations recorded. VAULTS-BUNKERS Does not Exist AUDITORIUM Inspected Instance on Basement (500 Seats) Inspected Ceiling Instance on Basement (500 Seats) Inspected Condition 2 - Between Good and Fair Deficiency No deficiencies recorded Door(s) Inspected Instance on Basement (500 Seats) Condition 2 - Between Good and Fair Deficiency No deficiencies recorded Fixed H/C Lift