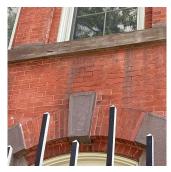

Deficiency

Roof Plan reference

Quantity Uom

Deficiency Photo1

Violations

CAST STONE: DETERIORATED TRANSVERSE JOINTS

Deficiency Quantity 40 L.F.

Potential Action MAINTENANCE PRIORITY 3

Urgency of Action

Purpose of Action LEVEL 2

Roof 1

No violations recorded.

CORNICE Inspected

| K7                                                           |
|--------------------------------------------------------------|
| Response                                                     |
|                                                              |
| Inspected                                                    |
| 2 - Between Good and Fair                                    |
| No deficiencies recorded                                     |
| Inspected                                                    |
| Inspected                                                    |
| 2 - Between Good and Fair                                    |
| No deficiencies recorded                                     |
| Inspected                                                    |
| 3 - Fair                                                     |
| No deficiencies recorded                                     |
| Inspected                                                    |
| 2 - Between Good and Fair                                    |
| No deficiencies recorded                                     |
| Inspected                                                    |
| 3 - Fair                                                     |
| METAL: DENTED, MAJOR RUSTING                                 |
| K783                                                         |
| Patchen Avenue                                               |
| 10                                                           |
| S.F.                                                         |
| REPLACE                                                      |
| PRIORITY 4                                                   |
| LEVEL 2                                                      |
|                                                              |
|                                                              |
| Facade A                                                     |
| Facade A  No violations recorded.                            |
|                                                              |
| No violations recorded.                                      |
| No violations recorded.  Inspected                           |
| No violations recorded.  Inspected Masonry, Wood 22,500      |
| No violations recorded.  Inspected Masonry, Wood 22,500 S.F. |
| No violations recorded.  Inspected Masonry, Wood 22,500      |
|                                                              |