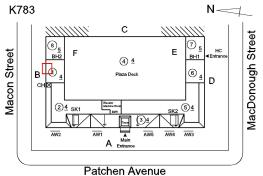

#### **Building Condition Assessment Survey 2023 - 2024**

K783 Architectural Inspection Question Response **EXTERIOR** EXTERIOR WALLS S.F. Instance Quantity Uom STONE: CHIPPED/SPALLED/BROKEN PIECES - MAJOR Deficiency Roof Plan reference K783 MacDonough Street Macon Street 4 6 Patchen Avenue Elevation Deficiency Quantity 20 S.F. Quantity Uom REPLACE Potential Action PRIORITY 4 Urgency of Action Purpose of Action LEVEL 2 Deficiency Photo1 Facade B Violations No violations recorded. Deficiency BRICK: EFFLORESCENCE K783 Roof Plan reference MacDonough Street Macon Street 4 <u>4</u> 6 В