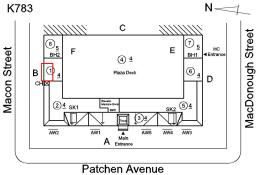

#### **Building Condition Assessment Survey 2023 - 2024**

K783 Architectural Inspection Question Response **EXTERIOR** EXTERIOR WALLS S.F. Instance Quantity Uom STONE: CHIPPED/SPALLED/BROKEN PIECES - MAJOR Deficiency Roof Plan reference K783 MacDonough Street Macon Street 4 6 Patchen Avenue Elevation Deficiency Quantity 20 S.F. Quantity Uom REPLACE Potential Action PRIORITY 4 Urgency of Action Purpose of Action LEVEL 2 Deficiency Photo1 Facade B Violations No violations recorded. Deficiency BRICK: EFFLORESCENCE K783 Roof Plan reference MacDonough Street Macon Street 4 <u>4</u> 6 В