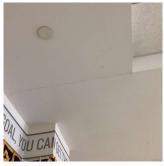

| chitectural Inspection           | K783                                            |
|----------------------------------|-------------------------------------------------|
| Question                         | Response                                        |
| INTERIOR                         |                                                 |
| AUDITORIUM                       |                                                 |
| Stage                            |                                                 |
| Stage                            | Inspected                                       |
|                                  | Left Side                                       |
| Violations                       | No violations recorded.                         |
| Stage Curtain Rigging            | Inspected                                       |
| Instance on Basement (500 Seats) | Inspected                                       |
| Condition                        | 2 - Between Good and Fair                       |
| Deficiency                       | No deficiencies recorded                        |
| Stage Curtains                   | Inspected                                       |
| Instance on Basement (500 Seats) | Inspected                                       |
| Condition                        | 2 - Between Good and Fair                       |
| Deficiency                       | No deficiencies recorded                        |
| Walls                            |                                                 |
| Instance on Basement (500 Seats) | Inspected                                       |
| Condition                        | 2 - Between Good and Fair                       |
| Deficiency                       | No deficiencies recorded                        |
| Window Curtains/Shades/Blinds    |                                                 |
| Instance on Basement (500 Seats) | Does not Exist                                  |
| CAFETERIA                        | Inspected                                       |
| Instance on 1st Floor            | Inspected                                       |
| Ceiling                          |                                                 |
| Instance on 1st Floor            | Inspected                                       |
| Condition                        | 2 - Between Good and Fair                       |
| Deficiency                       | ACOUSTIC TILES: DAMAGED/MISSING                 |
| Deficiency Location/Instance     | Near Windows                                    |
| Deficiency Quantity              | 10                                              |
| Quantity Uom                     | S.F.                                            |
| Potential Action                 | REPLACE                                         |
| Urgency of Action                | PRIORITY 3                                      |
| Purpose of Action                | LEVEL 2                                         |
| Deficiency Photo1                | New Windows                                     |
| W. 1                             | Near Windows                                    |
| Violations                       | No violations recorded.                         |
| Deficiency                       | GYPSUM BOARD: DAMAGED/DETERIORATED              |
| Deficiency Location/Instance     | Right and Left Side Near Entrance, Near Windows |
| Deficiency Quantity              | 30                                              |
| Quantity Uom                     | S.F.                                            |
| Potential Action                 | REPLACE                                         |
| Urgency of Action                | PRIORITY 3                                      |
| Purpose of Action                | LEVEL 2                                         |

### **Building Condition Assessment Survey 2023 - 2024**

Architectural Inspection K783

INTERIOR

Question

CAFETERIA

Ceiling

Deficiency Photo1

Right Side Near Entrance