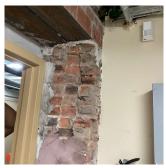

| nestion                             | Response                                                                |
|-------------------------------------|-------------------------------------------------------------------------|
| INTERIOR                            |                                                                         |
| STRUCTURAL                          |                                                                         |
| FLOOR STRUCTURE                     |                                                                         |
|                                     | Basement - Room 010B                                                    |
| Violations                          | No violations recorded.                                                 |
| Deficiency                          | CONCRETE: CRACKS/SPALLED/REINFORCEMENT EXPOSE                           |
| Deficiency Location/Instance        | Room 404                                                                |
| Deficiency Quantity                 | 10                                                                      |
| Quantity Uom                        | S.F.                                                                    |
| Potential Action                    | REPAIR                                                                  |
| Urgency of Action                   | PRIORITY 3                                                              |
| Purpose of Action                   | LEVEL 5                                                                 |
| Deficiency Photo1                   |                                                                         |
| Violations  FOUNDATION WALLS        | Room 404 No violations recorded.  Inspected                             |
| Material Type(s)                    | Concrete, Masonry                                                       |
| Condition                           | 4 - Between Fair and Poor                                               |
| Deficiency                          | BRICK: DETERIORATED JOINTS                                              |
| Deficiency Location/Instance        | Basement - Boiler Room, Electrical Room, Fire Pump Room, Sprinkler Room |
| Deficiency Quantity                 | 180                                                                     |
| Quantity Uom                        | S.F.                                                                    |
| Potential Action                    | REPOINT                                                                 |
| Urgency of Action                   | PRIORITY 4                                                              |
| Purpose of Action Deficiency Photo1 | LEVEL 5                                                                 |
|                                     | Basement - Electrical Room                                              |
| Violations                          | No violations recorded.                                                 |
| Deficiency                          | BRICK: CRACKED/SPALLED                                                  |
| Deficiency Location/Instance        | Basement - Boiler Room                                                  |
| Deficiency Quantity                 | 60                                                                      |
| Quantity Uom                        | S.F.                                                                    |
| - ·                                 | RESTITCH                                                                |