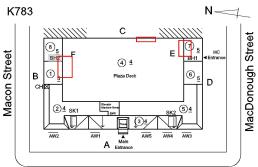

#### **Building Condition Assessment Survey 2023 - 2024**

K783 Architectural Inspection Question Response **EXTERIOR** EXTERIOR WALLS S.F. Instance Quantity Uom STONE: CHIPPED/SPALLED/BROKEN PIECES - MAJOR Deficiency Roof Plan reference K783 MacDonough Street Macon Street 4 6 Patchen Avenue Elevation Deficiency Quantity 20 S.F. Quantity Uom REPLACE Potential Action PRIORITY 4 Urgency of Action Purpose of Action LEVEL 2 Deficiency Photo1 Facade B Violations No violations recorded. Deficiency BRICK: EFFLORESCENCE K783 Roof Plan reference MacDonough Street Macon Street 4 <u>4</u> 6 В