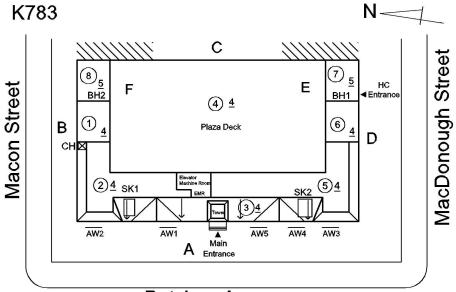

## Inspection

Roof Plan reference

| Question              | Response                           |
|-----------------------|------------------------------------|
| Architectural         |                                    |
| EXTERIOR              | Inspected                          |
| AREAWAY               | Inspected                          |
| Instance on AW1 - AW5 | Inspected                          |
| Instance Condition    | 3 - Fair                           |
| Instance Quantity     | 5                                  |
| Instance Quantity Uom | EACH                               |
| Deficiency            | AREAWAY WALLS: CRACKS AND SPALLING |

#### **Building Condition Assessment Survey 2023 - 2024**

K783 Architectural Inspection Question Response **EXTERIOR** EXTERIOR WALLS S.F. Instance Quantity Uom STONE: CHIPPED/SPALLED/BROKEN PIECES - MAJOR Deficiency Roof Plan reference K783 MacDonough Street Macon Street 4 6 Patchen Avenue Elevation Deficiency Quantity 20 S.F. Quantity Uom REPLACE Potential Action PRIORITY 4 Urgency of Action Purpose of Action LEVEL 2 Deficiency Photo1 Facade B Violations No violations recorded. Deficiency BRICK: EFFLORESCENCE K783 Roof Plan reference MacDonough Street Macon Street 4 <u>4</u> 6 В

#### **Building Condition Assessment Survey 2023 - 2024**

K783 Architectural Inspection Question Response **EXTERIOR** ROOF Roofing Replacement Quantity 9,000 Replacement Uom S.F. ROOF HATCH/SMOKE HATCH Does not Exist LEADERS, GUTTERS, DOWNSPOUTS, SCUPPERS Inspected 3 - Fair Condition DAMAGED/MISSING Deficiency K783 Roof Plan reference С MacDonough Street Macon Street 4 1 6 В Patchen Avenue **Deficiency Quantity** 10 Quantity Uom L.F. REPLACE Potential Action PRIORITY 4 Urgency of Action Purpose of Action LEVEL 2 Deficiency Photo1 Roof 7 Violations No violations recorded. ROOF BARRIER/FENCE Inspected Condition 3 - Fair Deficiency CHAIN LINK: DETERIORATED, MAJOR RUSTING K783 Roof Plan reference MacDonough Street Е Macon Street 4 <u>4</u> 1 6 В Patchen Avenue **Deficiency Quantity** 10 Quantity Uom S.F.

#### **Building Condition Assessment Survey 2023 - 2024**

Architectural Inspection K783 Question Response **EXTERIOR** ROOF **Specialties BULKHEAD/PENTHOUSE** Inspected 3 - Fair Condition BULKHEAD/PENTHOUSE WALLS/EXTERIOR: Deficiency CRACKS/SPALLING - MAJOR K783 N-Roof Plan reference С MacDonough Street Е Macon Street (4) <u>4</u> 6 Patchen Avenue **Deficiency Quantity** 25 S.F. Quantity Uom Potential Action REPLACE PRIORITY 4 Urgency of Action Purpose of Action LEVEL 2 Deficiency Photo1 BH2 Violations No violations recorded. BULKHEAD/PENTHOUSE WALLS/EXTERIOR: DAMAGED Deficiency METAL SIDING K783 Roof Plan reference С MacDonough Street Macon Street 4 1 6 В Patchen Avenue 60 Deficiency Quantity Quantity Uom S.F. REPLACE Potential Action Urgency of Action PRIORITY 4 Purpose of Action LEVEL 2