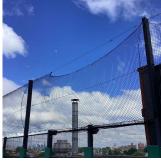

#### ROOF BARRIER/FENCE

Potential Action REPLACE
Urgency of Action PRIORITY 4
Purpose of Action LEVEL 2

Deficiency Photo1

Roof 4

Violations No violations recorded.

| ROOF CAGE | Inspected                 |
|-----------|---------------------------|
| Condition | 4 - Between Fair and Poor |

#### MESH: DETERIORATED

Patchen Avenue

Deficiency Quantity 150
Quantity Uom S.F.
Potential Action REPLACE
Urgency of Action PRIORITY 4
Purpose of Action LEVEL 2

Roof 4

Violations No violations recorded.

| ROOFING                             | Inspected |
|-------------------------------------|-----------|
| Instance on Asphalt Shingle: Roof 3 | Inspected |
| Instance Condition                  | 3 - Fair  |