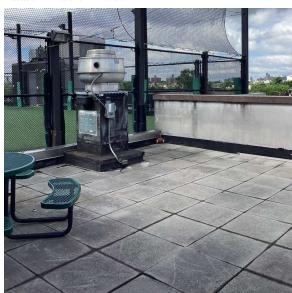

No violations recorded.

**EXTERIOR SOFFITS** Does not Exist

| estion                                                                                                  | Response                                          |
|---------------------------------------------------------------------------------------------------------|---------------------------------------------------|
| XTERIOR                                                                                                 |                                                   |
| LOADING DOCK                                                                                            | Does not Exist                                    |
| LOUVER                                                                                                  | Inspected                                         |
| Condition                                                                                               | 2 - Between Good and Fair                         |
| Deficiency                                                                                              | No deficiencies recorded                          |
| PARAPETS                                                                                                | Inspected                                         |
| Material Type(s)                                                                                        | Concrete, Masonry                                 |
| Replacement Quantity                                                                                    | 4,000                                             |
| Replacement Uom                                                                                         | C.F.                                              |
| Instance on 2006 Addition                                                                               | Inspected                                         |
| Instance Condition                                                                                      | 3 - Fair                                          |
| Instance Quantity                                                                                       | 4,000                                             |
| Instance Quantity Uom                                                                                   | C.F.                                              |
| Deficiency                                                                                              | CONCRETE: MINOR CRACKS, SPALLING  K783  N         |
| Deficiency Quantity Quantity Uom Potential Action Urgency of Action Purpose of Action Deficiency Photo1 | Patchen Avenue  90 S.F. REPAIR PRIORITY 3 LEVEL 2 |
| Violations                                                                                              | Roof 1 No violations recorded.                    |
| PLAZA DECK                                                                                              | Inspected                                         |
| Instance on Pavers: Roof 4                                                                              | Inspected                                         |
| Instance Condition                                                                                      | 2 - Between Good and Fair                         |
| Instance Quantity                                                                                       | 10,500                                            |
| Instance Quantity Uom                                                                                   | S.F.                                              |
| Installation Year                                                                                       | 2006                                              |
| Source of Installation                                                                                  | Custodial Staff                                   |
| Deficiency                                                                                              | No deficiencies recorded                          |
|                                                                                                         | Inspected                                         |