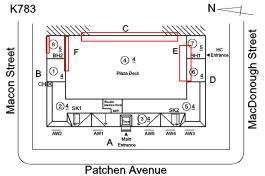

#### **Building Condition Assessment Survey 2023 - 2024**

K783 Architectural Inspection Question Response **EXTERIOR** EXTERIOR WALLS S.F. Instance Quantity Uom STONE: CHIPPED/SPALLED/BROKEN PIECES - MAJOR Deficiency Roof Plan reference K783 MacDonough Street Macon Street 4 6 Patchen Avenue Elevation Deficiency Quantity 20 S.F. Quantity Uom REPLACE Potential Action PRIORITY 4 Urgency of Action Purpose of Action LEVEL 2 Deficiency Photo1 Facade B Violations No violations recorded. Deficiency BRICK: EFFLORESCENCE K783 Roof Plan reference MacDonough Street Macon Street 4 <u>4</u> 6 В