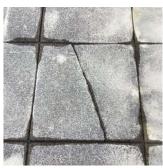

Deficiency

Roof Plan reference

Quantity Uom

Deficiency Photo1

Violations

CAST STONE: DETERIORATED TRANSVERSE JOINTS

Deficiency Quantity 40 L.F.

Potential Action MAINTENANCE PRIORITY 3

Urgency of Action

Purpose of Action LEVEL 2

Roof 1

No violations recorded.

CORNICE Inspected

| K7                                                           |
|--------------------------------------------------------------|
| Response                                                     |
|                                                              |
| Inspected                                                    |
| 2 - Between Good and Fair                                    |
| No deficiencies recorded                                     |
| Inspected                                                    |
| Inspected                                                    |
| 2 - Between Good and Fair                                    |
| No deficiencies recorded                                     |
| Inspected                                                    |
| 3 - Fair                                                     |
| No deficiencies recorded                                     |
| Inspected                                                    |
| 2 - Between Good and Fair                                    |
| No deficiencies recorded                                     |
| Inspected                                                    |
| 3 - Fair                                                     |
| METAL: DENTED, MAJOR RUSTING                                 |
| K783                                                         |
| Patchen Avenue                                               |
| 10                                                           |
| S.F.                                                         |
| REPLACE                                                      |
| PRIORITY 4                                                   |
| LEVEL 2                                                      |
|                                                              |
|                                                              |
| Facade A                                                     |
| Facade A  No violations recorded.                            |
|                                                              |
| No violations recorded.                                      |
| No violations recorded.  Inspected                           |
| No violations recorded.  Inspected Masonry, Wood 22,500      |
| No violations recorded.  Inspected Masonry, Wood 22,500 S.F. |
| No violations recorded.  Inspected Masonry, Wood 22,500      |
|                                                              |