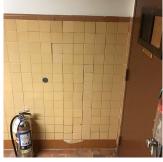

### AWNINGS AND CANOPIES

Deficiency Photo1

Facade A - Exit 5

Response

Violations No violations recorded.

CHIMNEYInspectedMaterial Type(s)MasonryCondition3 - Fair

Deficiency

Roof Plan reference