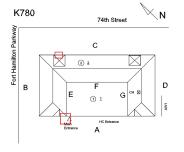

### **Building Condition Assessment Survey 2023 - 2024**

K780 Architectural Inspection Question Response **EXTERIOR** AREAWAY Potential Action REPLACE Urgency of Action PRIORITY 4 Purpose of Action LEVEL 2 Deficiency Photo1 AW1 Violations No violations recorded. Deficiency AREAWAY WALLS: CRACKS AND SPALLING Roof Plan reference K780 Fort Hamilton Parkway С 2 2 ① 1 Deficiency Quantity 10 Quantity Uom S.F. Potential Action REPLACE Urgency of Action PRIORITY 4 Purpose of Action LEVEL 2 Deficiency Photo1 AW1 Violations No violations recorded. Deficiency AREAWAY DRAINS: DETERIORATED