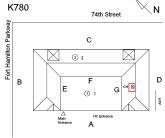

Corner of Fort Hamilton Parkway and 74th Street - South View

Architectural Inspection K780

Main Entrance Photo

Roof Photo

Facade A - Fort Hamilton Parkway

Roof 1 - Southeast View

Have any Systems/Major Building Components been upgraded?

### **Building Condition Assessment Survey 2023 - 2024**

K780 Architectural Inspection Question Response **EXTERIOR** AREAWAY Potential Action REPLACE Urgency of Action PRIORITY 4 Purpose of Action LEVEL 2 Deficiency Photo1 AW1 Violations No violations recorded. Deficiency AREAWAY WALLS: CRACKS AND SPALLING Roof Plan reference K780 Fort Hamilton Parkway С 2 2 ① 1 Deficiency Quantity 10 Quantity Uom S.F. Potential Action REPLACE Urgency of Action PRIORITY 4 Purpose of Action LEVEL 2 Deficiency Photo1 AW1 Violations No violations recorded. Deficiency AREAWAY DRAINS: DETERIORATED