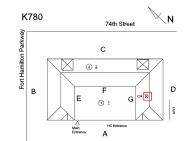

Corner of Fort Hamilton Parkway and 74th Street - South View

Architectural Inspection K780

Main Entrance Photo

Roof Photo

Facade A - Fort Hamilton Parkway

Roof 1 - Southeast View

Have any Systems/Major Building Components been upgraded?

### **Building Condition Assessment Survey 2023 - 2024**

K780 Architectural Inspection Question Response **EXTERIOR** AREAWAY Potential Action REPLACE Urgency of Action PRIORITY 4 Purpose of Action LEVEL 2 Deficiency Photo1 AW1 Violations No violations recorded. Deficiency AREAWAY WALLS: CRACKS AND SPALLING Roof Plan reference K780 Fort Hamilton Parkway С 2 2 ① 1 Deficiency Quantity 10 Quantity Uom S.F. Potential Action REPLACE Urgency of Action PRIORITY 4 Purpose of Action LEVEL 2 Deficiency Photo1 AW1 Violations No violations recorded. Deficiency AREAWAY DRAINS: DETERIORATED