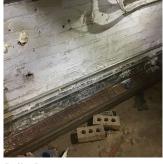

Deficiency

Roof Plan reference

AREAWAY STAIRS: DETERIORATED TREADS/RISERS/NOSINGS

Deficiency Quantity Quantity Uom 10 S.F.