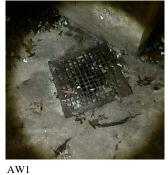

Deficiency

Roof Plan reference

AREAWAY STAIRS: DETERIORATED TREADS/RISERS/NOSINGS

Deficiency Quantity Quantity Uom 10 S.F.

### **Building Condition Assessment Survey 2023 - 2024**

K780 Architectural Inspection Question Response **EXTERIOR** AREAWAY Potential Action REPLACE Urgency of Action PRIORITY 4 Purpose of Action LEVEL 2 Deficiency Photo1 AW1 Violations No violations recorded. Deficiency AREAWAY WALLS: CRACKS AND SPALLING Roof Plan reference K780 Fort Hamilton Parkway С 2 2 ① 1 Deficiency Quantity 10 Quantity Uom S.F. Potential Action REPLACE Urgency of Action PRIORITY 4 Purpose of Action LEVEL 2 Deficiency Photo1 AW1 Violations No violations recorded. Deficiency AREAWAY DRAINS: DETERIORATED