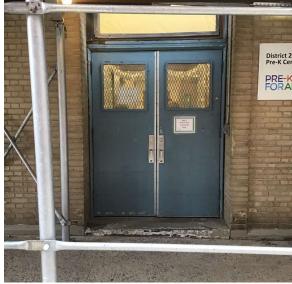

Corner of Fort Hamilton Parkway and 74th Street - South View

Architectural Inspection K780

Main Entrance Photo

Roof Photo

Facade A - Fort Hamilton Parkway

Roof 1 - Southeast View

Have any Systems/Major Building Components been upgraded?