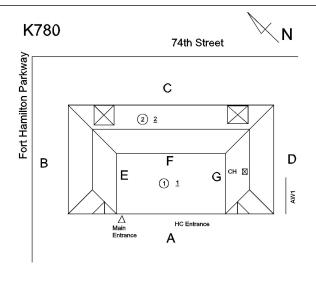

### **Building Condition Assessment Survey 2023 - 2024**

K780 Architectural Inspection Question Response **EXTERIOR** AREAWAY Potential Action REPLACE Urgency of Action PRIORITY 4 Purpose of Action LEVEL 2 Deficiency Photo1 AW1 Violations No violations recorded. Deficiency AREAWAY WALLS: CRACKS AND SPALLING Roof Plan reference K780 Fort Hamilton Parkway С 2 2 ① 1 Deficiency Quantity 10 Quantity Uom S.F. Potential Action REPLACE Urgency of Action PRIORITY 4 Purpose of Action LEVEL 2 Deficiency Photo1 AW1 Violations No violations recorded. Deficiency AREAWAY DRAINS: DETERIORATED