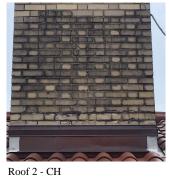

Deficiency Photo1

Violations

Deficiency Quantity 10
Quantity Uom L.F.
Potential Action REPLACE
Urgency of Action PRIORITY 3
Purpose of Action LEVEL 2

Roof 2 - CH

No violations recorded.

Deficiency BRICK: DETERIORATED JOINTS

### **EXTERIOR**

CHIMNEY

Roof Plan reference

Response

Deficiency Quantity 40
Quantity Uom S.F.
Potential Action REPOINT
Urgency of Action PRIORITY 3
Purpose of Action LEVEL 2

Violations No violations recorded.

### BRICK: MAJOR / THRU CRACKS

Deficiency Quantity
Quantity Uom
S.F.
Potential Action
REMOVE AND REBUILD
Urgency of Action
PRIORITY 4
Purpose of Action
LEVEL 2

K780 Architectural Inspection

Question

### **EXTERIOR** CHIMNEY

Deficiency Photo1

Roof 2 - CH

Response

No violations recorded. Violations

| COPING                 | Does not Exist |
|------------------------|----------------|
| CORNICE Does not Exist |                |
| DOORS                  | Inspected      |
| DOORS AND FRAMES       | Inspected      |
| Condition              | 5 - Poor       |