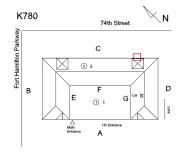

### **Building Condition Assessment Survey 2023 - 2024**

K780 Architectural Inspection Question Response **EXTERIOR** AREAWAY Potential Action REPLACE Urgency of Action PRIORITY 4 Purpose of Action LEVEL 2 Deficiency Photo1 AW1 Violations No violations recorded. Deficiency AREAWAY WALLS: CRACKS AND SPALLING Roof Plan reference K780 Fort Hamilton Parkway С 2 2 ① 1 Deficiency Quantity 10 Quantity Uom S.F. Potential Action REPLACE Urgency of Action PRIORITY 4 Purpose of Action LEVEL 2 Deficiency Photo1 AW1 Violations No violations recorded. Deficiency AREAWAY DRAINS: DETERIORATED