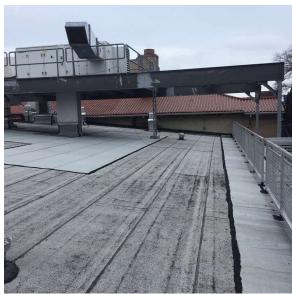

Corner of Fort Hamilton Parkway and 74th Street - South View

Architectural Inspection K780

Main Entrance Photo

Roof Photo

Facade A - Fort Hamilton Parkway

Roof 1 - Southeast View

Have any Systems/Major Building Components been upgraded?