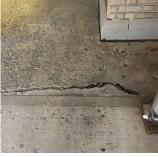

### **Building Condition Assessment Survey 2023 - 2024**

Architectural Inspection K780

Question Response

EXTERIOR
AREAWAY

Deficiency Quantity 1
Quantity Uom EACH
Potential Action REPLACE
Urgency of Action PRIORITY 4
Purpose of Action LEVEL 2

Roof Plan reference

Deficiency Photo1

Violations No violations recorded.

Deficiency AREAWAY SLAB: CRACKS AND SPALLING
Roof Plan reference K780

Deficiency Quantity 30
Quantity Uom S.F.
Potential Action REPLACE
Urgency of Action PRIORITY 4
Purpose of Action LEVEL 2