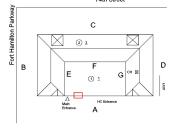

Deficiency

Roof Plan reference

AREAWAY STAIRS: DETERIORATED TREADS/RISERS/NOSINGS

Deficiency Quantity Quantity Uom 10 S.F.

### **Building Condition Assessment Survey 2023 - 2024**

K780 Architectural Inspection Question Response **EXTERIOR** AREAWAY Potential Action REPLACE Urgency of Action PRIORITY 4 Purpose of Action LEVEL 2 Deficiency Photo1 AW1 Violations No violations recorded. Deficiency AREAWAY WALLS: CRACKS AND SPALLING Roof Plan reference K780 Fort Hamilton Parkway С 2 2 ① 1 Deficiency Quantity 10 Quantity Uom S.F. Potential Action REPLACE Urgency of Action PRIORITY 4 Purpose of Action LEVEL 2 Deficiency Photo1 AW1 Violations No violations recorded. Deficiency AREAWAY DRAINS: DETERIORATED