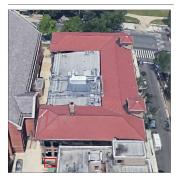

Corner of Fort Hamilton Parkway and 74th Street - South View

Architectural Inspection K780

Main Entrance Photo

Roof Photo

Facade A - Fort Hamilton Parkway

Roof 1 - Southeast View

Have any Systems/Major Building Components been upgraded?