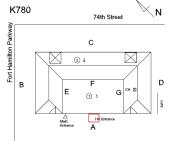

# **Building Condition Assessment Survey 2023 - 2024**

Architectural Inspection K780

| Asset: | PRE-K CENTER @ 7401 FORT HAMILTON PARKWAY - BROOKLYN, 7401 FORT |
|--------|-----------------------------------------------------------------|
|        | HAMILTON PARKWAY, New York, 11228                               |

| Inspection Id | Inspection Type           | Time In             | Last Edited         |
|---------------|---------------------------|---------------------|---------------------|
| SA: K780      | Architectural - Senior    | 2023-12-07 11:10 AM | 2023-12-26 5:37 PM  |
| AA: K780      | Architectural - Associate | 2023-12-07 11:39 AM | 2023-12-14 11:01 AM |