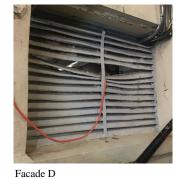

#### BROKEN/ DENTED BLADES

Elevation

Deficiency Photo1

Violations

Deficiency Quantity 10
Quantity Uom S.F.
Potential Action REPLACE
Urgency of Action PRIORITY 4
Purpose of Action LEVEL 2

No violations recorded.