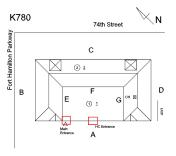

### **Building Condition Assessment Survey 2023 - 2024**

K780 Architectural Inspection Question Response **EXTERIOR** AREAWAY Potential Action REPLACE Urgency of Action PRIORITY 4 Purpose of Action LEVEL 2 Deficiency Photo1 AW1 Violations No violations recorded. Deficiency AREAWAY WALLS: CRACKS AND SPALLING Roof Plan reference K780 Fort Hamilton Parkway С 2 2 ① 1 Deficiency Quantity 10 Quantity Uom S.F. Potential Action REPLACE Urgency of Action PRIORITY 4 Purpose of Action LEVEL 2 Deficiency Photo1 AW1 Violations No violations recorded. Deficiency AREAWAY DRAINS: DETERIORATED