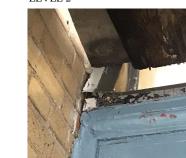

Deficiency

Roof Plan reference

AREAWAY STAIRS: DETERIORATED TREADS/RISERS/NOSINGS

Deficiency Quantity Quantity Uom 10 S.F.

### **Building Condition Assessment Survey 2023 - 2024**

K780 Architectural Inspection Question Response **EXTERIOR** AREAWAY Potential Action REPLACE Urgency of Action PRIORITY 4 Purpose of Action LEVEL 2 Deficiency Photo1 AW1 Violations No violations recorded. Deficiency AREAWAY WALLS: CRACKS AND SPALLING Roof Plan reference K780 Fort Hamilton Parkway С 2 2 ① 1 Deficiency Quantity 10 Quantity Uom S.F. Potential Action REPLACE Urgency of Action PRIORITY 4 Purpose of Action LEVEL 2 Deficiency Photo1 AW1 Violations No violations recorded. Deficiency AREAWAY DRAINS: DETERIORATED