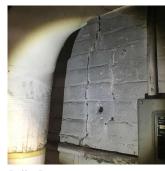

### **Building Condition Assessment Survey 2023 - 2024**

K780 Architectural Inspection Question Response **EXTERIOR** AREAWAY Potential Action REPLACE Urgency of Action PRIORITY 4 Purpose of Action LEVEL 2 Deficiency Photo1 AW1 Violations No violations recorded. Deficiency AREAWAY WALLS: CRACKS AND SPALLING Roof Plan reference K780 Fort Hamilton Parkway С 2 2 ① 1 Deficiency Quantity 10 Quantity Uom S.F. Potential Action REPLACE Urgency of Action PRIORITY 4 Purpose of Action LEVEL 2 Deficiency Photo1 AW1 Violations No violations recorded. Deficiency AREAWAY DRAINS: DETERIORATED