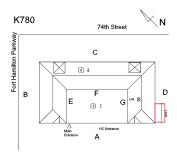

### **Building Condition Assessment Survey 2023 - 2024**

K780 Architectural Inspection Question Response **EXTERIOR** AREAWAY Potential Action REPLACE Urgency of Action PRIORITY 4 Purpose of Action LEVEL 2 Deficiency Photo1 AW1 Violations No violations recorded. Deficiency AREAWAY WALLS: CRACKS AND SPALLING Roof Plan reference K780 Fort Hamilton Parkway С 2 2 ① 1 Deficiency Quantity 10 Quantity Uom S.F. Potential Action REPLACE Urgency of Action PRIORITY 4 Purpose of Action LEVEL 2 Deficiency Photo1 AW1 Violations No violations recorded. Deficiency AREAWAY DRAINS: DETERIORATED