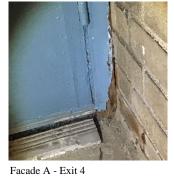

### DOORS AND FRAMES

Roof Plan reference

Deficiency Photo1

Violations

Deficiency Quantity 3
Quantity Uom EACH
Potential Action REPLACE
Urgency of Action PRIORITY 4
Purpose of Action LEVEL 2

Facade A - Exit 5

No violations recorded.

| DOOR HARDWARE      | Inspected                 |
|--------------------|---------------------------|
| Condition          | 3 - Fair                  |
| Deficiency         | No deficiencies recorded  |
| LINTELS            | Inspected                 |
| Condition          | 2 - Between Good and Fair |
| Deficiency         | No deficiencies recorded  |
| TRANSOM/SIDE LIGHT | Inspected                 |
| Condition          | 4 - Between Fair and Poor |