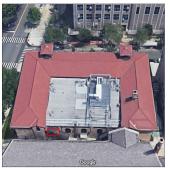

Corner of Fort Hamilton Parkway and 74th Street - South View

Architectural Inspection K780

Main Entrance Photo

Roof Photo

Facade A - Fort Hamilton Parkway

Roof 1 - Southeast View

Have any Systems/Major Building Components been upgraded?