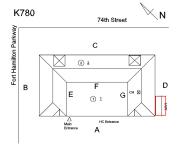

### **Building Condition Assessment Survey 2023 - 2024**

K780 Architectural Inspection Question Response **EXTERIOR** AREAWAY Potential Action REPLACE Urgency of Action PRIORITY 4 Purpose of Action LEVEL 2 Deficiency Photo1 AW1 Violations No violations recorded. Deficiency AREAWAY WALLS: CRACKS AND SPALLING Roof Plan reference K780 Fort Hamilton Parkway С 2 2 ① 1 Deficiency Quantity 10 Quantity Uom S.F. Potential Action REPLACE Urgency of Action PRIORITY 4 Purpose of Action LEVEL 2 Deficiency Photo1 AW1 Violations No violations recorded. Deficiency AREAWAY DRAINS: DETERIORATED