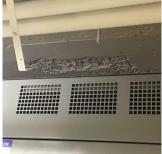

#### BROKEN/ DENTED BLADES

Elevation

Deficiency Photo1

Violations

Deficiency Quantity 10
Quantity Uom S.F.
Potential Action REPLACE
Urgency of Action PRIORITY 4
Purpose of Action LEVEL 2

No violations recorded.