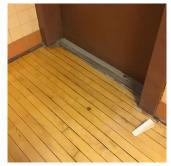

### **Building Condition Assessment Survey 2023 - 2024**

Architectural Inspection K780

Question Response

EXTERIOR
AREAWAY

Deficiency Quantity 1
Quantity Uom EACH
Potential Action REPLACE
Urgency of Action PRIORITY 4
Purpose of Action LEVEL 2

Roof Plan reference

Deficiency Photo1

Violations No violations recorded.

Deficiency AREAWAY SLAB: CRACKS AND SPALLING
Roof Plan reference K780

Deficiency Quantity 30
Quantity Uom S.F.
Potential Action REPLACE
Urgency of Action PRIORITY 4
Purpose of Action LEVEL 2