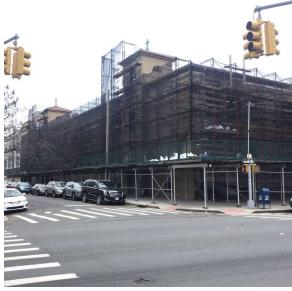

Corner of Fort Hamilton Parkway and 74th Street - South View

Architectural Inspection K780

Main Entrance Photo

Roof Photo

Facade A - Fort Hamilton Parkway

Roof 1 - Southeast View

Have any Systems/Major Building Components been upgraded?