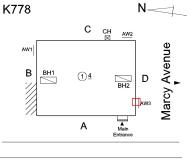

### **Building Condition Assessment Survey 2023 - 2024**

K778 Architectural Inspection Question Response **EXTERIOR** AREAWAY K778 Roof Plan reference С В <u>1)4</u> **Hooper Street Deficiency Quantity** EACH Quantity Uom Potential Action REPLACE PRIORITY 4 Urgency of Action Purpose of Action LEVEL 2 Deficiency Photo1 AW3 Violations No violations recorded. AREAWAY STAIRS: DETERIORATED Deficiency TREADS/RISERS/NOSINGS Roof Plan reference K778 С <u>1)4</u> Α **Hooper Street** Deficiency Quantity 20 Quantity Uom S.F. REPLACE Potential Action Urgency of Action PRIORITY 4 Purpose of Action LEVEL 2