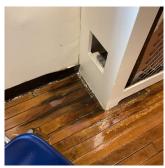

#### Floor Finish

| Instance on 1st Floor        | Inspected                          |
|------------------------------|------------------------------------|
| Condition                    | 2 - Between Good and Fair          |
| Deficiency                   | CERAMIC TILE: BROKEN/MISSING TILES |
| Deficiency Location/Instance | Room 101                           |
| Deficiency Quantity          | 10                                 |
| Quantity Uom                 | S.F.                               |
| Potential Action             | REPLACE                            |
| Urgency of Action            | PRIORITY 3                         |
| Purpose of Action            | LEVEL 2                            |

Room 101

PRIORITY 3

LEVEL 2

Violations No violations recorded.

DeficiencyVINYL TILES: BROKEN/DETERIORATED/MISSING TILESDeficiency Location/InstanceNear Room 106Deficiency Quantity10Quantity UomS.F.Potential ActionREPLACE