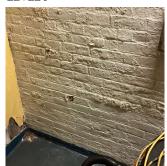

### **Building Condition Assessment Survey 2023 - 2024**

Architectural Inspection K778 Question Response INTERIOR CAFETERIA Floor Finish Urgency of Action PRIORITY 3 LEVEL 2 Purpose of Action Deficiency Photo1 Near Room 004 Violations No violations recorded. **Sliding-folding Partition** Instance on Basement Does not Exist Stage Instance on Basement Does not Exist Walls Instance on Basement Inspected Condition 3 - Fair Deficiency BRICK: CRACKS/SPALLING Exit - Vestibule Deficiency Location/Instance 10 **Deficiency Quantity** S.F. Quantity Uom REPLACE Potential Action Urgency of Action PRIORITY 3 LEVEL 2 Purpose of Action Deficiency Photo1 Exit - Vestibule Violations No violations recorded. GYPSUM BOARD: DETERIORATED Deficiency Deficiency Location/Instance Near Windows **Deficiency Quantity** 10 Quantity Uom S.F. Potential Action REPLACE PRIORITY 3 Urgency of Action LEVEL 2 Purpose of Action

K778 Architectural Inspection

INTERIOR

Question

CAFETERIA

Walls

Deficiency Photo1

Deficiency Photo1

Violations

Near Windows

Response

Violations No violations recorded.

Deficiency BRICK: CRACKS/SPALLING - ACTIVE LEAK

Deficiency Location/Instance Exit - Vestibule

**Deficiency Quantity** 50

Quantity Uom S.F. Potential Action REPLACE