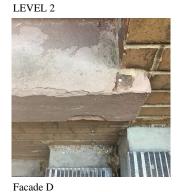

#### COPING Inspected Condition 2 - Between Good and Fair

Deficiency

Roof Plan reference

**Hooper Street** 

**Deficiency Quantity** 10 Quantity Uom L.F. Potential Action MAINTENANCE PRIORITY 3 Urgency of Action Purpose of Action LEVEL 2

Deficiency Photo1

Roof 1

| Violations       | No violations recorded.   |
|------------------|---------------------------|
| CORNICE          | Inspected                 |
| Condition        | 2 - Between Good and Fair |
| Deficiency       | No deficiencies recorded  |
| DOORS            | Inspected                 |
| DOORS AND FRAMES | Inspected                 |
| Condition        | 2 - Between Good and Fair |
| Deficiency       | No deficiencies recorded  |
| DOOR HARDWARE    | Inspected                 |
|                  |                           |