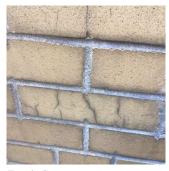

### **Building Condition Assessment Survey 2023 - 2024**

K778 Architectural Inspection Question Response **EXTERIOR** AREAWAY Deficiency Photo1 AW1 Violations No violations recorded. AWNINGS AND CANOPIES Does not Exist **CHIMNEY** Inspected Material Type(s) Masonry Condition 3 - Fair BRICK: DETERIORATED JOINTS Deficiency Roof Plan reference K778 С В BH1 1)4 Α **Hooper Street** Deficiency Quantity 50 Quantity Uom S.F. REPOINT Potential Action Urgency of Action PRIORITY 3 Purpose of Action LEVEL 2 Deficiency Photo1 CH Violations No violations recorded.

BRICK: MINOR CRACKS AND SPALLING

Deficiency

### **Building Condition Assessment Survey 2023 - 2024**

K778 Architectural Inspection Question Response **EXTERIOR** CHIMNEY K778 Roof Plan reference В <u>1)4</u> **Hooper Street Deficiency Quantity** 30 Quantity Uom S.F. Potential Action RESTITCH Urgency of Action PRIORITY 3 Purpose of Action LEVEL 2 Deficiency Photo1 CHViolations No violations recorded. BRICK: MAJOR / THRU CRACKS Deficiency Roof Plan reference K778 С В BH1 1)4 Α **Hooper Street** Deficiency Quantity 20 Quantity Uom S.F. Potential Action REMOVE AND REBUILD Urgency of Action PRIORITY 4 Purpose of Action LEVEL 2