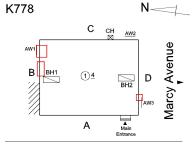

### **Building Condition Assessment Survey 2023 - 2024**

K778 Architectural Inspection Question Response **EXTERIOR** AREAWAY K778 Roof Plan reference С В <u>1)4</u> **Hooper Street Deficiency Quantity** EACH Quantity Uom Potential Action REPLACE PRIORITY 4 Urgency of Action Purpose of Action LEVEL 2 Deficiency Photo1 AW3 Violations No violations recorded. AREAWAY STAIRS: DETERIORATED Deficiency TREADS/RISERS/NOSINGS Roof Plan reference K778 С <u>1)4</u> Α **Hooper Street** Deficiency Quantity 20 Quantity Uom S.F. REPLACE Potential Action Urgency of Action PRIORITY 4 Purpose of Action LEVEL 2

### **Building Condition Assessment Survey 2023 - 2024**

K778 Architectural Inspection Question Response **EXTERIOR** AREAWAY K778 Roof Plan reference С В 1)4 **Hooper Street Deficiency Quantity** 20 Quantity Uom S.F. Potential Action REPAIR Urgency of Action PRIORITY 3 Purpose of Action LEVEL 2 Deficiency Photo1 AW1 Violations No violations recorded. AREAWAY WALLS: DETERIORATED COPING STONE Deficiency Roof Plan reference K778 С В BH1 1)4 Α **Hooper Street** Deficiency Quantity 20 Quantity Uom S.F. Potential Action REPLACE

| chitectural Inspection  | K77                                                    |
|-------------------------|--------------------------------------------------------|
| Question                | Response                                               |
| EXTERIOR                |                                                        |
| DOORS                   |                                                        |
| DOOR HARDWARE           | Inspected                                              |
| Condition               | 2 - Between Good and Fair                              |
| Deficiency              | No deficiencies recorded                               |
| LINTELS                 | Inspected                                              |
| Condition               | 2 - Between Good and Fair                              |
| Deficiency              | No deficiencies recorded                               |
| TRANSOM/SIDE LIGHT      | Inspected                                              |
| Condition               | 2 - Between Good and Fair                              |
| Deficiency              | No deficiencies recorded                               |
| EXTERIOR WALLS          | Inspected                                              |
| Material Type(s)        | Masonry                                                |
| Replacement Quantity    | 18,000                                                 |
| Replacement Uom         | S.F.                                                   |
| Instance on All Facades | Inspected                                              |
| Instance Condition      | 4 - Between Fair and Poor                              |
| Instance Quantity       | 18,000                                                 |
| Instance Quantity Uom   | S.F.                                                   |
| Deficiency              | BRICK: DETERIORATED JOINTS                             |
| Roof Plan reference     | K778 N                                                 |
|                         | B BH1 1) 4 BH2 D D AW3 WM AMAIN Entrance Hooper Street |
| Elevation               | 1 TOOPSI STEEL                                         |

Deficiency No deficiencies recorded

| itectural Inspection                                                                                                                                                                                                                                                                                                               | K77                                                              |
|------------------------------------------------------------------------------------------------------------------------------------------------------------------------------------------------------------------------------------------------------------------------------------------------------------------------------------|------------------------------------------------------------------|
| estion                                                                                                                                                                                                                                                                                                                             | Response                                                         |
| EXTERIOR                                                                                                                                                                                                                                                                                                                           |                                                                  |
| ROOF                                                                                                                                                                                                                                                                                                                               |                                                                  |
| Roofing                                                                                                                                                                                                                                                                                                                            |                                                                  |
| ROOF CAGE                                                                                                                                                                                                                                                                                                                          | Does not Exist                                                   |
| ROOFING                                                                                                                                                                                                                                                                                                                            | Inspected                                                        |
| Instance on Modified Bitumen: Roof 1                                                                                                                                                                                                                                                                                               | Inspected                                                        |
| Instance Condition                                                                                                                                                                                                                                                                                                                 | 1 - Good                                                         |
| Instance Photo                                                                                                                                                                                                                                                                                                                     |                                                                  |
|                                                                                                                                                                                                                                                                                                                                    | Roof 1                                                           |
| Instance Quantity                                                                                                                                                                                                                                                                                                                  | 6,000                                                            |
| Instance Quantity Uom                                                                                                                                                                                                                                                                                                              | S.F.                                                             |
| Does the roof have major mechanical equipment sitting on Dunnage Steel less than 18" above the Roofing?  Does this roof instance have a Sustainable Roof System?  Sustainable Roof Type  Sustainable Roof Location (Roof Number)  Do solar panels exist on these roofs?  Is/Are the roof(s) suitable for Solar Panel installation? | No<br>Yes<br>White Roof<br>Roof 1<br>No<br>No                    |
| Installation Year                                                                                                                                                                                                                                                                                                                  | 2019                                                             |
| Source of Installation                                                                                                                                                                                                                                                                                                             | Custodial Staff                                                  |
| Deficiency                                                                                                                                                                                                                                                                                                                         | No deficiencies recorded                                         |
| ROOFING DRAINS                                                                                                                                                                                                                                                                                                                     | Inspected                                                        |
| Condition                                                                                                                                                                                                                                                                                                                          | 2 - Between Good and Fair                                        |
| Deficiency                                                                                                                                                                                                                                                                                                                         | No deficiencies recorded                                         |
| Specialties                                                                                                                                                                                                                                                                                                                        | Inspected                                                        |
| BULKHEAD/PENTHOUSE                                                                                                                                                                                                                                                                                                                 | Inspected                                                        |
| Condition                                                                                                                                                                                                                                                                                                                          | 3 - Fair                                                         |
| Deficiency                                                                                                                                                                                                                                                                                                                         | BULKHEAD/PENTHOUSE WALLS/INTERIOR: PLASTER CRACKS/SPALLING       |
| Roof Plan reference                                                                                                                                                                                                                                                                                                                | C CH AWZ  AW1  B BH1  1 4  AW3  AW3  AW3  AW3  AW3  AW3  AW3  AW |
| Deficiency Quantity                                                                                                                                                                                                                                                                                                                | Hooper Street                                                    |
| Quantity Uom                                                                                                                                                                                                                                                                                                                       | S.F.                                                             |
| Potential Action                                                                                                                                                                                                                                                                                                                   | REPLACE                                                          |
| Urgency of Action                                                                                                                                                                                                                                                                                                                  | PRIORITY 4                                                       |
| Purpose of Action                                                                                                                                                                                                                                                                                                                  | LEVEL 2                                                          |

| stion                               | Response                                                 |
|-------------------------------------|----------------------------------------------------------|
| KTERIOR                             |                                                          |
| STAIRS/RAMPS: EXTERIOR              |                                                          |
| BUILDING CHEEK/FLANK WALLS          | Inspected                                                |
| Condition                           | 2 - Between Good and Fair                                |
| Deficiency                          | No deficiencies recorded                                 |
| RAILINGS                            | Inspected                                                |
| Condition                           | 4 - Between Fair and Poor                                |
| Deficiency                          | RUST - MAJOR                                             |
| Roof Plan reference                 | K778 N                                                   |
|                                     | B BH1 ①4 BH2 D D AW3 |
|                                     | Hooper Street                                            |
| Deficiency Quantity                 | 20                                                       |
| Quantity Uom                        | L.F.                                                     |
| Potential Action                    | REPLACE                                                  |
| Urgency of Action                   | PRIORITY 4                                               |
| Purpose of Action Deficiency Photo1 | LEVEL 2                                                  |
|                                     | Facade A                                                 |
| Violations                          | No violations recorded.                                  |
|                                     |                                                          |
| Deficiency                          | BROKEN BRACKET                                           |
| Roof Plan reference                 | K778 N                                                   |
|                                     | B BH1 1)4 BH2 D AWB A Main Entrance                      |
|                                     | Hooper Street                                            |
| Deficiency Quantity                 | 2                                                        |
| Quantity Uom                        | EACH                                                     |
| Potential Action                    | REPLACE                                                  |
| Urgency of Action                   | PRIORITY 4                                               |
|                                     | LEVEL 2                                                  |