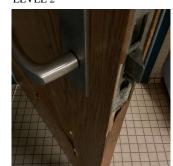

| estion                            | Response                                          |
|-----------------------------------|---------------------------------------------------|
| NTERIOR                           |                                                   |
| CLASSROOMS/CORRIDORS/ADMIN SPACES |                                                   |
| Ceiling                           |                                                   |
| Urgency of Action                 | PRIORITY 3                                        |
| Purpose of Action                 | LEVEL 2                                           |
| Deficiency Photo1                 |                                                   |
| Violations                        | Main Entrance - Vestibule No violations recorded. |
| Door(s)                           | Inspected                                         |
| Condition                         | 5 - Poor                                          |
| Deficiency                        | WOOD: DETERIORATED DOOR                           |
| Deficiency Location/Instance      | Rooms 206, 401, 403, 405                          |
| Deficiency Quantity               | 4                                                 |
| Quantity Uom                      | EACH                                              |
| Potential Action                  | MAINTENANCE                                       |
| Urgency of Action                 | PRIORITY 3                                        |
| Purpose of Action                 | LEVEL 2                                           |
| Deficiency Photo1                 | Room 401                                          |
| Violations                        | No violations recorded.                           |
| Floor Finish                      | Inspected                                         |
| Condition                         | 2 - Between Good and Fair                         |
| Deficiency                        | WOOD: DAMAGED/DETERIORATED                        |
| Deficiency Location/Instance      | Rooms 403, 302                                    |
| Deficiency Quantity               | 30                                                |
| Quantity Uom                      | S.F.                                              |
| Potential Action                  | REPLACE                                           |
| Urgency of Action                 | PRIORITY 3                                        |