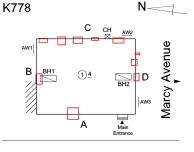

### **Building Condition Assessment Survey 2023 - 2024**

K778 Architectural Inspection Question Response **EXTERIOR** AREAWAY K778 Roof Plan reference С В <u>1)4</u> **Hooper Street Deficiency Quantity** EACH Quantity Uom Potential Action REPLACE PRIORITY 4 Urgency of Action Purpose of Action LEVEL 2 Deficiency Photo1 AW3 Violations No violations recorded. AREAWAY STAIRS: DETERIORATED Deficiency TREADS/RISERS/NOSINGS Roof Plan reference K778 С <u>1)4</u> Α **Hooper Street** Deficiency Quantity 20 Quantity Uom S.F. REPLACE Potential Action Urgency of Action PRIORITY 4 Purpose of Action LEVEL 2

| chitectural Inspection  | K77                                                    |
|-------------------------|--------------------------------------------------------|
| Question                | Response                                               |
| EXTERIOR                |                                                        |
| DOORS                   |                                                        |
| DOOR HARDWARE           | Inspected                                              |
| Condition               | 2 - Between Good and Fair                              |
| Deficiency              | No deficiencies recorded                               |
| LINTELS                 | Inspected                                              |
| Condition               | 2 - Between Good and Fair                              |
| Deficiency              | No deficiencies recorded                               |
| TRANSOM/SIDE LIGHT      | Inspected                                              |
| Condition               | 2 - Between Good and Fair                              |
| Deficiency              | No deficiencies recorded                               |
| EXTERIOR WALLS          | Inspected                                              |
| Material Type(s)        | Masonry                                                |
| Replacement Quantity    | 18,000                                                 |
| Replacement Uom         | S.F.                                                   |
| Instance on All Facades | Inspected                                              |
| Instance Condition      | 4 - Between Fair and Poor                              |
| Instance Quantity       | 18,000                                                 |
| Instance Quantity Uom   | S.F.                                                   |
| Deficiency              | BRICK: DETERIORATED JOINTS                             |
| Roof Plan reference     | K778 N                                                 |
|                         | B BH1 1) 4 BH2 D D AW3 WM AMAIN Entrance Hooper Street |
| Elevation               | 1 TOOPSI STEEL                                         |

Deficiency No deficiencies recorded

| itectural Inspection                                                                                                                                                                                                                                                                                                               | K77                                                              |
|------------------------------------------------------------------------------------------------------------------------------------------------------------------------------------------------------------------------------------------------------------------------------------------------------------------------------------|------------------------------------------------------------------|
| estion                                                                                                                                                                                                                                                                                                                             | Response                                                         |
| EXTERIOR                                                                                                                                                                                                                                                                                                                           |                                                                  |
| ROOF                                                                                                                                                                                                                                                                                                                               |                                                                  |
| Roofing                                                                                                                                                                                                                                                                                                                            |                                                                  |
| ROOF CAGE                                                                                                                                                                                                                                                                                                                          | Does not Exist                                                   |
| ROOFING                                                                                                                                                                                                                                                                                                                            | Inspected                                                        |
| Instance on Modified Bitumen: Roof 1                                                                                                                                                                                                                                                                                               | Inspected                                                        |
| Instance Condition                                                                                                                                                                                                                                                                                                                 | 1 - Good                                                         |
| Instance Photo                                                                                                                                                                                                                                                                                                                     |                                                                  |
|                                                                                                                                                                                                                                                                                                                                    | Roof 1                                                           |
| Instance Quantity                                                                                                                                                                                                                                                                                                                  | 6,000                                                            |
| Instance Quantity Uom                                                                                                                                                                                                                                                                                                              | S.F.                                                             |
| Does the roof have major mechanical equipment sitting on Dunnage Steel less than 18" above the Roofing?  Does this roof instance have a Sustainable Roof System?  Sustainable Roof Type  Sustainable Roof Location (Roof Number)  Do solar panels exist on these roofs?  Is/Are the roof(s) suitable for Solar Panel installation? | No<br>Yes<br>White Roof<br>Roof 1<br>No<br>No                    |
| Installation Year                                                                                                                                                                                                                                                                                                                  | 2019                                                             |
| Source of Installation                                                                                                                                                                                                                                                                                                             | Custodial Staff                                                  |
| Deficiency                                                                                                                                                                                                                                                                                                                         | No deficiencies recorded                                         |
| ROOFING DRAINS                                                                                                                                                                                                                                                                                                                     | Inspected                                                        |
| Condition                                                                                                                                                                                                                                                                                                                          | 2 - Between Good and Fair                                        |
| Deficiency                                                                                                                                                                                                                                                                                                                         | No deficiencies recorded                                         |
| Specialties                                                                                                                                                                                                                                                                                                                        | Inspected                                                        |
| BULKHEAD/PENTHOUSE                                                                                                                                                                                                                                                                                                                 | Inspected                                                        |
| Condition                                                                                                                                                                                                                                                                                                                          | 3 - Fair                                                         |
| Deficiency                                                                                                                                                                                                                                                                                                                         | BULKHEAD/PENTHOUSE WALLS/INTERIOR: PLASTER CRACKS/SPALLING       |
| Roof Plan reference                                                                                                                                                                                                                                                                                                                | C CH AWZ  AW1  B BH1  1 4  AW3  AW3  AW3  AW3  AW3  AW3  AW3  AW |
| Deficiency Quantity                                                                                                                                                                                                                                                                                                                | Hooper Street                                                    |
| Quantity Uom                                                                                                                                                                                                                                                                                                                       | S.F.                                                             |
| Potential Action                                                                                                                                                                                                                                                                                                                   | REPLACE                                                          |
| Urgency of Action                                                                                                                                                                                                                                                                                                                  | PRIORITY 4                                                       |
| Purpose of Action                                                                                                                                                                                                                                                                                                                  | LEVEL 2                                                          |

| stion                               | Response                                                 |
|-------------------------------------|----------------------------------------------------------|
| KTERIOR                             |                                                          |
| STAIRS/RAMPS: EXTERIOR              |                                                          |
| BUILDING CHEEK/FLANK WALLS          | Inspected                                                |
| Condition                           | 2 - Between Good and Fair                                |
| Deficiency                          | No deficiencies recorded                                 |
| RAILINGS                            | Inspected                                                |
| Condition                           | 4 - Between Fair and Poor                                |
| Deficiency                          | RUST - MAJOR                                             |
| Roof Plan reference                 | K778 N                                                   |
|                                     | B BH1 ①4 BH2 D D AW3 |
|                                     | Hooper Street                                            |
| Deficiency Quantity                 | 20                                                       |
| Quantity Uom                        | L.F.                                                     |
| Potential Action                    | REPLACE                                                  |
| Urgency of Action                   | PRIORITY 4                                               |
| Purpose of Action Deficiency Photo1 | LEVEL 2                                                  |
|                                     | Facade A                                                 |
| Violations                          | No violations recorded.                                  |
|                                     |                                                          |
| Deficiency                          | BROKEN BRACKET                                           |
| Roof Plan reference                 | K778 N                                                   |
|                                     | B BH1 1)4 BH2 D AWB A Main Entrance                      |
|                                     | Hooper Street                                            |
| Deficiency Quantity                 | 2                                                        |
| Quantity Uom                        | EACH                                                     |
| Potential Action                    | REPLACE                                                  |
| Urgency of Action                   | PRIORITY 4                                               |
|                                     | LEVEL 2                                                  |