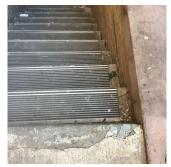

# Inspection

| =                     |                              |
|-----------------------|------------------------------|
| Question              | Response                     |
| Architectural         |                              |
| EXTERIOR              | Inspected                    |
| AREAWAY               | Inspected                    |
| Instance on AW1 - AW3 | Inspected                    |
| Instance Condition    | 4 - Between Fair and Poor    |
| Instance Quantity     | 3                            |
| Instance Quantity Uom | ЕАСН                         |
| Deficiency            | AREAWAY DRAINS: DETERIORATED |