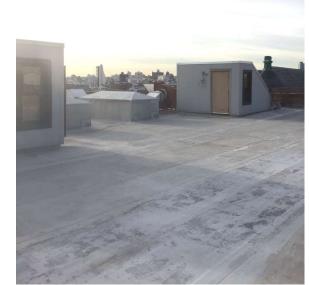

Corner of Hooper Street and Marcy Avenue - Northeast View

Architectural Inspection K778

Main Entrance Photo

Facade A - Hooper Street

Roof Photo

Roof 1 - Southeast View

Have any Systems/Major Building Components been upgraded?