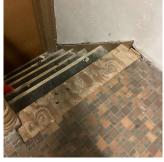

| stion                        | Response                                            |
|------------------------------|-----------------------------------------------------|
| TERIOR                       |                                                     |
| STRUCTURAL                   |                                                     |
| COLUMNS/BEAMS/BEARING WALLS  | Inspected                                           |
| Condition                    | 2 - Between Good and Fair                           |
| Deficiency                   | No deficiencies recorded                            |
| FLOOR STRUCTURE              | Inspected                                           |
| Condition                    | 3 - Fair                                            |
| Deficiency                   | CINDER CONCRETE ARCH: METAL PAN DETERIORATE SPALLED |
| Deficiency Location/Instance | Basement - Boiler Room                              |
| Deficiency Quantity          | 30                                                  |
| Quantity Uom                 | S.F.                                                |
| Potential Action             | REPAIR                                              |
| Urgency of Action            | PRIORITY 4                                          |
| Purpose of Action            | LEVEL 5                                             |
| Deficiency Photo1            |                                                     |
|                              |                                                     |
|                              | Basement - Boiler Room                              |
| Violations                   | No violations recorded.                             |
| Deficiency                   | CONCRETE SLAB ON GRADE: THRU CRACKS                 |
| Deficiency Location/Instance | Basement - Boiler Room                              |
| Deficiency Quantity          | 30                                                  |
| Quantity Uom                 | S.F.                                                |
| Potential Action             | REPLACE                                             |
| Urgency of Action            | PRIORITY 4                                          |
| Purpose of Action            | LEVEL 5                                             |
| Deficiency Photo1            | Basement - Boiler Room                              |
| Violations                   | No violations recorded.                             |
|                              |                                                     |
| FOUNDATION WALLS             | Inspected                                           |
| Material Type(s)             | Concrete, Masonry                                   |
| Condition                    | 4 - Between Fair and Poor                           |
| Deficiency                   | BRICK: WATER INFILTRATION IN INSTRUCTIONAL SPA      |
| Deficiency Location/Instance | Basement - Cafeteria, Cafeteria Exit Vestibule      |
|                              |                                                     |