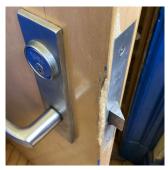

| stion                               | Response                                                 |
|-------------------------------------|----------------------------------------------------------|
| KTERIOR                             |                                                          |
| STAIRS/RAMPS: EXTERIOR              |                                                          |
| BUILDING CHEEK/FLANK WALLS          | Inspected                                                |
| Condition                           | 2 - Between Good and Fair                                |
| Deficiency                          | No deficiencies recorded                                 |
| RAILINGS                            | Inspected                                                |
| Condition                           | 4 - Between Fair and Poor                                |
| Deficiency                          | RUST - MAJOR                                             |
| Roof Plan reference                 | K778 N                                                   |
|                                     | B BH1 ①4 BH2 D D AW3 |
|                                     | Hooper Street                                            |
| Deficiency Quantity                 | 20                                                       |
| Quantity Uom                        | L.F.                                                     |
| Potential Action                    | REPLACE                                                  |
| Urgency of Action                   | PRIORITY 4                                               |
| Purpose of Action Deficiency Photo1 | LEVEL 2                                                  |
|                                     | Facade A                                                 |
| Violations                          | No violations recorded.                                  |
|                                     |                                                          |
| Deficiency                          | BROKEN BRACKET                                           |
| Roof Plan reference                 | K778 N                                                   |
|                                     | B BH1 1)4 BH2 D AWB A Main Entrance                      |
|                                     | Hooper Street                                            |
| Deficiency Quantity                 | 2                                                        |
| Quantity Uom                        | EACH                                                     |
| Potential Action                    | REPLACE                                                  |
| Urgency of Action                   | PRIORITY 4                                               |
|                                     | LEVEL 2                                                  |