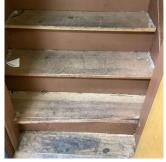

| estion                            | Response                                          |
|-----------------------------------|---------------------------------------------------|
| NTERIOR                           |                                                   |
| CLASSROOMS/CORRIDORS/ADMIN SPACES |                                                   |
| Ceiling                           |                                                   |
| Urgency of Action                 | PRIORITY 3                                        |
| Purpose of Action                 | LEVEL 2                                           |
| Deficiency Photo1                 |                                                   |
| Violations                        | Main Entrance - Vestibule No violations recorded. |
| Door(s)                           | Inspected                                         |
| Condition                         | 5 - Poor                                          |
| Deficiency                        | WOOD: DETERIORATED DOOR                           |
| Deficiency Location/Instance      | Rooms 206, 401, 403, 405                          |
| Deficiency Quantity               | 4                                                 |
| Quantity Uom                      | EACH                                              |
| Potential Action                  | MAINTENANCE                                       |
| Urgency of Action                 | PRIORITY 3                                        |
| Purpose of Action                 | LEVEL 2                                           |
| Deficiency Photo1                 | Room 401                                          |
| Violations                        | No violations recorded.                           |
| Floor Finish                      | Inspected                                         |
| Condition                         | 2 - Between Good and Fair                         |
| Deficiency                        | WOOD: DAMAGED/DETERIORATED                        |
| Deficiency Location/Instance      | Rooms 403, 302                                    |
| Deficiency Quantity               | 30                                                |
| Quantity Uom                      | S.F.                                              |
| Potential Action                  | REPLACE                                           |
| Urgency of Action                 | PRIORITY 3                                        |

### **Building Condition Assessment Survey 2023 - 2024**

Architectural Inspection K778

# Question INTERIOR

#### CLASSROOMS/CORRIDORS/ADMIN SPACES

#### Floor Finish

Deficiency Photo1

Deficiency Photo1

Room 403

Response

Violations No violations recorded.

Deficiency VINYL TILES: DETERIORATED SUBSTRATE
Deficiency Location/Instance Rooms 405, 404, 401, 301, Main Entrance Lobby