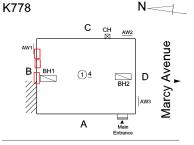

| chitectural Inspection  | K77                                                    |
|-------------------------|--------------------------------------------------------|
| Question                | Response                                               |
| EXTERIOR                |                                                        |
| DOORS                   |                                                        |
| DOOR HARDWARE           | Inspected                                              |
| Condition               | 2 - Between Good and Fair                              |
| Deficiency              | No deficiencies recorded                               |
| LINTELS                 | Inspected                                              |
| Condition               | 2 - Between Good and Fair                              |
| Deficiency              | No deficiencies recorded                               |
| TRANSOM/SIDE LIGHT      | Inspected                                              |
| Condition               | 2 - Between Good and Fair                              |
| Deficiency              | No deficiencies recorded                               |
| EXTERIOR WALLS          | Inspected                                              |
| Material Type(s)        | Masonry                                                |
| Replacement Quantity    | 18,000                                                 |
| Replacement Uom         | S.F.                                                   |
| Instance on All Facades | Inspected                                              |
| Instance Condition      | 4 - Between Fair and Poor                              |
| Instance Quantity       | 18,000                                                 |
| Instance Quantity Uom   | S.F.                                                   |
| Deficiency              | BRICK: DETERIORATED JOINTS                             |
| Roof Plan reference     | K778 N                                                 |
|                         | B BH1 1) 4 BH2 D D AW3 WM AMAIN Entrance Hooper Street |
| Elevation               | 1 TOOPSI STEEL                                         |