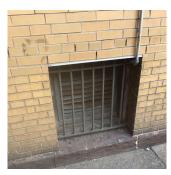

#### **BULKHEAD/PENTHOUSE**

Deficiency Photo1

Deficiency Photo1

BH1

Response

Violations No violations recorded.

Deficiency

BULKHEAD/PENTHOUSE DOORS: DETERIORATED DOOR
AND FRAME

Roof Plan reference

Hooper Street

Deficiency Quantity 1
Quantity Uom EACH
Potential Action REPLACE DOOR AND FRAME
Urgency of Action PRIORITY 4

Purpose of Action LEVEL 2

BH2

| Violations                 | No violations recorded. |
|----------------------------|-------------------------|
| CUPOLA/ SPIRES/ TOWERS     | Does not Exist          |
| DORMER                     | Does not Exist          |
| DUNNAGE STEEL              | Does not Exist          |
| SKYLIGHT/ROOF VENT         | Does not Exist          |
| ROOF/GRAVITY TANK          | Does not Exist          |
| STAIRS/RAMPS: EXTERIOR     | Inspected               |
| BUILDING CHEEK/FLANK WALLS | Inspected               |