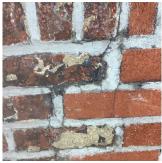

### **Building Condition Assessment Survey 2023 - 2024**

K778 Architectural Inspection Question Response **EXTERIOR** AREAWAY Deficiency Photo1 AW1 Violations No violations recorded. AWNINGS AND CANOPIES Does not Exist **CHIMNEY** Inspected Material Type(s) Masonry Condition 3 - Fair BRICK: DETERIORATED JOINTS Deficiency Roof Plan reference K778 С В BH1 1)4 Α **Hooper Street** Deficiency Quantity 50 Quantity Uom S.F. REPOINT Potential Action Urgency of Action PRIORITY 3 Purpose of Action LEVEL 2 Deficiency Photo1 CH Violations No violations recorded.