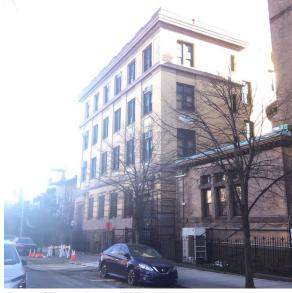

Corner of Hooper Street and Marcy Avenue - Northeast View

Architectural Inspection K778

Main Entrance Photo

Facade A - Hooper Street

Roof Photo

Roof 1 - Southeast View

Have any Systems/Major Building Components been upgraded?