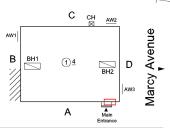

| chitectural Inspection  | K77                                                    |
|-------------------------|--------------------------------------------------------|
| Question                | Response                                               |
| EXTERIOR                |                                                        |
| DOORS                   |                                                        |
| DOOR HARDWARE           | Inspected                                              |
| Condition               | 2 - Between Good and Fair                              |
| Deficiency              | No deficiencies recorded                               |
| LINTELS                 | Inspected                                              |
| Condition               | 2 - Between Good and Fair                              |
| Deficiency              | No deficiencies recorded                               |
| TRANSOM/SIDE LIGHT      | Inspected                                              |
| Condition               | 2 - Between Good and Fair                              |
| Deficiency              | No deficiencies recorded                               |
| EXTERIOR WALLS          | Inspected                                              |
| Material Type(s)        | Masonry                                                |
| Replacement Quantity    | 18,000                                                 |
| Replacement Uom         | S.F.                                                   |
| Instance on All Facades | Inspected                                              |
| Instance Condition      | 4 - Between Fair and Poor                              |
| Instance Quantity       | 18,000                                                 |
| Instance Quantity Uom   | S.F.                                                   |
| Deficiency              | BRICK: DETERIORATED JOINTS                             |
| Roof Plan reference     | K778 N                                                 |
|                         | B BH1 1) 4 BH2 D D AW3 WM AMAIN Entrance Hooper Street |
| Elevation               | 1 TOOPSI STEEL                                         |

Deficiency No deficiencies recorded

| itectural Inspection                                                                                                                                                                                                                                                                                                               | K77                                                              |
|------------------------------------------------------------------------------------------------------------------------------------------------------------------------------------------------------------------------------------------------------------------------------------------------------------------------------------|------------------------------------------------------------------|
| estion                                                                                                                                                                                                                                                                                                                             | Response                                                         |
| EXTERIOR                                                                                                                                                                                                                                                                                                                           |                                                                  |
| ROOF                                                                                                                                                                                                                                                                                                                               |                                                                  |
| Roofing                                                                                                                                                                                                                                                                                                                            |                                                                  |
| ROOF CAGE                                                                                                                                                                                                                                                                                                                          | Does not Exist                                                   |
| ROOFING                                                                                                                                                                                                                                                                                                                            | Inspected                                                        |
| Instance on Modified Bitumen: Roof 1                                                                                                                                                                                                                                                                                               | Inspected                                                        |
| Instance Condition                                                                                                                                                                                                                                                                                                                 | 1 - Good                                                         |
| Instance Photo                                                                                                                                                                                                                                                                                                                     |                                                                  |
|                                                                                                                                                                                                                                                                                                                                    | Roof 1                                                           |
| Instance Quantity                                                                                                                                                                                                                                                                                                                  | 6,000                                                            |
| Instance Quantity Uom                                                                                                                                                                                                                                                                                                              | S.F.                                                             |
| Does the roof have major mechanical equipment sitting on Dunnage Steel less than 18" above the Roofing?  Does this roof instance have a Sustainable Roof System?  Sustainable Roof Type  Sustainable Roof Location (Roof Number)  Do solar panels exist on these roofs?  Is/Are the roof(s) suitable for Solar Panel installation? | No<br>Yes<br>White Roof<br>Roof 1<br>No<br>No                    |
| Installation Year                                                                                                                                                                                                                                                                                                                  | 2019                                                             |
| Source of Installation                                                                                                                                                                                                                                                                                                             | Custodial Staff                                                  |
| Deficiency                                                                                                                                                                                                                                                                                                                         | No deficiencies recorded                                         |
| ROOFING DRAINS                                                                                                                                                                                                                                                                                                                     | Inspected                                                        |
| Condition                                                                                                                                                                                                                                                                                                                          | 2 - Between Good and Fair                                        |
| Deficiency                                                                                                                                                                                                                                                                                                                         | No deficiencies recorded                                         |
| Specialties                                                                                                                                                                                                                                                                                                                        | Inspected                                                        |
| BULKHEAD/PENTHOUSE                                                                                                                                                                                                                                                                                                                 | Inspected                                                        |
| Condition                                                                                                                                                                                                                                                                                                                          | 3 - Fair                                                         |
| Deficiency                                                                                                                                                                                                                                                                                                                         | BULKHEAD/PENTHOUSE WALLS/INTERIOR: PLASTER CRACKS/SPALLING       |
| Roof Plan reference                                                                                                                                                                                                                                                                                                                | C CH AWZ  AW1  B BH1  1 4  AW3  AW3  AW3  AW3  AW3  AW3  AW3  AW |
| Deficiency Quantity                                                                                                                                                                                                                                                                                                                | Hooper Street                                                    |
| Quantity Uom                                                                                                                                                                                                                                                                                                                       | S.F.                                                             |
| Potential Action                                                                                                                                                                                                                                                                                                                   | REPLACE                                                          |
| Urgency of Action                                                                                                                                                                                                                                                                                                                  | PRIORITY 4                                                       |
| Purpose of Action                                                                                                                                                                                                                                                                                                                  | LEVEL 2                                                          |

| stion                               | Response                                                 |
|-------------------------------------|----------------------------------------------------------|
| KTERIOR                             |                                                          |
| STAIRS/RAMPS: EXTERIOR              |                                                          |
| BUILDING CHEEK/FLANK WALLS          | Inspected                                                |
| Condition                           | 2 - Between Good and Fair                                |
| Deficiency                          | No deficiencies recorded                                 |
| RAILINGS                            | Inspected                                                |
| Condition                           | 4 - Between Fair and Poor                                |
| Deficiency                          | RUST - MAJOR                                             |
| Roof Plan reference                 | K778 N                                                   |
|                                     | B BH1 ①4 BH2 D D AW3 |
|                                     | Hooper Street                                            |
| Deficiency Quantity                 | 20                                                       |
| Quantity Uom                        | L.F.                                                     |
| Potential Action                    | REPLACE                                                  |
| Urgency of Action                   | PRIORITY 4                                               |
| Purpose of Action Deficiency Photo1 | LEVEL 2                                                  |
|                                     | Facade A                                                 |
| Violations                          | No violations recorded.                                  |
|                                     |                                                          |
| Deficiency                          | BROKEN BRACKET                                           |
| Roof Plan reference                 | K778 N                                                   |
|                                     | B BH1 1)4 BH2 D AWB A Main Entrance                      |
|                                     | Hooper Street                                            |
| Deficiency Quantity                 | 2                                                        |
| Quantity Uom                        | EACH                                                     |
| Potential Action                    | REPLACE                                                  |
| Urgency of Action                   | PRIORITY 4                                               |
|                                     | LEVEL 2                                                  |