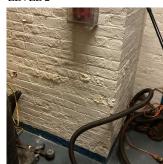

### **Building Condition Assessment Survey 2023 - 2024**

K778 Architectural Inspection Question Response **EXTERIOR** AREAWAY Deficiency Photo1 AW1 Violations No violations recorded. AWNINGS AND CANOPIES Does not Exist **CHIMNEY** Inspected Material Type(s) Masonry Condition 3 - Fair BRICK: DETERIORATED JOINTS Deficiency Roof Plan reference K778 С В BH1 1)4 Α **Hooper Street** Deficiency Quantity 50 Quantity Uom S.F. REPOINT Potential Action Urgency of Action PRIORITY 3 Purpose of Action LEVEL 2 Deficiency Photo1 CH Violations No violations recorded.

BRICK: MINOR CRACKS AND SPALLING

Deficiency

### **Building Condition Assessment Survey 2023 - 2024**

K778 Architectural Inspection Question Response **EXTERIOR** CHIMNEY K778 Roof Plan reference В <u>1)4</u> **Hooper Street Deficiency Quantity** 30 Quantity Uom S.F. Potential Action RESTITCH Urgency of Action PRIORITY 3 Purpose of Action LEVEL 2 Deficiency Photo1 CHViolations No violations recorded. BRICK: MAJOR / THRU CRACKS Deficiency Roof Plan reference K778 С В BH1 1)4 Α **Hooper Street** Deficiency Quantity 20 Quantity Uom S.F. Potential Action REMOVE AND REBUILD Urgency of Action PRIORITY 4 Purpose of Action LEVEL 2