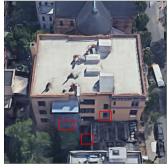

Corner of Hooper Street and Marcy Avenue - Northeast View

Architectural Inspection K778

Main Entrance Photo

Facade A - Hooper Street

Roof Photo

Roof 1 - Southeast View

Have any Systems/Major Building Components been upgraded?