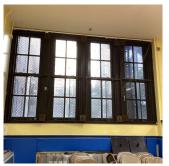

### **Building Condition Assessment Survey 2023 - 2024**

K778 Architectural Inspection Question Response **EXTERIOR** WINDOWS LINTELS Condition 3 - Fair Deficiency STEEL: MAJOR RUSTING Roof Plan reference K778 С 1)₫ Α **Hooper Street** Elevation **Deficiency Quantity** 10 Quantity Uom L.F. Potential Action REPLACE Urgency of Action PRIORITY 4 Purpose of Action LEVEL 2 Deficiency Photo1 Facade B Violations No violations recorded. WINDOWS Inspected Material Type(s) Aluminum Instance on Aluminum - Double Hung: All Facades except Multipurpose Inspected Instance Condition 2 - Between Good and Fair Instance Quantity 5,500 S.F. Instance Quantity Uom Are these windows insulated No Installation Year 2019 Source of Installation Custodial Staff