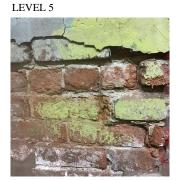

| stion                        | Response                                            |
|------------------------------|-----------------------------------------------------|
| TERIOR                       |                                                     |
| STRUCTURAL                   |                                                     |
| COLUMNS/BEAMS/BEARING WALLS  | Inspected                                           |
| Condition                    | 2 - Between Good and Fair                           |
| Deficiency                   | No deficiencies recorded                            |
| FLOOR STRUCTURE              | Inspected                                           |
| Condition                    | 3 - Fair                                            |
| Deficiency                   | CINDER CONCRETE ARCH: METAL PAN DETERIORATE SPALLED |
| Deficiency Location/Instance | Basement - Boiler Room                              |
| Deficiency Quantity          | 30                                                  |
| Quantity Uom                 | S.F.                                                |
| Potential Action             | REPAIR                                              |
| Urgency of Action            | PRIORITY 4                                          |
| Purpose of Action            | LEVEL 5                                             |
| Deficiency Photo1            |                                                     |
|                              |                                                     |
|                              | Basement - Boiler Room                              |
| Violations                   | No violations recorded.                             |
| Deficiency                   | CONCRETE SLAB ON GRADE: THRU CRACKS                 |
| Deficiency Location/Instance | Basement - Boiler Room                              |
| Deficiency Quantity          | 30                                                  |
| Quantity Uom                 | S.F.                                                |
| Potential Action             | REPLACE                                             |
| Urgency of Action            | PRIORITY 4                                          |
| Purpose of Action            | LEVEL 5                                             |
| Deficiency Photo1            | Basement - Boiler Room                              |
| Violations                   | No violations recorded.                             |
|                              |                                                     |
| FOUNDATION WALLS             | Inspected                                           |
| Material Type(s)             | Concrete, Masonry                                   |
| Condition                    | 4 - Between Fair and Poor                           |
| Deficiency                   | BRICK: WATER INFILTRATION IN INSTRUCTIONAL SPA      |
| Deficiency Location/Instance | Basement - Cafeteria, Cafeteria Exit Vestibule      |
|                              |                                                     |