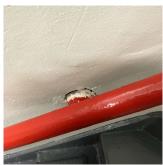

Violations No violations recorded.

| ROOF STRUCTURE               | Inspected                          |
|------------------------------|------------------------------------|
| Condition                    | 2 - Between Good and Fair          |
| Deficiency                   | No deficiencies recorded           |
| VAULTS-BUNKERS               | Does not Exist                     |
| AUDITORIUM                   | Does not Exist                     |
| CAFETERIA                    | Inspected                          |
| Instance on Basement         | Inspected                          |
| Ceiling                      |                                    |
| Instance on Basement         | Inspected                          |
| Condition                    | 3 - Fair                           |
| Deficiency                   | GYPSUM BOARD: DAMAGED/DETERIORATED |
| Deficiency Location/Instance | Room 009, near Servery             |
| Deficiency Quantity          | 20                                 |
| Quantity Uom                 | S.F.                               |

| estion                                  | Response                                                               |
|-----------------------------------------|------------------------------------------------------------------------|
| NTERIOR                                 |                                                                        |
| CAFETERIA                               |                                                                        |
| Ceiling                                 |                                                                        |
| Potential Action                        | REPLACE                                                                |
| Urgency of Action                       | PRIORITY 3                                                             |
| Purpose of Action                       | LEVEL 2                                                                |
| Deficiency Photo1                       |                                                                        |
|                                         | Room 009                                                               |
| Violations                              | No violations recorded.                                                |
|                                         |                                                                        |
| Deficiency                              | ACOUSTIC TILES: DAMAGED/MISSING                                        |
| Deficiency Location/Instance            | Near Rooms 002A, 004, By Stair A/Basement, Exit Vestibule no Cafeteria |
| Deficiency Quantity                     | 120                                                                    |
| Quantity Uom                            | S.F.                                                                   |
| Potential Action                        | REPLACE                                                                |
| Urgency of Action                       | PRIORITY 3                                                             |
| Purpose of Action                       | LEVEL 2                                                                |
| Deficiency Photo1                       | Near Room 004                                                          |
| Violations                              | No violations recorded.                                                |
| Door(s)                                 |                                                                        |
| Instance on Basement                    | Inspected                                                              |
| Condition                               | 2 - Between Good and Fair                                              |
| Deficiency                              | No deficiencies recorded                                               |
| Fixed Equipment                         |                                                                        |
| Instance on Basement                    | Does not Exist                                                         |
| Floor Finish                            |                                                                        |
| Instance on Basement                    | Inspected                                                              |
| Condition                               | 2 - Between Good and Fair                                              |
| Deficiency                              | VINYL TILES: BROKEN/DETERIORATED/MISSING TILES                         |
| Deficiency Location/Instance            | Near Room 004, 005, by Exit - Vestibule, Right Side                    |
| Deficiency Quantity                     | 60                                                                     |
| Quantity Uom                            | S.F.                                                                   |
| ~~~ · · · · · · · · · · · · · · · · · · |                                                                        |