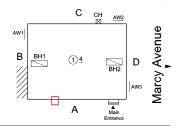

### **Building Condition Assessment Survey 2023 - 2024**

K778 Architectural Inspection Question Response **EXTERIOR** AREAWAY K778 Roof Plan reference С В <u>1)4</u> **Hooper Street Deficiency Quantity** EACH Quantity Uom Potential Action REPLACE PRIORITY 4 Urgency of Action Purpose of Action LEVEL 2 Deficiency Photo1 AW3 Violations No violations recorded. AREAWAY STAIRS: DETERIORATED Deficiency TREADS/RISERS/NOSINGS Roof Plan reference K778 С <u>1)4</u> Α **Hooper Street** Deficiency Quantity 20 Quantity Uom S.F. REPLACE Potential Action Urgency of Action PRIORITY 4 Purpose of Action LEVEL 2

### **Building Condition Assessment Survey 2023 - 2024**

K778 Architectural Inspection Question Response **EXTERIOR** AREAWAY K778 Roof Plan reference С В 1)4 **Hooper Street Deficiency Quantity** 20 Quantity Uom S.F. Potential Action REPAIR Urgency of Action PRIORITY 3 Purpose of Action LEVEL 2 Deficiency Photo1 AW1 Violations No violations recorded. AREAWAY WALLS: DETERIORATED COPING STONE Deficiency Roof Plan reference K778 С В BH1 1)4 Α **Hooper Street** Deficiency Quantity 20 Quantity Uom S.F. Potential Action REPLACE

### **Building Condition Assessment Survey 2023 - 2024**

K778 Architectural Inspection Question Response **EXTERIOR** AREAWAY Deficiency Photo1 AW1 Violations No violations recorded. AWNINGS AND CANOPIES Does not Exist **CHIMNEY** Inspected Material Type(s) Masonry Condition 3 - Fair BRICK: DETERIORATED JOINTS Deficiency Roof Plan reference K778 С В BH1 1)4 Α **Hooper Street** Deficiency Quantity 50 Quantity Uom S.F. REPOINT Potential Action Urgency of Action PRIORITY 3 Purpose of Action LEVEL 2 Deficiency Photo1 CH Violations No violations recorded.

### **Building Condition Assessment Survey 2023 - 2024**

K778 Architectural Inspection Question Response **EXTERIOR** CHIMNEY K778 Roof Plan reference В <u>1)4</u> **Hooper Street Deficiency Quantity** 30 Quantity Uom S.F. Potential Action RESTITCH Urgency of Action PRIORITY 3 Purpose of Action LEVEL 2 Deficiency Photo1 CHViolations No violations recorded. BRICK: MAJOR / THRU CRACKS Deficiency Roof Plan reference K778 С В BH1 1)4 Α **Hooper Street** Deficiency Quantity 20 Quantity Uom S.F. Potential Action REMOVE AND REBUILD Urgency of Action PRIORITY 4 Purpose of Action LEVEL 2

| chitectural Inspection  | K77                                                    |
|-------------------------|--------------------------------------------------------|
| Question                | Response                                               |
| EXTERIOR                |                                                        |
| DOORS                   |                                                        |
| DOOR HARDWARE           | Inspected                                              |
| Condition               | 2 - Between Good and Fair                              |
| Deficiency              | No deficiencies recorded                               |
| LINTELS                 | Inspected                                              |
| Condition               | 2 - Between Good and Fair                              |
| Deficiency              | No deficiencies recorded                               |
| TRANSOM/SIDE LIGHT      | Inspected                                              |
| Condition               | 2 - Between Good and Fair                              |
| Deficiency              | No deficiencies recorded                               |
| EXTERIOR WALLS          | Inspected                                              |
| Material Type(s)        | Masonry                                                |
| Replacement Quantity    | 18,000                                                 |
| Replacement Uom         | S.F.                                                   |
| Instance on All Facades | Inspected                                              |
| Instance Condition      | 4 - Between Fair and Poor                              |
| Instance Quantity       | 18,000                                                 |
| Instance Quantity Uom   | S.F.                                                   |
| Deficiency              | BRICK: DETERIORATED JOINTS                             |
| Roof Plan reference     | K778 N                                                 |
|                         | B BH1 1) 4 BH2 D D AW3 WM AMAIN Entrance Hooper Street |
| Elevation               | 1 TOOPSI STEEL                                         |

Deficiency No deficiencies recorded

| itectural Inspection                                                                                                                                                                                                                                                                                                               | K77                                                              |
|------------------------------------------------------------------------------------------------------------------------------------------------------------------------------------------------------------------------------------------------------------------------------------------------------------------------------------|------------------------------------------------------------------|
| estion                                                                                                                                                                                                                                                                                                                             | Response                                                         |
| EXTERIOR                                                                                                                                                                                                                                                                                                                           |                                                                  |
| ROOF                                                                                                                                                                                                                                                                                                                               |                                                                  |
| Roofing                                                                                                                                                                                                                                                                                                                            |                                                                  |
| ROOF CAGE                                                                                                                                                                                                                                                                                                                          | Does not Exist                                                   |
| ROOFING                                                                                                                                                                                                                                                                                                                            | Inspected                                                        |
| Instance on Modified Bitumen: Roof 1                                                                                                                                                                                                                                                                                               | Inspected                                                        |
| Instance Condition                                                                                                                                                                                                                                                                                                                 | 1 - Good                                                         |
| Instance Photo                                                                                                                                                                                                                                                                                                                     |                                                                  |
|                                                                                                                                                                                                                                                                                                                                    | Roof 1                                                           |
| Instance Quantity                                                                                                                                                                                                                                                                                                                  | 6,000                                                            |
| Instance Quantity Uom                                                                                                                                                                                                                                                                                                              | S.F.                                                             |
| Does the roof have major mechanical equipment sitting on Dunnage Steel less than 18" above the Roofing?  Does this roof instance have a Sustainable Roof System?  Sustainable Roof Type  Sustainable Roof Location (Roof Number)  Do solar panels exist on these roofs?  Is/Are the roof(s) suitable for Solar Panel installation? | No<br>Yes<br>White Roof<br>Roof 1<br>No<br>No                    |
| Installation Year                                                                                                                                                                                                                                                                                                                  | 2019                                                             |
| Source of Installation                                                                                                                                                                                                                                                                                                             | Custodial Staff                                                  |
| Deficiency                                                                                                                                                                                                                                                                                                                         | No deficiencies recorded                                         |
| ROOFING DRAINS                                                                                                                                                                                                                                                                                                                     | Inspected                                                        |
| Condition                                                                                                                                                                                                                                                                                                                          | 2 - Between Good and Fair                                        |
| Deficiency                                                                                                                                                                                                                                                                                                                         | No deficiencies recorded                                         |
| Specialties                                                                                                                                                                                                                                                                                                                        | Inspected                                                        |
| BULKHEAD/PENTHOUSE                                                                                                                                                                                                                                                                                                                 | Inspected                                                        |
| Condition                                                                                                                                                                                                                                                                                                                          | 3 - Fair                                                         |
| Deficiency                                                                                                                                                                                                                                                                                                                         | BULKHEAD/PENTHOUSE WALLS/INTERIOR: PLASTER CRACKS/SPALLING       |
| Roof Plan reference                                                                                                                                                                                                                                                                                                                | C CH AWZ  AW1  B BH1  1 4  AW3  AW3  AW3  AW3  AW3  AW3  AW3  AW |
| Deficiency Quantity                                                                                                                                                                                                                                                                                                                | Hooper Street                                                    |
| Quantity Uom                                                                                                                                                                                                                                                                                                                       | S.F.                                                             |
| Potential Action                                                                                                                                                                                                                                                                                                                   | REPLACE                                                          |
| Urgency of Action                                                                                                                                                                                                                                                                                                                  | PRIORITY 4                                                       |
| Purpose of Action                                                                                                                                                                                                                                                                                                                  | LEVEL 2                                                          |

| stion                               | Response                                                 |
|-------------------------------------|----------------------------------------------------------|
| KTERIOR                             |                                                          |
| STAIRS/RAMPS: EXTERIOR              |                                                          |
| BUILDING CHEEK/FLANK WALLS          | Inspected                                                |
| Condition                           | 2 - Between Good and Fair                                |
| Deficiency                          | No deficiencies recorded                                 |
| RAILINGS                            | Inspected                                                |
| Condition                           | 4 - Between Fair and Poor                                |
| Deficiency                          | RUST - MAJOR                                             |
| Roof Plan reference                 | K778 N                                                   |
|                                     | B BH1 ①4 BH2 D D AW3 |
|                                     | Hooper Street                                            |
| Deficiency Quantity                 | 20                                                       |
| Quantity Uom                        | L.F.                                                     |
| Potential Action                    | REPLACE                                                  |
| Urgency of Action                   | PRIORITY 4                                               |
| Purpose of Action Deficiency Photo1 | LEVEL 2                                                  |
|                                     | Facade A                                                 |
| Violations                          | No violations recorded.                                  |
|                                     |                                                          |
| Deficiency                          | BROKEN BRACKET                                           |
| Roof Plan reference                 | K778 N                                                   |
|                                     | B BH1 1)4 BH2 D AWB A Main Entrance                      |
|                                     | Hooper Street                                            |
| Deficiency Quantity                 | 2                                                        |
| Quantity Uom                        | EACH                                                     |
| Potential Action                    | REPLACE                                                  |
| Urgency of Action                   | PRIORITY 4                                               |
|                                     | LEVEL 2                                                  |