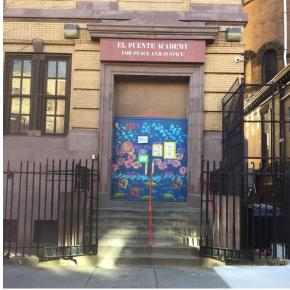

Corner of Hooper Street and Marcy Avenue - Northeast View

Architectural Inspection K778

Main Entrance Photo

Facade A - Hooper Street

Roof Photo

Roof 1 - Southeast View

Have any Systems/Major Building Components been upgraded?