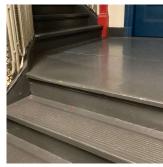

#### RAILINGS

Deficiency Photo1

Deficiency Photo1

Violations

AW3

| Violations | No violations recorded. |
|------------|-------------------------|

| STAIRS/RAMPS | Inspected                         |
|--------------|-----------------------------------|
| Condition    | 2 - Between Good and Fair         |
| Deficiency   | CONCRETE: CRACKS/SPALLING - MINOR |

Roof Plan reference K778

K778

Hooper Street

| Deficiency Quantity | 10         |
|---------------------|------------|
| Quantity Uom        | S.F.       |
| Potential Action    | REPAIR     |
| Urgency of Action   | PRIORITY 3 |
| Purpose of Action   | LEVEL 2    |

Facade A

No violations recorded.

| WINDOWS              | Inspected |
|----------------------|-----------|
| Replacement Quantity | 6,000     |

| Replacement Uom | S.F. |
|-----------------|------|
|                 |      |