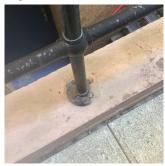

| stion                        | Response                                            |
|------------------------------|-----------------------------------------------------|
| TERIOR                       |                                                     |
| STRUCTURAL                   |                                                     |
| COLUMNS/BEAMS/BEARING WALLS  | Inspected                                           |
| Condition                    | 2 - Between Good and Fair                           |
| Deficiency                   | No deficiencies recorded                            |
| FLOOR STRUCTURE              | Inspected                                           |
| Condition                    | 3 - Fair                                            |
| Deficiency                   | CINDER CONCRETE ARCH: METAL PAN DETERIORATE SPALLED |
| Deficiency Location/Instance | Basement - Boiler Room                              |
| Deficiency Quantity          | 30                                                  |
| Quantity Uom                 | S.F.                                                |
| Potential Action             | REPAIR                                              |
| Urgency of Action            | PRIORITY 4                                          |
| Purpose of Action            | LEVEL 5                                             |
| Deficiency Photo1            |                                                     |
|                              |                                                     |
|                              | Basement - Boiler Room                              |
| Violations                   | No violations recorded.                             |
| Deficiency                   | CONCRETE SLAB ON GRADE: THRU CRACKS                 |
| Deficiency Location/Instance | Basement - Boiler Room                              |
| Deficiency Quantity          | 30                                                  |
| Quantity Uom                 | S.F.                                                |
| Potential Action             | REPLACE                                             |
| Urgency of Action            | PRIORITY 4                                          |
| Purpose of Action            | LEVEL 5                                             |
| Deficiency Photo1            | Basement - Boiler Room                              |
| Violations                   | No violations recorded.                             |
|                              |                                                     |
| FOUNDATION WALLS             | Inspected                                           |
| Material Type(s)             | Concrete, Masonry                                   |
| Condition                    | 4 - Between Fair and Poor                           |
| Deficiency                   | BRICK: WATER INFILTRATION IN INSTRUCTIONAL SPA      |
| Deficiency Location/Instance | Basement - Cafeteria, Cafeteria Exit Vestibule      |
|                              |                                                     |