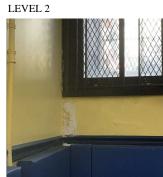

### **Building Condition Assessment Survey 2023 - 2024**

Architectural Inspection K778 Question Response INTERIOR CAFETERIA Floor Finish Urgency of Action PRIORITY 3 LEVEL 2 Purpose of Action Deficiency Photo1 Near Room 004 Violations No violations recorded. **Sliding-folding Partition** Instance on Basement Does not Exist Stage Instance on Basement Does not Exist Walls Instance on Basement Inspected Condition 3 - Fair Deficiency BRICK: CRACKS/SPALLING Exit - Vestibule Deficiency Location/Instance 10 **Deficiency Quantity** S.F. Quantity Uom REPLACE Potential Action Urgency of Action PRIORITY 3 LEVEL 2 Purpose of Action Deficiency Photo1 Exit - Vestibule Violations No violations recorded. GYPSUM BOARD: DETERIORATED Deficiency Deficiency Location/Instance Near Windows **Deficiency Quantity** 10 Quantity Uom S.F. Potential Action REPLACE PRIORITY 3 Urgency of Action LEVEL 2 Purpose of Action

K778 Architectural Inspection

INTERIOR

Question

CAFETERIA

Walls

Deficiency Photo1

Deficiency Photo1

Violations

Near Windows

Response

Violations No violations recorded.

Deficiency BRICK: CRACKS/SPALLING - ACTIVE LEAK

Deficiency Location/Instance Exit - Vestibule

**Deficiency Quantity** 50

Quantity Uom S.F. Potential Action REPLACE