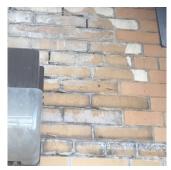

### **Building Condition Assessment Survey 2023 - 2024**

K778 Architectural Inspection Question Response **EXTERIOR** AREAWAY Deficiency Photo1 AW1 Violations No violations recorded. AWNINGS AND CANOPIES Does not Exist **CHIMNEY** Inspected Material Type(s) Masonry Condition 3 - Fair BRICK: DETERIORATED JOINTS Deficiency Roof Plan reference K778 С В BH1 1)4 Α **Hooper Street** Deficiency Quantity 50 Quantity Uom S.F. REPOINT Potential Action Urgency of Action PRIORITY 3 Purpose of Action LEVEL 2 Deficiency Photo1 CH Violations No violations recorded.