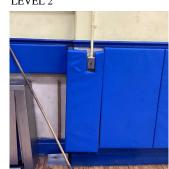

| uestion                      | Response                |
|------------------------------|-------------------------|
| INTERIOR                     |                         |
| MULTI-PURPOSE ROOM           |                         |
| Ceiling                      |                         |
| Quantity Uom                 | S.F.                    |
| Potential Action             | REPLACE                 |
| Urgency of Action            | PRIORITY 3              |
| Purpose of Action            | LEVEL 2                 |
| Deficiency Photo1            |                         |
|                              |                         |
|                              | Near Right Side Windows |
| Violations                   | No violations recorded. |
|                              | To Holding recorded.    |
| Door(s)                      |                         |
| Instance on 1st Floor        | Inspected               |
| Condition                    | 5 - Poor                |
| Deficiency                   | METAL: DAMAGED LOUVER   |
| Deficiency Location/Instance | Room 105                |
| Deficiency Quantity          | 1                       |
| Quantity Uom                 | EACH                    |
| Potential Action             | MAINTENANCE             |
| Urgency of Action            | PRIORITY 3              |
| Purpose of Action            | LEVEL 2                 |
| Deficiency Photo1            | Room 105                |
| Violations                   | No violations recorded. |
| Deficiency                   | WOOD: DETERIORATED DOOR |
| Deficiency Location/Instance | Rooms 101, 102          |
| Deficiency Quantity          | 2                       |
| Quantity Uom                 | EACH                    |
| Potential Action             | MAINTENANCE             |
| Urgency of Action            | PRIORITY 3              |
| Purpose of Action            | LEVEL 2                 |