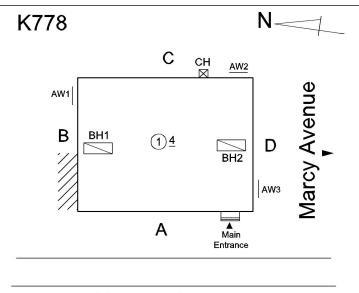

# Inspection

| =                     |                              |
|-----------------------|------------------------------|
| Question              | Response                     |
| Architectural         |                              |
| EXTERIOR              | Inspected                    |
| AREAWAY               | Inspected                    |
| Instance on AW1 - AW3 | Inspected                    |
| Instance Condition    | 4 - Between Fair and Poor    |
| Instance Quantity     | 3                            |
| Instance Quantity Uom | ЕАСН                         |
| Deficiency            | AREAWAY DRAINS: DETERIORATED |

### **Building Condition Assessment Survey 2023 - 2024**

K778 Architectural Inspection Question Response **EXTERIOR** AREAWAY K778 Roof Plan reference С В <u>1)4</u> **Hooper Street Deficiency Quantity** EACH Quantity Uom Potential Action REPLACE PRIORITY 4 Urgency of Action Purpose of Action LEVEL 2 Deficiency Photo1 AW3 Violations No violations recorded. AREAWAY STAIRS: DETERIORATED Deficiency TREADS/RISERS/NOSINGS Roof Plan reference K778 С <u>1)4</u> Α **Hooper Street** Deficiency Quantity 20 Quantity Uom S.F. REPLACE Potential Action Urgency of Action PRIORITY 4 Purpose of Action LEVEL 2

| chitectural Inspection  | K77                                                    |
|-------------------------|--------------------------------------------------------|
| Question                | Response                                               |
| EXTERIOR                |                                                        |
| DOORS                   |                                                        |
| DOOR HARDWARE           | Inspected                                              |
| Condition               | 2 - Between Good and Fair                              |
| Deficiency              | No deficiencies recorded                               |
| LINTELS                 | Inspected                                              |
| Condition               | 2 - Between Good and Fair                              |
| Deficiency              | No deficiencies recorded                               |
| TRANSOM/SIDE LIGHT      | Inspected                                              |
| Condition               | 2 - Between Good and Fair                              |
| Deficiency              | No deficiencies recorded                               |
| EXTERIOR WALLS          | Inspected                                              |
| Material Type(s)        | Masonry                                                |
| Replacement Quantity    | 18,000                                                 |
| Replacement Uom         | S.F.                                                   |
| Instance on All Facades | Inspected                                              |
| Instance Condition      | 4 - Between Fair and Poor                              |
| Instance Quantity       | 18,000                                                 |
| Instance Quantity Uom   | S.F.                                                   |
| Deficiency              | BRICK: DETERIORATED JOINTS                             |
| Roof Plan reference     | K778 N                                                 |
|                         | B BH1 1) 4 BH2 D D AW3 WM AMAIN Entrance Hooper Street |
| Elevation               | 1 TOOPSI STEEL                                         |