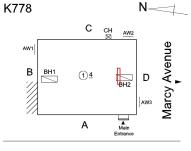

### **Building Condition Assessment Survey 2023 - 2024**

K778 Architectural Inspection Question Response **EXTERIOR** AREAWAY K778 Roof Plan reference С В <u>1)4</u> **Hooper Street Deficiency Quantity** EACH Quantity Uom Potential Action REPLACE PRIORITY 4 Urgency of Action Purpose of Action LEVEL 2 Deficiency Photo1 AW3 Violations No violations recorded. AREAWAY STAIRS: DETERIORATED Deficiency TREADS/RISERS/NOSINGS Roof Plan reference K778 С <u>1)4</u> Α **Hooper Street** Deficiency Quantity 20 Quantity Uom S.F. REPLACE Potential Action Urgency of Action PRIORITY 4 Purpose of Action LEVEL 2

### **Building Condition Assessment Survey 2023 - 2024**

K778 Architectural Inspection Question Response **EXTERIOR** AREAWAY K778 Roof Plan reference С В 1)4 **Hooper Street Deficiency Quantity** 20 Quantity Uom S.F. Potential Action REPAIR Urgency of Action PRIORITY 3 Purpose of Action LEVEL 2 Deficiency Photo1 AW1 Violations No violations recorded. AREAWAY WALLS: DETERIORATED COPING STONE Deficiency Roof Plan reference K778 С В BH1 1)4 Α **Hooper Street** Deficiency Quantity 20 Quantity Uom S.F. Potential Action REPLACE

### **Building Condition Assessment Survey 2023 - 2024**

K778 Architectural Inspection Question Response **EXTERIOR** AREAWAY Deficiency Photo1 AW1 Violations No violations recorded. AWNINGS AND CANOPIES Does not Exist **CHIMNEY** Inspected Material Type(s) Masonry Condition 3 - Fair BRICK: DETERIORATED JOINTS Deficiency Roof Plan reference K778 С В BH1 1)4 Α **Hooper Street** Deficiency Quantity 50 Quantity Uom S.F. REPOINT Potential Action Urgency of Action PRIORITY 3 Purpose of Action LEVEL 2 Deficiency Photo1 CH Violations No violations recorded.

### **Building Condition Assessment Survey 2023 - 2024**

K778 Architectural Inspection Question Response **EXTERIOR** CHIMNEY K778 Roof Plan reference В <u>1)4</u> **Hooper Street Deficiency Quantity** 30 Quantity Uom S.F. Potential Action RESTITCH Urgency of Action PRIORITY 3 Purpose of Action LEVEL 2 Deficiency Photo1 CHViolations No violations recorded. BRICK: MAJOR / THRU CRACKS Deficiency Roof Plan reference K778 С В BH1 1)4 Α **Hooper Street** Deficiency Quantity 20 Quantity Uom S.F. Potential Action REMOVE AND REBUILD Urgency of Action PRIORITY 4 Purpose of Action LEVEL 2

| chitectural Inspection  | K77                                                    |
|-------------------------|--------------------------------------------------------|
| Question                | Response                                               |
| EXTERIOR                |                                                        |
| DOORS                   |                                                        |
| DOOR HARDWARE           | Inspected                                              |
| Condition               | 2 - Between Good and Fair                              |
| Deficiency              | No deficiencies recorded                               |
| LINTELS                 | Inspected                                              |
| Condition               | 2 - Between Good and Fair                              |
| Deficiency              | No deficiencies recorded                               |
| TRANSOM/SIDE LIGHT      | Inspected                                              |
| Condition               | 2 - Between Good and Fair                              |
| Deficiency              | No deficiencies recorded                               |
| EXTERIOR WALLS          | Inspected                                              |
| Material Type(s)        | Masonry                                                |
| Replacement Quantity    | 18,000                                                 |
| Replacement Uom         | S.F.                                                   |
| Instance on All Facades | Inspected                                              |
| Instance Condition      | 4 - Between Fair and Poor                              |
| Instance Quantity       | 18,000                                                 |
| Instance Quantity Uom   | S.F.                                                   |
| Deficiency              | BRICK: DETERIORATED JOINTS                             |
| Roof Plan reference     | K778 N                                                 |
|                         | B BH1 1) 4 BH2 D D AW3 WM AMAIN Entrance Hooper Street |
| Elevation               | 1 TOOPSI STEEL                                         |

Deficiency No deficiencies recorded

| itectural Inspection                                                                                                                                                                                                                                                                                                               | K77                                                              |
|------------------------------------------------------------------------------------------------------------------------------------------------------------------------------------------------------------------------------------------------------------------------------------------------------------------------------------|------------------------------------------------------------------|
| estion                                                                                                                                                                                                                                                                                                                             | Response                                                         |
| EXTERIOR                                                                                                                                                                                                                                                                                                                           |                                                                  |
| ROOF                                                                                                                                                                                                                                                                                                                               |                                                                  |
| Roofing                                                                                                                                                                                                                                                                                                                            |                                                                  |
| ROOF CAGE                                                                                                                                                                                                                                                                                                                          | Does not Exist                                                   |
| ROOFING                                                                                                                                                                                                                                                                                                                            | Inspected                                                        |
| Instance on Modified Bitumen: Roof 1                                                                                                                                                                                                                                                                                               | Inspected                                                        |
| Instance Condition                                                                                                                                                                                                                                                                                                                 | 1 - Good                                                         |
| Instance Photo                                                                                                                                                                                                                                                                                                                     |                                                                  |
|                                                                                                                                                                                                                                                                                                                                    | Roof 1                                                           |
| Instance Quantity                                                                                                                                                                                                                                                                                                                  | 6,000                                                            |
| Instance Quantity Uom                                                                                                                                                                                                                                                                                                              | S.F.                                                             |
| Does the roof have major mechanical equipment sitting on Dunnage Steel less than 18" above the Roofing?  Does this roof instance have a Sustainable Roof System?  Sustainable Roof Type  Sustainable Roof Location (Roof Number)  Do solar panels exist on these roofs?  Is/Are the roof(s) suitable for Solar Panel installation? | No<br>Yes<br>White Roof<br>Roof 1<br>No<br>No                    |
| Installation Year                                                                                                                                                                                                                                                                                                                  | 2019                                                             |
| Source of Installation                                                                                                                                                                                                                                                                                                             | Custodial Staff                                                  |
| Deficiency                                                                                                                                                                                                                                                                                                                         | No deficiencies recorded                                         |
| ROOFING DRAINS                                                                                                                                                                                                                                                                                                                     | Inspected                                                        |
| Condition                                                                                                                                                                                                                                                                                                                          | 2 - Between Good and Fair                                        |
| Deficiency                                                                                                                                                                                                                                                                                                                         | No deficiencies recorded                                         |
| Specialties                                                                                                                                                                                                                                                                                                                        | Inspected                                                        |
| BULKHEAD/PENTHOUSE                                                                                                                                                                                                                                                                                                                 | Inspected                                                        |
| Condition                                                                                                                                                                                                                                                                                                                          | 3 - Fair                                                         |
| Deficiency                                                                                                                                                                                                                                                                                                                         | BULKHEAD/PENTHOUSE WALLS/INTERIOR: PLASTER CRACKS/SPALLING       |
| Roof Plan reference                                                                                                                                                                                                                                                                                                                | C CH AWZ  AW1  B BH1  1 4  AW3  AW3  AW3  AW3  AW3  AW3  AW3  AW |
| Deficiency Quantity                                                                                                                                                                                                                                                                                                                | Hooper Street                                                    |
| Quantity Uom                                                                                                                                                                                                                                                                                                                       | S.F.                                                             |
| Potential Action                                                                                                                                                                                                                                                                                                                   | REPLACE                                                          |
| Urgency of Action                                                                                                                                                                                                                                                                                                                  | PRIORITY 4                                                       |
| Purpose of Action                                                                                                                                                                                                                                                                                                                  | LEVEL 2                                                          |

| stion                               | Response                                                 |
|-------------------------------------|----------------------------------------------------------|
| KTERIOR                             |                                                          |
| STAIRS/RAMPS: EXTERIOR              |                                                          |
| BUILDING CHEEK/FLANK WALLS          | Inspected                                                |
| Condition                           | 2 - Between Good and Fair                                |
| Deficiency                          | No deficiencies recorded                                 |
| RAILINGS                            | Inspected                                                |
| Condition                           | 4 - Between Fair and Poor                                |
| Deficiency                          | RUST - MAJOR                                             |
| Roof Plan reference                 | K778 N                                                   |
|                                     | B BH1 ①4 BH2 D D AW3 |
|                                     | Hooper Street                                            |
| Deficiency Quantity                 | 20                                                       |
| Quantity Uom                        | L.F.                                                     |
| Potential Action                    | REPLACE                                                  |
| Urgency of Action                   | PRIORITY 4                                               |
| Purpose of Action Deficiency Photo1 | LEVEL 2                                                  |
|                                     | Facade A                                                 |
| Violations                          | No violations recorded.                                  |
|                                     |                                                          |
| Deficiency                          | BROKEN BRACKET                                           |
| Roof Plan reference                 | K778 N                                                   |
|                                     | B BH1 1)4 BH2 D AWB A Main Entrance                      |
|                                     | Hooper Street                                            |
| Deficiency Quantity                 | 2                                                        |
| Quantity Uom                        | EACH                                                     |
| Potential Action                    | REPLACE                                                  |
| Urgency of Action                   | PRIORITY 4                                               |
|                                     | LEVEL 2                                                  |