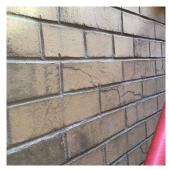

### **Building Condition Assessment Survey 2023 - 2024**

K778 Architectural Inspection Question Response **EXTERIOR** AREAWAY Deficiency Photo1 AW1 Violations No violations recorded. AWNINGS AND CANOPIES Does not Exist **CHIMNEY** Inspected Material Type(s) Masonry Condition 3 - Fair BRICK: DETERIORATED JOINTS Deficiency Roof Plan reference K778 С В BH1 1)4 Α **Hooper Street** Deficiency Quantity 50 Quantity Uom S.F. REPOINT Potential Action Urgency of Action PRIORITY 3 Purpose of Action LEVEL 2 Deficiency Photo1 CH Violations No violations recorded.

BRICK: MINOR CRACKS AND SPALLING

Deficiency

### **Building Condition Assessment Survey 2023 - 2024**

K778 Architectural Inspection Question Response **EXTERIOR** CHIMNEY K778 Roof Plan reference В <u>1)4</u> **Hooper Street Deficiency Quantity** 30 Quantity Uom S.F. Potential Action RESTITCH Urgency of Action PRIORITY 3 Purpose of Action LEVEL 2 Deficiency Photo1 CHViolations No violations recorded. BRICK: MAJOR / THRU CRACKS Deficiency Roof Plan reference K778 С В BH1 1)4 Α **Hooper Street** Deficiency Quantity 20 Quantity Uom S.F. Potential Action REMOVE AND REBUILD Urgency of Action PRIORITY 4 Purpose of Action LEVEL 2