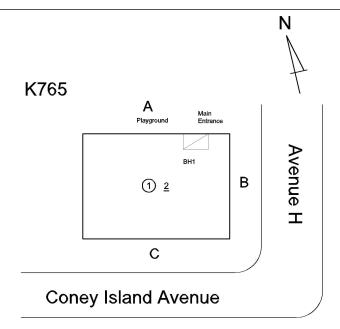

#### **Building Condition Assessment Survey 2023 - 2024**

Architectural Inspection K765 Question Response **EXTERIOR** EXTERIOR WALLS Material Type(s) Masonry Replacement Quantity 6,000 Replacement Uom S.F. Instance on All Facaces Inspected Instance Condition 3 - Fair 6,000 Instance Quantity Instance Quantity Uom S.F. BRICK: MINOR CRACKS AND SPALLING Deficiency Roof Plan reference K765 Avenue H ① 2 č Coney Island Avenue Elevation Deficiency Quantity 10 Quantity Uom S.F. RESTITCH Potential Action PRIORITY 3 Urgency of Action LEVEL 2 Purpose of Action Deficiency Photo1 Facade C Violations No violations recorded. BRICK: CRACKS/DISPLACED/SPALLED BRICK AT BUILDING Deficiency **CORNERS** 

| nitectural Inspection                                                                                                                                                                                                                                                                                                                     | K                                                                                                                            |
|-------------------------------------------------------------------------------------------------------------------------------------------------------------------------------------------------------------------------------------------------------------------------------------------------------------------------------------------|------------------------------------------------------------------------------------------------------------------------------|
| estion                                                                                                                                                                                                                                                                                                                                    | Response                                                                                                                     |
| EXTERIOR                                                                                                                                                                                                                                                                                                                                  |                                                                                                                              |
| PARAPETS                                                                                                                                                                                                                                                                                                                                  | Inspected                                                                                                                    |
| Deficiency                                                                                                                                                                                                                                                                                                                                | No deficiencies recorded                                                                                                     |
| PLAZA DECK                                                                                                                                                                                                                                                                                                                                | Does not Exist                                                                                                               |
| ROOF                                                                                                                                                                                                                                                                                                                                      | Inspected                                                                                                                    |
| Roofing                                                                                                                                                                                                                                                                                                                                   | Inspected                                                                                                                    |
| Replacement Quantity                                                                                                                                                                                                                                                                                                                      | 7,000                                                                                                                        |
| Replacement Uom                                                                                                                                                                                                                                                                                                                           | S.F.                                                                                                                         |
| ROOF HATCH/SMOKE HATCH                                                                                                                                                                                                                                                                                                                    | Does not Exist                                                                                                               |
| LEADERS, GUTTERS, DOWNSPOUTS, SCUPPERS                                                                                                                                                                                                                                                                                                    | Inspected                                                                                                                    |
| Condition                                                                                                                                                                                                                                                                                                                                 | 2 - Between Good and Fair                                                                                                    |
| Deficiency                                                                                                                                                                                                                                                                                                                                | No deficiencies recorded                                                                                                     |
| ROOF BARRIER/FENCE                                                                                                                                                                                                                                                                                                                        | Inspected                                                                                                                    |
| Condition                                                                                                                                                                                                                                                                                                                                 | 2 - Between Good and Fair                                                                                                    |
| Deficiency                                                                                                                                                                                                                                                                                                                                | No deficiencies recorded                                                                                                     |
| ROOF CAGE                                                                                                                                                                                                                                                                                                                                 | Does not Exist                                                                                                               |
| ROOFING                                                                                                                                                                                                                                                                                                                                   | Inspected                                                                                                                    |
| Instance on Modified Bitumen: Roof 1                                                                                                                                                                                                                                                                                                      | Inspected                                                                                                                    |
| Instance Condition                                                                                                                                                                                                                                                                                                                        | 4 - Between Fair and Poor                                                                                                    |
|                                                                                                                                                                                                                                                                                                                                           |                                                                                                                              |
|                                                                                                                                                                                                                                                                                                                                           | Roof 1                                                                                                                       |
| Instance Quantity                                                                                                                                                                                                                                                                                                                         | 7,000                                                                                                                        |
| Instance Quantity Uom                                                                                                                                                                                                                                                                                                                     |                                                                                                                              |
|                                                                                                                                                                                                                                                                                                                                           | S.F.                                                                                                                         |
| Does the roof have major mechanical equipment sitting on Dunnage Steel less than 18" above the Roofing?  Does this roof instance have a Sustainable Roof System?  Do solar panels exist on these roofs?                                                                                                                                   | No<br>No<br>No                                                                                                               |
| Does the roof have major mechanical equipment sitting on Dunnage Steel less than 18" above the Roofing?  Does this roof instance have a Sustainable Roof System?  Do solar panels exist on these roofs?  Is/Are the roof(s) suitable for Solar Panel installation?                                                                        | No<br>No<br>No<br>No                                                                                                         |
| Does the roof have major mechanical equipment sitting on Dunnage Steel less than 18" above the Roofing?  Does this roof instance have a Sustainable Roof System?  Do solar panels exist on these roofs?  Is/Are the roof(s) suitable for Solar Panel installation?  Installation Year                                                     | No<br>No<br>No<br>No<br>2015                                                                                                 |
| Does the roof have major mechanical equipment sitting on Dunnage Steel less than 18" above the Roofing?  Does this roof instance have a Sustainable Roof System?  Do solar panels exist on these roofs?  Is/Are the roof(s) suitable for Solar Panel installation?  Installation Year  Source of Installation                             | No<br>No<br>No<br>No<br>2015<br>Custodial Staff                                                                              |
| Does the roof have major mechanical equipment sitting on Dunnage Steel less than 18" above the Roofing?  Does this roof instance have a Sustainable Roof System?  Do solar panels exist on these roofs?  Is/Are the roof(s) suitable for Solar Panel installation?  Installation Year                                                     | No<br>No<br>No<br>No<br>2015                                                                                                 |
| Does the roof have major mechanical equipment sitting on Dunnage Steel less than 18" above the Roofing? Does this roof instance have a Sustainable Roof System? Do solar panels exist on these roofs? Is/Are the roof(s) suitable for Solar Panel installation? Installation Year Source of Installation Deficiency                       | No No No No 2015 Custodial Staff MODIFIED BITUMEN: ROOFING: DELAMINATION                                                     |
| Does the roof have major mechanical equipment sitting on Dunnage Steel less than 18" above the Roofing? Does this roof instance have a Sustainable Roof System? Do solar panels exist on these roofs? Is/Are the roof(s) suitable for Solar Panel installation? Installation Year Source of Installation Deficiency                       | No No No No 2015 Custodial Staff  MODIFIED BITUMEN: ROOFING: DELAMINATION  K765  A Payryound Britano B  A Venue   C  C       |
| Does the roof have major mechanical equipment sitting on Dunnage Steel less than 18" above the Roofing? Does this roof instance have a Sustainable Roof System? Do solar panels exist on these roofs? Is/Are the roof(s) suitable for Solar Panel installation?  Installation Year Source of Installation  Deficiency Roof Plan reference | No No No No 2015 Custodial Staff  MODIFIED BITUMEN: ROOFING: DELAMINATION  K765  A Proproud Effective  C Coney Island Avenue |
| Does the roof have major mechanical equipment sitting on Dunnage Steel less than 18" above the Roofing? Does this roof instance have a Sustainable Roof System? Do solar panels exist on these roofs? Is/Are the roof(s) suitable for Solar Panel installation? Installation Year Source of Installation Deficiency Roof Plan reference   | No No No No 2015 Custodial Staff  MODIFIED BITUMEN: ROOFING: DELAMINATION  K765  A Payryound  T C Coney Island Avenue  100   |