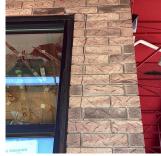

#### **Building Condition Assessment Survey 2023 - 2024**

Architectural Inspection K765 Question Response **EXTERIOR** EXTERIOR WALLS Material Type(s) Masonry Replacement Quantity 6,000 Replacement Uom S.F. Instance on All Facaces Inspected Instance Condition 3 - Fair 6,000 Instance Quantity Instance Quantity Uom S.F. BRICK: MINOR CRACKS AND SPALLING Deficiency Roof Plan reference K765 Avenue H ① 2 č Coney Island Avenue Elevation Deficiency Quantity 10 Quantity Uom S.F. RESTITCH Potential Action PRIORITY 3 Urgency of Action LEVEL 2 Purpose of Action Deficiency Photo1 Facade C Violations No violations recorded. BRICK: CRACKS/DISPLACED/SPALLED BRICK AT BUILDING Deficiency **CORNERS** 