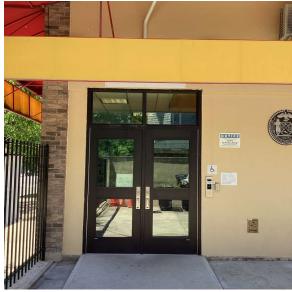

Corner of Coney Island Avenue and Avenue H - Northwest View

Architectural Inspection K765

Main Entrance Photo

Roof Photo

Facade A - Avenue H

Roof 1 - Northeast View

 $Have\ any\ Systems/Major\ Building\ Components\ been\ upgraded?$ 