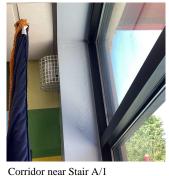

| nitectural Inspection             | K765                                                             |
|-----------------------------------|------------------------------------------------------------------|
| uestion                           | Response                                                         |
| EXTERIOR                          | Inspected                                                        |
| WINDOWS                           | Inspected                                                        |
| WINDOWS                           |                                                                  |
| Source of Installation            | Custodial Staff                                                  |
| Deficiency                        | No deficiencies recorded                                         |
| INTERIOR                          | Inspected                                                        |
| POOLS                             | Does not Exist                                                   |
| STRUCTURAL                        | Inspected                                                        |
| COLUMNS/BEAMS/BEARING WALLS       | Inspected                                                        |
| Condition                         | 2 - Between Good and Fair                                        |
| Deficiency                        | STEEL COLUMNS/BEAMS: DETERIORATED/MISSING SPRA ON FIREPROOFING   |
| Deficiency Location/Instance      | Basement - Room 2                                                |
| Deficiency Quantity               | 20                                                               |
| Quantity Uom                      | S.F.                                                             |
| Potential Action                  | REPLACE                                                          |
| Urgency of Action                 | PRIORITY 3                                                       |
| Purpose of Action                 | LEVEL 5                                                          |
| Deficiency Photo1                 |                                                                  |
| 77.1.2                            | Basement - Room 2                                                |
| Violations                        | No violations recorded.                                          |
| FLOOR STRUCTURE                   | Inspected                                                        |
| Condition                         | 2 - Between Good and Fair                                        |
| Deficiency                        | No deficiencies recorded                                         |
| FOUNDATION WALLS                  | Inspected                                                        |
| Material Type(s)                  | Concrete                                                         |
| Condition                         | 2 - Between Good and Fair                                        |
| Deficiency                        | No deficiencies recorded                                         |
| ROOF STRUCTURE                    | Inspected                                                        |
| Condition                         | 2 - Between Good and Fair                                        |
| Deficiency VALVE TO DVDVADO       | No deficiencies recorded                                         |
| VAULTS-BUNKERS                    | Does not Exist                                                   |
| AUDITORIUM                        | Does not Exist                                                   |
| CAFETERIA                         | Does not Exist                                                   |
| CLASSROOMS/CORRIDORS/ADMIN SPACES | Inspected                                                        |
| Ceiling                           | Inspected                                                        |
| Condition                         | 2 - Between Good and Fair                                        |
| Deficiency                        | ACOUSTIC TILES: DAMAGED/MISSING                                  |
| Deficiency Location/Instance      | Corridor near Stair A/1,2, Corridor near Rooms 112, 116, Room 10 |
| Deficiency Quantity               | 40                                                               |
| Quantity Uom                      | S.F.                                                             |
| Potential Action                  | REPLACE                                                          |

Architectural Inspection K765

| Question                          | Response  |  |
|-----------------------------------|-----------|--|
| INTERIOR                          | Inspected |  |
| CLASSROOMS/CORRIDORS/ADMIN SPACES |           |  |

#### Ceiling

Violations

Violations

Urgency of Action PRIORITY 3
Purpose of Action LEVEL 2

Corridor Near Stair A/1
No violations recorded.

| Door(s)      | Inspected                                      |
|--------------|------------------------------------------------|
| Condition    | 2 - Between Good and Fair                      |
| Deficiency   | No deficiencies recorded                       |
| Floor Finish | Inspected                                      |
| Condition    | 2 - Between Good and Fair                      |
| Deficiency   | VINYL TILES: BROKEN/DETERIORATED/MISSING TILES |