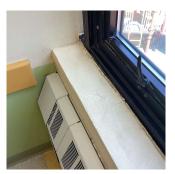

| nitectural Inspection             | K765                                                             |
|-----------------------------------|------------------------------------------------------------------|
| uestion                           | Response                                                         |
| EXTERIOR                          | Inspected                                                        |
| WINDOWS                           | Inspected                                                        |
| WINDOWS                           |                                                                  |
| Source of Installation            | Custodial Staff                                                  |
| Deficiency                        | No deficiencies recorded                                         |
| INTERIOR                          | Inspected                                                        |
| POOLS                             | Does not Exist                                                   |
| STRUCTURAL                        | Inspected                                                        |
| COLUMNS/BEAMS/BEARING WALLS       | Inspected                                                        |
| Condition                         | 2 - Between Good and Fair                                        |
| Deficiency                        | STEEL COLUMNS/BEAMS: DETERIORATED/MISSING SPRA ON FIREPROOFING   |
| Deficiency Location/Instance      | Basement - Room 2                                                |
| Deficiency Quantity               | 20                                                               |
| Quantity Uom                      | S.F.                                                             |
| Potential Action                  | REPLACE                                                          |
| Urgency of Action                 | PRIORITY 3                                                       |
| Purpose of Action                 | LEVEL 5                                                          |
| Deficiency Photo1                 |                                                                  |
| 77.1.2                            | Basement - Room 2                                                |
| Violations                        | No violations recorded.                                          |
| FLOOR STRUCTURE                   | Inspected                                                        |
| Condition                         | 2 - Between Good and Fair                                        |
| Deficiency                        | No deficiencies recorded                                         |
| FOUNDATION WALLS                  | Inspected                                                        |
| Material Type(s)                  | Concrete                                                         |
| Condition                         | 2 - Between Good and Fair                                        |
| Deficiency                        | No deficiencies recorded                                         |
| ROOF STRUCTURE                    | Inspected                                                        |
| Condition                         | 2 - Between Good and Fair                                        |
| Deficiency VALVE TO DVDVADO       | No deficiencies recorded                                         |
| VAULTS-BUNKERS                    | Does not Exist                                                   |
| AUDITORIUM                        | Does not Exist                                                   |
| CAFETERIA                         | Does not Exist                                                   |
| CLASSROOMS/CORRIDORS/ADMIN SPACES | Inspected                                                        |
| Ceiling                           | Inspected                                                        |
| Condition                         | 2 - Between Good and Fair                                        |
| Deficiency                        | ACOUSTIC TILES: DAMAGED/MISSING                                  |
| Deficiency Location/Instance      | Corridor near Stair A/1,2, Corridor near Rooms 112, 116, Room 10 |
| Deficiency Quantity               | 40                                                               |
| Quantity Uom                      | S.F.                                                             |
| Potential Action                  | REPLACE                                                          |

Architectural Inspection K765

| Question                          | Response  |  |
|-----------------------------------|-----------|--|
| INTERIOR                          | Inspected |  |
| CLASSROOMS/CORRIDORS/ADMIN SPACES |           |  |

#### Ceiling

Violations

Violations

Urgency of Action PRIORITY 3
Purpose of Action LEVEL 2

Corridor Near Stair A/1
No violations recorded.

| Door(s)      | Inspected                                      |
|--------------|------------------------------------------------|
| Condition    | 2 - Between Good and Fair                      |
| Deficiency   | No deficiencies recorded                       |
| Floor Finish | Inspected                                      |
| Condition    | 2 - Between Good and Fair                      |
| Deficiency   | VINYL TILES: BROKEN/DETERIORATED/MISSING TILES |