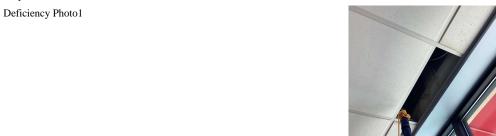

#### EXTERIOR WALLS

Roof Plan reference

Elevation

Deficiency Photo1

Deficiency Quantity

Quantity Uom

S.F.

Potential Action

REMOVE AND REBUILD

Urgency of Action

PRIORITY 4

Purpose of Action

LEVEL 2

Facade B

Violations No violations recorded.

| EXTERIOR SOFFITS        | Does not Exist            |  |  |
|-------------------------|---------------------------|--|--|
| LOADING DOCK            | Does not Exist            |  |  |
| LOUVER                  | Inspected                 |  |  |
| Condition               | 2 - Between Good and Fair |  |  |
| Deficiency              | No deficiencies recorded  |  |  |
| PARAPETS                | Inspected                 |  |  |
| Material Type(s)        | Masonry                   |  |  |
| Replacement Quantity    | 2,400                     |  |  |
| Replacement Uom         | C.F.                      |  |  |
| Instance on All Facades | Inspected                 |  |  |
| Instance Condition      | 2 - Between Good and Fair |  |  |
| Instance Quantity       | 2,400                     |  |  |
| Instance Quantity Uom   | C.F.                      |  |  |