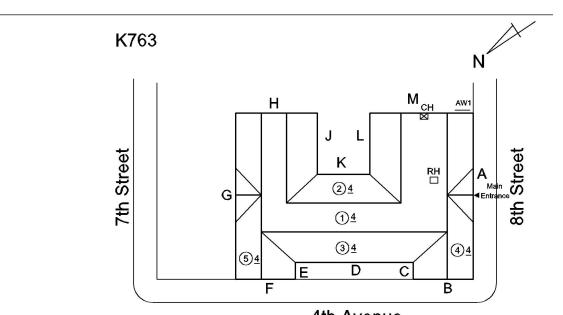

| Last Year? | Priority<br>Condition Exist<br>Last Year? | Priority<br>Category | Condition<br>Description | Component<br>Affected | Location<br>Description | Person(s)<br>Notified | Person(s) Title | PhotoImage |
|------------|-------------------------------------------|----------------------|--------------------------|-----------------------|-------------------------|-----------------------|-----------------|------------|
|------------|-------------------------------------------|----------------------|--------------------------|-----------------------|-------------------------|-----------------------|-----------------|------------|