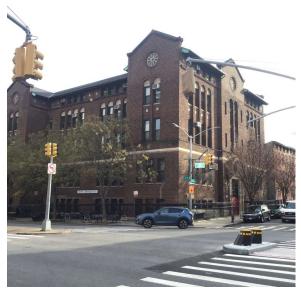

the Area (for Athletic Field, Playing Surfaces, Entire Building Leased Leased Spaces) Comments on the Stories (Floors) plus Basements 4+BComments on the Number of Classrooms 18 1916 Comments on the Year Built Student Population 217 Staff Population 25 Weather Fair Principal(s) Information Principal Name W. Elizabeth Garraway Organization P.S. 118 Maurice Sendak Community School - Brooklyn Did you meet with this Principal? Yes Did this Principal provide feedback? Yes Summary of Principal's Feedback The Principal's comments are as follows: 1. The heating in Classroom 401 does not work.

Custodian Fireman Facade Photo The only light in the support room to Classroom 104 does not work.
 The playground fence gate at 4th Avenue is defective and a security risk.

Was not present

Jorge Rodriguez



Corner of 8th Street and 4th Avenue - East View

K763

# NYC Department of Education Building Condition Assessment Survey 2023 - 2024

### Architectural Inspection

Main Entrance Photo

Roof Photo

Facade A - 8th Street



|                                                           | Roof 1 - Northeast View                                                                                                      |
|-----------------------------------------------------------|------------------------------------------------------------------------------------------------------------------------------|
| Have any Systems/Major Building Components been upgraded? | Yes                                                                                                                          |
|