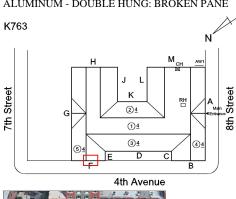

- Double Hung: All Facades | Inspected                           |
| Instance Condition                              | 3 - Fair                            |
| Instance Quantity                               | 4,000                               |
| Instance Quantity Uom                           | S.F.                                |
| Are these windows insulated                     | Yes                                 |
| Installation Year                               | 2013                                |
| Source of Installation                          | Custodial Staff                     |
| Deficiency                                      | ALUMINUM - DOUBLE HUNG: BROKEN PANE |

Roof Plan reference

Elevation

Deficiency Quantity Quantity Uom Potential Action Urgency of Action





60 S.F. MAINTENANCE PRIORITY 3



#### **Building Condition Assessment Survey 2023 - 2024**

#### Architectural Inspection

| Question | Response |
|----------|----------|
| EXTERIOR |          |

### WINDOWS

#### WINDOWS

Purpose of Action Deficiency Photo1



LEVEL 2

Facade F - Room 217, Facade K - 4th Floor Corridor No violations recorded.

#### ALUMINUM - DOUBLE HUNG: INOPERABLE BALANCE

K763



Elevation

Violations

Deficiency

Roof Plan reference

Deficiency Quantity Quantity Uom Potential Action Urgency of Action Purpose of Action Deficiency Photo1 4th Avenue



266 EACH REPLACE BALANCES PRIORITY 3 LEVEL 2



Facade G

### **Building Condition Assessment Survey 2023 - 2024**

| uestion                                | Response