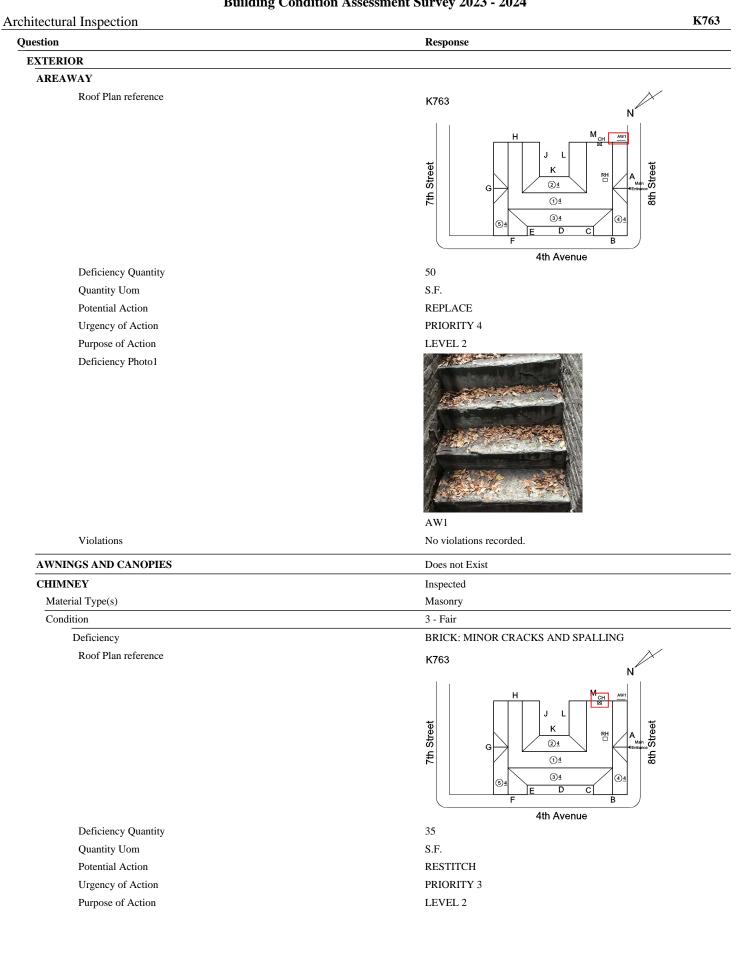

|
| Instance on AW1       | Inspected                    |
| Instance Condition    | 5 - Poor                     |
| Instance Quantity     | 1                            |
| Instance Quantity Uom | EACH                         |
| Deficiency            | AREAWAY DRAINS: DETERIORATED |
| Roof Plan reference   | K763                         |
|                       |                              |



Deficiency Quantity Quantity Uom Potential Action Urgency of Action Purpose of Action 8th Street

#### **Building Condition Assessment Survey 2023 - 2024**

#### Architectural Inspection

#### Question

EXTERIOR

#### AREAWAY

Deficiency Photo1

Violations

Deficiency



AW1 No violations recorded.





Deficiency

AREAWAY STAIRS: DETERIORATED TREADS/RISERS/NOSINGS

Response



### **Building Condition Assessment Survey 2023 - 2024**

### Architectural Inspection

#### Question

EXTERIOR

#### CHIMNEY

Deficiency Photo1

Violations

Deficiency

Roof Plan reference



Chimney - Facade M No violations recorded.

#### BRICK: DETERIORATED JOINTS



| Deficiency Quantity |
|---------------------|
| Quantity Uom        |
| Potential Action    |
| Urgency of Action   |
| Purpose of Action   |
| Deficiency Photo1   |

Violations

20 S.F. REPOINT

PRIORITY 3

LEVEL 2



Chimney

No violations recorded.

| COPING     | Inspected                           |
|------------|-------------------------------------|
| Condition  | 2 - Between Good and Fair           |
| Deficiency | TERRA COTTA: DETERIORATED BED JOINT |

Response



### **Building Condition Assessment Survey 202