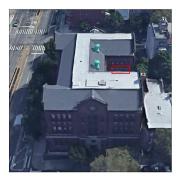

ALLS Roof Plan reference K763 Ν J L 7th Street 8th Street κ RH <u>24</u> <u>14</u> <u>34</u> 44 D B 4th Avenue Elevation Deficiency Quantity 100 Quantity Uom S.F. Potential Action REPAIR PRIORITY 3 Urgency of Action Purpose of Action LEVEL 2 Deficiency Photo1 Facade G Violations No violations recorded. BRICK: DETERIORATED MASONRY SILLS - MAJOR Deficiency Roof Plan reference K763 Ν J L Street 7th Street RH 24 8th 114 <u>34</u> 4th Avenue

#### **Building Condition Assessment Survey 2023 - 2024**

#### Architectural Inspection

#### Question

EXTERIOR

#### EXTERIOR WALLS

Elevation

Deficiency Quantity Quantity Uom Potential Action Urgency of Action Purpose of Action Deficiency Photol

Violations

Deficiency Roof Plan reference

Elevation

Deficiency Quantity Quantity Uom Potential Action



### 15

Response

L.F. REMOVE AND REPLACE PRIORITY 4 LEVEL 2



Facade J, K No violations recorded.



#### K763

RESTITCH

### **Building Condition Assessment Survey 2023 - 2024**

## Architectural Inspection

| uestion             | Response                   |
|---------------------|----------------------------|
| EXTERIOR            |                            |
| EXTERIOR WALLS      |                            |
| Urgency of Action   | PRIORITY 3                 |
| Purpose of Action   | LEVEL 2                    |
| Deficiency Photo1   | Facade B                   |
| Violations          | No violations recorded.    |
|                     |                            |
| Deficiency          | BRICK: DETERIORATED JOINTS |
| Roof Plan reference | K763                       |
|