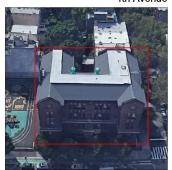

Corner of 8th Street and 4th Avenue - East View

K763

### Architectural Inspection

Main Entrance Photo

Roof Photo

Facade A - 8th Street

|                                                           | Roof 1 - Northeast View                                                                                                      |
|-----------------------------------------------------------|------------------------------------------------------------------------------------------------------------------------------|
| Have any Systems/Major Building Components been upgraded? | Yes                                                                                                                          |
|                                                           | Systems: Roofing (Roofs 2-5), Roof Hatch, Gutter and Downspouts<br>- replacement; Foundation Walls (waterproofing) - repairs |
|                                                           | Year: 2018                                                                                                                   |
|                                                           | Systems: Windows - replacement                                                                                               |
|                                                           | Year: 2013                                                                                                                   |
|                                                           | Systems: Roofing (Roof 1) - replacement                                                                                      |
|                                                           | Year: 2005                                                                                                                   |
| Have there been any Building Additions?                   | No                                                                                                                           |
| Tandem Schools?                                           | No                                                                                                                           |
| Leased Space?                                             | Yes                                                                                                                          |
| Year Leased                                               | 2009                                                                                                                         |
| Inspection                                                | Full Inspection                                                                                                              |