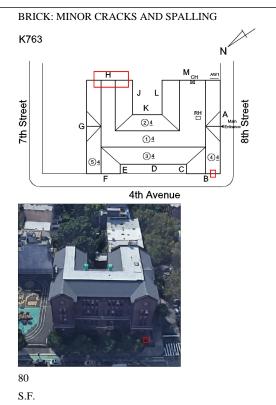

| Last Year? | Priority<br>Condition Exist<br>Last Year? | Priority<br>Category | Condition<br>Description | Component<br>Affected | Location<br>Description | Person(s)<br>Notified | Person(s) Title | PhotoImage |
|------------|-------------------------------------------|----------------------|--------------------------|-----------------------|-------------------------|-----------------------|-----------------|------------|
|------------|-------------------------------------------|----------------------|--------------------------|-----------------------|-------------------------|-----------------------|-----------------|------------|