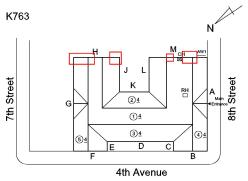

| Last Year? | Priority<br>Condition Exist<br>Last Year? | Priority<br>Category | Condition<br>Description | Component<br>Affected | Location<br>Description | Person(s)<br>Notified | Person(s) Title | PhotoImage |
|------------|-------------------------------------------|----------------------|--------------------------|-----------------------|-------------------------|-----------------------|-----------------|------------|
|------------|-------------------------------------------|----------------------|--------------------------|-----------------------|-------------------------|-----------------------|-----------------|------------|