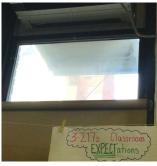

ty Uom                           | S.F.                                |
| Are these windows insulated                     | Yes                                 |
| Installation Year                               | 2013                                |
| Source of Installation                          | Custodial Staff                     |
| Deficiency                                      | ALUMINUM - DOUBLE HUNG: BROKEN PANE |

Roof Plan reference

Elevation

Deficiency Quantity Quantity Uom Potential Action Urgency of Action





60 S.F. MAINTENANCE PRIORITY 3



#### **Building Condition Assessment Survey 2023 - 2024**

#### Architectural Inspection

| Question | Response |
|----------|----------|
| EXTERIOR |          |

### WINDOWS

#### WINDOWS

Purpose of Action Deficiency Photo1



LEVEL 2

Facade F - Room 217, Facade K - 4th Floor Corridor No violations recorded.

#### ALUMINUM - DOUBLE HUNG: INOPERABLE BALANCE

K763



Elevation

Violations

Deficiency

Roof Plan reference

Deficiency Quantity Quantity Uom Potential Action Urgency of Action Purpose of Action Deficiency Photo1 4th Avenue



266 EACH REPLACE BALANCES PRIORITY 3 LEVEL 2



Facade G

### **Building Condition Assessment Survey 2023 - 2024**

| uestion                                | Response                                                   |
|----------------------------------------|------------------------------------------------------------|
| EXTERIOR                               | Inspected                                                  |
| WINDOWS                                | Inspected