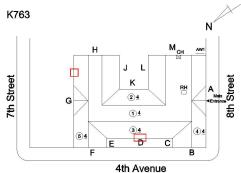

ral Inspection  |                   | K7 |  |
|-------------------------|-------------------|----|--|
| Question                | Response          |    |  |
| EXTERIOR                |                   |    |  |
| EXTERIOR WALLS          |                   |    |  |
| Material Type(s)        | Concrete, Masonry |    |  |
| Replacement Quantity    | 34,000            |    |  |
| Replacement Uom         | S.F.              |    |  |
| Instance on All Facades | Inspected         |    |  |
| Instance Condition      | 3 - Fair          |    |  |
| Instance Quantity       | 34,000            |    |  |
| Instance Quantity Uom   | S.F.              |    |  |
|                         |                   |    |  |

Deficiency Roof Plan reference BRICK: WATER INFILTRATION IN INSTRUCTIONAL SPACE



Elevation

Deficiency Quantity Quantity Uom Potential Action Urgency of Action Purpose of Action Deficiency Photo1



S.F. REPAIR

PRIORITY 5 LEVEL 2



Facade D - Room 209 shown, Facade G - Room 218 similar No violations recorded.

STONE: CHIPPED/SPALLED/BROKEN PIECES - MINOR

Violations

Deficiency

#### **Building Condition Assessment Survey 2023 - 2024**

### Architectural Inspection K763 Question Response EXTERIOR EXTERIOR WALLS Roof Plan reference K763 Ν J L 7th Street 8th Street κ RH <u>24</u> <u>14</u> <u>34</u> 44 D B 4th Avenue Elevation Deficiency Quantity 100 Quantity Uom S.F. Potential Action REPAIR PRIORITY 3 Urgency of Action Purpose of Action LEVEL 2 Deficiency Photo1 Facade G Violations No violations recorded. BRICK: DETERIORATED MASONRY SILLS - MAJOR Deficiency Roof Pla