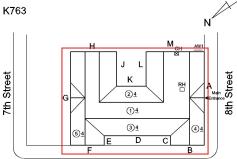

|
| Installation Year                               | 2013                                |
| Source of Installation                          | Custodial Staff                     |
| Deficiency                                      | ALUMINUM - DOUBLE HUNG: BROKEN PANE |

Roof Plan reference

Elevation

Deficiency Quantity Quantity Uom Potential Action Urgency of Action





60 S.F. MAINTENANCE PRIORITY 3



#### **Building Condition Assessment Survey 2023 - 2024**

#### Architectural Inspection

| Question | Response |
|----------|----------|
| EXTERIOR |          |

### WINDOWS

#### WINDOWS

Purpose of Action Deficiency Photo1



LEVEL 2

Facade F - Room 217, Facade K - 4th Floor Corridor No violations recorded.

#### ALUMINUM - DOUBLE HUNG: INOPERABLE BALANCE

K763



Elevation

Violations

Deficiency

Roof Plan reference

Deficiency Quantity Quantity Uom Potential Action Urgency of Action Purpose of Action Deficiency Photo1 4th Avenue



266 EACH REPLACE BALANCES PRIORITY 3 LEVEL 2



Facade G

### **Building Condition Assessment Survey 2023 - 2024**

| uestion                                | Response                                                   |
|----------------------------------------|------------------------------------------------------------|
| EXTERIOR                               | Inspected                                                  |
| WINDOWS                                | Inspected                                                  |
| WINDOWS                                | *