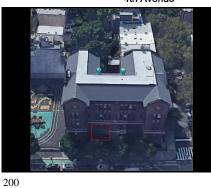

| Response          |    |  |
| EXTERIOR                |                   |    |  |
| EXTERIOR WALLS          |                   |    |  |
| Material Type(s)        | Concrete, Masonry |    |  |
| Replacement Quantity    | 34,000            |    |  |
| Replacement Uom         | S.F.              |    |  |
| Instance on All Facades | Inspected         |    |  |
| Instance Condition      | 3 - Fair          |    |  |
| Instance Quantity       | 34,000            |    |  |
| Instance Quantity Uom   | S.F.              |    |  |
|                         |                   |    |  |

Deficiency Roof Plan reference BRICK: WATER INFILTRATION IN INSTRUCTIONAL SPACE



Elevation

Deficiency Quantity Quantity Uom Potential Action Urgency of Action Purpose of Action Deficiency Photo1



S.F. REPAIR

PRIORITY 5 LEVEL 2



Facade D - Room 209 shown, Facade G - Room 218 similar No violations recorded.

STONE: CHIPPED/SPALLED/BROKEN PIECES - MINOR

Violations

Deficiency

#### **Building Condition Assessment Survey 2023 - 2024**

### Architectural Inspection K763 Question Response EXTERIOR EXTERIOR WALLS Roof Plan reference K763 Ν J L 7th Street 8th Street κ RH <u>24</u> <u>14</u> <u>34</u> 44 D B 4th Avenue Elevation Deficiency Quantity 100 Quantity Uom S.F. Potential Action REPAIR PRIORITY 3 Urgency of Action Purpose of Action LEVEL 2 Deficiency Photo1 Facade G Violations No violations recorded. BRICK: DETERIORATED MASONRY SILLS - MAJOR Deficiency Roof Plan reference K763 Ν J L Street 7th Street RH 24 8th 114 <u>34</u> 4th Avenue

#### **Building Condition Assessment Surv