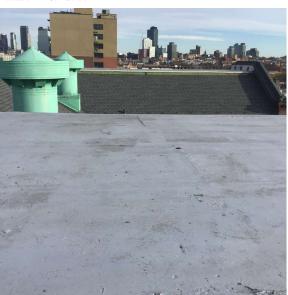

### Architectural Inspection

Main Entrance Photo

Roof Photo

Facade A - 8th Street

|                                                           | Roof 1 - Northeast View                                                                                                      |
|-----------------------------------------------------------|------------------------------------------------------------------------------------------------------------------------------|
| Have any Systems/Major Building Components been upgraded? | Yes                                                                                                                          |
|                                                           | Systems: Roofing (Roofs 2-5), Roof Hatch, Gutter and Downspouts<br>- replacement; Foundation Walls (waterproofing) - repairs |
|                                                           | Year: 2018                                                                                                                   |
|                                                           | Systems: Windows - replacement                                                                                               |
|                                                           | Year: 2013                                                                                                                   |
|                                                           | Systems: Roofing (Roof 1) - replacement                                                                                      |
|                                                           | Year: 2005                                                                                                                   |
| Have there been any Building Additions?                   | No                                                                                                                           |
| Tandem Schools?                                           | No                                                                                                                           |
| Leased Space?                                             | Yes                                                                                                                          |
| Year Leased                                               | 2009                                                                                                                         |
| Inspection                                                | Full Inspection                                                                                                              |