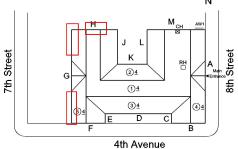

### Architectural Inspection

Main Entrance Photo

Roof Photo

Facade A - 8th Street

|                                                           | Roof 1 - Northeast View                                                                                                      |
|-----------------------------------------------------------|------------------------------------------------------------------------------------------------------------------------------|
| Have any Systems/Major Building Components been upgraded? | Yes                                                                                                                          |
|                                                           | Systems: Roofing (Roofs 2-5), Roof Hatch, Gutter and Downspouts<br>- replacement; Foundation Walls (waterproofing) - repairs |
|                                                           | Year: 2018                                                                                                                   |
|                                                           | Systems: Windows - replacement                                                                                               |
|                                                           | Year: 2013                                                                                                                   |
|                                                           | Systems: Roofing (Roof 1) - replacement                                                                                      |
|                                                           | Year: 2005                                                                                                                   |
| Have there been any Building Additions?                   | No                                                                                                                           |
| Tandem Schools?                                           | No                                                                                                                           |
| Leased Space?                                             | Yes                                                                                                                          |
| Year Leased                                               | 2009                                                                                                                         |
| Inspection                                                | Full Inspection                                                                                                              |