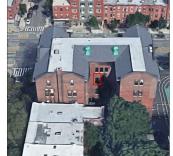

Double Hung: All Facades | Inspected                           |
| Instance Condition                              | 3 - Fair                            |
| Instance Quantity                               | 4,000                               |
| Instance Quantity Uom                           | S.F.                                |
| Are these windows insulated                     | Yes                                 |
| Installation Year                               | 2013                                |
| Source of Installation                          | Custodial Staff                     |
| Deficiency                                      | ALUMINUM - DOUBLE HUNG: BROKEN PANE |

Roof Plan reference

Elevation

Deficiency Quantity Quantity Uom Potential Action Urgency of Action





60 S.F. MAINTENANCE PRIORITY 3



#### **Building Condition Assessment Survey 2023 - 2024**

#### Architectural Inspection

| Question | Response |
|----------|----------|
| EXTERIOR |          |

### WINDOWS

#### WINDOWS

Purpose of Action Deficiency Photo1



LEVEL 2

Facade F - Room 217, Facade K - 4th Floor Corridor No violations recorded.

#### ALUMINUM - DOUBLE HUNG: INOPERABLE BALANCE

K763



Elevation

Violations

Deficiency

Roof Plan reference

Deficiency Quantity Quantity Uom Potential Action Urgency of Action Purpose of Action Deficiency Photo1 4th Avenue



266 EACH REPLACE BALANCES PRIORITY 3 LEVEL 2



Facade G

### **Building Condition Assessment Survey 2023 - 2024**

| uestion                                | Response                                                   |