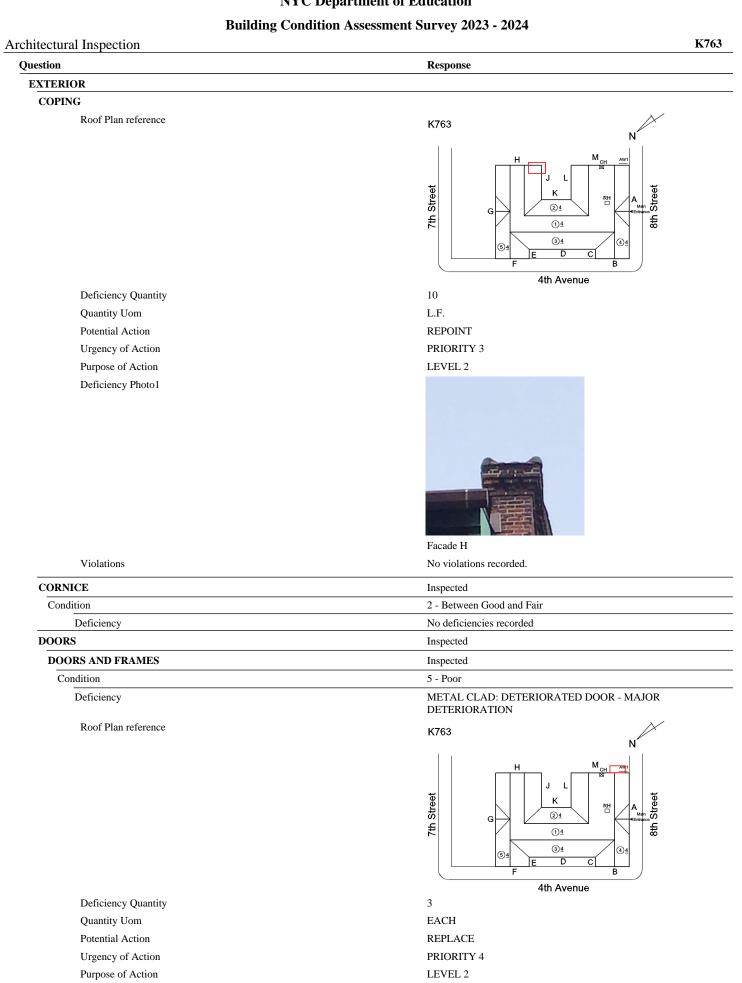

| Last Year? | Priority<br>Condition Exist<br>Last Year? | Priority<br>Category | Condition<br>Description | Component<br>Affected | Location<br>Description | Person(s)<br>Notified | Person(s) Title | PhotoImage |
|------------|-------------------------------------------|----------------------|--------------------------|-----------------------|-------------------------|-----------------------|-----------------|------------|
|------------|-------------------------------------------|----------------------|--------------------------|-----------------------|-------------------------|-----------------------|-----------------|------------|