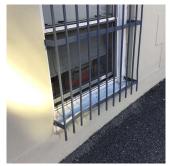

## Inspection

| Question              | Response                     |
|-----------------------|------------------------------|
| Architectural         |                              |
| EXTERIOR              | Inspected                    |
| AREAWAY               | Inspected                    |
| Instance on AW1       | Inspected                    |
| Instance Condition    | 4 - Between Fair and Poor    |
| Instance Quantity     | 1                            |
| Instance Quantity Uom | EACH                         |
| Deficiency            | AREAWAY STAIRS: DETERIORATED |

Roof Plan reference

AREAWAY STAIRS: DETERIORATED TREADS/RISERS/NOSINGS

| 0.411 | <b>~</b> |  |
|-------|----------|--|
| 84th  | Street   |  |

| Deficiency Quantity | 20         |
|---------------------|------------|
| Quantity Uom        | S.F.       |
| Potential Action    | REPLACE    |
| Urgency of Action   | PRIORITY 4 |
| Purpose of Action   | LEVEL 2    |