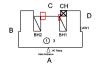

## **Building Condition Assessment Survey 2023 - 2024**

| estion              | Response                  |
|---------------------|---------------------------|
| XTERIOR             |                           |
| COPING              |                           |
| Roof Plan reference | N                         |
|                     |                           |
|                     | K762                      |
|                     | 83rd Street               |
|                     | с <u>сн</u>               |
|                     | B BHZ 3 3 BHT1 AMY        |
|                     | 84th Street               |
| Deficiency Quantity | 10                        |
| Quantity Uom        | L.F.                      |
| Potential Action    | REPLACE-IN-KIND           |
| Urgency of Action   | PRIORITY 4                |
| Purpose of Action   | LEVEL 2                   |
| Deficiency Photo1   |                           |
|                     |                           |
| 171 1 .d            | Roof 1                    |
| Violations          | No violations recorded.   |
| CORNICE             | Inspected                 |
| Condition           | 2 - Between Good and Fair |
| Deficiency          | No deficiencies recorded  |
| DOORS               | Inspected                 |
| DOORS AND FRAMES    | Inspected                 |
| Condition           | 2 - Between Good and Fair |
| Deficiency          | No deficiencies recorded  |
| DOOR HARDWARE       | Inspected                 |
| Condition           | 2 - Between Good and Fair |
| Deficiency          | No deficiencies recorded  |
| LINTELS             | Inspected                 |
| Condition           | 2 - Between Good and Fair |
| Deficiency          | No deficiencies recorded  |
| TRANSOM/SIDE LIGHT  | Inspected                 |

| estion              | Response                          |
|---------------------|-----------------------------------|
| EXTERIOR            |                                   |
| EXTERIOR WALLS      |                                   |
| Violations          | No violations recorded.           |
| Deficiency          | STONE: CRACKS AT BUILDING CORNERS |
| Roof Plan reference | Ŋ                                 |
|                     | K762                              |
|                     |                                   |
|                     | 83rd Street                       |
|                     | C CH                              |
|                     | B D D                             |
|                     | (1) 3 BH1                         |
|                     | Ann between Ann between A         |
|                     | 84th Street                       |
| Elevation           |                                   |
| Elevation           |                                   |
|                     |                                   |
|                     |                                   |
|                     |                                   |
|                     |                                   |
|                     |                                   |
|                     |                                   |
|                     |                                   |
| Deficiency Quantity | 20                                |
| Quantity Uom        | S.F.                              |
| Potential Action    | REPLACE                           |
| Urgency of Action   | PRIORITY 4                        |
| Purpose of Action   | LEVEL 2                           |
| Deficiency Photo1   |                                   |
|                     |                                   |
|                     |                                   |
|                     |                                   |
|                     |                                   |
|                     |                                   |
|                     |                                   |
|                     |                                   |
|                     |                                   |
| Wieledene           | Facade B                          |
| Violations          | No violations recorded.           |
| Deficiency          | STONE: DETERIORATED JOINTS        |
| Roof Plan reference | N                                 |
|                     | K762                              |
|                     | 83rd Street                       |
|                     |                                   |
|                     | C CH                              |
|                     | B BH2 BH1 AMT                     |
|                     | ☐ A pic lange temporary           |
|                     | A                                 |
|                     | 84th Street                       |

## **Building Condition Assessment Survey 2023 - 2024**

| tectural Inspection                 | K762                                        |
|-------------------------------------|---------------------------------------------|
| estion                              | Response                                    |
| XTERIOR                             |                                             |
| EXTERIOR WALLS                      | Inspected                                   |
| Violations                          | No violations recorded.                     |
| EXTERIOR SOFFITS                    | Inspected                                   |
| Condition                           | 3 - Fair                                    |
| Deficiency                          | METAL: DETERIORATION/DAMAGED/MISSING PIECES |
| Roof Plan reference                 | N                                           |
|                                     | K762                                        |
|                                     | 83rd Street                                 |
|                                     | osid Sileet                                 |
|                                     | B C CH D D D D D D D D D D D D D D D D D    |
|                                     | 84th Street                                 |
| Elevation                           |                                             |
| Deficiency Quantity                 | 20                                          |
| Quantity Uom                        | S.F.                                        |
| Potential Action                    | REPLACE                                     |
| Urgency of Action                   | PRIORITY 4                                  |
| Purpose of Action Deficiency Photo1 | LEVEL 2                                     |
|                                     | Facade A                                    |
| Violations                          | No violations recorded.                     |
| LOADING DOCK                        | Does not Exist                              |
| LOUVER                              | Inspected                                   |
| Condition                           | 2 - Between Good and Fair                   |
| Deficiency                          | No deficiencies recorded                    |
| PARAPETS                            | Inspected                                   |
| Material Type(s)                    | Masonry                                     |
| Replacement Quantity                | 2,500                                       |
| Replacement Uom                     | C.F.                                        |

Inspected

Instance on All Roofs

| tectural Inspection                     |                           | K76 |
|-----------------------------------------|---------------------------|-----|
| estion                                  | Response                  |     |
| XTERIOR                                 |                           |     |
| PARAPETS                                |                           |     |
| Instance Condition                      | 2 - Between Good and Fair |     |
| Instance Quantity                       | 2,500                     |     |
| Instance Quantity Uom                   | C.F.                      |     |
| Deficiency                              | No deficiencies recorded  |     |
| PLAZA DECK                              | Does not Exist            |     |
| ROOF                                    | Inspected                 |     |
| Roofing                                 | Inspected                 |     |
| Replacement Quantity                    | 5,900                     |     |
| Replacement Uom                         | S.F.                      |     |
| ROOF HATCH/SMOKE HATCH                  | Does not Exist            |     |
| LEADERS, GUTTERS, DOWNSPOUTS, SCUPPERS  | Inspected                 |     |
| Condition                               | 3 - Fair                  |     |
| Deficiency                              | DAMAGED/MISSING           |     |
| Roof Plan reference                     | N                         |     |
|                                         | K762                      |     |
|                                         | 83rd Street               |     |
|                                         | С СН                      |     |
|                                         | B B BH1 AM1               |     |
|                                         | 84th Street               |     |
| Deficiency Quantity                     | 10                        |     |
| Quantity Uom                            | L.F.                      |     |
| Potential Action                        | REPLACE                   |     |
| Urgency of Action                       | PRIORITY 4                |     |
| Purpose of Action                       | LEVEL 2                   |     |
| Deficiency Photo1                       |                           |     |
| W. Le                                   | BH1                       |     |
| Violations                              | No violations recorded.   |     |
| ROOF BARRIER/FENCE                      | Inspected                 |     |
| Condition                               | 2 - Between Good and Fair |     |
| Deficiency Description                  | No deficiencies recorded  |     |
| ROOF CAGE                               | Does not Exist            |     |
| ROOFING                                 | Inspected                 |     |
| Instance on Modified Bitumen: All Roofs | Inspected                 |     |
| Instance Condition                      | 4 - Between Fair and Poor |     |

Roof 1

Violations No violations recorded.

Deficiency MODIFIED BITUMEN: FLASHING: BASE FLASHING DETERIORATED

| nitectural Inspection               | К7                      |
|-------------------------------------|-------------------------|
| uestion                             | Response                |
| EXTERIOR                            |                         |
| ROOF                                |                         |
| Roofing                             |                         |
| ROOFING                             |                         |
| Roof Plan reference                 | N                       |
|                                     | K762                    |
|                                     | 83rd Street             |
|                                     |                         |
|                                     | ССН                     |
|                                     | D November 1            |
|                                     | B   W   Awr             |
|                                     | on revous  A            |
|                                     |                         |
|                                     | 84th Street             |
| Deficiency Quantity                 | 10                      |
| Quantity Uom                        | S.F.                    |
| Potential Action                    | REPLACE                 |
| Urgency of Action                   | PRIORITY 4              |
| Purpose of Action                   | LEVEL 2                 |
| Deficiency Photo1                   |                         |
|                                     |                         |
|                                     |                         |
|                                     |                         |
|                                     |                         |
|                                     |                         |
|                                     |                         |
|                                     |                         |
|                                     |                         |
|                                     | Roof 1                  |
| Violations                          | No violations recorded. |
|                                     |                         |
| ROOFING DRAINS Condition            | Inspected 3 - Fair      |
|                                     |                         |
| Deficiency                          | DETERIORATED N          |
| Roof Plan reference                 |                         |
|                                     | K762                    |
|                                     | 83rd Street             |
|                                     | <del></del>             |
|                                     | ССН                     |
|                                     | B   N   I               |
|                                     | ⊕ 3 BH1                 |
|                                     | A Sharper               |
|                                     | 9.4th Stroot            |
|                                     | 84th Street             |
| Deficiency Quantity                 | 1                       |
| Quantity Uom                        | EACH                    |
| Potential Action                    | REPLACE                 |
|                                     | PRIORITY 4              |
| Urgency of Action Purpose of Action | TRIORIT 4               |