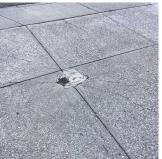

CRACKS - MAJOR
Near Exits 3,4,5
400
S.F.
REPLACE
REPLACE
Urgency of Action
PRIORITY 3
Purpose of Action
LEVEL 2

Near Exit 4

LEVEL 2

Violations No violations recorded.

| violations                   | No violations recorded.               |
|------------------------------|---------------------------------------|
| Concrete                     | Inspected                             |
| Condition                    | 2 - Between Good and Fair             |
| Deficiency                   | No deficiencies recorded              |
| Pavers                       | Does not Exist                        |
| Student Use                  | Does not Exist                        |
| Site Sidewalks & Walkways    | Inspected                             |
| Asphalt                      | Does not Exist                        |
| Concrete                     | Inspected                             |
| Condition                    | 3 - Fair                              |
| Deficiency                   | DAMAGED/DETERIORATED/MISSING SECTIONS |
| Deficiency Location/Instance | West walkway                          |
| Deficiency Quantity          | 150                                   |
| Quantity Uom                 | S.F.                                  |
| Potential Action             | REPLACE                               |
| Urgency of Action            | PRIORITY 3                            |
|                              |                                       |