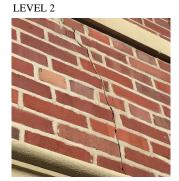

## **Building Condition Assessment Survey 2023 - 2024**

K762 Architectural Inspection Question Response **EXTERIOR** DOORS TRANSOM/SIDE LIGHT Roof Plan reference K762 83rd Street 84th Street Deficiency Quantity 30 S.F. Quantity Uom MAINTENANCE Potential Action Urgency of Action PRIORITY 3 Purpose of Action LEVEL 2 Deficiency Photo1 Facade A Violations No violations recorded. EXTERIOR WALLS Inspected Material Type(s) Masonry Replacement Quantity 10,000 Replacement Uom S.F. Instance on All Facades Inspected Instance Condition 4 - Between Fair and Poor Instance Quantity 10,000 Instance Quantity Uom S.F. BRICK: MAJOR / THRU CRACKS Deficiency Roof Plan reference K762 83rd Street 84th Street

## **Building Condition Assessment Survey 2023 - 2024**

Response

Architectural Inspection K762

Question EXTERIOR

#### EXTERIOR WALLS

Elevation

Deficiency Quantity30Quantity UomS.F.Potential ActionREMOVE AND REBUILD

Purpose of Action

Urgency of Action

Deficiency Photo1

Facade A

No violations recorded.