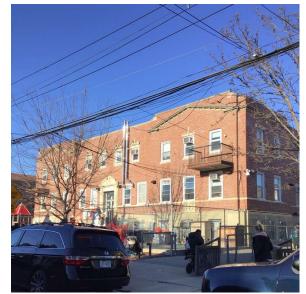

Facade Photo

84th Street - North View

Architectural Inspection K762

Main Entrance Photo

Facade A - 84th Street

Roof Photo

Roof 1 - West View

Have any Systems/Major Building Components been upgraded?