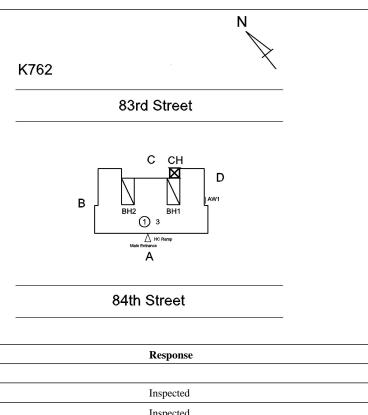

## **Building Condition Assessment Survey 2023 - 2024**

| estion              | Response                  |
|---------------------|---------------------------|
| XTERIOR             |                           |
| COPING              |                           |
| Roof Plan reference | N                         |
|                     |                           |
|                     | K762                      |
|                     | 83rd Street               |
|                     | с <u>сн</u>               |
|                     | B BHZ 3 3 BHT1 AMY        |
|                     | 84th Street               |
| Deficiency Quantity | 10                        |
| Quantity Uom        | L.F.                      |
| Potential Action    | REPLACE-IN-KIND           |
| Urgency of Action   | PRIORITY 4                |
| Purpose of Action   | LEVEL 2                   |
| Deficiency Photo1   |                           |
|                     |                           |
| 171 1 .d            | Roof 1                    |
| Violations          | No violations recorded.   |
| CORNICE             | Inspected                 |
| Condition           | 2 - Between Good and Fair |
| Deficiency          | No deficiencies recorded  |
| DOORS               | Inspected                 |
| DOORS AND FRAMES    | Inspected                 |
| Condition           | 2 - Between Good and Fair |
| Deficiency          | No deficiencies recorded  |
| DOOR HARDWARE       | Inspected                 |
| Condition           | 2 - Between Good and Fair |
| Deficiency          | No deficiencies recorded  |
| LINTELS             | Inspected                 |
| Condition           | 2 - Between Good and Fair |
| Deficiency          | No deficiencies recorded  |
| TRANSOM/SIDE LIGHT  | Inspected                 |