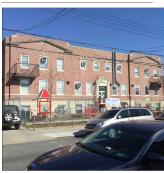

## **Building Condition Assessment Survey 2023 - 2024**

K762 Architectural Inspection Question Response **EXTERIOR** DOORS TRANSOM/SIDE LIGHT Roof Plan reference K762 83rd Street 84th Street Deficiency Quantity 30 S.F. Quantity Uom MAINTENANCE Potential Action Urgency of Action PRIORITY 3 Purpose of Action LEVEL 2 Deficiency Photo1 Facade A Violations No violations recorded. EXTERIOR WALLS Inspected Material Type(s) Masonry Replacement Quantity 10,000 Replacement Uom S.F. Instance on All Facades Inspected Instance Condition 4 - Between Fair and Poor Instance Quantity 10,000 Instance Quantity Uom S.F. BRICK: MAJOR / THRU CRACKS Deficiency Roof Plan reference K762 83rd Street 84th Street

#### EXTERIOR WALLS

Elevation

Deficiency Quantity30Quantity UomS.F.Potential ActionREMOVE AND REBUILD

Purpose of Action

Urgency of Action

Deficiency Photo1

Facade A

No violations recorded.

## **Building Condition Assessment Survey 2023 - 2024**

K762 Architectural Inspection Question Response **EXTERIOR** EXTERIOR WALLS Urgency of Action PRIORITY 4 Purpose of Action LEVEL 2 Deficiency Photo1 Facade A Violations No violations recorded. BRICK: DETERIORATED JOINTS Deficiency Roof Plan reference K762 83rd Street 84th Street Elevation 40 **Deficiency Quantity** S.F. Quantity Uom REPOINT Potential Action PRIORITY 4 Urgency of Action Purpose of Action LEVEL 2 Deficiency Photo1