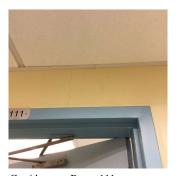

## CLASSROOMS/CORRIDORS/ADMIN SPACES

## Door(s)

Deficiency Photo1

Room 112

| Violations | No violations recorded. |
|------------|-------------------------|

| Floor Finish                 | Inspected                                      |
|------------------------------|------------------------------------------------|
| Condition                    | 2 - Between Good and Fair                      |
| Deficiency                   | VINYL TILES: BROKEN/DETERIORATED/MISSING TILES |
| Deficiency Location/Instance | Room 125                                       |
| Deficiency Quantity          | 10                                             |
| Quantity Uom                 | S.F.                                           |
| Potential Action             | REPLACE                                        |
| Urgency of Action            | PRIORITY 3                                     |
| Purpose of Action            | LEVEL 2                                        |
| Deficiency Photo1            |                                                |

Room 125

| Violations | No violations recorded. |
|------------|-------------------------|
|------------|-------------------------|

| Walls                        | Inspected                                     |
|------------------------------|-----------------------------------------------|
| Condition                    | 2 - Between Good and Fair                     |
| Deficiency                   | GYPSUM BOARD: DETERIORATED                    |
| Deficiency Location/Instance | Room 125, Corridor near Rooms 111,212,304,310 |
| Deficiency Quantity          | 50                                            |
| Quantity Uom                 | S.F.                                          |
| Potential Action             | REPLACE                                       |
| Urgency of Action            | PRIORITY 3                                    |
| Purpose of Action            | LEVEL 2                                       |

## **Building Condition Assessment Survey 2023 - 2024**

Architectural Inspection K762

Question Response

## Walls

INTERIOR

Deficiency Photo1

| Corridor | near | Room | 111 |
|----------|------|------|-----|
|          |      |      |     |

|                        | Corridor near Room 111    |
|------------------------|---------------------------|
| Violations             | No violations recorded.   |
| Specialties            | Does not Exist            |
| GYMNASIUM              | Does not Exist            |
| INTERIOR DOOR HARDWARE | Inspected                 |
| Condition              | 3 - Fair                  |
| Deficiency             | No deficiencies recorded  |
| INTERIOR GUARDS        | Does not Exist            |
| KITCHEN                | Inspected                 |
| Instance on 1st Floor  | Inspected                 |
| Ceiling                |                           |
| Instance on 1st Floor  | Inspected                 |
| Condition              | 2 - Between Good and Fair |
| Deficiency             | No deficiencies recorded  |
| Door(s)                |                           |
| Instance on 1st Floor  | Inspected                 |
| Condition              | 2 - Between Good and Fair |
| Deficiency             | No deficiencies recorded  |
| Floor Finish           |                           |
| Instance on 1st Floor  | Inspected                 |
| Condition              | 2 - Between Good and Fair |
| Deficiency             | No deficiencies recorded  |
| Walls                  |                           |
| Instance on 1st Floor  | Inspected                 |
| Condition              | 2 - Between Good and Fair |
| Deficiency             | No deficiencies recorded  |
| LIBRARY                | Does not Exist            |
| LOCKER ROOM            | Does not Exist            |
| MULTI-PURPOSE ROOM     | Inspected                 |
| Instance on Room 310   | Inspected                 |
| Ceiling                |                           |
| Instance on Room 310   | Inspected                 |
| Condition              | 2 - Between Good and Fair |
| Deficiency             | No deficiencies recorded  |
| Door(s)                |                           |
| Instance on Room 310   | Inspected                 |
| Condition              | 2 - Between Good and Fair |
| Deficiency             | No deficiencies recorded  |