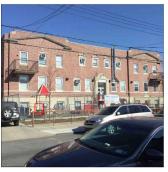

## **Building Condition Assessment Survey 2023 - 2024**

K762 Architectural Inspection Question Response **EXTERIOR** DOORS TRANSOM/SIDE LIGHT Roof Plan reference K762 83rd Street 84th Street Deficiency Quantity 30 S.F. Quantity Uom MAINTENANCE Potential Action Urgency of Action PRIORITY 3 Purpose of Action LEVEL 2 Deficiency Photo1 Facade A Violations No violations recorded. EXTERIOR WALLS Inspected Material Type(s) Masonry Replacement Quantity 10,000 Replacement Uom S.F. Instance on All Facades Inspected Instance Condition 4 - Between Fair and Poor Instance Quantity 10,000 Instance Quantity Uom S.F. BRICK: MAJOR / THRU CRACKS Deficiency Roof Plan reference K762 83rd Street 84th Street

#### EXTERIOR WALLS

Elevation

Deficiency Quantity30Quantity UomS.F.Potential ActionREMOVE AND REBUILD

Purpose of Action

Urgency of Action

Deficiency Photo1

Facade A

No violations recorded.

## **Building Condition Assessment Survey 2023 - 2024**

K762 Architectural Inspection Question Response **EXTERIOR** EXTERIOR WALLS Urgency of Action PRIORITY 4 Purpose of Action LEVEL 2 Deficiency Photo1 Facade A Violations No violations recorded. BRICK: DETERIORATED JOINTS Deficiency Roof Plan reference K762 83rd Street 84th Street Elevation 40 **Deficiency Quantity** S.F. Quantity Uom REPOINT Potential Action PRIORITY 4 Urgency of Action Purpose of Action LEVEL 2 Deficiency Photo1

## **Building Condition Assessment Survey 2023 - 2024**

Architectural Inspection K762 Question Response **EXTERIOR** EXTERIOR WALLS PRIORITY 3 Urgency of Action Purpose of Action LEVEL 2 Deficiency Photo1 Facade A Violations No violations recorded. STONE: CHIPPED/SPALLED/BROKEN PIECES - MINOR Deficiency Roof Plan reference K762 83rd Street 84th Street Elevation Deficiency Quantity 70 S.F. Quantity Uom REPAIR Potential Action PRIORITY 3 Urgency of Action Purpose of Action LEVEL 2 Deficiency Photo1

## **Building Condition Assessment Survey 2023 - 2024**

| tectural Inspection                 | K762                                        |
|-------------------------------------|---------------------------------------------|
| estion                              | Response                                    |
| XTERIOR                             |                                             |
| EXTERIOR WALLS                      | Inspected                                   |
| Violations                          | No violations recorded.                     |
| EXTERIOR SOFFITS                    | Inspected                                   |
| Condition                           | 3 - Fair                                    |
| Deficiency                          | METAL: DETERIORATION/DAMAGED/MISSING PIECES |
| Roof Plan reference                 | N                                           |
|                                     | K762                                        |
|                                     | 83rd Street                                 |
|                                     | osid Sileet                                 |
|                                     | B C CH D D D D D D D D D D D D D D D D D    |
|                                     | 84th Street                                 |
| Elevation                           |                                             |
| Deficiency Quantity                 | 20                                          |
| Quantity Uom                        | S.F.                                        |
| Potential Action                    | REPLACE                                     |
| Urgency of Action                   | PRIORITY 4                                  |
| Purpose of Action Deficiency Photo1 | LEVEL 2                                     |
|                                     | Facade A                                    |
| Violations                          | No violations recorded.                     |
| LOADING DOCK                        | Does not Exist                              |
| LOUVER                              | Inspected                                   |
| Condition                           | 2 - Between Good and Fair                   |
| Deficiency                          | No deficiencies recorded                    |
| PARAPETS                            | Inspected                                   |
| Material Type(s)                    | Masonry                                     |
| Replacement Quantity                | 2,500                                       |
| Replacement Uom                     | C.F.                                        |

## **Building Condition Assessment Survey 2023 - 2024**

K762 Architectural Inspection Question Response **EXTERIOR** STAIRS/RAMPS: EXTERIOR STAIRS/RAMPS Roof Plan reference K762 83rd Street 84th Street Deficiency Quantity 15 Quantity Uom S.F. REPAIR Potential Action Urgency of Action PRIORITY 3 LEVEL 2 Purpose of Action Deficiency Photo1 Facade A Violations No violations recorded. STONE: CRACKS/SPALLING - MAJOR Deficiency Roof Plan reference K762 83rd Street 84th Street **Deficiency Quantity** 10 Quantity Uom S.F. Potential Action REPLACE Urgency of Action PRIORITY 4 LEVEL 2 Purpose of Action

#### STAIRS/RAMPS

Deficiency Photo1

Facade A

Violations No violations recorded.

| WINDOWS              | Inspected |
|----------------------|-----------|
| Replacement Quantity | 1,300     |
| Replacement Uom      | S.F.      |
| EXTERIOR GUARDS      | Inspected |
| Condition            | 3 - Fair  |