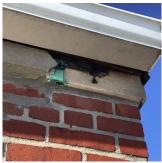

| AWNINGS AND CANOPIES | Does not Exist                    |
|----------------------|-----------------------------------|
| CHIMNEY              | Inspected                         |
| Material Type(s)     | Masonry                           |
| Condition            | 2 - Between Good and Fair         |
| Deficiency           | No deficiencies recorded          |
| COPING               | Inspected                         |
| Condition            | 3 - Fair                          |
| Deficiency           | CAST STONE: CRACKED/BROKEN PIECES |

## **Building Condition Assessment Survey 2023 - 2024**

| estion              | Response                  |
|---------------------|---------------------------|
| XTERIOR             |                           |
| COPING              |                           |
| Roof Plan reference | N                         |
|                     |                           |
|                     | K762                      |
|                     | 83rd Street               |
|                     | с <u>сн</u>               |
|                     | B BHZ 3 3 BHT1 AMY        |
|                     | 84th Street               |
| Deficiency Quantity | 10                        |
| Quantity Uom        | L.F.                      |
| Potential Action    | REPLACE-IN-KIND           |
| Urgency of Action   | PRIORITY 4                |
| Purpose of Action   | LEVEL 2                   |
| Deficiency Photo1   |                           |
|                     |                           |
| 171 1 .d            | Roof 1                    |
| Violations          | No violations recorded.   |
| CORNICE             | Inspected                 |
| Condition           | 2 - Between Good and Fair |
| Deficiency          | No deficiencies recorded  |
| DOORS               | Inspected                 |
| DOORS AND FRAMES    | Inspected                 |
| Condition           | 2 - Between Good and Fair |
| Deficiency          | No deficiencies recorded  |
| DOOR HARDWARE       | Inspected                 |
| Condition           | 2 - Between Good and Fair |
| Deficiency          | No deficiencies recorded  |
| LINTELS             | Inspected                 |
| Condition           | 2 - Between Good and Fair |
| Deficiency          | No deficiencies recorded  |
| TRANSOM/SIDE LIGHT  | Inspected                 |