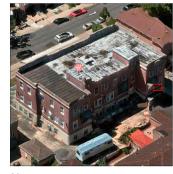

Facade Photo

84th Street - North View

Architectural Inspection K762

Main Entrance Photo

Facade A - 84th Street

Roof Photo

Roof 1 - West View

Have any Systems/Major Building Components been upgraded?