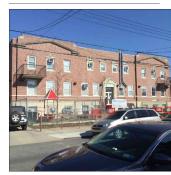

Facade Photo

84th Street - North View

Architectural Inspection K762

Main Entrance Photo

Facade A - 84th Street

Roof Photo

Roof 1 - West View

Have any Systems/Major Building Components been upgraded?