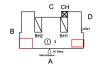

## **Building Condition Assessment Survey 2023 - 2024**

| estion              | Response                  |
|---------------------|---------------------------|
| XTERIOR             |                           |
| COPING              |                           |
| Roof Plan reference | N                         |
|                     |                           |
|                     | K762                      |
|                     | 83rd Street               |
|                     | с <u>сн</u>               |
|                     | B BHZ 3 3 BHT1 AMY        |
|                     | 84th Street               |
| Deficiency Quantity | 10                        |
| Quantity Uom        | L.F.                      |
| Potential Action    | REPLACE-IN-KIND           |
| Urgency of Action   | PRIORITY 4                |
| Purpose of Action   | LEVEL 2                   |
| Deficiency Photo1   |                           |
|                     |                           |
| 171 1 .d            | Roof 1                    |
| Violations          | No violations recorded.   |
| CORNICE             | Inspected                 |
| Condition           | 2 - Between Good and Fair |
| Deficiency          | No deficiencies recorded  |
| DOORS               | Inspected                 |
| DOORS AND FRAMES    | Inspected                 |
| Condition           | 2 - Between Good and Fair |
| Deficiency          | No deficiencies recorded  |
| DOOR HARDWARE       | Inspected                 |
| Condition           | 2 - Between Good and Fair |
| Deficiency          | No deficiencies recorded  |
| LINTELS             | Inspected                 |
| Condition           | 2 - Between Good and Fair |
| Deficiency          | No deficiencies recorded  |
| TRANSOM/SIDE LIGHT  | Inspected                 |

| estion              | Response                          |
|---------------------|-----------------------------------|
| EXTERIOR            |                                   |
| EXTERIOR WALLS      |                                   |
| Violations          | No violations recorded.           |
| Deficiency          | STONE: CRACKS AT BUILDING CORNERS |
| Roof Plan reference | Ŋ                                 |
|                     | K762                              |
|                     |                                   |
|                     | 83rd Street                       |
|                     | C CH                              |
|                     | B D D                             |
|                     | (1) 3 BH1                         |
|                     | Ann between Ann between A         |
|                     | 84th Street                       |
| Elevation           |                                   |
| Elevation           |                                   |
|                     |                                   |
|                     |                                   |
|                     |                                   |
|                     |                                   |
|                     |                                   |
|                     |                                   |
|                     |                                   |
| Deficiency Quantity | 20                                |
| Quantity Uom        | S.F.                              |
| Potential Action    | REPLACE                           |
| Urgency of Action   | PRIORITY 4                        |
| Purpose of Action   | LEVEL 2                           |
| Deficiency Photo1   |                                   |
|                     |                                   |
|                     |                                   |
|                     |                                   |
|                     |                                   |
|                     |                                   |
|                     |                                   |
|                     |                                   |
|                     |                                   |
| Wieledene           | Facade B                          |
| Violations          | No violations recorded.           |
| Deficiency          | STONE: DETERIORATED JOINTS        |
| Roof Plan reference | N                                 |
|                     | K762                              |
|                     | 83rd Street                       |
|                     |                                   |
|                     | C CH                              |
|                     | B BH2 BH1 AMT                     |
|                     | ☐ A pic lange temporary           |
|                     | A                                 |
|                     | 84th Street                       |

## **Building Condition Assessment Survey 2023 - 2024**

| tectural Inspection                 | K762                                        |
|-------------------------------------|---------------------------------------------|
| estion                              | Response                                    |
| XTERIOR                             |                                             |
| EXTERIOR WALLS                      | Inspected                                   |
| Violations                          | No violations recorded.                     |
| EXTERIOR SOFFITS                    | Inspected                                   |
| Condition                           | 3 - Fair                                    |
| Deficiency                          | METAL: DETERIORATION/DAMAGED/MISSING PIECES |
| Roof Plan reference                 | N                                           |
|                                     | K762                                        |
|                                     | 83rd Street                                 |
|                                     | osid Sileet                                 |
|                                     | B C CH D D D D D D D D D D D D D D D D D    |
|                                     | 84th Street                                 |
| Elevation                           |                                             |
| Deficiency Quantity                 | 20                                          |
| Quantity Uom                        | S.F.                                        |
| Potential Action                    | REPLACE                                     |
| Urgency of Action                   | PRIORITY 4                                  |
| Purpose of Action Deficiency Photo1 | LEVEL 2                                     |
|                                     | Facade A                                    |
| Violations                          | No violations recorded.                     |
| LOADING DOCK                        | Does not Exist                              |
| LOUVER                              | Inspected                                   |
| Condition                           | 2 - Between Good and Fair                   |
| Deficiency                          | No deficiencies recorded                    |
| PARAPETS                            | Inspected                                   |
| Material Type(s)                    | Masonry                                     |
| Replacement Quantity                | 2,500                                       |
| Replacement Uom                     | C.F.                                        |

Inspected

Instance on All Roofs

| tectural Inspection                     |                           | K76 |
|-----------------------------------------|---------------------------|-----|
| estion                                  | Response                  |     |
| XTERIOR                                 |                           |     |
| PARAPETS                                |                           |     |
| Instance Condition                      | 2 - Between Good and Fair |     |
| Instance Quantity                       | 2,500                     |     |
| Instance Quantity Uom                   | C.F.                      |     |
| Deficiency                              | No deficiencies recorded  |     |
| PLAZA DECK                              | Does not Exist            |     |
| ROOF                                    | Inspected                 |     |
| Roofing                                 | Inspected                 |     |
| Replacement Quantity                    | 5,900                     |     |
| Replacement Uom                         | S.F.                      |     |
| ROOF HATCH/SMOKE HATCH                  | Does not Exist            |     |
| LEADERS, GUTTERS, DOWNSPOUTS, SCUPPERS  | Inspected                 |     |
| Condition                               | 3 - Fair                  |     |
| Deficiency                              | DAMAGED/MISSING           |     |
| Roof Plan reference                     | N                         |     |
|                                         | K762                      |     |
|                                         | 83rd Street               |     |
|                                         | С СН                      |     |
|                                         | B B BH1 AM1               |     |
|                                         | 84th Street               |     |
| Deficiency Quantity                     | 10                        |     |
| Quantity Uom                            | L.F.                      |     |
| Potential Action                        | REPLACE                   |     |
| Urgency of Action                       | PRIORITY 4                |     |
| Purpose of Action                       | LEVEL 2                   |     |
| Deficiency Photo1                       |                           |     |
| W. Le                                   | BH1                       |     |
| Violations                              | No violations recorded.   |     |
| ROOF BARRIER/FENCE                      | Inspected                 |     |
| Condition                               | 2 - Between Good and Fair |     |
| Deficiency Description                  | No deficiencies recorded  |     |
| ROOF CAGE                               | Does not Exist            |     |
| ROOFING                                 | Inspected                 |     |
| Instance on Modified Bitumen: All Roofs | Inspected                 |     |
| Instance Condition                      | 4 - Between Fair and Poor |     |

Roof 1

Violations No violations recorded.

Deficiency MODIFIED BITUMEN: FLASHING: BASE FLASHING DETERIORATED

| nitectural Inspection               | К7                      |
|-------------------------------------|-------------------------|
| uestion                             | Response                |
| EXTERIOR                            |                         |
| ROOF                                |                         |
| Roofing                             |                         |
| ROOFING                             |                         |
| Roof Plan reference                 | N                       |
|                                     | K762                    |
|                                     | 83rd Street             |
|                                     |                         |
|                                     | ССН                     |
|                                     | D November 1            |
|                                     | B   W   Awr             |
|                                     | on revous  A            |
|                                     |                         |
|                                     | 84th Street             |
| Deficiency Quantity                 | 10                      |
| Quantity Uom                        | S.F.                    |
| Potential Action                    | REPLACE                 |
| Urgency of Action                   | PRIORITY 4              |
| Purpose of Action                   | LEVEL 2                 |
| Deficiency Photo1                   |                         |
|                                     |                         |
|                                     |                         |
|                                     |                         |
|                                     |                         |
|                                     |                         |
|                                     |                         |
|                                     |                         |
|                                     |                         |
|                                     | Roof 1                  |
| Violations                          | No violations recorded. |
|                                     |                         |
| ROOFING DRAINS Condition            | Inspected 3 - Fair      |
|                                     |                         |
| Deficiency                          | DETERIORATED N          |
| Roof Plan reference                 |                         |
|                                     | K762                    |
|                                     | 83rd Street             |
|                                     | <del></del>             |
|                                     | ССН                     |
|                                     | B   N   I               |
|                                     | ⊕ 3 BH1                 |
|                                     | A Sharper               |
|                                     | 9.4th Stroot            |
|                                     | 84th Street             |
| Deficiency Quantity                 | 1                       |
| Quantity Uom                        | EACH                    |
| Potential Action                    | REPLACE                 |
|                                     | PRIORITY 4              |
| Urgency of Action Purpose of Action | TRIORIT 4               |