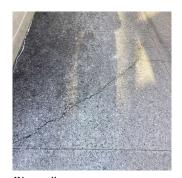

| uestion                            | Response                            |   |
|------------------------------------|-------------------------------------|---|
| SITE                               | •                                   |   |
| FENCES                             |                                     |   |
| Potential Action                   | REPLACE                             |   |
| Urgency of Action                  | PRIORITY 5                          |   |
| Purpose of Action                  | LEVEL 2                             |   |
| Deficiency Photo1                  |                                     |   |
|                                    | 84th Street                         |   |
| Violations                         | No violations recorded.             |   |
| Deficiency                         | WROUGHT IRON: DAMAGED/DETERIORATED  |   |
| Deficiency Location/Instance       | 84th Street                         |   |
| Deficiency Quantity                | 160                                 |   |
| Quantity Uom                       | S.F.                                |   |
| Potential Action                   | REPLACE                             |   |
| Urgency of Action                  | PRIORITY 3                          |   |
| Purpose of Action                  | LEVEL 2                             |   |
| Deficiency Photo1                  | 84th Street No violations recorded. |   |
| IRRIGATION SYSTEM                  | Does not Exist                      |   |
| PAVING                             | Inspected                           |   |
| Student Non-Use                    | Inspected                           |   |
| Gravel Exists?                     | No                                  |   |
| Asphalt                            | Inspected                           |   |
| Condition                          | 3 - Fair                            | _ |
| Deficiency                         | POTHOLES                            |   |
| Deficiency Location/Instance       | Near Exit 5                         |   |
| Deficiency Quantity                | 20                                  |   |
| Quantity Uom                       | S.F.                                |   |
|                                    |                                     |   |
| Potential Action                   | REPAIR                              |   |
| Potential Action Urgency of Action | PRIORITY 3                          |   |

## **Building Condition Assessment Survey 2023 - 2024**

Architectural Inspection K762

Question Response
SITE

#### **PAVING**

# Student Non-Use

#### Asphalt

Deficiency Photo1

Deficiency Photo1

Purpose of Action

Near Exit 5

Violations No violations recorded.

Deficiency
Deficiency Location/Instance
Deficiency Quantity
Quantity Uom
Quantity Uom
Potential Action
Urgency of Action
Purpose of Action

CRACKS - MAJOR
Near Exits 3,4,5
400
S.F.
REPLACE
REPLACE
Urgency of Action
PRIORITY 3
Purpose of Action
LEVEL 2

Near Exit 4

LEVEL 2

Violations No violations recorded.

| violations                   | No violations recorded.               |
|------------------------------|---------------------------------------|
| Concrete                     | Inspected                             |
| Condition                    | 2 - Between Good and Fair             |
| Deficiency                   | No deficiencies recorded              |
| Pavers                       | Does not Exist                        |
| Student Use                  | Does not Exist                        |
| Site Sidewalks & Walkways    | Inspected                             |
| Asphalt                      | Does not Exist                        |
| Concrete                     | Inspected                             |
| Condition                    | 3 - Fair                              |
| Deficiency                   | DAMAGED/DETERIORATED/MISSING SECTIONS |
| Deficiency Location/Instance | West walkway                          |
| Deficiency Quantity          | 150                                   |
| Quantity Uom                 | S.F.                                  |
| Potential Action             | REPLACE                               |
| Urgency of Action            | PRIORITY 3                            |
|                              |                                       |