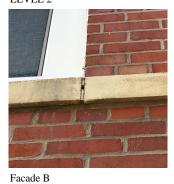

| estion              | Response                          |
|---------------------|-----------------------------------|
| EXTERIOR            |                                   |
| EXTERIOR WALLS      |                                   |
| Violations          | No violations recorded.           |
| Deficiency          | STONE: CRACKS AT BUILDING CORNERS |
| Roof Plan reference | Ŋ                                 |
|                     | K762                              |
|                     |                                   |
|                     | 83rd Street                       |
|                     | C CH                              |
|                     | B D D                             |
|                     | (1) 3 BH1                         |
|                     | Ann between Ann between A         |
|                     | 84th Street                       |
| Elevation           |                                   |
| Elevation           |                                   |
|                     |                                   |
|                     |                                   |
|                     |                                   |
|                     |                                   |
|                     |                                   |
|                     |                                   |
|                     |                                   |
| Deficiency Quantity | 20                                |
| Quantity Uom        | S.F.                              |
| Potential Action    | REPLACE                           |
| Urgency of Action   | PRIORITY 4                        |
| Purpose of Action   | LEVEL 2                           |
| Deficiency Photo1   |                                   |
|                     |                                   |
|                     |                                   |
|                     |                                   |
|                     |                                   |
|                     |                                   |
|                     |                                   |
|                     |                                   |
|                     |                                   |
| Wieledene           | Facade B                          |
| Violations          | No violations recorded.           |
| Deficiency          | STONE: DETERIORATED JOINTS        |
| Roof Plan reference | N                                 |
|                     | K762                              |
|                     | 83rd Street                       |
|                     |                                   |
|                     | C CH                              |
|                     | B BH2 BH1 AMT                     |
|                     | ☐ A pic lange temporary           |
|                     | A                                 |
|                     | 84th Street                       |