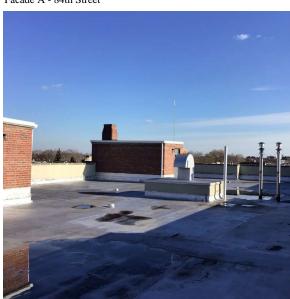

Facade Photo

84th Street - North View

Architectural Inspection K762

Main Entrance Photo

Facade A - 84th Street

Roof Photo

Roof 1 - West View

Have any Systems/Major Building Components been upgraded?