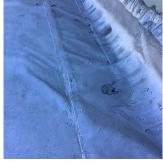

Roof 1

Violations No violations recorded.

Deficiency MODIFIED BITUMEN: FLASHING: BASE FLASHING DETERIORATED

| nitectural Inspection               | К7                      |
|-------------------------------------|-------------------------|
| uestion                             | Response                |
| EXTERIOR                            |                         |
| ROOF                                |                         |
| Roofing                             |                         |
| ROOFING                             |                         |
| Roof Plan reference                 | N                       |
|                                     | K762                    |
|                                     | 83rd Street             |
|                                     |                         |
|                                     | ССН                     |
|                                     | D November 1            |
|                                     | B   W   Awr             |
|                                     | on revous  A            |
|                                     |                         |
|                                     | 84th Street             |
| Deficiency Quantity                 | 10                      |
| Quantity Uom                        | S.F.                    |
| Potential Action                    | REPLACE                 |
| Urgency of Action                   | PRIORITY 4              |
| Purpose of Action                   | LEVEL 2                 |
| Deficiency Photo1                   |                         |
|                                     |                         |
|                                     |                         |
|                                     |                         |
|                                     |                         |
|                                     |                         |
|                                     |                         |
|                                     |                         |
|                                     |                         |
|                                     | Roof 1                  |
| Violations                          | No violations recorded. |
|                                     |                         |
| ROOFING DRAINS Condition            | Inspected 3 - Fair      |
|                                     |                         |
| Deficiency                          | DETERIORATED N          |
| Roof Plan reference                 |                         |
|                                     | K762                    |
|                                     | 83rd Street             |
|                                     | <del></del>             |
|                                     | ССН                     |
|                                     | B   N   I               |
|                                     | ⊕ 3 BH1                 |
|                                     | A Sharper               |
|                                     | 9.4th Stroot            |
|                                     | 84th Street             |
| Deficiency Quantity                 | 1                       |
| Quantity Uom                        | EACH                    |
| Potential Action                    | REPLACE                 |
|                                     | PRIORITY 4              |
| Urgency of Action Purpose of Action | TRIORIT 4               |

#### ROOFING DRAINS

Violations

Roof Plan reference

Deficiency Photo1

Violations

Deficiency Photo1

Roof 1

Response

No violations recorded.

| Specialties        | Inspected |
|--------------------|-----------|
| BULKHEAD/PENTHOUSE | Inspected |
| Condition          | 3 - Fair  |

Deficiency BULKHEAD/PENTHOUSE WALLS/EXTERIOR: