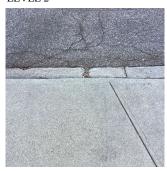

#### Asphalt

Deficiency Photo1

Deficiency Photo1

Purpose of Action

Near Exit 5

Violations No violations recorded.

Deficiency
Deficiency Location/Instance
Deficiency Quantity
Quantity Uom
Quantity Uom
Potential Action
Urgency of Action
Purpose of Action

CRACKS - MAJOR
Near Exits 3,4,5
400
S.F.
REPLACE
REPLACE
Urgency of Action
PRIORITY 3
Purpose of Action
LEVEL 2

Near Exit 4

LEVEL 2

Violations No violations recorded.

| violations                   | No violations recorded.               |
|------------------------------|---------------------------------------|
| Concrete                     | Inspected                             |
| Condition                    | 2 - Between Good and Fair             |
| Deficiency                   | No deficiencies recorded              |
| Pavers                       | Does not Exist                        |
| Student Use                  | Does not Exist                        |
| Site Sidewalks & Walkways    | Inspected                             |
| Asphalt                      | Does not Exist                        |
| Concrete                     | Inspected                             |
| Condition                    | 3 - Fair                              |
| Deficiency                   | DAMAGED/DETERIORATED/MISSING SECTIONS |
| Deficiency Location/Instance | West walkway                          |
| Deficiency Quantity          | 150                                   |
| Quantity Uom                 | S.F.                                  |
| Potential Action             | REPLACE                               |
| Urgency of Action            | PRIORITY 3                            |
|                              |                                       |