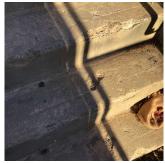

## Inspection

| Question              | Response                     |
|-----------------------|------------------------------|
| Architectural         |                              |
| EXTERIOR              | Inspected                    |
| AREAWAY               | Inspected                    |
| Instance on AW1       | Inspected                    |
| Instance Condition    | 4 - Between Fair and Poor    |
| Instance Quantity     | 1                            |
| Instance Quantity Uom | EACH                         |
| Deficiency            | AREAWAY STAIRS: DETERIORATED |

Roof Plan reference

AREAWAY STAIRS: DETERIORATED TREADS/RISERS/NOSINGS

| 0.411 | <b>~</b> |  |
|-------|----------|--|
| 84th  | Street   |  |

| Deficiency Quantity | 20         |
|---------------------|------------|
| Quantity Uom        | S.F.       |
| Potential Action    | REPLACE    |
| Urgency of Action   | PRIORITY 4 |
| Purpose of Action   | LEVEL 2    |