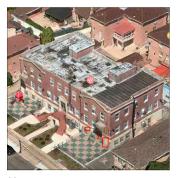

Facade Photo

84th Street - North View

Architectural Inspection K762

Main Entrance Photo

Facade A - 84th Street

Roof Photo

Roof 1 - West View

Have any Systems/Major Building Components been upgraded?