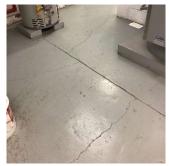

| Asphalt   | Does not Exist |
|-----------|----------------|
| Concrete  | Inspected      |
| Condition | 3 - Fair       |

| Deficiency                   | HEAVING     |
|------------------------------|-------------|
| Deficiency Location/Instance | 25th Street |
| Deficiency Quantity          | 50          |
| Quantity Uom                 | S.F.        |
| Potential Action             | REPLACE     |
| Urgency of Action            | PRIORITY 3  |

LEVEL 2 Purpose of Action Deficiency Photo1

25th Street

| Violations | No violations recorded. |
|------------|-------------------------|
|------------|-------------------------|

| Deficiency                   | DAMAGED/DETERIORATED/MISSING SECTIONS |
|------------------------------|---------------------------------------|
| Deficiency Location/Instance | 25th Street                           |
| Deficiency Quantity          | 200                                   |
| Quantity Uom                 | S.F.                                  |