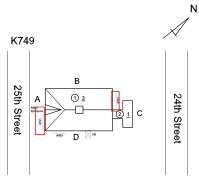

# K749 Architectural Inspection Question Response **EXTERIOR** AREAWAY Ν Roof Plan reference K749 25th Street 24th Street **Deficiency Quantity** 100 S.F. Quantity Uom Potential Action REPAIR Urgency of Action PRIORITY 3 Purpose of Action LEVEL 2 Deficiency Photo1 AW3 Violations No violations recorded. AREAWAY WALLS: CRACKS AND SPALLING Deficiency Roof Plan reference K749 25th Street ① <u>3</u> 24th Street Deficiency Quantity 15 Quantity Uom S.F.