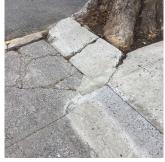

| Asphalt   | Does not Exist |
|-----------|----------------|
| Concrete  | Inspected      |
| Condition | 3 - Fair       |

| Deficiency                   | HEAVING     |
|------------------------------|-------------|
| Deficiency Location/Instance | 25th Street |
| Deficiency Quantity          | 50          |
| Quantity Uom                 | S.F.        |
| Potential Action             | REPLACE     |
| Urgency of Action            | PRIORITY 3  |

LEVEL 2 Purpose of Action Deficiency Photo1

25th Street

| Violations | No violations recorded. |
|------------|-------------------------|
|------------|-------------------------|

| Deficiency                   | DAMAGED/DETERIORATED/MISSING SECTIONS |
|------------------------------|---------------------------------------|
| Deficiency Location/Instance | 25th Street                           |
| Deficiency Quantity          | 200                                   |
| Quantity Uom                 | S.F.                                  |