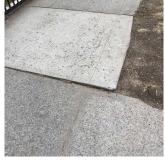

| YDDYG I MYGNY GYGMYN I       |                                       |  |
|------------------------------|---------------------------------------|--|
| IRRIGATION SYSTEM            | Does not Exist                        |  |
| PAVING                       | Inspected                             |  |
| Student Non-Use              | Inspected                             |  |
| Gravel Exists?               | Exists? No                            |  |
| Asphalt                      | Does not Exist                        |  |
| Concrete                     | Inspected                             |  |
| Condition                    | 4 - Between Fair and Poor             |  |
| Deficiency                   | DAMAGED/DETERIORATED/MISSING SECTIONS |  |
| Deficiency Location/Instance | Parking Lot, 25th Street              |  |
| Deficiency Quantity          | 950                                   |  |
| Quantity Uom                 | S.F.                                  |  |
| Potential Action             | REPLACE                               |  |
| Urgency of Action            | PRIORITY 3                            |  |
| Purpose of Action            | LEVEL 2                               |  |

## **Building Condition Assessment Survey 2023 - 2024**

Architectural Inspection K749

Question Response SITE

**PAVING** 

**Student Non-Use** 

Concrete

Deficiency Photo1

| 1 ai | King Lot   |           |
|------|------------|-----------|
| No   | violations | recorded. |