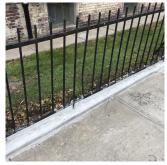

## TOILET ROOMS - STUDENTS

Door(s)

Deficiency Photo1

|                                               | Room 009                   |  |
|-----------------------------------------------|----------------------------|--|
| Violations                                    | No violations recorded.    |  |
| Floor Finish                                  | Inspected                  |  |
| Condition                                     | 2 - Between Good and Fair  |  |
| Deficiency                                    | No deficiencies recorded   |  |
| Stalls                                        | Inspected                  |  |
| Condition                                     | 2 - Between Good and Fair  |  |
| Deficiency                                    | No deficiencies recorded   |  |
| Walls                                         | Inspected                  |  |
| Condition                                     | 2 - Between Good and Fair  |  |
| Deficiency                                    | No deficiencies recorded   |  |
| IFE SAFETY                                    | Inspected                  |  |
| F.D. HOLDING AREA                             | Does not Exist             |  |
| STEEL STAIRS                                  | Does not Exist             |  |
| TE                                            | Inspected                  |  |
| CONTAINERIZATION                              | Does not Exist             |  |
| Drainage System for Asphalt                   | Does not Exist             |  |
| Drainage System for Concrete                  | Inspected                  |  |
| Catch Basins/Manhole - Surrounded by concrete | Inspected                  |  |
| Condition                                     | 2 - Between Good and Fair  |  |
| Deficiency                                    | No deficiencies recorded   |  |
| <b>Culverts - Concrete Covering</b>           | Does not Exist             |  |
| Drainage System for Soil                      | Does not Exist             |  |
| DRINKING FOUNTAINS                            | Does not Exist             |  |
| FENCES                                        | Inspected                  |  |
| Condition                                     | 3 - Fair                   |  |
| Deficiency                                    | WROUGHT IRON: RUST - MAJOR |  |
| Deficiency Location/Instance                  | 25th Street                |  |
| Deficiency Quantity                           | 40                         |  |
| Quantity Uom                                  | S.F.                       |  |
| Potential Action                              | REPLACE                    |  |
| Urgency of Action                             | PRIORITY 3                 |  |
| Purpose of Action                             | LEVEL 2                    |  |

## **Building Condition Assessment Survey 2023 - 2024**

Architectural Inspection K749

Question Response
SITE

**FENCES** 

Deficiency Photo1

25th Street

Violations No violations recorded.

Deficiency WROUGHT IRON: DAMAGED/DETERIORATED