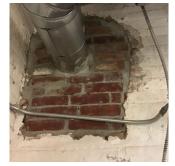

Violations No violations recorded.

| INTERIOR                     | Inspected                                               |
|------------------------------|---------------------------------------------------------|
| POOLS                        | Does not Exist                                          |
| STRUCTURAL                   | Inspected                                               |
| COLUMNS/BEAMS/BEARING WALLS  | Inspected                                               |
| Condition                    | 2 - Between Good and Fair                               |
| Deficiency                   | STEEL COLUMNS/BEAMS: DETERIORATED CONCRETE FIREPROOFING |
| Deficiency Location/Instance | Basement - Boiler Room                                  |
| Deficiency Quantity          | 10                                                      |
| Quantity Uom                 | S.F.                                                    |
| Potential Action             | REPLACE                                                 |
| Urgency of Action            | PRIORITY 3                                              |
| Purpose of Action            | LEVEL 5                                                 |
| Deficiency Photo1            |                                                         |

Boiler Room

Violations No violations recorded.

| Inspected                               |
|-----------------------------------------|
| 3 - Fair                                |
| CONCRETE SLAB ON GRADE: THRU CRACKS     |
| Basement - Electrical Room, Boiler Room |
| 150                                     |
| S.F.                                    |
| REPAIR                                  |
| PRIORITY 3                              |
| LEVEL 5                                 |
|                                         |