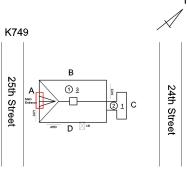

| hitectural Inspection               | K749                              |
|-------------------------------------|-----------------------------------|
| Question                            | Response                          |
| EXTERIOR                            |                                   |
| ROOF                                | Inspected                         |
| Specialties                         | Does not Exist                    |
| STAIRS/RAMPS: EXTERIOR              | Inspected                         |
| BUILDING CHEEK/FLANK WALLS          | Inspected                         |
| Condition                           | 2 - Between Good and Fair         |
| Deficiency                          | No deficiencies recorded          |
| RAILINGS                            | Inspected                         |
| Condition                           | 2 - Between Good and Fair         |
| Deficiency                          | No deficiencies recorded          |
| STAIRS/RAMPS                        | Inspected                         |
| Condition                           | 5 - Poor                          |
| Deficiency                          | CONCRETE: CRACKS/SPALLING - MINOR |
| Roof Plan reference                 | N                                 |
|                                     | M740                              |
|                                     | K749                              |
|                                     | B 24th Street  25th Street        |
| Deficiency Quantity                 | 20                                |
| Quantity Uom                        | S.F.                              |
| Potential Action                    | REPAIR                            |
| Urgency of Action                   | PRIORITY 3                        |
| Purpose of Action Deficiency Photo1 | LEVEL 2                           |
| Deficiency Filotor                  | Exit 5                            |
| Violations                          | No violations recorded.           |
| Deficiency                          | STONE: CRACKS/SPALLING - MAJOR    |
| Roof Plan reference                 | N                                 |
|                                     |                                   |
|                                     | K749                              |
|                                     | B 24th Street                     |