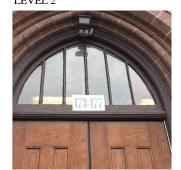

Deficiency

Roof Plan reference

Deficiency Quantity Quantity Uom Potential Action Urgency of Action Purpose of Action Deficiency Photo1 2 EACH REPLACE PRIORITY 4 LEVEL 2

| stion                               | Response                    |
|-------------------------------------|-----------------------------|
| TERIOR                              |                             |
| DOORS                               |                             |
| DOORS AND FRAMES                    | Inspected                   |
|                                     | AW2-Exit 7, Exit 2          |
| Violations                          | No violations recorded.     |
| DOOR HARDWARE                       | Inspected                   |
| Condition                           | 2 - Between Good and Fair   |
| Deficiency                          | No deficiencies recorded    |
| LINTELS                             | Inspected                   |
| Condition                           | 2 - Between Good and Fair   |
| Deficiency                          | No deficiencies recorded    |
| TRANSOM/SIDE LIGHT                  | Inspected                   |
| Condition                           | 3 - Fair                    |
| Deficiency                          | WOOD: EXCESSIVELY WEATHERED |
| Roof Plan reference                 | N                           |
|                                     |                             |
|                                     | K749                        |
|                                     | 25th Street                 |
| Deficiency Quantity                 | 30                          |
| Quantity Uom                        | S.F.                        |
| Potential Action                    | REPAIR                      |
| Urgency of Action                   | PRIORITY 3                  |
| Purpose of Action Deficiency Photo1 | LEVEL 2  Main Entrance      |
| Violations                          | No violations recorded.     |

### **Building Condition Assessment Survey 2023 - 2024**

Architectural Inspection K749

Question Response

EXTERIOR

### DOORS

#### TRANSOM/SIDE LIGHT

Roof Plan reference

Deficiency Photo1

Deficiency Quantity

Quantity Uom

S.F.

Potential Action

MAINTENANCE

Urgency of Action

PRIORITY 3

Purpose of Action

LEVEL 2

Main Entrance

Violations No violations recorded.

| I | EXTERIOR WALLS       | Inspected |
|---|----------------------|-----------|
|   | Material Type(s)     | Masonry   |
|   | Replacement Quantity | 17,000    |
|   | Replacement Uom      | S.F.      |
|   | ·                    |           |