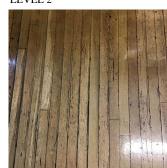

#### INTERIOR

### CLASSROOMS/CORRIDORS/ADMIN SPACES

### Door(s)

Deficiency Photo1

Room 104

| Violations | No violations recorded. |
|------------|-------------------------|

| Floor Finish                 | Inspected                                    |
|------------------------------|----------------------------------------------|
| Condition                    | 2 - Between Good and Fair                    |
| Deficiency                   | WOOD: DAMAGED/DETERIORATED                   |
| Deficiency Location/Instance | Corridor near Rooms 102, 105, Rooms 104, 107 |
| Deficiency Quantity          | 50                                           |
| Quantity Uom                 | S.F.                                         |
| Potential Action             | REPLACE                                      |
| Urgency of Action            | PRIORITY 3                                   |
| Purpose of Action            | LEVEL 2                                      |
| Deficiency Photo1            |                                              |

Corridor near Room 102

| Violations | violations recorded. |
|------------|----------------------|
|------------|----------------------|

| Walls                        | Inspected                 |
|------------------------------|---------------------------|
| Condition                    | 2 - Between Good and Fair |
| Deficiency                   | PLASTER: CRACKS/SPALLING  |
| Deficiency Location/Instance | Corridor near Room 106    |
| Deficiency Quantity          | 10                        |
| Quantity Uom                 | S.F.                      |
| Potential Action             | REPLACE                   |
| Urgency of Action            | PRIORITY 3                |
| Purpose of Action            | LEVEL 2                   |