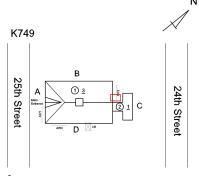

# K749 Architectural Inspection Question Response **EXTERIOR** AREAWAY Ν Roof Plan reference K749 25th Street 24th Street **Deficiency Quantity** 100 S.F. Quantity Uom Potential Action REPAIR Urgency of Action PRIORITY 3 Purpose of Action LEVEL 2 Deficiency Photo1 AW3 Violations No violations recorded. AREAWAY WALLS: CRACKS AND SPALLING Deficiency Roof Plan reference K749 25th Street ① <u>3</u> 24th Street Deficiency Quantity 15 Quantity Uom S.F.