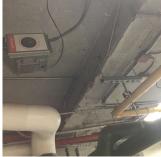

Violations No violations recorded.

| INTERIOR                     | Inspected                                               |
|------------------------------|---------------------------------------------------------|
| POOLS                        | Does not Exist                                          |
| STRUCTURAL                   | Inspected                                               |
| COLUMNS/BEAMS/BEARING WALLS  | Inspected                                               |
| Condition                    | 2 - Between Good and Fair                               |
| Deficiency                   | STEEL COLUMNS/BEAMS: DETERIORATED CONCRETE FIREPROOFING |
| Deficiency Location/Instance | Basement - Boiler Room                                  |
| Deficiency Quantity          | 10                                                      |
| Quantity Uom                 | S.F.                                                    |
| Potential Action             | REPLACE                                                 |
| Urgency of Action            | PRIORITY 3                                              |
| Purpose of Action            | LEVEL 5                                                 |
| Deficiency Photo1            |                                                         |

Boiler Room

Violations No violations recorded.

| Inspected                               |
|-----------------------------------------|
| 3 - Fair                                |
| CONCRETE SLAB ON GRADE: THRU CRACKS     |
| Basement - Electrical Room, Boiler Room |
| 150                                     |
| S.F.                                    |
| REPAIR                                  |
| PRIORITY 3                              |
| LEVEL 5                                 |
|                                         |