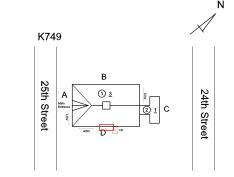

25th Street - North View

Architectural Inspection K749

Main Entrance Photo

Roof Photo

Facade A - 25th Street

A - 25th Street

Roof 1 - North View

Have any Systems/Major Building Components been upgraded?

# K749 Architectural Inspection Question Response **EXTERIOR** AREAWAY Ν Roof Plan reference K749 25th Street 24th Street **Deficiency Quantity** 100 S.F. Quantity Uom Potential Action REPAIR Urgency of Action PRIORITY 3 Purpose of Action LEVEL 2 Deficiency Photo1 AW3 Violations No violations recorded. AREAWAY WALLS: CRACKS AND SPALLING Deficiency Roof Plan reference K749 25th Street ① <u>3</u> 24th Street Deficiency Quantity 15 Quantity Uom S.F.

#### **Building Condition Assessment Survey 2023 - 2024**

Architectural Inspection K749 Question Response **EXTERIOR** ROOF Roofing ROOFING Instance Condition 2 - Between Good and Fair Instance Photo Roof 1 Instance Quantity 9,500 Instance Quantity Uom S.F. Does the roof have major mechanical equipment sitting on Dunnage Steel less than 18" above the Roofing? No Does this roof instance have a Sustainable Roof System? No Do solar panels exist on these roofs? No Is/Are the roof(s) suitable for Solar Panel installation? No Installation Year 2016 Source of Installation Custodial Staff No deficiencies recorded Deficiency Instance on Modified Bitumen: Roof 2 Inspected Instance Condition 4 - Between Fair and Poor Instance Photo Roof 2 Instance Quantity 500 Instance Quantity Uom S.F. Does the roof have major mechanical equipment sitting on Dunnage Steel less than 18" above the Roofing? No Does this roof instance have a Sustainable Roof System? Yes Sustainable Roof Type White Roof Sustainable Roof Location (Roof Number) Roof 2 Do solar panels exist on these roofs? No Is/Are the roof(s) suitable for Solar Panel installation? No Installation Year 1980 Source of Installation Custodial Staff MODIFIED BITUMEN: ROOFING: DELAMINATION Deficiency Roof Plan reference K749 25th Street 24th Street

| hitectural Inspection               | K749                              |
|-------------------------------------|-----------------------------------|
| Question                            | Response                          |
| EXTERIOR                            |                                   |
| ROOF                                | Inspected                         |
| Specialties                         | Does not Exist                    |
| STAIRS/RAMPS: EXTERIOR              | Inspected                         |
| BUILDING CHEEK/FLANK WALLS          | Inspected                         |
| Condition                           | 2 - Between Good and Fair         |
| Deficiency                          | No deficiencies recorded          |
| RAILINGS                            | Inspected                         |
| Condition                           | 2 - Between Good and Fair         |
| Deficiency                          | No deficiencies recorded          |
| STAIRS/RAMPS                        | Inspected                         |
| Condition                           | 5 - Poor                          |
| Deficiency                          | CONCRETE: CRACKS/SPALLING - MINOR |
| Roof Plan reference                 | N                                 |
|                                     | M740                              |
|                                     | K749                              |
|                                     | B 24th Street  25th Street        |
| Deficiency Quantity                 | 20                                |
| Quantity Uom                        | S.F.                              |
| Potential Action                    | REPAIR                            |
| Urgency of Action                   | PRIORITY 3                        |
| Purpose of Action Deficiency Photo1 | LEVEL 2                           |
| Deficiency Filotor                  | Exit 5                            |
| Violations                          | No violations recorded.           |
| Deficiency                          | STONE: CRACKS/SPALLING - MAJOR    |
| Roof Plan reference                 | N                                 |
|                                     |                                   |
|                                     | K749                              |
|                                     | B 24th Street                     |

**Building Condition Assessment Survey 2023 - 2024** K749 Architectural Inspection Question Response **EXTERIOR** STAIRS/RAMPS: EXTERIOR Inspected STAIRS/RAMPS **Deficiency Quantity** 10 S.F. Quantity Uom Potential Action REPLACE Urgency of Action PRIORITY 4 Purpose of Action LEVEL 2 Deficiency Photo1 Exit 4 Violations No violations recorded. Deficiency CONCRETE: CRACKS/SPALLING - MAJOR Roof Plan reference K749 25th Street 24th Street Deficiency Quantity 150 Quantity Uom S.F. REPLACE Potential Action Urgency of Action PRIORITY 4 LEVEL 2 Purpose of Action Deficiency Photo1 Exit 3, Main Entrance Violations No violations recorded. WINDOWS Inspected 1,800 Replacement Quantity Replacement Uom S.F. EXTERIOR GUARDS Inspected