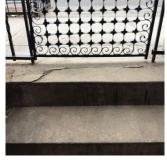

#### **EXTERIOR**

AREAWAY

Deficiency Photo1

AW2

No violations recorded.

Deficiency AREAWAY STAIRS: DETERIORATED TREADS/RISERS/NOSINGS

Roof Plan reference

Violations

#### **AREAWAY**

Deficiency Photo1

AW1

Violations No violations recorded.

| AWNINGS AND CANOPIES | Does not Exist            |  |
|----------------------|---------------------------|--|
| CHIMNEY              | Inspected                 |  |
| Material Type(s)     | Masonry                   |  |
| Condition            | 2 - Between Good and Fair |  |
| Deficiency           | No deficiencies recorded  |  |
| COPING               | Inspected                 |  |
| Condition            | 2 - Between Good and Fair |  |
| Deficiency           | No deficiencies recorded  |  |
| CORNICE              | Does not Exist            |  |
| DOORS                | Inspected                 |  |
| DOORS AND FRAMES     | Inspected                 |  |
| Condition            | 4 - Between Fair and Poor |  |