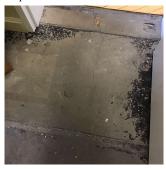

| Response                                       |  |
|------------------------------------------------|--|
|                                                |  |
|                                                |  |
| Inspected                                      |  |
| Stair D/1                                      |  |
| No violations recorded.                        |  |
| Inspected                                      |  |
| 4 - Between Fair and Poor                      |  |
| VINYL TILES: BROKEN/DETERIORATED/MISSING TILES |  |
| Stair A/Basement                               |  |
| 10                                             |  |
| S.F.                                           |  |
| REPLACE                                        |  |
| PRIORITY 3                                     |  |
| LEVEL 2                                        |  |
|                                                |  |
| Stair A/Basement                               |  |
| No violations recorded.                        |  |
| METAL: RUST - MAJOR                            |  |
| Stair B/Basement                               |  |
| 10                                             |  |
| S.F.                                           |  |
| REPLACE                                        |  |
| PRIORITY 3                                     |  |
| LEVEL 2                                        |  |
|                                                |  |
| Stair B/Basement                               |  |
| No violations recorded.                        |  |
| CONCRETE: CRACKS/SPALLING - MAJOR              |  |
| Stair B/Basement, 3                            |  |
|                                                |  |
| 20                                             |  |
| 20<br>S.F.                                     |  |
|                                                |  |
|                                                |  |