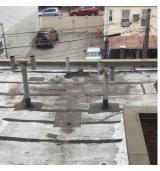

Facade D
Violations No violations recorded.

| VIOIATIONS                             | No violations recorded.   |  |
|----------------------------------------|---------------------------|--|
| PARAPETS                               | Inspected                 |  |
| Material Type(s)                       | Masonry                   |  |
| Replacement Quantity                   | 700                       |  |
| Replacement Uom                        | C.F.                      |  |
| Instance on Roof 2                     | Inspected                 |  |
| Instance Condition                     | 2 - Between Good and Fair |  |
| Instance Quantity                      | 700                       |  |
| Instance Quantity Uom                  | C.F.                      |  |
| Deficiency                             | No deficiencies recorded  |  |
| PLAZA DECK                             | Does not Exist            |  |
| ROOF                                   | Inspected                 |  |
| Roofing                                | Inspected                 |  |
| Replacement Quantity                   | 10,000                    |  |
| Replacement Uom                        | S.F.                      |  |
| ROOF HATCH/SMOKE HATCH                 | Does not Exist            |  |
| LEADERS, GUTTERS, DOWNSPOUTS, SCUPPERS | Inspected                 |  |
| Condition                              | 2 - Between Good and Fair |  |
| Deficiency                             | No deficiencies recorded  |  |
| ROOF BARRIER/FENCE                     | Does not Exist            |  |
| ROOF CAGE                              | Does not Exist            |  |
| ROOFING                                | Inspected                 |  |
| Instance on Asphalt Shingle: Roof 1    | Inspected                 |  |
|                                        |                           |  |

#### **Building Condition Assessment Survey 2023 - 2024**

Architectural Inspection K749 Question Response **EXTERIOR** ROOF Roofing ROOFING Instance Condition 2 - Between Good and Fair Instance Photo Roof 1 Instance Quantity 9,500 Instance Quantity Uom S.F. Does the roof have major mechanical equipment sitting on Dunnage Steel less than 18" above the Roofing? No Does this roof instance have a Sustainable Roof System? No Do solar panels exist on these roofs? No Is/Are the roof(s) suitable for Solar Panel installation? No Installation Year 2016 Source of Installation Custodial Staff No deficiencies recorded Deficiency Instance on Modified Bitumen: Roof 2 Inspected Instance Condition 4 - Between Fair and Poor Instance Photo Roof 2 Instance Quantity 500 Instance Quantity Uom S.F. Does the roof have major mechanical equipment sitting on Dunnage Steel less than 18" above the Roofing? No Does this roof instance have a Sustainable Roof System? Yes Sustainable Roof Type White Roof Sustainable Roof Location (Roof Number) Roof 2 Do solar panels exist on these roofs? No Is/Are the roof(s) suitable for Solar Panel installation? No Installation Year 1980 Source of Installation Custodial Staff MODIFIED BITUMEN: ROOFING: DELAMINATION Deficiency Roof Plan reference K749 25th Street 24th Street

#### MODIFIED BITUMEN: FLASHING: DETERIORATED JOINTS

Deficiency Quantity 60
Quantity Uom L.F.

Potential Action MAINTENANCE
Urgency of Action PRIORITY 3

Purpose of Action LEVEL 2
Deficiency Photo1

Roof 2

No violations recorded.