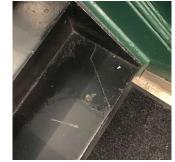

#### **EXTERIOR**

AREAWAY

Deficiency Photo1

AW2

No violations recorded.

Deficiency AREAWAY STAIRS: DETERIORATED TREADS/RISERS/NOSINGS

Roof Plan reference

Violations

Deficiency Quantity 80
Quantity Uom S.F.
Potential Action REPAIR
Urgency of Action PRIORITY 3

Purpose of Action
Deficiency Photo1

AW1

LEVEL 2

Violations No violations recorded.

Deficiency AREAWAY SLAB: CRACKS AND SPALLING