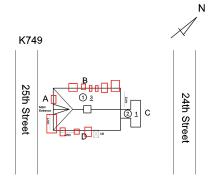

# K749 Architectural Inspection Question Response **EXTERIOR** AREAWAY Ν Roof Plan reference K749 25th Street 24th Street **Deficiency Quantity** 100 S.F. Quantity Uom Potential Action REPAIR Urgency of Action PRIORITY 3 Purpose of Action LEVEL 2 Deficiency Photo1 AW3 Violations No violations recorded. AREAWAY WALLS: CRACKS AND SPALLING Deficiency Roof Plan reference K749 25th Street ① <u>3</u> 24th Street Deficiency Quantity 15 Quantity Uom S.F.