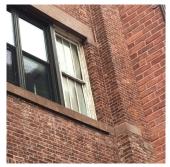

## **Building Condition Assessment Survey 2023 - 2024**

| tion                                                                | Response                          |
|---------------------------------------------------------------------|-----------------------------------|
| TERIOR                                                              | <u> </u>                          |
| WINDOWS                                                             |                                   |
| EXTERIOR GUARDS                                                     | Inspected                         |
| Condition                                                           | 2 - Between Good and Fair         |
| Deficiency                                                          | No deficiencies recorded          |
| LINTELS                                                             | Inspected                         |
| Condition                                                           | 2 - Between Good and Fair         |
| Deficiency                                                          | No deficiencies recorded          |
| WINDOWS                                                             | Inspected                         |
| Material Type(s)                                                    | Aluminum, Solid Wood              |
| Instance on Aluminum - Double Hung: All Facades                     | Inspected                         |
| Instance Condition                                                  | 1 - Good                          |
| Instance Quantity                                                   | 1,770                             |
| Instance Quantity Uom                                               | S.F.                              |
| Are these windows insulated                                         | Yes                               |
| Installation Year                                                   | 2018                              |
| Source of Installation                                              | Custodial Staff                   |
| Deficiency                                                          | No deficiencies recorded          |
| Instance on Wood: Facade D                                          | Inspected                         |
| Instance Condition                                                  | 5 - Poor                          |
| Instance Quantity                                                   | 30                                |
| Instance Quantity Uom                                               | S.F.                              |
| Are these windows insulated                                         | No                                |
| Installation Year                                                   | 1911                              |
| Source of Installation                                              | Inspector Estimate                |
| Deficiency                                                          | WOOD: DETERIORATED                |
| Roof Plan reference                                                 | N                                 |
| Elevation                                                           | K749  24th Street                 |
| Deficiency Quantity Quantity Uom Potential Action Urgency of Action | 30 S.F. REPLACE WINDOW PRIORITY 4 |
|                                                                     |                                   |

## **Building Condition Assessment Survey 2023 - 2024**

Architectural Inspection K749

Question Response

EXTERIOR

WINDOWS

WINDOWS

Deficiency Photo1

Facade D