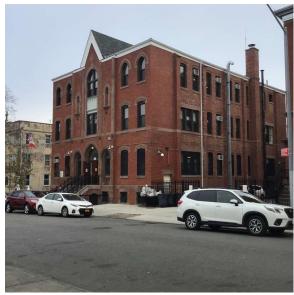

25th Street - North View

Architectural Inspection K749

Main Entrance Photo

Roof Photo

Facade A - 25th Street

A - 25th Street

Roof 1 - North View

Have any Systems/Major Building Components been upgraded?