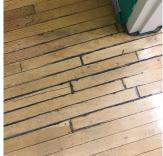

### Door(s)

Deficiency Photo1

Room 104

| Violations | No violations recorded. |
|------------|-------------------------|

| Floor Finish                 | Inspected                                    |
|------------------------------|----------------------------------------------|
| Condition                    | 2 - Between Good and Fair                    |
| Deficiency                   | WOOD: DAMAGED/DETERIORATED                   |
| Deficiency Location/Instance | Corridor near Rooms 102, 105, Rooms 104, 107 |
| Deficiency Quantity          | 50                                           |
| Quantity Uom                 | S.F.                                         |
| Potential Action             | REPLACE                                      |
| Urgency of Action            | PRIORITY 3                                   |
| Purpose of Action            | LEVEL 2                                      |
| Deficiency Photo1            |                                              |

Corridor near Room 102

| Violations | violations recorded. |
|------------|----------------------|
|------------|----------------------|

| Walls                        | Inspected                 |
|------------------------------|---------------------------|
| Condition                    | 2 - Between Good and Fair |
| Deficiency                   | PLASTER: CRACKS/SPALLING  |
| Deficiency Location/Instance | Corridor near Room 106    |
| Deficiency Quantity          | 10                        |
| Quantity Uom                 | S.F.                      |
| Potential Action             | REPLACE                   |
| Urgency of Action            | PRIORITY 3                |
| Purpose of Action            | LEVEL 2                   |