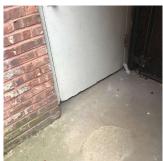

#### **AREAWAY**

Deficiency Photo1

AW1

Violations No violations recorded.

| AWNINGS AND CANOPIES | Does not Exist            |  |
|----------------------|---------------------------|--|
| CHIMNEY              | Inspected                 |  |
| Material Type(s)     | Masonry                   |  |
| Condition            | 2 - Between Good and Fair |  |
| Deficiency           | No deficiencies recorded  |  |
| COPING               | Inspected                 |  |
| Condition            | 2 - Between Good and Fair |  |
| Deficiency           | No deficiencies recorded  |  |
| CORNICE              | Does not Exist            |  |
| DOORS                | Inspected                 |  |
| DOORS AND FRAMES     | Inspected                 |  |
| Condition            | 4 - Between Fair and Poor |  |

Deficiency

Roof Plan reference

Deficiency Quantity Quantity Uom Potential Action Urgency of Action Purpose of Action Deficiency Photo1 2 EACH REPLACE PRIORITY 4 LEVEL 2

| stion                               | Response                    |
|-------------------------------------|-----------------------------|
| TERIOR                              |                             |
| DOORS                               |                             |
| DOORS AND FRAMES                    | Inspected                   |
|                                     | AW2-Exit 7, Exit 2          |
| Violations                          | No violations recorded.     |
| DOOR HARDWARE                       | Inspected                   |
| Condition                           | 2 - Between Good and Fair   |
| Deficiency                          | No deficiencies recorded    |
| LINTELS                             | Inspected                   |
| Condition                           | 2 - Between Good and Fair   |
| Deficiency                          | No deficiencies recorded    |
| TRANSOM/SIDE LIGHT                  | Inspected                   |
| Condition                           | 3 - Fair                    |
| Deficiency                          | WOOD: EXCESSIVELY WEATHERED |
| Roof Plan reference                 | N                           |
|                                     |                             |
|                                     | K749                        |
|                                     | 25th Street                 |
| Deficiency Quantity                 | 30                          |
| Quantity Uom                        | S.F.                        |
| Potential Action                    | REPAIR                      |
| Urgency of Action                   | PRIORITY 3                  |
| Purpose of Action Deficiency Photo1 | LEVEL 2  Main Entrance      |
| Violations                          | No violations recorded.     |