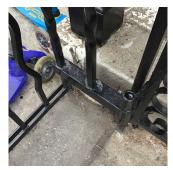

## TOILET ROOMS - STUDENTS

Door(s)

Deficiency Photo1

|                                               | Room 009                   |  |
|-----------------------------------------------|----------------------------|--|
| Violations                                    | No violations recorded.    |  |
| Floor Finish                                  | Inspected                  |  |
| Condition                                     | 2 - Between Good and Fair  |  |
| Deficiency                                    | No deficiencies recorded   |  |
| Stalls                                        | Inspected                  |  |
| Condition                                     | 2 - Between Good and Fair  |  |
| Deficiency                                    | No deficiencies recorded   |  |
| Walls                                         | Inspected                  |  |
| Condition                                     | 2 - Between Good and Fair  |  |
| Deficiency                                    | No deficiencies recorded   |  |
| IFE SAFETY                                    | Inspected                  |  |
| F.D. HOLDING AREA                             | Does not Exist             |  |
| STEEL STAIRS                                  | Does not Exist             |  |
| TE                                            | Inspected                  |  |
| CONTAINERIZATION                              | Does not Exist             |  |
| Drainage System for Asphalt                   | Does not Exist             |  |
| Drainage System for Concrete                  | Inspected                  |  |
| Catch Basins/Manhole - Surrounded by concrete | Inspected                  |  |
| Condition                                     | 2 - Between Good and Fair  |  |
| Deficiency                                    | No deficiencies recorded   |  |
| <b>Culverts - Concrete Covering</b>           | Does not Exist             |  |
| Drainage System for Soil                      | Does not Exist             |  |
| DRINKING FOUNTAINS                            | Does not Exist             |  |
| FENCES                                        | Inspected                  |  |
| Condition                                     | 3 - Fair                   |  |
| Deficiency                                    | WROUGHT IRON: RUST - MAJOR |  |
| Deficiency Location/Instance                  | 25th Street                |  |
| Deficiency Quantity                           | 40                         |  |
| Quantity Uom                                  | S.F.                       |  |
| Potential Action                              | REPLACE                    |  |
| Urgency of Action                             | PRIORITY 3                 |  |
| Purpose of Action                             | LEVEL 2                    |  |

## **Building Condition Assessment Survey 2023 - 2024**

Architectural Inspection K749

Question Response
SITE

**FENCES** 

Deficiency Photo1

25th Street

Violations No violations recorded.

Deficiency WROUGHT IRON: DAMAGED/DETERIORATED