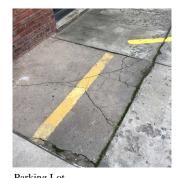

## **Building Condition Assessment Survey 2023 - 2024**

Architectural Inspection K749

Question Response
SITE

**FENCES** 

Deficiency Photo1

25th Street

Violations No violations recorded.

Deficiency WROUGHT IRON: DAMAGED/DETERIORATED

Deficiency Location/Instance Parking Lot
Deficiency Quantity 240
Quantity Uom S.F.
Potential Action REPLACE
Urgency of Action PRIORITY 3

Purpose of Action LEVEL 2

Deficiency Photo1

Parking Lot

Violations No violations recorded.