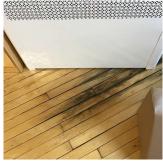

### Door(s)

Deficiency Photo1

Room 104

| Violations | No violations recorded. |
|------------|-------------------------|

| Floor Finish                 | Inspected                                    |
|------------------------------|----------------------------------------------|
| Condition                    | 2 - Between Good and Fair                    |
| Deficiency                   | WOOD: DAMAGED/DETERIORATED                   |
| Deficiency Location/Instance | Corridor near Rooms 102, 105, Rooms 104, 107 |
| Deficiency Quantity          | 50                                           |
| Quantity Uom                 | S.F.                                         |
| Potential Action             | REPLACE                                      |
| Urgency of Action            | PRIORITY 3                                   |
| Purpose of Action            | LEVEL 2                                      |
| Deficiency Photo1            |                                              |

Corridor near Room 102

| Violations | violations recorded. |
|------------|----------------------|
|------------|----------------------|

| Walls                        | Inspected                 |
|------------------------------|---------------------------|
| Condition                    | 2 - Between Good and Fair |
| Deficiency                   | PLASTER: CRACKS/SPALLING  |
| Deficiency Location/Instance | Corridor near Room 106    |
| Deficiency Quantity          | 10                        |
| Quantity Uom                 | S.F.                      |
| Potential Action             | REPLACE                   |
| Urgency of Action            | PRIORITY 3                |
| Purpose of Action            | LEVEL 2                   |