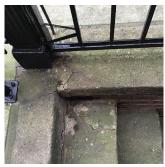

#### **EXTERIOR**

AREAWAY

Deficiency Photo1

AW2

No violations recorded.

Deficiency AREAWAY STAIRS: DETERIORATED TREADS/RISERS/NOSINGS

Roof Plan reference

Violations

Deficiency Quantity 80
Quantity Uom S.F.
Potential Action REPAIR
Urgency of Action PRIORITY 3

Purpose of Action
Deficiency Photo1

AW1

LEVEL 2

Violations No violations recorded.

Deficiency AREAWAY SLAB: CRACKS AND SPALLING