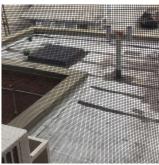

Facade D
Violations No violations recorded.

| VIOIATIONS                             | No violations recorded.   |  |
|----------------------------------------|---------------------------|--|
| PARAPETS                               | Inspected                 |  |
| Material Type(s)                       | Masonry                   |  |
| Replacement Quantity                   | 700                       |  |
| Replacement Uom                        | C.F.                      |  |
| Instance on Roof 2                     | Inspected                 |  |
| Instance Condition                     | 2 - Between Good and Fair |  |
| Instance Quantity                      | 700                       |  |
| Instance Quantity Uom                  | C.F.                      |  |
| Deficiency                             | No deficiencies recorded  |  |
| PLAZA DECK                             | Does not Exist            |  |
| ROOF                                   | Inspected                 |  |
| Roofing                                | Inspected                 |  |
| Replacement Quantity                   | 10,000                    |  |
| Replacement Uom                        | S.F.                      |  |
| ROOF HATCH/SMOKE HATCH                 | Does not Exist            |  |
| LEADERS, GUTTERS, DOWNSPOUTS, SCUPPERS | Inspected                 |  |
| Condition                              | 2 - Between Good and Fair |  |
| Deficiency                             | No deficiencies recorded  |  |
| ROOF BARRIER/FENCE                     | Does not Exist            |  |
| ROOF CAGE                              | Does not Exist            |  |
| ROOFING                                | Inspected                 |  |
| Instance on Asphalt Shingle: Roof 1    | Inspected                 |  |
|                                        |                           |  |

#### **Building Condition Assessment Survey 2023 - 2024**

Architectural Inspection K749 Question Response **EXTERIOR** ROOF Roofing ROOFING Instance Condition 2 - Between Good and Fair Instance Photo Roof 1 Instance Quantity 9,500 Instance Quantity Uom S.F. Does the roof have major mechanical equipment sitting on Dunnage Steel less than 18" above the Roofing? No Does this roof instance have a Sustainable Roof System? No Do solar panels exist on these roofs? No Is/Are the roof(s) suitable for Solar Panel installation? No Installation Year 2016 Source of Installation Custodial Staff No deficiencies recorded Deficiency Instance on Modified Bitumen: Roof 2 Inspected Instance Condition 4 - Between Fair and Poor Instance Photo Roof 2 Instance Quantity 500 Instance Quantity Uom S.F. Does the roof have major mechanical equipment sitting on Dunnage Steel less than 18" above the Roofing? No Does this roof instance have a Sustainable Roof System? Yes Sustainable Roof Type White Roof Sustainable Roof Location (Roof Number) Roof 2 Do solar panels exist on these roofs? No Is/Are the roof(s) suitable for Solar Panel installation? No Installation Year 1980 Source of Installation Custodial Staff MODIFIED BITUMEN: ROOFING: DELAMINATION Deficiency Roof Plan reference K749 25th Street 24th Street