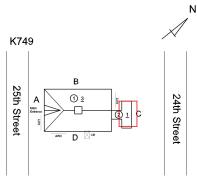

25th Street - North View

Architectural Inspection K749

Main Entrance Photo

Roof Photo

Facade A - 25th Street

A - 25th Street

Roof 1 - North View

Have any Systems/Major Building Components been upgraded?

# K749 Architectural Inspection Question Response **EXTERIOR** AREAWAY Ν Roof Plan reference K749 25th Street 24th Street **Deficiency Quantity** 100 S.F. Quantity Uom Potential Action REPAIR Urgency of Action PRIORITY 3 Purpose of Action LEVEL 2 Deficiency Photo1 AW3 Violations No violations recorded. AREAWAY WALLS: CRACKS AND SPALLING Deficiency Roof Plan reference K749 25th Street ① <u>3</u> 24th Street Deficiency Quantity 15 Quantity Uom S.F.