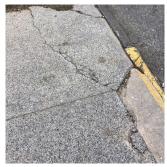

| Asphalt   | Does not Exist |
|-----------|----------------|
| Concrete  | Inspected      |
| Condition | 3 - Fair       |

| Deficiency                   | HEAVING     |
|------------------------------|-------------|
| Deficiency Location/Instance | 25th Street |
| Deficiency Quantity          | 50          |
| Quantity Uom                 | S.F.        |
| Potential Action             | REPLACE     |
| Urgency of Action            | PRIORITY 3  |

LEVEL 2 Purpose of Action Deficiency Photo1

25th Street

| Violations | No violations recorded. |
|------------|-------------------------|
|------------|-------------------------|

| Deficiency                   | DAMAGED/DETERIORATED/MISSING SECTIONS |
|------------------------------|---------------------------------------|
| Deficiency Location/Instance | 25th Street                           |
| Deficiency Quantity          | 200                                   |
| Quantity Uom                 | S.F.                                  |