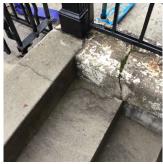

# K749 Architectural Inspection Question Response **EXTERIOR** AREAWAY Ν Roof Plan reference K749 25th Street 24th Street **Deficiency Quantity** 100 S.F. Quantity Uom Potential Action REPAIR Urgency of Action PRIORITY 3 Purpose of Action LEVEL 2 Deficiency Photo1 AW3 Violations No violations recorded. AREAWAY WALLS: CRACKS AND SPALLING Deficiency Roof Plan reference K749 25th Street ① <u>3</u> 24th Street Deficiency Quantity 15 Quantity Uom S.F.

Deficiency Roof Plan reference STONE: CHIPPED/SPALLED/BROKEN PIECES - MINOR

#### EXTERIOR WALLS

Elevation

Deficiency Photo1

Roof Plan reference

Deficiency Quantity 70
Quantity Uom S.F.
Potential Action REPAIR
Urgency of Action PRIORITY 3
Purpose of Action LEVEL 2

Violations No violations recorded.