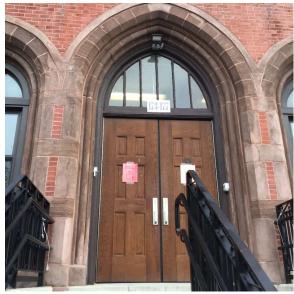

Deficiency

Roof Plan reference

Deficiency Quantity Quantity Uom Potential Action Urgency of Action Purpose of Action Deficiency Photo1 2 EACH REPLACE PRIORITY 4 LEVEL 2

| stion                               | Response                    |
|-------------------------------------|-----------------------------|
| TERIOR                              |                             |
| DOORS                               |                             |
| DOORS AND FRAMES                    | Inspected                   |
|                                     | AW2-Exit 7, Exit 2          |
| Violations                          | No violations recorded.     |
| DOOR HARDWARE                       | Inspected                   |
| Condition                           | 2 - Between Good and Fair   |
| Deficiency                          | No deficiencies recorded    |
| LINTELS                             | Inspected                   |
| Condition                           | 2 - Between Good and Fair   |
| Deficiency                          | No deficiencies recorded    |
| TRANSOM/SIDE LIGHT                  | Inspected                   |
| Condition                           | 3 - Fair                    |
| Deficiency                          | WOOD: EXCESSIVELY WEATHERED |
| Roof Plan reference                 | N                           |
|                                     |                             |
|                                     | K749                        |
|                                     | 25th Street                 |
| Deficiency Quantity                 | 30                          |
| Quantity Uom                        | S.F.                        |
| Potential Action                    | REPAIR                      |
| Urgency of Action                   | PRIORITY 3                  |
| Purpose of Action Deficiency Photo1 | LEVEL 2  Main Entrance      |
| Violations                          | No violations recorded.     |

Urgency of Action

PRIORITY 3

Purpose of Action

LEVEL 2

Main Entrance

Violations No violations recorded.

| I | EXTERIOR WALLS       | Inspected |
|---|----------------------|-----------|
|   | Material Type(s)     | Masonry   |
|   | Replacement Quantity | 17,000    |
|   | Replacement Uom      | S.F.      |
|   | ·                    |           |