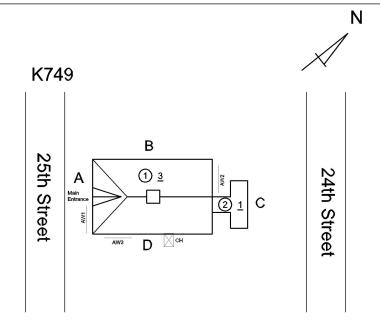

# K749 Architectural Inspection Question Response **EXTERIOR** AREAWAY Ν Roof Plan reference K749 25th Street 24th Street **Deficiency Quantity** 100 S.F. Quantity Uom Potential Action REPAIR Urgency of Action PRIORITY 3 Purpose of Action LEVEL 2 Deficiency Photo1 AW3 Violations No violations recorded. AREAWAY WALLS: CRACKS AND SPALLING Deficiency Roof Plan reference K749 25th Street ① <u>3</u> 24th Street Deficiency Quantity 15 Quantity Uom S.F.