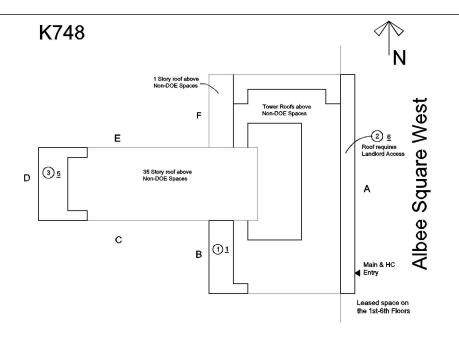

Was not present Rolando Galindo

Albee Square West - Northwest View

Architectural Inspection K748

Main Entrance Photo

Facade A - Albee Square West

Roof Photo

Roof 1 - Northeast view

 $Have\ any\ Systems/Major\ Building\ Components\ been\ upgraded?$ 