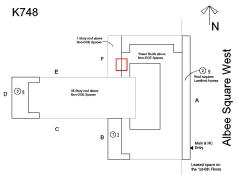

Was not present Rolando Galindo

Albee Square West - Northwest View

Architectural Inspection K748

Main Entrance Photo

Facade A - Albee Square West

Roof Photo

Roof 1 - Northeast view

 $Have\ any\ Systems/Major\ Building\ Components\ been\ upgraded?$ 

#### METAL/GLASS CURT WALL: BROKEN GLASS

Elevation

Deficiency Quantity 50
Quantity Uom S.F.
Potential Action REPLACE
Urgency of Action PRIORITY 3
Purpose of Action LEVEL 2

Facade F
No violations recorded.