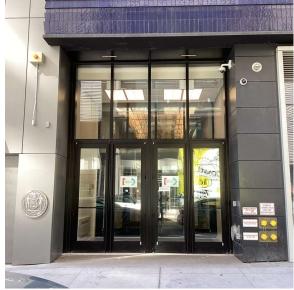

Was not present Rolando Galindo

Albee Square West - Northwest View

Architectural Inspection K748

Main Entrance Photo

Facade A - Albee Square West

Roof Photo

Roof 1 - Northeast view

 $Have\ any\ Systems/Major\ Building\ Components\ been\ upgraded?$ 