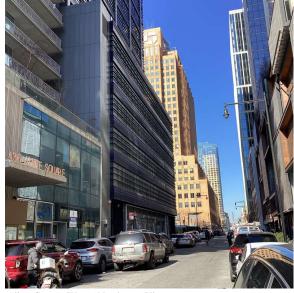

Was not present Rolando Galindo

Albee Square West - Northwest View

Architectural Inspection K748

Main Entrance Photo

Facade A - Albee Square West

Roof Photo

Roof 1 - Northeast view

 $Have\ any\ Systems/Major\ Building\ Components\ been\ upgraded?$ 