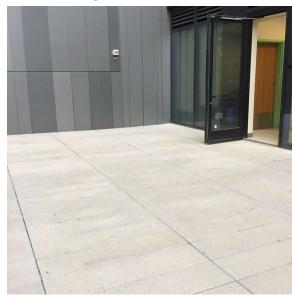

| estion                                                                                                                                                                                                                                                             | Response                  |  |
|--------------------------------------------------------------------------------------------------------------------------------------------------------------------------------------------------------------------------------------------------------------------|---------------------------|--|
| XTERIOR                                                                                                                                                                                                                                                            |                           |  |
| PARAPETS                                                                                                                                                                                                                                                           |                           |  |
| Instance Condition                                                                                                                                                                                                                                                 | 2 - Between Good and Fair |  |
| Instance Quantity                                                                                                                                                                                                                                                  | 2,000                     |  |
| Instance Quantity Uom                                                                                                                                                                                                                                              | C.F.                      |  |
| Deficiency                                                                                                                                                                                                                                                         | No deficiencies recorded  |  |
| PLAZA DECK                                                                                                                                                                                                                                                         | Inspected                 |  |
| Instance on Pavers: Roof 3                                                                                                                                                                                                                                         | Inspected                 |  |
| Instance Condition                                                                                                                                                                                                                                                 | 1 - Good                  |  |
| Instance Quantity                                                                                                                                                                                                                                                  | 1,500                     |  |
| Instance Quantity Uom                                                                                                                                                                                                                                              | S.F.                      |  |
| Installation Year                                                                                                                                                                                                                                                  | 2018                      |  |
| Source of Installation                                                                                                                                                                                                                                             | Custodial Staff           |  |
| Deficiency                                                                                                                                                                                                                                                         | No deficiencies recorded  |  |
| Instance on Pavers: Roof 4                                                                                                                                                                                                                                         | Inspected                 |  |
| Instance Condition                                                                                                                                                                                                                                                 | 1 - Good                  |  |
| Instance Quantity                                                                                                                                                                                                                                                  | 1,100                     |  |
| Instance Quantity Uom                                                                                                                                                                                                                                              | S.F.                      |  |
| Installation Year                                                                                                                                                                                                                                                  | 2018                      |  |
| Source of Installation                                                                                                                                                                                                                                             | Custodial Staff           |  |
| Deficiency                                                                                                                                                                                                                                                         | No deficiencies recorded  |  |
| ROOF                                                                                                                                                                                                                                                               | Inspected                 |  |
| Roofing                                                                                                                                                                                                                                                            | Inspected                 |  |
| Replacement Quantity                                                                                                                                                                                                                                               | 3,000                     |  |
| Replacement Uom                                                                                                                                                                                                                                                    | S.F.                      |  |
| ROOF HATCH/SMOKE HATCH                                                                                                                                                                                                                                             | Not Required              |  |
| LEADERS, GUTTERS, DOWNSPOUTS, SCUPPERS                                                                                                                                                                                                                             | Does not Exist            |  |
| ROOF BARRIER/FENCE                                                                                                                                                                                                                                                 | Inspected                 |  |
| Condition                                                                                                                                                                                                                                                          | 2 - Between Good and Fair |  |
| Deficiency                                                                                                                                                                                                                                                         | No deficiencies recorded  |  |
| ROOF CAGE                                                                                                                                                                                                                                                          | Does not Exist            |  |
| ROOFING                                                                                                                                                                                                                                                            | Inspected                 |  |
| Instance on IRMA: Roofs 1-3                                                                                                                                                                                                                                        | Inspected                 |  |
| Instance Condition                                                                                                                                                                                                                                                 | 1 - Good                  |  |
| Instance Photo                                                                                                                                                                                                                                                     |                           |  |
|                                                                                                                                                                                                                                                                    |                           |  |
|                                                                                                                                                                                                                                                                    | Roof 3                    |  |
| Instance Quantity                                                                                                                                                                                                                                                  | 3,000                     |  |
| Instance Quantity Uom                                                                                                                                                                                                                                              | S.F.                      |  |
| Does the roof have major mechanical equipment sitting on Dunnage Steel less than 18" above the Roofing?  Does this roof instance have a Sustainable Roof System?  Do solar panels exist on these roofs?  Is/Are the roof(s) suitable for Solar Panel installation? | No<br>No<br>No<br>No      |  |
| Installation Year                                                                                                                                                                                                                                                  | 2018                      |  |
| Source of Installation                                                                                                                                                                                                                                             | Documented                |  |