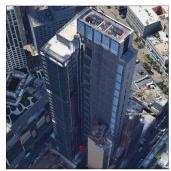

Was not present Rolando Galindo

Albee Square West - Northwest View

Architectural Inspection K748

Main Entrance Photo

Facade A - Albee Square West

Roof Photo

Roof 1 - Northeast view

 $Have\ any\ Systems/Major\ Building\ Components\ been\ upgraded?$ 