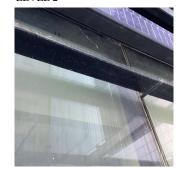

#### METAL/GLASS CURT WALL: BROKEN GLASS

Elevation

Deficiency Quantity 50
Quantity Uom S.F.
Potential Action REPLACE
Urgency of Action PRIORITY 3
Purpose of Action LEVEL 2

Facade F
No violations recorded.

| Violations |  |
|------------|--|
| Violations |  |

Deficiency Photo1

| EXTERIOR SOFFITS      | Inspected                 |  |
|-----------------------|---------------------------|--|
| Condition             | 2 - Between Good and Fair |  |
| Deficiency            | No deficiencies recorded  |  |
| LOADING DOCK          | Not Required              |  |
| LOUVER                | Inspected                 |  |
| Condition             | 2 - Between Good and Fair |  |
| Deficiency            | No deficiencies recorded  |  |
| PARAPETS              | Inspected                 |  |
| Material Type(s)      | Concrete, Metal           |  |
| Replacement Quantity  | 2,000                     |  |
| Replacement Uom       | C.F.                      |  |
| Instance on All Roofs | Inspected                 |  |