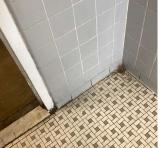

Condition                    | 2 - Between Good and Fair                                        |
| Deficiency                   | No deficiencies recorded                                         |
| Walls                        | Inspected                                                        |
| Condition                    | 2 - Between Good and Fair                                        |
| Deficiency                   | CERAMIC TILE: BROKEN/ MISSING                                    |
| Deficiency Location/Instance | Boys Toilet Room - 3rd, 1rd Floor, Girls Toilet Room - 1st Floor |
| Deficiency Quantity          | 30                                                               |
| Quantity Uom                 | S.F.                                                             |



| (P)                          | Page 46 of 50                | Print Date: 6/28/2024 |
|------------------------------|------------------------------|-----------------------|
| Deficiency Quantity          | 450                          |                       |
| Deficiency Location/Instance | Parking Lot                  |                       |
| Deficiency                   | FENCING MISSING              |                       |
| Condition                    | 5 - Poor                     |                       |
| CONTAINERIZATION             | Inspected                    |                       |
| SITE                         | Inspected                    |                       |
| STEEL STAIRS                 | Does not Exist               |                       |
| F.D.