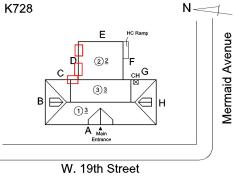

Room 303 and Stair B/3. 2. The windows with broken panes need to be replaced. 3. There is power outage as well as the phones and WiFi

Corner of West 19th Street and Mermaid Avenue - Northeast View

Architectural Inspection K728