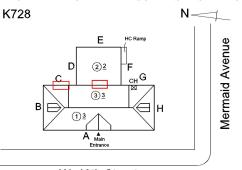

HRU CRACKS Deficiency Roof Plan reference K728  $N \sim$ Ε Mermaid Avenue <u>3</u>3 A Main Entranc W. 19th Street Elevation Deficiency Quantity 15 S.F. Quantity Uom Potential Action REMOVE AND REBUILD Urgency of Action PRIORITY 4 Purpose of Action LEVEL 2 Deficiency Photo1 Facade D Violations No violations recorded. STONE: CHIPPED/SPALLED/BROKEN PIECES - MINOR Deficiency K728 Roof Plan reference Ν Ε Mermaid Avenue

W. 19th Street

Response

Architectural Inspection K728

### EXTERIOR

Question

#### EXTERIOR WALLS

Elevation



Deficiency Quantity 10
Quantity Uom S.F.
Potential Action REPAIR
Urgency of Action PRIORITY 3
Purpose of Action LEVEL 2



No violations recorded.

Violations

Deficiency

Elevation

Roof Plan reference

Deficiency Photo1

BRICK: DETERIORATED MASONRY SILLS - MINOR



W. 19th Street



Deficiency Quantity 20
Quantity Uom L.F.
Potential Action REPAIR

#### **Building Condition Assessment Survey 2023 - 2024**

Architectural Inspection K728

#### Question Response

#### **EXTERIOR**

#### EXTERIOR WALLS

Urgency of Action PRIORITY 3
Purpose of Action LEVEL 2
Deficiency Photo1



Facade C

Violations No violations recorded.

Deficiency STONE: DETERIORATED JOINTS

Roof Plan reference



Elevation

W. 19th Street



Deficiency Quantity

Quantity Uom

Potential Action

Urgency of Action Purpose of Action

- -- F --- ---

Deficiency Photo1

L.F. REPOINT PRIORITY 3



Facade A

#### **Building Condition Assessment Survey 2023 - 2024**

K728 Architectural Inspection Question Response **EXTERIOR** EXTERIOR WALLS Violations No violations recorded. Deficiency BRIC