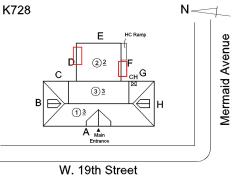

Room 303 and Stair B/3. 2. The windows with broken panes need to be replaced. 3. There is power outage as well as the phones and WiFi

Corner of West 19th Street and Mermaid Avenue - Northeast View

Architectural Inspection K728