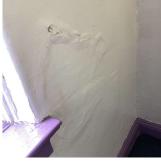

PRIORITY 5                             |
| Purpose of Action            | LEVEL 2                                |

## Question INTERIOR

## STAIRS/RAMPS: INTERIOR

## Walls

Deficiency Photo1

Deficiency Photo1



Stair B/3

Response

| Violations | No violations recorded. |
|------------|-------------------------|

| Deficiency                   | PLASTER: CRACKS/SPALLING |
|------------------------------|--------------------------|
| Deficiency Location/Instance | Stairs A/3, B/2          |
| Deficiency Quantity          | 20                       |
| Quantity Uom                 | S.F.                     |
| Potential Action             | REPLACE                  |
| Urgency of Action            | PRIORITY 3               |
| Purpose of Action            | LEVEL 2                  |



Stair B/2

| Violations | No violations recorded. |
|------------|-------------------------|
|------------|-------------------------|

| TOILET ROOMS - STAFF         | Inspected                 |
|------------------------------|---------------------------|
| Ceiling                      | Inspected                 |
| Condition                    | 2 - Between Good and Fair |
| Deficiency                   | No deficiencies recorded  |
| Door(s)                      | Inspected                 |
| Condition                    | 5 - Poor                  |
| Deficiency                   | WOOD: DETERIORATED DOOR   |
| Deficiency Location/Instance | In Room 203               |
| Deficiency Quantity          | 2                         |
| Quantity Uom                 | EACH