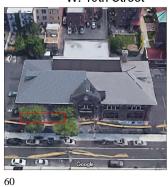

Room 303 and Stair B/3. 2. The windows with broken panes need to be replaced. 3. There is power outage as well as the phones and WiFi

Corner of West 19th Street and Mermaid Avenue - Northeast View

Architectural Inspection K728