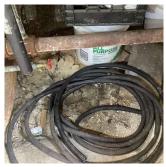

Room 303 and Stair B/3. 2. The windows with broken panes need to be replaced. 3. There is power outage as well as the phones and WiFi

Corner of West 19th Street and Mermaid Avenue - Northeast View

Architectural Inspection K728