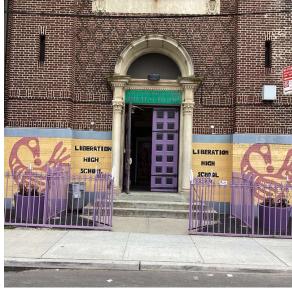

Main Entrance Photo

Roof Photo

Facade A - West 19th Street

Roof 2 - Southwest View

Have any Systems/Major Building Components been upgraded?

Yes

Systems: Exterior Stairs - repairs

Year: 2021