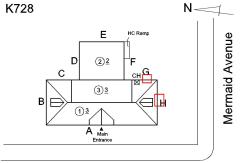

Room 303 and Stair B/3. 2. The windows with broken panes need to be replaced. 3. There is power outage as well as the phones and WiFi

Corner of West 19th Street and Mermaid Avenue - Northeast View

Architectural Inspection K728