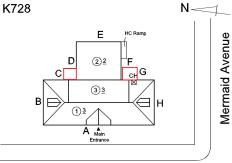

Room 303 and Stair B/3. 2. The windows with broken panes need to be replaced. 3. There is power outage as well as the phones and WiFi

Corner of West 19th Street and Mermaid Avenue - Northeast View

Architectural Inspection K728