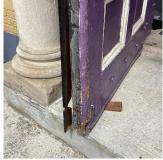

Main Entrance Photo

Roof Photo

Facade A - West 19th Street

Roof 2 - Southwest View

Have any Systems/Major Building Components been upgraded?

Yes

Systems: Exterior Stairs - repairs

Year: 2021