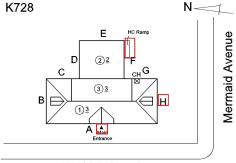

Room 303 and Stair B/3. 2. The windows with broken panes need to be replaced. 3. There is power outage as well as the phones and WiFi

Corner of West 19th Street and Mermaid Avenue - Northeast View

Architectural Inspection K728