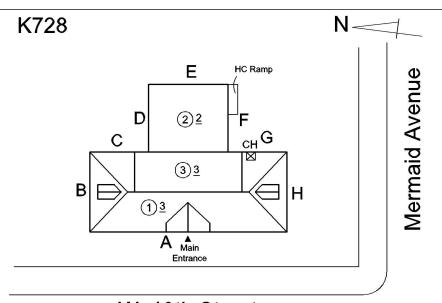

#### **Building Condition Assessment Survey 2023 - 2024**

Architectural Inspection K728

| Asset:        | LIBERATION DIPLOMA PLUS H.S K, 2865 WEST 19TH STREET, New York, 11224 |                     |                     |  |  |  |
|---------------|-----------------------------------------------------------------------|---------------------|---------------------|--|--|--|
| Inspection Id | Inspection Type                                                       | Time In             | Last Edited         |  |  |  |
| SA: K728      | Architectural - Senior                                                | 2024-05-17 12:33 PM | 2024-05-22 3:50 PM  |  |  |  |
| AA: K728      | Architectural - Associate                                             | 2024-05-17 12:43 PM | 2024-05-22 10:47 AM |  |  |  |