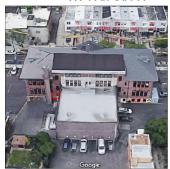

Room 303 and Stair B/3. 2. The windows with broken panes need to be replaced. 3. There is power outage as well as the phones and WiFi

Corner of West 19th Street and Mermaid Avenue - Northeast View

Architectural Inspection K728

Main Entrance Photo

Roof Photo

Facade A - West 19th Street

Roof 2 - Southwest View

Have any Systems/Major Building Components been upgraded?

Yes

Systems: Exterior Stairs - repairs

Year: 2021