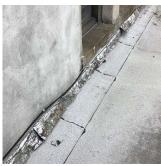

Room 303 and Stair B/3. 2. The windows with broken panes need to be replaced. 3. There is power outage as well as the phones and WiFi

Corner of West 19th Street and Mermaid Avenue - Northeast View

Architectural Inspection K728