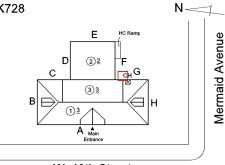

#### **Building Condition Assessment Survey 2023 - 2024**

Architectural Inspection K728

| Asset:        | LIBERATION DIPLOMA PLUS H.S K, 2865 WEST 19TH STREET, New York, 11224 |                     |                     |  |  |  |
|---------------|-----------------------------------------------------------------------|---------------------|---------------------|--|--|--|
| Inspection Id | Inspection Type                                                       | Time In             | Last Edited         |  |  |  |
| SA: K728      | Architectural - Senior                                                | 2024-05-17 12:33 PM | 2024-05-22 3:50 PM  |  |  |  |
| AA: K728      | Architectural - Associate                                             | 2024-05-17 12:43 PM | 2024-05-22 10:47 AM |  |  |  |