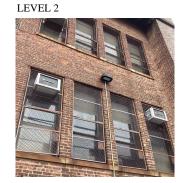

Room 303 and Stair B/3. 2. The windows with broken panes need to be replaced. 3. There is power outage as well as the phones and WiFi

Corner of West 19th Street and Mermaid Avenue - Northeast View

Architectural Inspection K728