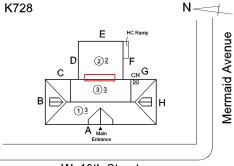

#### **Building Condition Assessment Survey 2023 - 2024**

Architectural Inspection K728

| Asset:        | LIBERATION DIPLOMA PLUS H.S K, 2865 WEST 19TH STREET, New York, 11224 |                     |                     |  |  |  |
|---------------|-----------------------------------------------------------------------|---------------------|---------------------|--|--|--|
| Inspection Id | Inspection Type                                                       | Time In             | Last Edited         |  |  |  |
| SA: K728      | Architectural - Senior                                                | 2024-05-17 12:33 PM | 2024-05-22 3:50 PM  |  |  |  |
| AA: K728      | Architectural - Associate                                             | 2024-05-17 12:43 PM | 2024-05-22 10:47 AM |  |  |  |