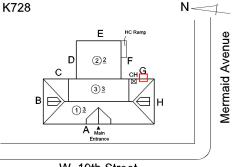

Room 303 and Stair B/3. 2. The windows with broken panes need to be replaced. 3. There is power outage as well as the phones and WiFi

Corner of West 19th Street and Mermaid Avenue - Northeast View

Architectural Inspection K728