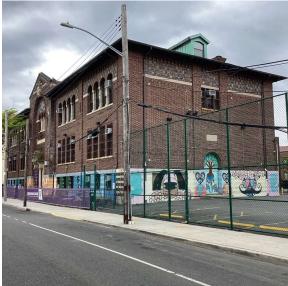

Room 303 and Stair B/3. 2. The windows with broken panes need to be replaced. 3. There is power outage as well as the phones and WiFi

Corner of West 19th Street and Mermaid Avenue - Northeast View

Architectural Inspection K728

Main Entrance Photo

Roof Photo

Facade A - West 19th Street

Roof 2 - Southwest View

Have any Systems/Major Building Components been upgraded?

Yes

Systems: Exterior Stairs - repairs

Year: 2021