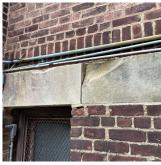

Systems: Exterior Doors - replacement (partial); Exterior Ramp -

new

Year: 2020

Systems: Exterior Walls - repointing and repairs

Year: 2017

Systems: Roofing (at Roofs 1 and 3) - replacement; Coping (at Roof