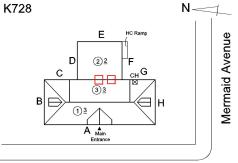

Room 303 and Stair B/3. 2. The windows with broken panes need to be replaced. 3. There is power outage as well as the phones and WiFi

Corner of West 19th Street and Mermaid Avenue - Northeast View

Architectural Inspection K728