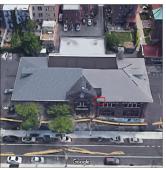

Main Entrance Photo

Roof Photo

Facade A - West 19th Street

Roof 2 - Southwest View

Have any Systems/Major Building Components been upgraded?

Yes

Systems: Exterior Stairs - repairs

Year: 2021