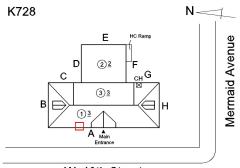

Room 303 and Stair B/3. 2. The windows with broken panes need to be replaced. 3. There is power outage as well as the phones and WiFi

Corner of West 19th Street and Mermaid Avenue - Northeast View

Architectural Inspection K728