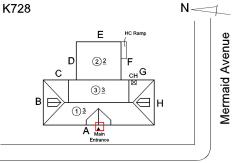

Room 303 and Stair B/3. 2. The windows with broken panes need to be replaced. 3. There is power outage as well as the phones and WiFi

Corner of West 19th Street and Mermaid Avenue - Northeast View

Architectural Inspection K728