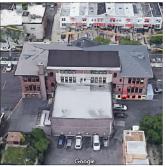

Room 303 and Stair B/3. 2. The windows with broken panes need to be replaced. 3. There is power outage as well as the phones and WiFi

Corner of West 19th Street and Mermaid Avenue - Northeast View

Architectural Inspection K728