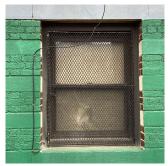

Room 303 and Stair B/3. 2. The windows with broken panes need to be replaced. 3. There is power outage as well as the phones and WiFi

Corner of West 19th Street and Mermaid Avenue - Northeast View

Architectural Inspection K728