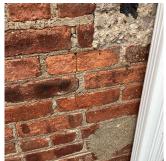

Systems: Exterior Doors - replacement (partial); Exterior Ramp -

new

Year: 2020

Systems: Exterior Walls - repointing and repairs

Year: 2017

Systems: Roofing (at Roofs 1 and 3) - replacement; Coping (at Roof