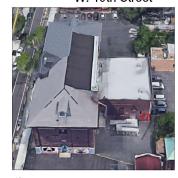

Main Entrance Photo

Roof Photo

Facade A - West 19th Street

Roof 2 - Southwest View

Have any Systems/Major Building Components been upgraded?

Yes

Systems: Exterior Stairs - repairs

Year: 2021