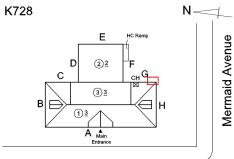

#### **Building Condition Assessment Survey 2023 - 2024**

Architectural Inspection K728

| Asset:        | LIBERATION DIPLOMA PLUS H.S K, 2865 WEST 19TH STREET, New York, 11224 |                     |                     |  |  |  |
|---------------|-----------------------------------------------------------------------|---------------------|---------------------|--|--|--|
| Inspection Id | Inspection Type                                                       | Time In             | Last Edited         |  |  |  |
| SA: K728      | Architectural - Senior                                                | 2024-05-17 12:33 PM | 2024-05-22 3:50 PM  |  |  |  |
| AA: K728      | Architectural - Associate                                             | 2024-05-17 12:43 PM | 2024-05-22 10:47 AM |  |  |  |