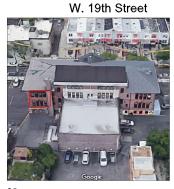

Room 303 and Stair B/3. 2. The windows with broken panes need to be replaced. 3. There is power outage as well as the phones and WiFi

Corner of West 19th Street and Mermaid Avenue - Northeast View

Architectural Inspection K728