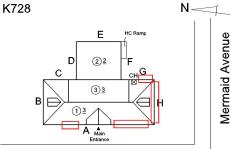

#### **Building Condition Assessment Survey 2023 - 2024**

Architectural Inspection K728

| Asset:        | LIBERATION DIPLOMA PLUS H.S K, 2865 WEST 19TH STREET, New York, 11224 |                     |                     |  |  |  |
|---------------|-----------------------------------------------------------------------|---------------------|---------------------|--|--|--|
| Inspection Id | Inspection Type                                                       | Time In             | Last Edited         |  |  |  |
| SA: K728      | Architectural - Senior                                                | 2024-05-17 12:33 PM | 2024-05-22 3:50 PM  |  |  |  |
| AA: K728      | Architectural - Associate                                             | 2024-05-17 12:43 PM | 2024-05-22 10:47 AM |  |  |  |

Room 303 and Stair B/3. 2. The windows with broken panes need to be replaced. 3. There is power outage as well as the phones and WiFi

Corner of West 19th Street and Mermaid Avenue - Northeast View

Architectural Inspection K728