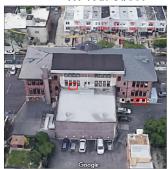

Room 303 and Stair B/3. 2. The windows with broken panes need to be replaced. 3. There is power outage as well as the phones and WiFi

Corner of West 19th Street and Mermaid Avenue - Northeast View

Architectural Inspection K728