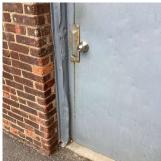

Main Entrance Photo

Roof Photo

Facade A - West 19th Street

Roof 2 - Southwest View

Have any Systems/Major Building Components been upgraded?

Yes

Systems: Exterior Stairs - repairs

Year: 2021