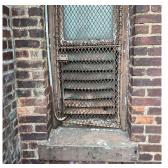

Main Entrance Photo

Roof Photo

Facade A - West 19th Street

Roof 2 - Southwest View

Have any Systems/Major Building Components been upgraded?

Yes

Systems: Exterior Stairs - repairs

Year: 2021