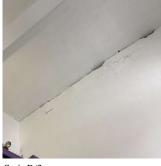

Room 303 and Stair B/3. 2. The windows with broken panes need to be replaced. 3. There is power outage as well as the phones and WiFi

Corner of West 19th Street and Mermaid Avenue - Northeast View

Architectural Inspection K728