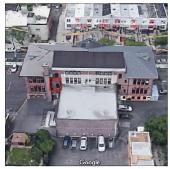

Room 303 and Stair B/3. 2. The windows with broken panes need to be replaced. 3. There is power outage as well as the phones and WiFi

Corner of West 19th Street and Mermaid Avenue - Northeast View

Architectural Inspection K728