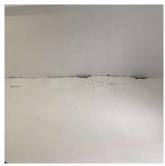

Room 303 and Stair B/3. 2. The windows with broken panes need to be replaced. 3. There is power outage as well as the phones and WiFi

Corner of West 19th Street and Mermaid Avenue - Northeast View

Architectural Inspection K728