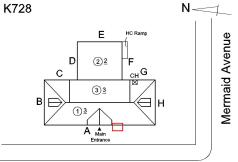

Main Entrance Photo

Roof Photo

Facade A - West 19th Street

Roof 2 - Southwest View

Have any Systems/Major Building Components been upgraded?

Yes

Systems: Exterior Stairs - repairs

Year: 2021