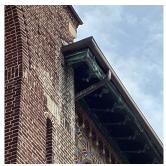

Room 303 and Stair B/3. 2. The windows with broken panes need to be replaced. 3. There is power outage as well as the phones and WiFi

Corner of West 19th Street and Mermaid Avenue - Northeast View

Architectural Inspection K728