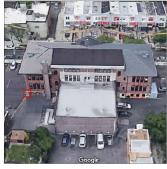

Room 303 and Stair B/3. 2. The windows with broken panes need to be replaced. 3. There is power outage as well as the phones and WiFi

Corner of West 19th Street and Mermaid Avenue - Northeast View

Architectural Inspection K728