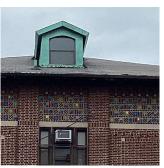

Main Entrance Photo

Roof Photo

Facade A - West 19th Street

Roof 2 - Southwest View

Have any Systems/Major Building Components been upgraded?

Yes

Systems: Exterior Stairs - repairs

Year: 2021