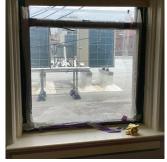

Room 303 and Stair B/3. 2. The windows with broken panes need to be replaced. 3. There is power outage as well as the phones and WiFi

Corner of West 19th Street and Mermaid Avenue - Northeast View

Architectural Inspection K728