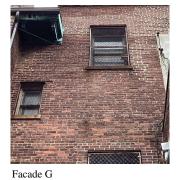

Room 303 and Stair B/3. 2. The windows with broken panes need to be replaced. 3. There is power outage as well as the phones and WiFi

Corner of West 19th Street and Mermaid Avenue - Northeast View

Architectural Inspection K728