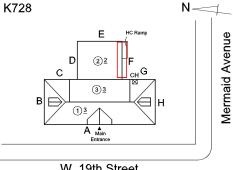

Room 303 and Stair B/3. 2. The windows with broken panes need to be replaced. 3. There is power outage as well as the phones and WiFi

Corner of West 19th Street and Mermaid Avenue - Northeast View

Architectural Inspection K728