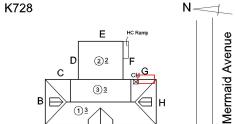

Room 303 and Stair B/3. 2. The windows with broken panes need to be replaced. 3. There is power outage as well as the phones and WiFi

Corner of West 19th Street and Mermaid Avenue - Northeast View

Architectural Inspection K728