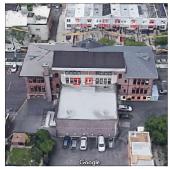

Room 303 and Stair B/3. 2. The windows with broken panes need to be replaced. 3. There is power outage as well as the phones and WiFi

Corner of West 19th Street and Mermaid Avenue - Northeast View

Architectural Inspection K728