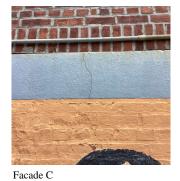

ey 2023 - 2024**

K728 Architectural Inspection Question Response **EXTERIOR** EXTERIOR WALLS Violations No violations recorded. BRICK: MAJOR / THRU CRACKS Deficiency Roof Plan reference K728  $N \sim$ Ε Mermaid Avenue <u>3</u>3 A Main Entranc W. 19th Street Elevation Deficiency Quantity 15 S.F. Quantity Uom Potential Action REMOVE AND REBUILD Urgency of Action PRIORITY 4 Purpose of Action LEVEL 2 Deficiency Photo1 Facade D Violations No violations recorded. STONE: CHIPPED/SPALLED/BROKEN PIECES - MINOR Deficiency K728 Roof Plan reference Ν Ε Mermaid Avenue

W. 19th Street

Response

Architectural Inspection K728

### EXTERIOR

Question

#### EXTERIOR WALLS

Elevation



Deficiency Quantity 10
Quantity Uom S.F.
Potential Action REPAIR
Urgency of Action PRIORITY 3
Purpose of Action LEVEL 2



No violations recorded.

Violations

Deficiency

Elevation

Roof Plan reference

Deficiency Photo1

BRICK: DETERIORATED MASONRY SILLS - MINOR



W. 19th Street



Deficiency Quantity 20
Quantity Uom L.F.
Potential Action REPAIR

#### **Building Condition Assessment Survey 2023 - 2024**

Architectural Inspection K728

#### Question Response

#### **EXTERIOR**

#### EXTERIOR WALLS

Urgency of Action PRIORITY 3
Purpose of Action LEVEL 2
Deficiency Photo1



Facade C

Violations No violations recorded.

Deficiency STONE: DETERIORATED JOINTS

Roof Plan reference



Elevation

W. 19th Street



Deficiency Quantity

Quantity Uom

Potential Action

Urgency of Action Purpose of Action

- -- F --- ---

Deficiency Photo1

L.F. REPOINT PRIORITY 3



Facade A

#### **Building Condition Assessment Sur