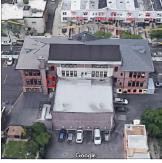

Main Entrance Photo

Roof Photo

Facade A - West 19th Street

Roof 2 - Southwest View

Have any Systems/Major Building Components been upgraded?

Yes

Systems: Exterior Stairs - repairs

Year: 2021