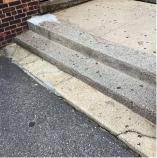

Main Entrance Photo

Roof Photo

Facade A - West 19th Street

Roof 2 - Southwest View

Have any Systems/Major Building Components been upgraded?

Yes

Systems: Exterior Stairs - repairs

Year: 2021