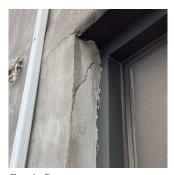

Masonry         |  |
| Replacement Quantity    | 19,000                    |  |
| Replacement Uom         | S.F.                      |  |
| Instance on All Facades | Inspected                 |  |
| Instance Condition      | 5 - Poor                  |  |
| Instance Quantity       | 19,000                    |  |
| Instance Quantity Uom   | S.F.                      |  |

Deficiency

Roof Plan reference

STUCCO CEMENT SURFACE: CRACKS, SPALLING



W. 19th Street

Elevation



| Deficiency Quantity | 20         |
|---------------------|------------|
| Quantity Uom        | S.F.       |
| Potential Action    | REPLACE    |
| Urgency of Action   | PRIORITY 4 |
| Purpose of Action   | LEVEL 2    |

K728 Architectural Inspection

**EXTERIOR** 

Question

#### EXTERIOR WALLS

Deficiency Photo1



Facade C

Response

No violations recorded.

Violations Deficiency

Roof Plan reference





W. 19th Street

Elevation



Deficiency Quantity Quantity Uom Potential Action Urgency of Action Purpose of Action

Deficiency Photo1

10 S.F. REPLACE PRIORITY 4 LEVEL 2



BRICK: MASONRY SILLS - DETERIORATED JOINTS

Corner of Facades G and H

Violations Deficiency

No violations recorded.

#### **Building Condition Assessment Survey 2023 - 2024**

Architectural Inspection K728

Question

Response

## EXTERIOR

#### EXTERIOR WALLS

Roof Plan reference

K728 N

E HC Ramp

D 22 F

C HG

A Main
Entrance

Elevation



Deficiency Quantity Quantity Uom Potential Action Urgency of Action Purpose of Action Deficiency Photo1

L.F.
REPOINT
PRIORITY 3
LEVEL 2



Facade G

Violations No violations recorded.