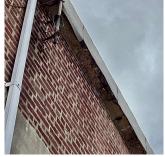

Main Entrance Photo

Roof Photo

Facade A - West 19th Street

Roof 2 - Southwest View

Have any Systems/Major Building Components been upgraded?

Yes

Systems: Exterior Stairs - repairs

Year: 2021