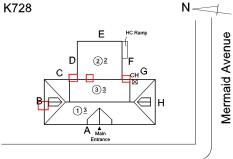

Room 303 and Stair B/3. 2. The windows with broken panes need to be replaced. 3. There is power outage as well as the phones and WiFi

Corner of West 19th Street and Mermaid Avenue - Northeast View

Architectural Inspection K728