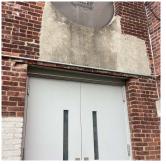

Main Entrance Photo

Roof Photo

Facade A - West 19th Street

Roof 2 - Southwest View

Have any Systems/Major Building Components been upgraded?

Yes

Systems: Exterior Stairs - repairs

Year: 2021