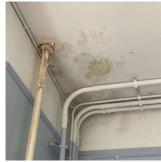

Room 303 and Stair B/3. 2. The windows with broken panes need to be replaced. 3. There is power outage as well as the phones and WiFi

Corner of West 19th Street and Mermaid Avenue - Northeast View

Architectural Inspection K728