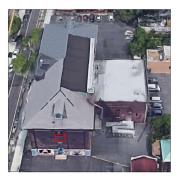

Main Entrance Photo

Roof Photo

Facade A - West 19th Street

Roof 2 - Southwest View

Have any Systems/Major Building Components been upgraded?

Yes

Systems: Exterior Stairs - repairs

Year: 2021