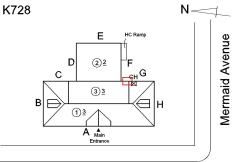

Room 303 and Stair B/3. 2. The windows with broken panes need to be replaced. 3. There is power outage as well as the phones and WiFi

Corner of West 19th Street and Mermaid Avenue - Northeast View

Architectural Inspection K728