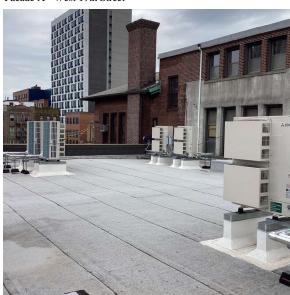

Main Entrance Photo

Roof Photo

Facade A - West 19th Street

Roof 2 - Southwest View

Have any Systems/Major Building Components been upgraded?

Yes

Systems: Exterior Stairs - repairs

Year: 2021