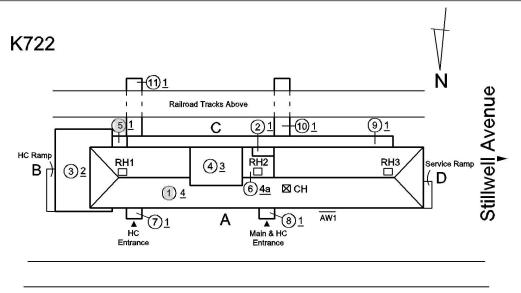

#### **Building Condition Assessment Survey 2023 - 2024**

Architectural Inspection K722 Question Response **EXTERIOR** CORNICE Does not Exist DOORS Inspected DOORS AND FRAMES Inspected Condition 3 - Fair Deficiency METAL: DETERIORATED DOOR AND FRAME - MAJOR DETERIORATION Roof Plan reference K722 <u>4</u>3 (6)4a ⊠ CH (5) <u>4</u> Main & HC Entrance 71 HC Avenue X 2 **Deficiency Quantity** Quantity Uom **EACH** Potential Action REPLACE Urgency of Action PRIORITY 4 Purpose of Action LEVEL 2 Deficiency Photo1 Facade C - Exit 1 Violations No violations recorded. Deficiency ROLL-UP DOOR: DETERIORATED DOOR - MINOR DETERIORATION Roof Plan reference K722 <u>4</u>3 <u> 5</u> 4 Main & HC Entrance A 71 Avenue X 60 **Deficiency Quantity** S.F. Quantity Uom Potential Action MAINTENANCE Urgency of Action PRIORITY 3 Purpose of Action LEVEL 2

#### **Building Condition Assessment Survey 2023 - 2024**

K722 Architectural Inspection Question Response **EXTERIOR** ROOF Roofing ROOFING Roof Plan reference K722 <u>4)3</u> <u>604a</u> ⊠ CH A 7<u>1</u> HC Entrance Main & HC Entrance Avenue X **Deficiency Quantity** 20 S.F. Quantity Uom Potential Action REPLACE Urgency of Action PRIORITY 4 Purpose of Action LEVEL 2 Deficiency Photo1 Roof 3 Violations No violations recorded. Deficiency IRMA: ROOFING: DETERIORATED PAVERS WITH INTEGRAL INSULATION Roof Plan reference K722 (5) <u>4</u> Main & HC Entrance 71 HC Avenue X 20 Deficiency Quantity S.F. Quantity Uom Potential Action REPLACE PRIORITY 4 Urgency of Action