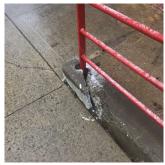

LEVEL 2

Facade B - Exit 9

No violations recorded.

Deficiency

Violations

METAL: DETERIORATED DOOR AND FRAME - MINOR DETERIORATION

Print Date: 6/28/2024