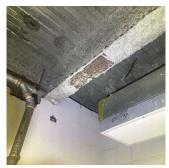

| EXTERIOR SOFFITS     | Inspected                 |
|----------------------|---------------------------|
| Condition            | 2 - Between Good and Fair |
| Deficiency           | No deficiencies recorded  |
| LOADING DOCK         | Does not Exist            |
| LOUVER               | Inspected                 |
| Condition            | 2 - Between Good and Fair |
| Deficiency           | No deficiencies recorded  |
| PARAPETS             | Inspected                 |
| Material Type(s)     | Masonry, Metal            |
| Replacement Quantity | 2,800                     |
| Replacement Uom      | C.F.                      |