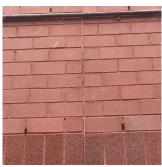

| DOOR HARDWARE           | Inspected                  |
|-------------------------|----------------------------|
| Condition               | 3 - Fair                   |
| Deficiency              | No deficiencies recorded   |
| LINTELS                 | Inspected                  |
| Condition               | 2 - Between Good and Fair  |
| Deficiency              | No deficiencies recorded   |
| TRANSOM/SIDE LIGHT      | Inspected                  |
| Condition               | 2 - Between Good and Fair  |
| Deficiency              | No deficiencies recorded   |
| EXTERIOR WALLS          | Inspected                  |
| Material Type(s)        | Masonry                    |
| Replacement Quantity    | 28,000                     |
| Replacement Uom         | S.F.                       |
| Instance on All Facades | Inspected                  |
| Instance Condition      | 3 - Fair                   |
| Instance Quantity       | 28,000                     |
| Instance Quantity Uom   | S.F.                       |
| Deficiency              | BRICK: DETERIORATED JOINTS |
|                         |                            |

#### EXTERIOR WALLS

Roof Plan reference

Elevation

Deficiency Quantity Quantity Uom Potential Action Urgency of Action Purpose of Action Deficiency Photo1

S.F. REPOINT PRIORITY 3 LEVEL 2

Facade C

No violations recorded.

Page 10 of 45

Deficiency

Violations

Roof Plan reference

BRICK: CRACKS/DISPLACED/SPALLED BRICK AT BUILDING CORNERS

Print Date: 6/28/2024

Avenue X

Response