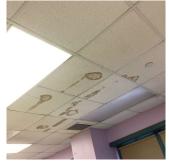

ected |
|----------------------|-----------|
| Instance on Room 214 | Inspected |

#### **Built-in Furnishing**

Purpose of Action

Deficiency Photo1

Instance on Room 214 Does not Exist

### Ceiling

| Instance on Room 214 | Inspected                 |
|----------------------|---------------------------|
| Condition            | 2 - Between Good and Fair |
| •                    |                           |

Deficiency ACOUSTIC TILES: DAMAGED/MISSING

Deficiency Location/Instance Center, Along Windows
Deficiency Quantity 30

Quantity Uom S.F.
Potential Action REPLACE
Urgency of Action PRIORITY 3

(P) Page 32 of 45 Print Date: 6/28/2024

## **Building Condition Assessment Survey 2023 - 2024**

Architectural Inspection K722

Question Response

INTERIOR LIBRARY

Ceiling

Deficiency Photo1



Center

Violations No violations recorded.

| Door(s)                      |                                 |
|------------------------------|---------------------------------|
| Instance on Room 214         | Inspected                       |
| Condition                    | 2 - Between Good and Fair       |
| Deficiency                   | No deficiencies recorded        |
| Floor Finish                 |                                 |
| Instance on Room 214         | Inspected                       |
| Condition                    | 2 - Between Good and Fair       |
| Deficiency                   | No deficiencies recorded        |
| Walls                        |                                 |
| Instance on Room 214         | Inspected                       |
| Condition