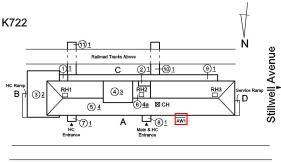

#### Inspection

| Question              | Response                     |
|-----------------------|------------------------------|
| Architectural         |                              |
| EXTERIOR              | Inspected                    |
| AREAWAY               | Inspected                    |
| Instance on AW1       | Inspected                    |
| Instance Condition    | 3 - Fair                     |
| Instance Quantity     | 1                            |
| Instance Quantity Uom | EACH                         |
| Deficiency            | AREAWAY LADDER: DETERIORATED |

## AREAWAY

Roof Plan reference

Avenue X

Deficiency Quantity 1
Quantity Uom EACH
Potential Action MAINTENANCE
Urgency of Action PRIORITY 3
Purpose of Action LEVEL 2

AW1

Violations No violations recorded.