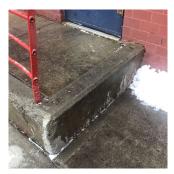

LEVEL 2

Facade B - Exit 9

No violations recorded.

Deficiency

Violations

METAL: DETERIORATED DOOR AND FRAME - MINOR DETERIORATION

Print Date: 6/28/2024