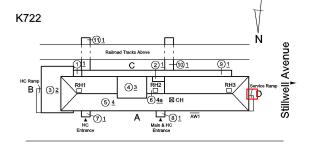

#### **Building Condition Assessment Survey 2023 - 2024**

Architectural Inspection K722 Question Response **EXTERIOR** CORNICE Does not Exist DOORS Inspected DOORS AND FRAMES Inspected Condition 3 - Fair Deficiency METAL: DETERIORATED DOOR AND FRAME - MAJOR DETERIORATION Roof Plan reference K722 <u>4</u>3 (6)4a ⊠ CH (5) <u>4</u> Main & HC Entrance 71 HC Avenue X 2 **Deficiency Quantity** Quantity Uom **EACH** Potential Action REPLACE Urgency of Action PRIORITY 4 Purpose of Action LEVEL 2 Deficiency Photo1 Facade C - Exit 1 Violations No violations recorded. Deficiency ROLL-UP DOOR: DETERIORATED DOOR - MINOR DETERIORATION Roof Plan reference K722 <u>4</u>3 <u> 5</u> 4 Main & HC Entrance A 71 Avenue X 60 **Deficiency Quantity** S.F. Quantity Uom Potential Action MAINTENANCE Urgency of Action PRIORITY 3 Purpose of Action LEVEL 2