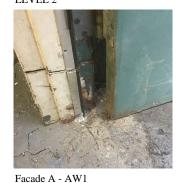

#### Inspection

| Question              | Response                     |
|-----------------------|------------------------------|
| Architectural         |                              |
| EXTERIOR              | Inspected                    |
| AREAWAY               | Inspected                    |
| Instance on AW1       | Inspected                    |
| Instance Condition    | 3 - Fair                     |
| Instance Quantity     | 1                            |
| Instance Quantity Uom | EACH                         |
| Deficiency            | AREAWAY LADDER: DETERIORATED |

## AREAWAY

Roof Plan reference

Avenue X

Deficiency Quantity 1
Quantity Uom EACH
Potential Action MAINTENANCE
Urgency of Action PRIORITY 3
Purpose of Action LEVEL 2

AW1

Violations No violations recorded.