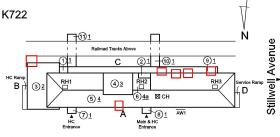

#### **Building Condition Assessment Survey 2023 - 2024**

Architectural Inspection K722 Question Response **EXTERIOR** CORNICE Does not Exist DOORS Inspected DOORS AND FRAMES Inspected Condition 3 - Fair Deficiency METAL: DETERIORATED DOOR AND FRAME - MAJOR DETERIORATION Roof Plan reference K722 <u>4</u>3 (6)4a ⊠ CH (5) <u>4</u> Main & HC Entrance 71 HC Avenue X 2 **Deficiency Quantity** Quantity Uom **EACH** Potential Action REPLACE Urgency of Action PRIORITY 4 Purpose of Action LEVEL 2 Deficiency Photo1 Facade C - Exit 1 Violations No violations recorded. Deficiency ROLL-UP DOOR: DETERIORATED DOOR - MINOR DETERIORATION Roof Plan reference K722 <u>4</u>3 <u> 5</u> 4 Main & HC Entrance A 71 Avenue X 60 **Deficiency Quantity** S.F. Quantity Uom Potential Action MAINTENANCE Urgency of Action PRIORITY 3 Purpose of Action LEVEL 2