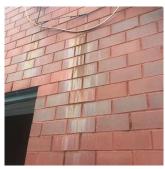

#### EXTERIOR WALLS

Roof Plan reference

Elevation

Deficiency Quantity Quantity Uom Potential Action Urgency of Action Purpose of Action Deficiency Photo1

S.F. REPOINT PRIORITY 3 LEVEL 2

Facade C

No violations recorded.

Page 10 of 45

Deficiency

Violations

Roof Plan reference

BRICK: CRACKS/DISPLACED/SPALLED BRICK AT BUILDING CORNERS

Print Date: 6/28/2024

Avenue X

Response