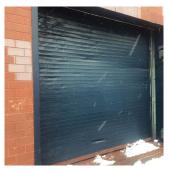

#### **Building Condition Assessment Survey 2023 - 2024**

Architectural Inspection K722 Question Response **EXTERIOR** CORNICE Does not Exist DOORS Inspected DOORS AND FRAMES Inspected Condition 3 - Fair Deficiency METAL: DETERIORATED DOOR AND FRAME - MAJOR DETERIORATION Roof Plan reference K722 <u>4</u>3 (6)4a ⊠ CH (5) <u>4</u> Main & HC Entrance 71 HC Avenue X 2 **Deficiency Quantity** Quantity Uom **EACH** Potential Action REPLACE Urgency of Action PRIORITY 4 Purpose of Action LEVEL 2 Deficiency Photo1 Facade C - Exit 1 Violations No violations recorded. Deficiency ROLL-UP DOOR: DETERIORATED DOOR - MINOR DETERIORATION Roof Plan reference K722 <u>4</u>3 <u> 5</u> 4 Main & HC Entrance A 71 Avenue X 60 **Deficiency Quantity** S.F. Quantity Uom Potential Action MAINTENANCE Urgency of Action PRIORITY 3 Purpose of Action LEVEL 2