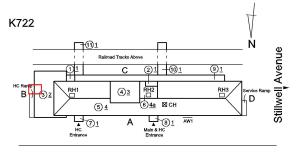

#### **Building Condition Assessment Survey 2023 - 2024**

Architectural Inspection K722 Question Response **EXTERIOR** CORNICE Does not Exist DOORS Inspected DOORS AND FRAMES Inspected Condition 3 - Fair Deficiency METAL: DETERIORATED DOOR AND FRAME - MAJOR DETERIORATION Roof Plan reference K722 <u>4</u>3 (6)4a ⊠ CH (5) <u>4</u> Main & HC Entrance 71 HC Avenue X 2 **Deficiency Quantity** Quantity Uom **EACH** Potential Action REPLACE Urgency of Action PRIORITY 4 Purpose of Action LEVEL 2 Deficiency Photo1 Facade C - Exit 1 Violations No violations recorded. Deficiency ROLL-UP DOOR: DETERIORATED DOOR - MINOR DETERIORATION Roof Plan reference K722 <u>4</u>3 <u> 5</u> 4 Main & HC Entrance A 71 Avenue X 60 **Deficiency Quantity** S.F. Quantity Uom Potential Action MAINTENANCE Urgency of Action PRIORITY 3 Purpose of Action LEVEL 2