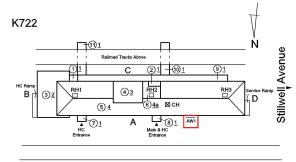

#### Inspection

| Question              | Response                     |
|-----------------------|------------------------------|
| Architectural         |                              |
| EXTERIOR              | Inspected                    |
| AREAWAY               | Inspected                    |
| Instance on AW1       | Inspected                    |
| Instance Condition    | 3 - Fair                     |
| Instance Quantity     | 1                            |
| Instance Quantity Uom | EACH                         |
| Deficiency            | AREAWAY LADDER: DETERIORATED |

## AREAWAY

Roof Plan reference

Avenue X

Deficiency Quantity 1
Quantity Uom EACH
Potential Action MAINTENANCE
Urgency of Action PRIORITY 3
Purpose of Action LEVEL 2

AW1

Violations No violations recorded.