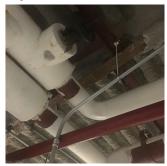

#### **Building Condition Assessment Survey 2023 - 2024**

K722 Architectural Inspection Question Response **EXTERIOR** ROOF Roofing ROOFING Roof Plan reference K722 <u>4)3</u> <u>604a</u> ⊠ CH A 7<u>1</u> HC Entrance Main & HC Entrance Avenue X **Deficiency Quantity** 20 S.F. Quantity Uom Potential Action REPLACE Urgency of Action PRIORITY 4 Purpose of Action LEVEL 2 Deficiency Photo1 Roof 3 Violations No violations recorded. Deficiency IRMA: ROOFING: DETERIORATED PAVERS WITH INTEGRAL INSULATION Roof Plan reference K722 (5) <u>4</u> Main & HC Entrance 71 HC Avenue X 20 Deficiency Quantity S.F. Quantity Uom Potential Action REPLACE PRIORITY 4 Urgency of Action