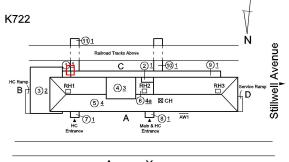

#### **Building Condition Assessment Survey 2023 - 2024**

Architectural Inspection K722 Question Response **EXTERIOR** CORNICE Does not Exist DOORS Inspected DOORS AND FRAMES Inspected Condition 3 - Fair Deficiency METAL: DETERIORATED DOOR AND FRAME - MAJOR DETERIORATION Roof Plan reference K722 <u>4</u>3 (6)4a ⊠ CH (5) <u>4</u> Main & HC Entrance 71 HC Avenue X 2 **Deficiency Quantity** Quantity Uom **EACH** Potential Action REPLACE Urgency of Action PRIORITY 4 Purpose of Action LEVEL 2 Deficiency Photo1 Facade C - Exit 1 Violations No violations recorded. Deficiency ROLL-UP DOOR: DETERIORATED DOOR - MINOR DETERIORATION Roof Plan reference K722 <u>4</u>3 <u> 5</u> 4 Main & HC Entrance A 71 Avenue X 60 **Deficiency Quantity** S.F. Quantity Uom Potential Action MAINTENANCE Urgency of Action PRIORITY 3 Purpose of Action LEVEL 2