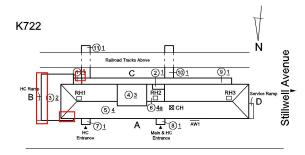

| DOOR HARDWARE           | Inspected                  |
|-------------------------|----------------------------|
| Condition               | 3 - Fair                   |
| Deficiency              | No deficiencies recorded   |
| LINTELS                 | Inspected                  |
| Condition               | 2 - Between Good and Fair  |
| Deficiency              | No deficiencies recorded   |
| TRANSOM/SIDE LIGHT      | Inspected                  |
| Condition               | 2 - Between Good and Fair  |
| Deficiency              | No deficiencies recorded   |
| EXTERIOR WALLS          | Inspected                  |
| Material Type(s)        | Masonry                    |
| Replacement Quantity    | 28,000                     |
| Replacement Uom         | S.F.                       |
| Instance on All Facades | Inspected                  |
| Instance Condition      | 3 - Fair                   |
| Instance Quantity       | 28,000                     |
| Instance Quantity Uom   | S.F.                       |
| Deficiency              | BRICK: DETERIORATED JOINTS |
|                         |                            |

#### EXTERIOR WALLS

Roof Plan reference

Elevation

Deficiency Quantity Quantity Uom Potential Action Urgency of Action Purpose of Action Deficiency Photo1

S.F. REPOINT PRIORITY 3 LEVEL 2

Facade C

No violations recorded.