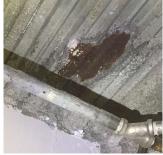

| EXTERIOR SOFFITS     | Inspected                 |
|----------------------|---------------------------|
| Condition            | 2 - Between Good and Fair |
| Deficiency           | No deficiencies recorded  |
| LOADING DOCK         | Does not Exist            |
| LOUVER               | Inspected                 |
| Condition            | 2 - Between Good and Fair |
| Deficiency           | No deficiencies recorded  |
| PARAPETS             | Inspected                 |
| Material Type(s)     | Masonry, Metal            |
| Replacement Quantity | 2,800                     |
| Replacement Uom      | C.F.                      |