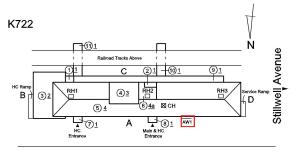

#### AREAWAY

Deficiency Photo1

AW1

Violations No violations recorded.

Deficiency

Roof Plan reference

Deficiency Photo1

Avenue X

Print Date: 6/28/2024

Deficiency Quantity 30
Quantity Uom S.F.
Potential Action REPAIR
Urgency of Action PRIORITY 3
Purpose of Action LEVEL 2

AW1

Violations No violations recorded.

| AWNINGS AND CANOPIES | Inspected                 |
|----------------------|---------------------------|
| Condition            | 2 - Between Good and Fair |
| Deficiency           | No deficiencies recorded  |
| CHIMNEY              | Inspected                 |
| Material Type(s)     | Masonry                   |
| Condition            | 2 - Between Good and Fair |
| Deficiency           | No deficiencies recorded  |
| COPING               | Inspected                 |
| Condition            | 2 - Between Good and Fair |
| Deficiency           | No deficiencies recorded  |