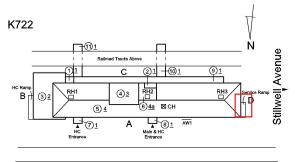

## AREAWAY

Roof Plan reference

Avenue X

Deficiency Quantity 1
Quantity Uom EACH
Potential Action MAINTENANCE
Urgency of Action PRIORITY 3
Purpose of Action LEVEL 2

AW1

Violations No violations recorded.

### AREAWAY WALLS: CRACKS AND SPALLING

Avenue X

Print Date: 6/28/2024

Deficiency Quantity 60
Quantity Uom S.F.
Potential Action REPAIR
Urgency of Action PRIORITY 3
Purpose of Action LEVEL 2

#### AREAWAY

Deficiency Photo1

AW1

Violations No violations recorded.

Deficiency

Roof Plan reference

Deficiency Photo1

Avenue X

Print Date: 6/28/2024

Deficiency Quantity 30
Quantity Uom S.F.
Potential Action REPAIR
Urgency of Action PRIORITY 3
Purpose of Action LEVEL 2

AW1

Violations No violations recorded.

| AWNINGS AND CANOPIES | Inspected                 |
|----------------------|---------------------------|
| Condition            | 2 - Between Good and Fair |
| Deficiency           | No deficiencies recorded  |
| CHIMNEY              | Inspected                 |
| Material Type(s)     | Masonry                   |
| Condition            | 2 - Between Good and Fair |
| Deficiency           | No deficiencies recorded  |
| COPING               | Inspected                 |
| Condition            | 2 - Between Good and Fair |
| Deficiency           | No deficiencies recorded  |

#### **Building Condition Assessment Survey 2023 - 2024**

Architectural Inspection K722 Question Response **EXTERIOR** CORNICE Does not Exist DOORS Inspected DOORS AND FRAMES Inspected Condition 3 - Fair Deficiency METAL: DETERIORATED DOOR AND FRAME - MAJOR DETERIORATION Roof Plan reference K722 <u>4</u>3 (6)4a ⊠ CH (5) <u>4</u> Main & HC Entrance 71 HC Avenue X 2 **Deficiency Quantity** Quantity Uom **EACH** Potential Action REPLACE Urgency of Action PRIORITY 4 Purpose of Action LEVEL 2 Deficiency Photo1 Facade C - Exit 1 Violations No violations recorded. Deficiency ROLL-UP DOOR: DETERIORATED DOOR - MINOR DETERIORATION Roof Plan reference K722 <u>4</u>3 <u> 5</u> 4 Main & HC Entrance A 71 Avenue X 60 **Deficiency Quantity** S.F. Quantity Uom Potential Action MAINTENANCE Urgency of Action PRIORITY 3 Purpose of Action LEVEL 2