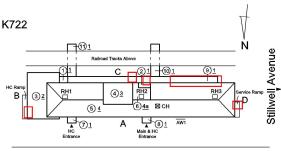

#### **Building Condition Assessment Survey 2023 - 2024**

Architectural Inspection K722 Question Response **EXTERIOR** CORNICE Does not Exist DOORS Inspected DOORS AND FRAMES Inspected Condition 3 - Fair Deficiency METAL: DETERIORATED DOOR AND FRAME - MAJOR DETERIORATION Roof Plan reference K722 <u>4</u>3 (6)4a ⊠ CH (5) <u>4</u> Main & HC Entrance 71 HC Avenue X 2 **Deficiency Quantity** Quantity Uom **EACH** Potential Action REPLACE Urgency of Action PRIORITY 4 Purpose of Action LEVEL 2 Deficiency Photo1 Facade C - Exit 1 Violations No violations recorded. Deficiency ROLL-UP DOOR: DETERIORATED DOOR - MINOR DETERIORATION Roof Plan reference K722 <u>4</u>3 <u> 5</u> 4 Main & HC Entrance A 71 Avenue X 60 **Deficiency Quantity** S.F. Quantity Uom Potential Action MAINTENANCE Urgency of Action PRIORITY 3 Purpose of Action LEVEL 2

#### **Building Condition Assessment Survey 2023 - 2024**

K722 Architectural Inspection Question Response **EXTERIOR** ROOF Roofing ROOFING Roof Plan reference K722 <u>4)3</u> <u>604a</u> ⊠ CH A 7<u>1</u> HC Entrance Main & HC Entrance Avenue X **Deficiency Quantity** 20 S.F. Quantity Uom Potential Action REPLACE Urgency of Action PRIORITY 4 Purpose of Action LEVEL 2 Deficiency Photo1 Roof 3 Violations No violations recorded. Deficiency IRMA: ROOFING: DETERIORATED PAVERS WITH INTEGRAL INSULATION Roof Plan reference K722 (5) <u>4</u> Main & HC Entrance 71 HC Avenue X 20 Deficiency Quantity S.F. Quantity Uom Potential Action REPLACE PRIORITY 4 Urgency of Action