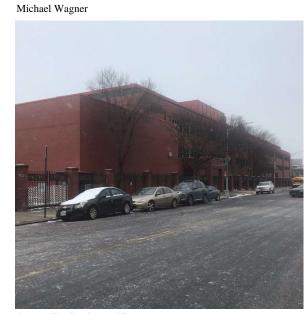

Avenue X - Southwest View

Main Entrance Photo

Roof Photo

Facade A - Avenue X

Roof 1 - West View

Have any Systems/Major Building Components been upgraded?

Yes

Systems:

## Avenue X