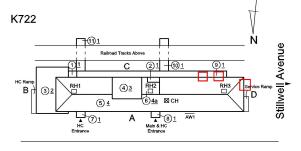

#### **Building Condition Assessment Survey 2023 - 2024**

Architectural Inspection K722 Question Response **EXTERIOR** CORNICE Does not Exist DOORS Inspected DOORS AND FRAMES Inspected Condition 3 - Fair Deficiency METAL: DETERIORATED DOOR AND FRAME - MAJOR DETERIORATION Roof Plan reference K722 <u>4</u>3 (6)4a ⊠ CH (5) <u>4</u> Main & HC Entrance 71 HC Avenue X 2 **Deficiency Quantity** Quantity Uom **EACH** Potential Action REPLACE Urgency of Action PRIORITY 4 Purpose of Action LEVEL 2 Deficiency Photo1 Facade C - Exit 1 Violations No violations recorded. Deficiency ROLL-UP DOOR: DETERIORATED DOOR - MINOR DETERIORATION Roof Plan reference K722 <u>4</u>3 <u> 5</u> 4 Main & HC Entrance A 71 Avenue X 60 **Deficiency Quantity** S.F. Quantity Uom Potential Action MAINTENANCE Urgency of Action PRIORITY 3 Purpose of Action LEVEL 2

#### **Building Condition Assessment Survey 2023 - 2024**

K722 Architectural Inspection Question Response **EXTERIOR** ROOF Roofing ROOFING Roof Plan reference K722 <u>4)3</u> <u>604a</u> ⊠ CH A 7<u>1</u> HC Entrance Main & HC Entrance Avenue X **Deficiency Quantity** 20 S.F. Quantity Uom Potential Action REPLACE Urgency of Action PRIORITY 4 Purpose of Action LEVEL 2 Deficiency Photo1 Roof 3 Violations No violations recorded. Deficiency IRMA: ROOFING: DETERIORATED PAVERS WITH INTEGRAL INSULATION Roof Plan reference K722 (5) <u>4</u> Main & HC Entrance 71 HC Avenue X 20 Deficiency Quantity S.F. Quantity Uom Potential Action REPLACE PRIORITY 4 Urgency of Action