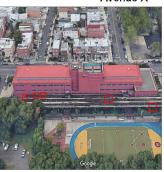

Avenue X - Southwest View

Main Entrance Photo

Roof Photo

Facade A - Avenue X

Roof 1 - West View

Have any Systems/Major Building Components been upgraded?

Yes

Systems:

## Avenue X