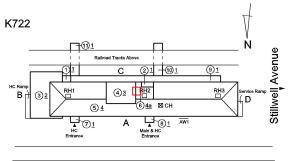

#### **Building Condition Assessment Survey 2023 - 2024**

Architectural Inspection K722 Question Response **EXTERIOR** CORNICE Does not Exist DOORS Inspected DOORS AND FRAMES Inspected Condition 3 - Fair Deficiency METAL: DETERIORATED DOOR AND FRAME - MAJOR DETERIORATION Roof Plan reference K722 <u>4</u>3 (6)4a ⊠ CH (5) <u>4</u> Main & HC Entrance 71 HC Avenue X 2 **Deficiency Quantity** Quantity Uom **EACH** Potential Action REPLACE Urgency of Action PRIORITY 4 Purpose of Action LEVEL 2 Deficiency Photo1 Facade C - Exit 1 Violations No violations recorded. Deficiency ROLL-UP DOOR: DETERIORATED DOOR - MINOR DETERIORATION Roof Plan reference K722 <u>4</u>3 <u> 5</u> 4 Main & HC Entrance A 71 Avenue X 60 **Deficiency Quantity** S.F. Quantity Uom Potential Action MAINTENANCE Urgency of Action PRIORITY 3 Purpose of Action LEVEL 2