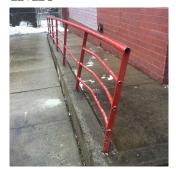

## **Building Condition Assessment Survey 2023 - 2024**

| rchitectural Ir                                        | nspection                                                                   |                                                                                        |                                                        |                                                                                                                                                             |                    |                   |                 | ]                                | K722 |
|--------------------------------------------------------|-----------------------------------------------------------------------------|----------------------------------------------------------------------------------------|--------------------------------------------------------|-------------------------------------------------------------------------------------------------------------------------------------------------------------|--------------------|-------------------|-----------------|----------------------------------|------|
| Yes                                                    | Damaged/Deteri<br>orated Railings                                           | Damaged<br>handrails<br>throughout<br>asset resulting in<br>potential safety<br>hazard | INTERIOR  <br>STAIRS/RAMP<br>S: INTERIOR  <br>Railings | Corridor near rooms 107, 110 131, 133 136, 202, 204, 207, 210, 211, 217, 218, 223, 225, 301, 302, 303 304, 306, 317, 319, 321, 326, Corridor near Cafeteria |                    | tthew Stein       | Custodian       |                                  |      |
| Yes                                                    | Other                                                                       | Damaged NYC<br>Transit<br>Retaining Wall<br>resulting in<br>potential safety<br>hazard | Retraining Wall                                        | NYC Transit<br>West of Asset                                                                                                                                | Mat                | tthew Stein       | Custodian       |                                  |      |
| Yes                                                    | Tripping Hazard                                                             | Rusting grease<br>trap doors<br>resulting in<br>potential<br>tripping hazard           | Floor                                                  | Kitchen                                                                                                                                                     | Mat                | tthew Stein       | Custodian       |                                  |      |
| ructural Engin                                         | neer Required                                                               |                                                                                        |                                                        |                                                                                                                                                             |                    |                   |                 |                                  |      |
| Structural Condition Type No condition reco            | Condition<br>Description                                                    | Component<br>Affected                                                                  | Location<br>Descript                                   |                                                                                                                                                             | rson(s)<br>otified | I                 | Person(s) Title | PhotoImage                       |      |
| ogrammatic A                                           | accessibility                                                               |                                                                                        |                                                        |                                                                                                                                                             |                    |                   |                 |                                  |      |
| Programmatic                                           | Accessibility Status                                                        | s Question                                                                             |                                                        |                                                                                                                                                             |                    | Respo             | nse             |                                  |      |
|                                                        | ·                                                                           | on an accessible rou                                                                   | te?                                                    |                                                                                                                                                             |                    | Yes               |                 |                                  |      |
|                                                        | g a multi-story buildi                                                      |                                                                                        |                                                        |                                                                                                                                                             |                    | Yes               |                 |                                  |      |
|                                                        |                                                                             | cessible through comp                                                                  | pliant means?                                          |                                                                                                                                                             |                    | Yes               |                 |                                  |      |
| -                                                      | ele classrooms exists                                                       |                                                                                        |                                                        |                                                                                                                                                             |                    | Yes               |                 |                                  |      |
| If the                                                 | e following spaces ex                                                       | ccessible toilets exist<br>xist, are they ALL acc<br>mnasiums, Library, M              | cessible? Art Room,                                    | , Auditorium,                                                                                                                                               |                    | Yes<br>Yes        |                 |                                  |      |
| Physical Break                                         | down Structure                                                              |                                                                                        |                                                        | Exists Re                                                                                                                                                   | quired             | Complies          | Deficiency      | Assistive<br>Listening<br>System |      |
| PROGRAMM                                               | ATIC ACCESSIBI                                                              | LITY                                                                                   |                                                        |                                                                                                                                                             |                    |                   |                 |                                  |      |
| Exterior R                                             | outes                                                                       |                                                                                        |                                                        |                                                                                                                                                             |                    |                   |                 |                                  |      |
| Exteri                                                 |                                                                             |                                                                                        |                                                        |                                                                                                                                                             |                    | 37                |                 |                                  |      |
|                                                        | or Entrances & Exi                                                          | its                                                                                    |                                                        |                                                                                                                                                             |                    | Yes               |                 |                                  |      |
| Exteri                                                 | or Entrances & Exi<br>or H/C Lifts                                          | its                                                                                    |                                                        | No No                                                                                                                                                       | )                  | res               |                 |                                  |      |
|                                                        |                                                                             |                                                                                        |                                                        | No No                                                                                                                                                       | )                  | Yes               |                 |                                  |      |
|                                                        | or H/C Lifts<br>or Ramps and Raili                                          |                                                                                        |                                                        |                                                                                                                                                             | )                  |                   |                 |                                  |      |
| Exteri                                                 | or H/C Lifts<br>or Ramps and Raili                                          | ings                                                                                   |                                                        |                                                                                                                                                             |                    |                   |                 |                                  |      |
| Exteri Interior Ro                                     | or H/C Lifts<br>or Ramps and Raili<br>outes                                 | ings<br>Lifts                                                                          |                                                        | Yes                                                                                                                                                         |                    |                   |                 |                                  |      |
| Exteri Interior Ro Corrio Interio                      | or H/C Lifts or Ramps and Raili outes dor and Lobby H/C                     | ings<br>Lifts<br>and Hardware                                                          |                                                        | Yes<br>No No                                                                                                                                                |                    | Yes               |                 |                                  |      |
| Interior Ro<br>Corrio<br>Interio<br>Interio            | or H/C Lifts or Ramps and Raili outes dor and Lobby H/C or Corridor Doors a | ings<br>Lifts<br>and Hardware                                                          |                                                        | Yes<br>No No                                                                                                                                                |                    | Yes               |                 |                                  |      |
| Exteri  Interior Ro  Corrio  Interio  Interio  Interio | or H/C Lifts or Ramps and Raili outes dor and Lobby H/C or Corridor Doors a | ings<br>Lifts<br>and Hardware<br>obbies                                                |                                                        | Yes  No No Yes                                                                                                                                              |                    | Yes<br>Yes<br>Yes |                 |                                  |      |

**Interior Ramps** 

Yes