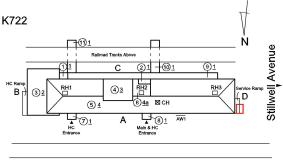

#### **Building Condition Assessment Survey 2023 - 2024**

Architectural Inspection K722 Question Response **EXTERIOR** CORNICE Does not Exist DOORS Inspected DOORS AND FRAMES Inspected Condition 3 - Fair Deficiency METAL: DETERIORATED DOOR AND FRAME - MAJOR DETERIORATION Roof Plan reference K722 <u>4</u>3 (6)4a ⊠ CH (5) <u>4</u> Main & HC Entrance 71 HC Avenue X 2 **Deficiency Quantity** Quantity Uom **EACH** Potential Action REPLACE Urgency of Action PRIORITY 4 Purpose of Action LEVEL 2 Deficiency Photo1 Facade C - Exit 1 Violations No violations recorded. Deficiency ROLL-UP DOOR: DETERIORATED DOOR - MINOR DETERIORATION Roof Plan reference K722 <u>4</u>3 <u> 5</u> 4 Main & HC Entrance A 71 Avenue X 60 **Deficiency Quantity** S.F. Quantity Uom Potential Action MAINTENANCE Urgency of Action PRIORITY 3 Purpose of Action LEVEL 2