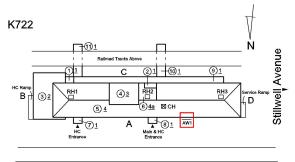

## AREAWAY

Roof Plan reference

Avenue X

Deficiency Quantity 1
Quantity Uom EACH
Potential Action MAINTENANCE
Urgency of Action PRIORITY 3
Purpose of Action LEVEL 2

AW1

Violations No violations recorded.

#### Deficiency

Roof Plan reference

Deficiency Photo1

### AREAWAY WALLS: CRACKS AND SPALLING

Avenue X

Print Date: 6/28/2024

Deficiency Quantity 60
Quantity Uom S.F.
Potential Action REPAIR
Urgency of Action PRIORITY 3
Purpose of Action LEVEL 2