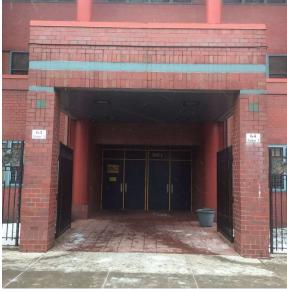

Avenue X - Southwest View

Main Entrance Photo

Roof Photo

Facade A - Avenue X

Roof 1 - West View

Have any Systems/Major Building Components been upgraded?

Yes

Systems: