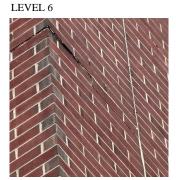

### **Priority Condition**

| Priority Condition Exist Last Year? | Priority<br>Category        | Condition<br>Description                                                              | Component<br>Affected           | Location<br>Description                            | Person(s)<br>Notified | Person(s) Title | PhotoImage |
|-------------------------------------|-----------------------------|---------------------------------------------------------------------------------------|---------------------------------|----------------------------------------------------|-----------------------|-----------------|------------|
| Yes                                 | Potential Falling<br>Debris | Façade Brick<br>veneer has<br>bulging bricks<br>creating a<br>hazardous<br>condition. | EXTERIOR  <br>EXTERIOR<br>WALLS | Northwest<br>corner of<br>building at 3rd<br>Floor | Michael Cutrone       | Fireman         |            |