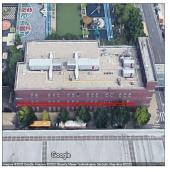

Custodian

Fireman

Facade Photo

Corner of Bedford Avenue and Campus Road - Northwest View

Architectural Inspection K705

Main Entrance Photo

Roof Photo

Facade A - Bedford Avenue

### **Priority Condition**

| Priority Condition Exist Last Year? | Priority<br>Category        | Condition<br>Description                                                              | Component<br>Affected           | Location<br>Description                            | Person(s)<br>Notified | Person(s) Title | PhotoImage |
|-------------------------------------|-----------------------------|---------------------------------------------------------------------------------------|---------------------------------|----------------------------------------------------|-----------------------|-----------------|------------|
| Yes                                 | Potential Falling<br>Debris | Façade Brick<br>veneer has<br>bulging bricks<br>creating a<br>hazardous<br>condition. | EXTERIOR  <br>EXTERIOR<br>WALLS | Northwest<br>corner of<br>building at 3rd<br>Floor | Michael Cutrone       | Fireman         |            |