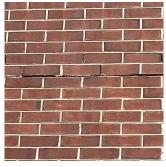

### **Priority Condition**

| Priority Condition Exist Last Year? | Priority<br>Category        | Condition<br>Description                                                              | Component<br>Affected           | Location<br>Description                            | Person(s)<br>Notified | Person(s) Title | PhotoImage |
|-------------------------------------|-----------------------------|---------------------------------------------------------------------------------------|---------------------------------|----------------------------------------------------|-----------------------|-----------------|------------|
| Yes                                 | Potential Falling<br>Debris | Façade Brick<br>veneer has<br>bulging bricks<br>creating a<br>hazardous<br>condition. | EXTERIOR  <br>EXTERIOR<br>WALLS | Northwest<br>corner of<br>building at 3rd<br>Floor | Michael Cutrone       | Fireman         |            |

# **Building Condition Assessment Survey 2023 - 2024**

Architectural Inspection K705

| intectural hispection   |                            | 11,00 |
|-------------------------|----------------------------|-------|
| uestion                 | Response                   |       |
| EXTERIOR                |                            |       |
| DOORS                   | Inspected                  |       |
| LINTELS                 | Inspected                  |       |
| Deficiency              | No deficiencies recorded   |       |
| TRANSOM/SIDE LIGHT      | Inspected                  |       |
| Condition               | 2 - Between Good and Fair  |       |
| Deficiency              | No deficiencies recorded   |       |
| EXTERIOR WALLS          | Inspected                  |       |
| Material Type(s)        | Concrete, Masonry, Steel   |       |
| Replacement Quantity    | 17,000                     |       |
| Replacement Uom         | S.F.                       |       |
| Instance on All Facades | Inspected                  |       |
| Instance Condition      | 4 - Between Fair and Poor  |       |
| Instance Quantity       | 17,000                     |       |
| Instance Quantity Uom   | S.F.                       |       |
| Deficiency              | BRICK: MAJOR / THRU CRACKS |       |
|                         |                            |       |