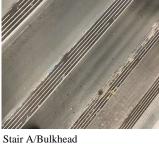

# Architectural Inspection K705 Question Response INTERIOR STAIRS/RAMPS: INTERIOR **Stairs and Landings** LEVEL 2 Purpose of Action Deficiency Photo1 Stair A/1 Violations No violations recorded. Deficiency CONCRETE: CRACKS/SPALLING - MAJOR Deficiency Location/Instance Stair A/Bulkhead **Deficiency Quantity** 50 Quantity Uom S.F. Potential Action REPLACE Urgency of Action PRIORITY 3 Purpose of Action LEVEL 2 Deficiency Photo1