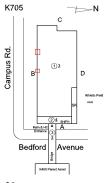

### **Building Condition Assessment Survey 2023 - 2024**

K705 Architectural Inspection Question Response **EXTERIOR** EXTERIOR WALLS Inspected Violations No violations recorded. Deficiency BRICK: DETERIORATED MASONRY SILLS - MAJOR Roof Plan reference Campus Rd. Elevation Deficiency Quantity 10 L.F. Quantity Uom Potential Action REMOVE AND REPLACE Urgency of Action PRIORITY 4 Purpose of Action LEVEL 2 Deficiency Photo1 Facade D Violations No violations recorded. Deficiency BRICK: DETERIORATED JOINTS K705 Roof Plan reference Campus Rd.