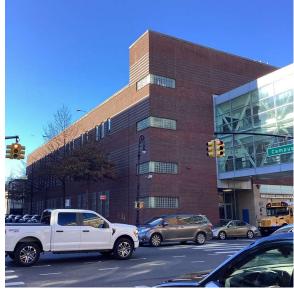

Custodian

Fireman

Facade Photo

Corner of Bedford Avenue and Campus Road - Northwest View

Architectural Inspection K705

Main Entrance Photo

Roof Photo

Facade A - Bedford Avenue