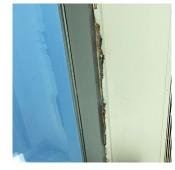

# **Building Condition Assessment Survey 2023 - 2024**

Architectural Inspection K705

| intectural hispection   |                            | 11,00 |
|-------------------------|----------------------------|-------|
| uestion                 | Response                   |       |
| EXTERIOR                |                            |       |
| DOORS                   | Inspected                  |       |
| LINTELS                 | Inspected                  |       |
| Deficiency              | No deficiencies recorded   |       |
| TRANSOM/SIDE LIGHT      | Inspected                  |       |
| Condition               | 2 - Between Good and Fair  |       |
| Deficiency              | No deficiencies recorded   |       |
| EXTERIOR WALLS          | Inspected                  |       |
| Material Type(s)        | Concrete, Masonry, Steel   |       |
| Replacement Quantity    | 17,000                     |       |
| Replacement Uom         | S.F.                       |       |
| Instance on All Facades | Inspected                  |       |
| Instance Condition      | 4 - Between Fair and Poor  |       |
| Instance Quantity       | 17,000                     |       |
| Instance Quantity Uom   | S.F.                       |       |
| Deficiency              | BRICK: MAJOR / THRU CRACKS |       |
|                         |                            |       |

Elevation

Roof Plan reference

Deficiency Quantity Quantity Uom Potential Action Urgency of Action Purpose of Action Deficiency Photo1 10 S.F. REMOVE AND REBUILD PRIORITY 5

Facade C