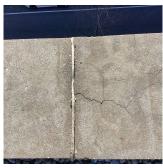

Deficiency

Roof Plan reference

CAST STONE: DETERIORATED TRANSVERSE JOINTS

Deficiency Quantity 20
Quantity Uom L.F.

Potential Action MAINTENANCE
Urgency of Action PRIORITY 3
Purpose of Action LEVEL 2

Architectural Inspection K705