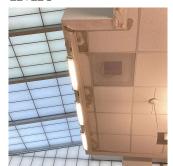

#### **BULKHEAD/PENTHOUSE**

Deficiency Photo1

Potential Action REPLACE PRIORITY 4 Urgency of Action Purpose of Action LEVEL 2

BH/PH

Violations No violations recorded.

| CUPOLA/ SPIRES/ TOWERS | Does not Exist     |
|------------------------|--------------------|
| DORMER                 | Does not Exist     |
| DUNNAGE STEEL          | Does not Exist     |
| SKYLIGHT/ROOF VENT     | Inspected          |
| Material Type(s)       | Plastic            |
| Condition              | 3 - Fair           |
| Deficiency             | WATER INFILTRATION |

Roof Plan reference

Deficiency Photo1

**Deficiency Quantity** 200 Quantity Uom S.F. MAINTENANCE Potential Action PRIORITY 3 Urgency of Action Purpose of Action LEVEL 2

Skylight - Room 100A

| chitectural Inspection                    | K705                                                           |
|-------------------------------------------|----------------------------------------------------------------|
| Question                                  | Response                                                       |
| EXTERIOR                                  |                                                                |
| ROOF                                      | Inspected                                                      |
| Specialties                               |                                                                |
| SKYLIGHT/ROOF VENT                        | Inspected                                                      |
| Violations                                | No violations recorded.                                        |
| ROOF/GRAVITY TANK                         | Does not Exist                                                 |
| STAIRS/RAMPS: EXTERIOR                    | Does not Exist                                                 |
| WINDOWS                                   | Inspected                                                      |
| Replacement Quantity                      | 8,000                                                          |
| Replacement Uom                           | S.F.                                                           |
| EXTERIOR GUARDS                           | Inspected                                                      |
| Condition                                 | 2 - Between Good and Fair                                      |
| Deficiency                                | No deficiencies recorded                                       |
| LINTELS                                   | Inspected                                                      |
| Condition                                 | 2 - Between Good and Fair                                      |
| Deficiency                                | No deficiencies recorded                                       |
| WINDOWS                                   | Inspected                                                      |
| Material Type(s)                          | Aluminum                                                       |
| Instance on Aluminum - Other: All Facades | Inspected                                                      |
| Instance Condition                        | 2 - Between Good and Fair                                      |
| Instance Quantity                         | 8,000                                                          |
| Instance Quantity Uom                     | S.F.                                                           |
| Are these windows insulated               | Yes                                                            |
| Installation Year                         | 2008                                                           |
| Source of Installation                    | Custodial Staff                                                |
| Deficiency                                | No deficiencies recorded                                       |
| INTERIOR                                  | Inspected                                                      |
| POOLS                                     | Does not Exist                                                 |
| STRUCTURAL                                | Inspected                                                      |
| COLUMNS/BEAMS/BEARING WALLS               | Inspected                                                      |
| Condition                                 | 2 - Between Good and Fair                                      |
| Deficiency                                | STEEL COLUMNS/BEAMS: DETERIORATED/MISSING SPRAYON FIREPROOFING |
| Deficiency Location/Instance              | Basement                                                       |
| Deficiency Quantity                       | 10                                                             |
| Quantity Uom                              | S.F.                                                           |
| Potential Action                          | REPLACE                                                        |
| Urgency of Action                         | PRIORITY 3                                                     |
| Purpose of Action                         | LEVEL 5                                                        |
| Deficiency Photo1                         |                                                                |