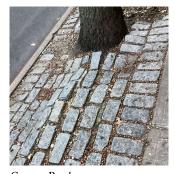

| stion                        | Response                                 |  |
|------------------------------|------------------------------------------|--|
| ТЕ                           |                                          |  |
| PAVING                       |                                          |  |
| Student Non-Use              |                                          |  |
| Asphalt                      | Inspected                                |  |
| Deficiency Photo1            |                                          |  |
|                              |                                          |  |
|                              | Campus Road                              |  |
| Violations                   | No violations recorded.                  |  |
| Concrete                     | Inspected                                |  |
| Condition                    | 2 - Between Good and Fair                |  |
| Deficiency                   | No deficiencies recorded                 |  |
| Pavers                       | Does not Exist                           |  |
| Student Use                  | Does not Exist                           |  |
| Site Sidewalks & Walkways    | Inspected                                |  |
| Asphalt                      | Inspected                                |  |
| Condition                    | 2 - Between Good and Fair                |  |
| Deficiency                   | CRACKS - MAJOR                           |  |
| Deficiency Location/Instance | Campus Road                              |  |
| Deficiency Quantity          | 20                                       |  |
| Quantity Uom                 | S.F.                                     |  |
| Potential Action             | REPLACE                                  |  |
| Urgency of Action            | PRIORITY 3                               |  |
| Purpose of Action            | LEVEL 2                                  |  |
| Deficiency Photo1            | Garage                                   |  |
| Violations                   | Campus Road No violations recorded.      |  |
|                              |                                          |  |
| Concrete                     | Inspected                                |  |
| Condition                    | 2 - Between Good and Fair                |  |
| Deficiency                   | No deficiencies recorded  Does not Exist |  |
| Pavers                       |                                          |  |
| DOT Sidewalk                 | Inspected                                |  |
| Asphalt                      | Does not Exist                           |  |
| Concrete Condition           | Inspected 3 - Fair                       |  |