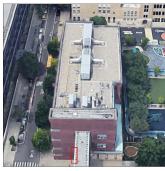

Custodian

Fireman

Facade Photo

Corner of Bedford Avenue and Campus Road - Northwest View

Architectural Inspection K705

Main Entrance Photo

Roof Photo

Facade A - Bedford Avenue