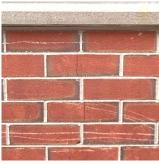

### **Priority Condition**

| Priority Condition Exist Last Year? | Priority<br>Category        | Condition<br>Description                                                              | Component<br>Affected           | Location<br>Description                            | Person(s)<br>Notified | Person(s) Title | PhotoImage |
|-------------------------------------|-----------------------------|---------------------------------------------------------------------------------------|---------------------------------|----------------------------------------------------|-----------------------|-----------------|------------|
| Yes                                 | Potential Falling<br>Debris | Façade Brick<br>veneer has<br>bulging bricks<br>creating a<br>hazardous<br>condition. | EXTERIOR  <br>EXTERIOR<br>WALLS | Northwest<br>corner of<br>building at 3rd<br>Floor | Michael Cutrone       | Fireman         |            |