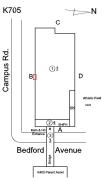

Custodian

Fireman

Facade Photo

Corner of Bedford Avenue and Campus Road - Northwest View

Architectural Inspection K705

Main Entrance Photo

Roof Photo

Facade A - Bedford Avenue

### **Building Condition Assessment Survey 2023 - 2024**

K705 Architectural Inspection Question Response **EXTERIOR** EXTERIOR WALLS Inspected Violations No violations recorded. Deficiency BRICK: DETERIORATED MASONRY SILLS - MAJOR Roof Plan reference Campus Rd. Elevation Deficiency Quantity 10 L.F. Quantity Uom Potential Action REMOVE AND REPLACE Urgency of Action PRIORITY 4 Purpose of Action LEVEL 2 Deficiency Photo1 Facade D Violations No violations recorded. Deficiency BRICK: DETERIORATED JOINTS K705 Roof Plan reference Campus Rd.

#### EXTERIOR WALLS

Elevation

Deficiency Quantity
Quantity Uom
S.F.
Potential Action
REPOINT
Urgency of Action
PRIORITY 3
Purpose of Action
LEVEL 4

Facade B 35672570L

Violations Deficiency

Roof Plan reference