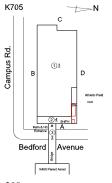

Custodian

Fireman

Facade Photo

Corner of Bedford Avenue and Campus Road - Northwest View

Architectural Inspection K705

Main Entrance Photo

Roof Photo

Facade A - Bedford Avenue