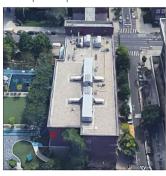

Custodian

Fireman

Facade Photo

Corner of Bedford Avenue and Campus Road - Northwest View

Architectural Inspection K705

Main Entrance Photo

Roof Photo

Facade A - Bedford Avenue