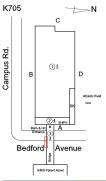

Custodian

Fireman

Facade Photo

Corner of Bedford Avenue and Campus Road - Northwest View

Architectural Inspection K705

Main Entrance Photo

Roof Photo

Facade A - Bedford Avenue