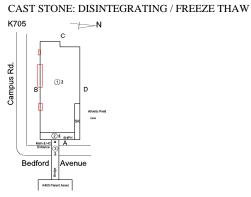

Deficiency

Roof Plan reference

CAST STONE: DETERIORATED TRANSVERSE JOINTS

Deficiency Quantity 20
Quantity Uom L.F.

Potential Action MAINTENANCE
Urgency of Action PRIORITY 3
Purpose of Action LEVEL 2

Architectural Inspection K705