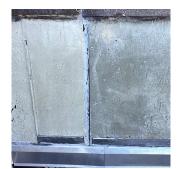

### **Building Condition Assessment Survey 2023 - 2024**

K705 Architectural Inspection Question Response **EXTERIOR** EXTERIOR WALLS Inspected Violations No violations recorded. Deficiency BRICK: DETERIORATED MASONRY SILLS - MAJOR Roof Plan reference Campus Rd. Elevation Deficiency Quantity 10 L.F. Quantity Uom Potential Action REMOVE AND REPLACE Urgency of Action PRIORITY 4 Purpose of Action LEVEL 2 Deficiency Photo1 Facade D Violations No violations recorded. Deficiency BRICK: DETERIORATED JOINTS K705 Roof Plan reference Campus Rd.