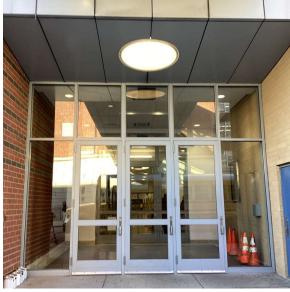

Custodian

Fireman

Facade Photo

Corner of Bedford Avenue and Campus Road - Northwest View

Architectural Inspection K705

Main Entrance Photo

Roof Photo

Facade A - Bedford Avenue