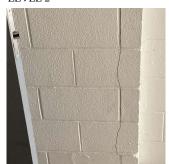

#### EXTERIOR WALLS

Elevation

Deficiency Quantity
Quantity Uom
S.F.
Potential Action
REPOINT
Urgency of Action
PRIORITY 3
Purpose of Action
LEVEL 4

Facade B 35672570L

Violations Deficiency

Roof Plan reference

Deficiency Photo1

BRICK: MINOR CRACKS AND SPALLING

Elevation

Print Date: 6/28/2024

S.F.

Deficiency Quantity
Quantity Uom

Potential Action RESTITCH