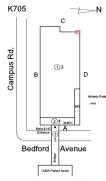

Custodian

Fireman

Facade Photo

Corner of Bedford Avenue and Campus Road - Northwest View

Architectural Inspection K705

Main Entrance Photo

Roof Photo

Facade A - Bedford Avenue