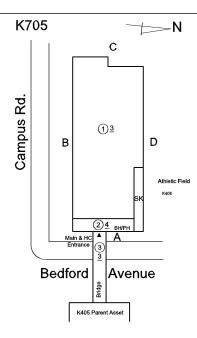

|
|                              |                          | st-3rd Floors               | Yes                                                |                       | Yes                        |                                                 |
|                              |                          |                             |                                                    |                       |                            |                                                 |
| Toilet Ro                    | oms ((firls)             | st-3rd Floors               | Yes                                                |                       | Yes                        |                                                 |

Architectural Inspection K705

### **Building Template**



# Inspection

| Question             | Response                  |
|----------------------|---------------------------|
| Architectural        |                           |
| EXTERIOR             | Inspected                 |
| AREAWAY              | Does not Exist            |
| AWNINGS AND CANOPIES | Does not Exist            |
| CHIMNEY              | Does not Exist            |
| COPING               | Inspected                 |
| Condition            | 4 - Between Fair and Poor |

Deficiency

Roof Plan reference

CAST STONE: DETERIORATED TRANSVERSE JOINTS



Deficiency Quantity 20
Quantity Uom L.F.

Potential Action MAINTENANCE
Urgency of Action PRIORITY 3
Purpose of Action LEVEL 2

Architectural Inspection K705

# Question

#### Response

#### **EXTERIOR**

COPING

Deficiency Phot