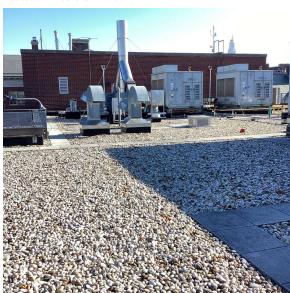

Custodian

Fireman

Facade Photo

Corner of Bedford Avenue and Campus Road - Northwest View

Architectural Inspection K705

Main Entrance Photo

Roof Photo

Facade A - Bedford Avenue