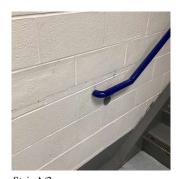

# **Building Condition Assessment Survey 2023 - 2024**

Architectural Inspection K705

Question Response
INTERIOR

Walls

Deficiency Photo1

STAIRS/RAMPS: INTERIOR

Inspected

|                             | Stair A/2                          |
|-----------------------------|------------------------------------|
| Violations                  | No violations recorded.            |
| TOILET ROOMS - STAFF        | Inspected                          |
| Ceiling                     | Inspected                          |
| Condition                   | 2 - Between Good and Fair          |
| Deficiency                  | No deficiencies recorded           |
| Door(s)                     | Inspected                          |
| Condition                   | 2 - Between Good and Fair          |
| Deficiency                  | No deficiencies recorded           |
| Floor Finish                | Inspected                          |
| Condition                   | 2 - Between Good and Fair          |
| Deficiency                  | No deficiencies recorded           |
| Stalls                      | Does not Exist                     |
| Walls                       | Inspected                          |
| Condition                   | 2 - Between Good and Fair          |
| Deficiency                  | No deficiencies recorded           |
| FOILET ROOMS - STUDENTS     | Inspected                          |
| Ceiling                     | Inspected                          |
| Condition                   | 2 - Between Good and Fair          |
| Deficiency                  | No deficiencies recorded           |
| Door(s)                     | Inspected                          |
| Condition                   | 2 - Between Good and Fair          |
| Deficiency                  | No deficiencies recorded           |
| Floor Finish                | Inspected                          |
| Condition                   | 2 - Between Good and Fair          |
| Deficiency                  | No deficiencies recorded           |
| Stalls                      | Inspected                          |
| Condition                   | 2 - Between Good and Fair          |
| Deficiency                  | No deficiencies recorded           |
| Walls                       | Inspected                          |
| Condition                   | 2 - Between Good and Fair          |
| Deficiency                  | No deficiencies recorded           |
| FE SAFETY                   | Inspected                          |
| F,D. HOLDING AREA           | Does not Exist                     |
| STEEL STAIRS                | Does not Exist                     |
| TE                          | Inspected                          |
| CONTAINERIZATION            | Does not Exist                     |
| Drainage System for Asphalt | Inspected                          |
| D)                          | Pose 26 of 22 Print Data: 6/29/202 |