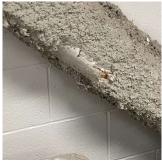

### **Building Condition Assessment Survey 2023 - 2024**

K705 Architectural Inspection Question Response **EXTERIOR** EXTERIOR WALLS Inspected Violations No violations recorded. Deficiency BRICK: DETERIORATED MASONRY SILLS - MAJOR Roof Plan reference Campus Rd. Elevation Deficiency Quantity 10 L.F. Quantity Uom Potential Action REMOVE AND REPLACE Urgency of Action PRIORITY 4 Purpose of Action LEVEL 2 Deficiency Photo1 Facade D Violations No violations recorded. Deficiency BRICK: DETERIORATED JOINTS K705 Roof Plan reference Campus Rd.