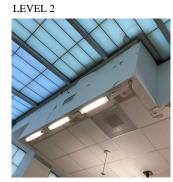

#### **BULKHEAD/PENTHOUSE**

Deficiency Photo1

Potential Action REPLACE PRIORITY 4 Urgency of Action Purpose of Action LEVEL 2

BH/PH

Violations No violations recorded.

| CUPOLA/ SPIRES/ TOWERS | Does not Exist     |
|------------------------|--------------------|
| DORMER                 | Does not Exist     |
| DUNNAGE STEEL          | Does not Exist     |
| SKYLIGHT/ROOF VENT     | Inspected          |
| Material Type(s)       | Plastic            |
| Condition              | 3 - Fair           |
| Deficiency             | WATER INFILTRATION |

Roof Plan reference

Deficiency Photo1

**Deficiency Quantity** 200 Quantity Uom S.F. MAINTENANCE Potential Action PRIORITY 3 Urgency of Action Purpose of Action LEVEL 2

Skylight - Room 100A

| chitectural Inspection                    | K705                                                           |
|-------------------------------------------|----------------------------------------------------------------|
| Question                                  | Response                                                       |
| EXTERIOR                                  |                                                                |
| ROOF                                      | Inspected                                                      |
| Specialties                               |                                                                |
| SKYLIGHT/ROOF VENT                        | Inspected                                                      |
| Violations                                | No violations recorded.                                        |
| ROOF/GRAVITY TANK                         | Does not Exist                                                 |
| STAIRS/RAMPS: EXTERIOR                    | Does not Exist                                                 |
| WINDOWS                                   | Inspected                                                      |
| Replacement Quantity                      | 8,000                                                          |
| Replacement Uom                           | S.F.                                                           |
| EXTERIOR GUARDS                           | Inspected                                                      |
| Condition                                 | 2 - Between Good and Fair                                      |
| Deficiency                                | No deficiencies recorded                                       |
| LINTELS                                   | Inspected                                                      |
| Condition                                 | 2 - Between Good and Fair                                      |
| Deficiency                                | No deficiencies recorded                                       |
| WINDOWS                                   | Inspected                                                      |
| Material Type(s)                          | Aluminum                                                       |
| Instance on Aluminum - Other: All Facades | Inspected                                                      |
| Instance Condition                        | 2 - Between Good and Fair                                      |
| Instance Quantity                         | 8,000                                                          |
| Instance Quantity Uom                     | S.F.                                                           |
| Are these windows insulated               | Yes                                                            |
| Installation Year                         | 2008                                                           |
| Source of Installation                    | Custodial Staff                                                |
| Deficiency                                | No deficiencies recorded                                       |
| INTERIOR                                  | Inspected                                                      |
| POOLS                                     | Does not Exist                                                 |
| STRUCTURAL                                | Inspected                                                      |
| COLUMNS/BEAMS/BEARING WALLS               | Inspected                                                      |
| Condition                                 | 2 - Between Good and Fair                                      |
| Deficiency                                | STEEL COLUMNS/BEAMS: DETERIORATED/MISSING SPRAYON FIREPROOFING |
| Deficiency Location/Instance              | Basement                                                       |
| Deficiency Quantity                       | 10                                                             |
| Quantity Uom                              | S.F.                                                           |
| Potential Action                          | REPLACE                                                        |
| Urgency of Action                         | PRIORITY 3                                                     |
| Purpose of Action                         | LEVEL 5                                                        |
| Deficiency Photo1                         |                                                                |