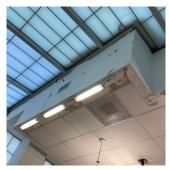

#### **BULKHEAD/PENTHOUSE**

Deficiency Photo1

Potential Action REPLACE PRIORITY 4 Urgency of Action Purpose of Action LEVEL 2

BH/PH

Violations No violations recorded.

| CUPOLA/ SPIRES/ TOWERS | Does not Exist     |
|------------------------|--------------------|
| DORMER                 | Does not Exist     |
| DUNNAGE STEEL          | Does not Exist     |
| SKYLIGHT/ROOF VENT     | Inspected          |
| Material Type(s)       | Plastic            |
| Condition              | 3 - Fair           |
| Deficiency             | WATER INFILTRATION |

Roof Plan reference

Deficiency Photo1

**Deficiency Quantity** 200 Quantity Uom S.F. MAINTENANCE Potential Action PRIORITY 3 Urgency of Action Purpose of Action LEVEL 2

Skylight - Room 100A

| chitectural Inspection                    | K705                                                           |
|-------------------------------------------|----------------------------------------------------------------|
| Question                                  | Response                                                       |
| EXTERIOR                                  |                                                                |
| ROOF                                      | Inspected                                                      |
| Specialties                               |                                                                |
| SKYLIGHT/ROOF VENT                        | Inspected                                                      |
| Violations                                | No violations recorded.                                        |
| ROOF/GRAVITY TANK                         | Does not Exist                                                 |
| STAIRS/RAMPS: EXTERIOR                    | Does not Exist                                                 |
| WINDOWS                                   | Inspected                                                      |
| Replacement Quantity                      | 8,000                                                          |
| Replacement Uom                           | S.F.                                                           |
| EXTERIOR GUARDS                           | Inspected                                                      |
| Condition                                 | 2 - Between Good and Fair                                      |
| Deficiency                                | No deficiencies recorded                                       |
| LINTELS                                   | Inspected                                                      |
| Condition                                 | 2 - Between Good and Fair                                      |
| Deficiency                                | No deficiencies recorded                                       |
| WINDOWS                                   | Inspected                                                      |
| Material Type(s)                          | Aluminum                                                       |
| Instance on Aluminum - Other: All Facades | Inspected                                                      |
| Instance Condition                        | 2 - Between Good and Fair                                      |
| Instance Quantity                         | 8,000                                                          |
| Instance Quantity Uom                     | S.F.                                                           |
| Are these windows insulated               | Yes                                                            |
| Installation Year                         | 2008                                                           |
| Source of Installation                    | Custodial Staff                                                |
| Deficiency                                | No deficiencies recorded                                       |
| INTERIOR                                  | Inspected                                                      |
| POOLS                                     | Does not Exist                                                 |
| STRUCTURAL                                | Inspected                                                      |
| COLUMNS/BEAMS/BEARING WALLS               | Inspected                                                      |
| Condition                                 | 2 - Between Good and Fair                                      |
| Deficiency                                | STEEL COLUMNS/BEAMS: DETERIORATED/MISSING SPRAYON FIREPROOFING |
| Deficiency Location/Instance              | Basement                                                       |
| Deficiency Quantity                       | 10                                                             |
| Quantity Uom                              | S.F.                                                           |
| Potential Action                          | REPLACE                                                        |
| Urgency of Action                         | PRIORITY 3                                                     |
| Purpose of Action                         | LEVEL 5                                                        |
| Deficiency Photo1                         |                                                                |