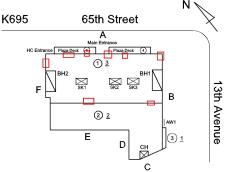

### **Building Condition Assessment Survey 2023 - 2024**

K695 Architectural Inspection Question Response **EXTERIOR** AWNINGS AND CANOPIES Roof Plan reference K695 65th Street ① <u>3</u> 13th Avenue ② <u>2</u> Е Deficiency Quantity 30 Quantity Uom S.F. REPLACE Potential Action PRIORITY 4 Urgency of Action Purpose of Action LEVEL 2 Deficiency Photo1 Facade A Violations No violations recorded. **CHIMNEY** Inspected Material Type(s) Masonry Condition 3 - Fair BRICK: DETERIORATED JOINTS Deficiency Roof Plan reference Ν K695 65th Street ① <u>3</u> 13th Avenue 2 2 Ε **Deficiency Quantity** 30 Quantity Uom S.F. Potential Action REPOINT Urgency of Action PRIORITY 3