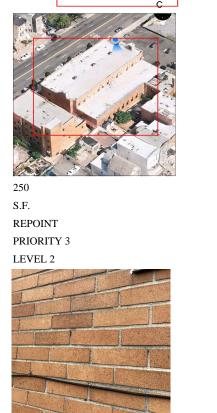

### **Building Condition Assessment Survey 2023 - 2024**

Architectural Inspection K695

Question Response

**EXTERIOR** 

CHIMNEY

Deficiency Photo1

CH

No violations recorded.

Deficiency

Violations

Roof Plan reference

BRICK: MINOR CRACKS AND SPALLING

Deficiency Quantity 10
Quantity Uom S.F.
Potential Action RESTITCH
Urgency of Action PRIORITY 3
Purpose of Action LEVEL 2

Purpose of Action Deficiency Photo1

CH

Violations No violations recorded.

COPING Inspected Condition 3 - Fair

Deficiency

CAST STONE: CRACKED/BROKEN PIECES