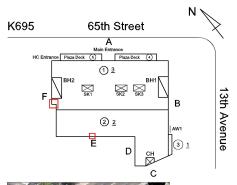

### **Building Condition Assessment Survey 2023 - 2024**

K695 Architectural Inspection Question Response **EXTERIOR** AWNINGS AND CANOPIES Roof Plan reference K695 65th Street ① <u>3</u> 13th Avenue ② <u>2</u> Е Deficiency Quantity 30 Quantity Uom S.F. REPLACE Potential Action PRIORITY 4 Urgency of Action Purpose of Action LEVEL 2 Deficiency Photo1 Facade A Violations No violations recorded. **CHIMNEY** Inspected Material Type(s) Masonry Condition 3 - Fair BRICK: DETERIORATED JOINTS Deficiency Roof Plan reference Ν K695 65th Street ① <u>3</u> 13th Avenue 2 2 Ε **Deficiency Quantity** 30 Quantity Uom S.F. Potential Action REPOINT Urgency of Action PRIORITY 3