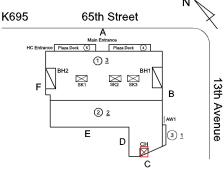

### **Building Condition Assessment Survey 2023 - 2024**

K695 Architectural Inspection Question Response **EXTERIOR** AWNINGS AND CANOPIES Roof Plan reference K695 65th Street ① <u>3</u> 13th Avenue ② <u>2</u> Е Deficiency Quantity 30 Quantity Uom S.F. REPLACE Potential Action PRIORITY 4 Urgency of Action Purpose of Action LEVEL 2 Deficiency Photo1 Facade A Violations No violations recorded. **CHIMNEY** Inspected Material Type(s) Masonry Condition 3 - Fair BRICK: DETERIORATED JOINTS Deficiency Roof Plan reference Ν K695 65th Street ① <u>3</u> 13th Avenue 2 2 Ε **Deficiency Quantity** 30 Quantity Uom S.F. Potential Action REPOINT Urgency of Action PRIORITY 3

### **Building Condition Assessment Survey 2023 - 2024**

K695 Architectural Inspection Question Response **EXTERIOR DOORS** DOORS AND FRAMES Roof Plan reference K695 65th Street ① 3 13th Avenue ② <u>2</u> Ε **Deficiency Quantity** 2 Quantity Uom **EACH** Potential Action MAINTENANCE Urgency of Action PRIORITY 3 Purpose of Action LEVEL 2 Deficiency Photo1 No photo recorded Violations No violations recorded. DOOR HARDWARE Inspected Condition 2 - Between Good and Fair Deficiency No deficiencies recorded LINTELS Inspected Condition 2 - Between Good and Fair Deficiency No deficiencies recorded TRANSOM/SIDE LIGHT Inspected Condition 2 - Between Good and Fair Deficiency No deficiencies recorded EXTERIOR WALLS Inspected Material Type(s) Masonry 9,000 Replacement Quantity Replacement Uom S.F. Instance on All Facades Inspected Instance Condition 4 - Between Fair and Poor 9,000 Instance Quantity Instance Quantity Uom S.F. BRICK: DETERIORATED JOINTS Deficiency Roof Plan reference K695 65th Street ① <u>3</u> 13th Avenue ② <u>2</u> Е

Deficiency Photo1

BRICK: MAJOR / THRU CRACKS

Elevation

Deficiency Quantity
Quantity Uom
Potential Action

REMOVE AND REBUILD

Print Date: 6/28/2024

S.F.

**Building Condition Assessment Survey 2023 - 2024** Architectural Inspection K695 Question Response **EXTERIOR** EXTERIOR WALLS Urgency of Action PRIORITY 4 Purpose of Action LEVEL 2 Deficiency Photo1 Facade B Violations No violations recorded. BRICK: DETERIORATED JOINTS Deficiency Roof Plan reference Ν K695 65th Street ① <u>3</u> 13th Avenue ② <u>2</u> Е Elevation Deficiency Quantity

### **Building Condition Assessment Survey 2023 - 2024**

K695 Architectural Inspection Question Response **EXTERIOR** EXTERIOR WALLS Violations No violations recorded. Deficiency BRICK: MASONRY SILLS - DETERIORATED JOINTS Roof Plan reference K695 65th Street ① 3 13th Avenue 2 2 Ε Elevation Deficiency Quantity 20 L.F. Quantity Uom Potential Action REPOINT Urgency of Action PRIORITY 3 Purpose of Action LEVEL 2 Deficiency Photo1 Facade A Violations No violations recorded. BRICK: DETERIORATED MASONRY SILLS - MAJOR Deficiency Roof Plan reference K695 65th Street ① <u>3</u> 13th Avenue ② <u>2</u> Е