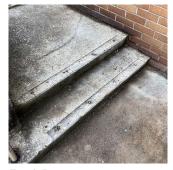

## Inspection

| Question              | Response                  |
|-----------------------|---------------------------|
| Architectural         |                           |
| EXTERIOR              | Inspected                 |
| AREAWAY               | Inspected                 |
| Instance on AW1, AW2  | Inspected                 |
| Instance Condition    | 2 - Between Good and Fair |
| Instance Quantity     | 2                         |
| Instance Quantity Uom | EACH                      |