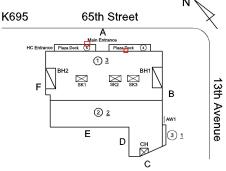

### **Building Condition Assessment Survey 2023 - 2024**

K695 Architectural Inspection Question Response **EXTERIOR** AWNINGS AND CANOPIES Roof Plan reference K695 65th Street ① <u>3</u> 13th Avenue ② <u>2</u> Е Deficiency Quantity 30 Quantity Uom S.F. REPLACE Potential Action PRIORITY 4 Urgency of Action Purpose of Action LEVEL 2 Deficiency Photo1 Facade A Violations No violations recorded. **CHIMNEY** Inspected Material Type(s) Masonry Condition 3 - Fair BRICK: DETERIORATED JOINTS Deficiency Roof Plan reference Ν K695 65th Street ① <u>3</u> 13th Avenue 2 2 Ε **Deficiency Quantity** 30 Quantity Uom S.F. Potential Action REPOINT Urgency of Action PRIORITY 3

### **Building Condition Assessment Survey 2023 - 2024**

K695 Architectural Inspection Question Response **EXTERIOR DOORS** DOORS AND FRAMES Roof Plan reference K695 65th Street ① 3 13th Avenue ② <u>2</u> Ε **Deficiency Quantity** 2 Quantity Uom **EACH** Potential Action MAINTENANCE Urgency of Action PRIORITY 3 Purpose of Action LEVEL 2 Deficiency Photo1 No photo recorded Violations No violations recorded. DOOR HARDWARE Inspected Condition 2 - Between Good and Fair Deficiency No deficiencies recorded LINTELS Inspected Condition 2 - Between Good and Fair Deficiency No deficiencies recorded TRANSOM/SIDE LIGHT Inspected Condition 2 - Between Good and Fair Deficiency No deficiencies recorded EXTERIOR WALLS Inspected Material Type(s) Masonry 9,000 Replacement Quantity Replacement Uom S.F. Instance on All Facades Inspected Instance Condition 4 - Between Fair and Poor 9,000 Instance Quantity Instance Quantity Uom S.F. BRICK: DETERIORATED JOINTS Deficiency Roof Plan reference K695 65th Street ① <u>3</u> 13th Avenue ② <u>2</u> Е

#### EXTERIOR WALLS

Elevation

Deficiency Quantity 10
Quantity Uom S.F.
Potential Action REPOINT
Urgency of Action PRIORITY 4
Purpose of Action LEVEL 2

No violations recorded.

Violations

Deficiency

Roof Plan reference

Deficiency Photo1

BRICK: MAJOR / THRU CRACKS

Elevation

Deficiency Quantity
Quantity Uom
Potential Action

REMOVE AND REBUILD

Print Date: 6/28/2024

S.F.

**Building Condition Assessment Survey 2023 - 2024** Architectural Inspection K695 Question Response **EXTERIOR** EXTERIOR WALLS Urgency of Action PRIORITY 4 Purpose of Action LEVEL 2 Deficiency Photo1 Facade B Violations No violations recorded. BRICK: DETERIORATED JOINTS Deficiency Roof Plan reference Ν K695 65th Street ① <u>3</u> 13th Avenue ② <u>2</u> Е Elevation Deficiency Quantity

### **Building Condition Assessment Survey 2023 - 2024**

K695 Architectural Inspection Question Response **EXTERIOR** EXTERIOR WALLS Violations No violations recorded. Deficiency BRICK: MASONRY SILLS - DETERIORATED JOINTS Roof Plan reference K695 65th Street ① 3 13th Avenue 2 2 Ε Elevation Deficiency Quantity 20 L.F. Quantity Uom Potential Action REPOINT Urgency of Action PRIORITY 3 Purpose of Action LEVEL 2 Deficiency Photo1 Facade A Violations No violations recorded. BRICK: DETERIORATED MASONRY SILLS - MAJOR Deficiency Roof Plan reference K695 65th Street ① <u>3</u> 13th Avenue ② <u>2</u> Е

### **Building Condition Assessment Survey 2023 - 2024**

K695 Architectural Inspection Question Response **EXTERIOR** EXTERIOR WALLS Violations No violations recorded. Deficiency BRICK: MINOR CRACKS AND SPALLING Roof Plan reference K695 65th Street ① 3 13th Avenue 2 2 Ε Elevation Deficiency Quantity 130 S.F. Quantity Uom Potential Action RESTITCH Urgency of Action PRIORITY 3 Purpose of Action LEVEL 2 Deficiency Photo1 Roof 2 Violations No violations recorded. CERAMIC TILE: CHIPPED, SPALLED, BROKEN PIECES Deficiency Roof Plan reference K695 65th Street ① 3 13th Avenue ② <u>2</u> Е