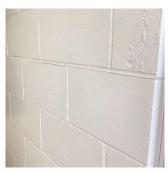

### **Building Condition Assessment Survey 2023 - 2024**

K695 Architectural Inspection Question Response **EXTERIOR** EXTERIOR WALLS Violations No violations recorded. Deficiency BRICK: MASONRY SILLS - DETERIORATED JOINTS Roof Plan reference K695 65th Street ① 3 13th Avenue 2 2 Ε Elevation Deficiency Quantity 20 L.F. Quantity Uom Potential Action REPOINT Urgency of Action PRIORITY 3 Purpose of Action LEVEL 2 Deficiency Photo1 Facade A Violations No violations recorded. BRICK: DETERIORATED MASONRY SILLS - MAJOR Deficiency Roof Plan reference K695 65th Street ① <u>3</u> 13th Avenue ② <u>2</u> Е