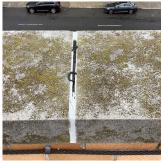

## Inspection

| Question              | Response                  |
|-----------------------|---------------------------|
| Architectural         |                           |
| EXTERIOR              | Inspected                 |
| AREAWAY               | Inspected                 |
| Instance on AW1, AW2  | Inspected                 |
| Instance Condition    | 2 - Between Good and Fair |
| Instance Quantity     | 2                         |
| Instance Quantity Uom | EACH                      |

### **Building Condition Assessment Survey 2023 - 2024**

Architectural Inspection K695

Question Response

**EXTERIOR** 

AREAWAY

Deficiency Photo1

AW1

Violations No violations recorded.