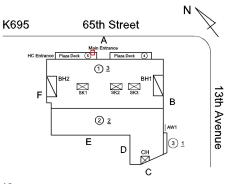

### **Building Condition Assessment Survey 2023 - 2024**

Architectural Inspection K695

Question Response

**EXTERIOR** 

CHIMNEY

Deficiency Photo1

CH

No violations recorded.

Deficiency

Violations

Roof Plan reference

BRICK: MINOR CRACKS AND SPALLING

Deficiency Quantity 10
Quantity Uom S.F.
Potential Action RESTITCH
Urgency of Action PRIORITY 3
Purpose of Action LEVEL 2

Purpose of Action Deficiency Photo1

CH

Violations No violations recorded.

COPING Inspected Condition 3 - Fair

Deficiency

CAST STONE: CRACKED/BROKEN PIECES