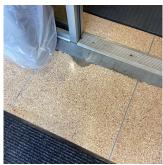

#### PLAZA DECK Inspected Instance on Concrete: Roofs 4, 5 Inspected Instance Condition 3 - Fair Instance Quantity 1,000 Instance Quantity Uom S.F. Installation Year 1965 Source of Installation Custodial Staff CONCRETE: MAJOR CRACKS Deficiency

Roof Plan reference

Deficiency Photo1

Deficiency Quantity

Quantity Uom

S.F.

Potential Action

REPLACE

Urgency of Action

PRIORITY 4

Purpose of Action

LEVEL 2

Roof 4 - Room 008

Violations No violations recorded.

| ROOF                 | Inspected |
|----------------------|-----------|
| Roofing              | Inspected |
| Replacement Quantity | 9,600     |