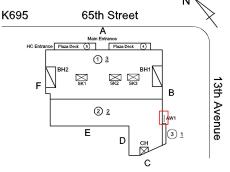

Custodian
Fireman
Facade Photo

65th Street - West View

Architectural Inspection K695

Main Entrance Photo

Roof Photo

Facade A - 65th Street

Roof 1 - Southeast View

Have any Systems/Major Building Components been upgraded?

### **Building Condition Assessment Survey 2023 - 2024**

K695 Architectural Inspection Question Response **EXTERIOR** AWNINGS AND CANOPIES Roof Plan reference K695 65th Street ① <u>3</u> 13th Avenue ② <u>2</u> Е Deficiency Quantity 30 Quantity Uom S.F. REPLACE Potential Action PRIORITY 4 Urgency of Action Purpose of Action LEVEL 2 Deficiency Photo1 Facade A Violations No violations recorded. **CHIMNEY** Inspected Material Type(s) Masonry Condition 3 - Fair BRICK: DETERIORATED JOINTS Deficiency Roof Plan reference Ν K695 65th Street ① <u>3</u> 13th Avenue 2 2 Ε **Deficiency Quantity** 30 Quantity Uom S.F. Potential Action REPOINT Urgency of Action PRIORITY 3