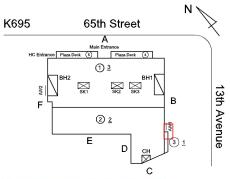

### **Building Condition Assessment Survey 2023 - 2024**

K695 Architectural Inspection Question Response **EXTERIOR** AWNINGS AND CANOPIES Roof Plan reference K695 65th Street ① <u>3</u> 13th Avenue ② <u>2</u> Е Deficiency Quantity 30 Quantity Uom S.F. REPLACE Potential Action PRIORITY 4 Urgency of Action Purpose of Action LEVEL 2 Deficiency Photo1 Facade A Violations No violations recorded. **CHIMNEY** Inspected Material Type(s) Masonry Condition 3 - Fair BRICK: DETERIORATED JOINTS Deficiency Roof Plan reference Ν K695 65th Street ① <u>3</u> 13th Avenue 2 2 Ε **Deficiency Quantity** 30 Quantity Uom S.F. Potential Action REPOINT Urgency of Action PRIORITY 3