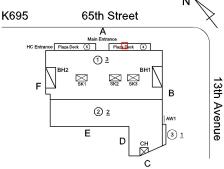

### **Building Condition Assessment Survey 2023 - 2024**

K695 Architectural Inspection Question Response **EXTERIOR DOORS** DOORS AND FRAMES Roof Plan reference K695 65th Street ① 3 13th Avenue ② <u>2</u> Ε **Deficiency Quantity** 2 Quantity Uom **EACH** Potential Action MAINTENANCE Urgency of Action PRIORITY 3 Purpose of Action LEVEL 2 Deficiency Photo1 No photo recorded Violations No violations recorded. DOOR HARDWARE Inspected Condition 2 - Between Good and Fair Deficiency No deficiencies recorded LINTELS Inspected Condition 2 - Between Good and Fair Deficiency No deficiencies recorded TRANSOM/SIDE LIGHT Inspected Condition 2 - Between Good and Fair Deficiency No deficiencies recorded EXTERIOR WALLS Inspected Material Type(s) Masonry 9,000 Replacement Quantity Replacement Uom S.F. Instance on All Facades Inspected Instance Condition 4 - Between Fair and Poor 9,000 Instance Quantity Instance Quantity Uom S.F. BRICK: DETERIORATED JOINTS Deficiency Roof Plan reference K695 65th Street ① <u>3</u> 13th Avenue ② <u>2</u> Е