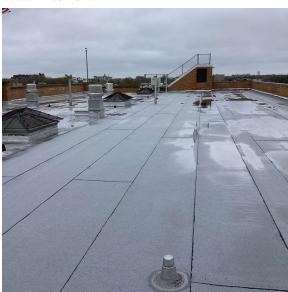

Custodian
Fireman
Facade Photo

65th Street - West View

Architectural Inspection K695

Main Entrance Photo

Roof Photo

Facade A - 65th Street

Roof 1 - Southeast View

Have any Systems/Major Building Components been upgraded?