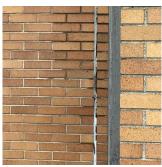

Facade A

No violations recorded.

Deficiency

Violations

METAL: DETERIORATION/DAMAGED/MISSING PIECES

### **Building Condition Assessment Survey 2023 - 2024**

K695 Architectural Inspection Question Response **EXTERIOR** EXTERIOR WALLS Violations No violations recorded. Deficiency BRICK: MASONRY SILLS - DETERIORATED JOINTS Roof Plan reference K695 65th Street ① 3 13th Avenue 2 2 Ε Elevation Deficiency Quantity 20 L.F. Quantity Uom Potential Action REPOINT Urgency of Action PRIORITY 3 Purpose of Action LEVEL 2 Deficiency Photo1 Facade A Violations No violations recorded. BRICK: DETERIORATED MASONRY SILLS - MAJOR Deficiency Roof Plan reference K695 65th Street ① <u>3</u> 13th Avenue ② <u>2</u> Е