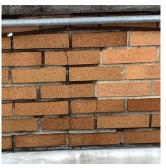

Facade A

No violations recorded.

Deficiency

Violations

METAL: DETERIORATION/DAMAGED/MISSING PIECES

#### EXTERIOR WALLS

Elevation

Deficiency Quantity 10
Quantity Uom S.F.
Potential Action REPOINT
Urgency of Action PRIORITY 4
Purpose of Action LEVEL 2

No violations recorded.

Violations

Deficiency

Roof Plan reference

Deficiency Photo1

BRICK: MAJOR / THRU CRACKS

Elevation

Deficiency Quantity
Quantity Uom
Potential Action

REMOVE AND REBUILD

Print Date: 6/28/2024

S.F.

**Building Condition Assessment Survey 2023 - 2024** Architectural Inspection K695 Question Response **EXTERIOR** EXTERIOR WALLS Urgency of Action PRIORITY 4 Purpose of Action LEVEL 2 Deficiency Photo1 Facade B Violations No violations recorded. BRICK: DETERIORATED JOINTS Deficiency Roof Plan reference Ν K695 65th Street ① <u>3</u> 13th Avenue ② <u>2</u> Е Elevation Deficiency Quantity