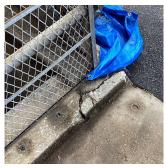

## Inspection

| Question              | Response                  |
|-----------------------|---------------------------|
| Architectural         |                           |
| EXTERIOR              | Inspected                 |
| AREAWAY               | Inspected                 |
| Instance on AW1, AW2  | Inspected                 |
| Instance Condition    | 2 - Between Good and Fair |
| Instance Quantity     | 2                         |
| Instance Quantity Uom | EACH                      |

### **Building Condition Assessment Survey 2023 - 2024**

Architectural Inspection K695

Question Response

**EXTERIOR** 

AREAWAY

Deficiency Photo1

AW1

Violations No violations recorded.