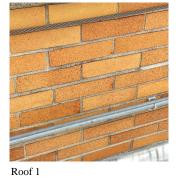

# EXTERIOR COPING

Deficiency Photo1

Roof 1

Violations No violations recorded.

Deficiency

Roof Plan reference

Deficiency Quantity 20
Quantity Uom L.F.

Potential Action MAINTENANCE
Urgency of Action PRIORITY 3

Purpose of Action LEVEL 2
Deficiency Photo1

Roof 1

Violations No violations recorded.

| CORNICE          | Does not Exist                            |
|------------------|-------------------------------------------|
| DOORS            | Inspected                                 |
| DOORS AND FRAMES | Inspected                                 |
| Condition        | 3 - Fair                                  |
| Deficiency       | METAL DETERIORATED DOOR AND FRAME - MINOR |