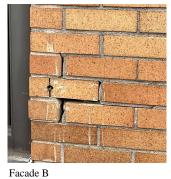

Deficiency Photo1

BRICK: MAJOR / THRU CRACKS

Elevation

Deficiency Quantity
Quantity Uom
Potential Action

REMOVE AND REBUILD

Print Date: 6/28/2024

S.F.

**Building Condition Assessment Survey 2023 - 2024** Architectural Inspection K695 Question Response **EXTERIOR** EXTERIOR WALLS Urgency of Action PRIORITY 4 Purpose of Action LEVEL 2 Deficiency Photo1 Facade B Violations No violations recorded. BRICK: DETERIORATED JOINTS Deficiency Roof Plan reference Ν K695 65th Street ① <u>3</u> 13th Avenue ② <u>2</u> Е Elevation Deficiency Quantity