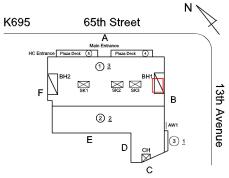

### **Building Condition Assessment Survey 2023 - 2024**

K695 Architectural Inspection Question Response **EXTERIOR** AWNINGS AND CANOPIES Roof Plan reference K695 65th Street ① <u>3</u> 13th Avenue ② <u>2</u> Е Deficiency Quantity 30 Quantity Uom S.F. REPLACE Potential Action PRIORITY 4 Urgency of Action Purpose of Action LEVEL 2 Deficiency Photo1 Facade A Violations No violations recorded. **CHIMNEY** Inspected Material Type(s) Masonry Condition 3 - Fair BRICK: DETERIORATED JOINTS Deficiency Roof Plan reference Ν K695 65th Street ① <u>3</u> 13th Avenue 2 2 Ε **Deficiency Quantity** 30 Quantity Uom S.F. Potential Action REPOINT Urgency of Action PRIORITY 3