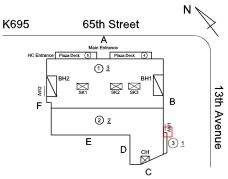

### **Building Condition Assessment Survey 2023 - 2024**

K695 Architectural Inspection Question Response **EXTERIOR** AWNINGS AND CANOPIES Roof Plan reference K695 65th Street ① <u>3</u> 13th Avenue ② <u>2</u> Е Deficiency Quantity 30 Quantity Uom S.F. REPLACE Potential Action PRIORITY 4 Urgency of Action Purpose of Action LEVEL 2 Deficiency Photo1 Facade A Violations No violations recorded. **CHIMNEY** Inspected Material Type(s) Masonry Condition 3 - Fair BRICK: DETERIORATED JOINTS Deficiency Roof Plan reference Ν K695 65th Street ① <u>3</u> 13th Avenue 2 2 Ε **Deficiency Quantity** 30 Quantity Uom S.F. Potential Action REPOINT Urgency of Action PRIORITY 3