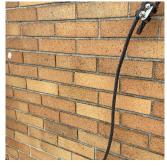

Facade A

No violations recorded.

Deficiency

Violations

METAL: DETERIORATION/DAMAGED/MISSING PIECES