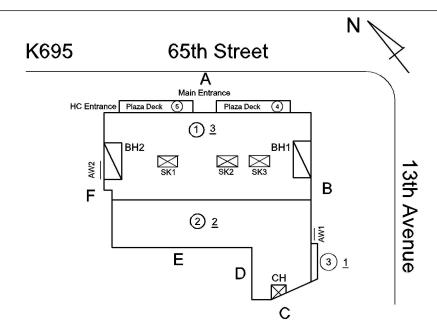

### **Building Condition Assessment Survey 2023 - 2024**

K695 Architectural Inspection Question Response **EXTERIOR** AWNINGS AND CANOPIES Roof Plan reference K695 65th Street ① <u>3</u> 13th Avenue ② <u>2</u> Е Deficiency Quantity 30 Quantity Uom S.F. REPLACE Potential Action PRIORITY 4 Urgency of Action Purpose of Action LEVEL 2 Deficiency Photo1 Facade A Violations No violations recorded. **CHIMNEY** Inspected Material Type(s) Masonry Condition 3 - Fair BRICK: DETERIORATED JOINTS Deficiency Roof Plan reference Ν K695 65th Street ① <u>3</u> 13th Avenue 2 2 Ε **Deficiency Quantity** 30 Quantity Uom S.F. Potential Action REPOINT Urgency of Action PRIORITY 3