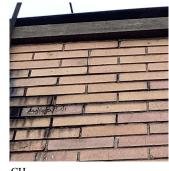

#### EXTERIOR WALLS

Elevation

Deficiency Quantity 10
Quantity Uom S.F.
Potential Action REPOINT
Urgency of Action PRIORITY 4
Purpose of Action LEVEL 2

No violations recorded.

Violations

Deficiency

Roof Plan reference

Deficiency Photo1

BRICK: MAJOR / THRU CRACKS

Elevation

Deficiency Quantity
Quantity Uom
Potential Action

REMOVE AND REBUILD

Print Date: 6/28/2024

S.F.

**Building Condition Assessment Survey 2023 - 2024** Architectural Inspection K695 Question Response **EXTERIOR** EXTERIOR WALLS Urgency of Action PRIORITY 4 Purpose of Action LEVEL 2 Deficiency Photo1 Facade B Violations No violations recorded. BRICK: DETERIORATED JOINTS Deficiency Roof Plan reference Ν K695 65th Street ① <u>3</u> 13th Avenue ② <u>2</u> Е Elevation Deficiency Quantity