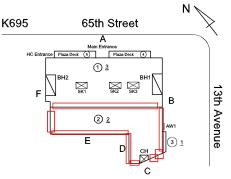

### **Building Condition Assessment Survey 2023 - 2024**

K695 Architectural Inspection Question Response **EXTERIOR** AWNINGS AND CANOPIES Roof Plan reference K695 65th Street ① <u>3</u> 13th Avenue ② <u>2</u> Е Deficiency Quantity 30 Quantity Uom S.F. REPLACE Potential Action PRIORITY 4 Urgency of Action Purpose of Action LEVEL 2 Deficiency Photo1 Facade A Violations No violations recorded. **CHIMNEY** Inspected Material Type(s) Masonry Condition 3 - Fair BRICK: DETERIORATED JOINTS Deficiency Roof Plan reference Ν K695 65th Street ① <u>3</u> 13th Avenue 2 2 Ε **Deficiency Quantity** 30 Quantity Uom S.F. Potential Action REPOINT Urgency of Action PRIORITY 3

### **Building Condition Assessment Survey 2023 - 2024**

K695 Architectural Inspection Question Response **EXTERIOR DOORS** DOORS AND FRAMES Roof Plan reference K695 65th Street ① 3 13th Avenue ② <u>2</u> Ε **Deficiency Quantity** 2 Quantity Uom **EACH** Potential Action MAINTENANCE Urgency of Action PRIORITY 3 Purpose of Action LEVEL 2 Deficiency Photo1 No photo recorded Violations No violations recorded. DOOR HARDWARE Inspected Condition 2 - Between Good and Fair Deficiency No deficiencies recorded LINTELS Inspected Condition 2 - Between Good and Fair Deficiency No deficiencies recorded TRANSOM/SIDE LIGHT Inspected Condition 2 - Between Good and Fair Deficiency No deficiencies recorded EXTERIOR WALLS Inspected Material Type(s) Masonry 9,000 Replacement Quantity Replacement Uom S.F. Instance on All Facades Inspected Instance Condition 4 - Between Fair and Poor 9,000 Instance Quantity Instance Quantity Uom S.F. BRICK: DETERIORATED JOINTS Deficiency Roof Plan reference K695 65th Street ① <u>3</u> 13th Avenue ② <u>2</u> Е

Deficiency Photo1

BRICK: MAJOR / THRU CRACKS

Elevation

Deficiency Quantity
Quantity Uom
Potential Action

REMOVE AND REBUILD

Print Date: 6/28/2024

S.F.

**Building Condition Assessment Survey 2023 - 2024** Architectural Inspection K695 Question Response **EXTERIOR** EXTERIOR WALLS Urgency of Action PRIORITY 4 Purpose of Action LEVEL 2 Deficiency Photo1 Facade B Violations No violations recorded. BRICK: DETERIORATED JOINTS Deficiency Roof Plan reference Ν K695 65th Street ① <u>3</u> 13th Avenue ② <u>2</u> Е Elevation Deficiency Quantity

### **Building Condition Assessment Survey 2023 - 2024**

K695 Architectural Inspection Question Response **EXTERIOR** EXTERIOR WALLS Violations No violations recorded. Deficiency BRICK: MASONRY SILLS - DETERIORATED JOINTS Roof Plan reference K695 65th Street ① 3 13th Avenue 2 2 Ε Elevation Deficiency Quantity 20 L.F. Quantity Uom Potential Action REPOINT Urgency of Action PRIORITY 3 Purpose of Action LEVEL 2 Deficiency Photo1 Facade A Violations No violations recorded. BRICK: DETERIORATED MASONRY SILLS - MAJOR Deficiency Roof Plan reference K695 65th Street ① <u>3</u> 13th Avenue ② <u>2</u> Е

### **Building Condition Assessment Survey 2023 - 2024**

K695 Architectural Inspection Question Response **EXTERIOR** EXTERIOR WALLS Violations No violations recorded. Deficiency BRICK: MINOR CRACKS AND SPALLING Roof Plan reference K695 65th Street ① 3 13th Avenue 2 2 Ε Elevation Deficiency Quantity 130 S.F. Quantity Uom Potential Action RESTITCH Urgency of Action PRIORITY 3 Purpose of Action LEVEL 2 Deficiency Photo1 Roof 2 Violations No violations recorded. CERAMIC TILE: CHIPPED, SPALLED, BROKEN PIECES Deficiency Roof Plan reference K695 65th Street ① 3 13th Avenue ② <u>2</u> Е