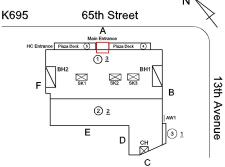

### **Building Condition Assessment Survey 2023 - 2024**

K695 Architectural Inspection Question Response **EXTERIOR** AWNINGS AND CANOPIES Roof Plan reference K695 65th Street ① <u>3</u> 13th Avenue ② <u>2</u> Е Deficiency Quantity 30 Quantity Uom S.F. REPLACE Potential Action PRIORITY 4 Urgency of Action Purpose of Action LEVEL 2 Deficiency Photo1 Facade A Violations No violations recorded. **CHIMNEY** Inspected Material Type(s) Masonry Condition 3 - Fair BRICK: DETERIORATED JOINTS Deficiency Roof Plan reference Ν K695 65th Street ① <u>3</u> 13th Avenue 2 2 Ε **Deficiency Quantity** 30 Quantity Uom S.F. Potential Action REPOINT Urgency of Action PRIORITY 3

### **Building Condition Assessment Survey 2023 - 2024**

K695 Architectural Inspection Question Response **EXTERIOR DOORS** DOORS AND FRAMES Roof Plan reference K695 65th Street ① 3 13th Avenue ② <u>2</u> Ε **Deficiency Quantity** 2 Quantity Uom **EACH** Potential Action MAINTENANCE Urgency of Action PRIORITY 3 Purpose of Action LEVEL 2 Deficiency Photo1 No photo recorded Violations No violations recorded. DOOR HARDWARE Inspected Condition 2 - Between Good and Fair Deficiency No deficiencies recorded LINTELS Inspected Condition 2 - Between Good and Fair Deficiency No deficiencies recorded TRANSOM/SIDE LIGHT Inspected Condition 2 - Between Good and Fair Deficiency No deficiencies recorded EXTERIOR WALLS Inspected Material Type(s) Masonry 9,000 Replacement Quantity Replacement Uom S.F. Instance on All Facades Inspected Instance Condition 4 - Between Fair and Poor 9,000 Instance Quantity Instance Quantity Uom S.F. BRICK: DETERIORATED JOINTS Deficiency Roof Plan reference K695 65th Street ① <u>3</u> 13th Avenue ② <u>2</u> Е