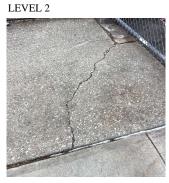

#### PLAZA DECK Inspected Instance on Concrete: Roofs 4, 5 Inspected Instance Condition 3 - Fair Instance Quantity 1,000 Instance Quantity Uom S.F. Installation Year 1965 Source of Installation Custodial Staff CONCRETE: MAJOR CRACKS Deficiency

Roof Plan reference

Deficiency Photo1

Deficiency Quantity

Quantity Uom

S.F.

Potential Action

REPLACE

Urgency of Action

PRIORITY 4

Purpose of Action

LEVEL 2

Roof 4 - Room 008

Violations No violations recorded.

| ROOF                 | Inspected |
|----------------------|-----------|
| Roofing              | Inspected |
| Replacement Quantity | 9,600     |