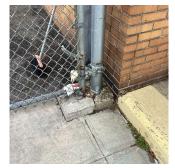

#### PLAZA DECK Inspected Instance on Concrete: Roofs 4, 5 Inspected Instance Condition 3 - Fair Instance Quantity 1,000 Instance Quantity Uom S.F. Installation Year 1965 Source of Installation Custodial Staff CONCRETE: MAJOR CRACKS Deficiency

Roof Plan reference

Deficiency Photo1

Deficiency Quantity

Quantity Uom

S.F.

Potential Action

REPLACE

Urgency of Action

PRIORITY 4

Purpose of Action

LEVEL 2

Roof 4 - Room 008

Violations No violations recorded.

| ROOF                 | Inspected |
|----------------------|-----------|
| Roofing              | Inspected |
| Replacement Quantity | 9,600     |