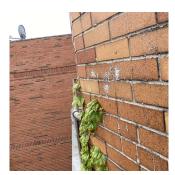

Facade A

No violations recorded.

Deficiency

Violations

METAL: DETERIORATION/DAMAGED/MISSING PIECES

### **Building Condition Assessment Survey 2023 - 2024**

K695 Architectural Inspection Question Response **EXTERIOR** AWNINGS AND CANOPIES Roof Plan reference K695 65th Street ① <u>3</u> 13th Avenue ② <u>2</u> Е Deficiency Quantity 30 Quantity Uom S.F. REPLACE Potential Action PRIORITY 4 Urgency of Action Purpose of Action LEVEL 2 Deficiency Photo1 Facade A Violations No violations recorded. **CHIMNEY** Inspected Material Type(s) Masonry Condition 3 - Fair BRICK: DETERIORATED JOINTS Deficiency Roof Plan reference Ν K695 65th Street ① <u>3</u> 13th Avenue 2 2 Ε **Deficiency Quantity** 30 Quantity Uom S.F. Potential Action REPOINT Urgency of Action PRIORITY 3