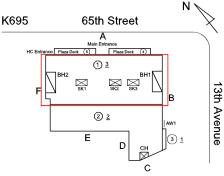

### **Building Condition Assessment Survey 2023 - 2024**

K695 Architectural Inspection Question Response **EXTERIOR** AWNINGS AND CANOPIES Roof Plan reference K695 65th Street ① <u>3</u> 13th Avenue ② <u>2</u> Е Deficiency Quantity 30 Quantity Uom S.F. REPLACE Potential Action PRIORITY 4 Urgency of Action Purpose of Action LEVEL 2 Deficiency Photo1 Facade A Violations No violations recorded. **CHIMNEY** Inspected Material Type(s) Masonry Condition 3 - Fair BRICK: DETERIORATED JOINTS Deficiency Roof Plan reference Ν K695 65th Street ① <u>3</u> 13th Avenue 2 2 Ε **Deficiency Quantity** 30 Quantity Uom S.F. Potential Action REPOINT Urgency of Action PRIORITY 3