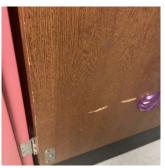

### **Building Condition Assessment Survey 2023 - 2024**

K695 Architectural Inspection Question Response **EXTERIOR DOORS** DOORS AND FRAMES Roof Plan reference K695 65th Street ① 3 13th Avenue ② <u>2</u> Ε **Deficiency Quantity** 2 Quantity Uom **EACH** Potential Action MAINTENANCE Urgency of Action PRIORITY 3 Purpose of Action LEVEL 2 Deficiency Photo1 No photo recorded Violations No violations recorded. DOOR HARDWARE Inspected Condition 2 - Between Good and Fair Deficiency No deficiencies recorded LINTELS Inspected Condition 2 - Between Good and Fair Deficiency No deficiencies recorded TRANSOM/SIDE LIGHT Inspected Condition 2 - Between Good and Fair Deficiency No deficiencies recorded EXTERIOR WALLS Inspected Material Type(s) Masonry 9,000 Replacement Quantity Replacement Uom S.F. Instance on All Facades Inspected Instance Condition 4 - Between Fair and Poor 9,000 Instance Quantity Instance Quantity Uom S.F. BRICK: DETERIORATED JOINTS Deficiency Roof Plan reference K695 65th Street ① <u>3</u> 13th Avenue ② <u>2</u> Е