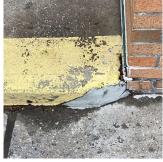

AWNINGS AND CANOPIES Inspected

Condition 3 - Fair

Deficiency

Roof Plan reference

Deficiency Photo1

Deficiency Quantity
Quantity Uom
S.F.
Potential Action
REPAIR
Urgency of Action
PRIORITY 5
Purpose of Action
LEVEL 2

Facade A

No violations recorded.

Deficiency

Violations

METAL: DETERIORATION/DAMAGED/MISSING PIECES