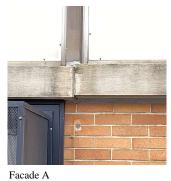

Facade A

No violations recorded.

Deficiency

Violations

METAL: DETERIORATION/DAMAGED/MISSING PIECES

### **Building Condition Assessment Survey 2023 - 2024**

K695 Architectural Inspection Question Response **EXTERIOR** AWNINGS AND CANOPIES Roof Plan reference K695 65th Street ① <u>3</u> 13th Avenue ② <u>2</u> Е Deficiency Quantity 30 Quantity Uom S.F. REPLACE Potential Action PRIORITY 4 Urgency of Action Purpose of Action LEVEL 2 Deficiency Photo1 Facade A Violations No violations recorded. **CHIMNEY** Inspected Material Type(s) Masonry Condition 3 - Fair BRICK: DETERIORATED JOINTS Deficiency Roof Plan reference Ν K695 65th Street ① <u>3</u> 13th Avenue 2 2 Ε **Deficiency Quantity** 30 Quantity Uom S.F. Potential Action REPOINT Urgency of Action PRIORITY 3

### **Building Condition Assessment Survey 2023 - 2024**

K695 Architectural Inspection Question Response **EXTERIOR** EXTERIOR WALLS Violations No violations recorded. Deficiency BRICK: MASONRY SILLS - DETERIORATED JOINTS Roof Plan reference K695 65th Street ① 3 13th Avenue 2 2 Ε Elevation Deficiency Quantity 20 L.F. Quantity Uom Potential Action REPOINT Urgency of Action PRIORITY 3 Purpose of Action LEVEL 2 Deficiency Photo1 Facade A Violations No violations recorded. BRICK: DETERIORATED MASONRY SILLS - MAJOR Deficiency Roof Plan reference K695 65th Street ① <u>3</u> 13th Avenue ② <u>2</u> Е