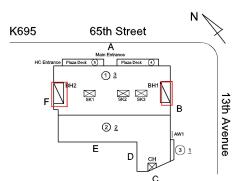

### **Building Condition Assessment Survey 2023 - 2024**

K695 Architectural Inspection Question Response **EXTERIOR** AWNINGS AND CANOPIES Roof Plan reference K695 65th Street ① <u>3</u> 13th Avenue ② <u>2</u> Е Deficiency Quantity 30 Quantity Uom S.F. REPLACE Potential Action PRIORITY 4 Urgency of Action Purpose of Action LEVEL 2 Deficiency Photo1 Facade A Violations No violations recorded. **CHIMNEY** Inspected Material Type(s) Masonry Condition 3 - Fair BRICK: DETERIORATED JOINTS Deficiency Roof Plan reference Ν K695 65th Street ① <u>3</u> 13th Avenue 2 2 Ε **Deficiency Quantity** 30 Quantity Uom S.F. Potential Action REPOINT Urgency of Action PRIORITY 3