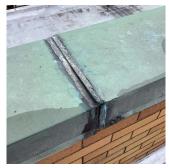

Deficiency Photo1

METAL: DETERIORATED TRANSVERSE JOINTS

Deficiency Quantity 120
Quantity Uom L.F.
Potential Action MAINTENANCE
Urgency of Action PRIORITY 3
Purpose of Action LEVEL 2