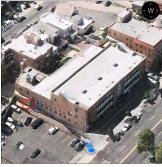

Custodian
Fireman
Facade Photo

65th Street - West View

Architectural Inspection K695

Main Entrance Photo

Roof Photo

Facade A - 65th Street

Roof 1 - Southeast View

Have any Systems/Major Building Components been upgraded?