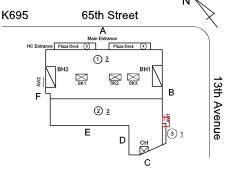

### **Building Condition Assessment Survey 2023 - 2024**

K695 Architectural Inspection Question Response **EXTERIOR** AWNINGS AND CANOPIES Roof Plan reference K695 65th Street ① <u>3</u> 13th Avenue ② <u>2</u> Е Deficiency Quantity 30 Quantity Uom S.F. REPLACE Potential Action PRIORITY 4 Urgency of Action Purpose of Action LEVEL 2 Deficiency Photo1 Facade A Violations No violations recorded. **CHIMNEY** Inspected Material Type(s) Masonry Condition 3 - Fair BRICK: DETERIORATED JOINTS Deficiency Roof Plan reference Ν K695 65th Street ① <u>3</u> 13th Avenue 2 2 Ε **Deficiency Quantity** 30 Quantity Uom S.F. Potential Action REPOINT Urgency of Action PRIORITY 3