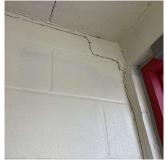

Facade A

No violations recorded.

Deficiency

Violations

METAL: DETERIORATION/DAMAGED/MISSING PIECES

### **Building Condition Assessment Survey 2023 - 2024**

K695 Architectural Inspection Question Response **EXTERIOR** AWNINGS AND CANOPIES Roof Plan reference K695 65th Street ① <u>3</u> 13th Avenue ② <u>2</u> Е Deficiency Quantity 30 Quantity Uom S.F. REPLACE Potential Action PRIORITY 4 Urgency of Action Purpose of Action LEVEL 2 Deficiency Photo1 Facade A Violations No violations recorded. **CHIMNEY** Inspected Material Type(s) Masonry Condition 3 - Fair BRICK: DETERIORATED JOINTS Deficiency Roof Plan reference Ν K695 65th Street ① <u>3</u> 13th Avenue 2 2 Ε **Deficiency Quantity** 30 Quantity Uom S.F. Potential Action REPOINT Urgency of Action PRIORITY 3