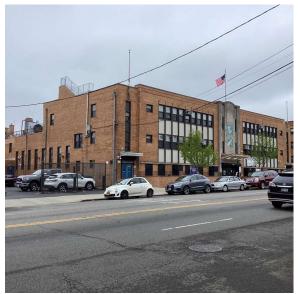

Custodian
Fireman
Facade Photo

65th Street - West View

Architectural Inspection K695

Main Entrance Photo

Roof Photo

Facade A - 65th Street

Roof 1 - Southeast View

Have any Systems/Major Building Components been upgraded?