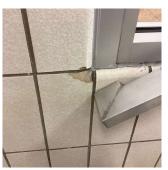

#### EXTERIOR WALLS

Elevation

Deficiency Quantity 10
Quantity Uom S.F.
Potential Action REPOINT
Urgency of Action PRIORITY 4
Purpose of Action LEVEL 2

No violations recorded.

Violations

Deficiency

Roof Plan reference

Deficiency Photo1

BRICK: MAJOR / THRU CRACKS

Elevation

Deficiency Quantity
Quantity Uom
Potential Action

REMOVE AND REBUILD

Print Date: 6/28/2024

S.F.

**Building Condition Assessment Survey 2023 - 2024** Architectural Inspection K695 Question Response **EXTERIOR** EXTERIOR WALLS Urgency of Action PRIORITY 4 Purpose of Action LEVEL 2 Deficiency Photo1 Facade B Violations No violations recorded. BRICK: DETERIORATED JOINTS Deficiency Roof Plan reference Ν K695 65th Street ① <u>3</u> 13th Avenue ② <u>2</u> Е Elevation Deficiency Quantity