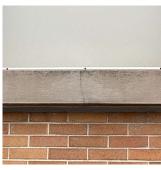

Facade A

No violations recorded.

Deficiency

Violations

METAL: DETERIORATION/DAMAGED/MISSING PIECES

### **Building Condition Assessment Survey 2023 - 2024**

K695 Architectural Inspection Question Response **EXTERIOR** AWNINGS AND CANOPIES Roof Plan reference K695 65th Street ① <u>3</u> 13th Avenue ② <u>2</u> Е Deficiency Quantity 30 Quantity Uom S.F. REPLACE Potential Action PRIORITY 4 Urgency of Action Purpose of Action LEVEL 2 Deficiency Photo1 Facade A Violations No violations recorded. **CHIMNEY** Inspected Material Type(s) Masonry Condition 3 - Fair BRICK: DETERIORATED JOINTS Deficiency Roof Plan reference Ν K695 65th Street ① <u>3</u> 13th Avenue 2 2 Ε **Deficiency Quantity** 30 Quantity Uom S.F. Potential Action REPOINT Urgency of Action PRIORITY 3

### **Building Condition Assessment Survey 2023 - 2024**

K695 Architectural Inspection Question Response **EXTERIOR** EXTERIOR WALLS Violations No violations recorded. Deficiency BRICK: MASONRY SILLS - DETERIORATED JOINTS Roof Plan reference K695 65th Street ① 3 13th Avenue 2 2 Ε Elevation Deficiency Quantity 20 L.F. Quantity Uom Potential Action REPOINT Urgency of Action PRIORITY 3 Purpose of Action LEVEL 2 Deficiency Photo1 Facade A Violations No violations recorded. BRICK: DETERIORATED MASONRY SILLS - MAJOR Deficiency Roof Plan reference K695 65th Street ① <u>3</u> 13th Avenue ② <u>2</u> Е