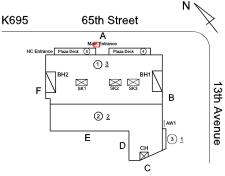

### **Building Condition Assessment Survey 2023 - 2024**

K695 Architectural Inspection Question Response **EXTERIOR** AWNINGS AND CANOPIES Roof Plan reference K695 65th Street ① <u>3</u> 13th Avenue ② <u>2</u> Е Deficiency Quantity 30 Quantity Uom S.F. REPLACE Potential Action PRIORITY 4 Urgency of Action Purpose of Action LEVEL 2 Deficiency Photo1 Facade A Violations No violations recorded. **CHIMNEY** Inspected Material Type(s) Masonry Condition 3 - Fair BRICK: DETERIORATED JOINTS Deficiency Roof Plan reference Ν K695 65th Street ① <u>3</u> 13th Avenue 2 2 Ε **Deficiency Quantity** 30 Quantity Uom S.F. Potential Action REPOINT Urgency of Action PRIORITY 3