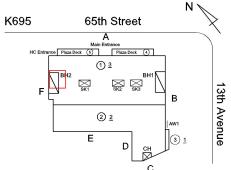

### **Building Condition Assessment Survey 2023 - 2024**

K695 Architectural Inspection Question Response **EXTERIOR DOORS** DOORS AND FRAMES Roof Plan reference K695 65th Street ① 3 13th Avenue ② <u>2</u> Ε **Deficiency Quantity** 2 Quantity Uom **EACH** Potential Action MAINTENANCE Urgency of Action PRIORITY 3 Purpose of Action LEVEL 2 Deficiency Photo1 No photo recorded Violations No violations recorded. DOOR HARDWARE Inspected Condition 2 - Between Good and Fair Deficiency No deficiencies recorded LINTELS Inspected Condition 2 - Between Good and Fair Deficiency No deficiencies recorded TRANSOM/SIDE LIGHT Inspected Condition 2 - Between Good and Fair Deficiency No deficiencies recorded EXTERIOR WALLS Inspected Material Type(s) Masonry 9,000 Replacement Quantity Replacement Uom S.F. Instance on All Facades Inspected Instance Condition 4 - Between Fair and Poor 9,000 Instance Quantity Instance Quantity Uom S.F. BRICK: DETERIORATED JOINTS Deficiency Roof Plan reference K695 65th Street ① <u>3</u> 13th Avenue ② <u>2</u> Е

#### EXTERIOR WALLS

Elevation

Deficiency Quantity 10
Quantity Uom S.F.
Potential Action REPOINT
Urgency of Action PRIORITY 4
Purpose of Action LEVEL 2

No violations recorded.

Violations

Deficiency

Roof Plan reference

Deficiency Photo1

BRICK: MAJOR / THRU CRACKS

Elevation

Deficiency Quantity
Quantity Uom
Potential Action

REMOVE AND REBUILD

Print Date: 6/28/2024

S.F.

**Building Condition Assessment Survey 2023 - 2024** Architectural Inspection K695 Question Response **EXTERIOR** EXTERIOR WALLS Urgency of Action PRIORITY 4 Purpose of Action LEVEL 2 Deficiency Photo1 Facade B Violations No violations recorded. BRICK: DETERIORATED JOINTS Deficiency Roof Plan reference Ν K695 65th Street ① <u>3</u> 13th Avenue ② <u>2</u> Е Elevation Deficiency Quantity