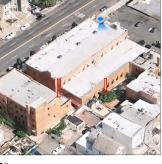

Custodian
Fireman
Facade Photo

65th Street - West View

Architectural Inspection K695

Main Entrance Photo

Roof Photo

Facade A - 65th Street

Roof 1 - Southeast View

Have any Systems/Major Building Components been upgraded?