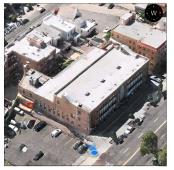

Custodian
Fireman
Facade Photo

65th Street - West View

Architectural Inspection K695

Main Entrance Photo

Roof Photo

Facade A - 65th Street

Roof 1 - Southeast View

Have any Systems/Major Building Components been upgraded?