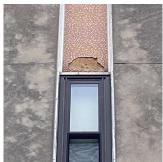

Facade A

No violations recorded.

Deficiency

Violations

METAL: DETERIORATION/DAMAGED/MISSING PIECES