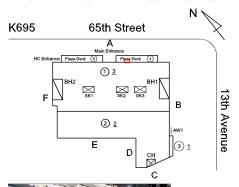

### **Building Condition Assessment Survey 2023 - 2024**

K695 Architectural Inspection Question Response **EXTERIOR** AWNINGS AND CANOPIES Roof Plan reference K695 65th Street ① <u>3</u> 13th Avenue ② <u>2</u> Е Deficiency Quantity 30 Quantity Uom S.F. REPLACE Potential Action PRIORITY 4 Urgency of Action Purpose of Action LEVEL 2 Deficiency Photo1 Facade A Violations No violations recorded. **CHIMNEY** Inspected Material Type(s) Masonry Condition 3 - Fair BRICK: DETERIORATED JOINTS Deficiency Roof Plan reference Ν K695 65th Street ① <u>3</u> 13th Avenue 2 2 Ε **Deficiency Quantity** 30 Quantity Uom S.F. Potential Action REPOINT Urgency of Action PRIORITY 3

### **Building Condition Assessment Survey 2023 - 2024**

K695 Architectural Inspection Question Response **EXTERIOR DOORS** DOORS AND FRAMES Roof Plan reference K695 65th Street ① 3 13th Avenue ② <u>2</u> Ε **Deficiency Quantity** 2 Quantity Uom **EACH** Potential Action MAINTENANCE Urgency of Action PRIORITY 3 Purpose of Action LEVEL 2 Deficiency Photo1 No photo recorded Violations No violations recorded. DOOR HARDWARE Inspected Condition 2 - Between Good and Fair Deficiency No deficiencies recorded LINTELS Inspected Condition 2 - Between Good and Fair Deficiency No deficiencies recorded TRANSOM/SIDE LIGHT Inspected Condition 2 - Between Good and Fair Deficiency No deficiencies recorded EXTERIOR WALLS Inspected Material Type(s) Masonry 9,000 Replacement Quantity Replacement Uom S.F. Instance on All Facades Inspected Instance Condition 4 - Between Fair and Poor 9,000 Instance Quantity Instance Quantity Uom S.F. BRICK: DETERIORATED JOINTS Deficiency Roof Plan reference K695 65th Street ① <u>3</u> 13th Avenue ② <u>2</u> Е

Deficiency Photo1

BRICK: MAJOR / THRU CRACKS

Elevation

Deficiency Quantity
Quantity Uom
Potential Action

REMOVE AND REBUILD

Print Date: 6/28/2024

S.F.

**Building Condition Assessment Survey 2023 - 2024** Architectural Inspection K695 Question Response **EXTERIOR** EXTERIOR WALLS Urgency of Action PRIORITY 4 Purpose of Action LEVEL 2 Deficiency Photo1 Facade B Violations No violations recorded. BRICK: DETERIORATED JOINTS Deficiency Roof Plan reference Ν K695 65th Street ① <u>3</u> 13th Avenue ② <u>2</u> Е Elevation Deficiency Quantity

### **Building Condition Assessment Survey 2023 - 2024**

K695 Architectural Inspection Question Response **EXTERIOR** EXTERIOR WALLS Violations No violations recorded. Deficiency BRICK: MASONRY SILLS - DETERIORATED JOINTS Roof Plan reference K695 65th Street ① 3 13th Avenue 2 2 Ε Elevation Deficiency Quantity 20 L.F. Quantity Uom Potential Action REPOINT Urgency of Action PRIORITY 3 Purpose of Action LEVEL 2 Deficiency Photo1 Facade A Violations No violations recorded. BRICK: DETERIORATED MASONRY SILLS - MAJOR Deficiency Roof Plan reference K695 65th Street ① <u>3</u> 13th Avenue ② <u>2</u> Е

### **Building Condition Assessment Survey 2023 - 2024**

K695 Architectural Inspection Question Response **EXTERIOR** EXTERIOR WALLS Violations No violations recorded. Deficiency BRICK: MINOR CRACKS AND SPALLING Roof Plan reference K695 65th Street ① 3 13th Avenue 2 2 Ε Elevation Deficiency Quantity 130 S.F. Quantity Uom Potential Action RESTITCH Urgency of Action PRIORITY 3 Purpose of Action LEVEL 2 Deficiency Photo1 Roof 2 Violations No violations recorded. CERAMIC TILE: CHIPPED, SPALLED, BROKEN PIECES Deficiency Roof Plan reference K695 65th Street ① 3 13th Avenue ② <u>2</u> Е