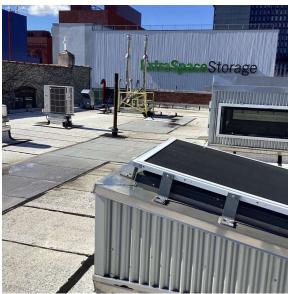

Architectural Inspection K692

Main Entrance Photo

Roof Photo

Facade A - 3rd Avenue

Roof 1 - Northeast View

Have any Systems/Major Building Components been upgraded?

Systems: Exterior Doors, Exterior Walls (Facade A), Parapets,

| itectural Inspection                   |                                      |  |  |  |
|----------------------------------------|--------------------------------------|--|--|--|
| estion                                 | Response                             |  |  |  |
| EXTERIOR                               |                                      |  |  |  |
| EXTERIOR WALLS                         |                                      |  |  |  |
| Instance Condition                     | 2 - Between Good and Fair            |  |  |  |
| Instance Quantity                      | 7,500                                |  |  |  |
| Instance Quantity Uom                  | S.F.                                 |  |  |  |
| Deficiency                             | No deficiencies recorded             |  |  |  |
| EXTERIOR SOFFITS                       | Inspected                            |  |  |  |
| Condition                              | 2 - Between Good and Fair            |  |  |  |
| Deficiency                             | No deficiencies recorded             |  |  |  |
| LOADING DOCK                           | Does not Exist                       |  |  |  |
| LOUVER                                 | Inspected                            |  |  |  |
| Condition                              | 2 - Between Good and Fair            |  |  |  |
| Deficiency                             | No deficiencies recorded             |  |  |  |
| PARAPETS                               | Inspected                            |  |  |  |
| Material Type(s)                       | Masonry, Metal                       |  |  |  |
| Replacement Quantity                   | 300                                  |  |  |  |
| Replacement Uom                        | C.F.                                 |  |  |  |
| Instance on Facades A, B               | Inspected                            |  |  |  |
| Instance Condition                     | 2 - Between Good and Fair            |  |  |  |
| Instance Quantity                      | 300                                  |  |  |  |
| Instance Quantity Uom                  | C.F.                                 |  |  |  |
| Deficiency                             | No deficiencies recorded             |  |  |  |
| PLAZA DECK                             | Does not Exist                       |  |  |  |
| ROOF                                   | Inspected                            |  |  |  |
| Roofing                                | Inspected                            |  |  |  |
| Replacement Quantity                   | 7,800                                |  |  |  |
| Replacement Uom                        | S.F.                                 |  |  |  |
| ROOF HATCH/SMOKE HATCH                 |                                      |  |  |  |
| Condition                              | Inspected  2 - Between Good and Fair |  |  |  |
| Deficiency                             | No deficiencies recorded             |  |  |  |
| LEADERS, GUTTERS, DOWNSPOUTS, SCUPPERS | Inspected                            |  |  |  |
| Condition                              | 2 - Between Good and Fair            |  |  |  |
| Deficiency                             | No deficiencies recorded             |  |  |  |
| ROOF BARRIER/FENCE                     | Inspected                            |  |  |  |
| Condition                              | 2 - Between Good and Fair            |  |  |  |
| Deficiency                             | No deficiencies recorded             |  |  |  |
| ROOF CAGE                              | Does not Exist                       |  |  |  |
| ROOFING                                | Inspected                            |  |  |  |
| Instance on Modified Bitumen: Roof 1   | Inspected                            |  |  |  |
| Instance Condition                     | 2 - Between Good and Fair            |  |  |  |
| Instance Photo                         |                                      |  |  |  |
|                                        |                                      |  |  |  |
|                                        | Roof 1                               |  |  |  |
| Instance Quantity                      | 7,800                                |  |  |  |