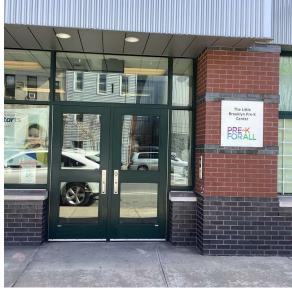

Architectural Inspection K692

Main Entrance Photo

Roof Photo

Facade A - 3rd Avenue

Roof 1 - Northeast View

Have any Systems/Major Building Components been upgraded?

Systems: Exterior Doors, Exterior Walls (Facade A), Parapets,