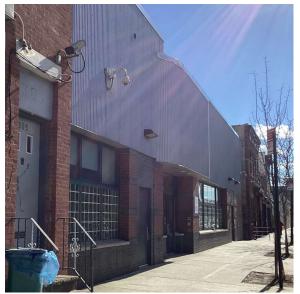

- 1. Some of the rooms have an uneven heating distribution.
- 2. Room 116 door hardware sometime does not work properly.

James Mason Was not present

Custodian Fireman Facade Photo

3rd Avenue - Southeast View

Architectural Inspection K692

Main Entrance Photo

Roof Photo

Facade A - 3rd Avenue

Roof 1 - Northeast View

Have any Systems/Major Building Components been upgraded?

Systems: Exterior Doors, Exterior Walls (Facade A), Parapets,