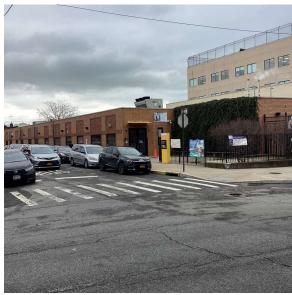

Was not present

Tomas Rivera (Handyman)

Corner of Bouck Court and Shell Road -

# Southeast View

Architectural Inspection K687

Main Entrance Photo

Roof Photo

Facade A - Bouck Court

Roof 1 - East View

Have any Systems/Major Building Components been upgraded?

Have there been any Building Additions?