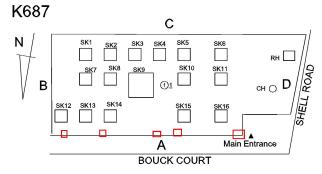

#### **Building Condition Assessment Survey 2023 - 2024**

K687 Architectural Inspection Question Response **EXTERIOR** EXTERIOR WALLS Violations No violations recorded. BRICK: CRACKS/DISPLACED/SPALLED BRICK AT BUILDING Deficiency **CORNERS** Roof Plan reference K687 С ch O Main Entrance Α **BOUCK COURT** Elevation **Deficiency Quantity** 60 Quantity Uom S.F. Potential Action REMOVE AND REBUILD Urgency of Action PRIORITY 4 Purpose of Action LEVEL 2 Deficiency Photo1 Facade D Violations No violations recorded. EXTERIOR SOFFITS Inspected Condition 2 - Between Good and Fair Deficiency No deficiencies recorded LOADING DOCK Does not Exist LOUVER Does not Exist **PARAPETS** Inspected Material Type(s) Concrete, Masonry Replacement Quantity 2,500 Replacement Uom C.F. Instance on Roof 1 Inspected