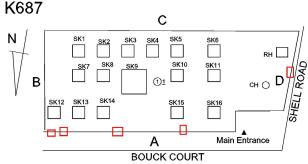

#### **Building Condition Assessment Survey 2023 - 2024**

Architectural Inspection K687 Question Response **EXTERIOR** EXTERIOR WALLS Urgency of Action PRIORITY 3 LEVEL 2 Purpose of Action Deficiency Photo1 Facade D Violations No violations recorded. BRICK: EFFLORESCENCE Deficiency Roof Plan reference K687 С SK8 SK10 В <u> 1)1</u> <sub>ch O</sub> D Main Entrance Α BOUCK COURT Elevation Deficiency Quantity 20 Quantity Uom S.F. MAINTENANCE Potential Action Urgency of Action PRIORITY 1 LEVEL 1 Purpose of Action Deficiency Photo1

#### **Building Condition Assessment Survey 2023 - 2024**

K687 Architectural Inspection Question Response **EXTERIOR** EXTERIOR WALLS Violations No violations recorded. BRICK: CRACKS/DISPLACED/SPALLED BRICK AT BUILDING Deficiency **CORNERS** Roof Plan reference K687 С ch O Main Entrance Α **BOUCK COURT** Elevation **Deficiency Quantity** 60 Quantity Uom S.F. Potential Action REMOVE AND REBUILD Urgency of Action PRIORITY 4 Purpose of Action LEVEL 2 Deficiency Photo1 Facade D Violations No violations recorded. EXTERIOR SOFFITS Inspected Condition 2 - Between Good and Fair Deficiency No deficiencies recorded LOADING DOCK Does not Exist LOUVER Does not Exist **PARAPETS** Inspected Material Type(s) Concrete, Masonry Replacement Quantity 2,500 Replacement Uom C.F. Instance on Roof 1 Inspected