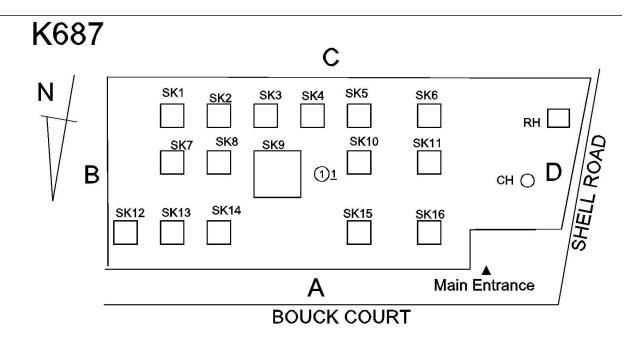

#### **Building Condition Assessment Survey 2023 - 2024**

Architectural Inspection K687 Question Response **EXTERIOR** EXTERIOR WALLS Urgency of Action PRIORITY 3 LEVEL 2 Purpose of Action Deficiency Photo1 Facade D Violations No violations recorded. BRICK: EFFLORESCENCE Deficiency Roof Plan reference K687 С SK8 SK10 В <u> 1)1</u> <sub>ch O</sub> D Main Entrance Α BOUCK COURT Elevation Deficiency Quantity 20 Quantity Uom S.F. MAINTENANCE Potential Action Urgency of Action PRIORITY 1 LEVEL 1 Purpose of Action Deficiency Photo1