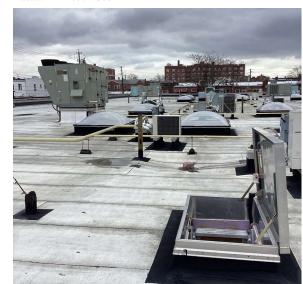

# Southeast View

Architectural Inspection K687

Main Entrance Photo

Roof Photo

Facade A - Bouck Court

Roof 1 - East View

Have any Systems/Major Building Components been upgraded?

Have there been any Building Additions?