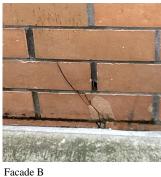

| CORNICE                 | Does not Exist             |
|-------------------------|----------------------------|
| DOORS                   | Inspected                  |
| DOORS AND FRAMES        | Inspected                  |
| Condition               | 2 - Between Good and Fair  |
| Deficiency              | No deficiencies recorded   |
| DOOR HARDWARE           | Inspected                  |
| Condition               | 2 - Between Good and Fair  |
| Deficiency              | No deficiencies recorded   |
| LINTELS                 | Inspected                  |
| Condition               | 2 - Between Good and Fair  |
| Deficiency              | No deficiencies recorded   |
| TRANSOM/SIDE LIGHT      | Does not Exist             |
| EXTERIOR WALLS          | Inspected                  |
| Material Type(s)        | Masonry                    |
| Replacement Quantity    | 6,300                      |
| Replacement Uom         | S.F.                       |
| Instance on All Facades | Inspected                  |
| Instance Condition      | 4 - Between Fair and Poor  |
| Instance Quantity       | 6,300                      |
| Instance Quantity Uom   | S.F.                       |
| Deficiency              | BRICK: MAJOR / THRU CRACKS |
|                         |                            |

#### EXTERIOR WALLS

Elevation

Deficiency Quantity 40
Quantity Uom S.F.
Potential Action REM

Urgency of Action PRIORITY 4
Purpose of Action LEVEL 2

REMOVE AND REBUILD

No violations recorded.

Violations

Deficiency

Roof Plan reference

Deficiency Photo1

BRICK: MINOR CRACKS AND SPALLING

Elevation

50 S.F. RESTITCH

Deficiency Quantity

Quantity Uom

Potential Action