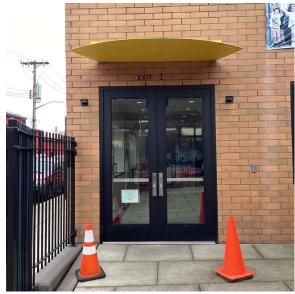

# Southeast View

Architectural Inspection K687

Main Entrance Photo

Roof Photo

Facade A - Bouck Court

Roof 1 - East View

Have any Systems/Major Building Components been upgraded?

Have there been any Building Additions?