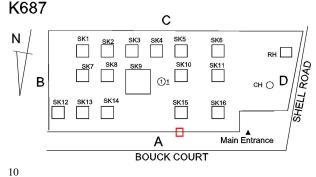

#### **Building Condition Assessment Survey 2023 - 2024**

Architectural Inspection K687 Question Response **EXTERIOR** EXTERIOR WALLS Urgency of Action PRIORITY 3 LEVEL 2 Purpose of Action Deficiency Photo1 Facade D Violations No violations recorded. BRICK: EFFLORESCENCE Deficiency Roof Plan reference K687 С SK8 SK10 В <u> 1)1</u> <sub>ch O</sub> D Main Entrance Α BOUCK COURT Elevation Deficiency Quantity 20 Quantity Uom S.F. MAINTENANCE Potential Action Urgency of Action PRIORITY 1 LEVEL 1 Purpose of Action Deficiency Photo1