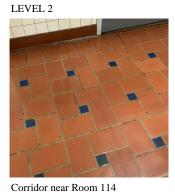

Yes

Systems: Exterior wall - repairs, Parapet repairs.

Year: 2023

Systems: Cheek Wall - repairs

Year: 2022

Systems: Structural Concrete Slab above Room 114 - replacement;

Exterior Doors at Stair A and B Exits - replacement