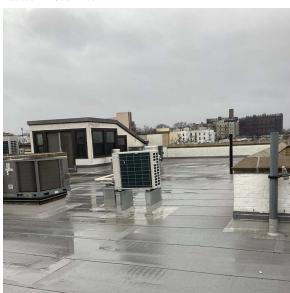

Facade Photo

48th Street - West View

Architectural Inspection K682

Main Entrance Photo

Roof Photo

Facade A - Southwest View

Roof 1 - North View

Have any Systems/Major Building Components been upgraded?