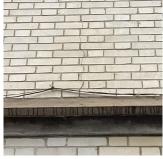

Facade Photo

48th Street - West View

Architectural Inspection K682

Main Entrance Photo

Roof Photo

Facade A - Southwest View

Roof 1 - North View

Have any Systems/Major Building Components been upgraded?