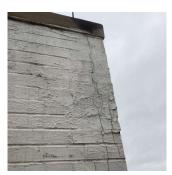

Facade Photo

48th Street - West View

Architectural Inspection K682

Main Entrance Photo

Roof Photo

Facade A - Southwest View

Roof 1 - North View

Have any Systems/Major Building Components been upgraded?