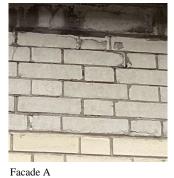

Facade Photo

48th Street - West View

Architectural Inspection K682

Main Entrance Photo

Roof Photo

Facade A - Southwest View

Roof 1 - North View

Have any Systems/Major Building Components been upgraded?