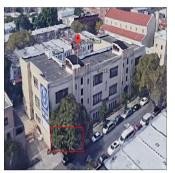

Facade Photo

48th Street - West View

Architectural Inspection K682

Main Entrance Photo

Roof Photo

Facade A - Southwest View

Roof 1 - North View

Have any Systems/Major Building Components been upgraded?