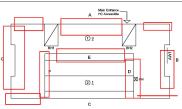

Facade Photo

48th Street - West View

Architectural Inspection K682

Main Entrance Photo

Roof Photo

Facade A - Southwest View

Roof 1 - North View

Have any Systems/Major Building Components been upgraded?