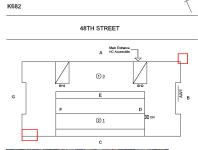

Facade Photo

48th Street - West View

Architectural Inspection K682

Main Entrance Photo

Roof Photo

Facade A - Southwest View

Roof 1 - North View

Have any Systems/Major Building Components been upgraded?