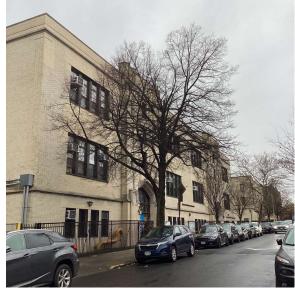

Facade Photo

48th Street - West View

Architectural Inspection K682

Main Entrance Photo

Roof Photo

Facade A - Southwest View

Roof 1 - North View

Have any Systems/Major Building Components been upgraded?