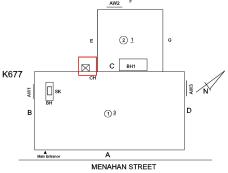

## Inspection

| Question              | Response  |  |
|-----------------------|-----------|--|
| Architectural         |           |  |
| EXTERIOR              | Inspected |  |
| AREAWAY               | Inspected |  |
| Instance on AW1 - AW3 | Inspected |  |
| Instance Condition    | 3 - Fair  |  |
| Instance Quantity     | 3         |  |
| Instance Quantity Uom | EACH      |  |

Deficiency

Roof Plan reference

AREAWAY GRATINGS: MAJOR RUSTING / OR BROKEN

Deficiency Quantity Quantity Uom

Potential Action
Urgency of Action
Purpose of Action

20 S.F. REPLACE PRIORITY 4

LEVEL 2

(P) Page 4 of 40

## **Building Condition Assessment Survey 2023 - 2024**

Architectural Inspection K677

Question

Response

**EXTERIOR** 

AREAWAY

Deficiency Photo1

AW1

Violations No violations recorded.

Deficiency

Roof Plan reference

Deficiency Quantity 10
Quantity Uom S.F.
Potential Action REPAIR
Urgency of Action PRIORITY 3
Purpose of Action LEVEL 2

Deficiency Photo1

AW1

### AREAWAY

**EXTERIOR** 

Roof Plan reference

Deficiency Photo1

Deficiency Quantity 20
Quantity Uom S.F.
Potential Action REPLACE
Urgency of Action PRIORITY 4
Purpose of Action LEVEL 2

Violations No violations recorded.