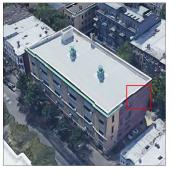

Toby Ingram

Menahan Street - West View

Architectural Inspection K677

Main Entrance Photo

Roof Photo

Facade A - Menahan Street

Roof 1 - Northeast View

Have any Systems/Major Building Components been upgraded?