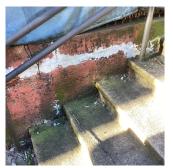

| Deficiency                   | CAST IN PLACE CONCRETE: CRACKS/SPALLING - MAJOR |  |
| Deficiency Location/Instance | Near Exit 3                                     |  |
| Deficiency Quantity          | 20                                              |  |
| Quantity Uom                 | S.F.                                            |  |
| Potential Action             | REPLACE                                         |  |
| Urgency of Action            | PRIORITY 3                                      |  |
| Purpose of Action            | LEVEL 2                                         |  |

## **Building Condition Assessment Survey 2023 - 2024**

Architectural Inspection K677

Question Response

### STAIRS/RAMPS: EXTERIOR

## Site Cheek/flank Walls

SITE

ARTWORK

Deficiency Photo1



Near Exit 3

Violations No violations recorded.

| Stairs/ramps                 | Inspected