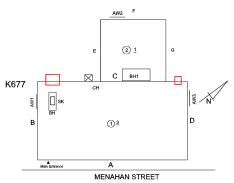

### **Building Condition Assessment Survey 2023 - 2024**

Architectural Inspection K677 Question Response **EXTERIOR DOORS** DOORS AND FRAMES METAL CLAD: DETERIORATED DOOR AND FRAME - MINOR Deficiency DETERIORATION Roof Plan reference 2 1 BH1 K677 ①3 MENAHAN STREET **Deficiency Quantity** 2 EACH Quantity Uom MAINTENANCE Potential Action Urgency of Action PRIORITY 3 LEVEL 2 Purpose of Action Deficiency Photo1 Facade A Violations No violations recorded. DOOR HARDWARE Inspected Condition 3 - Fair Deficiency No deficiencies recorded LINTELS Inspected Condition 2 - Between Good and Fair Deficiency No deficiencies recorded TRANSOM/SIDE LIGHT Inspected Condition 2 - Between Good and Fair Deficiency No deficiencies recorded EXTERIOR WALLS Inspected Material Type(s) Masonry Replacement Quantity 20,000 S.F. Replacement Uom Instance on All Facades Inspected 3 - Fair Instance Condition Instance Quantity 20,000 Instance Quantity Uom S.F. Deficiency BRICK: EFFLORESCENCE