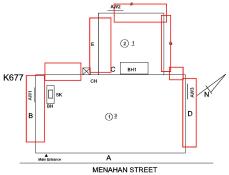

### **Building Condition Assessment Survey 2023 - 2024**

Architectural Inspection K677 Question Response **EXTERIOR DOORS** DOORS AND FRAMES METAL CLAD: DETERIORATED DOOR AND FRAME - MINOR Deficiency DETERIORATION Roof Plan reference 2 1 BH1 K677 ①3 MENAHAN STREET **Deficiency Quantity** 2 EACH Quantity Uom MAINTENANCE Potential Action Urgency of Action PRIORITY 3 LEVEL 2 Purpose of Action Deficiency Photo1 Facade A Violations No violations recorded. DOOR HARDWARE Inspected Condition 3 - Fair Deficiency No deficiencies recorded LINTELS Inspected Condition 2 - Between Good and Fair Deficiency No deficiencies recorded TRANSOM/SIDE LIGHT Inspected Condition 2 - Between Good and Fair Deficiency No deficiencies recorded EXTERIOR WALLS Inspected Material Type(s) Masonry Replacement Quantity 20,000 S.F. Replacement Uom Instance on All Facades Inspected 3 - Fair Instance Condition Instance Quantity 20,000 Instance Quantity Uom S.F. Deficiency BRICK: EFFLORESCENCE