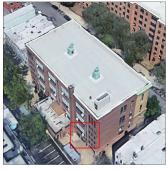

Toby Ingram

Menahan Street - West View

Architectural Inspection K677

Main Entrance Photo

Roof Photo

Facade A - Menahan Street

Roof 1 - Northeast View

Have any Systems/Major Building Components been upgraded?