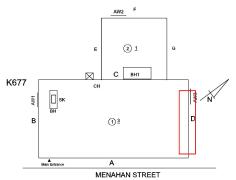

### EXTERIOR WALLS

Deficiency Photo1

Facade C

Response

Violations No violations recorded.

Deficiency

Roof Plan reference

Elevation

Deficiency Quantity Quantity Uom Potential Action Urgency of Action Purpose of Action

Deficiency Photo1

Violations

30 S.F. RESTITCH PRIORITY 3 LEVEL 2

Facade C

No violations recorded.

Deficiency BRICK: DETERIORATED JOINTS