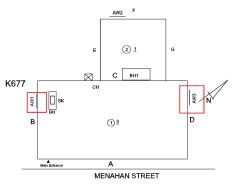

## Inspection

| Question              | Response  |  |
|-----------------------|-----------|--|
| Architectural         |           |  |
| EXTERIOR              | Inspected |  |
| AREAWAY               | Inspected |  |
| Instance on AW1 - AW3 | Inspected |  |
| Instance Condition    | 3 - Fair  |  |
| Instance Quantity     | 3         |  |
| Instance Quantity Uom | EACH      |  |

Deficiency

Roof Plan reference

AREAWAY GRATINGS: MAJOR RUSTING / OR BROKEN

Deficiency Quantity Quantity Uom

Potential Action
Urgency of Action
Purpose of Action

20 S.F. REPLACE PRIORITY 4

LEVEL 2

(P) Page 4 of 40

## **Building Condition Assessment Survey 2023 - 2024**

Architectural Inspection K677

Question

Response

**EXTERIOR** 

AREAWAY

Deficiency Photo1

AW1

Violations No violations recorded.

Deficiency

Roof Plan reference

Deficiency Quantity 10
Quantity Uom S.F.
Potential Action REPAIR
Urgency of Action PRIORITY 3
Purpose of Action LEVEL 2

Deficiency Photo1

AW1

### AREAWAY

**EXTERIOR** 

Roof Plan reference

Deficiency Photo1

Deficiency Quantity 20
Quantity Uom S.F.
Potential Action REPLACE
Urgency of Action PRIORITY 4
Purpose of Action LEVEL 2

Violations No violations recorded.