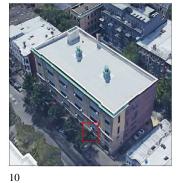

Toby Ingram

Menahan Street - West View

Architectural Inspection K677

Main Entrance Photo

Roof Photo

Facade A - Menahan Street

Roof 1 - Northeast View

Have any Systems/Major Building Components been upgraded?