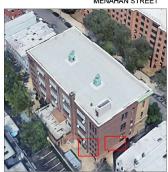

Toby Ingram

Menahan Street - West View

Architectural Inspection K677

Main Entrance Photo

Roof Photo

Facade A - Menahan Street

Roof 1 - Northeast View

Have any Systems/Major Building Components been upgraded?