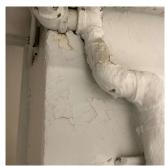

### Deficiency BRICK: DETERIORATED JOINTS

Roof Plan reference

Deficiency Photo1

Deficiency Quantity 50
Quantity Uom S.F.
Potential Action REPOINT
Urgency of Action PRIORITY 3
Purpose of Action LEVEL 2

CH

Violations No violations recorded.