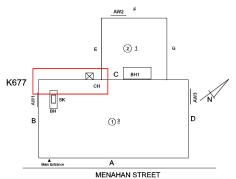

Deficiency

Roof Plan reference

AREAWAY GRATINGS: MAJOR RUSTING / OR BROKEN

Deficiency Quantity Quantity Uom

Potential Action
Urgency of Action
Purpose of Action

20 S.F. REPLACE PRIORITY 4

LEVEL 2

(P) Page 4 of 40

## **Building Condition Assessment Survey 2023 - 2024**

Architectural Inspection K677

Question

Response

**EXTERIOR** 

AREAWAY

Deficiency Photo1

AW1

Violations No violations recorded.

Deficiency

Roof Plan reference

Deficiency Quantity 10
Quantity Uom S.F.
Potential Action REPAIR
Urgency of Action PRIORITY 3
Purpose of Action LEVEL 2

Deficiency Photo1

AW1

No violations recorded.

Deficiency

Violations

AREAWAY WALLS: CRACKS AND SPALLING

Response

Architectural Inspection K677

### AREAWAY

**EXTERIOR** 

Roof Plan reference

Deficiency Photo1

Deficiency Quantity 20
Quantity Uom S.F.
Potential Action REPLACE
Urgency of Action PRIORITY 4
Purpose of Action LEVEL 2

Violations No violations recorded.