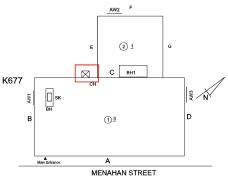

### **CHIMNEY**

Deficiency Photo1

CH

Response

Violations No violations recorded.

### Deficiency BRICK: DETERIORATED JOINTS

Roof Plan reference

Deficiency Photo1

Deficiency Quantity 50
Quantity Uom S.F.
Potential Action REPOINT
Urgency of Action PRIORITY 3
Purpose of Action LEVEL 2

CH

Violations No violations recorded.