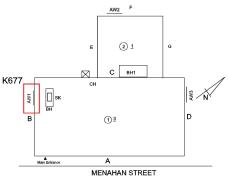

## Inspection

| Question              | Response  |  |
|-----------------------|-----------|--|
| Architectural         |           |  |
| EXTERIOR              | Inspected |  |
| AREAWAY               | Inspected |  |
| Instance on AW1 - AW3 | Inspected |  |
| Instance Condition    | 3 - Fair  |  |
| Instance Quantity     | 3         |  |
| Instance Quantity Uom | EACH      |  |

Deficiency

Roof Plan reference

AREAWAY GRATINGS: MAJOR RUSTING / OR BROKEN

Deficiency Quantity Quantity Uom

Potential Action
Urgency of Action
Purpose of Action

20 S.F. REPLACE PRIORITY 4

LEVEL 2

(P) Page 4 of 40

## **Building Condition Assessment Survey 2023 - 2024**

Architectural Inspection K677

Question

Response

**EXTERIOR** 

AREAWAY

Deficiency Photo1

AW1