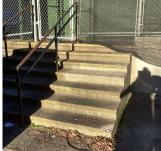

-----------------|
| SITE WALLS (NOT RETAINING WALLS) | Does not Exist            |
| STAIRS/RAMPS: EXTERIOR           | Inspected                 |
| Railings                         | Inspected                 |
| Condition                        | 4 - Between Fair and Poor |
| Deficiency                       | MISSING                   |
| Deficiency Location/Instance     | Near Exit 3               |
| Deficiency Quantity              | 20                        |
| Quantity Uom                     | L.F.                      |
| Potential Action                 | REPLACE                   |
| Urgency of Action                | PRIORITY 5                |
| Purpose of Action                | LEVEL 6                   |
| Deficiency Photo1                |                           |



Near Exit 3

| No violations recorded. |
|-------------------------|
|                         |

| Site Cheek/flank Walls       | Inspected                                       |  |
|------------------------------|-------------------------------------------------|--|
| Condition                    | 2 - Between Good and Fair                       |  |
| Deficiency                   | CAST IN PLACE CONCRETE: CRACKS/SPALLING - MAJOR |  |
| Deficiency Location/Instance | Near Exit 3                                     |  |
| Deficiency Quantity          | 20                                              |  |
| Quantity Uom                 | S.F.                                            |  |
| Potential Action             | REPLACE                                         |  |
| Urgency of