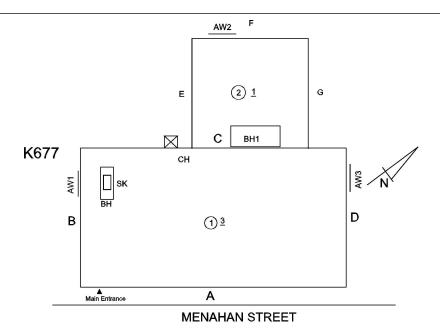

### **Building Condition Assessment Survey 2023 - 2024**

Architectural Inspection K677 Question Response **EXTERIOR DOORS** DOORS AND FRAMES METAL CLAD: DETERIORATED DOOR AND FRAME - MINOR Deficiency DETERIORATION Roof Plan reference 2 1 BH1 K677 ①3 MENAHAN STREET **Deficiency Quantity** 2 EACH Quantity Uom MAINTENANCE Potential Action Urgency of Action PRIORITY 3 LEVEL 2 Purpose of Action Deficiency Photo1 Facade A Violations No violations recorded. DOOR HARDWARE Inspected Condition 3 - Fair Deficiency No deficiencies recorded LINTELS Inspected Condition 2 - Between Good and Fair Deficiency No deficiencies recorded TRANSOM/SIDE LIGHT Inspected Condition 2 - Between Good and Fair Deficiency No deficiencies recorded EXTERIOR WALLS Inspected Material Type(s) Masonry Replacement Quantity 20,000 S.F. Replacement Uom Instance on All Facades Inspected 3 - Fair Instance Condition Instance Quantity 20,000 Instance Quantity Uom S.F. Deficiency BRICK: EFFLORESCENCE