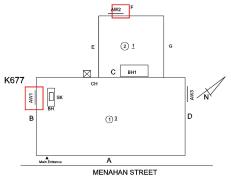

## Inspection

| Question              | Response  |  |
|-----------------------|-----------|--|
| Architectural         |           |  |
| EXTERIOR              | Inspected |  |
| AREAWAY               | Inspected |  |
| Instance on AW1 - AW3 | Inspected |  |
| Instance Condition    | 3 - Fair  |  |
| Instance Quantity     | 3         |  |
| Instance Quantity Uom | EACH      |  |

Deficiency

Roof Plan reference

AREAWAY GRATINGS: MAJOR RUSTING / OR BROKEN

Deficiency Quantity Quantity Uom

Potential Action
Urgency of Action
Purpose of Action

20 S.F. REPLACE PRIORITY 4

LEVEL 2

(P) Page 4 of 40

## **Building Condition Assessment Survey 2023 - 2024**

Architectural Inspection K677

Question

Response

**EXTERIOR** 

AREAWAY

Deficiency Photo1

AW1