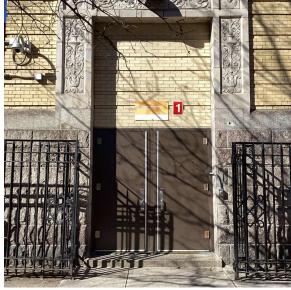

Toby Ingram

Menahan Street - West View

Architectural Inspection K677

Main Entrance Photo

Roof Photo

Facade A - Menahan Street

Roof 1 - Northeast View

Have any Systems/Major Building Components been upgraded?