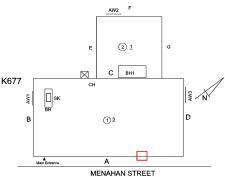

### **Building Condition Assessment Survey 2023 - 2024**

Architectural Inspection K677 Question Response **EXTERIOR DOORS** DOORS AND FRAMES METAL CLAD: DETERIORATED DOOR AND FRAME - MINOR Deficiency DETERIORATION Roof Plan reference 2 1 BH1 K677 ①3 MENAHAN STREET **Deficiency Quantity** 2 EACH Quantity Uom MAINTENANCE Potential Action Urgency of Action PRIORITY 3 LEVEL 2 Purpose of Action Deficiency Photo1 Facade A Violations No violations recorded. DOOR HARDWARE Inspected Condition 3 - Fair Deficiency No deficiencies recorded LINTELS Inspected Condition 2 - Between Good and Fair Deficiency No deficiencies recorded TRANSOM/SIDE LIGHT Inspected Condition 2 - Between Good and Fair Deficiency No deficiencies recorded EXTERIOR WALLS Inspected Material Type(s) Masonry Replacement Quantity 20,000 S.F. Replacement Uom Instance on All Facades Inspected 3 - Fair Instance Condition Instance Quantity 20,000 Instance Quantity Uom S.F. Deficiency BRICK: EFFLORESCENCE