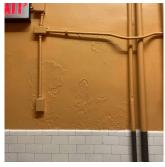

### **Building Condition Assessment Survey 2023 - 2024**

Architectural Inspection K677 Question Response **EXTERIOR DOORS** DOORS AND FRAMES METAL CLAD: DETERIORATED DOOR AND FRAME - MINOR Deficiency DETERIORATION Roof Plan reference 2 1 BH1 K677 ①3 MENAHAN STREET **Deficiency Quantity** 2 EACH Quantity Uom MAINTENANCE Potential Action Urgency of Action PRIORITY 3 LEVEL 2 Purpose of Action Deficiency Photo1 Facade A Violations No violations recorded. DOOR HARDWARE Inspected Condition 3 - Fair Deficiency No deficiencies recorded LINTELS Inspected Condition 2 - Between Good and Fair Deficiency No deficiencies recorded TRANSOM/SIDE LIGHT Inspected Condition 2 - Between Good and Fair Deficiency No deficiencies recorded EXTERIOR WALLS Inspected Material Type(s) Masonry Replacement Quantity 20,000 S.F. Replacement Uom Instance on All Facades Inspected 3 - Fair Instance Condition Instance Quantity 20,000 Instance Quantity Uom S.F. Deficiency BRICK: EFFLORESCENCE