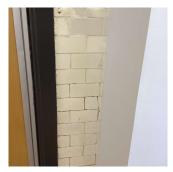

### EXTERIOR WALLS

Potential Action REPOINT PRIORITY 3 Urgency of Action LEVEL 2 Purpose of Action Deficiency Photo1

Facade A

Violations No violations recorded.

Deficiency

Roof Plan reference

BRICK: CRACKS/DISPLACED/SPALLED BRICK AT BUILDING CORNERS

Elevation

**Deficiency Quantity** 

Quantity Uom

Potential Action

Urgency of Action Purpose of Action

S.F.

REMOVE AND REBUILD

PRIORITY 4

LEVEL 2

Architectural Inspection K677

EXTERIOR

Question

### EXTERIOR WALLS

Deficiency Photo1

Facade C

Response

Violations No violations recorded.

Deficiency

Roof Plan reference

Elevation