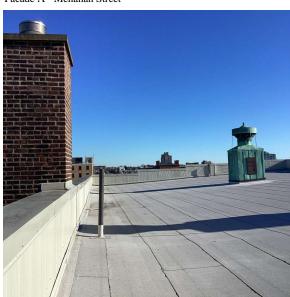

Toby Ingram

Menahan Street - West View

Architectural Inspection K677

Main Entrance Photo

Roof Photo

Facade A - Menahan Street

Roof 1 - Northeast View

Have any Systems/Major Building Components been upgraded?