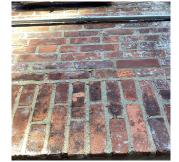

### EXTERIOR WALLS

Deficiency Photo1

Facade C

Response

Violations No violations recorded.

Deficiency

Roof Plan reference

Elevation

Deficiency Quantity Quantity Uom Potential Action Urgency of Action Purpose of Action

Deficiency Photo1

Violations

30 S.F. RESTITCH PRIORITY 3 LEVEL 2

Facade C

No violations recorded.

Deficiency BRICK: DETERIORATED JOINTS