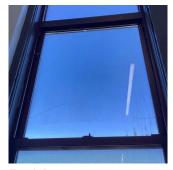

Have there been any Building Additions?

Yes

Systems: Foundation Walls - repairs; Windows - replacement (wood

windows at Facades B and D); Floor Slabs - repair

(Basement - Boiler Room)

Year: 2023

Systems: Roofing, Parapets, Coping, Skylight, Leaders and