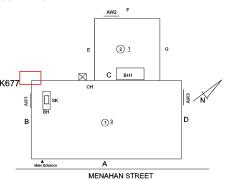

Deficiency

Roof Plan reference

AREAWAY GRATINGS: MAJOR RUSTING / OR BROKEN

Deficiency Quantity Quantity Uom

Potential Action
Urgency of Action
Purpose of Action

20 S.F. REPLACE PRIORITY 4

LEVEL 2

(P) Page 4 of 40

## **Building Condition Assessment Survey 2023 - 2024**

Architectural Inspection K677

Question

Response

**EXTERIOR** 

AREAWAY

Deficiency Photo1

AW1

Violations No violations recorded.

Deficiency

Roof Plan reference

Deficiency Quantity 10
Quantity Uom S.F.
Potential Action REPAIR
Urgency of Action PRIORITY 3
Purpose of Action LEVEL 2

Deficiency Photo1

AW1

No violations recorded.

Deficiency

Violations

AREAWAY WALLS: CRACKS AND SPALLING

Response

Architectural Inspection K677

### AREAWAY

**EXTERIOR** 

Roof Plan reference

Deficiency Photo1

Deficiency Quantity 20
Quantity Uom S.F.
Potential Action REPLACE
Urgency of Action PRIORITY 4
Purpose of Action LEVEL 2

Violations No violations recorded.