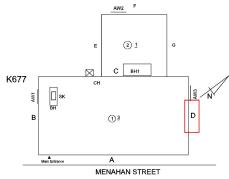

### **Building Condition Assessment Survey 2023 - 2024**

Architectural Inspection K677 Question Response **EXTERIOR DOORS** DOORS AND FRAMES METAL CLAD: DETERIORATED DOOR AND FRAME - MINOR Deficiency DETERIORATION Roof Plan reference 2 1 BH1 K677 ①3 MENAHAN STREET **Deficiency Quantity** 2 EACH Quantity Uom MAINTENANCE Potential Action Urgency of Action PRIORITY 3 LEVEL 2 Purpose of Action Deficiency Photo1 Facade A Violations No violations recorded. DOOR HARDWARE Inspected Condition 3 - Fair Deficiency No deficiencies recorded LINTELS Inspected Condition 2 - Between Good and Fair Deficiency No deficiencies recorded TRANSOM/SIDE LIGHT Inspected Condition 2 - Between Good and Fair Deficiency No deficiencies recorded EXTERIOR WALLS Inspected Material Type(s) Masonry Replacement Quantity 20,000 S.F. Replacement Uom Instance on All Facades Inspected 3 - Fair Instance Condition Instance Quantity 20,000 Instance Quantity Uom S.F. Deficiency BRICK: EFFLORESCENCE