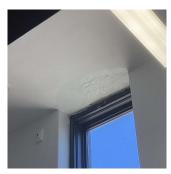

| EXTERIOR SOFFITS      | Inspected                 |          |
|-----------------------|---------------------------|----------|
| Condition             | 2 - Between Good and Fair |          |
| Deficiency            | No deficiencies recorded  |          |
| LOADING DOCK          | Does not Exist            |          |
| LOUVER                | Does not Exist            |          |
| PARAPETS              | Inspected                 |          |
| Material Type(s)      | Masonry                   |          |
| Replacement Quantity  | 3,000                     |          |
| Replacement Uom       | C.F.                      |          |
| Instance on All Roofs | Inspected                 |          |
| Instance Condition    | 2 - Between Good and Fair |          |
| Instance Quantity     | 3,000                     |          |
| Instance Quantity Uom | C.F.                      |          |
| (T)                   | D 10 010                  | D. 1 . D |