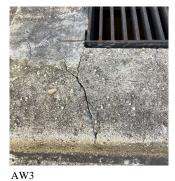

No violations recorded.

Deficiency

Violations

AREAWAY WALLS: CRACKS AND SPALLING

Response

Architectural Inspection K677