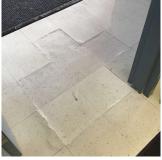

1st Avenue

Facade A No violations recorded.

CONCRETE: CRACKS/SPALLING - MINOR

Violations

Deficiency

| NYC De                                 | partment of Education                         |
|----------------------------------------|-----------------------------------------------|
| Building Conditio                      | on Assessment Survey 2023 - 2024              |
| chitectural Inspection                 | K66                                           |
| Question                               | Response                                      |
| EXTERIOR                               |                                               |
| STAIRS/RAMPS: EXTERIOR                 |                                               |
| STAIRS/RAMPS                           |                                               |
| Deficiency Photo1                      |                                               |
| Violations                             | Facade A - HC Ramp<br>No violations recorded. |
| WINDOWS                                | Inspected                                     |
| Replacement Quantity                   | 800                                           |
| Replacement Uom                        | S.F.                                          |
| EXTERIOR GUARDS                        | Does not Exist                                |
| LINTELS                                | Does not Exist                                |
| WINDOWS                                | Inspected                                     |
| Material Type(s)                       | Aluminum                                      |
| Instance on Aluminum - Other: Facade B | Inspected                                     |
| Instance Condition                     | 2 Determent Conduct d Estim                   |