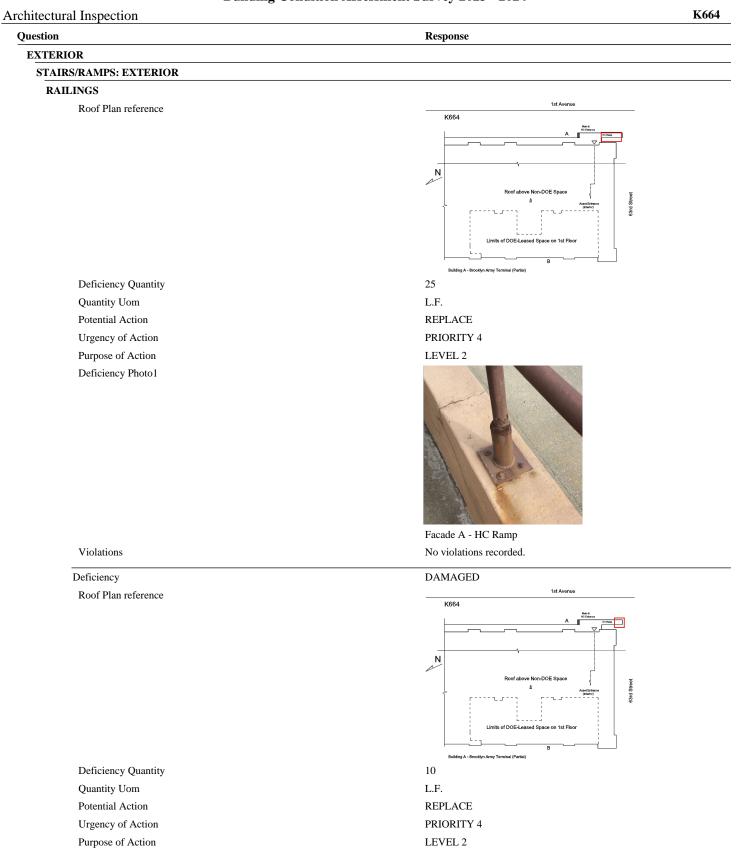

### EXTERIOR

STAIRS/RAMPS: EXTERIOR

BUILDING CHEEK/FLANK WALLS

Deficiency Photo1

Facade A - HC Ramp No violations recorded.

#### CAST IN PLACE CONCRETE: CRACKS/SPALLING - MAJOR

| RAILINGS   | Inspected    |
|------------|--------------|
| Condition  | 5 - Poor     |
| Deficiency | RUST - MAJOR |

Violations

## RAILINGS

Deficiency Photo1

Facade A - HC Ramp

Response

No violations recorded.

Inspected

5 - Poor