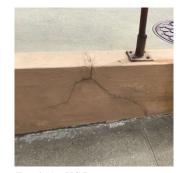

### EXTERIOR

STAIRS/RAMPS: EXTERIOR

BUILDING CHEEK/FLANK WALLS

Deficiency Photo1

Facade A - HC Ramp No violations recorded.

#### CAST IN PLACE CONCRETE: CRACKS/SPALLING - MAJOR

| RAILINGS   | Inspected    |
|------------|--------------|
| Condition  | 5 - Poor     |
| Deficiency | RUST - MAJOR |

Violations