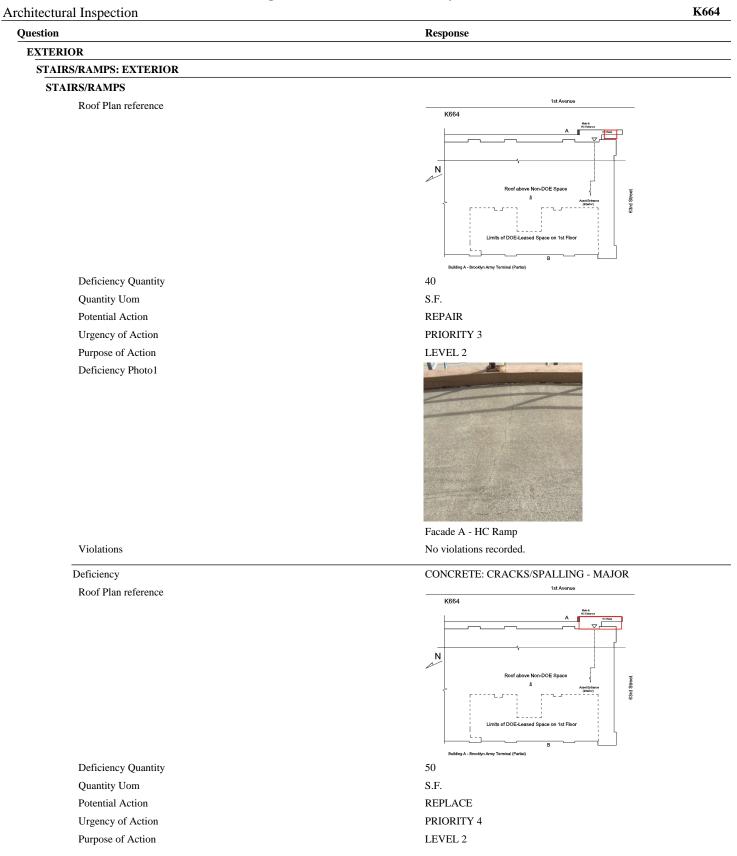

### EXTERIOR

STAIRS/RAMPS: EXTERIOR

BUILDING CHEEK/FLANK WALLS

Deficiency Photo1

Facade A - HC Ramp No violations recorded.

#### CAST IN PLACE CONCRETE: CRACKS/SPALLING - MAJOR

| RAILINGS   | Inspected    |
|------------|--------------|
| Condition  | 5 - Poor     |
| Deficiency | RUST - MAJOR |

Violations