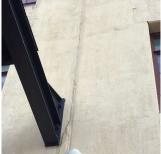

# Inspection

| lestion               | Response                                                    |
|-----------------------|-------------------------------------------------------------|
| chitectural           |                                                             |
| EXTERIOR              | Inspected                                                   |
| AREAWAY               | Does not Exist                                              |
| AWNINGS AND CANOPIES  | Not Required                                                |
| CHIMNEY               | Not Required                                                |
| COPING                | Not Required                                                |
| CORNICE               | Does not Exist                                              |
| DOORS                 | Inspected                                                   |
| DOORS AND FRAMES      | Inspected                                                   |
| Condition             | 2 - Between Good and Fair                                   |
| Deficiency            | No deficiencies recorded                                    |
| DOOR HARDWARE         | Inspected                                                   |
| Condition             | 2 - Between Good and Fair                                   |
| Deficiency            | No deficiencies recorded                                    |
| LINTELS               | Does not Exist                                              |
| TRANSOM/SIDE LIGHT    | Inspected                                                   |
| Condition             | 2 - Between Good and Fair                                   |
| Deficiency            | No deficiencies recorded                                    |
| EXTERIOR WALLS        | Inspected                                                   |
| Material Type(s)      | Concrete, Masonry                                           |
| Replacement Quantity  | 1,400                                                       |
| Replacement Uom       | S.F.                                                        |
| Instance on Facade B  | Inspected                                                   |
| Instance Condition    | 3 - Fair                                                    |
| Instance Quantity     | 1,400                                                       |
| Instance Quantity Uom | S.F.                                                        |
| Deficiency            | CAST IN PLACE / PRE-CAST CONCRETE: MAJOR<br>CRACKS/SPALLING |