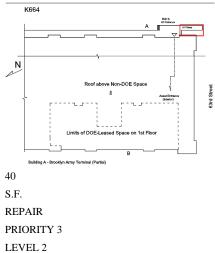

# Architectural Inspection

| Response<br>REPAIR<br>PRIORITY 3<br>LEVEL 2     |
|-------------------------------------------------|
| PRIORITY 3                                      |
| PRIORITY 3                                      |
|                                                 |
| LEVEL 2                                         |
|                                                 |
| Facade B                                        |
| No violations recorded.                         |
|                                                 |
| Does not Exist                                  |
| Not Required                                    |
| Not Required                                    |
| Not Required                                    |
| Does not Exist                                  |
| Inspected                                       |
| Not Required                                    |
| Inspected                                       |
| Not Required                                    |
| Does not Exist                                  |
| Does not Exist                                  |
| Not Required                                    |
| Not Required                                    |
| Not Required                                    |
| Inspected                                       |
| Inspected                                       |
| 4 - Between Fair and Poor                       |
| CAST IN PLACE CONCRETE: CRACKS/SPALLING - MINOR |
|                                                 |