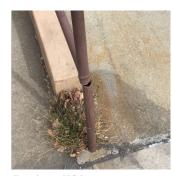

### EXTERIOR

STAIRS/RAMPS: EXTERIOR

BUILDING CHEEK/FLANK WALLS

Deficiency Photo1

Facade A - HC Ramp No violations recorded.

#### CAST IN PLACE CONCRETE: CRACKS/SPALLING - MAJOR

| RAILINGS   | Inspected    |
|------------|--------------|
| Condition  | 5 - Poor     |
| Deficiency | RUST - MAJOR |

Violations

## RAILINGS

Deficiency Photo1

Facade A - HC Ramp

Response

No violations recorded.

Inspected

5 - Poor