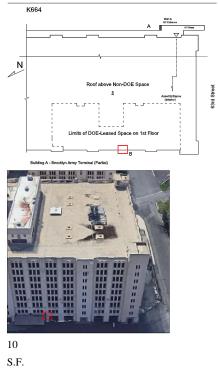

## K664 Architectural Inspection Question Response EXTERIOR EXTERIOR WALLS 1st Avenue Roof Plan reference K664 N s Roof above Non-DOE Space 63rd Street 8 Limits of DOE-Leased Space 1st Floc inal (Partial) Elevation 11 11 11 EEE 1 R E H Deficiency Quantity 10 Quantity Uom S.F. Potential Action REPLACE PRIORITY 4 Urgency of Action LEVEL 2 Purpose of Action Deficiency Photo1 Facade B Violations No violations recorded. CAST IN PLACE / PRE-CAST CONCRETE: DETERIORATED Deficiency CONTROL/EXPANSION JOINTS 1st Avenue Roof Plan reference K664 N ve Non-DOE Space 63rd Street 8 DE-Leased