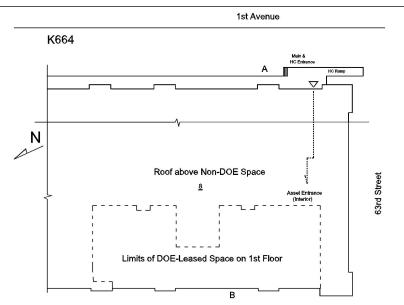

## K664 Architectural Inspection Question Response EXTERIOR EXTERIOR WALLS 1st Avenue Roof Plan reference K664 N s Roof above Non-DOE Space 63rd Street 8 Limits of DOE-Leased Space 1st Floc inal (Partial) Elevation 11 11 11 EEE 1 R E H Deficiency Quantity 10 Quantity Uom S.F. Potential Action REPLACE PRIORITY 4 Urgency of Action LEVEL 2 Purpose of Action Deficiency Photo1 Facade B Violations No violations recorded. CAST IN PLACE / PRE-CAST CONCRETE: DETERIORATED Deficiency CONTROL/EXPANSION JOINTS 1st Avenue Roof Plan reference K664 N ve Non-DOE Space 63rd Street 8 DE-Leased