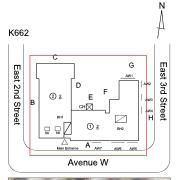

#### **Building Condition Assessment Survey 2023 - 2024**

Architectural Inspection K662 Question Response **EXTERIOR** AWNINGS AND CANOPIES Facade H Violations No violations recorded. Deficiency METAL: DETERIORATION/DAMAGED/MISSING PIECES Roof Plan reference K662 East 3rd Street East 2nd Street **Deficiency Quantity** 50 Quantity Uom S.F. Potential Action REPAIR Urgency of Action PRIORITY 3 Purpose of Action LEVEL 2 Deficiency Photo1 Facade A Violations No violations recorded. CHIMNEY Inspected Material Type(s) Masonry Condition 3 - Fair Deficiency BRICK: DETERIORATED JOINTS Roof Plan reference K662 East 3rd Street East 2nd Street Avenue W Deficiency Quantity 60 Quantity Uom S.F. REPOINT Potential Action Urgency of Action PRIORITY 3 LEVEL 2 Purpose of Action