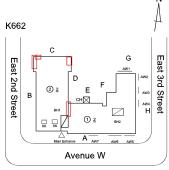

| nestion                         | Response                                      |
|---------------------------------|-----------------------------------------------|
| EXTERIOR                        |                                               |
| ROOF                            | Inspected                                     |
| Specialties                     | Inspected                                     |
| ROOF/GRAVITY TANK               | Does not Exist                                |
| STAIRS/RAMPS: EXTERIOR          | Inspected                                     |
| BUILDING CHEEK/FLANK WALLS      | Does not Exist                                |
| RAILINGS                        | Does not Exist                                |
| STAIRS/RAMPS                    | Inspected                                     |
| Condition                       | 3 - Fair                                      |
| Deficiency                      | STONE: DETERIORATED JOINTS                    |
| Roof Plan reference             | N<br>A                                        |
|                                 | K662                                          |
|                                 | C G G ANY |
| Deficiency Quantity             | 10                                            |
| Quantity Uom                    | L.F.                                          |
| Potential Action                | REPOINT                                       |
| Urgency of Action               | PRIORITY 4                                    |
| Purpose of Action               | LEVEL 2                                       |
| Deficiency Photo1               | Facade A No violations recorded.              |
|                                 |                                               |
| Deficiency  Roof Plan reference | STONE: DETERIORATED JOINTS N                  |
| 1001 I Idil 101010100           | <u> </u>                                      |
| Deficiency Quantity             | K662  C  G  Sittle et  Avenue W  10           |
| Quantity Uom                    | L.F.                                          |
| Potential Action                | REPOINT                                       |