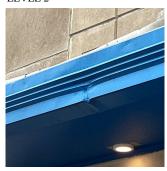

### Inspection

| Question             | Response     |
|----------------------|--------------|
| Architectural        |              |
| EXTERIOR             | Inspected    |
| AREAWAY              | Not Required |
| AWNINGS AND CANOPIES | Inspected    |
| Condition            | 3 - Fair     |

#### **Building Condition Assessment Survey 2023 - 2024**

Architectural Inspection K662 Question Response **EXTERIOR** AWNINGS AND CANOPIES Facade H Violations No violations recorded. Deficiency METAL: DETERIORATION/DAMAGED/MISSING PIECES Roof Plan reference K662 East 3rd Street East 2nd Street **Deficiency Quantity** 50 Quantity Uom S.F. Potential Action REPAIR Urgency of Action PRIORITY 3 Purpose of Action LEVEL 2 Deficiency Photo1 Facade A Violations No violations recorded. CHIMNEY Inspected Material Type(s) Masonry Condition 3 - Fair Deficiency BRICK: DETERIORATED JOINTS Roof Plan reference K662 East 3rd Street East 2nd Street Avenue W Deficiency Quantity 60 Quantity Uom S.F. REPOINT Potential Action Urgency of Action PRIORITY 3 LEVEL 2 Purpose of Action