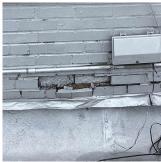

#### **Building Condition Assessment Survey 2023 - 2024**

K662 Architectural Inspection Question Response **EXTERIOR** EXTERIOR WALLS PRIORITY 4 Urgency of Action LEVEL 2 Purpose of Action Deficiency Photo1 Facade H Violations No violations recorded. **EXTERIOR SOFFITS** Does not Exist LOADING DOCK Does not Exist LOUVER Does not Exist **PARAPETS** Inspected Material Type(s) Masonry Replacement Quantity 1,750 Replacement Uom C.F. Instance on All Roofs Inspected 5 - Poor Instance Condition Instance Quantity 1,750 Instance Quantity Uom C.F. Deficiency BRICK: MINOR CRACKS, SPALLING Roof Plan reference K662 East 2nd Street East 3rd Street Avenue W Deficiency Quantity 70 S.F. Quantity Uom Potential Action REPAIR PRIORITY 3 Urgency of Action Purpose of Action LEVEL 2

Roof 2

No violations recorded.

Violations

Deficiency

BRICK: DETERIORATED JOINTS