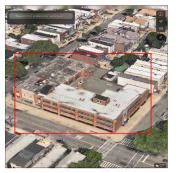

Was not present

Fireman

Facade Photo

Corner of Avenue W and East 2nd Street -Northeast View

K662 Architectural Inspection

Main Entrance Photo

Facade A - Avenue W

Roof Photo