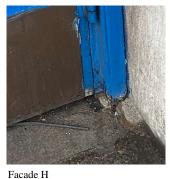

#### **Building Condition Assessment Survey 2023 - 2024**

Architectural Inspection K662 Question Response **EXTERIOR** AWNINGS AND CANOPIES Facade H Violations No violations recorded. Deficiency METAL: DETERIORATION/DAMAGED/MISSING PIECES Roof Plan reference K662 East 3rd Street East 2nd Street **Deficiency Quantity** 50 Quantity Uom S.F. Potential Action REPAIR Urgency of Action PRIORITY 3 Purpose of Action LEVEL 2 Deficiency Photo1 Facade A Violations No violations recorded. CHIMNEY Inspected Material Type(s) Masonry Condition 3 - Fair Deficiency BRICK: DETERIORATED JOINTS Roof Plan reference K662 East 3rd Street East 2nd Street Avenue W Deficiency Quantity 60 Quantity Uom S.F. REPOINT Potential Action Urgency of Action PRIORITY 3 LEVEL 2 Purpose of Action

#### **Building Condition Assessment Survey 2023 - 2024**

K662 Architectural Inspection Question Response **EXTERIOR** EXTERIOR WALLS PRIORITY 4 Urgency of Action LEVEL 2 Purpose of Action Deficiency Photo1 Facade H Violations No violations recorded. **EXTERIOR SOFFITS** Does not Exist LOADING DOCK Does not Exist LOUVER Does not Exist **PARAPETS** Inspected Material Type(s) Masonry Replacement Quantity 1,750 Replacement Uom C.F. Instance on All Roofs Inspected 5 - Poor Instance Condition Instance Quantity 1,750 Instance Quantity Uom C.F. Deficiency BRICK: MINOR CRACKS, SPALLING Roof Plan reference K662 East 2nd Street East 3rd Street Avenue W Deficiency Quantity 70 S.F. Quantity Uom Potential Action REPAIR PRIORITY 3 Urgency of Action Purpose of Action LEVEL 2