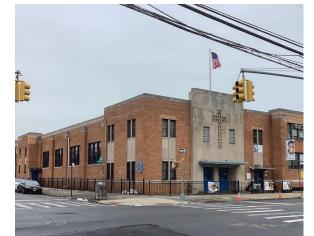

Was not present

Fireman

Facade Photo

Corner of Avenue W and East 2nd Street -Northeast View

K662 Architectural Inspection

Main Entrance Photo

Facade A - Avenue W

Roof Photo