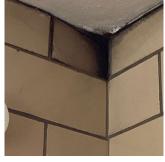

| estion                                                                                                             | Response                                       |
|--------------------------------------------------------------------------------------------------------------------|------------------------------------------------|
| NTERIOR                                                                                                            |                                                |
| STAIRS/RAMPS: INTERIOR                                                                                             |                                                |
| Stairs and Landings                                                                                                | Inspected                                      |
|                                                                                                                    | 2nd Floor Vestibule                            |
| Violations                                                                                                         | No violations recorded.                        |
| Walls                                                                                                              | Inspected                                      |
| Condition                                                                                                          | 2 - Between Good and Fair                      |
| Deficiency                                                                                                         | GLAZED BLOCK: CRACKS/SPALLING                  |
| Deficiency Location/Instance                                                                                       | Main Stair/1                                   |
| Deficiency Quantity                                                                                                | 10                                             |
| Quantity Uom                                                                                                       | S.F.                                           |
| Potential Action                                                                                                   | REPLACE                                        |
| Urgency of Action                                                                                                  | PRIORITY 3                                     |
| Purpose of Action                                                                                                  | LEVEL 2                                        |
| Deficiency Photo1                                                                                                  |                                                |
|                                                                                                                    |                                                |
|                                                                                                                    | Main Stair/1                                   |
| Violations                                                                                                         | No violations recorded.                        |
| TOILET ROOMS - STAFF                                                                                               | Inspected                                      |
| Ceiling                                                                                                            | Inspected                                      |
| Condition                                                                                                          | 2 - Between Good and Fair                      |
| Deficiency                                                                                                         | No deficiencies recorded                       |
| Door(s)                                                                                                            | Inspected                                      |
| Condition                                                                                                          | 5 - Poor                                       |
|                                                                                                                    |                                                |
| Deficiency                                                                                                         | WOOD: DETERIORATED DOOR                        |
| Deficiency Deficiency Location/Instance                                                                            | WOOD: DETERIORATED DOOR Room 15B               |
| Deficiency Location/Instance                                                                                       | Room 15B                                       |
| Deficiency Location/Instance Deficiency Quantity                                                                   | Room 15B                                       |
| Deficiency Location/Instance Deficiency Quantity Quantity Uom                                                      | Room 15B<br>1<br>EACH                          |
| Deficiency Location/Instance Deficiency Quantity Quantity Uom Potential Action                                     | Room 15B 1 EACH MAINTENANCE                    |
| Deficiency Location/Instance Deficiency Quantity Quantity Uom Potential Action Urgency of Action                   | Room 15B<br>1<br>EACH                          |
| Deficiency Location/Instance Deficiency Quantity Quantity Uom Potential Action                                     | Room 15B 1 EACH MAINTENANCE PRIORITY 3 LEVEL 2 |
| Deficiency Location/Instance Deficiency Quantity Quantity Uom Potential Action Urgency of Action Purpose of Action | Room 15B 1 EACH MAINTENANCE PRIORITY 3         |