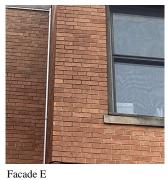

#### **Building Condition Assessment Survey 2023 - 2024**

K662 Architectural Inspection Question Response **EXTERIOR** EXTERIOR WALLS PRIORITY 4 Urgency of Action LEVEL 2 Purpose of Action Deficiency Photo1 Facade H Violations No violations recorded. **EXTERIOR SOFFITS** Does not Exist LOADING DOCK Does not Exist LOUVER Does not Exist **PARAPETS** Inspected Material Type(s) Masonry Replacement Quantity 1,750 Replacement Uom C.F. Instance on All Roofs Inspected 5 - Poor Instance Condition Instance Quantity 1,750 Instance Quantity Uom C.F. Deficiency BRICK: MINOR CRACKS, SPALLING Roof Plan reference K662 East 2nd Street East 3rd Street Avenue W Deficiency Quantity 70 S.F. Quantity Uom Potential Action REPAIR PRIORITY 3 Urgency of Action Purpose of Action LEVEL 2