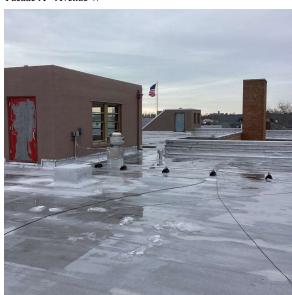

Was not present

Fireman

Facade Photo

Corner of Avenue W and East 2nd Street -Northeast View

K662 Architectural Inspection

Main Entrance Photo

Facade A - Avenue W

Roof Photo

Roof 1 - Southwest View

Have any Systems/Major Building Components been upgraded?

Yes

Systems: Exterior Walls - repointing and repair

Year:

Systems: Window Balances - replacement; Windows (at

Gymnasium) - replacement