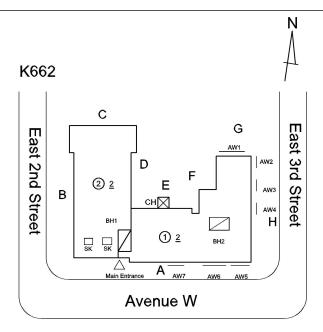

| nestion                         | Response                                      |
|---------------------------------|-----------------------------------------------|
| EXTERIOR                        |                                               |
| ROOF                            | Inspected                                     |
| Specialties                     | Inspected                                     |
| ROOF/GRAVITY TANK               | Does not Exist                                |
| STAIRS/RAMPS: EXTERIOR          | Inspected                                     |
| BUILDING CHEEK/FLANK WALLS      | Does not Exist                                |
| RAILINGS                        | Does not Exist                                |
| STAIRS/RAMPS                    | Inspected                                     |
| Condition                       | 3 - Fair                                      |
| Deficiency                      | STONE: DETERIORATED JOINTS                    |
| Roof Plan reference             | N<br>A                                        |
|                                 | K662                                          |
|                                 | C G G ANY |
| Deficiency Quantity             | 10                                            |
| Quantity Uom                    | L.F.                                          |
| Potential Action                | REPOINT                                       |
| Urgency of Action               | PRIORITY 4                                    |
| Purpose of Action               | LEVEL 2                                       |
| Deficiency Photo1               | Facade A No violations recorded.              |
|                                 |                                               |
| Deficiency  Roof Plan reference | STONE: DETERIORATED JOINTS N                  |
| 1001 I Idil 101010100           | <u> </u>                                      |
| Deficiency Quantity             | K662  C  G  Sittle et  Avenue W  10           |
| Quantity Uom                    | L.F.                                          |
| Potential Action                | REPOINT                                       |