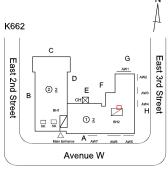

#### **Building Condition Assessment Survey 2023 - 2024**

Architectural Inspection K662 Question Response **EXTERIOR** AWNINGS AND CANOPIES Facade H Violations No violations recorded. Deficiency METAL: DETERIORATION/DAMAGED/MISSING PIECES Roof Plan reference K662 East 3rd Street East 2nd Street **Deficiency Quantity** 50 Quantity Uom S.F. Potential Action REPAIR Urgency of Action PRIORITY 3 Purpose of Action LEVEL 2 Deficiency Photo1 Facade A Violations No violations recorded. CHIMNEY Inspected Material Type(s) Masonry Condition 3 - Fair Deficiency BRICK: DETERIORATED JOINTS Roof Plan reference K662 East 3rd Street East 2nd Street Avenue W Deficiency Quantity 60 Quantity Uom S.F. REPOINT Potential Action Urgency of Action PRIORITY 3 LEVEL 2 Purpose of Action

#### **Building Condition Assessment Survey 2023 - 2024**

Architectural Inspection K662 Question Response **EXTERIOR** CHIMNEY Deficiency Photo1 Violations No violations recorded. COPING Inspected 3 - Fair Condition CAST STONE: DETERIORATED TRANSVERSE JOINTS Deficiency Roof Plan reference K662 East 3rd Street East 2nd Street Avenue W **Deficiency Quantity** 100 Quantity Uom L.F. Potential Action MAINTENANCE Urgency of Action PRIORITY 3 Purpose of Action LEVEL 2 Deficiency Photo1 Roof 1 Violations No violations recorded. CORNICE Does not Exist DOORS Inspected DOORS AND FRAMES Inspected Condition 4 - Between Fair and Poor WOOD: DETERIORATED DOOR AND FRAME - MAJOR Deficiency DETERIORATION

#### **Building Condition Assessment Survey 2023 - 2024**

K662 Architectural Inspection Question Response **EXTERIOR** EXTERIOR WALLS PRIORITY 4 Urgency of Action LEVEL 2 Purpose of Action Deficiency Photo1 Facade H Violations No violations recorded. **EXTERIOR SOFFITS** Does not Exist LOADING DOCK Does not Exist LOUVER Does not Exist **PARAPETS** Inspected Material Type(s) Masonry Replacement Quantity 1,750 Replacement Uom C.F. Instance on All Roofs Inspected 5 - Poor Instance Condition Instance Quantity 1,750 Instance Quantity Uom C.F. Deficiency BRICK: MINOR CRACKS, SPALLING Roof Plan reference K662 East 2nd Street East 3rd Street Avenue W Deficiency Quantity 70 S.F. Quantity Uom Potential Action REPAIR PRIORITY 3 Urgency of Action Purpose of Action LEVEL 2

#### **Building Condition Assessment Survey 2023 - 2024**

Architectural Inspection K662 Question Response **EXTERIOR** ROOF Roofing ROOFING DRAINS Condition 5 - Poor DETERIORATED Deficiency Roof Plan reference K662 East 2nd Street East 3rd Street Avenue W Deficiency Quantity 3 EACH Quantity Uom Potential Action REPLACE PRIORITY 4 Urgency of Action Purpose of Action LEVEL 2 Deficiency Photo1 Roof 1 Violations No violations recorded. **Specialties** Inspected **BULKHEAD/PENTHOUSE** Inspected Condition 4 - Between Fair and Poor BULKHEAD/PENTHOUSE WINDOWS: DAMAGED, Deficiency DETERIORATED WINDOWS Roof Plan reference K662 East 3rd Street East 2nd Street Avenue W **Deficiency Quantity** 30 Quantity Uom S.F. Potential Action REPLACE Urgency of Action PRIORITY 4

**Building Condition Assessment Survey 2023 - 2024** K662 Architectural Inspection Question Response **EXTERIOR** ROOF **Specialties BULKHEAD/PENTHOUSE** Purpose of Action LEVEL 2 Deficiency Photo1 Violations No violations recorded. Deficiency BULKHEAD/PENTHOUSE DOORS: DETERIORATED DOOR Roof Plan reference K662 East 2nd Street East 3rd Street **Deficiency Quantity** 2 Quantity Uom **EACH** REPLACE DOOR Potential Action Urgency of Action PRIORITY 4 Purpose of Action LEVEL 2 Deficiency Photo1 BH1

#### **Building Condition Assessment Survey 2023 - 2024**

K662 Architectural Inspection Question Response **EXTERIOR** STAIRS/RAMPS: EXTERIOR Inspected STAIRS/RAMPS Urgency of Action PRIORITY 3 LEVEL 2 Purpose of Action Deficiency Photo1 Facade A Violations No violations recorded. WINDOWS Inspected Replacement Quantity 4,000 S.F. Replacement Uom EXTERIOR GUARDS Inspected 2 - Between Good and Fair Condition Deficiency No deficiencies recorded LINTELS Inspected Condition 2 - Between Good and Fair Deficiency No deficiencies recorded WINDOWS Inspected Aluminum Material Type(s) Instance on Aluminum - Double Hung: All Facades Inspected Instance Condition 3 - Fair Instance Quantity 2,500 Instance Quantity Uom S.F. Are these windows insulated No 1951 Installation Year Source of Installation Custodial Staff ALUMINUM - DOUBLE HUNG: BROKEN PANE Deficiency Roof Plan reference K662 East 3rd Street East 2nd Street Avenue W

#### **Building Condition Assessment Survey 2023 - 2024**

Architectural Inspection K662 Question Response **EXTERIOR** WINDOWS WINDOWS Potential Action REPLACE BALANCES PRIORITY 3 Urgency of Action Purpose of Action LEVEL 2 Deficiency Photo1 No photo recorded Violations No violations recorded. Deficiency ALUMINUM - DOUBLE HUNG: AIR/WATER INFILTRATION Roof Plan reference K662 East 3rd Stree East 2nd Street Avenue W Elevation **Deficiency Quantity** 30 Quantity Uom L.F. Potential Action REPLACE TRIM, SILLS OR WEATHERSTRIPPING Urgency of Action PRIORITY 5 Purpose of Action LEVEL 2 Deficiency Photo1 Facade H - Room 15 No violations recorded. Violations Instance on Aluminum - Double Hung: Gymnasium Facades Inspected Instance Condition 1 - Good 1,500 Instance Quantity Instance Quantity Uom S.F. Are these windows insulated Yes