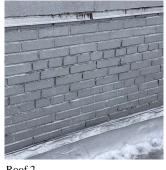

#### **EXTERIOR**

**PARAPETS** 

Deficiency Photo1

Roof 2

Violations No violations recorded.

Deficiency

Roof Plan reference

Deficiency Quantity

Roof 2

No violations recorded.

Violations

Deficiency

BRICK: DETERIORATED JOINTS