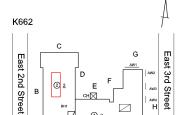

| nestion                         | Response                                      |
|---------------------------------|-----------------------------------------------|
| EXTERIOR                        |                                               |
| ROOF                            | Inspected                                     |
| Specialties                     | Inspected                                     |
| ROOF/GRAVITY TANK               | Does not Exist                                |
| STAIRS/RAMPS: EXTERIOR          | Inspected                                     |
| BUILDING CHEEK/FLANK WALLS      | Does not Exist                                |
| RAILINGS                        | Does not Exist                                |
| STAIRS/RAMPS                    | Inspected                                     |
| Condition                       | 3 - Fair                                      |
| Deficiency                      | STONE: DETERIORATED JOINTS                    |
| Roof Plan reference             | N<br>A                                        |
|                                 | K662                                          |
|                                 | C G G ANY |
| Deficiency Quantity             | 10                                            |
| Quantity Uom                    | L.F.                                          |
| Potential Action                | REPOINT                                       |
| Urgency of Action               | PRIORITY 4                                    |
| Purpose of Action               | LEVEL 2                                       |
| Deficiency Photo1               | Facade A No violations recorded.              |
|                                 |                                               |
| Deficiency  Roof Plan reference | STONE: DETERIORATED JOINTS N                  |
| 1001 I Idil 101010100           | <u> </u>                                      |
| Deficiency Quantity             | K662  C  G  Sittle et  Avenue W  10           |
| Quantity Uom                    | L.F.                                          |
| Potential Action                | REPOINT                                       |