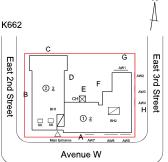

#### **Building Condition Assessment Survey 2023 - 2024**

Architectural Inspection K662 Question Response **EXTERIOR** AWNINGS AND CANOPIES Facade H Violations No violations recorded. Deficiency METAL: DETERIORATION/DAMAGED/MISSING PIECES Roof Plan reference K662 East 3rd Street East 2nd Street **Deficiency Quantity** 50 Quantity Uom S.F. Potential Action REPAIR Urgency of Action PRIORITY 3 Purpose of Action LEVEL 2 Deficiency Photo1 Facade A Violations No violations recorded. CHIMNEY Inspected Material Type(s) Masonry Condition 3 - Fair Deficiency BRICK: DETERIORATED JOINTS Roof Plan reference K662 East 3rd Street East 2nd Street Avenue W Deficiency Quantity 60 Quantity Uom S.F. REPOINT Potential Action Urgency of Action PRIORITY 3 LEVEL 2 Purpose of Action

#### **Building Condition Assessment Survey 2023 - 2024**

Architectural Inspection K662 Question Response **EXTERIOR** CHIMNEY Deficiency Photo1 Violations No violations recorded. COPING Inspected 3 - Fair Condition CAST STONE: DETERIORATED TRANSVERSE JOINTS Deficiency Roof Plan reference K662 East 3rd Street East 2nd Street Avenue W **Deficiency Quantity** 100 Quantity Uom L.F. Potential Action MAINTENANCE Urgency of Action PRIORITY 3 Purpose of Action LEVEL 2 Deficiency Photo1 Roof 1 Violations No violations recorded. CORNICE Does not Exist DOORS Inspected DOORS AND FRAMES Inspected Condition 4 - Between Fair and Poor WOOD: DETERIORATED DOOR AND FRAME - MAJOR Deficiency DETERIORATION

#### **Building Condition Assessment Survey 2023 - 2024**

K662 Architectural Inspection Question Response **EXTERIOR** EXTERIOR WALLS PRIORITY 4 Urgency of Action LEVEL 2 Purpose of Action Deficiency Photo1 Facade H Violations No violations recorded. **EXTERIOR SOFFITS** Does not Exist LOADING DOCK Does not Exist LOUVER Does not Exist **PARAPETS** Inspected Material Type(s) Masonry Replacement Quantity 1,750 Replacement Uom C.F. Instance on All Roofs Inspected 5 - Poor Instance Condition Instance Quantity 1,750 Instance Quantity Uom C.F. Deficiency BRICK: MINOR CRACKS, SPALLING Roof Plan reference K662 East 2nd Street East 3rd Street Avenue W Deficiency Quantity 70 S.F. Quantity Uom Potential Action REPAIR PRIORITY 3 Urgency of Action Purpose of Action LEVEL 2

#### **Building Condition Assessment Survey 2023 - 2024**

Architectural Inspection K662 Question Response **EXTERIOR** ROOF Roofing ROOFING DRAINS Condition 5 - Poor DETERIORATED Deficiency Roof Plan reference K662 East 2nd Street East 3rd Street Avenue W Deficiency Quantity 3 EACH Quantity Uom Potential Action REPLACE PRIORITY 4 Urgency of Action Purpose of Action LEVEL 2 Deficiency Photo1 Roof 1 Violations No violations recorded. **Specialties** Inspected **BULKHEAD/PENTHOUSE** Inspected Condition 4 - Between Fair and Poor BULKHEAD/PENTHOUSE WINDOWS: DAMAGED, Deficiency DETERIORATED WINDOWS Roof Plan reference K662 East 3rd Street East 2nd Street Avenue W **Deficiency Quantity** 30 Quantity Uom S.F. Potential Action REPLACE Urgency of Action PRIORITY 4

**Building Condition Assessment Survey 2023 - 2024** K662 Architectural Inspection Question Response **EXTERIOR** ROOF **Specialties BULKHEAD/PENTHOUSE** Purpose of Action LEVEL 2 Deficiency Photo1 Violations No violations recorded. Deficiency BULKHEAD/PENTHOUSE DOORS: DETERIORATED DOOR Roof Plan reference K662 East 2nd Street East 3rd Street **Deficiency Quantity** 2 Quantity Uom **EACH** REPLACE DOOR Potential Action Urgency of Action PRIORITY 4 Purpose of Action LEVEL 2 Deficiency Photo1 BH1

| nestion                         | Response                                      |
|---------------------------------|-----------------------------------------------|
| EXTERIOR                        |                                               |
| ROOF                            | Inspected                                     |
| Specialties                     | Inspected                                     |
| ROOF/GRAVITY TANK               | Does not Exist                                |
| STAIRS/RAMPS: EXTERIOR          | Inspected                                     |
| BUILDING CHEEK/FLANK WALLS      | Does not Exist                                |
| RAILINGS                        | Does not Exist                                |
| STAIRS/RAMPS                    | Inspected                                     |
| Condition                       | 3 - Fair                                      |
| Deficiency                      | STONE: DETERIORATED JOINTS                    |
| Roof Plan reference             | N<br>A                                        |
|                                 | K662                                          |
|                                 | C G G ANY |
| Deficiency Quantity             | 10                                            |
| Quantity Uom                    | L.F.                                          |
| Potential Action                | REPOINT                                       |
| Urgency of Action               | PRIORITY 4                                    |
| Purpose of Action               | LEVEL 2                                       |
| Deficiency Photo1               | Facade A No violations recorded.              |
|                                 |                                               |
| Deficiency  Roof Plan reference | STONE: DETERIORATED JOINTS N                  |
| 1001 I Idil 101010100           | <u> </u>                                      |
| Deficiency Quantity             | K662  C  G  Sittle et  Avenue W  10           |
| Quantity Uom                    | L.F.                                          |
| Potential Action                | REPOINT                                       |