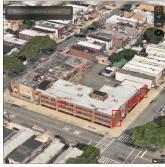

Was not present

Fireman

Facade Photo

Corner of Avenue W and East 2nd Street -Northeast View

K662 Architectural Inspection

Main Entrance Photo

Facade A - Avenue W

Roof Photo