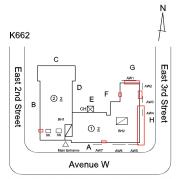

#### **Building Condition Assessment Survey 2023 - 2024**

Architectural Inspection K662 Question Response **EXTERIOR** AWNINGS AND CANOPIES Facade H Violations No violations recorded. Deficiency METAL: DETERIORATION/DAMAGED/MISSING PIECES Roof Plan reference K662 East 3rd Street East 2nd Street **Deficiency Quantity** 50 Quantity Uom S.F. Potential Action REPAIR Urgency of Action PRIORITY 3 Purpose of Action LEVEL 2 Deficiency Photo1 Facade A Violations No violations recorded. CHIMNEY Inspected Material Type(s) Masonry Condition 3 - Fair Deficiency BRICK: DETERIORATED JOINTS Roof Plan reference K662 East 3rd Street East 2nd Street Avenue W Deficiency Quantity 60 Quantity Uom S.F. REPOINT Potential Action Urgency of Action PRIORITY 3 LEVEL 2 Purpose of Action

#### **Building Condition Assessment Survey 2023 - 2024**

Architectural Inspection K662 Question Response **EXTERIOR** CHIMNEY Deficiency Photo1 Violations No violations recorded. COPING Inspected 3 - Fair Condition CAST STONE: DETERIORATED TRANSVERSE JOINTS Deficiency Roof Plan reference K662 East 3rd Street East 2nd Street Avenue W **Deficiency Quantity** 100 Quantity Uom L.F. Potential Action MAINTENANCE Urgency of Action PRIORITY 3 Purpose of Action LEVEL 2 Deficiency Photo1 Roof 1 Violations No violations recorded. CORNICE Does not Exist DOORS Inspected DOORS AND FRAMES Inspected Condition 4 - Between Fair and Poor WOOD: DETERIORATED DOOR AND FRAME - MAJOR Deficiency DETERIORATION

### **Building Condition Assessment Survey 2023 - 2024**

Architectural Inspection K662

Question

Response

K662

East 2nd Street

#### EXTERIOR WALLS

Roof Plan reference

Elevation

East 3rd Street

Deficiency Quantity Quantity Uom Potential Action Urgency of Action Purpose of Action

Deficiency Photo1

L.F.
REPOINT
PRIORITY 3
LEVEL 2

Facade A

#### EXTERIOR WALLS

Elevation

Deficiency Quantity 1,000 Quantity Uom S.F. Potential Action REPOINT PRIORITY 3 Urgency of Action Purpose of Action LEVEL 2

Violations No violations recorded.

Deficiency

Roof Plan reference

#### **Building Condition Assessment Survey 2023 - 2024**

K662 Architectural Inspection Question Response **EXTERIOR** EXTERIOR WALLS PRIORITY 4 Urgency of Action LEVEL 2 Purpose of Action Deficiency Photo1 Facade H Violations No violations recorded. **EXTERIOR SOFFITS** Does not Exist LOADING DOCK Does not Exist LOUVER Does not Exist **PARAPETS** Inspected Material Type(s) Masonry Replacement Quantity 1,750 Replacement Uom C.F. Instance on All Roofs Inspected 5 - Poor Instance Condition Instance Quantity 1,750 Instance Quantity Uom C.F. Deficiency BRICK: MINOR CRACKS, SPALLING Roof Plan reference K662 East 2nd Street East 3rd Street Avenue W Deficiency Quantity 70 S.F. Quantity Uom Potential Action REPAIR PRIORITY 3 Urgency of Action Purpose of Action LEVEL 2

#### **Building Condition Assessment Survey 2023 - 2024**

Architectural Inspection K662 Question Response **EXTERIOR** ROOF Roofing ROOFING DRAINS Condition 5 - Poor DETERIORATED Deficiency Roof Plan reference K662 East 2nd Street East 3rd Street Avenue W Deficiency Quantity 3 EACH Quantity Uom Potential Action REPLACE PRIORITY 4 Urgency of Action Purpose of Action LEVEL 2 Deficiency Photo1 Roof 1 Violations No violations recorded. **Specialties** Inspected **BULKHEAD/PENTHOUSE** Inspected Condition 4 - Between Fair and Poor BULKHEAD/PENTHOUSE WINDOWS: DAMAGED, Deficiency DETERIORATED WINDOWS Roof Plan reference K662 East 3rd Street East 2nd Street Avenue W **Deficiency Quantity** 30 Quantity Uom S.F. Potential Action REPLACE Urgency of Action PRIORITY 4

**Building Condition Assessment Survey 2023 - 2024** K662 Architectural Inspection Question Response **EXTERIOR** ROOF **Specialties BULKHEAD/PENTHOUSE** Purpose of Action LEVEL 2 Deficiency Photo1 Violations No violations recorded. Deficiency BULKHEAD/PENTHOUSE DOORS: DETERIORATED DOOR Roof Plan reference K662 East 2nd Street East 3rd Street **Deficiency Quantity** 2 Quantity Uom **EACH** REPLACE DOOR Potential Action Urgency of Action PRIORITY 4 Purpose of Action LEVEL 2 Deficiency Photo1 BH1

| nestion                         | Response                                      |
|---------------------------------|-----------------------------------------------|
| EXTERIOR                        |                                               |
| ROOF                            | Inspected                                     |
| Specialties                     | Inspected                                     |
| ROOF/GRAVITY TANK               | Does not Exist                                |
| STAIRS/RAMPS: EXTERIOR          | Inspected                                     |
| BUILDING CHEEK/FLANK WALLS      | Does not Exist                                |
| RAILINGS                        | Does not Exist                                |
| STAIRS/RAMPS                    | Inspected                                     |
| Condition                       | 3 - Fair                                      |
| Deficiency                      | STONE: DETERIORATED JOINTS                    |
| Roof Plan reference             | N<br>A                                        |
|                                 | K662                                          |
|                                 | C G G ANY |
| Deficiency Quantity             | 10                                            |
| Quantity Uom                    | L.F.                                          |
| Potential Action                | REPOINT                                       |
| Urgency of Action               | PRIORITY 4                                    |
| Purpose of Action               | LEVEL 2                                       |
| Deficiency Photo1               | Facade A No violations recorded.              |
|                                 |                                               |
| Deficiency  Roof Plan reference | STONE: DETERIORATED JOINTS N                  |
| 1001 I Idil 101010100           | <u> </u>                                      |
| Deficiency Quantity             | K662  C  G  Sittle et  Avenue W  10           |
| Quantity Uom                    | L.F.                                          |
| Potential Action                | REPOINT                                       |

#### **Building Condition Assessment Survey 2023 - 2024**

K662 Architectural Inspection Question Response **EXTERIOR** STAIRS/RAMPS: EXTERIOR Inspected STAIRS/RAMPS Urgency of Action PRIORITY 3 LEVEL 2 Purpose of Action Deficiency Photo1 Facade A Violations No violations recorded. WINDOWS Inspected Replacement Quantity 4,000 S.F. Replacement Uom EXTERIOR GUARDS Inspected 2 - Between Good and Fair Condition Deficiency No deficiencies recorded LINTELS Inspected Condition 2 - Between Good and Fair Deficiency No deficiencies recorded WINDOWS Inspected Aluminum Material Type(s) Instance on Aluminum - Double Hung: All Facades Inspected Instance Condition 3 - Fair Instance Quantity 2,500 Instance Quantity Uom S.F. Are these windows insulated No 1951 Installation Year Source of Installation Custodial Staff ALUMINUM - DOUBLE HUNG: BROKEN PANE Deficiency Roof Plan reference K662 East 3rd Street East 2nd Street Avenue W

#### **Building Condition Assessment Survey 2023 - 2024**

Architectural Inspection K662 Question Response **EXTERIOR** WINDOWS WINDOWS Potential Action REPLACE BALANCES PRIORITY 3 Urgency of Action Purpose of Action LEVEL 2 Deficiency Photo1 No photo recorded Violations No violations recorded. Deficiency ALUMINUM - DOUBLE HUNG: AIR/WATER INFILTRATION Roof Plan reference K662 East 3rd Stree East 2nd Street Avenue W Elevation **Deficiency Quantity** 30 Quantity Uom L.F. Potential Action REPLACE TRIM, SILLS OR WEATHERSTRIPPING Urgency of Action PRIORITY 5 Purpose of Action LEVEL 2 Deficiency Photo1 Facade H - Room 15 No violations recorded. Violations Instance on Aluminum - Double Hung: Gymnasium Facades Inspected Instance Condition 1 - Good 1,500 Instance Quantity Instance Quantity Uom S.F. Are these windows insulated Yes