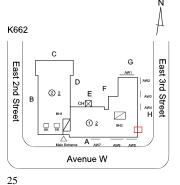

#### **Building Condition Assessment Survey 2023 - 2024**

Architectural Inspection K662 Question Response **EXTERIOR** AWNINGS AND CANOPIES Facade H Violations No violations recorded. Deficiency METAL: DETERIORATION/DAMAGED/MISSING PIECES Roof Plan reference K662 East 3rd Street East 2nd Street **Deficiency Quantity** 50 Quantity Uom S.F. Potential Action REPAIR Urgency of Action PRIORITY 3 Purpose of Action LEVEL 2 Deficiency Photo1 Facade A Violations No violations recorded. CHIMNEY Inspected Material Type(s) Masonry Condition 3 - Fair Deficiency BRICK: DETERIORATED JOINTS Roof Plan reference K662 East 3rd Street East 2nd Street Avenue W Deficiency Quantity 60 Quantity Uom S.F. REPOINT Potential Action Urgency of Action PRIORITY 3 LEVEL 2 Purpose of Action

### **Building Condition Assessment Survey 2023 - 2024**

Architectural Inspection K662

Question

Response

K662

East 2nd Street

#### **Building Condition Assessment Survey 2023 - 2024**

K662 Architectural Inspection Question Response **EXTERIOR** EXTERIOR WALLS PRIORITY 4 Urgency of Action LEVEL 2 Purpose of Action Deficiency Photo1 Facade H Violations No violations recorded. **EXTERIOR SOFFITS** Does not Exist LOADING DOCK Does not Exist LOUVER Does not Exist **PARAPETS** Inspected Material Type(s) Masonry Replacement Quantity 1,750 Replacement Uom C.F. Instance on All Roofs Inspected 5 - Poor Instance Condition Instance Quantity 1,750 Instance Quantity Uom C.F. Deficiency BRICK: MINOR CRACKS, SPALLING Roof Plan reference K662 East 2nd Street East 3rd Street Avenue W Deficiency Quantity 70 S.F. Quantity Uom Potential Action REPAIR PRIORITY 3 Urgency of Action Purpose of Action LEVEL 2