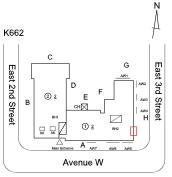

#### **Building Condition Assessment Survey 2023 - 2024**

Architectural Inspection K662 Question Response **EXTERIOR** AWNINGS AND CANOPIES Facade H Violations No violations recorded. Deficiency METAL: DETERIORATION/DAMAGED/MISSING PIECES Roof Plan reference K662 East 3rd Street East 2nd Street **Deficiency Quantity** 50 Quantity Uom S.F. Potential Action REPAIR Urgency of Action PRIORITY 3 Purpose of Action LEVEL 2 Deficiency Photo1 Facade A Violations No violations recorded. CHIMNEY Inspected Material Type(s) Masonry Condition 3 - Fair Deficiency BRICK: DETERIORATED JOINTS Roof Plan reference K662 East 3rd Street East 2nd Street Avenue W Deficiency Quantity 60 Quantity Uom S.F. REPOINT Potential Action Urgency of Action PRIORITY 3 LEVEL 2 Purpose of Action

### **Building Condition Assessment Survey 2023 - 2024**

Architectural Inspection K662

Question

Response

K662

East 2nd Street

#### **Building Condition Assessment Survey 2023 - 2024**

K662 Architectural Inspection Question Response **EXTERIOR** EXTERIOR WALLS PRIORITY 4 Urgency of Action LEVEL 2 Purpose of Action Deficiency Photo1 Facade H Violations No violations recorded. **EXTERIOR SOFFITS** Does not Exist LOADING DOCK Does not Exist LOUVER Does not Exist **PARAPETS** Inspected Material Type(s) Masonry Replacement Quantity 1,750 Replacement Uom C.F. Instance on All Roofs Inspected 5 - Poor Instance Condition Instance Quantity 1,750 Instance Quantity Uom C.F. Deficiency BRICK: MINOR CRACKS, SPALLING Roof Plan reference K662 East 2nd Street East 3rd Street Avenue W Deficiency Quantity 70 S.F. Quantity Uom Potential Action REPAIR PRIORITY 3 Urgency of Action Purpose of Action LEVEL 2