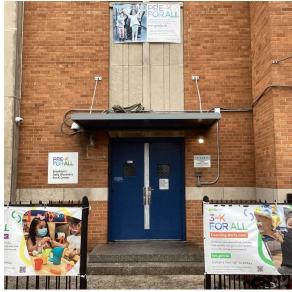

Was not present

Fireman

Facade Photo

Corner of Avenue W and East 2nd Street -Northeast View

K662 Architectural Inspection

Main Entrance Photo

Facade A - Avenue W

Roof Photo