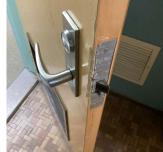

| tion                         | Response                        |
|------------------------------|---------------------------------|
| TERIOR                       |                                 |
| SCIENCE PREP ROOM            | Does not Exist                  |
| SHOWER ROOM                  | Does not Exist                  |
| STAIRS/RAMPS: INTERIOR       | Inspected                       |
| Do Letter Stair Signs Exist? | No                              |
| Ceiling                      | Inspected                       |
| Condition                    | 2 - Between Good and Fair       |
| Deficiency                   | No deficiencies recorded        |
| Door(s)                      | Inspected                       |
| Condition                    | 5 - Poor                        |
| Deficiency                   | METAL: DETERIORATED DOOR        |
| Deficiency Location/Instance | 2nd Floor                       |
| Deficiency Quantity          | 1                               |
| Quantity Uom                 | EACH                            |
| Potential Action             | MAINTENANCE                     |
| Urgency of Action            | PRIORITY 3                      |
| Purpose of Action            | LEVEL 2                         |
| Deficiency Photo1            | 2nd Floor                       |
| Violations                   | No violations recorded.         |
| Partition                    | Does not Exist                  |
| Railings                     | Inspected                       |
| Condition                    | 2 - Between Good and Fair       |
| Deficiency                   | No deficiencies recorded        |
| Stairs and Landings          | Inspected                       |
| Condition                    | 3 - Fair                        |
| Deficiency                   | TERRAZZO: CRACKS                |
| Deficiency Location/Instance | 2nd Floor Vestibule, Main Stair |
| Deficiency Quantity          | 25                              |
| Quantity Uom                 | S.F.                            |
| Potential Action             | REPLACE                         |
| Urgency of Action            | PRIORITY 3                      |
| Purpose of Action            | LEVEL 2                         |
| Deficiency Photo1            |                                 |

| estion                                                                                                             | Response                                       |
|--------------------------------------------------------------------------------------------------------------------|------------------------------------------------|
| NTERIOR                                                                                                            |                                                |
| STAIRS/RAMPS: INTERIOR                                                                                             |                                                |
| Stairs and Landings                                                                                                | Inspected                                      |
|                                                                                                                    | 2nd Floor Vestibule                            |
| Violations                                                                                                         | No violations recorded.                        |
| Walls                                                                                                              | Inspected                                      |
| Condition                                                                                                          | 2 - Between Good and Fair                      |
| Deficiency                                                                                                         | GLAZED BLOCK: CRACKS/SPALLING                  |
| Deficiency Location/Instance                                                                                       | Main Stair/1                                   |
| Deficiency Quantity                                                                                                | 10                                             |
| Quantity Uom                                                                                                       | S.F.                                           |
| Potential Action                                                                                                   | REPLACE                                        |
| Urgency of Action                                                                                                  | PRIORITY 3                                     |
| Purpose of Action                                                                                                  | LEVEL 2                                        |
| Deficiency Photo1                                                                                                  |                                                |
|                                                                                                                    |                                                |
|                                                                                                                    | Main Stair/1                                   |
| Violations                                                                                                         | No violations recorded.                        |
| TOILET ROOMS - STAFF                                                                                               | Inspected                                      |
| Ceiling                                                                                                            | Inspected                                      |
| Condition                                                                                                          | 2 - Between Good and Fair                      |
| Deficiency                                                                                                         | No deficiencies recorded                       |
| Door(s)                                                                                                            | Inspected                                      |
| Condition                                                                                                          | 5 - Poor                                       |
|                                                                                                                    |                                                |
| Deficiency                                                                                                         | WOOD: DETERIORATED DOOR                        |
| Deficiency Deficiency Location/Instance                                                                            | WOOD: DETERIORATED DOOR Room 15B               |
| Deficiency Location/Instance                                                                                       | Room 15B                                       |
| Deficiency Location/Instance Deficiency Quantity                                                                   | Room 15B                                       |
| Deficiency Location/Instance Deficiency Quantity Quantity Uom                                                      | Room 15B<br>1<br>EACH                          |
| Deficiency Location/Instance Deficiency Quantity Quantity Uom Potential Action                                     | Room 15B 1 EACH MAINTENANCE                    |
| Deficiency Location/Instance Deficiency Quantity Quantity Uom Potential Action Urgency of Action                   | Room 15B<br>1<br>EACH                          |
| Deficiency Location/Instance Deficiency Quantity Quantity Uom Potential Action                                     | Room 15B 1 EACH MAINTENANCE PRIORITY 3 LEVEL 2 |
| Deficiency Location/Instance Deficiency Quantity Quantity Uom Potential Action Urgency of Action Purpose of Action | Room 15B 1 EACH MAINTENANCE PRIORITY 3         |