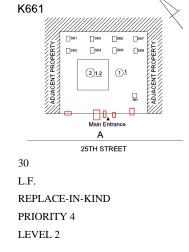

#### CAST STONE: DETERIORATED TRANSVERSE JOINTS

K661

40 L.F.

MAINTENANCE

Roof 1 - Facade A No violations recorded.

Violations

| CORNICE          | Does not Exist            |
|------------------|---------------------------|
| DOORS            | Inspected                 |
| DOORS AND FRAMES | Inspected                 |
| Condition        | 2 - Between Good and Fair |
| Deficiency       | No deficiencies recorded  |
| DOOR HARDWARE    | Inspected                 |
| Condition        | 2 - Between Good and Fair |
| Deficiency       | No deficiencies recorded  |
| LINTELS          | Inspected                 |
| Condition        | 2 - Between Good and Fair |
|                  |                           |

S.F.

REMOVAL

PRIORITY 4

LEVEL 2

REPLACE ROOFING WITHOUT MAJOR EQUIPMENT

2 - Between Good and Fair

| uestion                                | Response                            |
|----------------------------------------|-------------------------------------|
| EXTERIOR                               |                                     |
| ROOF                                   |                                     |
| Roofing                                | Inspected                           |
| ROOFING DRAINS                         | Inspected                           |
| Deficiency                             | No deficiencies recorded            |
| Specialties                            | Inspected                           |
| BULKHEAD/PENTHOUSE                     | Does not Exist                      |
| CUPOLA/ SPIRES/ TOWERS                 | Does not Exist                      |
| DORMER                                 | Does not Exist                      |
| DUNNAGE STEEL                          | Inspected                           |
| Condition                              | 2 - Between Good and Fair           |
| Deficiency                             | No deficiencies recorded            |
| SKYLIGHT/ROOF VENT                     | Inspected                           |
| Material Type(s)                       | Plastic                             |
| Condition                              | 2 - Between Good and Fair           |
| Deficiency                             | No deficiencies recorded            |
| ROOF/GRAVITY TANK                      | Does not Exist                      |
| STAIRS/RAMPS: EXTERIOR                 | Does not Exist                      |
| WINDOWS                                | Inspected                           |
| Replacement Quantity                   | 510                                 |
| Replacement Uom                        | S.F.                                |
| EXTERIOR GUARDS                        | Does not Exist                      |
| LINTELS                                | Inspected                           |
| Condition                              | 2 - Between Good and Fair           |
| Deficiency                             | No deficiencies recorded            |
| WINDOWS                                | Inspected                           |
| Material Type(s)                       | Aluminum                            |
| Instance on Aluminum - Other: Facade A | Inspected                           |
| Instance Condition                     | 1 - Good                            |
| Instance Quantity                      | 510                                 |
| Instance Quantity Uom                  | S.F.                                |
| Are these windows insulated            | Yes                                 |
| Installation Year                      | 2017                                |
| Source of Installation                 | Custodial Staff                     |
| Deficiency                             | No deficiencies recorded            |
| INTERIOR                               | Inspected                           |
| POOLS                                  | Does not Exist                      |
| STRUCTURAL                             | Inspected                           |
| COLUMNS/BEAMS/BEARING WALLS            | Inspected                           |
| Condition                              | 2 - Between Good and Fair           |
| Deficiency                             | No deficiencies recorded            |
| FLOOR STRUCTURE                        | Inspected                           |
| Condition                              | 3 - Fair                            |
| Deficiency                             | CONCRETE SLAB ON GRADE: THRU CRACKS |
| Deficiency Location/Instance           | Boiler Room, Electrical Panel Room  |
| Deficiency Quantity                    | 50                                  |
| Quantity Uom                           | S.F.                                |
| Potential Action                       | REPAIR                              |