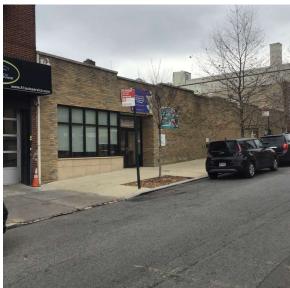

#### Assel Dala

| Question                                                                   |                                      | Answer                                                                                                         |  |  |
|----------------------------------------------------------------------------|--------------------------------------|----------------------------------------------------------------------------------------------------------------|--|--|
| Was the building fully accessible for inspection                           |                                      | Yes                                                                                                            |  |  |
| Building Square Footage                                                    |                                      | 10,000                                                                                                         |  |  |
| Comments on the Area (for Athletic Field, Playing Surfaces, Leased Spaces) |                                      | Entire Building Leased                                                                                         |  |  |
| Comments on the Stories (F                                                 | loors) plus Basements                | 1 (No Basement)                                                                                                |  |  |
| Comments on the Number of                                                  | of Classrooms                        | 4                                                                                                              |  |  |
| Comments on the Year Buil                                                  | lt                                   | 1970                                                                                                           |  |  |
| Student Population                                                         |                                      | 41                                                                                                             |  |  |
| Staff Population                                                           |                                      | 31                                                                                                             |  |  |
| Weather                                                                    |                                      | Fair                                                                                                           |  |  |
| Principal(s) Information                                                   |                                      |                                                                                                                |  |  |
|                                                                            | Principal Name                       | Cynthia Lascano                                                                                                |  |  |
|                                                                            | Organization                         | Pre-K Center @ 219 25th Street - Brooklyn                                                                      |  |  |
|                                                                            | Did you meet with this Principal?    | No                                                                                                             |  |  |
|                                                                            | Did this Principal provide feedback? | Yes                                                                                                            |  |  |
|                                                                            | Summary of Principal's Feedback      | The Principal's comment is as follows:<br>Lighting is insufficient in Classrooms 113 and 115 due to skylights. |  |  |
| Custodian                                                                  |                                      | Was not present                                                                                                |  |  |
| Fireman                                                                    |                                      | Was not present                                                                                                |  |  |
| Facade Photo                                                               |                                      |                                                                                                                |  |  |

25th Street - East View

K661