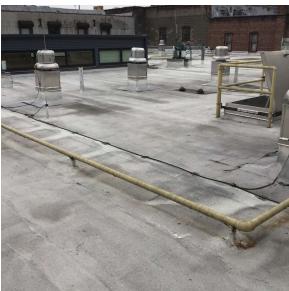

### Architectural Inspection

Main Entrance Photo

Facade A - 25th Street

|                                           |                          |                          |                       |                        | Roof 1 - No           | orth View         |                           |                           |
|-------------------------------------------|--------------------------|--------------------------|-----------------------|------------------------|-----------------------|-------------------|---------------------------|---------------------------|
| Have any Syste                            | ems/Major Building       | Components been up       | graded?               |                        | Yes                   |                   |                           |                           |
|                                           |                          |                          |                       |                        | Systems:              | Comple<br>use.    | ete Interior and Exterior | renovation for SCA school |
|                                           |                          |                          |                       |                        | Year:                 | 2017              |                           |                           |
| Have there bee                            | n any Building Add       | litions?                 |                       |                        | No                    |                   |                           |                           |
| Tandem Schoo                              | ls?                      |                          |                       |                        | No                    |                   |                           |                           |
| Leased Space?                             |                          |                          |                       |                        | Yes                   |                   |                           |                           |
| Year Leased                               |                          |                          |                       |                        | 2015                  |                   |                           |                           |
| Inspection                                |                          |                          |                       |                        | Full Inspec           | tion              |                           |                           |
| Priority Condition                        | on                       |                          |                       |                        |                       |                   |                           |                           |
| Priority<br>Condition Exist<br>Last Year? | Priority<br>Category     | Condition<br>Description | Component<br>Affected | Location<br>Descriptio |                       | rson(s)<br>tified | Person(s) Title           | PhotoImage                |
| No condition reco                         | rded                     |                          |                       |                        |                       |                   |                           |                           |
| Structural Engin                          | eer Required             |                          |                       |                        |                       |                   |                           |                           |
| Structural<br>Condition Type              | Condition<br>Description | Component<br>Affected    | Locat<br>Descr        |                        | Person(s)<br>Notified |                   | Person(s) Title           | PhotoImage                |
| No condition reco                         | rded                     |                          |                       |                        |                       |                   |                           |                           |

Roof Photo

(P)