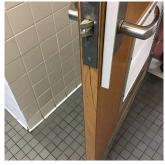

Purpose of Action Deficiency Photo1 Room 345 Violations No violations recorded. Door(s) Inspected 5 - Poor Condition Deficiency WOOD: DAMAGED LOUVER Deficiency Location/Instance 4th Floor Boys, **Deficiency Quantity** EACH Quantity Uom MAINTENANCE Potential Action Urgency of Action PRIORITY 3 Purpose of Action LEVEL 2 Deficiency Photo1 4th Floor Boys Violations No violations recorded. WOOD: DETERIORATED DOOR Deficiency Deficiency Location/Instance Rooms 426, 302, 202 3 **Deficiency Quantity** Quantity Uom **EACH** Potential Action MAINTENANCE PRIORITY 3 Urgency of Action

Purpose of Action

LEVEL 2

#### **Building Condition Assessment Survey 2023 - 2024**

Architectural Inspection K660

#### Question Response

#### INTERIOR

#### TOILET ROOMS - STUDENTS

#### Door(s)

Deficiency Photo1



Room 426

| Violations | No violations recorded. |
|------------|-------------------------|

Deficiency Deficiency Location/Instance Boy Gymnasium, Room 365
Deficiency Quantity 2

Quantity UomEACHPotential ActionMAINTENANCEUrgency of ActionPRIORITY 3

Deficiency Photo1

Purpose of Action



Doj Ojiiiiasiaiii

Violations No violations recorded.

| Floor Finish                 | Inspected                            |
|------------------------------|--------------------------------------|
| Condition                    | 2 - Between Good and Fair            |
| Deficiency                   | CERAMIC TILE: DETERIORATED SUBSTRATE |
| Deficiency Location/Instance | Boy Gymnasium, Room 345              |
| Deficiency Quantity          | 20                                   |
| Quantity Uom