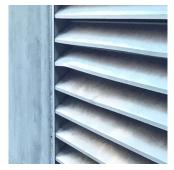

| COPING     | Inspected                                  |
|------------|--------------------------------------------|
| Condition  | 3 - Fair                                   |
| Deficiency | CAST STONE: DETERIORATED TRANSVERSE JOINTS |

# EXTERIOR

COPING

Roof Plan reference

Deficiency Photo1

Deficiency Quantity

Quantity Uom

L.F.

Potential Action

MAINTENANCE

Urgency of Action

PRIORITY 3

Purpose of Action

LEVEL 2

Roof 1

Violations No violations recorded.

| CORNICE | Inspected |
|---------|-----------|
|---------|-----------|