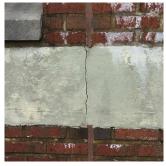

## AREAWAY WALLS: CRACKS AND SPALLING

Deficiency Quantity 35
Quantity Uom S.F.
Potential Action REPAIR
Urgency of Action PRIORITY 3
Purpose of Action LEVEL 2