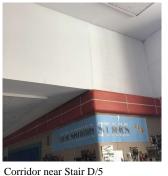

## **Priority Condition**

| Priority<br>Condition Exist<br>Last Year? | Priority<br>Category | Condition<br>Description                                                | Component<br>Affected                                                        | Location<br>Description                                         | Person(s)<br>Notified | Person(s) Title | PhotoImage |
|-------------------------------------------|----------------------|-------------------------------------------------------------------------|------------------------------------------------------------------------------|-----------------------------------------------------------------|-----------------------|-----------------|------------|
| No                                        | Tripping Hazard      | Broken Stair<br>nosing resulting<br>in a potential<br>tripping hazard   | INTERIOR  <br>STAIRS/RAMP<br>S: INTERIOR  <br>Stairs and<br>Landings         | Stair A/3                                                       | Kerry<br>Collymore    | Custodian       |            |
| No                                        | Tripping Hazard      | Heaving Floor<br>creates a<br>potential<br>hazardous<br>condition.      | INTERIOR  <br>CLASSROOMS<br>/CORRIDORS/<br>ADMIN<br>SPACES   Floor<br>Finish | Room 417B                                                       | Osvaldo Tejeda        | Fireman         |            |
| Yes                                       | Tripping Hazard      | A stone stair has<br>severely worn<br>treads<br>presenting a<br>hazard. | EXTERIOR  <br>AREAWAY                                                        | Areaway stair to<br>basement at<br>North end of the<br>building | Osvaldo Tejada        | Fireman         |            |