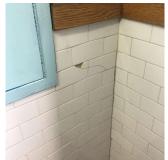

Action LEVEL 2

Deficiency Photo1



Stair C/5

Violations No violations recorded.

| Walls                        | Inspected                     |
|------------------------------|-------------------------------|
| Condition                    | 2 - Between Good and Fair     |
| Deficiency                   | CERAMIC TILE: BROKEN/ MISSING |
| Deficiency Location/Instance | Stair A/4, 3,2,1              |
| Deficiency Quantity          | 30                            |
| Quantity Uom                 | S.F.                          |
| Potential Action             | REPLACE                       |
| Urgency of Action            | PRIORITY 3                    |
| Purpose of Action            | LEVEL 2                       |
| Deficiency Photo1            |                               |



| nestion                                               | Response                                                         |
|-------------------------------------------------------|------------------------------------------------------------------|
| INTERIOR                                              |                                                                  |
| STAIRS/RAMPS: INTERIOR                                | Inspected                                                        |
| Walls                                                 | Inspected                                                        |
|                                                       | Stair A/4                                                        |
| Violations