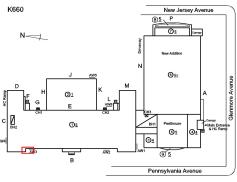

Main Entrance Photo

Roof Photo

Have any Systems/Major Building Components been upgraded?

Corner of Pennsylvania Avenue and Glenmore Avenue - Northeast View

Facade A - Glenmore Avenue

Roof 1 - North View

Yes