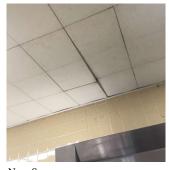

## **Priority Condition**

| Priority<br>Condition Exist<br>Last Year? | Priority<br>Category | Condition<br>Description                                                | Component<br>Affected                                                        | Location<br>Description                                         | Person(s)<br>Notified | Person(s) Title | PhotoImage |
|-------------------------------------------|----------------------|-------------------------------------------------------------------------|------------------------------------------------------------------------------|-----------------------------------------------------------------|-----------------------|-----------------|------------|
| No                                        | Tripping Hazard      | Broken Stair<br>nosing resulting<br>in a potential<br>tripping hazard   | INTERIOR  <br>STAIRS/RAMP<br>S: INTERIOR  <br>Stairs and<br>Landings         | Stair A/3                                                       | Kerry<br>Collymore    | Custodian       |            |
| No                                        | Tripping Hazard      | Heaving Floor<br>creates a<br>potential<br>hazardous<br>condition.      | INTERIOR  <br>CLASSROOMS<br>/CORRIDORS/<br>ADMIN<br>SPACES   Floor<br>Finish | Room 417B                                                       | Osvaldo Tejeda        | Fireman         |            |
| Yes                                       | Tripping Hazard      | A stone stair has<br>severely worn<br>treads<br>presenting a<br>hazard. | EXTERIOR  <br>AREAWAY                                                        | Areaway stair to<br>basement at<br>North end of the<br>building | Osvaldo Tejada        | Fireman         |            |