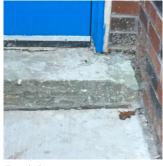

## **Building Condition Assessment Survey 2023 - 2024**

K660 Architectural Inspection Question Response **EXTERIOR** AREAWAY Purpose of Action LEVEL 6 Deficiency Photo1 AW4 Violations No violations recorded. Deficiency AREAWAY WALLS: CRACKS AND SPALLING K660 Roof Plan reference Deficiency Quantity 30 Quantity Uom S.F. REPLACE Potential Action PRIORITY 4 Urgency of Action LEVEL 2 Purpose of Action Deficiency Photo1 AW1 Violations No violations recorded.

AREAWAY WALLS: DETERIORATED COPING STONE

Deficiency