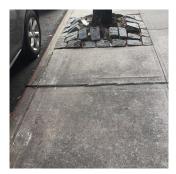

## **Building Condition Assessment Survey 2023 - 2024**

K660 Architectural Inspection Question Response **EXTERIOR** AREAWAY Purpose of Action LEVEL 6 Deficiency Photo1 AW4 Violations No violations recorded. Deficiency AREAWAY WALLS: CRACKS AND SPALLING K660 Roof Plan reference Deficiency Quantity 30 Quantity Uom S.F. REPLACE Potential Action PRIORITY 4 Urgency of Action LEVEL 2 Purpose of Action Deficiency Photo1 AW1 Violations No violations recorded.

AREAWAY WALLS: DETERIORATED COPING STONE

Deficiency