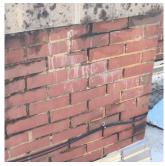

Deficiency STONE: CHIPPED/SPALLED/BROKEN PIECES

Deficiency Quantity 20
Quantity Uom S.F.
Potential Action REPAIR
Urgency of Action PRIORITY 3
Purpose of Action LEVEL 2

Facade C

| TRANSOM/SIDE LIGHT | Inspected                 |  |
|--------------------|---------------------------|--|
| Condition          | 2 - Between Good and Fair |  |
| Deficiency         | No deficiencies recorded  |  |
| EXTERIOR WALLS     | Inspected                 |  |