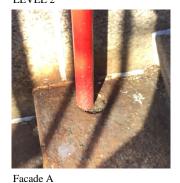

## **Building Condition Assessment Survey 2023 - 2024**

Architectural Inspection K660

Question

Response

**EXTERIOR** 

CORNICE

Deficiency Photo1

Facade A

Violations No violations recorded.