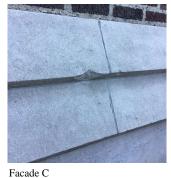

Deficiency STONE: CHIPPED/SPALLED/BROKEN PIECES

Deficiency Quantity 20
Quantity Uom S.F.
Potential Action REPAIR
Urgency of Action PRIORITY 3
Purpose of Action LEVEL 2

Facade C

| TRANSOM/SIDE LIGHT | Inspected                 |  |
|--------------------|---------------------------|--|
| Condition          | 2 - Between Good and Fair |  |
| Deficiency         | No deficiencies recorded  |  |
| EXTERIOR WALLS     | Inspected                 |  |