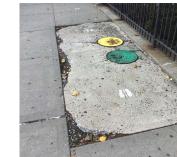

## EXTERIOR

AREAWAY

Roof Plan reference

Deficiency Quantity 40
Quantity Uom S.F.
Potential Action REPLACE
Urgency of Action PRIORITY 4
Purpose of Action LEVEL 2

Violations No violations recorded.

Deficiency

Roof Plan reference

Deficiency Photo1

## AREAWAY WALLS: CRACKS AND SPALLING

Deficiency Quantity 35
Quantity Uom S.F.
Potential Action REPAIR
Urgency of Action PRIORITY 3
Purpose of Action LEVEL 2