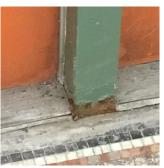

Violations No violations recorded.

Deficiency METAL: DETERIORATED DOOR AND FRAME - MAJOR DETERIORATION

## **Building Condition Assessment Survey 2023 - 2024**

Architectural Inspection K660

# Question

#### Response

# EXTERIOR DOORS

## DOORS AND FRAMES

Roof Plan reference



Deficiency Quantity 4
Quantity Uom EACH
Potential Action REPLACE
Urgency of Action PRIORITY 4
Purpose of Action LEVEL 2



Facade M

Violations No violations recorded.

Deficiency

Roof Plan reference

Deficiency Photo1

 $\operatorname{METAL}$ : DETERIORATED DOOR AND FRAME - MINOR DETERIORATION



Deficiency Quantity 2
Quantity Uom EACH
Potential Action MAINTENANCE
Urgency of Action PRIORITY 3
Purpose of Action LEVEL 2

## Question EXTERIOR

## DOORS

#### DOORS AND FRAMES

Deficiency Photo1

Deficiency Photo1



Facade H - Exit 11

Response

| DOOR HARDWARE | Inspected                 |  |
|---------------|---------------------------|--|
| Condition     | 3 - Fair                  |  |
| Deficiency    | No deficiencies recorded  |  |
| LINTELS       | Inspected                 |  |
| Condition     | 2 - Between Good and Fair |  |

Deficiency STONE: CHIPPED/SPALLED/BROKEN PIECES



Deficiency Quantity 20
Quantity Uom S.F.
Potential Action REPAIR
Urgency of Action PRIORITY 3
Purpose of Action LEVEL 2



Facade C

| TRANSOM/SIDE LIGHT | Inspected                 |  |
|--------------------|---------------------------|--|
| Condition          | 2 - Between Good and Fair |  |
| Deficiency         | No deficiencies recorded  |  |
| EXTERIOR WALLS     | Inspected                 |  |

# **Building Condi