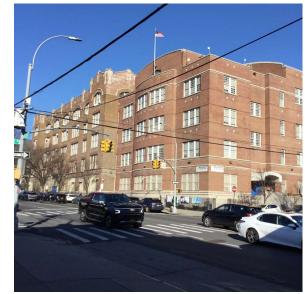

Main Entrance Photo

Roof Photo

Have any Systems/Major Building Components been upgraded?

Corner of Pennsylvania Avenue and Glenmore Avenue - Northeast View

Facade A - Glenmore Avenue

Roof 1 - North View

Yes