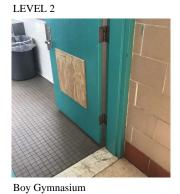

3 Purpose of Action LEVEL 2 Deficiency Photo1 4th Floor Boys Violations No violations recorded. WOOD: DETERIORATED DOOR Deficiency Deficiency Location/Instance Rooms 426, 302, 202 3 **Deficiency Quantity** Quantity Uom **EACH** Potential Action MAINTENANCE PRIORITY 3 Urgency of Action

Purpose of Action

LEVEL 2

#### **Building Condition Assessment Survey 2023 - 2024**

Architectural Inspection K660

#### Question Response

#### INTERIOR

#### TOILET ROOMS - STUDENTS

#### Door(s)

Deficiency Photo1



Room 426

| Violations | No violations recorded. |
|------------|-------------------------|

Deficiency Deficiency Location/Instance Boy Gymnasium, Room 365
Deficiency Quantity 2

Quantity UomEACHPotential ActionMAINTENANCEUrgency of ActionPRIORITY 3

Deficiency Photo1

Purpose of Action



Doj Ojiiiiasiaiii

Violations No violations recorded.

| Floor Finish                 | Inspected                            |
|------------------------------|--------------------------------------|
| Condition                    | 2 - Between Good and Fair            |
| Deficiency                   | CERAMIC TILE: DETERIORATED SUBSTRATE |
| Deficiency Location/Instance | Boy Gymnasium, Room 345              |
| Deficiency Quantity          | 20                                   |
| Quantity Uom                 | S.F.                                 |
| Potential Action             | REPLACE                              |
| Urgency of Action            | PRIORITY 3                           |
| Purpose of Action            | LEVEL 2                              |
| Deficiency Photo1