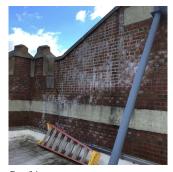

# EXTERIOR

COPING

Roof Plan reference

Deficiency Photo1

Deficiency Quantity

Quantity Uom

L.F.

Potential Action

MAINTENANCE

Urgency of Action

PRIORITY 3

Purpose of Action

LEVEL 2

Roof 1

Violations No violations recorded.

| CORNICE | Inspected |
|---------|-----------|
|---------|-----------|