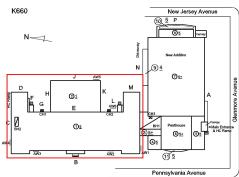

Main Entrance Photo

Roof Photo

Have any Systems/Major Building Components been upgraded?

Corner of Pennsylvania Avenue and Glenmore Avenue - Northeast View

Facade A - Glenmore Avenue

Roof 1 - North View

Yes