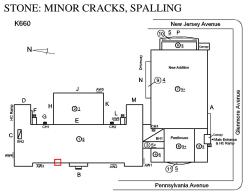

# **Building Condition Assessment Survey 2023 - 2024**

| uestion               | Response                                                                                                                                                                                                                                                                                                                                                                                                                                                                                                                                                                                                                                                                                                                                                                                                                                                                                                                                                                                                                                                                                                                                                                                                                                                                                                                                                                                                                                                                                                                                                                                                                                                                                                                                                                                                                                                                                                                                                                                                                                                                                                                       |
|-----------------------|--------------------------------------------------------------------------------------------------------------------------------------------------------------------------------------------------------------------------------------------------------------------------------------------------------------------------------------------------------------------------------------------------------------------------------------------------------------------------------------------------------------------------------------------------------------------------------------------------------------------------------------------------------------------------------------------------------------------------------------------------------------------------------------------------------------------------------------------------------------------------------------------------------------------------------------------------------------------------------------------------------------------------------------------------------------------------------------------------------------------------------------------------------------------------------------------------------------------------------------------------------------------------------------------------------------------------------------------------------------------------------------------------------------------------------------------------------------------------------------------------------------------------------------------------------------------------------------------------------------------------------------------------------------------------------------------------------------------------------------------------------------------------------------------------------------------------------------------------------------------------------------------------------------------------------------------------------------------------------------------------------------------------------------------------------------------------------------------------------------------------------|
| rchitectural          |                                                                                                                                                                                                                                                                                                                                                                                                                                                                                                                                                                                                                                                                                                                                                                                                                                                                                                                                                                                                                                                                                                                                                                                                                                                                                                                                                                                                                                                                                                                                                                                                                                                                                                                                                                                                                                                                                                                                                                                                                                                                                                                                |
| EXTERIOR              | Inspected                                                                                                                                                                                                                                                                                                                                                                                                                                                                                                                                                                                                                                                                                                                                                                                                                                                                                                                                                                                                                                                                                                                                                                                                                                                                                                                                                                                                                                                                                                                                                                                                                                                                                                                                                                                                                                                                                                                                                                                                                                                                                                                      |
| AREAWAY               | Inspected                                                                                                                                                                                                                                                                                                                                                                                                                                                                                                                                                                                                                                                                                                                                                                                                                                                                                                                                                                                                                                                                                                                                                                                                                                                                                                                                                                                                                                                                                                                                                                                                                                                                                                                                                                                                                                                                                                                                                                                                                                                                                                                      |
| Instance on AW1-AW6   | Inspected                                                                                                                                                                                                                                                                                                                                                                                                                                                                                                                                                                                                                                                                                                                                                                                                                                                                                                                                                                                                                                                                                                                                                                                                                                                                                                                                                                                                                                                                                                                                                                                                                                                                                                                                                                                                                                                                                                                                                                                                                                                                                                                      |
| Instance Condition    | 3 - Fair                                                                                                                                                                                                                                                                                                                                                                                                                                                                                                                                                                                                                                                                                                                                                                                                                                                                                                                                                                                                                                                                                                                                                                                                                                                                                                                                                                                                                                                                                                                                                                                                                                                                                                                                                                                                                                                                                                                                                                                                                                                                                                                       |
| Instance Quantity     | 6                                                                                                                                                                                                                                                                                                                                                                                                                                                                                                                                                                                                                                                                                                                                                                                                                                                                                                                                                                                                                                                                                                                                                                                                                                                                                                                                                                                                                                                                                                                                                                                                                                                                                                                                                                                                                                                                                                                                                                                                                                                                                                                              |
| Instance Quantity Uom | EACH                                                                                                                                                                                                                                                                                                                                                                                                                                                                                                                                                                                                                                                                                                                                                                                                                                                                                                                                                                                                                                                                                                                                                                                                                                                                                                                                                                                                                                                                                                                                                                                                                                                                                                                                                                                                                                                                                                                                                                                                                                                                                                                           |
| Deficiency            | AREAWAY STAIRS: DETERIORATED                                                                                                                                                                                                                                                                                                                                                                                                                                                                                                                                                                                                                                                                                                                                                                                                                                                                                                                                                                                                                                                                                                                                                                                                                                                                                                                                                                                                                                                                                                                                                                                                                                                                                                                                                                                                                                                                                                                                                                                                                                                                                                   |
| Roof Plan reference   | TREADS/RISERS/NOSINGS K660 New Jersey Avenue                                                                                                                                                                                                                                                                                                                                                                                                                                                                                                                                                                                                                                                                                                                                                                                                                                                                                                                                                                                                                                                                                                                                                                                                                                                                                                                                                                                                                                                                                                                                                                                                                                                                                                                                                                                                                                                                                                                                                                                                                                                                                   |
| Roof Fran felerence   | New Addition  Ne |
| Deficiency Quantity   | 10                                                                                                                                                                                                                                                                                                                                                                                                                                                                                                                                                                                                                                                                                                                                                                                                                                                                                                                                                                                                                                                                                                                                                                                                                                                                                                                                                                                                                                                                                                                                                                                                                                                                                                                                                                                                                                                                                                                                                                                                                                                                                                                             |
| Quantity Uom          | S.F.                                                                                                                                                                                                                                                                                                                                                                                                                                                                                                                                                                                                                                                                                                                                                                                                                                                                                                                                                                                                                                                                                                                                                                                                                                                                                                                                                                                                                                                                                                                                                                                                                                                                                                                                                                                                                                                                                                                                                                                                                                                                                                                           |
| Potential Action      | REPAIR                                                                                                                                                                                                                                                                                                                                                                                                                                                                                                                                                                                                                                                                                                                                                                                                                                                                                                                                                                                                                                                                                                                                                                                                                                                                                                                                                                                                                                                                                                                                                                                                                                                                                                                                                                                                                                                                                                                                                                                                                                                                                                                         |
| Urgency of Action     | PRIORITY 3                                                                                                                                                                                                                                                                                                                                                                                                                                                                                                                                                                                                                                                                                                                                                                                                                                                                                                                                                                                                                                                                                                                                                                                                                                                                                                                                                                                                                                                                                                                                                                                                                                                                                                                                                                                                                                                                                                                                                                                                                                                                                                                     |
| Purpose of Action     | LEVEL 2                                                                                                                                                                                                                                                                                                                                                                                                                                                                                                                                                                                                                                                                                                                                                                                                                                                                                                                                                                                                                                                                                                                                                                                                                                                                                                                                                                                                                                                                                                                                                                                                                                                                                                                                                                                                                                                                                                                                                                                                                                                                                                                        |
|                       | AW4                                                                                                                                                                                                                                                                                                                                                                                                                                                                                                                                                                                                                                                                                                                                                                                                                                                                                                                                                                                                                                                                                                                                                                                                                                                                                                                                                                                                                                                                                                                                                                                                                                                                                                                                                                                                                                                                                                                                                                                                                                                                                                                            |
| Violations            | No violations recorded.                                                                                                                                                                                                                                                                                                                                                                                                                                                                                                                                                                                                                                                                                                                                                                                                                                                                                                                                                                                                                                                                                                                                                                                                                                                                                                                                                                                                                                                                                                                                                                                                                                                                                                                                                                                                                                                                                                                                                                                                                                                                                                        |
| Deficiency            | AREAWAY STAIRS: DETERIORATED TREADS/RISERS/NOSINGS                                                                                                                                                                                                                                                                                                                                                                                                                                                                                                                                                                                                                                                                                                                                                                                                                                                                                                                                                                                                                                                                                                                                                                                                                                                                                                                                                                                                                                                                                                                                                                                                                                                                                                                                                                                                                                                                                                                                                                                                                                                                             |
| Roof Plan reference   | New Jersey Avenue    S P                                                                                                                                                                                                                                                                                                                                                                                                                                                                                                                                                                                                                                                                                                                                                                                                                                                                                                                                                                                                                                                                                                                                                                                                                                                                                                                                                                                                                                                                                                                                                                                                                                                                                                                                                                                                                                                                                                                                                                                                                                                                                                       |
| Deficiency Quantity   | 15                                                                                                                                                                                                                                                                                                                                                                                                                                                                                                                                                                                                                                                                                                                                                                                                                                                                                                                                                                                                                                                                                                                                                                                                                                                                                                                                                                                                                                                                                                                                                                                                                                                                                                                                                                                                                                                                                                                                                                                                                                                                                                                             |
| Quantity Uom          | S.F.                                                                                                                                                                                                                                                                                                                                                                                                                                                                                                                                                                                                                                                                                                                                                                                                                                                                                                                                                                                                                                                                                                                                                                                                                                                                                                                                                                                                                                                                                                                                                                                                                                                                                                                                                                                                                                                                                                                                                                                                                                                                                                                           |
| Potential Action      | REPLACE                                                                                                                                                                                                                                                                                                                                                                                                                                                                                                                                                                                                                                                                                                                                                                                                                                                                                                                                                                                                                                                                                                                                                                                                                                                                                                                                                                                                                                                                                                                                                                                                                                                                                                                                                                                                                                                                                                                                                                                                                                                                                                                        |
| Urgency of Action     | PRIORITY 5                                                                                                                                                                                                                                                                                                                                                                                                                                                                                                                                                                                                                                                                                                                                                                                                                                                                                                                                                                                                                                                                                                                                                                                                                                                                                                                                                                                                                                                                                                                                                                                                                                                                                                                                                                                                                                                                                                                                                                                                                                                                                                                     |