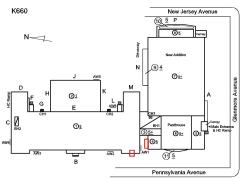

# **Building Condition Assessment Survey 2023 - 2024**

| uestion               | Response                                                                                                                                                                                                                                                                                                                                                                                                                                                                                                                                                                                                                                                                                                                                                                                                                                                                                                                                                                                                                                                                                                                                                                                                                                                                                                                                                                                                                                                                                                                                                                                                                                                                                                                                                                                                                                                                                                                                                                                                                                                                                                                       |
|-----------------------|--------------------------------------------------------------------------------------------------------------------------------------------------------------------------------------------------------------------------------------------------------------------------------------------------------------------------------------------------------------------------------------------------------------------------------------------------------------------------------------------------------------------------------------------------------------------------------------------------------------------------------------------------------------------------------------------------------------------------------------------------------------------------------------------------------------------------------------------------------------------------------------------------------------------------------------------------------------------------------------------------------------------------------------------------------------------------------------------------------------------------------------------------------------------------------------------------------------------------------------------------------------------------------------------------------------------------------------------------------------------------------------------------------------------------------------------------------------------------------------------------------------------------------------------------------------------------------------------------------------------------------------------------------------------------------------------------------------------------------------------------------------------------------------------------------------------------------------------------------------------------------------------------------------------------------------------------------------------------------------------------------------------------------------------------------------------------------------------------------------------------------|
| rchitectural          |                                                                                                                                                                                                                                                                                                                                                                                                                                                                                                                                                                                                                                                                                                                                                                                                                                                                                                                                                                                                                                                                                                                                                                                                                                                                                                                                                                                                                                                                                                                                                                                                                                                                                                                                                                                                                                                                                                                                                                                                                                                                                                                                |
| EXTERIOR              | Inspected                                                                                                                                                                                                                                                                                                                                                                                                                                                                                                                                                                                                                                                                                                                                                                                                                                                                                                                                                                                                                                                                                                                                                                                                                                                                                                                                                                                                                                                                                                                                                                                                                                                                                                                                                                                                                                                                                                                                                                                                                                                                                                                      |
| AREAWAY               | Inspected                                                                                                                                                                                                                                                                                                                                                                                                                                                                                                                                                                                                                                                                                                                                                                                                                                                                                                                                                                                                                                                                                                                                                                                                                                                                                                                                                                                                                                                                                                                                                                                                                                                                                                                                                                                                                                                                                                                                                                                                                                                                                                                      |
| Instance on AW1-AW6   | Inspected                                                                                                                                                                                                                                                                                                                                                                                                                                                                                                                                                                                                                                                                                                                                                                                                                                                                                                                                                                                                                                                                                                                                                                                                                                                                                                                                                                                                                                                                                                                                                                                                                                                                                                                                                                                                                                                                                                                                                                                                                                                                                                                      |
| Instance Condition    | 3 - Fair                                                                                                                                                                                                                                                                                                                                                                                                                                                                                                                                                                                                                                                                                                                                                                                                                                                                                                                                                                                                                                                                                                                                                                                                                                                                                                                                                                                                                                                                                                                                                                                                                                                                                                                                                                                                                                                                                                                                                                                                                                                                                                                       |
| Instance Quantity     | 6                                                                                                                                                                                                                                                                                                                                                                                                                                                                                                                                                                                                                                                                                                                                                                                                                                                                                                                                                                                                                                                                                                                                                                                                                                                                                                                                                                                                                                                                                                                                                                                                                                                                                                                                                                                                                                                                                                                                                                                                                                                                                                                              |
| Instance Quantity Uom | EACH                                                                                                                                                                                                                                                                                                                                                                                                                                                                                                                                                                                                                                                                                                                                                                                                                                                                                                                                                                                                                                                                                                                                                                                                                                                                                                                                                                                                                                                                                                                                                                                                                                                                                                                                                                                                                                                                                                                                                                                                                                                                                                                           |
| Deficiency            | AREAWAY STAIRS: DETERIORATED                                                                                                                                                                                                                                                                                                                                                                                                                                                                                                                                                                                                                                                                                                                                                                                                                                                                                                                                                                                                                                                                                                                                                                                                                                                                                                                                                                                                                                                                                                                                                                                                                                                                                                                                                                                                                                                                                                                                                                                                                                                                                                   |
| Roof Plan reference   | TREADS/RISERS/NOSINGS K660 New Jersey Avenue                                                                                                                                                                                                                                                                                                                                                                                                                                                                                                                                                                                                                                                                                                                                                                                                                                                                                                                                                                                                                                                                                                                                                                                                                                                                                                                                                                                                                                                                                                                                                                                                                                                                                                                                                                                                                                                                                                                                                                                                                                                                                   |
| Roof Fran felerence   | New Addition  Ne |
| Deficiency Quantity   | 10                                                                                                                                                                                                                                                                                                                                                                                                                                                                                                                                                                                                                                                                                                                                                                                                                                                                                                                                                                                                                                                                                                                                                                                                                                                                                                                                                                                                                                                                                                                                                                                                                                                                                                                                                                                                                                                                                                                                                                                                                                                                                                                             |
| Quantity Uom          | S.F.                                                                                                                                                                                                                                                                                                                                                                                                                                                                                                                                                                                                                                                                                                                                                                                                                                                                                                                                                                                                                                                                                                                                                                                                                                                                                                                                                                                                                                                                                                                                                                                                                                                                                                                                                                                                                                                                                                                                                                                                                                                                                                                           |
| Potential Action      | REPAIR                                                                                                                                                                                                                                                                                                                                                                                                                                                                                                                                                                                                                                                                                                                                                                                                                                                                                                                                                                                                                                                                                                                                                                                                                                                                                                                                                                                                                                                                                                                                                                                                                                                                                                                                                                                                                                                                                                                                                                                                                                                                                                                         |
| Urgency of Action     | PRIORITY 3                                                                                                                                                                                                                                                                                                                                                                                                                                                                                                                                                                                                                                                                                                                                                                                                                                                                                                                                                                                                                                                                                                                                                                                                                                                                                                                                                                                                                                                                                                                                                                                                                                                                                                                                                                                                                                                                                                                                                                                                                                                                                                                     |
| Purpose of Action     | LEVEL 2                                                                                                                                                                                                                                                                                                                                                                                                                                                                                                                                                                                                                                                                                                                                                                                                                                                                                                                                                                                                                                                                                                                                                                                                                                                                                                                                                                                                                                                                                                                                                                                                                                                                                                                                                                                                                                                                                                                                                                                                                                                                                                                        |
|                       | AW4                                                                                                                                                                                                                                                                                                                                                                                                                                                                                                                                                                                                                                                                                                                                                                                                                                                                                                                                                                                                                                                                                                                                                                                                                                                                                                                                                                                                                                                                                                                                                                                                                                                                                                                                                                                                                                                                                                                                                                                                                                                                                                                            |
| Violations            | No violations recorded.                                                                                                                                                                                                                                                                                                                                                                                                                                                                                                                                                                                                                                                                                                                                                                                                                                                                                                                                                                                                                                                                                                                                                                                                                                                                                                                                                                                                                                                                                                                                                                                                                                                                                                                                                                                                                                                                                                                                                                                                                                                                                                        |
| Deficiency            | AREAWAY STAIRS: DETERIORATED TREADS/RISERS/NOSINGS                                                                                                                                                                                                                                                                                                                                                                                                                                                                                                                                                                                                                                                                                                                                                                                                                                                                                                                                                                                                                                                                                                                                                                                                                                                                                                                                                                                                                                                                                                                                                                                                                                                                                                                                                                                                                                                                                                                                                                                                                                                                             |
| Roof Plan reference   | New Jersey Avenue    S P                                                                                                                                                                                                                                                                                                                                                                                                                                                                                                                                                                                                                                                                                                                                                                                                                                                                                                                                                                                                                                                                                                                                                                                                                                                                                                                                                                                                                                                                                                                                                                                                                                                                                                                                                                                                                                                                                                                                                                                                                                                                                                       |
| Deficiency Quantity   | 15                                                                                                                                                                                                                                                                                                                                                                                                                                                                                                                                                                                                                                                                                                                                                                                                                                                                                                                                                                                                                                                                                                                                                                                                                                                                                                                                                                                                                                                                                                                                                                                                                                                                                                                                                                                                                                                                                                                                                                                                                                                                                                                             |
| Quantity Uom          | S.F.                                                                                                                                                                                                                                                                                                                                                                                                                                                                                                                                                                                                                                                                                                                                                                                                                                                                                                                                                                                                                                                                                                                                                                                                                                                                                                                                                                                                                                                                                                                                                                                                                                                                                                                                                                                                                                                                                                                                                                                                                                                                                                                           |
| Potential Action      | REPLACE                                                                                                                                                                                                                                                                                                                                                                                                                                                                                                                                                                                                                                                                                                                                                                                                                                                                                                                                                                                                                                                                                                                                                                                                                                                                                                                                                                                                                                                                                                                                                                                                                                                                                                                                                                                                                                                                                                                                                                                                                                                                                                                        |
| Urgency of Action     | PRIORITY 5                                                                                                                                                                                                                                                                                                                                                                                                                                                                                                                                                                                                                                                                                                                                                                                                                                                                                                                                                                                                                                                                                                                                                                                                                                                                                                                                                                                                                                                                                                                                                                                                                                                                                                                                                                                                                                                                                                                                                                                                                                                                                                                     |

## **Building Condition Assessment Survey 2023 - 2024**

K660 Architectural Inspection Question Response **EXTERIOR** AREAWAY Purpose of Action LEVEL 6 Deficiency Photo1 AW4 Violations No violations recorded. Deficiency AREAWAY WALLS: CRACKS AND SPALLING K660 Roof Plan reference Deficiency Quantity 30 Quantity Uom S.F. REPLACE Potential Action PRIORITY 4 Urgency of Action LEVEL 2 Purpose of Action Deficiency Photo1 AW1 Violations No violations recorded.