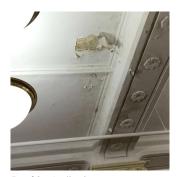

#### DOORS Inspected DOORS AND FRAMES Inspected Condition 4 - Between Fair and Poor

Deficiency

Roof Plan reference

Deficiency Photo1

Print Date: 6/28/2024

Deficiency Quantity 1 EACH Quantity Uom Potential Action MAINTENANCE PRIORITY 3 Urgency of Action LEVEL 2 Purpose of Action

Facade A

Violations No violations recorded.

Deficiency METAL: DETERIORATED DOOR AND FRAME - MAJOR DETERIORATION