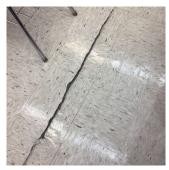

## **Priority Condition**

| Priority<br>Condition Exist<br>Last Year? | Priority<br>Category | Condition<br>Description                                                | Component<br>Affected                                                        | Location<br>Description                                         | Person(s)<br>Notified | Person(s) Title | PhotoImage |
|-------------------------------------------|----------------------|-------------------------------------------------------------------------|------------------------------------------------------------------------------|-----------------------------------------------------------------|-----------------------|-----------------|------------|
| No                                        | Tripping Hazard      | Broken Stair<br>nosing resulting<br>in a potential<br>tripping hazard   | INTERIOR  <br>STAIRS/RAMP<br>S: INTERIOR  <br>Stairs and<br>Landings         | Stair A/3                                                       | Kerry<br>Collymore    | Custodian       |            |
| No                                        | Tripping Hazard      | Heaving Floor<br>creates a<br>potential<br>hazardous<br>condition.      | INTERIOR  <br>CLASSROOMS<br>/CORRIDORS/<br>ADMIN<br>SPACES   Floor<br>Finish | Room 417B                                                       | Osvaldo Tejeda        | Fireman         |            |
| Yes                                       | Tripping Hazard      | A stone stair has<br>severely worn<br>treads<br>presenting a<br>hazard. | EXTERIOR  <br>AREAWAY                                                        | Areaway stair to<br>basement at<br>North end of the<br>building | Osvaldo Tejada        | Fireman         |            |