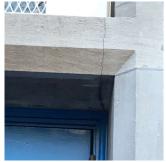

| COPING     | Inspected                                  |
|------------|--------------------------------------------|
| Condition  | 3 - Fair                                   |
| Deficiency | CAST STONE: DETERIORATED TRANSVERSE JOINTS |