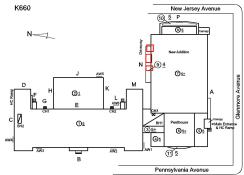

# **Building Condition Assessment Survey 2023 - 2024**

| uestion               | Response                                                                                                                                                                                                                                                                                                                                                                                                                                                                                                                                                                                                                                                                                                                                                                                                                                                                                                                                                                                                                                                                                                                                                                                                                                                                                                                                                                                                                                                                                                                                                                                                                                                                                                                                                                                                                                                                                                                                                                                                                                                                                                                       |
|-----------------------|--------------------------------------------------------------------------------------------------------------------------------------------------------------------------------------------------------------------------------------------------------------------------------------------------------------------------------------------------------------------------------------------------------------------------------------------------------------------------------------------------------------------------------------------------------------------------------------------------------------------------------------------------------------------------------------------------------------------------------------------------------------------------------------------------------------------------------------------------------------------------------------------------------------------------------------------------------------------------------------------------------------------------------------------------------------------------------------------------------------------------------------------------------------------------------------------------------------------------------------------------------------------------------------------------------------------------------------------------------------------------------------------------------------------------------------------------------------------------------------------------------------------------------------------------------------------------------------------------------------------------------------------------------------------------------------------------------------------------------------------------------------------------------------------------------------------------------------------------------------------------------------------------------------------------------------------------------------------------------------------------------------------------------------------------------------------------------------------------------------------------------|
| rchitectural          |                                                                                                                                                                                                                                                                                                                                                                                                                                                                                                                                                                                                                                                                                                                                                                                                                                                                                                                                                                                                                                                                                                                                                                                                                                                                                                                                                                                                                                                                                                                                                                                                                                                                                                                                                                                                                                                                                                                                                                                                                                                                                                                                |
| EXTERIOR              | Inspected                                                                                                                                                                                                                                                                                                                                                                                                                                                                                                                                                                                                                                                                                                                                                                                                                                                                                                                                                                                                                                                                                                                                                                                                                                                                                                                                                                                                                                                                                                                                                                                                                                                                                                                                                                                                                                                                                                                                                                                                                                                                                                                      |
| AREAWAY               | Inspected                                                                                                                                                                                                                                                                                                                                                                                                                                                                                                                                                                                                                                                                                                                                                                                                                                                                                                                                                                                                                                                                                                                                                                                                                                                                                                                                                                                                                                                                                                                                                                                                                                                                                                                                                                                                                                                                                                                                                                                                                                                                                                                      |
| Instance on AW1-AW6   | Inspected                                                                                                                                                                                                                                                                                                                                                                                                                                                                                                                                                                                                                                                                                                                                                                                                                                                                                                                                                                                                                                                                                                                                                                                                                                                                                                                                                                                                                                                                                                                                                                                                                                                                                                                                                                                                                                                                                                                                                                                                                                                                                                                      |
| Instance Condition    | 3 - Fair                                                                                                                                                                                                                                                                                                                                                                                                                                                                                                                                                                                                                                                                                                                                                                                                                                                                                                                                                                                                                                                                                                                                                                                                                                                                                                                                                                                                                                                                                                                                                                                                                                                                                                                                                                                                                                                                                                                                                                                                                                                                                                                       |
| Instance Quantity     | 6                                                                                                                                                                                                                                                                                                                                                                                                                                                                                                                                                                                                                                                                                                                                                                                                                                                                                                                                                                                                                                                                                                                                                                                                                                                                                                                                                                                                                                                                                                                                                                                                                                                                                                                                                                                                                                                                                                                                                                                                                                                                                                                              |
| Instance Quantity Uom | EACH                                                                                                                                                                                                                                                                                                                                                                                                                                                                                                                                                                                                                                                                                                                                                                                                                                                                                                                                                                                                                                                                                                                                                                                                                                                                                                                                                                                                                                                                                                                                                                                                                                                                                                                                                                                                                                                                                                                                                                                                                                                                                                                           |
| Deficiency            | AREAWAY STAIRS: DETERIORATED                                                                                                                                                                                                                                                                                                                                                                                                                                                                                                                                                                                                                                                                                                                                                                                                                                                                                                                                                                                                                                                                                                                                                                                                                                                                                                                                                                                                                                                                                                                                                                                                                                                                                                                                                                                                                                                                                                                                                                                                                                                                                                   |
| Roof Plan reference   | TREADS/RISERS/NOSINGS K660 New Jersey Avenue                                                                                                                                                                                                                                                                                                                                                                                                                                                                                                                                                                                                                                                                                                                                                                                                                                                                                                                                                                                                                                                                                                                                                                                                                                                                                                                                                                                                                                                                                                                                                                                                                                                                                                                                                                                                                                                                                                                                                                                                                                                                                   |
| Roof Fran felerence   | New Addition  Ne |
| Deficiency Quantity   | 10                                                                                                                                                                                                                                                                                                                                                                                                                                                                                                                                                                                                                                                                                                                                                                                                                                                                                                                                                                                                                                                                                                                                                                                                                                                                                                                                                                                                                                                                                                                                                                                                                                                                                                                                                                                                                                                                                                                                                                                                                                                                                                                             |
| Quantity Uom          | S.F.                                                                                                                                                                                                                                                                                                                                                                                                                                                                                                                                                                                                                                                                                                                                                                                                                                                                                                                                                                                                                                                                                                                                                                                                                                                                                                                                                                                                                                                                                                                                                                                                                                                                                                                                                                                                                                                                                                                                                                                                                                                                                                                           |
| Potential Action      | REPAIR                                                                                                                                                                                                                                                                                                                                                                                                                                                                                                                                                                                                                                                                                                                                                                                                                                                                                                                                                                                                                                                                                                                                                                                                                                                                                                                                                                                                                                                                                                                                                                                                                                                                                                                                                                                                                                                                                                                                                                                                                                                                                                                         |
| Urgency of Action     | PRIORITY 3                                                                                                                                                                                                                                                                                                                                                                                                                                                                                                                                                                                                                                                                                                                                                                                                                                                                                                                                                                                                                                                                                                                                                                                                                                                                                                                                                                                                                                                                                                                                                                                                                                                                                                                                                                                                                                                                                                                                                                                                                                                                                                                     |
| Purpose of Action     | LEVEL 2                                                                                                                                                                                                                                                                                                                                                                                                                                                                                                                                                                                                                                                                                                                                                                                                                                                                                                                                                                                                                                                                                                                                                                                                                                                                                                                                                                                                                                                                                                                                                                                                                                                                                                                                                                                                                                                                                                                                                                                                                                                                                                                        |
|                       | AW4                                                                                                                                                                                                                                                                                                                                                                                                                                                                                                                                                                                                                                                                                                                                                                                                                                                                                                                                                                                                                                                                                                                                                                                                                                                                                                                                                                                                                                                                                                                                                                                                                                                                                                                                                                                                                                                                                                                                                                                                                                                                                                                            |
| Violations            | No violations recorded.                                                                                                                                                                                                                                                                                                                                                                                                                                                                                                                                                                                                                                                                                                                                                                                                                                                                                                                                                                                                                                                                                                                                                                                                                                                                                                                                                                                                                                                                                                                                                                                                                                                                                                                                                                                                                                                                                                                                                                                                                                                                                                        |
| Deficiency            | AREAWAY STAIRS: DETERIORATED TREADS/RISERS/NOSINGS                                                                                                                                                                                                                                                                                                                                                                                                                                                                                                                                                                                                                                                                                                                                                                                                                                                                                                                                                                                                                                                                                                                                                                                                                                                                                                                                                                                                                                                                                                                                                                                                                                                                                                                                                                                                                                                                                                                                                                                                                                                                             |
| Roof Plan reference   | New Jersey Avenue    S P                                                                                                                                                                                                                                                                                                                                                                                                                                                                                                                                                                                                                                                                                                                                                                                                                                                                                                                                                                                                                                                                                                                                                                                                                                                                                                                                                                                                                                                                                                                                                                                                                                                                                                                                                                                                                                                                                                                                                                                                                                                                                                       |
| Deficiency Quantity   | 15                                                                                                                                                                                                                                                                                                                                                                                                                                                                                                                                                                                                                                                                                                                                                                                                                                                                                                                                                                                                                                                                                                                                                                                                                                                                                                                                                                                                                                                                                                                                                                                                                                                                                                                                                                                                                                                                                                                                                                                                                                                                                                                             |
| Quantity Uom          | S.F.                                                                                                                                                                                                                                                                                                                                                                                                                                                                                                                                                                                                                                                                                                                                                                                                                                                                                                                                                                                                                                                                                                                                                                                                                                                                                                                                                                                                                                                                                                                                                                                                                                                                                                                                                                                                                                                                                                                                                                                                                                                                                                                           |
| Potential Action      | REPLACE                                                                                                                                                                                                                                                                                                                                                                                                                                                                                                                                                                                                                                                                                                                                                                                                                                                                                                                                                                                                                                                                                                                                                                                                                                                                                                                                                                                                                                                                                                                                                                                                                                                                                                                                                                                                                                                                                                                                                                                                                                                                                                                        |
| Urgency of Action     | PRIORITY 5                                                                                                                                                                                                                                                                                                                                                                                                                                                                                                                                                                                                                                                                                                                                                                                                                                                                                                                                                                                                                                                                                                                                                                                                                                                                                                                                                                                                                                                                                                                                                                                                                                                                                                                                                                                                                                                                                                                                                                                                                                                                                                                     |