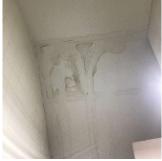

AREAWAY WALLS: DETERIORATED COPING STONE

Deficiency

## AREAWAY WALLS: CRACKS AND SPALLING

Deficiency Quantity 35
Quantity Uom S.F.
Potential Action REPAIR
Urgency of Action PRIORITY 3
Purpose of Action LEVEL 2