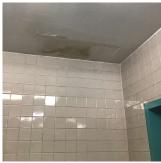

## **Priority Condition**

| Priority<br>Condition Exist<br>Last Year? | Priority<br>Category | Condition<br>Description                                                | Component<br>Affected                                                        | Location<br>Description                                         | Person(s)<br>Notified | Person(s) Title | PhotoImage |
|-------------------------------------------|----------------------|-------------------------------------------------------------------------|------------------------------------------------------------------------------|-----------------------------------------------------------------|-----------------------|-----------------|------------|
| No                                        | Tripping Hazard      | Broken Stair<br>nosing resulting<br>in a potential<br>tripping hazard   | INTERIOR  <br>STAIRS/RAMP<br>S: INTERIOR  <br>Stairs and<br>Landings         | Stair A/3                                                       | Kerry<br>Collymore    | Custodian       |            |
| No                                        | Tripping Hazard      | Heaving Floor<br>creates a<br>potential<br>hazardous<br>condition.      | INTERIOR  <br>CLASSROOMS<br>/CORRIDORS/<br>ADMIN<br>SPACES   Floor<br>Finish | Room 417B                                                       | Osvaldo Tejeda        | Fireman         |            |
| Yes                                       | Tripping Hazard      | A stone stair has<br>severely worn<br>treads<br>presenting a<br>hazard. | EXTERIOR  <br>AREAWAY                                                        | Areaway stair to<br>basement at<br>North end of the<br>building | Osvaldo Tejada        | Fireman         |            |