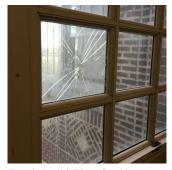

#### DOORS Inspected DOORS AND FRAMES Inspected Condition 4 - Between Fair and Poor

Deficiency

Roof Plan reference

Deficiency Photo1

Print Date: 6/28/2024

Deficiency Quantity 1 EACH Quantity Uom Potential Action MAINTENANCE PRIORITY 3 Urgency of Action LEVEL 2 Purpose of Action