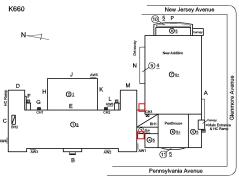

# **Building Condition Assessment Survey 2023 - 2024**

| uestion               | Response                                                                                                                                                                                                                                                                                                                                                                                                                                                                                                                                                                                                                                                                                                                                                                                                                                                                                                                                                                                                                                                                                                                                                                                                                                                                                                                                                                                                                                                                                                                                                                                                                                                                                                                                                                                                                                                                                                                                                                                                                                                                                                                       |
|-----------------------|--------------------------------------------------------------------------------------------------------------------------------------------------------------------------------------------------------------------------------------------------------------------------------------------------------------------------------------------------------------------------------------------------------------------------------------------------------------------------------------------------------------------------------------------------------------------------------------------------------------------------------------------------------------------------------------------------------------------------------------------------------------------------------------------------------------------------------------------------------------------------------------------------------------------------------------------------------------------------------------------------------------------------------------------------------------------------------------------------------------------------------------------------------------------------------------------------------------------------------------------------------------------------------------------------------------------------------------------------------------------------------------------------------------------------------------------------------------------------------------------------------------------------------------------------------------------------------------------------------------------------------------------------------------------------------------------------------------------------------------------------------------------------------------------------------------------------------------------------------------------------------------------------------------------------------------------------------------------------------------------------------------------------------------------------------------------------------------------------------------------------------|
| rchitectural          |                                                                                                                                                                                                                                                                                                                                                                                                                                                                                                                                                                                                                                                                                                                                                                                                                                                                                                                                                                                                                                                                                                                                                                                                                                                                                                                                                                                                                                                                                                                                                                                                                                                                                                                                                                                                                                                                                                                                                                                                                                                                                                                                |
| EXTERIOR              | Inspected                                                                                                                                                                                                                                                                                                                                                                                                                                                                                                                                                                                                                                                                                                                                                                                                                                                                                                                                                                                                                                                                                                                                                                                                                                                                                                                                                                                                                                                                                                                                                                                                                                                                                                                                                                                                                                                                                                                                                                                                                                                                                                                      |
| AREAWAY               | Inspected                                                                                                                                                                                                                                                                                                                                                                                                                                                                                                                                                                                                                                                                                                                                                                                                                                                                                                                                                                                                                                                                                                                                                                                                                                                                                                                                                                                                                                                                                                                                                                                                                                                                                                                                                                                                                                                                                                                                                                                                                                                                                                                      |
| Instance on AW1-AW6   | Inspected                                                                                                                                                                                                                                                                                                                                                                                                                                                                                                                                                                                                                                                                                                                                                                                                                                                                                                                                                                                                                                                                                                                                                                                                                                                                                                                                                                                                                                                                                                                                                                                                                                                                                                                                                                                                                                                                                                                                                                                                                                                                                                                      |
| Instance Condition    | 3 - Fair                                                                                                                                                                                                                                                                                                                                                                                                                                                                                                                                                                                                                                                                                                                                                                                                                                                                                                                                                                                                                                                                                                                                                                                                                                                                                                                                                                                                                                                                                                                                                                                                                                                                                                                                                                                                                                                                                                                                                                                                                                                                                                                       |
| Instance Quantity     | 6                                                                                                                                                                                                                                                                                                                                                                                                                                                                                                                                                                                                                                                                                                                                                                                                                                                                                                                                                                                                                                                                                                                                                                                                                                                                                                                                                                                                                                                                                                                                                                                                                                                                                                                                                                                                                                                                                                                                                                                                                                                                                                                              |
| Instance Quantity Uom | EACH                                                                                                                                                                                                                                                                                                                                                                                                                                                                                                                                                                                                                                                                                                                                                                                                                                                                                                                                                                                                                                                                                                                                                                                                                                                                                                                                                                                                                                                                                                                                                                                                                                                                                                                                                                                                                                                                                                                                                                                                                                                                                                                           |
| Deficiency            | AREAWAY STAIRS: DETERIORATED                                                                                                                                                                                                                                                                                                                                                                                                                                                                                                                                                                                                                                                                                                                                                                                                                                                                                                                                                                                                                                                                                                                                                                                                                                                                                                                                                                                                                                                                                                                                                                                                                                                                                                                                                                                                                                                                                                                                                                                                                                                                                                   |
| Roof Plan reference   | TREADS/RISERS/NOSINGS K660 New Jersey Avenue                                                                                                                                                                                                                                                                                                                                                                                                                                                                                                                                                                                                                                                                                                                                                                                                                                                                                                                                                                                                                                                                                                                                                                                                                                                                                                                                                                                                                                                                                                                                                                                                                                                                                                                                                                                                                                                                                                                                                                                                                                                                                   |
| Roof Fran felerence   | New Addition  Ne |
| Deficiency Quantity   | 10                                                                                                                                                                                                                                                                                                                                                                                                                                                                                                                                                                                                                                                                                                                                                                                                                                                                                                                                                                                                                                                                                                                                                                                                                                                                                                                                                                                                                                                                                                                                                                                                                                                                                                                                                                                                                                                                                                                                                                                                                                                                                                                             |
| Quantity Uom          | S.F.                                                                                                                                                                                                                                                                                                                                                                                                                                                                                                                                                                                                                                                                                                                                                                                                                                                                                                                                                                                                                                                                                                                                                                                                                                                                                                                                                                                                                                                                                                                                                                                                                                                                                                                                                                                                                                                                                                                                                                                                                                                                                                                           |
| Potential Action      | REPAIR                                                                                                                                                                                                                                                                                                                                                                                                                                                                                                                                                                                                                                                                                                                                                                                                                                                                                                                                                                                                                                                                                                                                                                                                                                                                                                                                                                                                                                                                                                                                                                                                                                                                                                                                                                                                                                                                                                                                                                                                                                                                                                                         |
| Urgency of Action     | PRIORITY 3                                                                                                                                                                                                                                                                                                                                                                                                                                                                                                                                                                                                                                                                                                                                                                                                                                                                                                                                                                                                                                                                                                                                                                                                                                                                                                                                                                                                                                                                                                                                                                                                                                                                                                                                                                                                                                                                                                                                                                                                                                                                                                                     |
| Purpose of Action     | LEVEL 2                                                                                                                                                                                                                                                                                                                                                                                                                                                                                                                                                                                                                                                                                                                                                                                                                                                                                                                                                                                                                                                                                                                                                                                                                                                                                                                                                                                                                                                                                                                                                                                                                                                                                                                                                                                                                                                                                                                                                                                                                                                                                                                        |
|                       | AW4                                                                                                                                                                                                                                                                                                                                                                                                                                                                                                                                                                                                                                                                                                                                                                                                                                                                                                                                                                                                                                                                                                                                                                                                                                                                                                                                                                                                                                                                                                                                                                                                                                                                                                                                                                                                                                                                                                                                                                                                                                                                                                                            |
| Violations            | No violations recorded.                                                                                                                                                                                                                                                                                                                                                                                                                                                                                                                                                                                                                                                                                                                                                                                                                                                                                                                                                                                                                                                                                                                                                                                                                                                                                                                                                                                                                                                                                                                                                                                                                                                                                                                                                                                                                                                                                                                                                                                                                                                                                                        |
| Deficiency            | AREAWAY STAIRS: DETERIORATED TREADS/RISERS/NOSINGS                                                                                                                                                                                                                                                                                                                                                                                                                                                                                                                                                                                                                                                                                                                                                                                                                                                                                                                                                                                                                                                                                                                                                                                                                                                                                                                                                                                                                                                                                                                                                                                                                                                                                                                                                                                                                                                                                                                                                                                                                                                                             |
| Roof Plan reference   | New Jersey Avenue    S P                                                                                                                                                                                                                                                                                                                                                                                                                                                                                                                                                                                                                                                                                                                                                                                                                                                                                                                                                                                                                                                                                                                                                                                                                                                                                                                                                                                                                                                                                                                                                                                                                                                                                                                                                                                                                                                                                                                                                                                                                                                                                                       |
| Deficiency Quantity   | 15                                                                                                                                                                                                                                                                                                                                                                                                                                                                                                                                                                                                                                                                                                                                                                                                                                                                                                                                                                                                                                                                                                                                                                                                                                                                                                                                                                                                                                                                                                                                                                                                                                                                                                                                                                                                                                                                                                                                                                                                                                                                                                                             |
| Quantity Uom          | S.F.                                                                                                                                                                                                                                                                                                                                                                                                                                                                                                                                                                                                                                                                                                                                                                                                                                                                                                                                                                                                                                                                                                                                                                                                                                                                                                                                                                                                                                                                                                                                                                                                                                                                                                                                                                                                                                                                                                                                                                                                                                                                                                                           |
| Potential Action      | REPLACE                                                                                                                                                                                                                                                                                                                                                                                                                                                                                                                                                                                                                                                                                                                                                                                                                                                                                                                                                                                                                                                                                                                                                                                                                                                                                                                                                                                                                                                                                                                                                                                                                                                                                                                                                                                                                                                                                                                                                                                                                                                                                                                        |
| Urgency of Action     | PRIORITY 5                                                                                                                                                                                                                                                                                                                                                                                                                                                                                                                                                                                                                                                                                                                                                                                                                                                                                                                                                                                                                                                                                                                                                                                                                                                                                                                                                                                                                                                                                                                                                                                                                                                                                                                                                                                                                                                                                                                                                                                                                                                                                                                     |