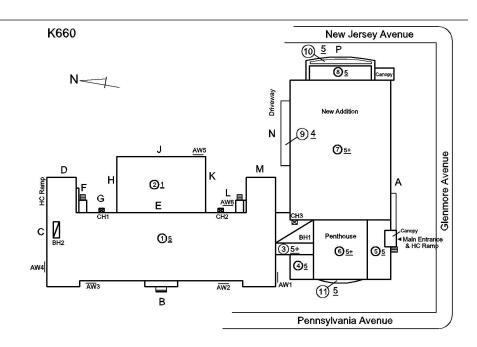

# **Building Condition Assessment Survey 2023 - 2024**

| uestion               | Response                                                                                                                                                                                                                                                                                                                                                                                                                                                                                                                                                                                                                                                                                                                                                                                                                                                                                                                                                                                                                                                                                                                                                                                                                                                                                                                                                                                                                                                                                                                                                                                                                                                                                                                                                                                                                                                                                                                                                                                                                                                                                                                       |
|-----------------------|--------------------------------------------------------------------------------------------------------------------------------------------------------------------------------------------------------------------------------------------------------------------------------------------------------------------------------------------------------------------------------------------------------------------------------------------------------------------------------------------------------------------------------------------------------------------------------------------------------------------------------------------------------------------------------------------------------------------------------------------------------------------------------------------------------------------------------------------------------------------------------------------------------------------------------------------------------------------------------------------------------------------------------------------------------------------------------------------------------------------------------------------------------------------------------------------------------------------------------------------------------------------------------------------------------------------------------------------------------------------------------------------------------------------------------------------------------------------------------------------------------------------------------------------------------------------------------------------------------------------------------------------------------------------------------------------------------------------------------------------------------------------------------------------------------------------------------------------------------------------------------------------------------------------------------------------------------------------------------------------------------------------------------------------------------------------------------------------------------------------------------|
| rchitectural          |                                                                                                                                                                                                                                                                                                                                                                                                                                                                                                                                                                                                                                                                                                                                                                                                                                                                                                                                                                                                                                                                                                                                                                                                                                                                                                                                                                                                                                                                                                                                                                                                                                                                                                                                                                                                                                                                                                                                                                                                                                                                                                                                |
| EXTERIOR              | Inspected                                                                                                                                                                                                                                                                                                                                                                                                                                                                                                                                                                                                                                                                                                                                                                                                                                                                                                                                                                                                                                                                                                                                                                                                                                                                                                                                                                                                                                                                                                                                                                                                                                                                                                                                                                                                                                                                                                                                                                                                                                                                                                                      |
| AREAWAY               | Inspected                                                                                                                                                                                                                                                                                                                                                                                                                                                                                                                                                                                                                                                                                                                                                                                                                                                                                                                                                                                                                                                                                                                                                                                                                                                                                                                                                                                                                                                                                                                                                                                                                                                                                                                                                                                                                                                                                                                                                                                                                                                                                                                      |
| Instance on AW1-AW6   | Inspected                                                                                                                                                                                                                                                                                                                                                                                                                                                                                                                                                                                                                                                                                                                                                                                                                                                                                                                                                                                                                                                                                                                                                                                                                                                                                                                                                                                                                                                                                                                                                                                                                                                                                                                                                                                                                                                                                                                                                                                                                                                                                                                      |
| Instance Condition    | 3 - Fair                                                                                                                                                                                                                                                                                                                                                                                                                                                                                                                                                                                                                                                                                                                                                                                                                                                                                                                                                                                                                                                                                                                                                                                                                                                                                                                                                                                                                                                                                                                                                                                                                                                                                                                                                                                                                                                                                                                                                                                                                                                                                                                       |
| Instance Quantity     | 6                                                                                                                                                                                                                                                                                                                                                                                                                                                                                                                                                                                                                                                                                                                                                                                                                                                                                                                                                                                                                                                                                                                                                                                                                                                                                                                                                                                                                                                                                                                                                                                                                                                                                                                                                                                                                                                                                                                                                                                                                                                                                                                              |
| Instance Quantity Uom | EACH                                                                                                                                                                                                                                                                                                                                                                                                                                                                                                                                                                                                                                                                                                                                                                                                                                                                                                                                                                                                                                                                                                                                                                                                                                                                                                                                                                                                                                                                                                                                                                                                                                                                                                                                                                                                                                                                                                                                                                                                                                                                                                                           |
| Deficiency            | AREAWAY STAIRS: DETERIORATED                                                                                                                                                                                                                                                                                                                                                                                                                                                                                                                                                                                                                                                                                                                                                                                                                                                                                                                                                                                                                                                                                                                                                                                                                                                                                                                                                                                                                                                                                                                                                                                                                                                                                                                                                                                                                                                                                                                                                                                                                                                                                                   |
| Roof Plan reference   | TREADS/RISERS/NOSINGS K660 New Jersey Avenue                                                                                                                                                                                                                                                                                                                                                                                                                                                                                                                                                                                                                                                                                                                                                                                                                                                                                                                                                                                                                                                                                                                                                                                                                                                                                                                                                                                                                                                                                                                                                                                                                                                                                                                                                                                                                                                                                                                                                                                                                                                                                   |
| Roof Fran felerence   | New Addition  Ne |
| Deficiency Quantity   | 10                                                                                                                                                                                                                                                                                                                                                                                                                                                                                                                                                                                                                                                                                                                                                                                                                                                                                                                                                                                                                                                                                                                                                                                                                                                                                                                                                                                                                                                                                                                                                                                                                                                                                                                                                                                                                                                                                                                                                                                                                                                                                                                             |
| Quantity Uom          | S.F.                                                                                                                                                                                                                                                                                                                                                                                                                                                                                                                                                                                                                                                                                                                                                                                                                                                                                                                                                                                                                                                                                                                                                                                                                                                                                                                                                                                                                                                                                                                                                                                                                                                                                                                                                                                                                                                                                                                                                                                                                                                                                                                           |
| Potential Action      | REPAIR                                                                                                                                                                                                                                                                                                                                                                                                                                                                                                                                                                                                                                                                                                                                                                                                                                                                                                                                                                                                                                                                                                                                                                                                                                                                                                                                                                                                                                                                                                                                                                                                                                                                                                                                                                                                                                                                                                                                                                                                                                                                                                                         |
| Urgency of Action     | PRIORITY 3                                                                                                                                                                                                                                                                                                                                                                                                                                                                                                                                                                                                                                                                                                                                                                                                                                                                                                                                                                                                                                                                                                                                                                                                                                                                                                                                                                                                                                                                                                                                                                                                                                                                                                                                                                                                                                                                                                                                                                                                                                                                                                                     |
| Purpose of Action     | LEVEL 2                                                                                                                                                                                                                                                                                                                                                                                                                                                                                                                                                                                                                                                                                                                                                                                                                                                                                                                                                                                                                                                                                                                                                                                                                                                                                                                                                                                                                                                                                                                                                                                                                                                                                                                                                                                                                                                                                                                                                                                                                                                                                                                        |
|                       | AW4                                                                                                                                                                                                                                                                                                                                                                                                                                                                                                                                                                                                                                                                                                                                                                                                                                                                                                                                                                                                                                                                                                                                                                                                                                                                                                                                                                                                                                                                                                                                                                                                                                                                                                                                                                                                                                                                                                                                                                                                                                                                                                                            |
| Violations            | No violations recorded.                                                                                                                                                                                                                                                                                                                                                                                                                                                                                                                                                                                                                                                                                                                                                                                                                                                                                                                                                                                                                                                                                                                                                                                                                                                                                                                                                                                                                                                                                                                                                                                                                                                                                                                                                                                                                                                                                                                                                                                                                                                                                                        |
| Deficiency            | AREAWAY STAIRS: DETERIORATED TREADS/RISERS/NOSINGS                                                                                                                                                                                                                                                                                                                                                                                                                                                                                                                                                                                                                                                                                                                                                                                                                                                                                                                                                                                                                                                                                                                                                                                                                                                                                                                                                                                                                                                                                                                                                                                                                                                                                                                                                                                                                                                                                                                                                                                                                                                                             |
| Roof Plan reference   | New Jersey Avenue    S P                                                                                                                                                                                                                                                                                                                                                                                                                                                                                                                                                                                                                                                                                                                                                                                                                                                                                                                                                                                                                                                                                                                                                                                                                                                                                                                                                                                                                                                                                                                                                                                                                                                                                                                                                                                                                                                                                                                                                                                                                                                                                                       |
| Deficiency Quantity   | 15                                                                                                                                                                                                                                                                                                                                                                                                                                                                                                                                                                                                                                                                                                                                                                                                                                                                                                                                                                                                                                                                                                                                                                                                                                                                                                                                                                                                                                                                                                                                                                                                                                                                                                                                                                                                                                                                                                                                                                                                                                                                                                                             |
| Quantity Uom          | S.F.                                                                                                                                                                                                                                                                                                                                                                                                                                                                                                                                                                                                                                                                                                                                                                                                                                                                                                                                                                                                                                                                                                                                                                                                                                                                                                                                                                                                                                                                                                                                                                                                                                                                                                                                                                                                                                                                                                                                                                                                                                                                                                                           |
| Potential Action      | REPLACE                                                                                                                                                                                                                                                                                                                                                                                                                                                                                                                                                                                                                                                                                                                                                                                                                                                                                                                                                                                                                                                                                                                                                                                                                                                                                                                                                                                                                                                                                                                                                                                                                                                                                                                                                                                                                                                                                                                                                                                                                                                                                                                        |
| Urgency of Action     | PRIORITY 5                                                                                                                                                                                                                                                                                                                                                                                                                                                                                                                                                                                                                                                                                                                                                                                                                                                                                                                                                                                                                                                                                                                                                                                                                                                                                                                                                                                                                                                                                                                                                                                                                                                                                                                                                                                                                                                                                                                                                                                                                                                                                                                     |