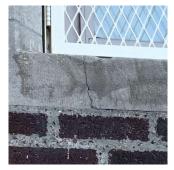

| COPING     | Inspected                                  |
|------------|--------------------------------------------|
| Condition  | 3 - Fair                                   |
| Deficiency | CAST STONE: DETERIORATED TRANSVERSE JOINTS |

Deficiency STONE: CHIPPED/SPALLED/BROKEN PIECES

Deficiency Quantity 20
Quantity Uom S.F.
Potential Action REPAIR
Urgency of Action PRIORITY 3
Purpose of Action LEVEL 2

Facade C

| TRANSOM/SIDE LIGHT | Inspected                 |  |
|--------------------|---------------------------|--|
| Condition          | 2 - Between Good and Fair |  |
| Deficiency         | No deficiencies recorded  |  |
| EXTERIOR WALLS     | Inspected                 |  |