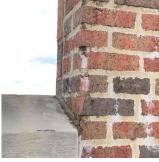

#### AREAWAY

Deficiency Photo1

AW3

Response

Violations No violations recorded.

| AWNINGS AND CANOPIES | Inspected                 |
|----------------------|---------------------------|
| Condition            | 2 - Between Good and Fair |
| Deficiency           | No deficiencies recorded  |
| CHIMNEY              | Inspected                 |
| Material Type(s)     | Masonry                   |
| Condition            | 2 - Between Good and Fair |

Deficiency

Roof Plan reference

Deficiency Photo1

Violations

Deficiency Quantity 10
Quantity Uom S.F.
Potential Action REPOINT
Urgency of Action PRIORITY 3
Purpose of Action LEVEL 2

CH2

No violations recorded.