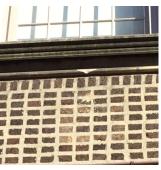

Deficiency STONE: CHIPPED/SPALLED/BROKEN PIECES

Deficiency Quantity 20
Quantity Uom S.F.
Potential Action REPAIR
Urgency of Action PRIORITY 3
Purpose of Action LEVEL 2

Facade C

| TRANSOM/SIDE LIGHT | Inspected                 |  |
|--------------------|---------------------------|--|
| Condition          | 2 - Between Good and Fair |  |
| Deficiency         | No deficiencies recorded  |  |
| EXTERIOR WALLS     | Inspected                 |  |