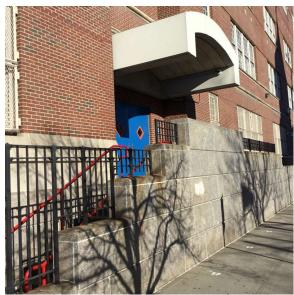

# **Building Condition Assessment Survey 2023 - 2024**

| uestion               | Response                                                                                                                                                                                                                                                                                                                                                                                                                                                                                                                                                                                                                                                                                                                                                                                                                                                                                                                                                                                                                                                                                                                                                                                                                                                                                                                                                                                                                                                                                                                                                                                                                                                                                                                                                                                                                                                                                                                                                                                                                                                                                                                       |
|-----------------------|--------------------------------------------------------------------------------------------------------------------------------------------------------------------------------------------------------------------------------------------------------------------------------------------------------------------------------------------------------------------------------------------------------------------------------------------------------------------------------------------------------------------------------------------------------------------------------------------------------------------------------------------------------------------------------------------------------------------------------------------------------------------------------------------------------------------------------------------------------------------------------------------------------------------------------------------------------------------------------------------------------------------------------------------------------------------------------------------------------------------------------------------------------------------------------------------------------------------------------------------------------------------------------------------------------------------------------------------------------------------------------------------------------------------------------------------------------------------------------------------------------------------------------------------------------------------------------------------------------------------------------------------------------------------------------------------------------------------------------------------------------------------------------------------------------------------------------------------------------------------------------------------------------------------------------------------------------------------------------------------------------------------------------------------------------------------------------------------------------------------------------|
| rchitectural          |                                                                                                                                                                                                                                                                                                                                                                                                                                                                                                                                                                                                                                                                                                                                                                                                                                                                                                                                                                                                                                                                                                                                                                                                                                                                                                                                                                                                                                                                                                                                                                                                                                                                                                                                                                                                                                                                                                                                                                                                                                                                                                                                |
| EXTERIOR              | Inspected                                                                                                                                                                                                                                                                                                                                                                                                                                                                                                                                                                                                                                                                                                                                                                                                                                                                                                                                                                                                                                                                                                                                                                                                                                                                                                                                                                                                                                                                                                                                                                                                                                                                                                                                                                                                                                                                                                                                                                                                                                                                                                                      |
| AREAWAY               | Inspected                                                                                                                                                                                                                                                                                                                                                                                                                                                                                                                                                                                                                                                                                                                                                                                                                                                                                                                                                                                                                                                                                                                                                                                                                                                                                                                                                                                                                                                                                                                                                                                                                                                                                                                                                                                                                                                                                                                                                                                                                                                                                                                      |
| Instance on AW1-AW6   | Inspected                                                                                                                                                                                                                                                                                                                                                                                                                                                                                                                                                                                                                                                                                                                                                                                                                                                                                                                                                                                                                                                                                                                                                                                                                                                                                                                                                                                                                                                                                                                                                                                                                                                                                                                                                                                                                                                                                                                                                                                                                                                                                                                      |
| Instance Condition    | 3 - Fair                                                                                                                                                                                                                                                                                                                                                                                                                                                                                                                                                                                                                                                                                                                                                                                                                                                                                                                                                                                                                                                                                                                                                                                                                                                                                                                                                                                                                                                                                                                                                                                                                                                                                                                                                                                                                                                                                                                                                                                                                                                                                                                       |
| Instance Quantity     | 6                                                                                                                                                                                                                                                                                                                                                                                                                                                                                                                                                                                                                                                                                                                                                                                                                                                                                                                                                                                                                                                                                                                                                                                                                                                                                                                                                                                                                                                                                                                                                                                                                                                                                                                                                                                                                                                                                                                                                                                                                                                                                                                              |
| Instance Quantity Uom | EACH                                                                                                                                                                                                                                                                                                                                                                                                                                                                                                                                                                                                                                                                                                                                                                                                                                                                                                                                                                                                                                                                                                                                                                                                                                                                                                                                                                                                                                                                                                                                                                                                                                                                                                                                                                                                                                                                                                                                                                                                                                                                                                                           |
| Deficiency            | AREAWAY STAIRS: DETERIORATED                                                                                                                                                                                                                                                                                                                                                                                                                                                                                                                                                                                                                                                                                                                                                                                                                                                                                                                                                                                                                                                                                                                                                                                                                                                                                                                                                                                                                                                                                                                                                                                                                                                                                                                                                                                                                                                                                                                                                                                                                                                                                                   |
| Roof Plan reference   | TREADS/RISERS/NOSINGS K660 New Jersey Avenue                                                                                                                                                                                                                                                                                                                                                                                                                                                                                                                                                                                                                                                                                                                                                                                                                                                                                                                                                                                                                                                                                                                                                                                                                                                                                                                                                                                                                                                                                                                                                                                                                                                                                                                                                                                                                                                                                                                                                                                                                                                                                   |
| Roof Fran felerence   | New Addition  Ne |
| Deficiency Quantity   | 10                                                                                                                                                                                                                                                                                                                                                                                                                                                                                                                                                                                                                                                                                                                                                                                                                                                                                                                                                                                                                                                                                                                                                                                                                                                                                                                                                                                                                                                                                                                                                                                                                                                                                                                                                                                                                                                                                                                                                                                                                                                                                                                             |
| Quantity Uom          | S.F.                                                                                                                                                                                                                                                                                                                                                                                                                                                                                                                                                                                                                                                                                                                                                                                                                                                                                                                                                                                                                                                                                                                                                                                                                                                                                                                                                                                                                                                                                                                                                                                                                                                                                                                                                                                                                                                                                                                                                                                                                                                                                                                           |
| Potential Action      | REPAIR                                                                                                                                                                                                                                                                                                                                                                                                                                                                                                                                                                                                                                                                                                                                                                                                                                                                                                                                                                                                                                                                                                                                                                                                                                                                                                                                                                                                                                                                                                                                                                                                                                                                                                                                                                                                                                                                                                                                                                                                                                                                                                                         |
| Urgency of Action     | PRIORITY 3                                                                                                                                                                                                                                                                                                                                                                                                                                                                                                                                                                                                                                                                                                                                                                                                                                                                                                                                                                                                                                                                                                                                                                                                                                                                                                                                                                                                                                                                                                                                                                                                                                                                                                                                                                                                                                                                                                                                                                                                                                                                                                                     |
| Purpose of Action     | LEVEL 2                                                                                                                                                                                                                                                                                                                                                                                                                                                                                                                                                                                                                                                                                                                                                                                                                                                                                                                                                                                                                                                                                                                                                                                                                                                                                                                                                                                                                                                                                                                                                                                                                                                                                                                                                                                                                                                                                                                                                                                                                                                                                                                        |
|                       | AW4                                                                                                                                                                                                                                                                                                                                                                                                                                                                                                                                                                                                                                                                                                                                                                                                                                                                                                                                                                                                                                                                                                                                                                                                                                                                                                                                                                                                                                                                                                                                                                                                                                                                                                                                                                                                                                                                                                                                                                                                                                                                                                                            |
| Violations            | No violations recorded.                                                                                                                                                                                                                                                                                                                                                                                                                                                                                                                                                                                                                                                                                                                                                                                                                                                                                                                                                                                                                                                                                                                                                                                                                                                                                                                                                                                                                                                                                                                                                                                                                                                                                                                                                                                                                                                                                                                                                                                                                                                                                                        |
| Deficiency            | AREAWAY STAIRS: DETERIORATED TREADS/RISERS/NOSINGS                                                                                                                                                                                                                                                                                                                                                                                                                                                                                                                                                                                                                                                                                                                                                                                                                                                                                                                                                                                                                                                                                                                                                                                                                                                                                                                                                                                                                                                                                                                                                                                                                                                                                                                                                                                                                                                                                                                                                                                                                                                                             |
| Roof Plan reference   | New Jersey Avenue    S P                                                                                                                                                                                                                                                                                                                                                                                                                                                                                                                                                                                                                                                                                                                                                                                                                                                                                                                                                                                                                                                                                                                                                                                                                                                                                                                                                                                                                                                                                                                                                                                                                                                                                                                                                                                                                                                                                                                                                                                                                                                                                                       |
| Deficiency Quantity   | 15                                                                                                                                                                                                                                                                                                                                                                                                                                                                                                                                                                                                                                                                                                                                                                                                                                                                                                                                                                                                                                                                                                                                                                                                                                                                                                                                                                                                                                                                                                                                                                                                                                                                                                                                                                                                                                                                                                                                                                                                                                                                                                                             |
| Quantity Uom          | S.F.                                                                                                                                                                                                                                                                                                                                                                                                                                                                                                                                                                                                                                                                                                                                                                                                                                                                                                                                                                                                                                                                                                                                                                                                                                                                                                                                                                                                                                                                                                                                                                                                                                                                                                                                                                                                                                                                                                                                                                                                                                                                                                                           |
| Potential Action      | REPLACE                                                                                                                                                                                                                                                                                                                                                                                                                                                                                                                                                                                                                                                                                                                                                                                                                                                                                                                                                                                                                                                                                                                                                                                                                                                                                                                                                                                                                                                                                                                                                                                                                                                                                                                                                                                                                                                                                                                                                                                                                                                                                                                        |
| Urgency of Action     | PRIORITY 5                                                                                                                                                                                                                                                                                                                                                                                                                                                                                                                                                                                                                                                                                                                                                                                                                                                                                                                                                                                                                                                                                                                                                                                                                                                                                                                                                                                                                                                                                                                                                                                                                                                                                                                                                                                                                                                                                                                                                                                                                                                                                                                     |

## **Building Condition Assessment Survey 2023 - 2024**

K660 Architectural Inspection Question Response **EXTERIOR** AREAWAY Purpose of Action LEVEL 6 Deficiency Photo1 AW4 Violations No violations recorded. Deficiency AREAWAY WALLS: CRACKS AND SPALLING K660 Roof Plan reference Deficiency Quantity 30 Quantity Uom S.F. REPLACE Potential Action PRIORITY 4 Urgency of Action LEVEL 2 Purpose of Action Deficiency Photo1 AW1 Violations No violations recorded.