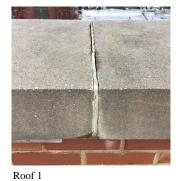

# EXTERIOR

COPING

Roof Plan reference

Deficiency Photo1

Deficiency Quantity

Quantity Uom

L.F.

Potential Action

MAINTENANCE

Urgency of Action

PRIORITY 3

Purpose of Action

LEVEL 2

Roof 1

Violations No violations recorded.

| CORNICE | Inspected |
|---------|-----------|
|---------|-----------|