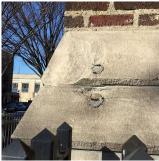

| COPING     | Inspected                                  |
|------------|--------------------------------------------|
| Condition  | 3 - Fair                                   |
| Deficiency | CAST STONE: DETERIORATED TRANSVERSE JOINTS |

# EXTERIOR

COPING

Roof Plan reference

Deficiency Photo1

Deficiency Quantity

Quantity Uom

L.F.

Potential Action

MAINTENANCE

Urgency of Action

PRIORITY 3

Purpose of Action

LEVEL 2

Roof 1

Violations No violations recorded.

| CORNICE | Inspected |
|---------|-----------|
|---------|-----------|