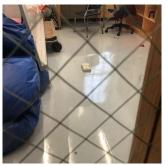

## **Priority Condition**

| Priority<br>Condition Exist<br>Last Year? | Priority<br>Category | Condition<br>Description                                                | Component<br>Affected                                                        | Location<br>Description                                         | Person(s)<br>Notified | Person(s) Title | PhotoImage |
|-------------------------------------------|----------------------|-------------------------------------------------------------------------|------------------------------------------------------------------------------|-----------------------------------------------------------------|-----------------------|-----------------|------------|
| No                                        | Tripping Hazard      | Broken Stair<br>nosing resulting<br>in a potential<br>tripping hazard   | INTERIOR  <br>STAIRS/RAMP<br>S: INTERIOR  <br>Stairs and<br>Landings         | Stair A/3                                                       | Kerry<br>Collymore    | Custodian       |            |
| No                                        | Tripping Hazard      | Heaving Floor<br>creates a<br>potential<br>hazardous<br>condition.      | INTERIOR  <br>CLASSROOMS<br>/CORRIDORS/<br>ADMIN<br>SPACES   Floor<br>Finish | Room 417B                                                       | Osvaldo Tejeda        | Fireman         |            |
| Yes                                       | Tripping Hazard      | A stone stair has<br>severely worn<br>treads<br>presenting a<br>hazard. | EXTERIOR  <br>AREAWAY                                                        | Areaway stair to<br>basement at<br>North end of the<br>building | Osvaldo Tejada        | Fireman         |            |