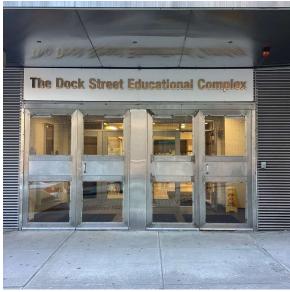

Alva Hoyt

Corner of Dock Street and Front Street -Northeast View

K611 Architectural Inspection

Main Entrance Photo

Facade A - Dock Street

Roof Photo

Roof 1 - North View

Have any Systems/Major Building Components been upgraded?