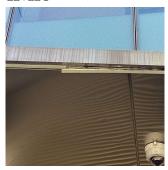

### **Building Condition Assessment Survey 2023 - 2024**

| hitectural Inspection   | K6                                  |
|-------------------------|-------------------------------------|
| euestion                | Response                            |
| EXTERIOR                |                                     |
| AWNINGS AND CANOPIES    |                                     |
|                         | Facade A                            |
| Violations              | No violations recorded.             |
| CHIMNEY                 | Inspected                           |
| Material Type(s)        | Metal                               |
| Condition               | 2 - Between Good and Fair           |
| Deficiency              | No deficiencies recorded            |
| COPING                  | Inspected                           |
| Condition               | 2 - Between Good and Fair           |
| Deficiency              | No deficiencies recorded            |
| CORNICE                 | Does not Exist                      |
| DOORS                   | Inspected                           |
| DOORS AND FRAMES        | Inspected                           |
| Condition               | 2 - Between Good and Fair           |
| Deficiency              | No deficiencies recorded            |
| DOOR HARDWARE           | Inspected                           |
| Condition               | 3 - Fair                            |
| Deficiency              | No deficiencies recorded            |
| LINTELS                 | Inspected                           |
| Condition               | 2 - Between Good and Fair           |
| Deficiency              | No deficiencies recorded            |
| TRANSOM/SIDE LIGHT      | Does not Exist                      |
| EXTERIOR WALLS          | Inspected                           |
| Material Type(s)        | Steel                               |
| Replacement Quantity    | 6,600                               |
| Replacement Uom         | S.F.                                |
| Instance on All Facades | Inspected                           |
| Instance Condition      | 3 - Fair                            |
| Instance Quantity       | 6,600                               |
| Instance Quantity Uom   | S.F.                                |
| Deficiency              | METAL/GLASS CURT WALL: BROKEN GLASS |
|                         |                                     |

#### EXTERIOR WALLS

Elevation

Deficiency Quantity 20
Quantity Uom S.F.
Potential Action REPLACE
Urgency of Action PRIORITY 3
Purpose of Action LEVEL 2

Facade A

No violations recorded.

Violations

Deficiency

Roof Plan reference