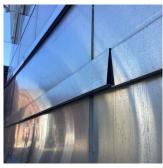

### **Building Condition Assessment Survey 2023 - 2024**

| hitectural Inspection   | K6                                  |
|-------------------------|-------------------------------------|
| euestion                | Response                            |
| EXTERIOR                |                                     |
| AWNINGS AND CANOPIES    |                                     |
|                         | Facade A                            |
| Violations              | No violations recorded.             |
| CHIMNEY                 | Inspected                           |
| Material Type(s)        | Metal                               |
| Condition               | 2 - Between Good and Fair           |
| Deficiency              | No deficiencies recorded            |
| COPING                  | Inspected                           |
| Condition               | 2 - Between Good and Fair           |
| Deficiency              | No deficiencies recorded            |
| CORNICE                 | Does not Exist                      |
| DOORS                   | Inspected                           |
| DOORS AND FRAMES        | Inspected                           |
| Condition               | 2 - Between Good and Fair           |
| Deficiency              | No deficiencies recorded            |
| DOOR HARDWARE           | Inspected                           |
| Condition               | 3 - Fair                            |
| Deficiency              | No deficiencies recorded            |
| LINTELS                 | Inspected                           |
| Condition               | 2 - Between Good and Fair           |
| Deficiency              | No deficiencies recorded            |
| TRANSOM/SIDE LIGHT      | Does not Exist                      |
| EXTERIOR WALLS          | Inspected                           |
| Material Type(s)        | Steel                               |
| Replacement Quantity    | 6,600                               |
| Replacement Uom         | S.F.                                |
| Instance on All Facades | Inspected                           |
| Instance Condition      | 3 - Fair                            |
| Instance Quantity       | 6,600                               |
| Instance Quantity Uom   | S.F.                                |
| Deficiency              | METAL/GLASS CURT WALL: BROKEN GLASS |
|                         |                                     |

#### EXTERIOR WALLS

Elevation

Deficiency Quantity 20
Quantity Uom S.F.
Potential Action REPLACE
Urgency of Action PRIORITY 3
Purpose of Action LEVEL 2

Facade A

No violations recorded.

Violations

Deficiency

Roof Plan reference

Deficiency Photo1

METAL/GLASS CURT WALL: DAMAGED TRIM

Elevation

10 L.F. REPLACE

Deficiency Quantity Quantity Uom

Potential Action