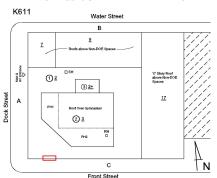

|
| Instance Condition      | 3 - Fair                            |
| Instance Quantity       | 6,600                               |
| Instance Quantity Uom   | S.F.                                |
| Deficiency              | METAL/GLASS CURT WALL: BROKEN GLASS |
|                         |                                     |



Print Date: 6/28/2024

Roof Plan reference

### **Building Condition Assessment Survey 2023 - 2024**

Response

Architectural Inspection K611

**EXTERIOR** 

Question

#### EXTERIOR WALLS

Elevation



Deficiency Quantity 20
Quantity Uom S.F.
Potential Action REPLACE
Urgency of Action PRIORITY 3
Purpose of Action LEVEL 2



Facade A

No violations recorded.

Violations

Deficiency

Roof Plan reference

Deficiency Photo1

METAL/GLASS CURT WALL: DAMAGED TRIM



Elevation



10 L.F. REPLACE

Deficiency Quantity Quantity Uom

Potential Action

### **Building Condition Assessment Survey 2023 - 2024**

Architectural Inspection K611

#### Question

**EXTERIOR** 

#### EXTERIOR WALLS

Urgency of Action
Purpose of Action
Deficiency Photo1



Response



Facade C

No violations recorded.

Violations

Deficiency

Roof Plan reference

METAL/GLASS CURT WALL: DETERIORATED CONTROL/EXPANSION JOINTS



Elevation



**Deficiency Quantity** 

Quantity Uom

Potential Action

Urgency of Action

Purpose of Action

Deficiency Photo1

L.F. MAINTENANCE PRIORITY 3

Page 7 of 20



Print Date: 6/28/2024

| itectural Inspection                     |                           | K611 |
|------------------------------------------|---------------------------|------|
| estio