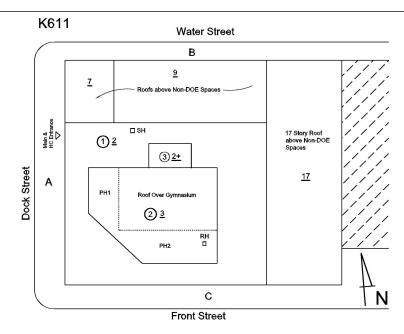

| Yes    |          | Yes      |            |                                  |      |
| Toilet Rooms (Boys)                | 2nd Floor                                                                  | Yes    |          | Yes      |            |                                  |      |
| Toilet Rooms (Girls)               | 2nd Floor                                                                  | Yes    |          | Yes      |            |                                  |      |
| Toilet Rooms (Staff)               | 2nd Floor                                                                  | Yes    |          | Yes      |            |                                  |      |

Architectural Inspection K611

### **Building Template**



### Inspection

| Question             | Response       |
|----------------------|----------------|
| Architectural        |                |
| EXTERIOR             | Inspected      |
| AREAWAY              | Does not Exist |
| AWNINGS AND CANOPIES | Inspected      |
| Condition            | 3 - Fair       |

Deficiency

Roof Plan reference

### METAL: DETERIORATION/DAMAGED/MISSING PIECES



**Deficiency Quantity** 

Quantity Uom

Potential Action

Urgency of Action

Purpose of Action

Deficiency Photo1

20

S.F.

REPLACE

PRIORITY 4

LEVEL 2



### **Building Condition Assessment Survey 2023 - 2024**

| hitectural Inspection   | K6                                  |
|-------------------------|-------------------------------------|
| euestion                | Response