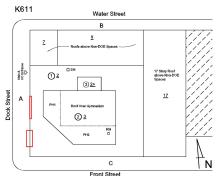

4**

Response

Architectural Inspection K611

**EXTERIOR** 

Question

#### EXTERIOR WALLS

Elevation



Deficiency Quantity 20
Quantity Uom S.F.
Potential Action REPLACE
Urgency of Action PRIORITY 3
Purpose of Action LEVEL 2



Facade A

No violations recorded.

Violations

Deficiency

Roof Plan reference

Deficiency Photo1

METAL/GLASS CURT WALL: DAMAGED TRIM



Elevation



10 L.F. REPLACE

Deficiency Quantity Quantity Uom

Potential Action

### **Building Condition Assessment Survey 2023 - 2024**

Architectural Inspection K611

#### Question

**EXTERIOR** 

#### EXTERIOR WALLS

Urgency of Action
Purpose of Action
Deficiency Photo1



Response



Facade C

No violations recorded.

Violations

Deficiency

Roof Plan reference

METAL/GLASS CURT WALL: DETERIORATED CONTROL/EXPANSION JOINTS



Elevation



**Deficiency Quantity** 

Quantity Uom

Potential Action

Urgency of Action

Purpose of Action

Deficiency Photo1

L.F. MAINTENANCE PRIORITY 3

Page 7 of 20



Print Date: 6/28/2024

| itectural Inspection                     |                           | K611 |
|------------------------------------------|---------------------------|------|
| estion                                   | Response                  |      |
| EXTERIOR                                 |                           |      |
| EXTERIOR WALLS                           | Inspected                 |      |
|                                          | Facade C                  |      |
| Violations                               | No violations recorded.   |      |
| EXTERIOR SOFFITS