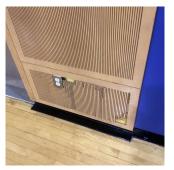

#### EXTERIOR WALLS

Elevation

Deficiency Quantity 20
Quantity Uom S.F.
Potential Action REPLACE
Urgency of Action PRIORITY 3
Purpose of Action LEVEL 2

Facade A

No violations recorded.

Violations

Deficiency

Roof Plan reference

Deficiency Photo1

METAL/GLASS CURT WALL: DAMAGED TRIM

Elevation

10 L.F. REPLACE

Deficiency Quantity Quantity Uom

Potential Action