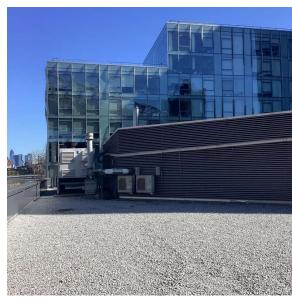

Alva Hoyt

Corner of Dock Street and Front Street -Northeast View

K611 Architectural Inspection

Main Entrance Photo

Facade A - Dock Street

Roof Photo

Roof 1 - North View

Have any Systems/Major Building Components been upgraded?