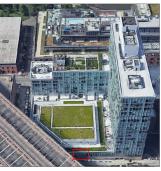

### Asset Data

Fireman

Facade Photo

| Question                                                                      | Answer                                         |
|-------------------------------------------------------------------------------|------------------------------------------------|
| Was the building fully accessible for inspection                              | Yes                                            |
| Building Square Footage                                                       | 46,000                                         |
| Comments on the Area (for Athletic Field, Playing Surfaces,<br>Leased Spaces) | 350,000 SF (46,000 SF Leased)                  |
| Comments on the Stories (Floors) plus Basements                               | 17+B+PH                                        |
| Comments on the Number of Classrooms                                          | 18                                             |
| Comments on the Year Built                                                    | 2016                                           |
| Student Population                                                            | 274                                            |
| Staff Population                                                              | 60                                             |
| Weather                                                                       | Fair                                           |
| Principal(s) Information                                                      |                                                |
| Principal Name                                                                | Wendy St. Juste                                |
| Organization                                                                  | The Dock Street Educational Complex - Brooklyn |
| Did you meet with this Principal?                                             | No                                             |
| Did this Principal provide feedback?                                          | No                                             |
| Custodian                                                                     | Was not present                                |

Alva Hoyt

Corner of Dock Street and Front Street -Northeast View

K611 Architectural Inspection

Main Entrance Photo

Facade A - Dock Street

Roof Photo

Roof 1 - North View

Have any Systems/Major Building Components been upgraded?