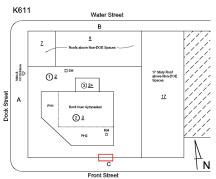

| S.F.                                  |
| Are these windows insulated                                                                             | Yes                                   |
| Installation Year                                                                                       | 2018                                  |
| Source of Installation                                                                                  | Custodial Staff                       |

Architectural Inspection K611

### Question Response

#### **EXTERIOR**

### WINDOWS

### WINDOWS

Roof Plan reference

Elevation

Deficiency Photo1

Violations

Deficiency Quantity
Quantity Uom
S.F.
Potential Action
MAINTENANCE
Urgency of Action
PRIORITY 3
Purpose of Action
LEVEL 2







Facade C - Room 238

No violations recorded.

| TERIOR                      | Inspected                 |  |
|-----------------------------|---------------------------|--|
| POOLS                       | Does not Exist            |  |
| STRUCTURAL                  | Inspected                 |  |
| COLUMNS/BEAMS/BEARING WALLS | Inspected                 |  |
| Condition                   | 2 - Between Good and Fair |  |
| Deficiency                  | No deficiencies recorded  |  |
| FLOOR STRUCTURE             | Inspected                 |  |
| Condition                   | 2 - Between Good and Fair |  |
| Deficiency                  | No deficiencies recorded  |  |
| FOUNDATION WALLS            | Inspected                 |  |
| Material Type(s)            | Concrete