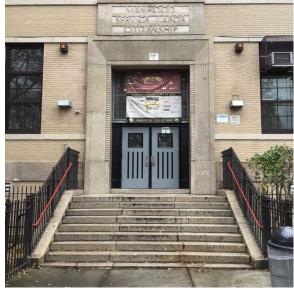

Giovanni Alaimo

Charles Towns

Bedford Avenue - South View

Architectural Inspection K610

Main Entrance Photo

Roof Photo

Facade A - Bedford Avenue

Roof 1 - North View