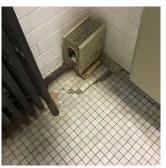

| 5 - Poor                                       |
| Deficiency                    | CERAMIC TILE: DETERIORATED SUBSTRATE           |
| Deficiency Location/Instance  | Room 158                                       |
| Deficiency Quantity           | 10                                             |
| Quantity Uom                  | S.F.                                           |
| Potential Action              | REPLACE                                        |
| Urgency of Action             | PRIORITY 3                                     |
| Purpose of Action             | LEVEL 2                                        |

Architectural Inspection K610

#### INTERIOR

Question

#### **TOILET ROOMS - STAFF**

#### Floor Finish

Deficiency Photo1

Deficiency Photo1

Violations



Room 158

Response

| Violations | No violations recorded. |
|------------|-------------------------|

Deficiency
Deficiency Location/Instance
Deficiency Quantity
Quantity Uom
Potential Action
Potential Action
Purpose of Action

CERAMIC TILE: BROKEN/MISSING TILES
Rooms B20, A2, 155, 220, Gymnasium Office, and others
80
S.F.
REPLACE
REPLACE
Urgency of Action
PRIORITY 3
LEVEL 2



Room A2

|  | No violations recorded. |
|--|-------------------------|
|--|-------------------------|

| Stalls                       | Inspected