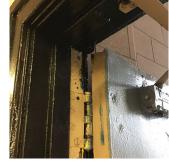

ion                    | 5 - Poor            |
| Deficiency                   | WOOD: MISSING DOOR  |
| Deficiency Location/Instance | Stair A/1 Vestibule |
| Deficiency Quantity          | 1                   |

### **Building Condition Assessment Survey 2023 - 2024**

Architectural Inspection K610
Question Response

# INTERIOR

#### STAIRS/RAMPS: INTERIOR

Deficiency Photo1

#### Door(s)

Quantity UomEACHPotential ActionMAINTENANCEUrgency of ActionPRIORITY 3Purpose of ActionLEVEL 2



Stair A/1 Vestibule
No violations recorded.

Violations No violations recorded

Deficiency METAL: DETERIORATED DOOR

Deficiency Location/Instance Stairs B/3, C/2
Deficiency Quantity 3

Quantity Uom EACH

Potential Action MAINTENANCE
Urgency of Action PRIORITY 3
Purpose of Action LEVEL 2

Deficiency Photo1



Stair B/3

Violations No violations recorded.

Deficiency WOOD: DETERIORATED DOOR

Deficiency Location/Instance Stairs B/Basement, G/1

Deficiency Quantity 2
Quantity Uom EACH

Potential Action MAINTENANCE
Urgency of Action PRIORITY 3
Purpose of Action LEVEL 2

Architectural Inspection K610

#### INTERIOR

Question

#### STAIRS/RAMPS: INTERIOR

#### Door(s)

Deficiency Photo1



Stair B/Basement

Response

| Violations | No violations recorded. |
|------------|-------------------------|

Deficiency METAL: DETERIORATED DOOR AND FRAME

Deficiency Location/Instance Stair C/Basement

Deficiency Quantity 1
Quantity Uom EACH

Potential Action MAINTENANCE

Urgency of Action PRIORITY 3

Purpose of Action LEVEL 2

Deficiency Photo1



Stair C/Basement

Violations No violations recorded.

| Partit