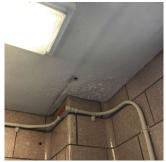

cted   |
|----------------------|-------------|
| Condition            | 2 - Between |

| Condition  | 2 - Between Good and Fair |
|------------|---------------------------|
| Deficiency | No deficiencies recorded  |

| SHOWER ROOM | Does not Exist |
|-------------|----------------|
|-------------|----------------|

### STAIRS/RAMPS: INTERIOR

Do Letter Stair Signs Exist? Partially

| Ceiling | Inspected |
|---------|-----------|

Condition 2 - Between Good and Fair

| Deficiency       | PLASTER: CRACKS/SPALLING |
|------------------|--------------------------|
| D.C' ' I .' /I . | g.: Q/2                  |

Deficiency Location/Instance Stair G/3

Deficiency Quantity 10

Quantity Uom S.F.

Potential Action REPLACE
Urgency of Action PRIORITY 3
Purpose of Action LEVEL 2

Deficiency Photo1



Stair G/3

Violations No violations recorded.

| Door(s)                      | Inspected           |
|------------------------------|---------------------|
| Condition                    | 5 - Poor            |
| Deficiency                   | WOOD: MISSING DOOR  |
| Deficiency Location/Instance | Stair A/1 Vestibule |
| Deficiency Quantity          | 1                   |

### **Building Condition Assessment Survey 2023 - 2024**

Architectural Inspection K610
Question Response

# INTERIOR

#### STAIRS/RAMPS: INTERIOR

Deficiency Photo1

#### Door(s)

Quantity UomEACHPotential ActionMAINTENANCEUrgency of ActionPRIORITY 3Purpose of ActionLEVEL 2



Stair A/1 Vestibule
No violations recorded.

Violations No violations recorded

Deficiency METAL: DETERIORATED DOOR

Deficiency Location/Inst