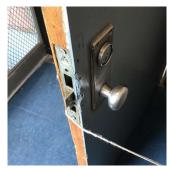

n                                 | 3 - Fair                  |  |
| Deficiency                                | WOOD: DETERIORATED DOOR   |  |
| Deficiency Location/Instance              | Entrance                  |  |
| Deficiency Quantity                       | 1                         |  |
| Quantity Uom                              | EACH                      |  |
|                                           |                           |  |
| Potential Action                          |                           |  |
| Potential Action Urgency of Action        | MAINTENANCE<br>PRIORITY 3 |  |

### **Building Condition Assessment Survey 2023 - 2024**

Architectural Inspection K610

Question Response

#### INTERIOR

#### LOCKER ROOM

#### Door(s)

Deficiency Photo1

Deficiency Photo1



Entrance

Violations No violations recorded.

| Instance on 3rd Floor - Boys (35 Lockers) | Inspected |
|-------------------------------------------|-----------|
| Condition                                 | 3 - Fair  |

Deficiency WOOD: DETERIORATED DOOR

Deficiency Location/Instance Entrance

Deficiency Quantity 1

Quantity Uom EACH

Potential Action MAINTENANCE
Urgency of Action PRIORITY 3
Purpose of Action LEVEL 2



Entrance

Violations No violations recorded.

### Floor Finish

| Inspected                 |
|---------------------------|
| 2 - Between Good and Fair |
| CONCRETE: CRACKS          |
| Near Entrance             |
| 25                        |
| S.F.                      |
| REPLACE                   |
| PRIORITY 3                |
| LEVEL 2                   |
| _