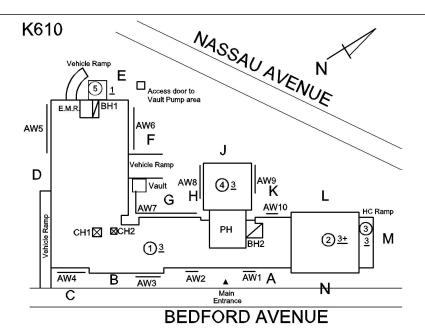

### **Building Condition Assessment Survey 2023 - 2024**

Architectural Inspection K610

| Asset:        | sset: AUTOMOTIVE TRADES VOC HS - K, 50 BEDFORD AVENUE, New York, 11222 |                    |                    |  |
|---------------|------------------------------------------------------------------------|--------------------|--------------------|--|
| Inspection Id | Inspection Type                                                        | Time In            | Last Edited        |  |
| SA : K610     | Architectural - Senior                                                 | 2023-11-22 9:20 AM | 2024-04-21 2:30 PM |  |
| AA: K610      | Architectural - Associate                                              | 2023-11-22 8:12 AM | 2023-12-04 7:41 PM |  |