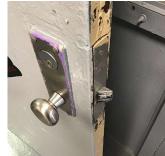

olations recorded. |
|-----------------|---------------------|
|-----------------|---------------------|

| Deficiency                   | METAL: DETERIORATED DOOR                  |
|------------------------------|-------------------------------------------|
| Deficiency Location/Instance | Rooms 133, 139, 235, 335, 337, and others |
| Deficiency Quantity          | 7                                         |
| Quantity Uom                 | EACH                                      |
| Potential Action             | MAINTENANCE                               |
| Urgency of Action            | PRIORITY 3                                |
| Purpose of Action            | LEVEL 2                                   |
| Deficiency Photo1            |                                           |



| stion                             | Response                                                     |
|-----------------------------------|--------------------------------------------------------------|
| TERIOR                            |                                                              |
| CLASSROOMS/CORRIDORS/ADMIN SPACES |                                                              |
| Door(s)                           |                                                              |
|                                   | Room 335                                                     |
| Violations                        | No violations recorded.                                      |
| Deficiency                        | WOOD: DETERIORATED DOOR