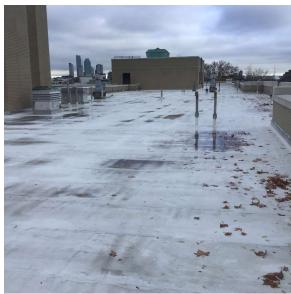

Giovanni Alaimo

Charles Towns

Bedford Avenue - South View

Architectural Inspection K610

Main Entrance Photo

Roof Photo

Facade A - Bedford Avenue

Roof 1 - North View