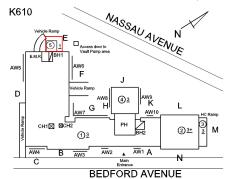

### **Building Condition Assessment Survey 2023 - 2024**

Architectural Inspection K610

| Asset:        | sset: AUTOMOTIVE TRADES VOC HS - K, 50 BEDFORD AVENUE, New York, 11222 |                    |                    |  |
|---------------|------------------------------------------------------------------------|--------------------|--------------------|--|
| Inspection Id | Inspection Type                                                        | Time In            | Last Edited        |  |
| SA : K610     | Architectural - Senior                                                 | 2023-11-22 9:20 AM | 2024-04-21 2:30 PM |  |
| AA: K610      | Architectural - Associate                                              | 2023-11-22 8:12 AM | 2023-12-04 7:41 PM |  |