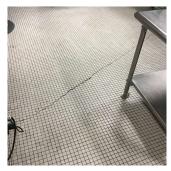

|  |
| Deficiency                   | CERAMIC TILE: DETERIORATED SUBSTRATE |  |
| Deficiency Location/Instance | Left Side, Center, Right Side        |  |
| Deficiency Quantity          | 80                                   |  |
| Quantity Uom                 | S.F.                                 |  |
| Potential Action             | REPLACE                              |  |
| Urgency of Action            | PRIORITY 3                           |  |
| Purpose of Action            | LEVEL 2                              |  |
|                              |                                      |  |

### **Building Condition Assessment Survey 2023 - 2024**

Architectural Inspection K610

Question Response

### INTERIOR KITCHEN

#### Floor Finish

Deficiency Photo1

Violations



Left Side

Violations No violations recorded.

Deficiency CERAMIC TILE: BROKEN/MISSING TILES

Deficiency Location/Instance Serving Area, Storage Room, Center, Right Side

Deficiency Quantity 200
Quantity Uom S.F.
Potential Action REPLACE
Urgency of Action PRIORITY 3

Purpose of Action LEVEL 2
Deficiency Photo1



Serving Area

Violations No violations recorded.

Deficiency CERAMIC TILE: TRIPPING HAZARD - ELECTRICAL OUTLET

Deficiency Location/Instance Serving Area

Deficiency Quantity

Quantity Uom

S.F.

Potential Action

REMOVE

Urgency of Action

PRIORITY 5

Purpose of Action LEVEL 6
Deficiency Photo1



Serving Area

No violations recorded.

| estion                       | Response                        |
|------------------------------|---------------------------------|
| NTERIOR