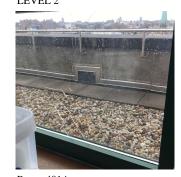

### PARAPETS

Deficiency Photo1

Violations

No violations recorded.

Response

| LAZA DECK                              | Does not Exist            |                                       |
|----------------------------------------|---------------------------|---------------------------------------|
| OOF                                    | Inspected                 |                                       |
| Roofing                                | Inspected                 |                                       |
| Replacement Quantity                   | 8,500                     |                                       |
| Replacement Uom                        | S.F.                      |                                       |
| ROOF HATCH/SMOKE HATCH                 | Inspected                 |                                       |
| Condition                              | 2 - Between Good and Fair |                                       |
| Deficiency                             | No deficiencies recorded  |                                       |
| LEADERS, GUTTERS, DOWNSPOUTS, SCUPPERS | Inspected                 |                                       |
| Condition                              | 2 - Between Good and Fair |                                       |
| Deficiency                             | No deficiencies recorded  |                                       |
| ROOF BARRIER/FENCE                     | Inspected                 |                                       |
| Condition                              | 2 - Between Good and Fair |                                       |
| Deficiency                             | No deficiencies recorded  |                                       |
| ROOF CAGE                              | Does not Exist            |                                       |
| ROOFING                                | Inspected                 |                                       |
| Instance on IRMA: All Roofs            | Inspected                 |                                       |
| Instance Condition                     | 4 - Between Fair and Poor | · · · · · · · · · · · · · · · · · · · |
| Instance Photo                         |                           |                                       |

|                                                           | Roof 3                                                        |
|-----------------------------------------------------------|---------------------------------------------------------------|
| Instance Quantity                                         | 8,500                                                         |
| Instance Quantity Uom                                     | S.F.                                                          |
| Does the roof have major mechanical equipment sitting on  |                                                               |
| Dunnage Steel less than 18" above the Roofing?            | No                                                            |
| Does this roof instance have a Sustainable Roof System?   | No                                                            |
| Do solar panels exist on these roofs?                     | No                                                            |
| Is/Are the roof(s) suitable for Solar Panel installation? | No                                                            |
| Installation Year                                         | 2013                                                          |
| Source of Installation                                    | Custodial Staff                                               |
| Deficiency                                                | IRMA: ROOFING: MAJOR ACTIVE ROOF LEAKS IN INSTRUCTIONAL SPACE |