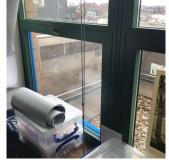

| VINDOWS                                                   | Inspected                                |
|-----------------------------------------------------------|------------------------------------------|
| Replacement Quantity                                      | 4,000                                    |
| Replacement Uom                                           | S.F.                                     |
| EXTERIOR GUARDS                                           | Inspected                                |
| Condition                                                 | 2 - Between Good and Fair                |
| Deficiency                                                | No deficiencies recorded                 |
| LINTELS                                                   | Inspected                                |
| Condition                                                 | 2 - Between Good and Fair                |
| Deficiency                                                | No deficiencies recorded                 |
| WINDOWS                                                   | Inspected                                |
| Material Type(s)                                          | Aluminum                                 |
| Instance on Aluminum - Other: All Facades except Facade E | Inspected                                |
| Instance Condition                                        | 3 - Fair                                 |
| Instance Quantity                                         | 4,000                                    |
| Instance Quantity Uom                                     | S.F.                                     |
| Are these windows insulated                               | Yes                                      |
| Installation Year                                         | 2013                                     |
| Source of Installation                                    | Custodial Staff                          |
| Deficiency                                                | ALUMINUM - OTHER: AIR/WATER INFILTRATION |

# WINDOWS

WINDOWS

Roof Plan reference

Elevation

Deficiency Quantity Quantity Uom Potential Action Urgency of Action Purpose of Action

Deficiency Photo1

L.F.

REPLACE TRIM, SILLS OR WEATHERSTRIPPING PRIORITY 5

LEVEL 2

Facade B - Room 401B shown, Facade A Stair A/3 similar No violations recorded.

Violations

Deficiency

Roof Plan reference

#### ALUMINUM - OTHER: BROKEN PANE

Response

Architectural Inspection K554

EXTERIOR

Question

WINDOWS

WINDOWS

Elevation

Deficiency Photo1

Deficiency Quantity
Quantity Uom
S.F.
Potential Action
MAINTENANCE
Urgency of Action
PRIORITY 3
Purpose of Action
LEVEL 2

Room 401A
Violations No violations recorded.

| INTERIOR                     | Inspected                                                           |
|------------------------------|---------------------------------------------------------------------|
| POOLS                        | Does not Exist                                                      |
| STRUCTURAL                   | Inspected                                                           |
| COLUMNS/BEAMS/BEARING WALLS  | Inspected                                                           |
| Condition                    | 2 - Between Good and Fair                                           |
| Deficiency                   | STEEL COLUMNS/BEAMS: DETERIORATED/MISSING SPRAY-<br>ON FIREPROOFING |
| Deficiency Location/Instance | Auditorium                                                          |
| Deficiency Quantity          | 10                                                                  |
| Quantity Uom                 | S.F.                                                                |
| Potential Action             | REPLACE                                                             |
| Urgency of Action            | PRIORITY 3                                                          |
| Purpose of Action            | LEVEL 5                                                             |
| Deficiency Photo1            |                                                                     |