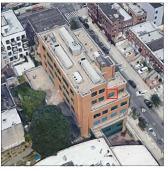

Javier Chiriboga - Facilities Manager

Was not present

Organization Did you meet with this Principal? Did this Principal provide feedback? Summary of Principal's Feedback

Custodian Fireman

Facade Photo

Palmetto Street - Southwest view

Architectural Inspection K554

Main Entrance Photo

Roof Photo

Facade A - Palmetto Street

Exterior Doors (partial) - replacement

Roof 1 - Southwest view

Systems:

Year: