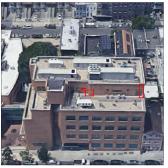

### PARAPETS

Deficiency Photo1

Violations

No violations recorded.

Response

| LAZA DECK                              | Does not Exist            |                                       |
|----------------------------------------|---------------------------|---------------------------------------|
| OOF                                    | Inspected                 |                                       |
| Roofing                                | Inspected                 |                                       |
| Replacement Quantity                   | 8,500                     |                                       |
| Replacement Uom                        | S.F.                      |                                       |
| ROOF HATCH/SMOKE HATCH                 | Inspected                 |                                       |
| Condition                              | 2 - Between Good and Fair |                                       |
| Deficiency                             | No deficiencies recorded  |                                       |
| LEADERS, GUTTERS, DOWNSPOUTS, SCUPPERS | Inspected                 |                                       |
| Condition                              | 2 - Between Good and Fair |                                       |
| Deficiency                             | No deficiencies recorded  |                                       |
| ROOF BARRIER/FENCE                     | Inspected                 |                                       |
| Condition                              | 2 - Between Good and Fair |                                       |
| Deficiency                             | No deficiencies recorded  |                                       |
| ROOF CAGE                              | Does not Exist            |                                       |
| ROOFING                                | Inspected                 |                                       |
| Instance on IRMA: All Roofs            | Inspected                 |                                       |
| Instance Condition                     | 4 - Between Fair and Poor | · · · · · · · · · · · · · · · · · · · |
| Instance Photo                         |                           |                                       |

|                                                           | Roof 3                                                        |
|-----------------------------------------------------------|---------------------------------------------------------------|
| Instance Quantity                                         | 8,500                                                         |
| Instance Quantity Uom                                     | S.F.                                                          |
| Does the roof have major mechanical equipment sitting on  |                                                               |
| Dunnage Steel less than 18" above the Roofing?            | No                                                            |
| Does this roof instance have a Sustainable Roof System?   | No                                                            |
| Do solar panels exist on these roofs?                     | No                                                            |
| Is/Are the roof(s) suitable for Solar Panel installation? | No                                                            |
| Installation Year                                         | 2013                                                          |
| Source of Installation                                    | Custodial Staff                                               |
| Deficiency                                                | IRMA: ROOFING: MAJOR ACTIVE ROOF LEAKS IN INSTRUCTIONAL SPACE |