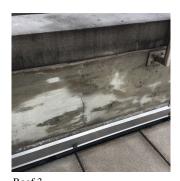

### PARAPETS

Deficiency Photo1

Violations

No violations recorded.

Response

| LAZA DECK                              | Does not Exist            |                                       |
|----------------------------------------|---------------------------|---------------------------------------|
| OOF                                    | Inspected                 |                                       |
| Roofing                                | Inspected                 |                                       |
| Replacement Quantity                   | 8,500                     |                                       |
| Replacement Uom                        | S.F.                      |                                       |
| ROOF HATCH/SMOKE HATCH                 | Inspected                 |                                       |
| Condition                              | 2 - Between Good and Fair |                                       |
| Deficiency                             | No deficiencies recorded  |                                       |
| LEADERS, GUTTERS, DOWNSPOUTS, SCUPPERS | Inspected                 |                                       |
| Condition                              | 2 - Between Good and Fair |                                       |
| Deficiency                             | No deficiencies recorded  |                                       |
| ROOF BARRIER/FENCE                     | Inspected                 |                                       |
| Condition                              | 2 - Between Good and Fair |                                       |
| Deficiency                             | No deficiencies recorded  |                                       |
| ROOF CAGE                              | Does not Exist            |                                       |
| ROOFING                                | Inspected                 |                                       |
| Instance on IRMA: All Roofs            | Inspected                 |                                       |
| Instance Condition                     | 4 - Between Fair and Poor | · · · · · · · · · · · · · · · · · · · |
| Instance Photo                         |                           |                                       |

|                                                           | Roof 3                                                        |
|-----------------------------------------------------------|---------------------------------------------------------------|
| Instance Quantity                                         | 8,500                                                         |
| Instance Quantity Uom                                     | S.F.                                                          |
| Does the roof have major mechanical equipment sitting on  |                                                               |
| Dunnage Steel less than 18" above the Roofing?            | No                                                            |
| Does this roof instance have a Sustainable Roof System?   | No                                                            |
| Do solar panels exist on these roofs?                     | No                                                            |
| Is/Are the roof(s) suitable for Solar Panel installation? | No                                                            |
| Installation Year                                         | 2013                                                          |
| Source of Installation                                    | Custodial Staff                                               |
| Deficiency                                                | IRMA: ROOFING: MAJOR ACTIVE ROOF LEAKS IN INSTRUCTIONAL SPACE |