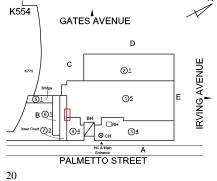

### **Building Condition Assessment Survey 2023 - 2024**

K554 Architectural Inspection Question Response **EXTERIOR EXTERIOR SOFFITS** S.F. Quantity Uom Potential Action REPAIR PRIORITY 3 Urgency of Action Purpose of Action LEVEL 2 Deficiency Photo1 Facade A Violations No violations recorded. LOADING DOCK Does not Exist LOUVER Inspected Condition 2 - Between Good and Fair Deficiency No deficiencies recorded **PARAPETS** Inspected Material Type(s) Concrete, Masonry 3,000 Replacement Quantity C.F. Replacement Uom Instance on All Facades Inspected 3 - Fair Instance Condition 3,000 Instance Quantity C.F. Instance Quantity Uom CONCRETE: MINOR CRACKS, SPALLING Deficiency Roof Plan reference K554 GATES AVENUE D 21 <u> 105</u> B @ 2 34 PALMETTO STREET Deficiency Quantity 40 S.F. Quantity Uom Potential Action REPAIR Urgency of Action PRIORITY 3 Purpose of Action LEVEL 2