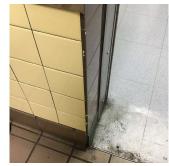

Inspected

Door(s)

| itectural Inspection         | K554                                     |
|------------------------------|------------------------------------------|
| nestion                      | Response                                 |
| INTERIOR                     |                                          |
| STAIRS/RAMPS: INTERIOR       |                                          |
| Door(s)                      | Inspected                                |
| Condition                    | 2 - Between Good and Fair                |
| Deficiency                   | No deficiencies recorded                 |
| Partition                    | Does not Exist                           |
| Railings                     | Inspected                                |
| Condition                    | 2 - Between Good and Fair                |
| Deficiency                   | No deficiencies recorded                 |
| Stairs and Landings          | Inspected                                |
| Condition                    | 2 - Between Good and Fair                |
| Deficiency                   | CONCRETE: CRACKS/SPALLING - MAJOR        |
| Deficiency Location/Instance | Stair A/Bulkhead, 5,4, B/5,4, and others |
| Deficiency Quantity          | 40                                       |
| Quantity Uom                 | S.F.                                     |
| Potential Action             | REPLACE                                  |
| Urgency of Action            | PRIORITY 3                               |
| Purpose of Action            | LEVEL 2                                  |
| Deficiency Photo1            |                                          |
|                              |                                          |
|                              | Stair A/Bulkhead                         |
| Violations                   | No violations recorded.                  |
| Deficiency                   | CERAMIC TILE: BROKEN/MISSING             |
| Deficiency Location/Instance | Stair A/1                                |
| Deficiency Quantity          | 10                                       |
| Quantity Uom                 | S.F.                                     |
| Potential Action             | REPLACE                                  |
| Urgency of Action            | PRIORITY 3                               |
| Purpose of Action            | LEVEL 2                                  |
| Deficiency Photo1            | Stair A/1                                |
| Violations                   | No violations recorded.                  |
|                              |                                          |
| Walls                        | Inspected                                |
| Walls Condition              | Inspected 2 - Between Good and Fair      |