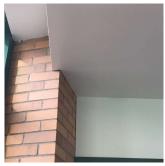

#### **EXTERIOR SOFFITS**

Inspected 2 - Between Good and Fair Condition

Deficiency

Roof Plan reference

Elevation

Deficiency Quantity

### **Building Condition Assessment Survey 2023 - 2024**

K554 Architectural Inspection Question Response **EXTERIOR EXTERIOR SOFFITS** S.F. Quantity Uom Potential Action REPAIR PRIORITY 3 Urgency of Action Purpose of Action LEVEL 2 Deficiency Photo1 Facade A Violations No violations recorded. LOADING DOCK Does not Exist LOUVER Inspected Condition 2 - Between Good and Fair Deficiency No deficiencies recorded **PARAPETS** Inspected Material Type(s) Concrete, Masonry 3,000 Replacement Quantity C.F. Replacement Uom Instance on All Facades Inspected 3 - Fair Instance Condition 3,000 Instance Quantity C.F. Instance Quantity Uom CONCRETE: MINOR CRACKS, SPALLING Deficiency Roof Plan reference K554 GATES AVENUE D 21 <u> 105</u> B @ 2 34 PALMETTO STREET Deficiency Quantity 40 S.F. Quantity Uom Potential Action REPAIR Urgency of Action PRIORITY 3 Purpose of Action LEVEL 2