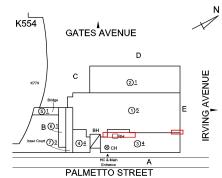

### **Building Condition Assessment Survey 2023 - 2024**

K554 Architectural Inspection Question Response **EXTERIOR EXTERIOR SOFFITS** S.F. Quantity Uom Potential Action REPAIR PRIORITY 3 Urgency of Action Purpose of Action LEVEL 2 Deficiency Photo1 Facade A Violations No violations recorded. LOADING DOCK Does not Exist LOUVER Inspected Condition 2 - Between Good and Fair Deficiency No deficiencies recorded **PARAPETS** Inspected Material Type(s) Concrete, Masonry 3,000 Replacement Quantity C.F. Replacement Uom Instance on All Facades Inspected 3 - Fair Instance Condition 3,000 Instance Quantity C.F. Instance Quantity Uom CONCRETE: MINOR CRACKS, SPALLING Deficiency Roof Plan reference K554 GATES AVENUE D 21 <u> 105</u> B @ 2 34 PALMETTO STREET Deficiency Quantity 40 S.F. Quantity Uom Potential Action REPAIR Urgency of Action PRIORITY 3 Purpose of Action LEVEL 2