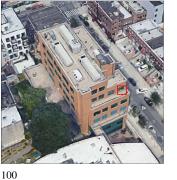

Javier Chiriboga - Facilities Manager

Was not present

Organization Did you meet with this Principal? Did this Principal provide feedback? Summary of Principal's Feedback

Custodian Fireman

Facade Photo

Palmetto Street - Southwest view

Architectural Inspection K554

Main Entrance Photo

Roof Photo

Facade A - Palmetto Street

Exterior Doors (partial) - replacement

Roof 1 - Southwest view

Systems:

Year: