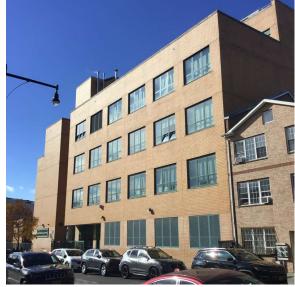

Javier Chiriboga - Facilities Manager

Was not present

Organization Did you meet with this Principal? Did this Principal provide feedback? Summary of Principal's Feedback

Custodian Fireman

Facade Photo

Palmetto Street - Southwest view

Architectural Inspection K554

Main Entrance Photo

Roof Photo

Facade A - Palmetto Street

Exterior Doors (partial) - replacement

Roof 1 - Southwest view

Systems:

Year: