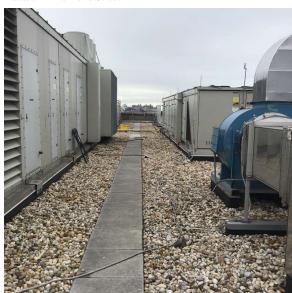

Architectural Inspection K554

Main Entrance Photo

Roof Photo

Facade A - Palmetto Street

Exterior Doors (partial) - replacement

Roof 1 - Southwest view

Systems:

Year: