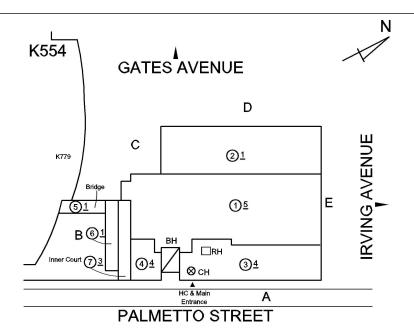

Deficiency

Roof Plan reference

CAST STONE: CRACKED/BROKEN PIECES

N
K554

Deficiency Quantity

Quantity Uom

Potential Action Urgency of Action

Purpose of Action

### **Building Condition Assessment Survey 2023 - 2024**

K554 Architectural Inspection Question Response **EXTERIOR EXTERIOR SOFFITS** S.F. Quantity Uom Potential Action REPAIR PRIORITY 3 Urgency of Action Purpose of Action LEVEL 2 Deficiency Photo1 Facade A Violations No violations recorded. LOADING DOCK Does not Exist LOUVER Inspected Condition 2 - Between Good and Fair Deficiency No deficiencies recorded **PARAPETS** Inspected Material Type(s) Concrete, Masonry 3,000 Replacement Quantity C.F. Replacement Uom Instance on All Facades Inspected 3 - Fair Instance Condition 3,000 Instance Quantity C.F. Instance Quantity Uom CONCRETE: MINOR CRACKS, SPALLING Deficiency Roof Plan reference K554 GATES AVENUE D 21 <u> 105</u> B @ 2 34 PALMETTO STREET Deficiency Quantity 40 S.F. Quantity Uom Potential Action REPAIR Urgency of Action PRIORITY 3 Purpose of Action LEVEL 2