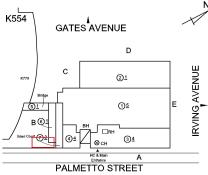

### **Building Condition Assessment Survey 2023 - 2024**

K554 Architectural Inspection

| Asset: | ALL CITY LEADERSHIP SECONDARY SCHOOL - BROOKLYN, 321 PALMETTO |
|--------|---------------------------------------------------------------|
|        | STREET New York 11237                                         |