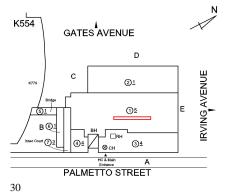

### **Building Condition Assessment Survey 2023 - 2024**

K554 Architectural Inspection Question Response **EXTERIOR EXTERIOR SOFFITS** S.F. Quantity Uom Potential Action REPAIR PRIORITY 3 Urgency of Action Purpose of Action LEVEL 2 Deficiency Photo1 Facade A Violations No violations recorded. LOADING DOCK Does not Exist LOUVER Inspected Condition 2 - Between Good and Fair Deficiency No deficiencies recorded **PARAPETS** Inspected Material Type(s) Concrete, Masonry 3,000 Replacement Quantity C.F. Replacement Uom Instance on All Facades Inspected 3 - Fair Instance Condition 3,000 Instance Quantity C.F. Instance Quantity Uom CONCRETE: MINOR CRACKS, SPALLING Deficiency Roof Plan reference K554 GATES AVENUE D 21 <u> 105</u> B @ 2 34 PALMETTO STREET Deficiency Quantity 40 S.F. Quantity Uom Potential Action REPAIR Urgency of Action PRIORITY 3 Purpose of Action LEVEL 2