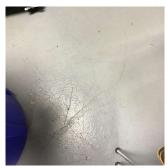

#### Floor Finish

Deficiency Photo1

| Corridor near Stair | A/4 |
|---------------------|-----|
|---------------------|-----|

|                              | Corridor near Stair A/4   |
|------------------------------|---------------------------|
| Violations                   | No violations recorded.   |
| Walls                        | Inspected                 |
| Condition                    | 2 - Between Good and Fair |
| Deficiency                   | No deficiencies recorded  |
| Specialties                  | Inspected                 |
| Classroom Locker(s)          | Inspected                 |
| Condition                    | 2 - Between Good and Fair |
| Deficiency                   | No deficiencies recorded  |
| Fixed Seating                | Does not Exist            |
| SYMNASIUM                    | Does not Exist            |
| NTERIOR DOOR HARDWARE        | Inspected                 |
| Condition                    | 2 - Between Good and Fair |
| Deficiency                   | No deficiencies recorded  |
| NTERIOR GUARDS               | Inspected                 |
| Condition                    | 2 - Between Good and Fair |
| Deficiency                   | No deficiencies recorded  |
| KITCHEN                      | Inspected                 |
| Instance on Basement         | Inspected                 |
| Ceiling                      |                           |
| Instance on Basement         | Inspected                 |
| Condition                    | 2 - Between Good and Fair |
| Deficiency                   | No deficiencies recorded  |
| Door(s)                      |                           |
| Instance on Basement         | Inspected                 |
| Condition                    | 2 - Between Good and Fair |
| Deficiency                   | No deficiencies recorded  |
| Floor Finish                 |                           |
| Instance on Basement         | Inspected                 |
| Condition                    | 2 - Between Good and Fair |
| Deficiency                   | CONCRETE: CRACKS          |
| Deficiency Location/Instance | Room 002B                 |
| Deficiency Quantity          | 10                        |
| Quantity Uom                 | S.F.                      |
| Potential Action             | REPLACE                   |
| Urgency of Action            | PRIORITY 3                |
| Purpose of Action            | LEVEL 2                   |