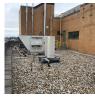

Architectural Inspection K554

Question Response

EXTERIOR ROOF

Roofing

ROOFING

Deficiency Photo1

Roof 1 RTU1

| ROOFING DRAINS     | Inspected                 |
|--------------------|---------------------------|
| Condition          | 2 - Between Good and Fair |
| Deficiency         | No deficiencies recorded  |
| Specialties        | Inspected                 |
| BULKHEAD/PENTHOUSE | Inspected                 |
| Condition          | 3 - Fair                  |