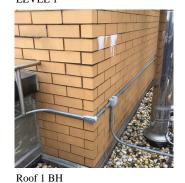

Deficiency

Roof Plan reference

Deficiency Photo1

 ${\bf BULKHEAD/PENTHOUSE\ WALLS/EXTERIOR:} \\ {\bf CRACKS/SPALLING\ -\ MINOR} \\$ 

Deficiency Quantity 20
Quantity Uom S.F.
Potential Action REPAIR
Urgency of Action PRIORITY 3
Purpose of Action LEVEL 2

Roof 1 BH

Violations No violations recorded.

Deficiency
BULKHEAD/PENTHOUSE WALLS/EXTERIOR:
EFFLORESCENCE