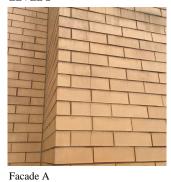

### BRICK: MINOR CRACKS AND SPALLING

Print Date: 6/28/2024

### **Building Condition Assessment Survey 2023 - 2024**

K554 Architectural Inspection Question Response **EXTERIOR EXTERIOR SOFFITS** S.F. Quantity Uom Potential Action REPAIR PRIORITY 3 Urgency of Action Purpose of Action LEVEL 2 Deficiency Photo1 Facade A Violations No violations recorded. LOADING DOCK Does not Exist LOUVER Inspected Condition 2 - Between Good and Fair Deficiency No deficiencies recorded **PARAPETS** Inspected Material Type(s) Concrete, Masonry 3,000 Replacement Quantity C.F. Replacement Uom Instance on All Facades Inspected 3 - Fair Instance Condition 3,000 Instance Quantity C.F. Instance Quantity Uom CONCRETE: MINOR CRACKS, SPALLING Deficiency Roof Plan reference K554 GATES AVENUE D 21 <u> 105</u> B @ 2 34 PALMETTO STREET Deficiency Quantity 40 S.F. Quantity Uom Potential Action REPAIR Urgency of Action PRIORITY 3 Purpose of Action LEVEL 2