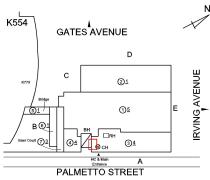

### **Building Condition Assessment Survey 2023 - 2024**

K554 Architectural Inspection

| Asset: | ALL CITY LEADERSHIP SECONDARY SCHOOL - BROOKLYN, 321 PALMETTO |
|--------|---------------------------------------------------------------|
|        | STREET New York 11237                                         |