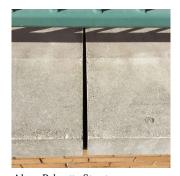

### **Building Condition Assessment Survey 2023 - 2024**

Architectural Inspection K554 Question Response SITE **PAVING DOT Sidewalk** Concrete Deficiency Photo1 Along Palmetto Street Violations No violations recorded. Deficiency DAMAGED CURBS Deficiency Location/Instance Along Palmetto Street **Deficiency Quantity** 50 Quantity Uom L.F.

Along Palmetto Street

REPLACE

LEVEL 2

PRIORITY 3

| Violations | No violations recorded |
|------------|------------------------|
|------------|------------------------|

Potential Action

Urgency of Action

Purpose of Action