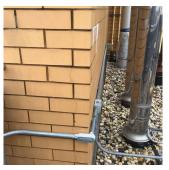

Deficiency Photo1

| Pavers                                                                    | Does not Exist                            |
|---------------------------------------------------------------------------|-------------------------------------------|
| PLAYGROUNDS                                                               | Does not Exist                            |
| PLAYING SURFACE                                                           | Does not Exist                            |
| RETAINING WALLS                                                           | Inspected                                 |
| Are there any Retaining Walls 6' OR higher facing public street/sidewalk? | No                                        |
| Condition                                                                 | 2 - Between Good and Fair                 |
| Deficiency                                                                | BRICK: DETERIORATED JOINT AT COPING STONE |
| Deficiency Location/Instance                                              | Along Palmetto Street                     |
| Deficiency Quantity                                                       | 10                                        |
| Quantity Uom                                                              | L.F.                                      |
| Potential Action                                                          | MAINTENANCE                               |
| Urgency of Action                                                         | PRIORITY 3                                |
| Purpose of Action                                                         | LEVEL 2                                   |
|                                                                           |                                           |

#### RETAINING WALLS

SITE

Deficiency Photo1

Violations

Along Palmetto Street

Violations No violations recorded.

Deficiency BRICK: CRACKS/SPALLING - MAJOR

Deficiency Location/Instance Along Palmetto Street
Deficiency Quantity 10