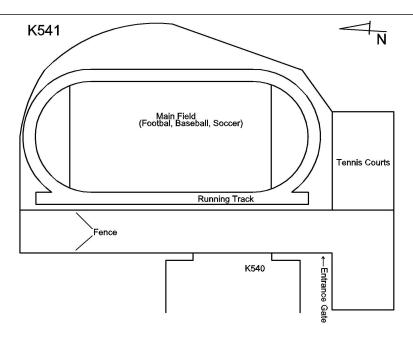

## Inspection

Roof Plan reference

| Question                                          | Response                                       |  |  |
|---------------------------------------------------|------------------------------------------------|--|--|
| Architectural                                     |                                                |  |  |
| EXTERIOR                                          | Does not Exist                                 |  |  |
| INTERIOR                                          | Does not Exist                                 |  |  |
| ATHLETIC FIELDS                                   | Inspected                                      |  |  |
| PLAYING SURFACE                                   | Inspected                                      |  |  |
| Synthetic Turf Field exists? Year of Installation | Yes<br>2004                                    |  |  |
| Replacement Quantity                              | 115,000                                        |  |  |
| Replacement Uom                                   | S.F.                                           |  |  |
| Instance on Football/Soccer Field                 | Under Construction                             |  |  |
| Instance Quantity                                 | 70,000                                         |  |  |
| Instance Quantity Uom                             | S.F.                                           |  |  |
| Instance on Running Track                         | Inspected                                      |  |  |
| Instance Condition                                | 4 - Between Fair and Poor                      |  |  |
| Instance Quantity                                 | 27,000                                         |  |  |
| Instance Quantity Uom                             | S.F.                                           |  |  |
| Deficiency                                        | ATHLETIC WEARING SURFACE: DAMAGED/DETERIORATED |  |  |
| Deficiency Location/Instance                      | Running Track                                  |  |  |