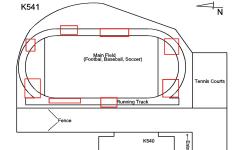

# **Building Condition Assessment Survey 2023 - 2024**

Architectural Inspection K541

| Asset:        | Asset: DEWEY AF - BROOKLYN, 50 AVENUE X, New York, 11223 |                    |                     |  |
|---------------|----------------------------------------------------------|--------------------|---------------------|--|
| Inspection Id | Inspection Type                                          | Time In            | Last Edited         |  |
| SA : K541     | Architectural - Senior                                   | 2024-04-15 8:17 AM | 2024-04-24 4:10 PM  |  |
| AA : K541     | Architectural - Associate                                | 2024-04-15 8:40 AM | 2024-06-11 11:48 AM |  |

Facade Photo

Football/Soccer Field - East view

Architectural Inspection K541

Main Entrance Photo

East Gate Entrance

Roof Photo

Football/Soccer Field - Northeast view

Have any Systems/Major Building Components been upgraded?

Have there been any Building Additions?

Yes Systems: Football/Soccer Field Artificial Turf replacement.

Year: Under Construction

Systems: Running Track, Tennis Courts - replacement

Year: 2004

No No

No