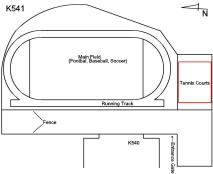

Facade Photo

Football/Soccer Field - East view

Architectural Inspection K541

Main Entrance Photo

East Gate Entrance

Roof Photo

Football/Soccer Field - Northeast view

Have any Systems/Major Building Components been upgraded?

Have there been any Building Additions?

Yes Systems: Football/Soccer Field Artificial Turf replacement.

Year: Under Construction

Systems: Running Track, Tennis Courts - replacement

Year: 2004

No No

No