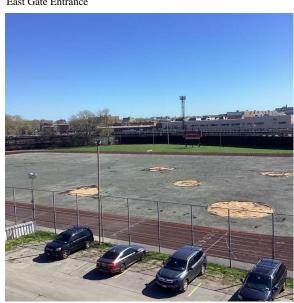

Facade Photo

Football/Soccer Field - East view

Architectural Inspection K541

Main Entrance Photo

East Gate Entrance

Roof Photo

Football/Soccer Field - Northeast view

Have any Systems/Major Building Components been upgraded?