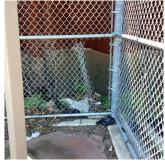

# **Building Condition Assessment Survey 2023 - 2024**

| chitectural Inspection                       | K541                                |
|----------------------------------------------|-------------------------------------|
| Question                                     | Response                            |
| ATHLETIC FIELDS                              |                                     |
| FIXED EQUIPMENT                              |                                     |
| Basketball Hoops                             | Does not Exist                      |
| Basketball Posts                             | Does not Exist                      |
| Football Goal Posts                          | Inspected                           |
| Condition                                    | 2 - Between Good and Fair           |
| Deficiency                                   | No deficiencies recorded            |
| Tennis Net Posts                             | Inspected                           |
| Condition                                    | 2 - Between Good and Fair           |
| Deficiency                                   | No deficiencies recorded            |
| SEATING                                      | Inspected                           |
| Benches                                      | Inspected                           |
| Concrete                                     | Does not Exist                      |
| Metal/Wood/Plastic                           | Inspected                           |
| Condition                                    | 2 - Between Good and Fair           |
| Deficiency                                   | No deficiencies recorded            |
| Bleachers                                    | Does not Exist                      |
| SITE                                         | Inspected                           |
| CONTAINERIZATION                             | Does not Exist                      |
| Drainage System for Asphalt                  | Inspected                           |
| Catch Basins/Manhole - Surrounded by asphalt | Inspected                           |
| Condition                                    | 2 - Between Good and Fair           |
| Deficiency                                   | No deficiencies recorded            |
| Culverts - Asphalt Covering                  | Does not Exist                      |
| Drainage System for Concrete                 | Does not Exist                      |
| Drainage System for Soil                     | Inspected                           |
| Catch Basins/Manhole - Surrounded by Soil    | Inspected                           |
| Condition                                    | 2 - Between Good and Fair           |
| Deficiency                                   | No deficiencies recorded            |
| Culverts - Soil Covering                     | Does not Exist                      |
| DRINKING FOUNTAINS                           | Inspected                           |
| Condition                                    | 2 - Between Good and Fair           |
| Deficiency                                   | No deficiencies recorded            |
| FENCES                                       | Inspected                           |
| Condition                                    | 3 - Fair                            |
| Deficiency                                   | CONCRETE CURB: DAMAGED/DETERIORATED |
| Deficiency Location/Instance                 | Tennis Court, Running Track Area    |
| Deficiency Quantity                          | 200                                 |
| Quantity Uom                                 | S.F.                                |
| Potential Action                             | REPLACE                             |
| Urgency of Action                            | PRIORITY 3                          |
| Purpose of Action                            | LEVEL 2                             |

#### **Building Condition Assessment Survey 2023 - 2024**

Architectural Inspection K541

**Question** Response

SITE FENCES

Deficiency Photo1

Tennis Court

Violations No violations recorded.

Deficiency CHAIN LINK: DAMAGED/DETERIORATED

Deficiency Location/Instance Tennis Court, Running Track Area

Deficiency Quantity 200
Quantity Uom S.F.

Potential Action REPLACE

Urgency of Action PRIORITY 3

Purpose of Action LEVEL 2

Deficiency Photo1

Tennis Court