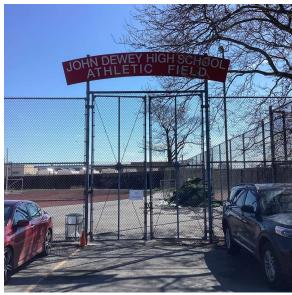

Facade Photo

Football/Soccer Field - East view

Architectural Inspection K541

Main Entrance Photo

East Gate Entrance

Roof Photo

Football/Soccer Field - Northeast view

Have any Systems/Major Building Components been upgraded?