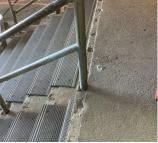

## **Building Condition Assessment Survey 2023 - 2024**

| Priority<br>Condition Exist<br>Last Year? | Priority<br>Category     | Condition<br>Description                                                                                                        | Component<br>Affected                                                                          | Location<br>Description                                                                                              | Person(s)<br>Notified | Person(s) Title | PhotoImage |
|-------------------------------------------|--------------------------|---------------------------------------------------------------------------------------------------------------------------------|------------------------------------------------------------------------------------------------|----------------------------------------------------------------------------------------------------------------------|-----------------------|-----------------|------------|
| No                                        | Tripping Hazard          | Heaving asphalt<br>and protruding<br>metal objects<br>behind the<br>building are a<br>tripping hazard<br>condition              | SITE   PAVING<br>  Student Non-<br>Use   Asphalt                                               | Near Exit BR                                                                                                         | Fatmir Jasari         | Fireman         |            |
| No                                        | Tripping Hazard          | Severely<br>Damage Vinyl<br>Subtract betwen<br>expansion Joints<br>are a priority<br>Condition                                  | INTERIOR  <br>CLASSROOMS<br>/CORRIDORS/<br>ADMIN<br>SPACES   Floor<br>Finish                   | Rooms 120,<br>122, 129, 246,<br>Corridor near<br>Rooms 126,<br>200, 221, 268,<br>321, 368B, 380,<br>Vestibule Exit 7 | Fatmir Jasari         | Fireman         |            |
| No                                        | Tripping Hazard          | Severely<br>damaged asphalt<br>paving on the<br>walkway behind<br>the Building is<br>a tripping<br>hazard condition             | SITE   PAVING<br>  Student Non-<br>Use   Asphalt                                               | Near Exit 5,<br>Entrance<br>Stillwell Avenue                                                                         | Fatmir Jasari         | Fireman         |            |
| Yes                                       | Protruding<br>Elements   | Severely<br>damaged<br>wooden fixed<br>seating with<br>protruding metal<br>armrest are<br>potential<br>hazardous<br>conditions. | INTERIOR  <br>CLASSROOMS<br>/CORRIDORS/<br>ADMIN<br>SPACES  <br>Specialties  <br>Fixed Seating | Room A1                                                                                                              | Fatmir Jasari         | Fireman         |            |
| Yes                                       | Tripping Hazard          | Damaged Stair<br>thread is a<br>potential<br>tripping hazard<br>condition                                                       | INTERIOR  <br>STAIRS/RAMP<br>S: INTERIOR  <br>Stairs and<br>Landings                           | Stair B/2                                                                                                            | Fatmir Jasari         | Fireman         |            |
| Yes                                       | Tripping Hazard          | Exterior stair<br>with missing<br>anti-slip metal<br>nosing is a<br>potential<br>tripping hazard.                               | EXTERIOR  <br>STAIRS/RAMP<br>S: EXTERIOR  <br>STAIRS/RAMP<br>S                                 | Exterior side<br>exit Stair<br>adjacent to roll<br>up door and<br>facing the<br>Athletic Field.                      | James Martinez        | Custodian       |            |
| Yes                                       | Tripping Hazard          | Severely<br>damaged asphalt<br>paving near<br>Stair Entrance<br>M is a potential<br>tripping hazard<br>condition                | SITE   PAVING<br>  Site Sidewalks<br>& Walkways  <br>Asphalt                                   | Near Entrance<br>M                                                                                                   | Fatmir Jasari         | Fireman         |            |
| ructural Engine                           | eer Required             |                                                                                                                                 |                                                                                                |                                                                                                                      |                       |                 |            |
| Structural<br>Condition Type              | Condition<br>Description | Component<br>Affected                                                                                                           | Location<br>Descript                                                                           |                                                                                                                      |                       | Person(s) Title | PhotoImage |
| No condition recor                        | ded                      |                                                                                                                                 |                                                                                                |                                                                                                                      |                       |                 |            |