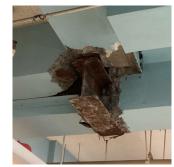

## **Building Condition Assessment Survey 2023 - 2024**

| Priority<br>Condition Exist<br>Last Year? | Priority<br>Category     | Condition<br>Description                                                                                                        | Component<br>Affected                                                                          | Location<br>Description                                                                                              | Person(s)<br>Notified | Person(s) Title | PhotoImage |
|-------------------------------------------|--------------------------|---------------------------------------------------------------------------------------------------------------------------------|------------------------------------------------------------------------------------------------|----------------------------------------------------------------------------------------------------------------------|-----------------------|-----------------|------------|
| No                                        | Tripping Hazard          | Heaving asphalt<br>and protruding<br>metal objects<br>behind the<br>building are a<br>tripping hazard<br>condition              | SITE   PAVING<br>  Student Non-<br>Use   Asphalt                                               | Near Exit BR                                                                                                         | Fatmir Jasari         | Fireman         |            |
| No                                        | Tripping Hazard          | Severely<br>Damage Vinyl<br>Subtract betwen<br>expansion Joints<br>are a priority<br>Condition                                  | INTERIOR  <br>CLASSROOMS<br>/CORRIDORS/<br>ADMIN<br>SPACES   Floor<br>Finish                   | Rooms 120,<br>122, 129, 246,<br>Corridor near<br>Rooms 126,<br>200, 221, 268,<br>321, 368B, 380,<br>Vestibule Exit 7 | Fatmir Jasari         | Fireman         |            |
| No                                        | Tripping Hazard          | Severely<br>damaged asphalt<br>paving on the<br>walkway behind<br>the Building is<br>a tripping<br>hazard condition             | SITE   PAVING<br>  Student Non-<br>Use   Asphalt                                               | Near Exit 5,<br>Entrance<br>Stillwell Avenue                                                                         | Fatmir Jasari         | Fireman         |            |
| Yes                                       | Protruding<br>Elements   | Severely<br>damaged<br>wooden fixed<br>seating with<br>protruding metal<br>armrest are<br>potential<br>hazardous<br>conditions. | INTERIOR  <br>CLASSROOMS<br>/CORRIDORS/<br>ADMIN<br>SPACES  <br>Specialties  <br>Fixed Seating | Room A1                                                                                                              | Fatmir Jasari         | Fireman         |            |
| Yes                                       | Tripping Hazard          | Damaged Stair<br>thread is a<br>potential<br>tripping hazard<br>condition                                                       | INTERIOR  <br>STAIRS/RAMP<br>S: INTERIOR  <br>Stairs and<br>Landings                           | Stair B/2                                                                                                            | Fatmir Jasari         | Fireman         |            |
| Yes                                       | Tripping Hazard          | Exterior stair<br>with missing<br>anti-slip metal<br>nosing is a<br>potential<br>tripping hazard.                               | EXTERIOR  <br>STAIRS/RAMP<br>S: EXTERIOR  <br>STAIRS/RAMP<br>S                                 | Exterior side<br>exit Stair<br>adjacent to roll<br>up door and<br>facing the<br>Athletic Field.                      | James Martinez        | Custodian       |            |
| Yes                                       | Tripping Hazard          | Severely<br>damaged asphalt<br>paving near<br>Stair Entrance<br>M is a potential<br>tripping hazard<br>condition                | SITE   PAVING<br>  Site Sidewalks<br>& Walkways  <br>Asphalt                                   | Near Entrance<br>M                                                                                                   | Fatmir Jasari         | Fireman         |            |
| ructural Engine                           | eer Required             |                                                                                                                                 |                                                                                                |                                                                                                                      |                       |                 |            |
| Structural<br>Condition Type              | Condition<br>Description | Component<br>Affected                                                                                                           | Location<br>Descript                                                                           |                                                                                                                      |                       | Person(s) Title | PhotoImage |
| No condition recor                        | ded                      |                                                                                                                                 |                                                                                                |                                                                                                                      |                       |                 |            |