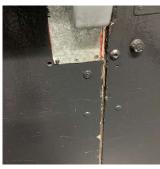

METAL: DETERIORATED DOOR AND FRAME - MINOR DETERIORATION

| Quantity Uom       | EACH                      |
|--------------------|---------------------------|
| Potential Action   | MAINTENANCE               |
| Urgency of Action  | PRIORITY 3                |
| Purpose of Action  | LEVEL 2                   |
| Deficiency Photo1  | No photo recorded         |
| Violations         | No violations recorded.   |
| DOOR HARDWARE      | Inspected                 |
| Condition          | 3 - Fair                  |
| Deficiency         | No deficiencies recorded  |
| LINTELS            | Inspected                 |
| Condition          | 2 - Between Good and Fair |
| Deficiency         | No deficiencies recorded  |
| TRANSOM/SIDE LIGHT | Inspected                 |
| Condition          | 5 - Poor                  |
|                    |                           |

Deficiency

(P)

METAL: DENTED, MAJOR RUSTING

K540

Response