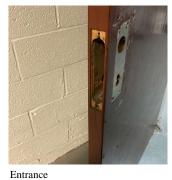

| Deficiency                                     | WOOD: DETERIORATED DOOR |
| Deficiency Location/Instance                   | Entrance                |
| Deficiency Quantity                            | 1                       |
| Quantity Uom                                   | EACH                    |
| Potential Action                               | MAINTENANCE             |
| Urgency of Action                              | PRIORITY 3              |
|                                                |                         |

Purpose of Action

K540

LEVEL 2

## **Building Condition Assessment Survey 2023 - 2024**

## Architectural Inspection

| Question    | Response |
|-------------|----------|
| INTERIOR    |          |
| LOCKER ROOM |          |

# Door(s)

Deficiency Photo1



No violations recorded.

### Violations

## Floor Finish

| Instance on 1st Floor - Visitors (100 Lockers) | Inspected                                   |
|------------------------------------------------|---------------------------------------------|
| Condition                                      | 2 - Between Good and Fair                   |
| Deficiency                                     | No deficiencies recorded                    |
| Instance on 1st Floor - Girls (1586 Lockers)   | Inspected                                   |
| Condition                                      | 2 - Between Good and Fair                   |
| Deficiency                                     | No deficiencies recorded                    |
| Instance on 1st Floor - Boys (1550 Lockers)    | Inspected