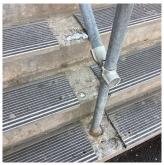

## **Building Condition Assessment Survey 2023 - 2024**

| Priority<br>Condition Exist<br>Last Year? | Priority<br>Category     | Condition<br>Description                                                                                                        | Component<br>Affected                                                                          | Location<br>Description                                                                                              | Person(s)<br>Notified | Person(s) Title | PhotoImage |
|-------------------------------------------|--------------------------|---------------------------------------------------------------------------------------------------------------------------------|------------------------------------------------------------------------------------------------|----------------------------------------------------------------------------------------------------------------------|-----------------------|-----------------|------------|
| No                                        | Tripping Hazard          | Heaving asphalt<br>and protruding<br>metal objects<br>behind the<br>building are a<br>tripping hazard<br>condition              | SITE   PAVING<br>  Student Non-<br>Use   Asphalt                                               | Near Exit BR                                                                                                         | Fatmir Jasari         | Fireman         |            |
| No                                        | Tripping Hazard          | Severely<br>Damage Vinyl<br>Subtract betwen<br>expansion Joints<br>are a priority<br>Condition                                  | INTERIOR  <br>CLASSROOMS<br>/CORRIDORS/<br>ADMIN<br>SPACES   Floor<br>Finish                   | Rooms 120,<br>122, 129, 246,<br>Corridor near<br>Rooms 126,<br>200, 221, 268,<br>321, 368B, 380,<br>Vestibule Exit 7 | Fatmir Jasari         | Fireman         |            |
| No                                        | Tripping Hazard          | Severely<br>damaged asphalt<br>paving on the<br>walkway behind<br>the Building is<br>a tripping<br>hazard condition             | SITE   PAVING<br>  Student Non-<br>Use   Asphalt                                               | Near Exit 5,<br>Entrance<br>Stillwell Avenue                                                                         | Fatmir Jasari         | Fireman         |            |
| Yes                                       | Protruding<br>Elements   | Severely<br>damaged<br>wooden fixed<br>seating with<br>protruding metal<br>armrest are<br>potential<br>hazardous<br>conditions. | INTERIOR  <br>CLASSROOMS<br>/CORRIDORS/<br>ADMIN<br>SPACES  <br>Specialties  <br>Fixed Seating | Room A1                                                                                                              | Fatmir Jasari         | Fireman         |            |
| Yes                                       | Tripping Hazard          | Damaged Stair<br>thread is a<br>potential<br>tripping hazard<br>condition                                                       | INTERIOR  <br>STAIRS/RAMP<br>S: INTERIOR  <br>Stairs and<br>Landings                           | Stair B/2                                                                                                            | Fatmir Jasari         | Fireman         |            |
| Yes                                       | Tripping Hazard          | Exterior stair<br>with missing<br>anti-slip metal<br>nosing is a<br>potential<br>tripping hazard.                               | EXTERIOR  <br>STAIRS/RAMP<br>S: EXTERIOR  <br>STAIRS/RAMP<br>S                                 | Exterior side<br>exit Stair<br>adjacent to roll<br>up door and<br>facing the<br>Athletic Field.                      | James Martinez        | Custodian       |            |
| Yes                                       | Tripping Hazard          | Severely<br>damaged asphalt<br>paving near<br>Stair Entrance<br>M is a potential<br>tripping hazard<br>condition                | SITE   PAVING<br>  Site Sidewalks<br>& Walkways  <br>Asphalt                                   | Near Entrance<br>M                                                                                                   | Fatmir Jasari         | Fireman         |            |
| ructural Engine                           | eer Required             |                                                                                                                                 |                                                                                                |                                                                                                                      |                       |                 |            |
| Structural<br>Condition Type              | Condition<br>Description | Component<br>Affected                                                                                                           | Location<br>Descript                                                                           |                                                                                                                      |                       | Person(s) Title | PhotoImage |
| No condition recor                        | ded                      |                                                                                                                                 |                                                                                                |                                                                                                                      |                       |                 |            |