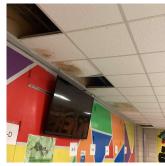

## **Building Condition Assessment Survey 2023 - 2024**

| Priority<br>Condition Exist<br>Last Year? | Priority<br>Category     | Condition<br>Description                                                                                                        | Component<br>Affected                                                                          | Location<br>Description                                                                                              | Person(s)<br>Notified | Person(s) Title | PhotoImage |
|-------------------------------------------|--------------------------|---------------------------------------------------------------------------------------------------------------------------------|------------------------------------------------------------------------------------------------|----------------------------------------------------------------------------------------------------------------------|-----------------------|-----------------|------------|
| No                                        | Tripping Hazard          | Heaving asphalt<br>and protruding<br>metal objects<br>behind the<br>building are a<br>tripping hazard<br>condition              | SITE   PAVING<br>  Student Non-<br>Use   Asphalt                                               | Near Exit BR                                                                                                         | Fatmir Jasari         | Fireman         |            |
| No                                        | Tripping Hazard          | Severely<br>Damage Vinyl<br>Subtract betwen<br>expansion Joints<br>are a priority<br>Condition                                  | INTERIOR  <br>CLASSROOMS<br>/CORRIDORS/<br>ADMIN<br>SPACES   Floor<br>Finish                   | Rooms 120,<br>122, 129, 246,<br>Corridor near<br>Rooms 126,<br>200, 221, 268,<br>321, 368B, 380,<br>Vestibule Exit 7 | Fatmir Jasari         | Fireman         |            |
| No                                        | Tripping Hazard          | Severely<br>damaged asphalt<br>paving on the<br>walkway behind<br>the Building is<br>a tripping<br>hazard condition             | SITE   PAVING<br>  Student Non-<br>Use   Asphalt                                               | Near Exit 5,<br>Entrance<br>Stillwell Avenue                                                                         | Fatmir Jasari         | Fireman         |            |
| Yes                                       | Protruding<br>Elements   | Severely<br>damaged<br>wooden fixed<br>seating with<br>protruding metal<br>armrest are<br>potential<br>hazardous<br>conditions. | INTERIOR  <br>CLASSROOMS<br>/CORRIDORS/<br>ADMIN<br>SPACES  <br>Specialties  <br>Fixed Seating | Room A1                                                                                                              | Fatmir Jasari         | Fireman         |            |
| Yes                                       | Tripping Hazard          | Damaged Stair<br>thread is a<br>potential<br>tripping hazard<br>condition                                                       | INTERIOR  <br>STAIRS/RAMP<br>S: INTERIOR  <br>Stairs and<br>Landings                           | Stair B/2                                                                                                            | Fatmir Jasari         | Fireman         |            |
| Yes                                       | Tripping Hazard          | Exterior stair<br>with missing<br>anti-slip metal<br>nosing is a<br>potential<br>tripping hazard.                               | EXTERIOR  <br>STAIRS/RAMP<br>S: EXTERIOR  <br>STAIRS/RAMP<br>S                                 | Exterior side<br>exit Stair<br>adjacent to roll<br>up door and<br>facing the<br>Athletic Field.                      | James Martinez        | Custodian       |            |
| Yes                                       | Tripping Hazard          | Severely<br>damaged asphalt<br>paving near<br>Stair Entrance<br>M is a potential<br>tripping hazard<br>condition                | SITE   PAVING<br>  Site Sidewalks<br>& Walkways  <br>Asphalt                                   | Near Entrance<br>M                                                                                                   | Fatmir Jasari         | Fireman         |            |
| ructural Engine                           | eer Required             |                                                                                                                                 |                                                                                                |                                                                                                                      |                       |                 |            |
| Structural<br>Condition Type              | Condition<br>Description | Component<br>Affected                                                                                                           | Location<br>Descript                                                                           |                                                                                                                      |                       | Person(s) Title | PhotoImage |
| No condition recor                        | ded                      |                                                                                                                                 |                                                                                                |                                                                                                                      |                       |                 |            |