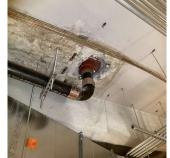

## **Building Condition Assessment Survey 2023 - 2024**

| Priority<br>Condition Exist<br>Last Year? | Priority<br>Category     | Condition<br>Description                                                                                                        | Component<br>Affected                                                                          | Location<br>Description                                                                                              | Person(s)<br>Notified | Person(s) Title | PhotoImage |
|-------------------------------------------|--------------------------|---------------------------------------------------------------------------------------------------------------------------------|------------------------------------------------------------------------------------------------|----------------------------------------------------------------------------------------------------------------------|-----------------------|-----------------|------------|
| No                                        | Tripping Hazard          | Heaving asphalt<br>and protruding<br>metal objects<br>behind the<br>building are a<br>tripping hazard<br>condition              | SITE   PAVING<br>  Student Non-<br>Use   Asphalt                                               | Near Exit BR                                                                                                         | Fatmir Jasari         | Fireman         |            |
| No                                        | Tripping Hazard          | Severely<br>Damage Vinyl<br>Subtract betwen<br>expansion Joints<br>are a priority<br>Condition                                  | INTERIOR  <br>CLASSROOMS<br>/CORRIDORS/<br>ADMIN<br>SPACES   Floor<br>Finish                   | Rooms 120,<br>122, 129, 246,<br>Corridor near<br>Rooms 126,<br>200, 221, 268,<br>321, 368B, 380,<br>Vestibule Exit 7 | Fatmir Jasari         | Fireman         |            |
| No                                        | Tripping Hazard          | Severely<br>damaged asphalt<br>paving on the<br>walkway behind<br>the Building is<br>a tripping<br>hazard condition             | SITE   PAVING<br>  Student Non-<br>Use   Asphalt                                               | Near Exit 5,<br>Entrance<br>Stillwell Avenue                                                                         | Fatmir Jasari         | Fireman         |            |
| Yes                                       | Protruding<br>Elements   | Severely<br>damaged<br>wooden fixed<br>seating with<br>protruding metal<br>armrest are<br>potential<br>hazardous<br>conditions. | INTERIOR  <br>CLASSROOMS<br>/CORRIDORS/<br>ADMIN<br>SPACES  <br>Specialties  <br>Fixed Seating | Room A1                                                                                                              | Fatmir Jasari         | Fireman         |            |
| Yes                                       | Tripping Hazard          | Damaged Stair<br>thread is a<br>potential<br>tripping hazard<br>condition                                                       | INTERIOR  <br>STAIRS/RAMP<br>S: INTERIOR  <br>Stairs and<br>Landings                           | Stair B/2                                                                                                            | Fatmir Jasari         | Fireman         |            |
| Yes                                       | Tripping Hazard          | Exterior stair<br>with missing<br>anti-slip metal<br>nosing is a<br>potential<br>tripping hazard.                               | EXTERIOR  <br>STAIRS/RAMP<br>S: EXTERIOR  <br>STAIRS/RAMP<br>S                                 | Exterior side<br>exit Stair<br>adjacent to roll<br>up door and<br>facing the<br>Athletic Field.                      | James Martinez        | Custodian       |            |
| Yes                                       | Tripping Hazard          | Severely<br>damaged asphalt<br>paving near<br>Stair Entrance<br>M is a potential<br>tripping hazard<br>condition                | SITE   PAVING<br>  Site Sidewalks<br>& Walkways  <br>Asphalt                                   | Near Entrance<br>M                                                                                                   | Fatmir Jasari         | Fireman         |            |
| ructural Engine                           | eer Required             |                                                                                                                                 |                                                                                                |                                                                                                                      |                       |                 |            |
| Structural<br>Condition Type              | Condition<br>Description | Component<br>Affected                                                                                                           | Location<br>Descript                                                                           |                                                                                                                      |                       | Person(s) Title | PhotoImage |
| No condition recor                        | ded                      |                                                                                                                                 |                                                                                                |                                                                                                                      |                       |                 |            |