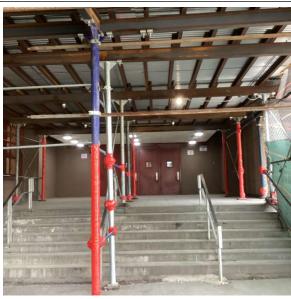

|                        |                                                                                                                                                                                                                                                                                                           |                                                                                                 |                                                                                                                                              |                   |  |  |



Avenue X - Southeast view

# NYC Department of Education Building Condition Assessment Survey 2023 - 2024

## Architectural Inspection

Main Entrance Photo



Facade A - Avenue X



#### Roof 1 - Southwest view

| Yes      |                                                                                                                                                                                                               |
|----------|---------------------------------------------------------------------------------------------------------------------------------------------------------------------------------------------------------------|
| Systems: | Roofing, Parapets, Coping, Roofing Drains,<br>Bulkhead/Penthouse Exterior Walls (brick veneer);<br>Bulkhead/Penthouse Door, Windows and Exterior Guards<br>- replacement; Exterior Walls - repointing/repairs |
| Year:    | Under Construction