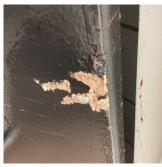

METAL: DETERIORATED DOOR AND FRAME - MINOR DETERIORATION

| Quantity Uom       | EACH                      |
|--------------------|---------------------------|
| Potential Action   | MAINTENANCE               |
| Urgency of Action  | PRIORITY 3                |
| Purpose of Action  | LEVEL 2                   |
| Deficiency Photo1  | No photo recorded         |
| Violations         | No violations recorded.   |
| DOOR HARDWARE      | Inspected                 |
| Condition          | 3 - Fair                  |
| Deficiency         | No deficiencies recorded  |
| LINTELS            | Inspected                 |
| Condition          | 2 - Between Good and Fair |
| Deficiency         | No deficiencies recorded  |
| TRANSOM/SIDE LIGHT | Inspected                 |
| Condition          | 5 - Poor                  |
|                    |                           |

Deficiency

(P)

METAL: DENTED, MAJOR RUSTING

K540

Response