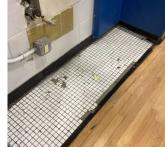

## **Building Condition Assessment Survey 2023 - 2024**

| Priority<br>Condition Exist<br>Last Year? | Priority<br>Category     | Condition<br>Description                                                                                                        | Component<br>Affected                                                                          | Location<br>Description                                                                                              | Person(s)<br>Notified | Person(s) Title | PhotoImage |
|-------------------------------------------|--------------------------|---------------------------------------------------------------------------------------------------------------------------------|------------------------------------------------------------------------------------------------|----------------------------------------------------------------------------------------------------------------------|-----------------------|-----------------|------------|
| No                                        | Tripping Hazard          | Heaving asphalt<br>and protruding<br>metal objects<br>behind the<br>building are a<br>tripping hazard<br>condition              | SITE   PAVING<br>  Student Non-<br>Use   Asphalt                                               | Near Exit BR                                                                                                         | Fatmir Jasari         | Fireman         |            |
| No                                        | Tripping Hazard          | Severely<br>Damage Vinyl<br>Subtract betwen<br>expansion Joints<br>are a priority<br>Condition                                  | INTERIOR  <br>CLASSROOMS<br>/CORRIDORS/<br>ADMIN<br>SPACES   Floor<br>Finish                   | Rooms 120,<br>122, 129, 246,<br>Corridor near<br>Rooms 126,<br>200, 221, 268,<br>321, 368B, 380,<br>Vestibule Exit 7 | Fatmir Jasari         | Fireman         |            |
| No                                        | Tripping Hazard          | Severely<br>damaged asphalt<br>paving on the<br>walkway behind<br>the Building is<br>a tripping<br>hazard condition             | SITE   PAVING<br>  Student Non-<br>Use   Asphalt                                               | Near Exit 5,<br>Entrance<br>Stillwell Avenue                                                                         | Fatmir Jasari         | Fireman         |            |
| Yes                                       | Protruding<br>Elements   | Severely<br>damaged<br>wooden fixed<br>seating with<br>protruding metal<br>armrest are<br>potential<br>hazardous<br>conditions. | INTERIOR  <br>CLASSROOMS<br>/CORRIDORS/<br>ADMIN<br>SPACES  <br>Specialties  <br>Fixed Seating | Room A1                                                                                                              | Fatmir Jasari         | Fireman         |            |
| Yes                                       | Tripping Hazard          | Damaged Stair<br>thread is a<br>potential<br>tripping hazard<br>condition                                                       | INTERIOR  <br>STAIRS/RAMP<br>S: INTERIOR  <br>Stairs and<br>Landings                           | Stair B/2                                                                                                            | Fatmir Jasari         | Fireman         |            |
| Yes                                       | Tripping Hazard          | Exterior stair<br>with missing<br>anti-slip metal<br>nosing is a<br>potential<br>tripping hazard.                               | EXTERIOR  <br>STAIRS/RAMP<br>S: EXTERIOR  <br>STAIRS/RAMP<br>S                                 | Exterior side<br>exit Stair<br>adjacent to roll<br>up door and<br>facing the<br>Athletic Field.                      | James Martinez        | Custodian       |            |
| Yes                                       | Tripping Hazard          | Severely<br>damaged asphalt<br>paving near<br>Stair Entrance<br>M is a potential<br>tripping hazard<br>condition                | SITE   PAVING<br>  Site Sidewalks<br>& Walkways  <br>Asphalt                                   | Near Entrance<br>M                                                                                                   | Fatmir Jasari         | Fireman         |            |
| ructural Engine                           | eer Required             |                                                                                                                                 |                                                                                                |                                                                                                                      |                       |                 |            |
| Structural<br>Condition Type              | Condition<br>Description | Component<br>Affected                                                                                                           | Location<br>Descript                                                                           |                                                                                                                      |                       | Person(s) Title | PhotoImage |
| No condition recor                        | ded                      |                                                                                                                                 |                                                                                                |                                                                                                                      |                       |                 |            |