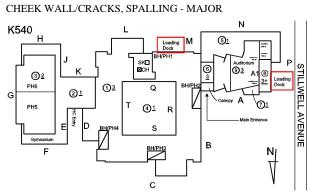

## **Building Condition Assessment Survey 2023 - 2024**

| Response                                                                                                                                                                                                                                                                                                                                                                                                                                                                                                                                                                                                                                                                                                                                                                                                                                                                                                                                                                                                                                                                                                                                                                                                                                                                                                                                                                                                                                                                                                                                                                                                                                                                                                                                                                                                                                                                                                                                                                                                                                                                                                                         |
|----------------------------------------------------------------------------------------------------------------------------------------------------------------------------------------------------------------------------------------------------------------------------------------------------------------------------------------------------------------------------------------------------------------------------------------------------------------------------------------------------------------------------------------------------------------------------------------------------------------------------------------------------------------------------------------------------------------------------------------------------------------------------------------------------------------------------------------------------------------------------------------------------------------------------------------------------------------------------------------------------------------------------------------------------------------------------------------------------------------------------------------------------------------------------------------------------------------------------------------------------------------------------------------------------------------------------------------------------------------------------------------------------------------------------------------------------------------------------------------------------------------------------------------------------------------------------------------------------------------------------------------------------------------------------------------------------------------------------------------------------------------------------------------------------------------------------------------------------------------------------------------------------------------------------------------------------------------------------------------------------------------------------------------------------------------------------------------------------------------------------------|
|                                                                                                                                                                                                                                                                                                                                                                                                                                                                                                                                                                                                                                                                                                                                                                                                                                                                                                                                                                                                                                                                                                                                                                                                                                                                                                                                                                                                                                                                                                                                                                                                                                                                                                                                                                                                                                                                                                                                                                                                                                                                                                                                  |
|                                                                                                                                                                                                                                                                                                                                                                                                                                                                                                                                                                                                                                                                                                                                                                                                                                                                                                                                                                                                                                                                                                                                                                                                                                                                                                                                                                                                                                                                                                                                                                                                                                                                                                                                                                                                                                                                                                                                                                                                                                                                                                                                  |
| Inspected                                                                                                                                                                                                                                                                                                                                                                                                                                                                                                                                                                                                                                                                                                                                                                                                                                                                                                                                                                                                                                                                                                                                                                                                                                                                                                                                                                                                                                                                                                                                                                                                                                                                                                                                                                                                                                                                                                                                                                                                                                                                                                                        |
| 4 - Between Fair and Poor                                                                                                                                                                                                                                                                                                                                                                                                                                                                                                                                                                                                                                                                                                                                                                                                                                                                                                                                                                                                                                                                                                                                                                                                                                                                                                                                                                                                                                                                                                                                                                                                                                                                                                                                                                                                                                                                                                                                                                                                                                                                                                        |
| ROLL-UP DOOR: DETERIORATED DOOR AND FRAME -<br>MAJOR DETERIORATION                                                                                                                                                                                                                                                                                                                                                                                                                                                                                                                                                                                                                                                                                                                                                                                                                                                                                                                                                                                                                                                                                                                                                                                                                                                                                                                                                                                                                                                                                                                                                                                                                                                                                                                                                                                                                                                                                                                                                                                                                                                               |
| K540<br>H<br>G<br>H<br>H<br>H<br>H<br>H<br>H<br>H<br>H<br>H<br>H<br>H<br>H<br>H                                                                                                                                                                                                                                                                                                                                                                                                                                                                                                                                                                                                                                                                                                                                                                                                                                                                                                                                                                                                                                                                                                                                                                                                                                                                                                                                                                                                                                                                                                                                                                                                                                                                                                                                                                                                                                                                                                                                                                                                                                                  |
| с Ч<br>300                                                                                                                                                                                                                                                                                                                                                                                                                                                                                                                                                                                                                                                                                                                                                                                                                                                                                                                                                                                                                                                                                                                                                                                                                                                                                                                                                                                                                                                                                                                                                                                                                                                                                                                                                                                                                                                                                                                                                                                                                                                                                                                       |
| S00<br>S.F.                                                                                                                                                                                                                                                                                                                                                                                                                                                                                                                                                                                                                                                                                                                                                                                                                                                                                                                                                                                                                                                                                                                                                                                                                                                                                                                                                                                                                                                                                                                                                                                                                                                                                                                                                                                                                                                                                                                                                                                                                                                                                                                      |
| REPLACE                                                                                                                                                                                                                                                                                                                                                                                                                                                                                                                                                                                                                                                                                                                                                                                                                                                                                                                                                                                                                                                                                                                                                                                                                                                                                                                                                                                                                                                                                                                                                                                                                                                                                                                                                                                                                                                                                                                                                                                                                                                                                                                          |
| REPLACE<br>PRIORITY 4                                                                                                                                                                                                                                                                                                                                                                                                                                                                                                                                                                                                                                                                                                                                                                                                                                                                                                                                                                                                                                                                                                                                                                                                                                                                                                                                                                                                                                                                                                                                                                                                                                                                                                                                                                                                                                                                                                                                                                                                                                                                                                            |
|                                                                                                                                                                                                                                                                                                                                                                                                                                                                                                                                                                                                                                                                                                                                                                                                                                                                                                                                                                                                                                                                                                                                                                                                                                                                                                                                                                                                                                                                                                                                                                                                                                                                                                                                                                                                                                                                                                                                                                                                                                                                                                                                  |
| LEVEL 2                                                                                                                                                                                                                                                                                                                                                                                                                                                                                                                                                                                                                                                                                                                                                                                                                                                                                                                                                                                                                                                                                                                                                                                                                                                                                                                                                                                                                                                                                                                                                                                                                                                                                                                                                                                                                                                                                                                                                                                                                                                                                                                          |
| Facade P                                                                                                                                                                                                                                                                                                                                                                                                                                                                                                                                                                                                                                                                                                                                                                                                                                                                                                                                                                                                                                                                                                                                                                                                                                                                                                                                                                                                                                                                                                                                                                                                                                                                                                                                                                                                                                                                                                                                                                                                                                                                                                                         |
| No violations recorded.                                                                                                                                                                                                                                                                                                                                                                                                                                                                                                                                                                                                                                                                                                                                                                                                                                                                                                                                                                                                                                                                                                                                                                                                                                                                                                                                                                                                                                                                                                                                                                                                                                                                                                                                                                                                                                                                                                                                                                                                                                                                                                          |
| METAL: DETERIORATED DOOR AND FRAME - MAJOR<br>DETERIORATION                                                                                                                                                                                                                                                                                                                                                                                                                                                                                                                                                                                                                                                                                                                                                                                                                                                                                                                                                                                                                                                                                                                                                                                                                                                                                                                                                                                                                                                                                                                                                                                                                                                                                                                                                                                                                                                                                                                                                                                                                                                                      |
| K540 L N<br>Loading M Sl representation of the second |
|                                                                                                                                                                                                                                                                                                                                                                                                                                                                                                                                                                                                                                                                                                                                                                                                                                                                                                                                                                                                                                                                                                                                                                                                                                                                                                                                                                                                                                                                                                                                                                                                                                                                                                                                                                                                                                                                                                                                                                                                                                                                                                                                  |