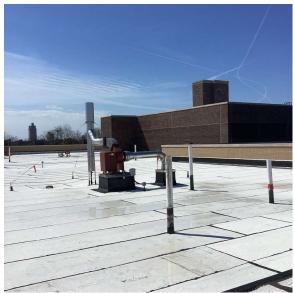

#### Roof 1 - Southwest view

| Yes      |                                                                                                                                                                                                               |
|----------|---------------------------------------------------------------------------------------------------------------------------------------------------------------------------------------------------------------|
| Systems: | Roofing, Parapets, Coping, Roofing Drains,<br>Bulkhead/Penthouse Exterior Walls (brick veneer);<br>Bulkhead/Penthouse Door, Windows and Exterior Guards<br>- replacement; Exterior Walls - repointing/repairs |
| Year:    | Under Construction                                                                                                                                                                                            |
| Systems: | Windows, Skylight - replacement                                                                                                                                                                               |
| Year:    | 2024                                                                                                                                                                                                          |
| Systems: | Chimney, Bulkheads/Penthouse Exterior Walls (brick<br>veneer) - replacement, Roof Barriers - refurbished, Partial<br>New Dunnage                                                                              |
| Year:    | 2023                                                                                                                                                                                                          |
| Systems: | Exterior Doors - repairs                                                                                                                                                                                      |
| Year:    | 2021                                                                                                                                                                                                          |
| Systems: | Exterior Stairs - repairs                                                                                                                                                                                     |
| Year:    | 2020                                                                                                                                                                                                          |
| No       |                                                                                                                                                                                                               |
| No       |                                                                                                                                                                                                               |
| No       |                                                                                                                                                                                                               |
|          |                                                                                                                                                                                                               |

Roof Photo

Have any Systems/Major Building Components been upgraded?

Have there been any Building Additions? Tandem Schools? Leased Space?

Priority Condition