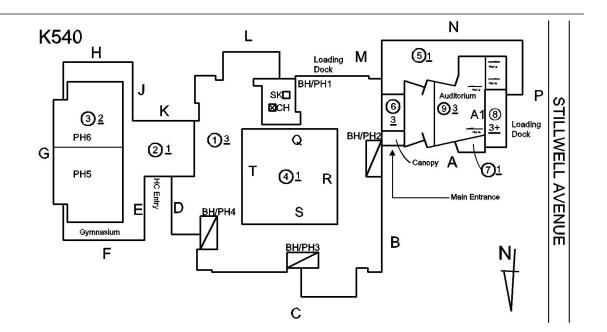

## **Building Condition Assessment Survey 2023 - 2024**

| Response                                                                                                                                                                                                                                                                                                                                                                                                                                                                                                                                                                                                                                                                                                                                                                                                                                                                                                                                                                                                                                                                                                                                                                                                                                                                                                                                                                                                                                                                                                                                                                                                                                                                                                                                                                                                                                                                                                                                                                                                                                                                                                                         |
|----------------------------------------------------------------------------------------------------------------------------------------------------------------------------------------------------------------------------------------------------------------------------------------------------------------------------------------------------------------------------------------------------------------------------------------------------------------------------------------------------------------------------------------------------------------------------------------------------------------------------------------------------------------------------------------------------------------------------------------------------------------------------------------------------------------------------------------------------------------------------------------------------------------------------------------------------------------------------------------------------------------------------------------------------------------------------------------------------------------------------------------------------------------------------------------------------------------------------------------------------------------------------------------------------------------------------------------------------------------------------------------------------------------------------------------------------------------------------------------------------------------------------------------------------------------------------------------------------------------------------------------------------------------------------------------------------------------------------------------------------------------------------------------------------------------------------------------------------------------------------------------------------------------------------------------------------------------------------------------------------------------------------------------------------------------------------------------------------------------------------------|
|                                                                                                                                                                                                                                                                                                                                                                                                                                                                                                                                                                                                                                                                                                                                                                                                                                                                                                                                                                                                                                                                                                                                                                                                                                                                                                                                                                                                                                                                                                                                                                                                                                                                                                                                                                                                                                                                                                                                                                                                                                                                                                                                  |
|                                                                                                                                                                                                                                                                                                                                                                                                                                                                                                                                                                                                                                                                                                                                                                                                                                                                                                                                                                                                                                                                                                                                                                                                                                                                                                                                                                                                                                                                                                                                                                                                                                                                                                                                                                                                                                                                                                                                                                                                                                                                                                                                  |
| Inspected                                                                                                                                                                                                                                                                                                                                                                                                                                                                                                                                                                                                                                                                                                                                                                                                                                                                                                                                                                                                                                                                                                                                                                                                                                                                                                                                                                                                                                                                                                                                                                                                                                                                                                                                                                                                                                                                                                                                                                                                                                                                                                                        |
| 4 - Between Fair and Poor                                                                                                                                                                                                                                                                                                                                                                                                                                                                                                                                                                                                                                                                                                                                                                                                                                                                                                                                                                                                                                                                                                                                                                                                                                                                                                                                                                                                                                                                                                                                                                                                                                                                                                                                                                                                                                                                                                                                                                                                                                                                                                        |
| ROLL-UP DOOR: DETERIORATED DOOR AND FRAME -<br>MAJOR DETERIORATION                                                                                                                                                                                                                                                                                                                                                                                                                                                                                                                                                                                                                                                                                                                                                                                                                                                                                                                                                                                                                                                                                                                                                                                                                                                                                                                                                                                                                                                                                                                                                                                                                                                                                                                                                                                                                                                                                                                                                                                                                                                               |
| K540<br>H<br>G<br>H<br>H<br>H<br>H<br>H<br>H<br>H<br>H<br>H<br>H<br>H<br>H<br>H                                                                                                                                                                                                                                                                                                                                                                                                                                                                                                                                                                                                                                                                                                                                                                                                                                                                                                                                                                                                                                                                                                                                                                                                                                                                                                                                                                                                                                                                                                                                                                                                                                                                                                                                                                                                                                                                                                                                                                                                                                                  |
| с Ч<br>300                                                                                                                                                                                                                                                                                                                                                                                                                                                                                                                                                                                                                                                                                                                                                                                                                                                                                                                                                                                                                                                                                                                                                                                                                                                                                                                                                                                                                                                                                                                                                                                                                                                                                                                                                                                                                                                                                                                                                                                                                                                                                                                       |
| S00<br>S.F.                                                                                                                                                                                                                                                                                                                                                                                                                                                                                                                                                                                                                                                                                                                                                                                                                                                                                                                                                                                                                                                                                                                                                                                                                                                                                                                                                                                                                                                                                                                                                                                                                                                                                                                                                                                                                                                                                                                                                                                                                                                                                                                      |
| REPLACE                                                                                                                                                                                                                                                                                                                                                                                                                                                                                                                                                                                                                                                                                                                                                                                                                                                                                                                                                                                                                                                                                                                                                                                                                                                                                                                                                                                                                                                                                                                                                                                                                                                                                                                                                                                                                                                                                                                                                                                                                                                                                                                          |
| REPLACE<br>PRIORITY 4                                                                                                                                                                                                                                                                                                                                                                                                                                                                                                                                                                                                                                                                                                                                                                                                                                                                                                                                                                                                                                                                                                                                                                                                                                                                                                                                                                                                                                                                                                                                                                                                                                                                                                                                                                                                                                                                                                                                                                                                                                                                                                            |
|                                                                                                                                                                                                                                                                                                                                                                                                                                                                                                                                                                                                                                                                                                                                                                                                                                                                                                                                                                                                                                                                                                                                                                                                                                                                                                                                                                                                                                                                                                                                                                                                                                                                                                                                                                                                                                                                                                                                                                                                                                                                                                                                  |
| LEVEL 2                                                                                                                                                                                                                                                                                                                                                                                                                                                                                                                                                                                                                                                                                                                                                                                                                                                                                                                                                                                                                                                                                                                                                                                                                                                                                                                                                                                                                                                                                                                                                                                                                                                                                                                                                                                                                                                                                                                                                                                                                                                                                                                          |
| Facade P                                                                                                                                                                                                                                                                                                                                                                                                                                                                                                                                                                                                                                                                                                                                                                                                                                                                                                                                                                                                                                                                                                                                                                                                                                                                                                                                                                                                                                                                                                                                                                                                                                                                                                                                                                                                                                                                                                                                                                                                                                                                                                                         |
| No violations recorded.                                                                                                                                                                                                                                                                                                                                                                                                                                                                                                                                                                                                                                                                                                                                                                                                                                                                                                                                                                                                                                                                                                                                                                                                                                                                                                                                                                                                                                                                                                                                                                                                                                                                                                                                                                                                                                                                                                                                                                                                                                                                                                          |
| METAL: DETERIORATED DOOR AND FRAME - MAJOR<br>DETERIORATION                                                                                                                                                                                                                                                                                                                                                                                                                                                                                                                                                                                                                                                                                                                                                                                                                                                                                                                                                                                                                                                                                                                                                                                                                                                                                                                                                                                                                                                                                                                                                                                                                                                                                                                                                                                                                                                                                                                                                                                                                                                                      |
| K540 L N<br>Loading M Sl representation of the second |
|                                                                                                                                                                                                                                                                                                                                                                                                                                                                                                                                                                                                                                                                                                                                                                                                                                                                                                                                                                                                                                                                                                                                                                                                                                                                                                                                                                                                                                                                                                                                                                                                                                                                                                                                                                                                                                                                                                                                                                                                                                                                                                                                  |