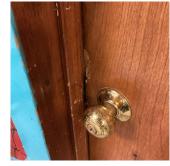

## **Building Condition Assessment Survey 2023 - 2024**

| Priority<br>Condition Exist<br>Last Year? | Priority<br>Category     | Condition<br>Description                                                                                                        | Component<br>Affected                                                                          | Location<br>Description                                                                                              | Person(s)<br>Notified | Person(s) Title | PhotoImage |
|-------------------------------------------|--------------------------|---------------------------------------------------------------------------------------------------------------------------------|------------------------------------------------------------------------------------------------|----------------------------------------------------------------------------------------------------------------------|-----------------------|-----------------|------------|
| No                                        | Tripping Hazard          | Heaving asphalt<br>and protruding<br>metal objects<br>behind the<br>building are a<br>tripping hazard<br>condition              | SITE   PAVING<br>  Student Non-<br>Use   Asphalt                                               | Near Exit BR                                                                                                         | Fatmir Jasari         | Fireman         |            |
| No                                        | Tripping Hazard          | Severely<br>Damage Vinyl<br>Subtract betwen<br>expansion Joints<br>are a priority<br>Condition                                  | INTERIOR  <br>CLASSROOMS<br>/CORRIDORS/<br>ADMIN<br>SPACES   Floor<br>Finish                   | Rooms 120,<br>122, 129, 246,<br>Corridor near<br>Rooms 126,<br>200, 221, 268,<br>321, 368B, 380,<br>Vestibule Exit 7 | Fatmir Jasari         | Fireman         |            |
| No                                        | Tripping Hazard          | Severely<br>damaged asphalt<br>paving on the<br>walkway behind<br>the Building is<br>a tripping<br>hazard condition             | SITE   PAVING<br>  Student Non-<br>Use   Asphalt                                               | Near Exit 5,<br>Entrance<br>Stillwell Avenue                                                                         | Fatmir Jasari         | Fireman         |            |
| Yes                                       | Protruding<br>Elements   | Severely<br>damaged<br>wooden fixed<br>seating with<br>protruding metal<br>armrest are<br>potential<br>hazardous<br>conditions. | INTERIOR  <br>CLASSROOMS<br>/CORRIDORS/<br>ADMIN<br>SPACES  <br>Specialties  <br>Fixed Seating | Room A1                                                                                                              | Fatmir Jasari         | Fireman         |            |
| Yes                                       | Tripping Hazard          | Damaged Stair<br>thread is a<br>potential<br>tripping hazard<br>condition                                                       | INTERIOR  <br>STAIRS/RAMP<br>S: INTERIOR  <br>Stairs and<br>Landings                           | Stair B/2                                                                                                            | Fatmir Jasari         | Fireman         |            |
| Yes                                       | Tripping Hazard          | Exterior stair<br>with missing<br>anti-slip metal<br>nosing is a<br>potential<br>tripping hazard.                               | EXTERIOR  <br>STAIRS/RAMP<br>S: EXTERIOR  <br>STAIRS/RAMP<br>S                                 | Exterior side<br>exit Stair<br>adjacent to roll<br>up door and<br>facing the<br>Athletic Field.                      | James Martinez        | Custodian       |            |
| Yes                                       | Tripping Hazard          | Severely<br>damaged asphalt<br>paving near<br>Stair Entrance<br>M is a potential<br>tripping hazard<br>condition                | SITE   PAVING<br>  Site Sidewalks<br>& Walkways  <br>Asphalt                                   | Near Entrance<br>M                                                                                                   | Fatmir Jasari         | Fireman         |            |
| ructural Engine                           | eer Required             |                                                                                                                                 |                                                                                                |                                                                                                                      |                       |                 |            |
| Structural<br>Condition Type              | Condition<br>Description | Component<br>Affected                                                                                                           | Location<br>Descript                                                                           |                                                                                                                      |                       | Person(s) Title | PhotoImage |
| No condition recor                        | ded                      |                                                                                                                                 |                                                                                                |                                                                                                                      |                       |                 |            |