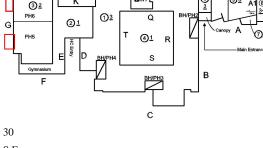

# Architectural Inspection

| Programmatic Accessibility Sta                              | atus Question                                    |             |          | Respo    | nse                                                                |                                  |     |
|-------------------------------------------------------------|--------------------------------------------------|-------------|----------|----------|--------------------------------------------------------------------|----------------------------------|-----|
| s the primary or secondary entrance on an accessible route? |                                                  |             |          | Yes      |                                                                    |                                  |     |
| Is the building a multi-story bu                            | ilding?                                          |             |          | Yes      |                                                                    |                                  |     |
| Are all floors of the building                              | accessible through compliant means?              |             |          | Yes      |                                                                    |                                  |     |
| Accessible classrooms exi                                   | sts on each floor?                               |             |          | Yes      |                                                                    |                                  |     |
|                                                             | x accessible toilets exist on at least every oth |             |          | No       |                                                                    |                                  |     |
| Is there at least one Be                                    | oys and Girls or Unisex toilet accessible in th  | e building? |          | No       |                                                                    |                                  |     |
| Physical Breakdown Structure                                |                                                  | Exists      | Required | Complies | Deficiency                                                         | Assistive<br>Listening<br>System |     |
| PROGRAMMATIC ACCESSI                                        | BILITY                                           |             |          |          |                                                                    |                                  |     |
| Exterior Routes                                             |                                                  |             |          |          |                                                                    |                                  |     |
| Exterior Entrances & 1                                      | Exits                                            |             |          | Yes      |                                                                    |                                  |     |
| Exterior H/C Lifts                                          |                                                  | No          | No       |          |                                                                    |                                  |     |
| Exterior Ramps and R                                        | ailings                                          | No          | No       |          |                                                                    |                                  |     |
| Interior Routes                                             |                                                  |             |          |          |                                                                    |                                  |     |
| Corridor and Lobby H                                        | I/C Lifts                                        | No          | No       |          |                                                                    |                                  |     |
| Interior Corridor Door                                      | rs and Hardware                                  | Yes         |          | Yes      |                                                                    |                                  |     |
| Interior Corridors and                                      | l Lobbies                                        |             |          | Yes      |                                                                    |                                  |     |
| Interior Elevators                                          |                                                  | Yes         |          | Yes      |                                                                    |                                  |     |
| Interior Lobby Doors                                        | and Hardware                                     |             |          | Yes      |                                                                    |                                  |     |
| Interior Ramps                                              |                                                  | No          |          |          |                                                                    |                                  |     |
| Rooms & Spaces                                              |                                                  |             |          |          |                                                                    |                                  |     |
| Art Rooms                                                   | Rooms 266, 271, 272, 273                         | Yes         |          | Yes      |                                                                    |                                  |     |
| Auditorium                                                  | 1st Floor                                        | Yes         |          | Yes      |                                                                    | No                               | Yes |
| Cafeteria                                                   | 1st Floor - Students, 1st Floor - Staff          | Yes         |          | Yes      |                                                                    | No                               | Yes |
| Classrooms                                                  | 1st - 3rd Floors                                 | Yes         |          | Yes      |                                                                    |                                  |     |
| <b>Computer Rooms</b>                                       | Rooms 305, 307                                   | Yes         |          | Yes      |                                                                    |                                  |     |
| Gymnasium                                                   | 1st Floor - G14, 1st Floor - G15/G17             | Yes         |          | Yes      |                                                                    | No                               | Yes |
| Library                                                     | Room 119                                         | Yes         |          | Yes      |                                                                    |                                  |     |
| Main Office                                                 | Room 167                                         | Yes         |          | Yes      |                                                                    |                                  |     |
| Multi-purpose Room                                          |                                                  | No          |          |          |                                                                    |                                  |     |
| Nurse's Room                                                | Room 139                                         | Yes         |          | Yes      |                                                                    |                                  |     |
| Pool                                                        |                                                  | No          |          |          |                                                                    |                                  |     |
| Science Lab                                                 | Rooms 244, 247, 248, 249, 318, 326, 32<br>348    | 29, Yes     |          | Yes      |                                                                    |                                  |     |
| Toilet Rooms (Boys)                                         | 1st - 3rd Floors                                 | Yes         |          | No       | Accessory Arrangement<br>Clear opening < 32"<br>Insufficient Latch |                                  |     |

Clear opening < 32" Insufficient Latch Clearance No Lever-type Hardware Sink Arrangement Turning Radius Urinal Arrangement Water Closet Arrangement

## Architectural Inspection

| ysical Breakdown Structure |                  | Exists | Required | Complies | Deficiency                                                                                                                                                                                           | Assistive<br>Listening<br>System |  |
|----------------------------|------------------|--------|----------|----------|------------------------------------------------------------------------------------------------------------------------------------------------------------------------------------------------------|----------------------------------|--|
| Rooms & Spaces             |                  |        |          |          |                                                                                                                                                                                                      |                                  |  |
| Toilet Rooms (Girls)       | 1st - 3rd Floors | Yes    |          | No       | Accessory Arrangement<br>Clear opening < 32"<br>Insufficient Latch<br>Clearance<br>No Lever-type Hardware<br>Sink Arrangement<br>Turning Radius<br>Water Closet<br>Arrangement                       |                                  |  |
| Toilet Rooms (Staff)       | 1st - 3rd Floors | Yes    |          | No       | Accessory Arrangement<br>Clear opening < 32"<br>Insufficient Latch<br>Clearance<br>No Lever-type Hardware<br>Sink Arrangement<br>Turning Radius<br>Urinal Arrangement<br>Water Closet<br>Arrangement |                                  |  |