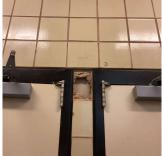

Deficiency Quantity Quantity Uom Potential Action Urgency of Action Purpose of Action SHORE BOULEVARD

200

L.F.

MAINTENANCE

PRIORITY 3

LEVEL 2

| itectural Inspection                   | K                                                                             |  |  |  |
|----------------------------------------|-------------------------------------------------------------------------------|--|--|--|
| estion                                 | Response                                                                      |  |  |  |
| EXTERIOR                               |                                                                               |  |  |  |
| COPING<br>Deficiency Photo1            |                                                                               |  |  |  |
| Violations                             | Roof 1 - Facade D<br>No violations recorded.                                  |  |  |  |
| CORNICE                                | Does not Exist                                                                |  |  |  |
| DOORS                                  | Inspected                                                                     |  |  |  |
| DOORS AND FRAMES                       | Inspected                                                                     |  |  |  |
| Condition                              | 5 - Poor                                                                      |  |  |  |
| Deficiency                             | METAL: DETERIORATED DOOR AND FRAME - MAJOR<br>DETERIORATION                   |  |  |  |
| Roof Plan reference                    | K535<br>BECYTIC AVENUE<br>BEC<br>BEC<br>BEC<br>BEC<br>BEC<br>BEC<br>BEC<br>BE |  |  |  |
| Deficiency Quantity                    | 8                                                                             |  |  |  |
| Quantity Uom                           | EACH                                                                          |  |  |  |
| Potential Action                       | REPLACE                                                                       |  |  |  |
| Urgency of Action<br>Purpose of Action | PRIORITY 4<br>LEVEL 2                                                         |  |  |  |
| Deficiency Photo1                      |                                                                               |  |  |  |

Facade A - Main Entrance No violations recorded. Inspected 3 - Fair No deficiencies recorded Inspected

2 - Between Good and Fair

LINTELS Condition

Violations

DOOR HARDWARE

Deficiency

Condition

(P)

# Building Condition Assessment Survey 2023 - 2024

| chitectural Inspection  |                           | K53 |
|-------------------------|---------------------------|-----|
| Question                | Response                  |     |
| EXTERIOR                |                           |     |
| DOORS                   | Inspected                 |     |
| LINTELS                 | Inspected                 |     |
| Deficiency              | No deficiencies recorded  |     |
| TRANSOM/SIDE LIGHT      | Inspected                 |     |
| Condition               | 2 - Between Good and Fair |     |
| Deficiency              | No deficiencies recorded  |     |
| EXTERIOR WALLS          | Inspected                 |     |
| Material Type(s)        | Concrete, Masonry, Steel  |     |
| Replacement Quantity    | 45,000                    |     |
| Replacement Uom         | S.F.                      |     |
| Instance on All Facades | Inspected                 |     |
| Instance Condition      | 3 - Fair                  |     |
| Instance Quantity       | 45,000                    |     |
| Instance Quantity Uom   | S.F.                      |     |
|                         |                           |     |