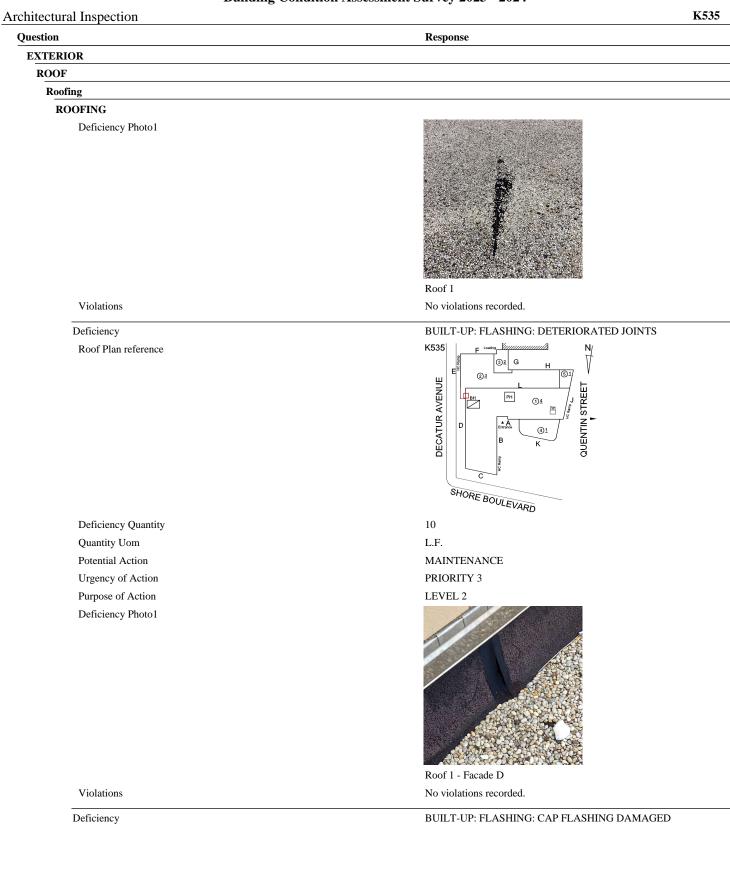

Deficiency Quantity Quantity Uom Potential Action Urgency of Action Purpose of Action SHORE BOULEVARD

200

L.F.

MAINTENANCE

PRIORITY 3

LEVEL 2

| itectural Inspection                   | K                                                                             |  |  |  |
|----------------------------------------|-------------------------------------------------------------------------------|--|--|--|
| estion                                 | Response                                                                      |  |  |  |
| EXTERIOR                               |                                                                               |  |  |  |
| COPING<br>Deficiency Photo1            |                                                                               |  |  |  |
| Violations                             | Roof 1 - Facade D<br>No violations recorded.                                  |  |  |  |
| CORNICE                                | Does not Exist                                                                |  |  |  |
| DOORS                                  | Inspected                                                                     |  |  |  |
| DOORS AND FRAMES                       | Inspected                                                                     |  |  |  |
| Condition                              | 5 - Poor                                                                      |  |  |  |
| Deficiency                             | METAL: DETERIORATED DOOR AND FRAME - MAJOR<br>DETERIORATION                   |  |  |  |
| Roof Plan reference                    | K535<br>BECYTIC AVENUE<br>BEC<br>BEC<br>BEC<br>BEC<br>BEC<br>BEC<br>BEC<br>BE |  |  |  |
| Deficiency Quantity                    | 8                                                                             |  |  |  |
| Quantity Uom                           | EACH                                                                          |  |  |  |
| Potential Action                       | REPLACE                                                                       |  |  |  |
| Urgency of Action<br>Purpose of Action | PRIORITY 4<br>LEVEL 2                                                         |  |  |  |
| Deficiency Photo1                      |                                                                               |  |  |  |

Facade A - Main Entrance No violations recorded. Inspected 3 - Fair No deficiencies recorded Inspected

2 - Between Good and Fair

LINTELS Condition

Violations

DOOR HARDWARE

Deficiency

Condition

(P)

# Building Condition Assessment Survey 2023 - 2024

| chitectural Inspection  |                           | K53 |
|-------------------------|---------------------------|-----|
| Question                | Response                  |     |
| EXTERIOR                |                           |     |
| DOORS                   | Inspected                 |     |
| LINTELS                 | Inspected                 |     |
| Deficiency              | No deficiencies recorded  |     |
| TRANSOM/SIDE LIGHT      | Inspected                 |     |
| Condition               | 2 - Between Good and Fair |     |
| Deficiency              | No deficiencies recorded  |     |
| EXTERIOR WALLS          | Inspected                 |     |
| Material Type(s)        | Concrete, Masonry, Steel  |     |
| Replacement Quantity    | 45,000                    |     |
| Replacement Uom         | S.F.                      |     |
| Instance on All Facades | Inspected                 |     |
| Instance Condition      | 3 - Fair                  |     |
| Instance Quantity       | 45,000                    |     |
| Instance Quantity Uom   | S.F.                      |     |
|                         |                           |     |