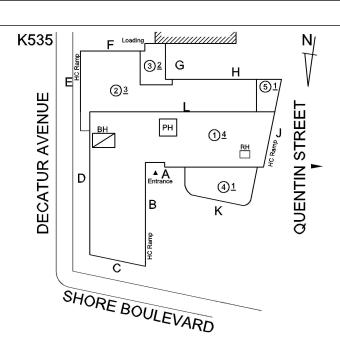

#### **NYC Department of Education Building Condition Assessment Survey 2023 - 2024** K535 Architectural Inspection Question Response EXTERIOR COPING K535 Roof Plan reference Nj G V (3)≟ Е <u>23</u> DECATUR AVENUE QUENTIN STREET PH (1₫ 7 ٠Ā E <u>(4)</u>1 ĸ SHORE BOULEVARD Deficiency Quantity 50 Quantity Uom L.F. MAINTENANCE Potential Action PRIORITY 3 Urgency of Action Purpose of Action LEVEL 2 Deficiency Photo1 Roof 1 - Facade A Violations No violations recorded. CAST STONE: DETERIORATED TRANSVERSE JOINTS Deficiency K535 Roof Plan reference N G V Е 2 DECATUR AVENUE QUENTIN STREET PH 14 **(4**):

#### EXTERIOR WALLS

Roof Plan reference

K535 N V G രൂമ Е (2)3 DECATUR AVENUE QUENTIN STREET PH (1₫ • A E <u>(4)</u>1 ĸ SHORE BOULEVARD

30 S.F. REMOVE AND REBUILD PRIORITY 4 LEVEL 2

Corner of Facades E and F No violations recorded.

## **Building Condition Assessment Survey 2023 - 2024**

| hitectural Inspection                  | K5                         |
|----------------------------------------|----------------------------|
| uestion                                | Response                   |
| EXTERIOR                               |                            |
| EXTERIOR WALLS                         |                            |
|                                        | Facade H                   |
| Violations                             | No violations recorded.    |
| Deficiency                             | BRICK: DETERIORATED JOINTS |
| Roof Plan reference                    | K535<br>HORE BOULEVARD     |
| Elevation                              |                            |
| Deficiency Quantity                    | 20                         |
| Quantity Uom                           | S.F.                       |
| Potential Action                       | REPOINT                    |
| Urgency of Action<br>Purpose of Action | PRIORITY 4<br>LEVEL 2      |
| Deficiency Photo1                      |                            |
|                                        | Roof 2 - Facade L          |
| Violations                             | No violations recorded.    |
| EXTERIOR SOFFITS                       | Inspected                  |
| Condition                              | 3 - Fair                   |

## EXTERIOR SOFFITS

Roof Plan reference

K535 G (3)≟ <u>23</u> DECATUR AVENUE PH (1)₫ RH A A D <u>(4)</u>1 ĸ SHORE BOULEVARD 80 S.F. REPAIR PRIORITY 3 LEVEL 2 

Facade E

| Violations          | No violations recorded.             |  |  |
|---------------------|-------------------------------------|--|--|
| LOADING DOCK        | Inspected                           |  |  |
| Condition           | 5 - Poor                            |  |  |
| Deficiency          | CHEEK WALL/CRACKS, SPALLING - MAJOR |  |  |
| Roof Plan reference | K535<br>HORE BOULEVARD              |  |  |