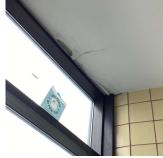

Deficiency

Elevation

Deficiency Quantity

Urgency of Action

Purpose of Action Deficiency Photo1

Quantity Uom Potential Action

Roof Plan reference

METAL/GLASS CURT WALL: WATER INFILTRATION IN INSTRUCTIONAL SPACE

SHORE BOULEVARD

200 S.F.

REPAIR PRIORITY 5

| hitectural Inspection<br>uestion       | Response                                                                                |
|----------------------------------------|-----------------------------------------------------------------------------------------|
| EXTERIOR                               | Kesponse                                                                                |
| EXTERIOR WALLS                         | Inspected                                                                               |
|                                        | Facade C - Corridor near Stair A/2 shown, Facade C - Corridor<br>near Stair A/1 similar |
| Violations                             | No violations recorded.                                                                 |
| Deficiency                             | BRICK: DETERIORATED CONTROL/EXPANSION JOINTS                                            |
| Roof Plan reference                    | K535<br>BE<br>BE<br>C<br>SHORE PSCIE                                                    |
|                                        | SHORE BOULEVARD                                                                         |
| Elevation                              |                                                                                         |
| Deficiency Quantity                    | 10                                                                                      |
| Quantity Uom                           | L.F.                                                                                    |
| Potential Action                       | MAINTENANCE                                                                             |
| Urgency of Action                      | PRIORITY 3                                                                              |
| Purpose of Action<br>Deficiency Photo1 | LEVEL 2                                                                                 |
| Violations                             | No violations recorded.                                                                 |
| Deficiency                             | BRICK: CRACKS/DISPLACED/SPALLED BRICK AT BUILI<br>CORNERS                               |