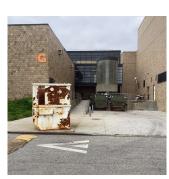

## EXTERIOR SOFFITS

Roof Plan reference

K535 G (3)≟ <u>23</u> DECATUR AVENUE PH (1)₫ RH A A D <u>(4)</u>1 ĸ SHORE BOULEVARD 80 S.F. REPAIR PRIORITY 3 LEVEL 2 

Facade E

| Violations          | No violations recorded.             |  |  |
|---------------------|-------------------------------------|--|--|
| LOADING DOCK        | Inspected                           |  |  |
| Condition           | 5 - Poor                            |  |  |
| Deficiency          | CHEEK WALL/CRACKS, SPALLING - MAJOR |  |  |
| Roof Plan reference | K535<br>HORE BOULEVARD              |  |  |