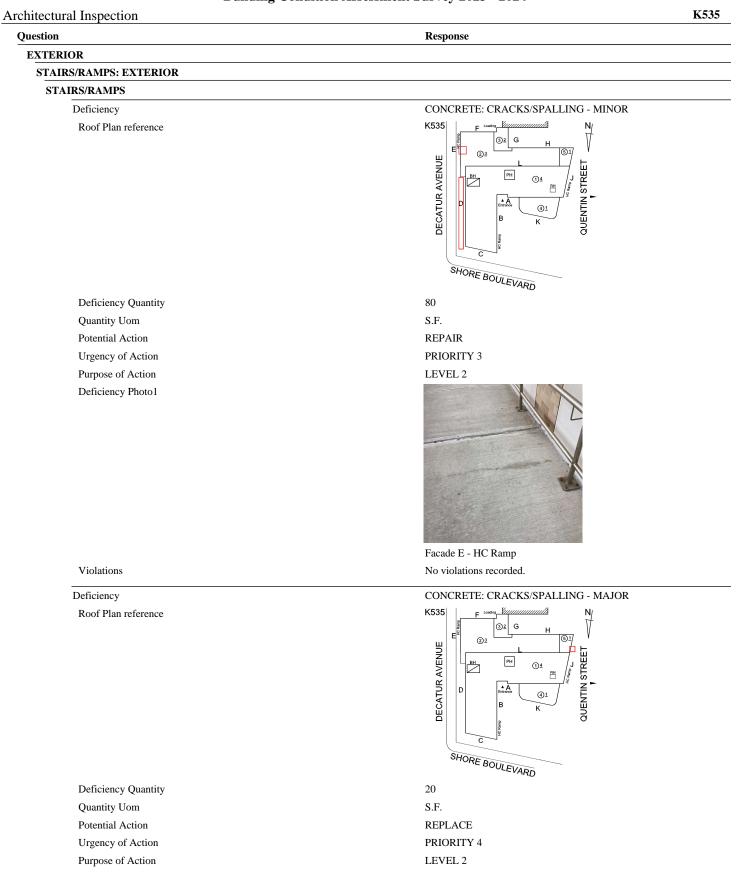

SHORE BOULEVARD

200 S.F.

REPAIR PRIORITY 5

| hitectural Inspection<br>uestion       | Response                                                                                |
|----------------------------------------|-----------------------------------------------------------------------------------------|
| EXTERIOR                               | Kesponse                                                                                |
| EXTERIOR WALLS                         | Inspected                                                                               |
|                                        | Facade C - Corridor near Stair A/2 shown, Facade C - Corridor<br>near Stair A/1 similar |
| Violations                             | No violations recorded.                                                                 |
| Deficiency                             | BRICK: DETERIORATED CONTROL/EXPANSION JOINTS                                            |
| Roof Plan reference                    | K535<br>BE<br>BE<br>C<br>SHORE PSCIE                                                    |
|                                        | SHORE BOULEVARD                                                                         |
| Elevation                              |                                                                                         |
| Deficiency Quantity                    | 10                                                                                      |
| Quantity Uom                           | L.F.                                                                                    |
| Potential Action                       | MAINTENANCE                                                                             |
| Urgency of Action                      | PRIORITY 3                                                                              |
| Purpose of Action<br>Deficiency Photo1 | LEVEL 2                                                                                 |
| Violations                             | No violations recorded.                                                                 |
| Deficiency                             | BRICK: CRACKS/DISPLACED/SPALLED BRICK AT BUILI<br>CORNERS                               |

#### **Building Condition Assessment Survey 2023 - 2024**