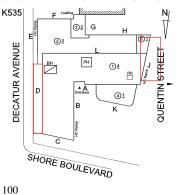

# Ar

| Asset:                            | LEON GOLDSTEIN HS - BROOKLYN, 1830 SHOR     | E BOULEVARD, New York, 11235                                                                                                                     |                             |  |
|-----------------------------------|---------------------------------------------|--------------------------------------------------------------------------------------------------------------------------------------------------|-----------------------------|--|
| Inspection Id                     | Inspection Type                             | Time In                                                                                                                                          | Last Edited                 |  |
| SA : K535                         | Architectural - Senior                      | 2024-05-13 8:00 AM                                                                                                                               | 2024-05-22 3:48 PM          |  |
| AA : K535                         | Architectural - Associate                   | 2024-05-13 7:38 AM                                                                                                                               | 2024-05-23 12:37 PM         |  |
| t Data                            |                                             |                                                                                                                                                  |                             |  |
| Question                          |                                             | Answer                                                                                                                                           |                             |  |
| Was the building                  | fully accessible for inspection             | No                                                                                                                                               |                             |  |
| Inspection Acces                  | s Comment                                   | Multipurpose Room, Gymnasium (Testing);<br>Rooms (Occupied)                                                                                      | Locker Rooms, Shower        |  |
| Building Square                   | Footage                                     | 140,000                                                                                                                                          |                             |  |
| Comments on the<br>Leased Spaces) | Area (for Athletic Field, Playing Surfaces, | Entire Building Leased                                                                                                                           |                             |  |
| Comments on the                   | Stories (Floors) plus Basements             | 4+PH (No Basement)                                                                                                                               |                             |  |
| Comments on the                   | Number of Classrooms                        | 36                                                                                                                                               |                             |  |
| Comments on the                   | Year Built                                  | 2002                                                                                                                                             |                             |  |
| Student Populatio                 | n                                           | 1,029                                                                                                                                            |                             |  |
| Staff Population                  |                                             | 126                                                                                                                                              |                             |  |
| Weather                           |                                             | Fair                                                                                                                                             |                             |  |
| Principal(s) Infor                | mation                                      |                                                                                                                                                  |                             |  |
|                                   | Principal Name                              | Scott Hughes                                                                                                                                     |                             |  |
|                                   | Organization                                | Leon Goldstein High School - Brooklyn                                                                                                            |                             |  |
|                                   | Did you meet with this Principal?           | Yes                                                                                                                                              |                             |  |
|                                   | Did this Principal provide feedback?        | Yes                                                                                                                                              |                             |  |
|                                   | Summary of Principal's Feedback             | The Principal's comments are as follows: 1. T<br>through the windows. 2. There is delamination<br>alarm system is defective. 4. The toilet rooms | on on the roof. 3. The fire |  |
|                                   | Principal Name                              | Heather Leykam                                                                                                                                   |                             |  |
|                                   | Organization                                | P53K (District 75) - Brooklyn                                                                                                                    |                             |  |
|                                   | Did you meet with this Principal?           | No                                                                                                                                               |                             |  |
|                                   | Did this Principal provide feedback?        | No                                                                                                                                               |                             |  |
| Custodian                         |                                             | Was not present                                                                                                                                  |                             |  |
| Fireman                           |                                             | Mario Caruso (Senior Maintenance Worker)                                                                                                         |                             |  |
| Facade Photo                      |                                             | -                                                                                                                                                | 100                         |  |