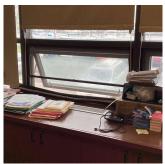

Deficiency

Elevation

Deficiency Quantity

Urgency of Action

Purpose of Action Deficiency Photo1

Quantity Uom Potential Action

Roof Plan reference

METAL/GLASS CURT WALL: WATER INFILTRATION IN INSTRUCTIONAL SPACE

SHORE BOULEVARD

200 S.F.

REPAIR PRIORITY 5

| hitectural Inspection<br>uestion       | Response                                                                                |
|----------------------------------------|-----------------------------------------------------------------------------------------|
| EXTERIOR                               | Kesponse                                                                                |
| EXTERIOR WALLS                         | Inspected                                                                               |
|                                        | Facade C - Corridor near Stair A/2 shown, Facade C - Corridor<br>near Stair A/1 similar |
| Violations                             | No violations recorded.                                                                 |
| Deficiency                             | BRICK: DETERIORATED CONTROL/EXPANSION JOINTS                                            |
| Roof Plan reference                    | K535<br>BE<br>BE<br>C<br>SHORE PSCIE                                                    |
|                                        | SHORE BOULEVARD                                                                         |
| Elevation                              |                                                                                         |
| Deficiency Quantity                    | 10                                                                                      |
| Quantity Uom                           | L.F.                                                                                    |
| Potential Action                       | MAINTENANCE                                                                             |
| Urgency of Action                      | PRIORITY 3                                                                              |
| Purpose of Action<br>Deficiency Photo1 | LEVEL 2                                                                                 |
| Violations                             | No violations recorded.                                                                 |
| Deficiency                             | BRICK: CRACKS/DISPLACED/SPALLED BRICK AT BUILI<br>CORNERS                               |