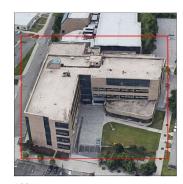

Н 14 RH • A Г <u>(4)</u>1 ĸ SHORE BOULEVARD Elevation a certa 60 Deficiency Quantity Quantity Uom S.F. Potential Action MAINTENANCE PRIORITY 3 Urgency of Action Purpose of Action LEVEL 2 Deficiency Photo1 Facade J - Cafeteria Violations No violations recorded. ALUMINUM - OTHER: AIR/WATER INFILTRATION, Deficiency DETERIORATED JOINTS WITH DAMAGED CAULKING Roof Plan reference K535 N G 3≟ <u>2</u>3 DECATUR AVENUE QUENTIN STREET PH BH <u>(14</u> RH A A C <u>(4)</u> к SHORE BOULEVARD

# **Building Condition Assessment Survey 2023 - 2024**

### Architectural Inspection

Question EXTERIOR WINDOWS

# WINDOWS

Elevation

| Deficiency Quantity |
|---------------------|
| Quantity Uom        |
| Potential Action    |
| Urgency of Action   |
| Purpose of Action   |
| Deficiency Photo1   |

Violations



### 900 L.F. MAINTENANCE

Response

PRIORITY 3 LEVEL 2



Facade C - Room 100 No violations recorded.

| VTERIOR                      | Inspected                                                  |
|------------------------------|------------------------------------------------------------|
| POOLS                        | Does not Exist                                             |
| STRUCTURAL                   | Inspected                                                  |
| COLUMNS/BEAMS/BEARING WALLS  | Inspected                                                  |
| Condition                    | 3 - Fair                                                   |
| Deficiency                   | STEEL COLUMNS/BEAMS: DETERIORATED CONCRETE<br>FIREPROOFING |
| Deficiency Location/Instance | Faca