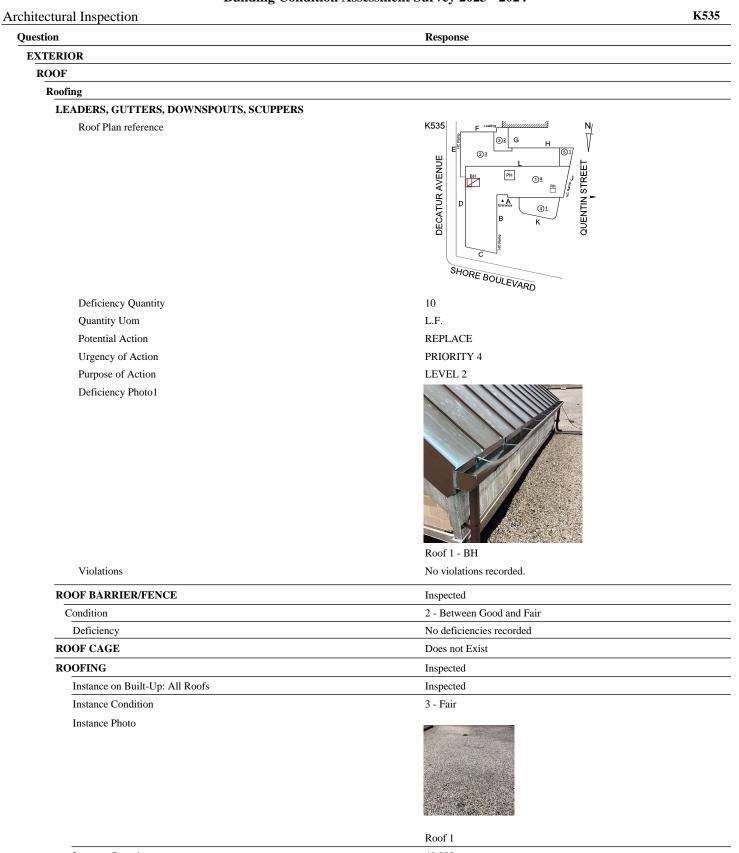

**Building Template** 

Inspection

| Question             | Response                              |
|----------------------|---------------------------------------|
| Architectural        |                                       |
| EXTERIOR             | Inspected                             |
| AREAWAY              | Does not Exist                        |
| AWNINGS AND CANOPIES | Does not Exist                        |
| CHIMNEY              | Does not Exist                        |
| COPING               | Inspected                             |
| Condition            | 3 - Fair                              |
| Deficiency           | METAL: DETERIORATED TRANSVERSE JOINTS |

#### **NYC Department of Education Building Condition Assessment Survey 2023 - 2024** K535 Architectural Inspection Question Response EXTERIOR COPING K535 Roof Plan reference Nj G V (3)≟ Е <u>23</u> DECATUR AVENUE QUENTIN STREET PH (1₫ 7 ٠Ā E <u>(4)</u>1 ĸ SHORE BOULEVARD Deficiency Quantity 50 Quantity Uom L.F. MAINTENANCE Potential Action PRIORITY 3 Urgency of Action Purpose of Action LEVEL 2 Deficiency Photo1 Roof 1 - Facade A Violations No violations recorded. CAST STONE: DETERIORATED TRANSVERSE JOINTS Deficiency K535 Roof Plan reference N G V Е 2 DECATUR AVENUE QUENTIN STREET PH 14 **(4**):

Deficiency Quantity Quantity Uom Potential Action Urgency of Action Purpose of Action SHORE BOULEVARD

200

L.F.

MAINTENANCE

PRIORITY 3

LEVEL 2

| itectural Inspection                   | K                                                                             |  |  |  |
|----------------------------------------|-------------------------------------------------------------------------------|--|--|--|
| estion                                 | Response                                                                      |  |  |  |
| EXTERIOR                               |                                                                               |  |  |  |
| COPING<br>Deficiency Photo1            |                                                                               |  |  |  |
| Violations                             | Roof 1 - Facade D<br>No violations recorded.                                  |  |  |  |
| CORNICE                                | Does not Exist                                                                |  |  |  |
| DOORS                                  | Inspected                                                                     |  |  |  |
| DOORS AND FRAMES                       | Inspected                                                                     |  |  |  |
| Condition                              | 5 - Poor                                                                      |  |  |  |
| Deficiency                             | METAL: DETERIORATED DOOR AND FRAME - MAJOR<br>DETERIORATION                   |  |  |  |
| Roof Plan reference                    | K535<br>BECYTIC AVENUE<br>BEC<br>BEC<br>BEC<br>BEC<br>BEC<br>BEC<br>BEC<br>BE |  |  |  |
| Deficiency Quantity                    | 8                                                                             |  |  |  |
| Quantity Uom                           | EACH                                                                          |  |  |  |
| Potential Action                       | REPLACE                                                                       |  |  |  |
| Urgency of Action<br>Purpose of Action | PRIORITY 4<br>LEVEL 2                                                         |  |  |  |
| Deficiency Photo1                      |                                                                               |  |  |  |