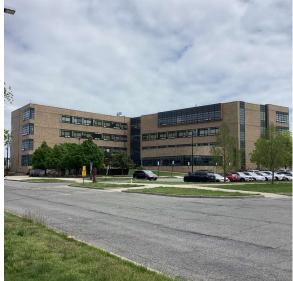

|  |
| Custodian                         |                                             | Was not present                                                                                                                                  |                             |  |
| Fireman                           |                                             | Mario Caruso (Senior Maintenance Worker)                                                                                                         |                             |  |
| Facade Photo                      |                                             | -                                                                                                                                                | 100                         |  |



Shore Boulevard - Southeast View

# NYC Department of Education Building Condition Assessment Survey 2023 - 2024

Architectural Inspection

Main Entrance Photo



Facade A - Shore Boulevard



|                                                           | Roof 1 - South View                               |  |  |  |  |
|-----------------------------------------------------------|---------------------------------------------------|--|--|--|--|
| Have any Systems/Major Building Components been upgraded? | Yes                                               |  |  |  |  |
|                                                           | Systems: Windows (weatherstripping) - replacement |  |  |  |  |
|                                                           | Year: 2021