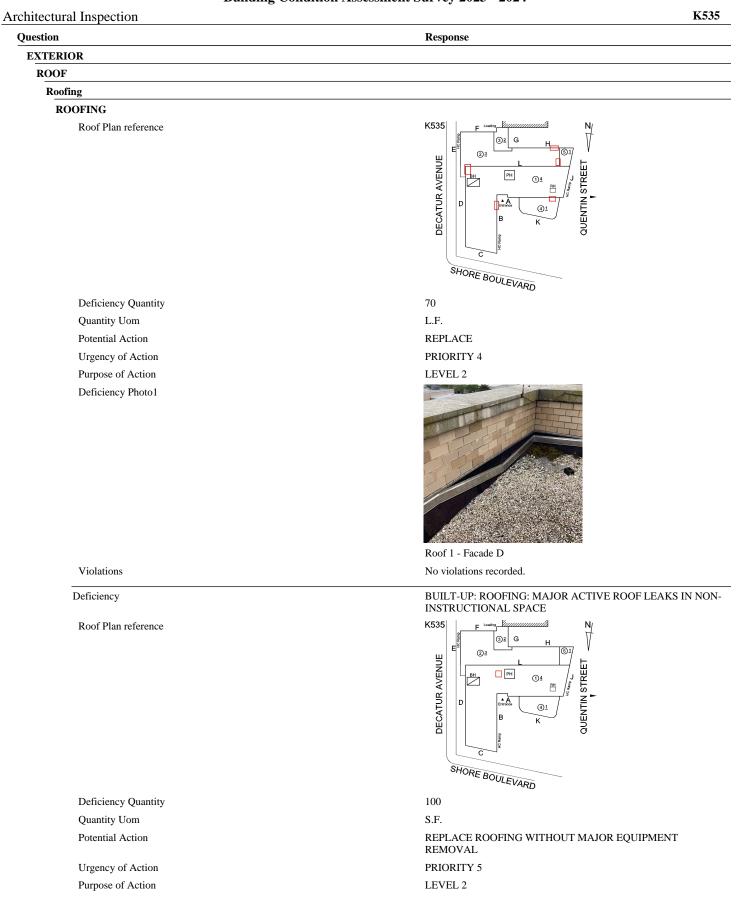

# Building Condition Assessment Survey 2023 - 2024

| chitectural Inspection  |                           | K53 |
|-------------------------|---------------------------|-----|
| Question                | Response                  |     |
| EXTERIOR                |                           |     |
| DOORS                   | Inspected                 |     |
| LINTELS                 | Inspected                 |     |
| Deficiency              | No deficiencies recorded  |     |
| TRANSOM/SIDE LIGHT      | Inspected                 |     |
| Condition               | 2 - Between Good and Fair |     |
| Deficiency              | No deficiencies recorded  |     |
| EXTERIOR WALLS          | Inspected                 |     |
| Material Type(s)        | Concrete, Masonry, Steel  |     |
| Replacement Quantity    | 45,000                    |     |
| Replacement Uom         | S.F.                      |     |
| Instance on All Facades | Inspected                 |     |
| Instance Condition      | 3 - Fair                  |     |
| Instance Quantity       | 45,000                    |     |
| Instance Quantity Uom   | S.F.                      |     |
|                         |                           |     |

Deficiency

Elevation

Deficiency Quantity

Urgency of Action

Purpose of Action Deficiency Photo1

Quantity Uom Potential Action

Roof Plan reference

METAL/GLASS CURT WALL: WATER INFILTRATION IN INSTRUCTIONAL SPACE

SHORE BOULEVARD

200 S.F.

REPAIR PRIORITY 5

| hitectural Inspection<br>uestion       | Response                                                                                |
|----------------------------------------|-----------------------------------------------------------------------------------------|
| EXTERIOR                               | Kesponse                                                                                |
| EXTERIOR WALLS                         | Inspected                                                                               |
|                                        | Facade C - Corridor near Stair A/2 shown, Facade C - Corridor<br>near Stair A/1 similar |
| Violations                             | No violations recorded.                                                                 |
| Deficiency                             | BRICK: DETERIORATED CONTROL/EXPANSION JOINTS                                            |
| Roof Plan reference                    | K535<br>BE<br>BE<br>C<br>SHORE PSCIE                                                    |
|                                        | SHORE BOULEVARD                                                                         |
| Elevation                              |                                                                                         |
| Deficiency Quantity                    | 10                                                                                      |
| Quantity Uom                           | L.F.                                                                                    |
| Potential Action                       | MAINTENANCE                                                                             |
| Urgency of Action                      | PRIORITY 3                                                                              |
| Purpose of Action<br>Deficiency Photo1 | LEVEL 2                                                                                 |
| Violations                             | No violations recorded.                                                                 |
| Deficiency                             | BRICK: CRACKS/DISPLACED/SPALLED BRICK AT BUILI<br>CORNERS                               |