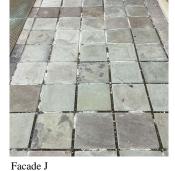

# 

| nitectural Inspection | ondition Assessment Survey 2023 - 2024<br>Ks                       |
|-----------------------|--------------------------------------------------------------------|
| uestion               | Response                                                           |
| EXTERIOR              |                                                                    |
| EXTERIOR WALLS        |                                                                    |
| Urgency of Action     | PRIORITY 4                                                         |
| Purpose of Action     | LEVEL 2                                                            |
| Deficiency Photo1     |                                                                    |
| Violations            | Facade J<br>No violations recorded.                                |
| Deficiency            | CAST IN PLACE / PRE-CAST CONCRETE: MINOR                           |
| Roof Plan reference   | CRACKS/SPALLING<br>K535  <sub>F</sub> tassa <u>f</u> aquununudi N( |
|                       | BECATUR AVENUE<br>SHORE BOULEVARD                                  |
| Elevation             |                                                                    |
| Deficiency Quantity   | 100                                                                |
| Quantity Uom          | S.F.                                                               |
| Potential Action      | REPAIR                                                             |
| Urgency of Action     | PRIORITY 3                                                         |
| Purpose of Action     | LEVEL 2                                                            |
| Deficiency Photo1     |                                                                    |