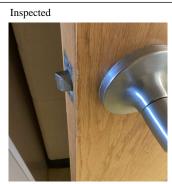

Deficiency Quantity Quantity Uom Potential Action Urgency of Action Purpose of Action SHORE BOULEVARD

200

L.F.

MAINTENANCE

PRIORITY 3

LEVEL 2

| itectural Inspection                   | K                                                                             |  |  |  |
|----------------------------------------|-------------------------------------------------------------------------------|--|--|--|
| estion                                 | Response                                                                      |  |  |  |
| EXTERIOR                               |                                                                               |  |  |  |
| COPING<br>Deficiency Photo1            |                                                                               |  |  |  |
| Violations                             | Roof 1 - Facade D<br>No violations recorded.                                  |  |  |  |
| CORNICE                                | Does not Exist                                                                |  |  |  |
| DOORS                                  | Inspected                                                                     |  |  |  |
| DOORS AND FRAMES                       | Inspected                                                                     |  |  |  |
| Condition                              | 5 - Poor                                                                      |  |  |  |
| Deficiency                             | METAL: DETERIORATED DOOR AND FRAME - MAJOR<br>DETERIORATION                   |  |  |  |
| Roof Plan reference                    | K535<br>BECYTIC AVENUE<br>BEC<br>BEC<br>BEC<br>BEC<br>BEC<br>BEC<br>BEC<br>BE |  |  |  |
| Deficiency Quantity                    | 8                                                                             |  |  |  |
| Quantity Uom                           | EACH                                                                          |  |  |  |
| Potential Action                       | REPLACE                                                                       |  |  |  |
| Urgency of Action<br>Purpose of Action | PRIORITY 4<br>LEVEL 2                                                         |  |  |  |
| Deficiency Photo1                      |                                                                               |  |  |  |