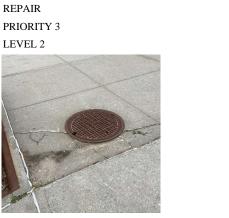

#### **NYC Department of Education Building Condition Assessment Survey 2023 - 2024** K535 Architectural Inspection Question Response EXTERIOR COPING K535 Roof Plan reference Nj G V (3)≟ Е <u>23</u> DECATUR AVENUE QUENTIN STREET PH (1₫ 7 ٠Ā E <u>(4)</u>1 ĸ SHORE BOULEVARD Deficiency Quantity 50 Quantity Uom L.F. MAINTENANCE Potential Action PRIORITY 3 Urgency of Action Purpose of Action LEVEL 2 Deficiency Photo1 Roof 1 - Facade A Violations No violations recorded. CAST STONE: DETERIORATED TRANSVERSE JOINTS Deficiency K535 Roof Plan reference N G V Е 2 DECATUR AVENUE QUENTIN STREET PH 14 **(4**):

Deficiency Quantity Quantity Uom Potential Action Urgency of Action Purpose of Action SHORE BOULEVARD

200

L.F.

MAINTENANCE

PRIORITY 3

LEVEL 2

| itectural Inspection                   | K                                                                             |  |  |  |
|----------------------------------------|-------------------------------------------------------------------------------|--|--|--|
| estion                                 | Response                                                                      |  |  |  |
| EXTERIOR                               |                                                                               |  |  |  |
| COPING<br>Deficiency Photo1            |                                                                               |  |  |  |
| Violations                             | Roof 1 - Facade D<br>No violations recorded.                                  |  |  |  |
| CORNICE                                | Does not Exist                                                                |  |  |  |
| DOORS                                  | Inspected                                                                     |  |  |  |
| DOORS AND FRAMES                       | Inspected                                                                     |  |  |  |
| Condition                              | 5 - Poor                                                                      |  |  |  |
| Deficiency                             | METAL: DETERIORATED DOOR AND FRAME - MAJOR<br>DETERIORATION                   |  |  |  |
| Roof Plan reference                    | K535<br>BECYTIC AVENUE<br>BEC<br>BEC<br>BEC<br>BEC<br>BEC<br>BEC<br>BEC<br>BE |  |  |  |
| Deficiency Quantity                    | 8                                                                             |  |  |  |
| Quantity Uom                           | EACH                                                                          |  |  |  |
| Potential Action                       | REPLACE                                                                       |  |  |  |
| Urgency of Action<br>Purpose of Action | PRIORITY 4<br>LEVEL 2                                                         |  |  |  |
| Deficiency Photo1                      |                                                                               |  |  |  |