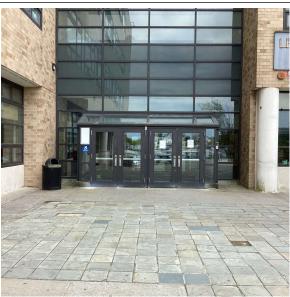

# NYC Department of Education Building Condition Assessment Survey 2023 - 2024

Architectural Inspection

Main Entrance Photo

Facade A - Shore Boulevard

|                                                           | Roof 1 - South View                               |  |  |  |  |
|-----------------------------------------------------------|---------------------------------------------------|--|--|--|--|
| Have any Systems/Major Building Components been upgraded? | Yes                                               |  |  |  |  |
|                                                           | Systems: Windows (weatherstripping) - replacement |  |  |  |  |
|                                                           | Year: 2021                                        |  |  |  |  |
|                                                           | Systems: Windows - repairs                        |  |  |  |  |
|                                                           | Year: 2019                                        |  |  |  |  |
|                                                           | Systems: Flashing - repairs                       |  |  |  |  |
|                                                           | Year: 2012                                        |  |  |  |  |
|                                                           | Systems: Exterior Walls - repairs                 |  |  |  |  |
|                                                           | Year: 2008                                        |  |  |  |  |
| Have there been any Building Additions?                   | No                                                |  |  |  |  |
| Tandem Schools?                                           | No                                                |  |  |  |  |
| Leased Space?                                             | Yes                                               |  |  |  |  |
| Year Leased                                               | 2002                                              |  |  |  |  |
| Inspection                                                | Full Inspection                                   |  |  |  |  |

Facade A - Main Entrance No violations recorded. Inspected 3 - Fair No deficiencies recorded Inspected

2 - Between Good and Fair

LINTELS Condition

Violations

DOOR HARDWARE

Deficiency

Condition

(P)