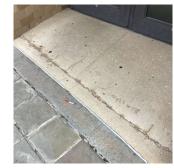

#### **NYC Department of Education Building Condition Assessment Survey 2023 - 2024** K535 Architectural Inspection Question Response EXTERIOR COPING K535 Roof Plan reference Nj G V (3)≟ Е <u>23</u> DECATUR AVENUE QUENTIN STREET PH (1₫ 7 ٠Ā E <u>(4)</u>1 ĸ SHORE BOULEVARD Deficiency Quantity 50 Quantity Uom L.F. MAINTENANCE Potential Action PRIORITY 3 Urgency of Action Purpose of Action LEVEL 2 Deficiency Photo1 Roof 1 - Facade A Violations No violations recorded. CAST STONE: DETERIORATED TRANSVERSE JOINTS Deficiency K535 Roof Plan reference N G V Е 2 DECATUR AVENUE QUENTIN STREET PH 14 **(4**):

Deficiency Quantity Quantity Uom Potential Action Urgency of Action Purpose of Action SHORE BOULEVARD

200

L.F.

MAINTENANCE

PRIORITY 3

LEVEL 2

| itectural Inspection                   | K                                                                             |  |  |  |
|----------------------------------------|-------------------------------------------------------------------------------|--|--|--|
| estion                                 | Response                                                                      |  |  |  |
| EXTERIOR                               |                                                                               |  |  |  |
| COPING<br>Deficiency Photo1            |                                                                               |  |  |  |
| Violations                             | Roof 1 - Facade D<br>No violations recorded.                                  |  |  |  |
| CORNICE                                | Does not Exist                                                                |  |  |  |
| DOORS                                  | Inspected                                                                     |  |  |  |
| DOORS AND FRAMES                       | Inspected                                                                     |  |  |  |
| Condition                              | 5 - Poor                                                                      |  |  |  |
| Deficiency                             | METAL: DETERIORATED DOOR AND FRAME - MAJOR<br>DETERIORATION                   |  |  |  |
| Roof Plan reference                    | K535<br>BECYTIC AVENUE<br>BEC<br>BEC<br>BEC<br>BEC<br>BEC<br>BEC<br>BEC<br>BE |  |  |  |
| Deficiency Quantity                    | 8                                                                             |  |  |  |
| Quantity Uom                           | EACH                                                                          |  |  |  |
| Potential Action                       | REPLACE                                                                       |  |  |  |
| Urgency of Action<br>Purpose of Action | PRIORITY 4<br>LEVEL 2                                                         |  |  |  |
| Deficiency Photo1                      |                                                                               |  |  |  |