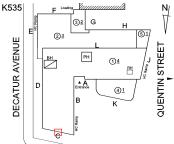

#### **NYC Department of Education Building Condition Assessment Survey 2023 - 2024** K535 Architectural Inspection Question Response EXTERIOR COPING K535 Roof Plan reference Nj G V (3)≟ Е <u>23</u> DECATUR AVENUE QUENTIN STREET PH (1₫ 7 ٠Ā E <u>(4)</u>1 ĸ SHORE BOULEVARD Deficiency Quantity 50 Quantity Uom L.F. MAINTENANCE Potential Action PRIORITY 3 Urgency of Action Purpose of Action LEVEL 2 Deficiency Photo1 Roof 1 - Facade A Violations No violations recorded. CAST STONE: DETERIORATED TRANSVERSE JOINTS Deficiency K535 Roof Plan reference N G V Е 2 DECATUR AVENUE QUENTIN STREET PH 14 **(4**):