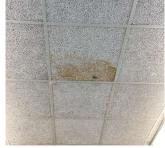

## **Building Condition Assessment Survey 2023 - 2024**

| hitectural Inspection                  | K5                         |
|----------------------------------------|----------------------------|
| uestion                                | Response                   |
| EXTERIOR                               |                            |
| EXTERIOR WALLS                         |                            |
|                                        | Facade H                   |
| Violations                             | No violations recorded.    |
| Deficiency                             | BRICK: DETERIORATED JOINTS |
| Roof Plan reference                    | K535<br>HORE BOULEVARD     |
| Elevation                              |                            |
| Deficiency Quantity                    | 20                         |
| Quantity Uom                           | S.F.                       |
| Potential Action                       | REPOINT                    |
| Urgency of Action<br>Purpose of Action | PRIORITY 4<br>LEVEL 2      |
| Deficiency Photo1                      |                            |
|                                        | Roof 2 - Facade L          |
| Violations                             | No violations recorded.    |
| EXTERIOR SOFFITS                       | Inspected                  |
| Condition                              | 3 - Fair                   |

Deficiency

STUCCO/PLASTER: MINOR CRACKS/SPALLING