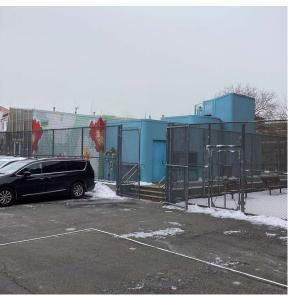

Southwest View

Architectural Inspection K532

Main Entrance Photo

Facade A - Southwest View

All Roofs - Southeast View

| Have any Systems/Major Building Components been upgraded? | No |
|-----------------------------------------------------------|----|
| Have there been any Building Additions?                   | No |
| Tandem Schools?                                           | No |
| Leased Space?                                             | No |