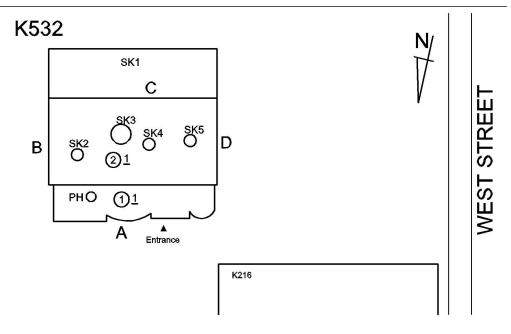

### **Building Condition Assessment Survey 2023 - 2024**

Architectural Inspection K532

| Asset: P.S. 216 ANNEX - BROOKLYN, 2421 WEST STREET, New York, 11223  Inspection Id. Inspection Type |                           |                    |                     |
|-----------------------------------------------------------------------------------------------------|---------------------------|--------------------|---------------------|
| Inspection Id                                                                                       | Inspection Type           | Time In            | Last Edited         |
| SA : K532                                                                                           | Architectural - Senior    | 2024-01-18 7:30 AM | 2024-01-24 4:08 PM  |
| AA: K532                                                                                            | Architectural - Associate | 2024-01-18 7:58 AM | 2024-01-23 12:14 PM |