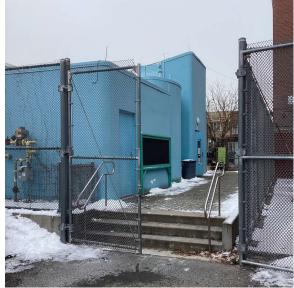

Southwest View

Architectural Inspection K532

Main Entrance Photo

Facade A - Southwest View

All Roofs - Southeast View

| Have any Systems/Major Building Components been upgraded? | No |
|-----------------------------------------------------------|----|
| Have there been any Building Additions?                   | No |
| Tandem Schools?                                           | No |
| Leased Space?                                             | No |