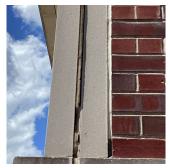

#### EXTERIOR WALLS

Elevation

Deficiency Photo1

Deficiency Quantity

Quantity Uom

L.F.

Potential Action

MAINTENANCE

Urgency of Action

PRIORITY 3

Purpose of Action

LEVEL 2

Facade G
Violations No violations recorded.

| EXTERIOR SOFFITS        | Inspected                                      |
|-------------------------|------------------------------------------------|
| Condition               | 2 - Between Good and Fair                      |
| Deficiency              | No deficiencies recorded                       |
| LOADING DOCK            | Does not Exist                                 |
| LOUVER                  | Inspected                                      |
| Condition               | 2 - Between Good and Fair                      |
| Deficiency              | No deficiencies recorded                       |
| PARAPETS                | Inspected                                      |
| Material Type(s)        | Concrete                                       |
| Replacement Quantity    | 5,000                                          |
| Replacement Uom         | C.F.                                           |
| Instance on All Facades | Inspected                                      |
| Instance Condition      | 3 - Fair                                       |
| Instance Quantity       | 5,000                                          |
| Instance Quantity Uom   | C.F.                                           |
| Deficiency              | CONCRETE: DETERIORATED CONTROL/EXPANSION JOINT |