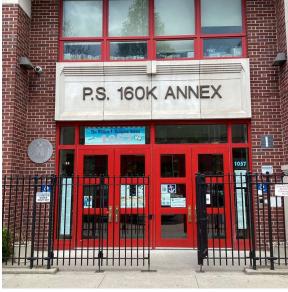

## **Building Condition Assessment Survey 2023 - 2024**

Architectural Inspection K521

| Asset:        | PS 160 ANNEX - BROOKLYN, 1057 52ND STREET, New York, 11219 |                    |                    |
|---------------|------------------------------------------------------------|--------------------|--------------------|
| Inspection Id | Inspection Type                                            | Time In            | Last Edited        |
| SA: K521      | Architectural - Senior                                     | 2024-04-24 9:07 AM | 2024-05-08 4:03 PM |
| AA: K521      | Architectural - Associate                                  | 2024-04-24 9:04 AM | 2024-05-07 5:36 PM |