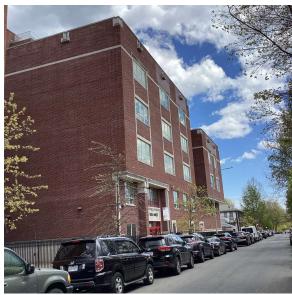

52nd Street - East View

K521 **Architectural Inspection** 

Main Entrance Photo

Roof Photo

Facade A - 52nd Street

Roof 1 - Southeast View

Have any Systems/Major Building Components been upgraded?

Have there been any Building Additions?