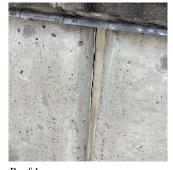

## **Building Condition Assessment Survey 2023 - 2024**

Architectural Inspection K521

Question Response

EXTERIOR COPING

Deficiency Photo1

Roof 1

Violations No violations recorded.

| No violations recorded.                         |
|-------------------------------------------------|
| Does not Exist                                  |
| Inspected                                       |
| Inspected                                       |
| 2 - Between Good and Fair                       |
| No deficiencies recorded                        |
| Inspected                                       |
| 2 - Between Good and Fair                       |
| No deficiencies recorded                        |
| Inspected                                       |
| 2 - Between Good and Fair                       |
| No deficiencies recorded                        |
| Inspected                                       |
| 2 - Between Good and Fair                       |
| No deficiencies recorded                        |
| Inspected                                       |
| Concrete, Masonry, Steel                        |
| 29,000                                          |
| S.F.                                            |
| Inspected                                       |
| 2 - Between Good and Fair                       |
| 29,000                                          |
| S.F.                                            |
| CAST IN PLACE / PRE-CAST CONCRETE: DETERIORATED |
|                                                 |

Roof Plan reference

CAST IN PLACE / PRE-CAST CONCRETE: DETERIORATED CONTROL/EXPANSION JOINTS