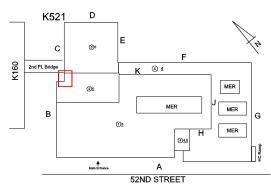

52nd Street - East View

K521 **Architectural Inspection** 

Main Entrance Photo

Roof Photo

Facade A - 52nd Street

Roof 1 - Southeast View

Have any Systems/Major Building Components been upgraded?

Have there been any Building Additions?