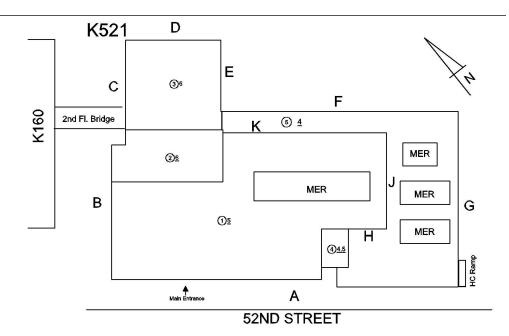

| Yes         |           | Yes      |                |                                  |     |
| Toilet            | Rooms (Boys)            | Basement, 1st - 5th Floors                                    | Yes         |           | Yes      |                |                                  |     |
| Toilet            | Rooms (Girls)           | Basement, 1st - 5th Floors                                    | Yes         |           | Yes      |                |                                  |     |
|                   |                         |                                                               |             |           |          |                |                                  |     |

Architectural Inspection K521

#### **Building Template**



## Inspection

| -                    |                           |
|----------------------|---------------------------|
| Question             | Response                  |
| Architectural        |                           |
| EXTERIOR             | Inspected                 |
| AREAWAY              | Does not Exist            |
| AWNINGS AND CANOPIES | Does not Exist            |
| CHIMNEY              | Inspected                 |
| Material Type(s)     | Masonry                   |
| Condition            | 2 - Between Good and Fair |
| Deficiency           | No deficiencies recorded  |
| COPING               | Inspected                 |
| Condition            | 3 - Fair                  |

Deficiency

Roof Plan reference





Deficiency Quantity 50
Quantity Uom L.F.

Potential Acti