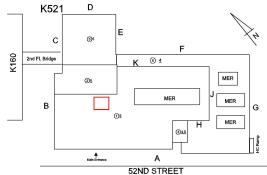

52nd Street - East View

K521 **Architectural Inspection** 

Main Entrance Photo

Roof Photo

Facade A - 52nd Street

Roof 1 - Southeast View

Have any Systems/Major Building Components been upgraded?

Have there been any Building Additions?