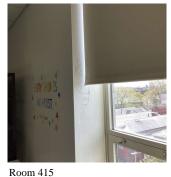

#### ALUMINUM - OTHER: AIR/WATER INFILTRATION

Elevation

**Deficiency Quantity** 

Quantity Uom

Potential Action

Urgency of Action

Purpose of Action Deficiency Photo1

Violations

800

L.F.

REPLACE TRIM, SILLS OR WEATHERSTRIPPING

PRIORITY 5

LEVEL 2

Facade A - Rooms 415 (Shown), 505, 509, Facade F - Room 122, 316, 414, 416, Library similar

No violations recorded.

| INTERIOR   | Inspected      |
|------------|----------------|
| POOLS      | Does not Exist |
| STRUCTURAL | Inspected      |