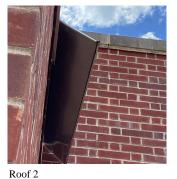

**Priority Condition** 

Tandem Schools?

Leased Space?

| Priority Condition Exist Last Year? | Priority<br>Category        | Condition<br>Description                                                      | Component<br>Affected                     | Location<br>Description                          | Person(s)<br>Notified | Person(s) Title | PhotoImage |
|-------------------------------------|-----------------------------|-------------------------------------------------------------------------------|-------------------------------------------|--------------------------------------------------|-----------------------|-----------------|------------|
| No                                  | Potential Falling<br>Debris | Deteriorated<br>drip edge/gravel<br>stop is a<br>potential falling<br>debris. | EXTERIOR  <br>ROOF   Roofing<br>  ROOFING | Penthouse roof<br>on Main Roof<br>on bridge side | Keith Cruz            | Fireman         |            |

Inspected

3 - Fair

|                                                           | Roof 1                                        |
|-----------------------------------------------------------|-----------------------------------------------|
| Instance Quantity                                         | 8,800                                         |
| Instance Quantity Uom                                     | S.F.                                          |
| Does the roof have major mechanical equipment sitting on  |                                               |
| Dunnage Steel less than 18" above the Roofing?            | No                                            |
| Does this roof instance have a Sustainable Roof System?   | No                                            |
| Do solar panels exist on these roofs?                     | No                                            |
| Is/Are the roof(s) suitable for Solar Panel installation? | No                                            |
| Installation Year                                         | 2012                                          |
| Source of Installation                                    | Custodial Staff                               |
| Deficiency                                                | IRMA: FLASHING: DRIP EDGE/GRAVEL STOP DAMAGED |