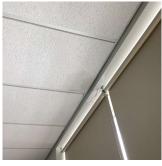

#### Walls

Deficiency Photo1

Corridor near Room C07

| Violations | No violations recorded. |
|------------|-------------------------|

| Specialties                  | Does not Exist                                 |
|------------------------------|------------------------------------------------|
| SYMNASIUM                    | Inspected                                      |
| Instance on 1st Floor        | Inspected                                      |
| Ceiling                      |                                                |
| Instance on 1st Floor        | Inspected                                      |
| Condition                    | 2 - Between Good and Fair                      |
| Deficiency                   | No deficiencies recorded                       |
| Door(s)                      |                                                |
| Instance on 1st Floor        | Inspected                                      |
| Condition                    | 2 - Between Good and Fair                      |
| Deficiency                   | No deficiencies recorded                       |
| Fixed Equipment              |                                                |
| Instance on 1st Floor        | Inspected                                      |
| Condition                    | 2 - Between Good and Fair                      |
| Deficiency                   | No deficiencies recorded                       |
| Floor Finish                 |                                                |
| Instance on 1st Floor        | Inspected                                      |
| Condition                    | 2 - Between Good and Fair                      |
| Deficiency                   | WOOD: DAMAGED/DETERIORATED                     |
| Deficiency Location/Instance | Near Exit 3, Rear Near Windows, Near Room 119B |
| Deficiency Quantity          | 60                                             |
| Quantity Uom                 | S.F.                                           |
| Potential Action             | REPLACE                                        |
| Urgency of Action            | PRIORITY 3                                     |
| Purpose of Action            | LEVEL 2                                        |
| Deficiency Photo1            |                                                |

Near Exit 3

No violations recorded.

(P)

| _                             | _                                          |
|-------------------------------|--------------------------------------------|
| estion                        | Response                                   |
| NTERIOR                       |                                            |
| GYMNASIUM                     |                                            |
| Seating                       |                                            |
| Instance on 1st Floor         | Does not Exist                             |
| Sliding-folding Partition     |                                            |
| Instance on 1st Floor         | Does not Exist                             |
| Stage                         |                                            |
| Instance on 1st Floor         | Does not Exist                             |
| Walls                         |                                            |
| Instance on 1st Floor         | Inspected                                  |
| Condition                     | 2 - Between Good and Fair                  |
| Deficiency                    | No deficiencies recorded                   |
| Window Curtains/Shades/Blinds |                                            |
| Instance on 1st Floor         | Does not Exist                             |
| INTERIOR DOOR HARDWARE        | Inspected                                  |
| Condition                     | 2 - Between Good and Fair                  |
| Deficiency                    | No deficiencies recorded                   |
| INTERIOR GUARDS               | Inspected                                  |
| Condition                     | 2 - Between Good and Fair                  |
| Deficiency                    | No deficiencies recorded                   |
| KITCHEN                       | Inspected                                  |
| Instance on Basement          | Inspected                                  |
| Ceiling                       |                                            |
| Instance on Basement          | Inspected                                  |
| Condition                     | 2 - Between Good and Fair                  |
| Deficiency                    | No deficiencies recorded                   |
| Door(s)                       |                                            |
| Instance on Basement          | Inspected                                  |
| Condition                     | 2 - Between Good and Fair                  |
| Deficiency                    | No deficiencies recorded                   |
| Floor Finish                  |                                            |
| Instance on Basement          | Inspected                                  |
| Condition                     | 2 - Between Good and Fair                  |
| Deficiency                    | No deficiencies recorded                   |
| Walls                         |                                            |
| Instance on Basement          | Inspected                                  |
| Condition                     | 2 - Between Good and Fair                  |
| Deficiency                    | No deficiencies recorded                   |
| LIBRARY                       | Inspected                                  |
| Instance on Room 324          | Inspected                                  |
| Built-in Furnishing           |                                            |
| Instance on Room 324          | Does not Exist                             |
| Ceiling                       |                                            |
| Instance on Room 324          | Inspected                                  |
| Condition                     | 2 - Between Good and Fair                  |
| Deficiency                    | GYPSUM BOARD: DAMAGED/DETERIORATED - ACTIV |
| Deficiency                    | LEAK                                       |
| Deficiency Location/Instance  | Near Office                                |
| Deficiency Quantity           | 10                                         |
| Quantity Uom                  | S.F.                                       |