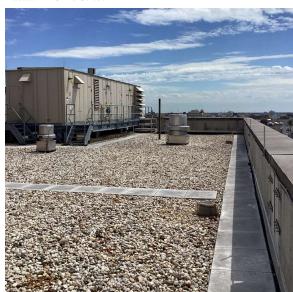

52nd Street - East View

K521 **Architectural Inspection** 

Main Entrance Photo

Roof Photo

Facade A - 52nd Street

Roof 1 - Southeast View

Have any Systems/Major Building Components been upgraded?

Have there been any Building Additions?