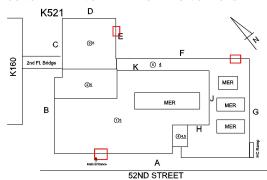

52nd Street - East View

K521 **Architectural Inspection** 

Main Entrance Photo

Roof Photo

Facade A - 52nd Street

Roof 1 - Southeast View

Have any Systems/Major Building Components been upgraded?

Have there been any Building Additions?