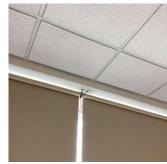

#### Walls

Deficiency Photo1

Corridor near Room C07

| Violations | No violations recorded. |
|------------|-------------------------|

| Specialties                  | Does not Exist                                 |
|------------------------------|------------------------------------------------|
| SYMNASIUM                    | Inspected                                      |
| Instance on 1st Floor        | Inspected                                      |
| Ceiling                      |                                                |
| Instance on 1st Floor        | Inspected                                      |
| Condition                    | 2 - Between Good and Fair                      |
| Deficiency                   | No deficiencies recorded                       |
| Door(s)                      |                                                |
| Instance on 1st Floor        | Inspected                                      |
| Condition                    | 2 - Between Good and Fair                      |
| Deficiency                   | No deficiencies recorded                       |
| Fixed Equipment              |                                                |
| Instance on 1st Floor        | Inspected                                      |
| Condition                    | 2 - Between Good and Fair                      |
| Deficiency                   | No deficiencies recorded                       |
| Floor Finish                 |                                                |
| Instance on 1st Floor        | Inspected                                      |
| Condition                    | 2 - Between Good and Fair                      |
| Deficiency                   | WOOD: DAMAGED/DETERIORATED                     |
| Deficiency Location/Instance | Near Exit 3, Rear Near Windows, Near Room 119B |
| Deficiency Quantity          | 60                                             |
| Quantity Uom                 | S.F.                                           |
| Potential Action             | REPLACE                                        |
| Urgency of Action            | PRIORITY 3                                     |
| Purpose of Action            | LEVEL 2                                        |
| Deficiency Photo1            |                                                |

Near Exit 3

No violations recorded.

(P)

| _                             | _                                          |
|-------------------------------|--------------------------------------------|
| estion                        | Response                                   |
| NTERIOR                       |                                            |
| GYMNASIUM                     |                                            |
| Seating                       |                                            |
| Instance on 1st Floor         | Does not Exist                             |
| Sliding-folding Partition     |                                            |
| Instance on 1st Floor         | Does not Exist                             |
| Stage                         |                                            |
| Instance on 1st Floor         | Does not Exist                             |
| Walls                         |                                            |
| Instance on 1st Floor         | Inspected                                  |
| Condition                     | 2 - Between Good and Fair                  |
| Deficiency                    | No deficiencies recorded                   |
| Window Curtains/Shades/Blinds |                                            |
| Instance on 1st Floor         | Does not Exist                             |
| INTERIOR DOOR HARDWARE        | Inspected                                  |
| Condition                     | 2 - Between Good and Fair                  |
| Deficiency                    | No deficiencies recorded                   |
| INTERIOR GUARDS               | Inspected                                  |
| Condition                     | 2 - Between Good and Fair                  |
| Deficiency                    | No deficiencies recorded                   |
| KITCHEN                       | Inspected                                  |
| Instance on Basement          | Inspected                                  |
| Ceiling                       |                                            |
| Instance on Basement          | Inspected                                  |
| Condition                     | 2 - Between Good and Fair                  |
| Deficiency                    | No deficiencies recorded                   |
| Door(s)                       |                                            |
| Instance on Basement          | Inspected                                  |
| Condition                     | 2 - Between Good and Fair                  |
| Deficiency                    | No deficiencies recorded                   |
| Floor Finish                  |                                            |
| Instance on Basement          | Inspected                                  |
| Condition                     | 2 - Between Good and Fair                  |
| Deficiency                    | No deficiencies recorded                   |
| Walls                         |                                            |
| Instance on Basement          | Inspected                                  |
| Condition                     | 2 - Between Good and Fair                  |
| Deficiency                    | No deficiencies recorded                   |
| LIBRARY                       | Inspected                                  |
| Instance on Room 324          | Inspected                                  |
| Built-in Furnishing           |                                            |
| Instance on Room 324          | Does not Exist                             |
| Ceiling                       |                                            |
| Instance on Room 324          | Inspected                                  |
| Condition                     | 2 - Between Good and Fair                  |
| Deficiency                    | GYPSUM BOARD: DAMAGED/DETERIORATED - ACTIV |
| Deficiency                    | LEAK                                       |
| Deficiency Location/Instance  | Near Office                                |
| Deficiency Quantity           | 10                                         |
| Quantity Uom                  | S.F.                                       |