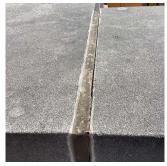

## **Building Condition Assessment Survey 2023 - 2024**

Architectural Inspection K521

Question Response

EXTERIOR COPING

Deficiency Photo1

Roof 1

Violations No violations recorded.

| No violations recorded.                         |
|-------------------------------------------------|
| Does not Exist                                  |
| Inspected                                       |
| Inspected                                       |
| 2 - Between Good and Fair                       |
| No deficiencies recorded                        |
| Inspected                                       |
| 2 - Between Good and Fair                       |
| No deficiencies recorded                        |
| Inspected                                       |
| 2 - Between Good and Fair                       |
| No deficiencies recorded                        |
| Inspected                                       |
| 2 - Between Good and Fair                       |
| No deficiencies recorded                        |
| Inspected                                       |
| Concrete, Masonry, Steel                        |
| 29,000                                          |
| S.F.                                            |
| Inspected                                       |
| 2 - Between Good and Fair                       |
| 29,000                                          |
| S.F.                                            |
| CAST IN PLACE / PRE-CAST CONCRETE: DETERIORATED |
|                                                 |

Roof Plan reference

CAST IN PLACE / PRE-CAST CONCRETE: DETERIORATED CONTROL/EXPANSION JOINTS