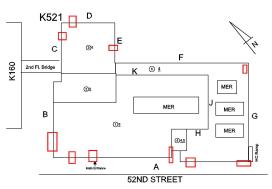

52nd Street - East View

K521 **Architectural Inspection** 

Main Entrance Photo

Roof Photo

Facade A - 52nd Street

Roof 1 - Southeast View

Have any Systems/Major Building Components been upgraded?

Have there been any Building Additions?