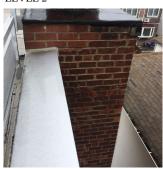

#### DOORS AND FRAMES

Deficiency

Roof Plan reference

Purpose of Action Deficiency Photo1

Facade D

| Violations              | No violations recorded.   |
|-------------------------|---------------------------|
| DOOR HARDWARE           | Inspected                 |
| Condition               | 2 - Between Good and Fair |
| Deficiency              | No deficiencies recorded  |
| LINTELS                 | Inspected                 |
| Condition               | 2 - Between Good and Fair |
| Deficiency              | No deficiencies recorded  |
| TRANSOM/SIDE LIGHT      | Inspected                 |
| Condition               | 2 - Between Good and Fair |
| Deficiency              | No deficiencies recorded  |
| EXTERIOR WALLS          | Inspected                 |
| Material Type(s)        | Concrete, Masonry         |
| Replacement Quantity    | 7,000                     |
| Replacement Uom         | S.F.                      |
| Instance on All Facades | Inspected                 |
| Instance Condition      | 3 - Fair                  |
| Instance Quantity       | 7,000                     |
| Instance Quantity Uom   | S.F.                      |

#### EXTERIOR WALLS

Elevation

Deficiency Quantity 300
Quantity Uom S.F.
Potential Action REPOINT
Urgency of Action PRIORITY 3
Purpose of Action LEVEL 2

Facade D

No violations recorded.

Violations

Deficiency