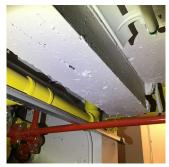

#### COLUMNS/BEAMS/BEARING WALLS

Deficiency Photo1

Sprinkler Room

Violations No violations recorded.

Deficiency STEEL COLUMNS/BEAMS: DETERIORATED CONCRETE

FIREPROOFING

30

Deficiency Location/Instance Sub Basement

Deficiency Quantity

Quantity Uom S.F.

Potential Action REPLACE
Urgency of Action PRIORITY 3

Purpose of Action LEVEL 5

Deficiency Photo1

Water Meter Room

Violations No violations recorded.

| FLOOR STRUCTURE              | Inspected                                                           |
|------------------------------|---------------------------------------------------------------------|
| Condition                    | 3 - Fair                                                            |
| Deficiency                   | CINDER CONCRETE FLAT SLAB:<br>CRACKED/SPALLED/REINFORCEMENT EXPOSED |
| Deficiency Location/Instance | Sub Basement                                                        |
| Deficiency Quantity          | 40                                                                  |
| Quantity Uom                 | S.F.                                                                |
| Potential Action             | REPAIR                                                              |
| Urgency of Action            | PRIORITY 3                                                          |
| Purpose of Action            | LEVEL 5                                                             |