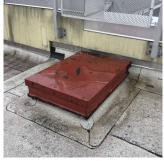

#### **PARAPETS**

Deficiency Photo1

Roof 1

Violations No violations recorded.

| PLAZA DECK             | Does not Exist |
|------------------------|----------------|
| ROOF                   | Inspected      |
| Roofing                | Inspected      |
| Replacement Quantity   | 4,000          |
| Replacement Uom        | S.F.           |
| ROOF HATCH/SMOKE HATCH | Inspected      |
| Condition              | 5 - Poor       |
|                        |                |

Deficiency DETERIORATED

Roof Plan reference

Deficiency Photo1

Deficiency Quantity 1
Quantity Uom EACH
Potential Action REPLACE
Urgency of Action PRIORITY 4
Purpose of Action LEVEL 2

Roof 1

Violations No violations recorded.