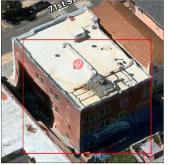

| tion                                                                                                                                                                                                                                                                                                                               | Response                                                                     |
|------------------------------------------------------------------------------------------------------------------------------------------------------------------------------------------------------------------------------------------------------------------------------------------------------------------------------------|------------------------------------------------------------------------------|
| TERIOR                                                                                                                                                                                                                                                                                                                             | ·                                                                            |
| ROOF                                                                                                                                                                                                                                                                                                                               |                                                                              |
| Roofing                                                                                                                                                                                                                                                                                                                            |                                                                              |
| ROOF BARRIER/FENCE                                                                                                                                                                                                                                                                                                                 | Inspected                                                                    |
| Deficiency                                                                                                                                                                                                                                                                                                                         | No deficiencies recorded                                                     |
| ROOF CAGE                                                                                                                                                                                                                                                                                                                          | Does not Exist                                                               |
| ROOFING                                                                                                                                                                                                                                                                                                                            | Inspected                                                                    |
| Instance on Modified Bitumen: Roof 1                                                                                                                                                                                                                                                                                               | Inspected                                                                    |
| Instance Condition                                                                                                                                                                                                                                                                                                                 | 5 - Poor                                                                     |
| Instance Photo                                                                                                                                                                                                                                                                                                                     |                                                                              |
|                                                                                                                                                                                                                                                                                                                                    | Roof 1                                                                       |
| Instance Quantity                                                                                                                                                                                                                                                                                                                  | 4,000                                                                        |
| Instance Quantity Uom                                                                                                                                                                                                                                                                                                              | S.F.                                                                         |
| Does the roof have major mechanical equipment sitting on Dunnage Steel less than 18" above the Roofing?  Does this roof instance have a Sustainable Roof System?  Sustainable Roof Type  Sustainable Roof Location (Roof Number)  Do solar panels exist on these roofs?  Is/Are the roof(s) suitable for Solar Panel installation? | No<br>Yes<br>White Roof<br>Roof 1<br>No                                      |
| Installation Year                                                                                                                                                                                                                                                                                                                  | 2015                                                                         |
| Source of Installation                                                                                                                                                                                                                                                                                                             | Custodial Staff                                                              |
| Deficiency                                                                                                                                                                                                                                                                                                                         | MODIFIED BITUMEN: ROOFING: MAJOR ACTIVE ROOF<br>LEAKS IN INSTRUCTIONAL SPACE |
| Roof Plan reference                                                                                                                                                                                                                                                                                                                | K491  C  B  1 2  D  Ann Main Entrance  A  71ST STREET                        |
| Deficiency Quantity                                                                                                                                                                                                                                                                                                                | 300                                                                          |
| Quantity Uom                                                                                                                                                                                                                                                                                                                       | S.F.                                                                         |
| Potential Action                                                                                                                                                                                                                                                                                                                   | REPLACE ROOFING WITHOUT MAJOR EQUIPMENT REMOVAL                              |
| Urgency of Action                                                                                                                                                                                                                                                                                                                  | PRIORITY 5                                                                   |
| Purpose of Action                                                                                                                                                                                                                                                                                                                  | LEVEL 2                                                                      |

Architectural Inspection K491

Question EXTERIOR

ROOF

Roofing

ROOFING

Deficiency Photo1

Response

Roof 1 - Stair B/2 shown, Room 206, Corridor near Room 206 similar