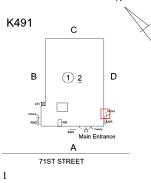

#### DOORS AND FRAMES

Deficiency

Roof Plan reference

Purpose of Action Deficiency Photo1

Facade D

| Violations              | No violations recorded.   |
|-------------------------|---------------------------|
| DOOR HARDWARE           | Inspected                 |
| Condition               | 2 - Between Good and Fair |
| Deficiency              | No deficiencies recorded  |
| LINTELS                 | Inspected                 |
| Condition               | 2 - Between Good and Fair |
| Deficiency              | No deficiencies recorded  |
| TRANSOM/SIDE LIGHT      | Inspected                 |
| Condition               | 2 - Between Good and Fair |
| Deficiency              | No deficiencies recorded  |
| EXTERIOR WALLS          | Inspected                 |
| Material Type(s)        | Concrete, Masonry         |
| Replacement Quantity    | 7,000                     |
| Replacement Uom         | S.F.                      |
| Instance on All Facades | Inspected                 |
| Instance Condition      | 3 - Fair                  |
| Instance Quantity       | 7,000                     |
| Instance Quantity Uom   | S.F.                      |

#### EXTERIOR WALLS

Elevation

Deficiency Quantity 300
Quantity Uom S.F.
Potential Action REPOINT
Urgency of Action PRIORITY 3
Purpose of Action LEVEL 2

Facade D

No violations recorded.

Violations

Deficiency