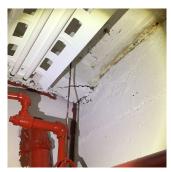

| chitectural Inspection                    | K4                                                      |
|-------------------------------------------|---------------------------------------------------------|
| Question                                  | Response                                                |
| EXTERIOR                                  |                                                         |
| ROOF                                      |                                                         |
| Specialties                               |                                                         |
| DORMER                                    | Does not Exist                                          |
| DUNNAGE STEEL                             | Inspected                                               |
| Condition                                 | 2 - Between Good and Fair                               |
| Deficiency                                | No deficiencies recorded                                |
| SKYLIGHT/ROOF VENT                        | Does not Exist                                          |
| ROOF/GRAVITY TANK                         | Does not Exist                                          |
| STAIRS/RAMPS: EXTERIOR                    | Does not Exist                                          |
| WINDOWS                                   | Inspected                                               |
| Replacement Quantity                      | 600                                                     |
| Replacement Uom                           | S.F.                                                    |
| EXTERIOR GUARDS                           | Inspected                                               |
| Condition                                 | 2 - Between Good and Fair                               |
| Deficiency                                | No deficiencies recorded                                |
| LINTELS                                   | Inspected                                               |
| Condition                                 | 2 - Between Good and Fair                               |
| Deficiency                                | No deficiencies recorded                                |
| WINDOWS                                   | Inspected                                               |
| Material Type(s)                          | Aluminum                                                |
| Instance on Aluminum - Other: All Facades | Inspected                                               |
| Instance Condition                        | 2 - Between Good and Fair                               |
| Instance Quantity                         | 600                                                     |
| Instance Quantity Uom                     | S.F.                                                    |
| Are these windows insulated               | Yes                                                     |
| Installation Year                         | 2015                                                    |
| Source of Installation                    | Custodial Staff                                         |
| Deficiency                                | No deficiencies recorded                                |
| INTERIOR                                  | Inspected                                               |
| POOLS                                     | Does not Exist                                          |
| STRUCTURAL                                | Inspected                                               |
| COLUMNS/BEAMS/BEARING WALLS               | Inspected                                               |
| Condition                                 | 3 - Fair                                                |
| Deficiency                                | STEEL COLUMNS/BEAMS: DETERIORATED CONCRETE FIREPROOFING |
| Deficiency Location/Instance              | Sub Basement                                            |
| Deficiency Quantity                       | 15                                                      |
| Quantity Uom                              | S.F.                                                    |
| Potential Action                          | REPLACE                                                 |
| Urgency of Action                         | PRIORITY 4                                              |
| Purpose of Action                         | LEVEL 5                                                 |

### **Building Condition Assessment Survey 2023 - 2024**

Architectural Inspection K491

Question Response

#### INTERIOR

#### STRUCTURAL

#### COLUMNS/BEAMS/BEARING WALLS

Deficiency Photo1

Sprinkler Room

Violations No violations recorded.

Deficiency STEEL COLUMNS/BEAMS: DETERIORATED CONCRETE

FIREPROOFING

30

Deficiency Location/Instance Sub Basement