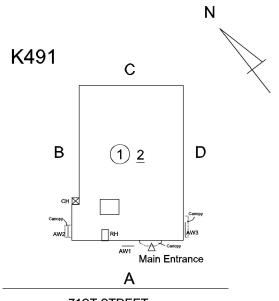

### **Building Condition Assessment Survey 2023 - 2024**

K491 Architectural Inspection Question Response **EXTERIOR** EXTERIOR WALLS Potential Action REMOVE AND REBUILD Urgency of Action PRIORITY 4 LEVEL 2 Purpose of Action Deficiency Photo1 Facade B Violations No violations recorded. Deficiency BRICK: MINOR CRACKS AND SPALLING Roof Plan reference K491 С В 1 2 D Α 71ST STREET Elevation **Deficiency Quantity** 40 Quantity Uom S.F. RESTITCH Potential Action Urgency of Action PRIORITY 3 LEVEL 2 Purpose of Action Deficiency Photo1

| itectural Inspection  | K49                                         |
|-----------------------|---------------------------------------------|
| estion                | Response                                    |
| XTERIOR               |                                             |
| EXTERIOR WALLS        | Inspected                                   |
|                       | Facade B                                    |
| Violations            | No violations recorded.                     |
| EXTERIOR SOFFITS      | Does not Exist                              |
| LOADING DOCK          | Does not Exist                              |
| LOUVER                | Inspected                                   |
| Condition             | 2 - Between Good and Fair                   |
| Deficiency            | No deficiencies recorded                    |
| PARAPETS              | Inspected                                   |
| Material Type(s)      | Concrete, Masonry                           |
| Replacement Quantity  | 1,000                                       |
| Replacement Uom       | C.F.                                        |
| Instance on Roof 1    | Inspected                                   |
| Instance Condition    | 3 - Fair                                    |
| Instance Quantity     | 1,000                                       |
| Instance Quantity Uom | C.F.                                        |
| Deficiency            | CONCRETE MASONRY UNITS: DETERIORATED JOINTS |
| Roof Plan reference   | N                                           |
|                       | B 1 2 D                                     |
|                       | A                                           |
| Deficiency Quantity   | 60                                          |
| Quantity Uom          | S.F.                                        |
| Potential Action      | REPOINT                                     |
| Urgency of Action     | PRIORITY 3                                  |
| Purpose of Action     | LEVEL 2                                     |
| Deficiency Photo1     | Roof 1 Facade C                             |
| Violations            | No violations recorded.                     |
| Deficiency            | BRICK: DETERIORATED JOINTS                  |

# K491 Architectural Inspection Question Response **EXTERIOR PARAPETS** Roof Plan reference K491 71ST STREET **Deficiency Quantity** 150 Quantity Uom S.F. Potential Action REPOINT Urgency of Action PRIORITY 3 Purpose of Action LEVEL 2 Deficiency Photo1 Facade D Violations No violations recorded. CONCRETE: MINOR CRACKS, SPALLING Deficiency Roof Plan reference K491 С 1) <u>2</u> D 71ST STREET Deficiency Quantity 30 Quantity Uom S.F. Potential Action REPAIR

| tion                                                                                                                                                                                                                                                                                                                               | Response                                                                     |
|------------------------------------------------------------------------------------------------------------------------------------------------------------------------------------------------------------------------------------------------------------------------------------------------------------------------------------|------------------------------------------------------------------------------|
| TERIOR                                                                                                                                                                                                                                                                                                                             | ·                                                                            |
| ROOF                                                                                                                                                                                                                                                                                                                               |                                                                              |
| Roofing                                                                                                                                                                                                                                                                                                                            |                                                                              |
| ROOF BARRIER/FENCE                                                                                                                                                                                                                                                                                                                 | Inspected                                                                    |
| Deficiency                                                                                                                                                                                                                                                                                                                         | No deficiencies recorded                                                     |
| ROOF CAGE                                                                                                                                                                                                                                                                                                                          | Does not Exist                                                               |
| ROOFING                                                                                                                                                                                                                                                                                                                            | Inspected                                                                    |
| Instance on Modified Bitumen: Roof 1                                                                                                                                                                                                                                                                                               | Inspected                                                                    |
| Instance Condition                                                                                                                                                                                                                                                                                                                 | 5 - Poor                                                                     |
| Instance Photo                                                                                                                                                                                                                                                                                                                     |                                                                              |
|                                                                                                                                                                                                                                                                                                                                    | Roof 1                                                                       |
| Instance Quantity                                                                                                                                                                                                                                                                                                                  | 4,000                                                                        |
| Instance Quantity Uom                                                                                                                                                                                                                                                                                                              | S.F.                                                                         |
| Does the roof have major mechanical equipment sitting on Dunnage Steel less than 18" above the Roofing?  Does this roof instance have a Sustainable Roof System?  Sustainable Roof Type  Sustainable Roof Location (Roof Number)  Do solar panels exist on these roofs?  Is/Are the roof(s) suitable for Solar Panel installation? | No<br>Yes<br>White Roof<br>Roof 1<br>No                                      |
| Installation Year                                                                                                                                                                                                                                                                                                                  | 2015                                                                         |
| Source of Installation                                                                                                                                                                                                                                                                                                             | Custodial Staff                                                              |
| Deficiency                                                                                                                                                                                                                                                                                                                         | MODIFIED BITUMEN: ROOFING: MAJOR ACTIVE ROOF<br>LEAKS IN INSTRUCTIONAL SPACE |
| Roof Plan reference                                                                                                                                                                                                                                                                                                                | K491  C  B  1 2  D  Ann Main Entrance  A  71ST STREET                        |
| Deficiency Quantity                                                                                                                                                                                                                                                                                                                | 300                                                                          |
| Quantity Uom                                                                                                                                                                                                                                                                                                                       | S.F.                                                                         |
| Potential Action                                                                                                                                                                                                                                                                                                                   | REPLACE ROOFING WITHOUT MAJOR EQUIPMENT REMOVAL                              |
| Urgency of Action                                                                                                                                                                                                                                                                                                                  | PRIORITY 5                                                                   |
| Purpose of Action                                                                                                                                                                                                                                                                                                                  | LEVEL 2                                                                      |