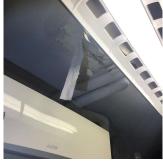

| tion                                                                                                                                                                                                                                                                                                                               | Response                                                                     |
|------------------------------------------------------------------------------------------------------------------------------------------------------------------------------------------------------------------------------------------------------------------------------------------------------------------------------------|------------------------------------------------------------------------------|
| TERIOR                                                                                                                                                                                                                                                                                                                             | ·                                                                            |
| ROOF                                                                                                                                                                                                                                                                                                                               |                                                                              |
| Roofing                                                                                                                                                                                                                                                                                                                            |                                                                              |
| ROOF BARRIER/FENCE                                                                                                                                                                                                                                                                                                                 | Inspected                                                                    |
| Deficiency                                                                                                                                                                                                                                                                                                                         | No deficiencies recorded                                                     |
| ROOF CAGE                                                                                                                                                                                                                                                                                                                          | Does not Exist                                                               |
| ROOFING                                                                                                                                                                                                                                                                                                                            | Inspected                                                                    |
| Instance on Modified Bitumen: Roof 1                                                                                                                                                                                                                                                                                               | Inspected                                                                    |
| Instance Condition                                                                                                                                                                                                                                                                                                                 | 5 - Poor                                                                     |
| Instance Photo                                                                                                                                                                                                                                                                                                                     |                                                                              |
|                                                                                                                                                                                                                                                                                                                                    | Roof 1                                                                       |
| Instance Quantity                                                                                                                                                                                                                                                                                                                  | 4,000                                                                        |
| Instance Quantity Uom                                                                                                                                                                                                                                                                                                              | S.F.                                                                         |
| Does the roof have major mechanical equipment sitting on Dunnage Steel less than 18" above the Roofing?  Does this roof instance have a Sustainable Roof System?  Sustainable Roof Type  Sustainable Roof Location (Roof Number)  Do solar panels exist on these roofs?  Is/Are the roof(s) suitable for Solar Panel installation? | No<br>Yes<br>White Roof<br>Roof 1<br>No                                      |
| Installation Year                                                                                                                                                                                                                                                                                                                  | 2015                                                                         |
| Source of Installation                                                                                                                                                                                                                                                                                                             | Custodial Staff                                                              |
| Deficiency                                                                                                                                                                                                                                                                                                                         | MODIFIED BITUMEN: ROOFING: MAJOR ACTIVE ROOF<br>LEAKS IN INSTRUCTIONAL SPACE |
| Roof Plan reference                                                                                                                                                                                                                                                                                                                | K491  C  B  1 2  D  Ann Main Entrance  A  71ST STREET                        |
| Deficiency Quantity                                                                                                                                                                                                                                                                                                                | 300                                                                          |
| Quantity Uom                                                                                                                                                                                                                                                                                                                       | S.F.                                                                         |
| Potential Action                                                                                                                                                                                                                                                                                                                   | REPLACE ROOFING WITHOUT MAJOR EQUIPMENT REMOVAL                              |
| Urgency of Action                                                                                                                                                                                                                                                                                                                  | PRIORITY 5                                                                   |
| Purpose of Action                                                                                                                                                                                                                                                                                                                  | LEVEL 2                                                                      |

Architectural Inspection K491

Question EXTERIOR

ROOF

Roofing

ROOFING

Deficiency Photo1

Response

Roof 1 - Stair B/2 shown, Room 206, Corridor near Room 206 similar