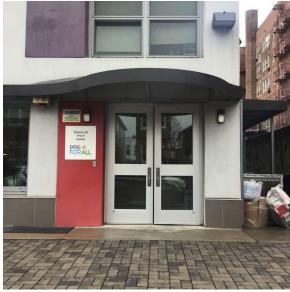

Was not present

Jonathan Irizarry (Cleaner)

71st Street - East view

Architectural Inspection K491

Main Entrance Photo

Roof Photo

Facade A - 71st Street

Roof 1 - Northeast view