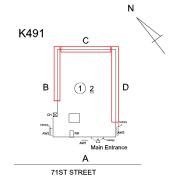

### **Building Condition Assessment Survey 2023 - 2024**

K491 Architectural Inspection Question Response **EXTERIOR** EXTERIOR WALLS Potential Action REMOVE AND REBUILD Urgency of Action PRIORITY 4 LEVEL 2 Purpose of Action Deficiency Photo1 Facade B Violations No violations recorded. Deficiency BRICK: MINOR CRACKS AND SPALLING Roof Plan reference K491 С В 1 2 D Α 71ST STREET Elevation **Deficiency Quantity** 40 Quantity Uom S.F. RESTITCH Potential Action Urgency of Action PRIORITY 3 LEVEL 2 Purpose of Action Deficiency Photo1

| itectural Inspection  | K49                                         |
|-----------------------|---------------------------------------------|
| estion                | Response                                    |
| XTERIOR               |                                             |
| EXTERIOR WALLS        | Inspected                                   |
|                       | Facade B                                    |
| Violations            | No violations recorded.                     |
| EXTERIOR SOFFITS      | Does not Exist                              |
| LOADING DOCK          | Does not Exist                              |
| LOUVER                | Inspected                                   |
| Condition             | 2 - Between Good and Fair                   |
| Deficiency            | No deficiencies recorded                    |
| PARAPETS              | Inspected                                   |
| Material Type(s)      | Concrete, Masonry                           |
| Replacement Quantity  | 1,000                                       |
| Replacement Uom       | C.F.                                        |
| Instance on Roof 1    | Inspected                                   |
| Instance Condition    | 3 - Fair                                    |
| Instance Quantity     | 1,000                                       |
| Instance Quantity Uom | C.F.                                        |
| Deficiency            | CONCRETE MASONRY UNITS: DETERIORATED JOINTS |
| Roof Plan reference   | N                                           |
|                       | B 1 2 D                                     |
|                       | A                                           |
| Deficiency Quantity   | 60                                          |
| Quantity Uom          | S.F.                                        |
| Potential Action      | REPOINT                                     |
| Urgency of Action     | PRIORITY 3                                  |
| Purpose of Action     | LEVEL 2                                     |
| Deficiency Photo1     | Roof 1 Facade C                             |
| Violations            | No violations recorded.                     |
| Deficiency            | BRICK: DETERIORATED JOINTS                  |

# K491 Architectural Inspection Question Response **EXTERIOR PARAPETS** Roof Plan reference K491 71ST STREET **Deficiency Quantity** 150 Quantity Uom S.F. Potential Action REPOINT Urgency of Action PRIORITY 3 Purpose of Action LEVEL 2 Deficiency Photo1 Facade D Violations No violations recorded. CONCRETE: MINOR CRACKS, SPALLING Deficiency Roof Plan reference K491 С 1) <u>2</u> D 71ST STREET Deficiency Quantity 30 Quantity Uom S.F. Potential Action REPAIR

| tion                                                                                                                                                                                                                                                                                                                               | Response                                                                     |
|------------------------------------------------------------------------------------------------------------------------------------------------------------------------------------------------------------------------------------------------------------------------------------------------------------------------------------|------------------------------------------------------------------------------|
| TERIOR                                                                                                                                                                                                                                                                                                                             | ·                                                                            |
| ROOF                                                                                                                                                                                                                                                                                                                               |                                                                              |
| Roofing                                                                                                                                                                                                                                                                                                                            |                                                                              |
| ROOF BARRIER/FENCE                                                                                                                                                                                                                                                                                                                 | Inspected                                                                    |
| Deficiency                                                                                                                                                                                                                                                                                                                         | No deficiencies recorded                                                     |
| ROOF CAGE                                                                                                                                                                                                                                                                                                                          | Does not Exist                                                               |
| ROOFING                                                                                                                                                                                                                                                                                                                            | Inspected                                                                    |
| Instance on Modified Bitumen: Roof 1                                                                                                                                                                                                                                                                                               | Inspected                                                                    |
| Instance Condition                                                                                                                                                                                                                                                                                                                 | 5 - Poor                                                                     |
| Instance Photo                                                                                                                                                                                                                                                                                                                     |                                                                              |
|                                                                                                                                                                                                                                                                                                                                    | Roof 1                                                                       |
| Instance Quantity                                                                                                                                                                                                                                                                                                                  | 4,000                                                                        |
| Instance Quantity Uom                                                                                                                                                                                                                                                                                                              | S.F.                                                                         |
| Does the roof have major mechanical equipment sitting on Dunnage Steel less than 18" above the Roofing?  Does this roof instance have a Sustainable Roof System?  Sustainable Roof Type  Sustainable Roof Location (Roof Number)  Do solar panels exist on these roofs?  Is/Are the roof(s) suitable for Solar Panel installation? | No<br>Yes<br>White Roof<br>Roof 1<br>No                                      |
| Installation Year                                                                                                                                                                                                                                                                                                                  | 2015                                                                         |
| Source of Installation                                                                                                                                                                                                                                                                                                             | Custodial Staff                                                              |
| Deficiency                                                                                                                                                                                                                                                                                                                         | MODIFIED BITUMEN: ROOFING: MAJOR ACTIVE ROOF<br>LEAKS IN INSTRUCTIONAL SPACE |
| Roof Plan reference                                                                                                                                                                                                                                                                                                                | K491  C  B  1 2  D  Ann Main Entrance  A  71ST STREET                        |
| Deficiency Quantity                                                                                                                                                                                                                                                                                                                | 300                                                                          |
| Quantity Uom                                                                                                                                                                                                                                                                                                                       | S.F.                                                                         |
| Potential Action                                                                                                                                                                                                                                                                                                                   | REPLACE ROOFING WITHOUT MAJOR EQUIPMENT REMOVAL                              |
| Urgency of Action                                                                                                                                                                                                                                                                                                                  | PRIORITY 5                                                                   |
| Purpose of Action                                                                                                                                                                                                                                                                                                                  | LEVEL 2                                                                      |