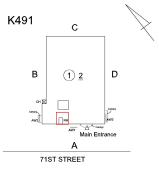

| tion                                                                                                                                                                                                                                                                                                                               | Response                                                                     |
|------------------------------------------------------------------------------------------------------------------------------------------------------------------------------------------------------------------------------------------------------------------------------------------------------------------------------------|------------------------------------------------------------------------------|
| TERIOR                                                                                                                                                                                                                                                                                                                             | ·                                                                            |
| ROOF                                                                                                                                                                                                                                                                                                                               |                                                                              |
| Roofing                                                                                                                                                                                                                                                                                                                            |                                                                              |
| ROOF BARRIER/FENCE                                                                                                                                                                                                                                                                                                                 | Inspected                                                                    |
| Deficiency                                                                                                                                                                                                                                                                                                                         | No deficiencies recorded                                                     |
| ROOF CAGE                                                                                                                                                                                                                                                                                                                          | Does not Exist                                                               |
| ROOFING                                                                                                                                                                                                                                                                                                                            | Inspected                                                                    |
| Instance on Modified Bitumen: Roof 1                                                                                                                                                                                                                                                                                               | Inspected                                                                    |
| Instance Condition                                                                                                                                                                                                                                                                                                                 | 5 - Poor                                                                     |
| Instance Photo                                                                                                                                                                                                                                                                                                                     |                                                                              |
|                                                                                                                                                                                                                                                                                                                                    | Roof 1                                                                       |
| Instance Quantity                                                                                                                                                                                                                                                                                                                  | 4,000                                                                        |
| Instance Quantity Uom                                                                                                                                                                                                                                                                                                              | S.F.                                                                         |
| Does the roof have major mechanical equipment sitting on Dunnage Steel less than 18" above the Roofing?  Does this roof instance have a Sustainable Roof System?  Sustainable Roof Type  Sustainable Roof Location (Roof Number)  Do solar panels exist on these roofs?  Is/Are the roof(s) suitable for Solar Panel installation? | No<br>Yes<br>White Roof<br>Roof 1<br>No                                      |
| Installation Year                                                                                                                                                                                                                                                                                                                  | 2015                                                                         |
| Source of Installation                                                                                                                                                                                                                                                                                                             | Custodial Staff                                                              |
| Deficiency                                                                                                                                                                                                                                                                                                                         | MODIFIED BITUMEN: ROOFING: MAJOR ACTIVE ROOF<br>LEAKS IN INSTRUCTIONAL SPACE |
| Roof Plan reference                                                                                                                                                                                                                                                                                                                | K491  C  B  1 2  D  Ann Main Entrance  A  71ST STREET                        |
| Deficiency Quantity                                                                                                                                                                                                                                                                                                                | 300                                                                          |
| Quantity Uom                                                                                                                                                                                                                                                                                                                       | S.F.                                                                         |
| Potential Action                                                                                                                                                                                                                                                                                                                   | REPLACE ROOFING WITHOUT MAJOR EQUIPMENT REMOVAL                              |
| Urgency of Action                                                                                                                                                                                                                                                                                                                  | PRIORITY 5                                                                   |
| Purpose of Action                                                                                                                                                                                                                                                                                                                  | LEVEL 2                                                                      |