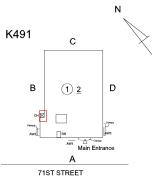

### **Building Condition Assessment Survey 2023 - 2024**

K491 Architectural Inspection Question Response **EXTERIOR** EXTERIOR WALLS Potential Action REMOVE AND REBUILD Urgency of Action PRIORITY 4 LEVEL 2 Purpose of Action Deficiency Photo1 Facade B Violations No violations recorded. Deficiency BRICK: MINOR CRACKS AND SPALLING Roof Plan reference K491 С В 1 2 D Α 71ST STREET Elevation **Deficiency Quantity** 40 Quantity Uom S.F. RESTITCH Potential Action Urgency of Action PRIORITY 3 LEVEL 2 Purpose of Action Deficiency Photo1

| itectural Inspection  | K49                                         |
|-----------------------|---------------------------------------------|
| estion                | Response                                    |
| XTERIOR               |                                             |
| EXTERIOR WALLS        | Inspected                                   |
|                       | Facade B                                    |
| Violations            | No violations recorded.                     |
| EXTERIOR SOFFITS      | Does not Exist                              |
| LOADING DOCK          | Does not Exist                              |
| LOUVER                | Inspected                                   |
| Condition             | 2 - Between Good and Fair                   |
| Deficiency            | No deficiencies recorded                    |
| PARAPETS              | Inspected                                   |
| Material Type(s)      | Concrete, Masonry                           |
| Replacement Quantity  | 1,000                                       |
| Replacement Uom       | C.F.                                        |
| Instance on Roof 1    | Inspected                                   |
| Instance Condition    | 3 - Fair                                    |
| Instance Quantity     | 1,000                                       |
| Instance Quantity Uom | C.F.                                        |
| Deficiency            | CONCRETE MASONRY UNITS: DETERIORATED JOINTS |
| Roof Plan reference   | N                                           |
|                       | B 1 2 D                                     |
|                       | A                                           |
| Deficiency Quantity   | 60                                          |
| Quantity Uom          | S.F.                                        |
| Potential Action      | REPOINT                                     |
| Urgency of Action     | PRIORITY 3                                  |
| Purpose of Action     | LEVEL 2                                     |
| Deficiency Photo1     | Roof 1 Facade C                             |
| Violations            | No violations recorded.                     |
| Deficiency            | BRICK: DETERIORATED JOINTS                  |

# K491 Architectural Inspection Question Response **EXTERIOR PARAPETS** Roof Plan reference K491 71ST STREET **Deficiency Quantity** 150 Quantity Uom S.F. Potential Action REPOINT Urgency of Action PRIORITY 3 Purpose of Action LEVEL 2 Deficiency Photo1 Facade D Violations No violations recorded. CONCRETE: MINOR CRACKS, SPALLING Deficiency Roof Plan reference K491 С 1) <u>2</u> D 71ST STREET Deficiency Quantity 30 Quantity Uom S.F. Potential Action REPAIR