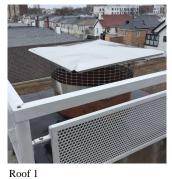

| tion                                                                                                                                                                                                                                                                                                                               | Response                                                                     |
|------------------------------------------------------------------------------------------------------------------------------------------------------------------------------------------------------------------------------------------------------------------------------------------------------------------------------------|------------------------------------------------------------------------------|
| TERIOR                                                                                                                                                                                                                                                                                                                             | ·                                                                            |
| ROOF                                                                                                                                                                                                                                                                                                                               |                                                                              |
| Roofing                                                                                                                                                                                                                                                                                                                            |                                                                              |
| ROOF BARRIER/FENCE                                                                                                                                                                                                                                                                                                                 | Inspected                                                                    |
| Deficiency                                                                                                                                                                                                                                                                                                                         | No deficiencies recorded                                                     |
| ROOF CAGE                                                                                                                                                                                                                                                                                                                          | Does not Exist                                                               |
| ROOFING                                                                                                                                                                                                                                                                                                                            | Inspected                                                                    |
| Instance on Modified Bitumen: Roof 1                                                                                                                                                                                                                                                                                               | Inspected                                                                    |
| Instance Condition                                                                                                                                                                                                                                                                                                                 | 5 - Poor                                                                     |
| Instance Photo                                                                                                                                                                                                                                                                                                                     |                                                                              |
|                                                                                                                                                                                                                                                                                                                                    | Roof 1                                                                       |
| Instance Quantity                                                                                                                                                                                                                                                                                                                  | 4,000                                                                        |
| Instance Quantity Uom                                                                                                                                                                                                                                                                                                              | S.F.                                                                         |
| Does the roof have major mechanical equipment sitting on Dunnage Steel less than 18" above the Roofing?  Does this roof instance have a Sustainable Roof System?  Sustainable Roof Type  Sustainable Roof Location (Roof Number)  Do solar panels exist on these roofs?  Is/Are the roof(s) suitable for Solar Panel installation? | No<br>Yes<br>White Roof<br>Roof 1<br>No                                      |
| Installation Year                                                                                                                                                                                                                                                                                                                  | 2015                                                                         |
| Source of Installation                                                                                                                                                                                                                                                                                                             | Custodial Staff                                                              |
| Deficiency                                                                                                                                                                                                                                                                                                                         | MODIFIED BITUMEN: ROOFING: MAJOR ACTIVE ROOF<br>LEAKS IN INSTRUCTIONAL SPACE |
| Roof Plan reference                                                                                                                                                                                                                                                                                                                | K491  C  B  1 2  D  Ann Main Entrance  A  71ST STREET                        |
| Deficiency Quantity                                                                                                                                                                                                                                                                                                                | 300                                                                          |
| Quantity Uom                                                                                                                                                                                                                                                                                                                       | S.F.                                                                         |
| Potential Action                                                                                                                                                                                                                                                                                                                   | REPLACE ROOFING WITHOUT MAJOR EQUIPMENT REMOVAL                              |
| Urgency of Action                                                                                                                                                                                                                                                                                                                  | PRIORITY 5                                                                   |
| Purpose of Action                                                                                                                                                                                                                                                                                                                  | LEVEL 2                                                                      |

Architectural Inspection K491

Question EXTERIOR

ROOF

Roofing

ROOFING

Deficiency Photo1

Response

Roof 1 - Stair B/2 shown, Room 206, Corridor near Room 206 similar