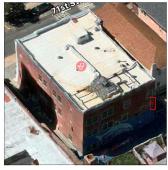

| tion                                                                                                                                                                                                                                                                                                                               | Response                                                                     |
|------------------------------------------------------------------------------------------------------------------------------------------------------------------------------------------------------------------------------------------------------------------------------------------------------------------------------------|------------------------------------------------------------------------------|
| TERIOR                                                                                                                                                                                                                                                                                                                             | ·                                                                            |
| ROOF                                                                                                                                                                                                                                                                                                                               |                                                                              |
| Roofing                                                                                                                                                                                                                                                                                                                            |                                                                              |
| ROOF BARRIER/FENCE                                                                                                                                                                                                                                                                                                                 | Inspected                                                                    |
| Deficiency                                                                                                                                                                                                                                                                                                                         | No deficiencies recorded                                                     |
| ROOF CAGE                                                                                                                                                                                                                                                                                                                          | Does not Exist                                                               |
| ROOFING                                                                                                                                                                                                                                                                                                                            | Inspected                                                                    |
| Instance on Modified Bitumen: Roof 1                                                                                                                                                                                                                                                                                               | Inspected                                                                    |
| Instance Condition                                                                                                                                                                                                                                                                                                                 | 5 - Poor                                                                     |
| Instance Photo                                                                                                                                                                                                                                                                                                                     |                                                                              |
|                                                                                                                                                                                                                                                                                                                                    | Roof 1                                                                       |
| Instance Quantity                                                                                                                                                                                                                                                                                                                  | 4,000                                                                        |
| Instance Quantity Uom                                                                                                                                                                                                                                                                                                              | S.F.                                                                         |
| Does the roof have major mechanical equipment sitting on Dunnage Steel less than 18" above the Roofing?  Does this roof instance have a Sustainable Roof System?  Sustainable Roof Type  Sustainable Roof Location (Roof Number)  Do solar panels exist on these roofs?  Is/Are the roof(s) suitable for Solar Panel installation? | No<br>Yes<br>White Roof<br>Roof 1<br>No                                      |
| Installation Year                                                                                                                                                                                                                                                                                                                  | 2015                                                                         |
| Source of Installation                                                                                                                                                                                                                                                                                                             | Custodial Staff                                                              |
| Deficiency                                                                                                                                                                                                                                                                                                                         | MODIFIED BITUMEN: ROOFING: MAJOR ACTIVE ROOF<br>LEAKS IN INSTRUCTIONAL SPACE |
| Roof Plan reference                                                                                                                                                                                                                                                                                                                | K491  C  B  1 2  D  Ann Main Entrance  A  71ST STREET                        |
| Deficiency Quantity                                                                                                                                                                                                                                                                                                                | 300                                                                          |
| Quantity Uom                                                                                                                                                                                                                                                                                                                       | S.F.                                                                         |
| Potential Action                                                                                                                                                                                                                                                                                                                   | REPLACE ROOFING WITHOUT MAJOR EQUIPMENT REMOVAL                              |
| Urgency of Action                                                                                                                                                                                                                                                                                                                  | PRIORITY 5                                                                   |
| Purpose of Action                                                                                                                                                                                                                                                                                                                  | LEVEL 2                                                                      |

Architectural Inspection K491

Question EXTERIOR

ROOF

Roofing

ROOFING

Deficiency Photo1

Response

Roof 1 - Stair B/2 shown, Room 206, Corridor near Room 206 similar