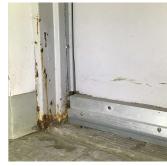

Deficiency METAL: DETERIORATED DOOR AND FRAME - MINOR DETERIORATION

Roof Plan reference

Deficiency Quantity 1
Quantity Uom EACH
Potential Action MAINTENANCE
Urgency of Action PRIORITY 3

### **DOORS**

#### DOORS AND FRAMES

Deficiency

Roof Plan reference

Purpose of Action Deficiency Photo1

Facade D

| Violations              | No violations recorded.   |
|-------------------------|---------------------------|
| DOOR HARDWARE           | Inspected                 |
| Condition               | 2 - Between Good and Fair |
| Deficiency              | No deficiencies recorded  |
| LINTELS                 | Inspected                 |
| Condition               | 2 - Between Good and Fair |
| Deficiency              | No deficiencies recorded  |
| TRANSOM/SIDE LIGHT      | Inspected                 |
| Condition               | 2 - Between Good and Fair |
| Deficiency              | No deficiencies recorded  |
| EXTERIOR WALLS          | Inspected                 |
| Material Type(s)        | Concrete, Masonry         |
| Replacement Quantity    | 7,000                     |
| Replacement Uom         | S.F.                      |
| Instance on All Facades | Inspected                 |
| Instance Condition      | 3 - Fair                  |
| Instance Quantity       | 7,000                     |
| Instance Quantity Uom   | S.F.                      |