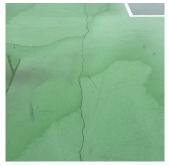

# **Building Condition Assessment Survey 2023 - 2024**

| estion                       | Response                              |
|------------------------------|---------------------------------------|
| ITE                          |                                       |
| IRRIGATION SYSTEM            | Does not Exist                        |
| PAVING                       | Inspected                             |
| Student Non-Use              | Inspected                             |
| Gravel Exists?               | Yes                                   |
| Asphalt                      | Does not Exist                        |
| Concrete                     | Does not Exist                        |
| Pavers                       | Does not Exist                        |
| Student Use                  | Inspected                             |
| Gravel Exists?               | No                                    |
| Asphalt                      | Does not Exist                        |
| Concrete                     | Inspected                             |
| Condition                    | 2 - Between Good and Fair             |
| Deficiency                   | CRACKS - MAJOR                        |
| Deficiency Location/Instance | Baseball Field                        |
| Deficiency Quantity          | 25                                    |
| Quantity Uom                 | S.F.                                  |
| Potential Action             | REPLACE                               |
| Urgency of Action            | PRIORITY 3                            |
| Purpose of Action            | LEVEL 2                               |
| Deficiency Photo1            | Baseball Field                        |
| Violations                   | No violations recorded.               |
| Pavers                       | Does not Exist                        |
| Site Sidewalks & Walkways    | Does not Exist                        |
| DOT Sidewalk                 | Inspected                             |
| Asphalt                      | Does not Exist                        |
| Concrete                     | Inspected                             |
| Condition                    | 3 - Fair                              |
| Deficiency                   | DAMAGED/DETERIORATED/MISSING SECTIONS |
| Deficiency Location/Instance | Putnam Avenue                         |
| Deficiency Quantity          | 50                                    |
| Quantity Uom                 | S.F.                                  |
|                              | REPLACE                               |
| Potential Action             |                                       |