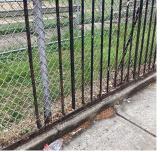

# **Building Condition Assessment Survey 2023 - 2024**

| uestion                                      | Response                            |
|----------------------------------------------|-------------------------------------|
| ATHLETIC FIELDS                              |                                     |
| FIXED EQUIPMENT                              | Inspected                           |
| Football Goal Posts                          | Does not Exist                      |
| Tennis Net Posts                             | Inspected                           |
| Condition                                    | 2 - Between Good and Fair           |
| Deficiency                                   | No deficiencies recorded            |
| SEATING                                      | Does not Exist                      |
| SITE                                         | Inspected                           |
| CONTAINERIZATION                             | Does not Exist                      |
| Drainage System for Asphalt                  | Inspected                           |
| Catch Basins/Manhole - Surrounded by asphalt | Inspected                           |
| Condition                                    | 2 - Between Good and Fair           |
| Deficiency                                   | No deficiencies recorded            |
| Culverts - Asphalt Covering                  | Does not Exist                      |
| Drainage System for Concrete                 | Does not Exist                      |
| Drainage System for Soil                     | Inspected                           |
| Catch Basins/Manhole - Surrounded by Soil    | Inspected                           |
| Condition                                    | 2 - Between Good and Fair           |
| Deficiency                                   | No deficiencies recorded            |
| Culverts - Soil Covering                     | Does not Exist                      |
| DRINKING FOUNTAINS                           | Does not Exist                      |
| FENCES                                       | Inspected                           |
| Condition                                    | 4 - Between Fair and Poor           |
| Deficiency                                   | CONCRETE CURB: DAMAGED/DETERIORATED |
| Deficiency Location/Instance                 | Putnam Avenue                       |
| Deficiency Quantity                          | 60                                  |
| Quantity Uom                                 | S.F.                                |
| Potential Action                             | REPLACE                             |
| Urgency of Action                            | PRIORITY 3                          |
| Purpose of Action                            | LEVEL 2                             |
| Deficiency Photo1                            | Putnam Avenue                       |
| Violations                                   | No violations recorded.             |
| Deficiency                                   | CHAIN LINK: MISSING SECTIONS        |
| Deficiency Location/Instance                 | Baseball Field                      |

| Deficiency                   | CHAIN LINK: MISSING SECTIONS |  |
|------------------------------|------------------------------|--|
| Deficiency Location/Instance | Baseball Field               |  |
| Deficiency Quantity          | 250                          |  |
| Quantity Uom                 | S.F.                         |  |
| Potential Action             | REPLACE                      |  |
| Urgency of Action            | PRIORITY 3                   |  |
| Purpose of Action            | LEVEL 2                      |  |
|                              |                              |  |