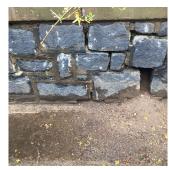

# **Building Condition Assessment Survey 2023 - 2024**

| estion                                                                    | Response                                                       |  |
|---------------------------------------------------------------------------|----------------------------------------------------------------|--|
| ITE                                                                       |                                                                |  |
| PAVING                                                                    | Inspected                                                      |  |
| DOT Sidewalk                                                              |                                                                |  |
| Concrete                                                                  |                                                                |  |
| Deficiency Photo1                                                         |                                                                |  |
| Violations                                                                | Putnam Avenue                                                  |  |
| Violations                                                                | No violations recorded.                                        |  |
| Pavers                                                                    | Does not Exist                                                 |  |
| PLAYGROUNDS                                                               | Does not Exist                                                 |  |
| RETAINING WALLS                                                           | Inspected                                                      |  |
| Are there any Retaining Walls 6' OR higher facing public street/sidewalk? | No                                                             |  |
| Condition                                                                 | 3 - Fair                                                       |  |
| Deficiency                                                                | MASONRY UNIT: CRACKS/SPALLING - MAJOR                          |  |
| Deficiency Location/Instance                                              | Wall between Park and Baseball Field                           |  |
| Deficiency Quantity                                                       | 40                                                             |  |
| Quantity Uom                                                              | S.F.                                                           |  |
| Potential Action                                                          | REPLACE                                                        |  |
| Urgency of Action                                                         | PRIORITY 3                                                     |  |
| Purpose of Action                                                         | LEVEL 2                                                        |  |
| Deficiency Photo1                                                         | Wall between Park and Baseball Field   No violations recorded. |  |
|                                                                           |                                                                |  |
| Deficiency                                                                | MASONRY UNIT: DETERIORATED JOINTS                              |  |
| Deficiency Location/Instance                                              | Wall between Park and Baseball Field                           |  |
| Deficiency Quantity                                                       | 150                                                            |  |
| Quantity Uom                                                              | S.F.                                                           |  |
| Potential Action                                                          | REPOINT                                                        |  |
| Urgency of Action                                                         | PRIORITY 3                                                     |  |
| Purpose of Action                                                         | LEVEL 2                                                        |  |