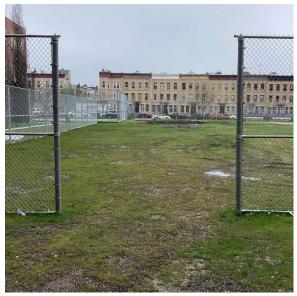

# **Building Condition Assessment Survey 2023 - 2024**

| uestion                                      | Response                            |
|----------------------------------------------|-------------------------------------|
| ATHLETIC FIELDS                              |                                     |
| FIXED EQUIPMENT                              | Inspected                           |
| Football Goal Posts                          | Does not Exist                      |
| Tennis Net Posts                             | Inspected                           |
| Condition                                    | 2 - Between Good and Fair           |
| Deficiency                                   | No deficiencies recorded            |
| SEATING                                      | Does not Exist                      |
| SITE                                         | Inspected                           |
| CONTAINERIZATION                             | Does not Exist                      |
| Drainage System for Asphalt                  | Inspected                           |
| Catch Basins/Manhole - Surrounded by asphalt | Inspected                           |
| Condition                                    | 2 - Between Good and Fair           |
| Deficiency                                   | No deficiencies recorded            |
| Culverts - Asphalt Covering                  | Does not Exist                      |
| Drainage System for Concrete                 | Does not Exist                      |
| Drainage System for Soil                     | Inspected                           |
| Catch Basins/Manhole - Surrounded by Soil    | Inspected                           |
| Condition                                    | 2 - Between Good and Fair           |
| Deficiency                                   | No deficiencies recorded            |
| Culverts - Soil Covering                     | Does not Exist                      |
| DRINKING FOUNTAINS                           | Does not Exist                      |
| FENCES                                       | Inspected                           |
| Condition                                    | 4 - Between Fair and Poor           |
| Deficiency                                   | CONCRETE CURB: DAMAGED/DETERIORATED |
| Deficiency Location/Instance                 | Putnam Avenue                       |
| Deficiency Quantity                          | 60                                  |
| Quantity Uom                                 | S.F.                                |
| Potential Action                             | REPLACE                             |
| Urgency of Action                            | PRIORITY 3                          |
| Purpose of Action                            | LEVEL 2                             |
| Deficiency Photo1                            | Putnam Avenue                       |
| Violations                                   | No violations recorded.             |
| Deficiency                                   | CHAIN LINK: MISSING SECTIONS        |
| Deficiency Location/Instance                 | Baseball Field                      |

| Deficiency                   | CHAIN LINK: MISSING SECTIONS |  |
|------------------------------|------------------------------|--|
| Deficiency Location/Instance | Baseball Field               |  |
| Deficiency Quantity          | 250                          |  |
| Quantity Uom                 | S.F.                         |  |
| Potential Action             | REPLACE                      |  |
| Urgency of Action            | PRIORITY 3                   |  |
| Purpose of Action            | LEVEL 2                      |  |
|                              |                              |  |