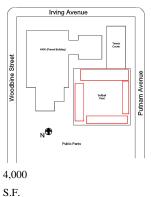

## **Building Template**

Inspection

(P)

| Question                     | Response                    |  |  |
|------------------------------|-----------------------------|--|--|
| Architectural                |                             |  |  |
| EXTERIOR                     | Does not Exist              |  |  |
| INTERIOR                     | Does not Exist              |  |  |
| ATHLETIC FIELDS              | Inspected                   |  |  |
| PLAYING SURFACE              | Inspected                   |  |  |
| Synthetic Turf Field exists? | No                          |  |  |
| Replacement Quantity         | 52,000                      |  |  |
| Replacement Uom              | S.F.                        |  |  |
| Instance on Softball Field   | Inspected                   |  |  |
| Instance Condition           | 5 - Poor                    |  |  |
| Instance Quantity            | 45,000                      |  |  |
| Instance Quantity Uom        | S.F.                        |  |  |
| Deficiency                   | NATURAL TURF: MISSING AREAS |  |  |
| Deficiency Location/Instance | Softball Field              |  |  |

Deficiency Deficiency Location/Instance Roof Plan reference

Deficiency Quantity Quantity Uom Potential Action Urgency of Action Purpose of Action

Softball Field No violations recorded.

NATURAL TURF: DAMAGED/WORN OUT Softball Field