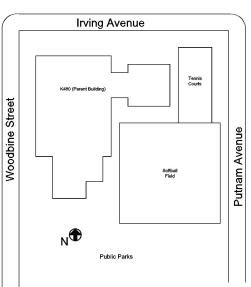

# Architectural Inspection

| Asset:           | <b>BUSHWICK AF - BROOKLYN, 400 IRVIN</b> | NG AVENUE, New York, 11237 |                    |                    |
|------------------|------------------------------------------|----------------------------|--------------------|--------------------|
| Inspection Id    | Inspection Type                          |                            | Time In            | Last Edited        |
| SA : K482        | Architectural - Senior                   |                            | 2024-04-11 8:03 AM | 2024-06-12 3:32 PM |
| AA : K482        | Architectural - Associate                |                            | 2024-04-11 9:42 AM | 2024-04-23 8:49 PM |
| sset Data        |                                          |                            |                    |                    |
| Question         |                                          | Answer                     |                    |                    |
| Was the building | fully accessible for inspection          | Yes                        |                    |                    |

| Was the building fully acc                 | essible for inspection               | Yes                                                                  |  |  |
|--------------------------------------------|--------------------------------------|----------------------------------------------------------------------|--|--|
| Building Square Footage                    |                                      | 0                                                                    |  |  |
| Comments on the Area (fo<br>Leased Spaces) | or Athletic Field, Playing Surfaces, | 70,000 SF Total Site Area (52,000 SF Playing Surfaces)               |  |  |
| Comments on the Stories                    | (Floors) plus Basements              | 0 (no Field House)                                                   |  |  |
| Comments on the Number                     | of Classrooms                        | 0                                                                    |  |  |
| Comments on the Year Bu                    | lilt                                 | 1912                                                                 |  |  |
| Student Population                         |                                      | 1,350                                                                |  |  |
| Staff Population                           |                                      | 5                                                                    |  |  |
| Weather                                    |                                      | Fair                                                                 |  |  |
| Principal(s) Information                   |                                      |                                                                      |  |  |
|                                            | Principal Name                       | Patrick Cooper                                                       |  |  |
|                                            | Organization                         | The Brooklyn School for Social Justice                               |  |  |
|                                            | Did you meet with this Principal?    | Yes                                                                  |  |  |
|                                            | Did this Principal provide feedback? | Yes                                                                  |  |  |
|                                            | Summary of Principal's Feedback      | The Principal's comment is as follows: the softball field is damaged |  |  |
|                                            | Principal Name                       | Chantandrea Blissett                                                 |  |  |
|                                            | Organization                         | Academy for Excellence in Leadership - Brooklyn                      |  |  |
|                                            | Did you meet with this Principal?    | No                                                                   |  |  |
|                                            | Did this Principal provide feedback? | No                                                                   |  |  |
|                                            | Principal Name                       | Diana Torres                                                         |  |  |
|                                            | Organization                         | The Brooklyn School for Math and Research                            |  |  |
|                                            | Did you meet with this Principal?    | No                                                                   |  |  |
|                                            | Did this Principal provide feedback? | No                                                                   |  |  |
|                                            | Principal Name                       | Jorge Sandoval                                                       |  |  |
|                                            | Organization                         | The Academy of Urban Planning and Engineering - Brooklyn             |  |  |
|                                            | Did you meet with this Principal?    | No                                                                   |  |  |
|                                            | Did this Principal provide feedback? | No                                                                   |  |  |
| Custodian                                  |                                      | Was not present                                                      |  |  |
| Fireman                                    |                                      | Jose Cruz                                                            |  |  |