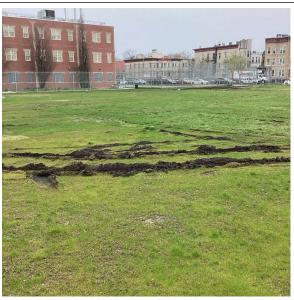

### Priority Condition

| Priority<br>Condition Exist<br>Last Year? | Priority<br>Category     | Condition<br>Description                                                                                                          | Component<br>Affected                      | Location<br>Description | Person(s)<br>Notified | Person(s) Title | PhotoImage |
|-------------------------------------------|--------------------------|-----------------------------------------------------------------------------------------------------------------------------------|--------------------------------------------|-------------------------|-----------------------|-----------------|------------|
| No                                        | Tripping Hazard          | Damaged<br>Natural Turf<br>with deep<br>undulations<br>caused by<br>construction<br>traffic is a<br>potential<br>tripping hazard. | ATHLETIC<br>FIELDS  <br>PLAYING<br>SURFACE | Softball Field          | Jose Cruz             | Fireman         |            |
| Structural Engine                         | eer Required             |                                                                                                                                   |                                            |                         |                       |                 |            |
| Structural<br>Condition Type              | Condition<br>Description | Componen<br>Affected                                                                                                              | Locati<br>Descri                           |                         | rson(s)<br>otified    | Person(s) Title | PhotoImage |

## **Building Template**

Inspection

(P)

| Question                     | Response                    |  |  |
|------------------------------|-----------------------------|--|--|
| Architectural                |                             |  |  |
| EXTERIOR                     | Does not Exist              |  |  |
| INTERIOR                     | Does not Exist              |  |  |
| ATHLETIC FIELDS              | Inspected                   |  |  |
| PLAYING SURFACE              | Inspected                   |  |  |
| Synthetic Turf Field exists? | No                          |  |  |
| Replacement Quantity         | 52,000                      |  |  |
| Replacement Uom              | S.F.                        |  |  |
| Instance on Softball Field   | Inspected                   |  |  |
| Instance Condition           | 5 - Poor                    |  |  |
| Instance Quantity            | 45,000                      |  |  |
| Instance Quantity Uom        | S.F.                        |  |  |
| Deficiency                   | NATURAL TURF: MISSING AREAS |  |  |
| Deficiency Location/Instance | Softball Field              |  |  |

Deficiency Deficiency Location/Instance Roof Plan reference

Deficiency Quantity Quantity Uom Potential Action Urgency of Action Purpose of Action

Softball Field No violations recorded.

NATURAL TURF: DAMAGED/WORN OUT Softball Field