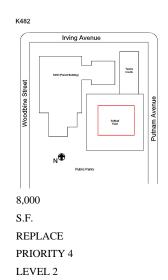

### ATHLETIC WEARING SURFACE: DAMAGED/DETERIORATED

Tennis Court

REPLACE

PRIORITY 4

LEVEL 2

|                      | Tennis Court            |
|----------------------|-------------------------|
| Violations           | No violations recorded. |
| FIXED EQUIPMENT      | Inspected               |
| Basketball Backboard | Does not Exist          |
| Basketball Hoops     | Does not Exist          |
| Basketball Posts     | Does not Exist          |
| Football Goal Posts  | Does not Exist          |