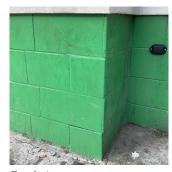

#### Violations

Deficiency

10 S.F. REPOINT PRIORITY 3 LEVEL 2

Facade A No violations recorded.

CONCRETE MASONRY UNIT: DETERIORATED CONTROL/EXPANSION JOINTS

NP

Response