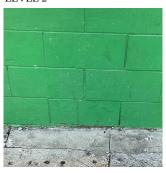

#### Violations

Deficiency

10 S.F. REPOINT PRIORITY 3 LEVEL 2

Facade A No violations recorded.

CONCRETE MASONRY UNIT: DETERIORATED CONTROL/EXPANSION JOINTS

NP

Response