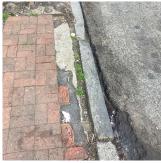

| chitectural Inspection                     | K4                                     |  |
|--------------------------------------------|----------------------------------------|--|
| Question                                   | Response                               |  |
| LIFE SAFETY                                | Inspected                              |  |
| F.D. HOLDING AREA                          | Does not Exist                         |  |
| STEEL STAIRS                               | Does not Exist                         |  |
| SITE                                       | Inspected                              |  |
| CONTAINERIZATION                           | Does not Exist                         |  |
| Drainage System for Asphalt                | Does not Exist                         |  |
| Drainage System for Concrete               | Does not Exist                         |  |
| Drainage System for Soil                   | Does not Exist                         |  |
| DRINKING FOUNTAINS                         | Does not Exist                         |  |
| FENCES                                     | Does not Exist                         |  |
| IRRIGATION SYSTEM                          | Does not Exist                         |  |
| PAVING                                     | Inspected                              |  |
| Student Non-Use                            | Does not Exist                         |  |
| Student Use                                | Does not Exist                         |  |
| Site Sidewalks & Walkways                  | Inspected                              |  |
| Asphalt                                    | Does not Exist                         |  |
| Concrete                                   | Inspected                              |  |
| Condition                                  | 2 - Between Good and Fair              |  |
| Deficiency                                 | No deficiencies recorded               |  |
| Pavers                                     | Does not Exist                         |  |
| DOT Sidewalk                               | Inspected                              |  |
| Asphalt                                    | Does not Exist                         |  |
|                                            |                                        |  |
| Condition                                  | Inspected<br>4 - Between Fair and Poor |  |
|                                            | DAMAGED/DETERIORATED/MISSING SECTIONS  |  |
| Deficiency<br>Deficiency Location/Instance | Cortelyou Road                         |  |
| Deficiency Quantity                        | 25                                     |  |
| Quantity Uom                               | S.F.                                   |  |
| Potential Action                           | REPLACE                                |  |
|                                            |                                        |  |
| Urgency of Action<br>Purpose of Action     | PRIORITY 5<br>LEVEL 6                  |  |
| Deficiency Photo1                          | Cortelyou Road                         |  |
| Violations                                 | No violations recorded.                |  |
|                                            |                                        |  |
| Deficiency                                 | DAMAGED CURBS                          |  |
| Deficiency Location/Instance               | Flatbush Avenue, Cortelyou Road        |  |
| Deficiency Quantity                        | 100                                    |  |
|                                            | L.F.                                   |  |
| Quantity Uom<br>Potential Action           | L.F.<br>REPLACE                        |  |

#### DAMAGED/DETERIORATED/MISSING SECTIONS

Flatbush Avenue, Cortelyou Road 550 S.F. REPLACE PRIORITY 3 LEVEL 2

Cortelyou Road No violations recorded.

HEAVING Flatbush Avenue 50 S.F. REPLACE PRIORITY 3 LEVEL 2