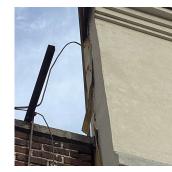

#### **Building Template**

**Flatbush Avenue** 

Inspection

| iestion              | Response                                    |
|----------------------|---------------------------------------------|
| chitectural          |                                             |
| EXTERIOR             | Inspected                                   |
| AREAWAY              | Does not Exist                              |
| AWNINGS AND CANOPIES | Does not Exist                              |
| CHIMNEY              | Inspected                                   |
| Material Type(s)     | Masonry                                     |
| Condition            | 2 - Between Good and Fair                   |
| Deficiency           | No deficiencies recorded                    |
| COPING               | Inspected                                   |
| Condition            | 3 - Fair                                    |
| Deficiency           | TERRA COTTA: DETERIORATED TRANSVERSE JOINTS |

#### Deficiency

Roof Plan reference

Elevation

Deficiency Quantity Quantity Uom Potential Action Urgency of Action Purpose of Action Deficiency Photo1

#### Violations

Deficiency

10 S.F. REPOINT PRIORITY 3 LEVEL 2

Facade A No violations recorded.

CONCRETE MASONRY UNIT: DETERIORATED CONTROL/EXPANSION JOINTS

NP

Response