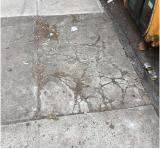

| chitectural Inspection                     | K4                                     |  |
|--------------------------------------------|----------------------------------------|--|
| Question                                   | Response                               |  |
| LIFE SAFETY                                | Inspected                              |  |
| F.D. HOLDING AREA                          | Does not Exist                         |  |
| STEEL STAIRS                               | Does not Exist                         |  |
| SITE                                       | Inspected                              |  |
| CONTAINERIZATION                           | Does not Exist                         |  |
| Drainage System for Asphalt                | Does not Exist                         |  |
| Drainage System for Concrete               | Does not Exist                         |  |
| Drainage System for Soil                   | Does not Exist                         |  |
| DRINKING FOUNTAINS                         | Does not Exist                         |  |
| FENCES                                     | Does not Exist                         |  |
| IRRIGATION SYSTEM                          | Does not Exist                         |  |
| PAVING                                     | Inspected                              |  |
| Student Non-Use                            | Does not Exist                         |  |
| Student Use                                | Does not Exist                         |  |
| Site Sidewalks & Walkways                  | Inspected                              |  |
| Asphalt                                    | Does not Exist                         |  |
| Concrete                                   | Inspected                              |  |
| Condition                                  | 2 - Between Good and Fair              |  |
| Deficiency                                 | No deficiencies recorded               |  |
| Pavers                                     | Does not Exist                         |  |
| DOT Sidewalk                               | Inspected                              |  |
| Asphalt                                    | Does not Exist                         |  |
|                                            |                                        |  |
| Condition                                  | Inspected<br>4 - Between Fair and Poor |  |
|                                            | DAMAGED/DETERIORATED/MISSING SECTIONS  |  |
| Deficiency<br>Deficiency Location/Instance | Cortelyou Road                         |  |
| Deficiency Quantity                        | 25                                     |  |
| Quantity Uom                               | S.F.                                   |  |
| Potential Action                           | REPLACE                                |  |
|                                            |                                        |  |
| Urgency of Action<br>Purpose of Action     | PRIORITY 5<br>LEVEL 6                  |  |
| Deficiency Photo1                          | Cortelyou Road                         |  |
| Violations                                 | No violations recorded.                |  |
|                                            |                                        |  |
| Deficiency                                 | DAMAGED CURBS                          |  |
| Deficiency Location/Instance               | Flatbush Avenue, Cortelyou Road        |  |
| Deficiency Quantity                        | 100                                    |  |
|                                            | L.F.                                   |  |
| Quantity Uom<br>Potential Action           | L.F.<br>REPLACE                        |  |

#### Violations

Deficiency Deficiency Location/Instance Deficiency Quantity Quantity Uom Potential Action Urgency of Action Purpose of Action Deficiency Photo1

| nitectural Inspection                       |                         | K |
|---------------------------------------------|-------------------------|---|
| uestion                                     | Response                |   |
| SITE                                        |                         |   |
| PAVING                                      |                         |   |
| DOT Sidewalk                                |                         |   |
| Concrete                                    | Inspected               |   |
|                                             | Flatbush Avenue         |   |
| Violations                                  | No violations recorded. |   |
| Pavers                                      | Inspected               |   |
| Condition                                   | 3 - Fair                |   |
| Deficiency                                  | DAMAGED/MISSING         |   |
| Deficiency Location/Instance                | Flatbush Avenue         |   |
| Deficiency Quantity                         | 100                     |   |
| Quantity Uom                                | S.F.                    |   |
| Potential Action                            | REPLACE                 |   |
| Urgency of Action                           | PRIORITY 5              |   |
| Purpose of Action<br>Deficiency Photo1      | LEVEL 6                 |   |
|                                             | Flatbush Avenue         |   |
| Violations                                  | No violations recorded. |   |
| Deficiency                                  | DAMAGED/MISSING         |   |
| Deficiency Location/Instance                | Flatbush Avenue         |   |
| Deficiency Quantity                         | 300                     |   |
| Quantity Uom                                | S.F.                    |   |
| Potential Action                            | REPLACE                 |   |
| Urgency of Action                           | PRIORITY 3              |   |
| Purpose of Action                           | LEVEL 2                 |   |
| Deficiency Photo1                           |                         |   |
|                                             | Flatbush Avenue         |   |
| Violations                                  | No violations recorded. |   |
| PLAYGROUNDS                                 | Does not Exist          |   |
| PLAYING SURFACE                             | Does not Exist          |   |
| RETAINING WALLS                             | Does not Exist          |   |
| SEATING                                     | Does not Exist          |   |
| SEATING<br>SITE WALLS (NOT RETAINING WALLS) | Does not Exist          |   |
| SILE WALLS (NUL KETAINING WALLS)            | DOES HOL EXIST          |   |