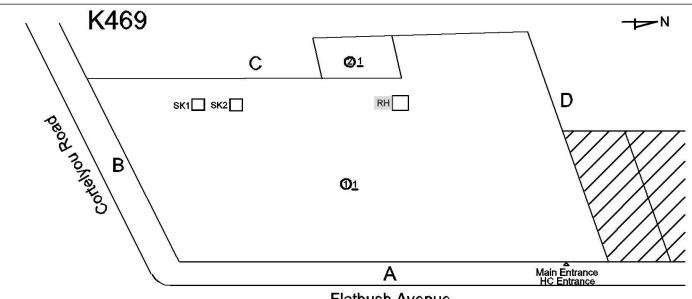

Roof Plan reference

20 S.F. REPLACE PRIORITY 4 LEVEL 2

Elevation

Deficiency Quantity Quantity Uom Potential Action Urgency of Action Purpose of Action

#### Deficiency

Roof Plan reference

Elevation

Deficiency Quantity Quantity Uom Potential Action Urgency of Action Purpose of Action Deficiency Photo1

#### EXTERIOR WALLS

Elevation

Deficiency Quantity Quantity Uom Potential Action Urgency of Action Purpose of Action Deficiency Photo1

Violations

Response

20 L.F.

REPAIR PRIORITY 3 LEVEL 2

Facade A No violations recorded.