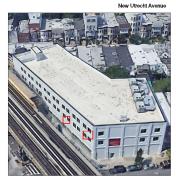

Corner of New Utrecht Avenue and 48th Street - West View

K462 Architectural Inspection

Main Entrance Photo

Facade A - New Utrecht Avenue

Roof Photo

Exterior Wall repairs (Waterproofing)

Roof 1 - Southwest View