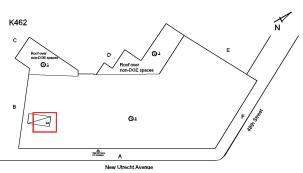

Corner of New Utrecht Avenue and 48th Street - West View

K462 Architectural Inspection

Main Entrance Photo

Facade A - New Utrecht Avenue

Roof Photo

Exterior Wall repairs (Waterproofing)

Roof 1 - Southwest View