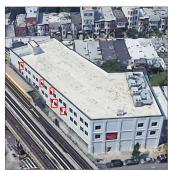

## Asset Data

Facade Photo

| Question                                          |                                      | Answer                                          |
|---------------------------------------------------|--------------------------------------|-------------------------------------------------|
| Was the building fully accessible for             | inspection                           | No                                              |
| Inspection Access Comment                         |                                      | Sump Pump (no key)                              |
| Building Square Footage                           |                                      | 30,000                                          |
| Comments on the Area (for Athletic Leased Spaces) | Field, Playing Surfaces,             | 47,000 S.F. Total Building (30,000 S.F. Leased) |
| Comments on the Stories (Floors) pl               | us Basements                         | 3+B                                             |
| Comments on the Number of Classro                 | ooms                                 | 14                                              |
| Comments on the Year Built                        |                                      | 2016                                            |
| Student Population                                |                                      | 0                                               |
| Staff Population                                  |                                      | 2                                               |
| Weather                                           |                                      | Fair                                            |
| Principal(s) Information                          |                                      |                                                 |
|                                                   | Principal Name                       | N/A                                             |
|                                                   | Organization                         | 3K Center @ 4822 New Utrecht Avenue - Brooklyn  |
|                                                   | Did you meet with this Principal?    | No                                              |
|                                                   | Did this Principal provide feedback? | No                                              |
| Custodian                                         |                                      | Was not present                                 |
| Fireman                                           |                                      | Jason Coleman (Cleaner)                         |

Corner of New Utrecht Avenue and 48th Street - West View

K462 Architectural Inspection

Main Entrance Photo

Facade A - New Utrecht Avenue

Roof Photo

Exterior Wall repairs (Waterproofing)

Roof 1 - Southwest View