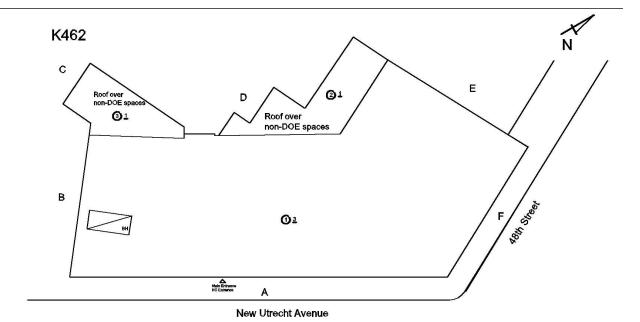

## **Building Condition Assessment Survey 2023 - 2024**

Architectural Inspection K462

| Asset: | 3K CENTER @ 4822 NEW UTRECHT AVENUE - BROOKLYN, 4822 NEW UTRECHT |
|--------|------------------------------------------------------------------|
|        | AVENUE. 11219                                                    |