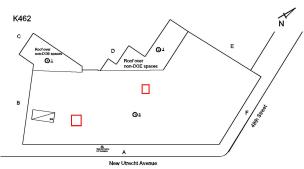

Corner of New Utrecht Avenue and 48th Street - West View

K462 Architectural Inspection

Main Entrance Photo

Facade A - New Utrecht Avenue

Roof Photo

Exterior Wall repairs (Waterproofing)

Roof 1 - Southwest View