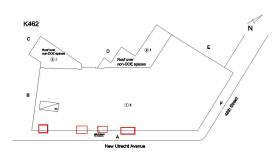

Corner of New Utrecht Avenue and 48th Street - West View

K462 Architectural Inspection

Main Entrance Photo

Facade A - New Utrecht Avenue

Roof Photo

Exterior Wall repairs (Waterproofing)

Roof 1 - Southwest View

Tandem Schools? Leased Space? Year Leased

Inspection Partial Inspection

**Priority Condition** 

Last Year?

**Priority Priority** Condition Component Location Person(s) Person(s) Title **PhotoImage Condition Exist** Description Affected Description Notified Category