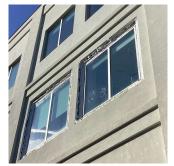

## **Building Condition Assessment Survey 2023 - 2024**

K462 Architectural Inspection Question Response **EXTERIOR** WINDOWS WINDOWS Instance Quantity Uom S.F. Are these windows insulated Yes Installation Year 2016 Source of Installation Custodial Staff Deficiency ALUMINUM - OTHER: AIR/WATER INFILTRATION, DETERIORATED JOINTS WITH DAMAGED CAULKING Roof Plan reference K462 Elevation Deficiency Quantity 150 L.F. Quantity Uom Potential Action MAINTENANCE Urgency of Action PRIORITY 3 Purpose of Action LEVEL 2 Deficiency Photo1 Facade A - Room 219 (Facade A - Room 219A similar) Violations No violations recorded.