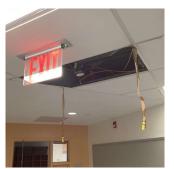

| tectural Inspection                 | K4                                               |
|-------------------------------------|--------------------------------------------------|
| estion                              | Response                                         |
| NTERIOR                             |                                                  |
| MULTI-PURPOSE ROOM                  |                                                  |
| Stage                               |                                                  |
| Instance on Room 219                | Does not Exist                                   |
| Instance on Room 311                | Does not Exist                                   |
| Walls                               |                                                  |
| Instance on Room 311                | Inspected                                        |
| Condition                           | 1 - Good                                         |
| Deficiency                          | No deficiencies recorded                         |
| Instance on Room 219                | Inspected                                        |
| Condition                           | 1 - Good                                         |
| Deficiency                          | No deficiencies recorded                         |
| Window Curtains/Shades/Blinds       |                                                  |
| Instance on Room 219                | Does not Exist                                   |
| Instance on Room 311                | Does not Exist                                   |
| SCIENCE DEMO ROOM                   | Does not Exist                                   |
| SCIENCE LAB                         | Does not Exist                                   |
| SCIENCE PREP ROOM                   | Does not Exist                                   |
| SHOWER ROOM                         | Does not Exist                                   |
| STAIRS/RAMPS: INTERIOR              | Inspected                                        |
| Do Letter Stair Signs Exist?        | Yes                                              |
| Ceiling                             | Inspected                                        |
| Condition                           | 2 - Between Good and Fair                        |
| Deficiency                          | GYPSUM BOARD: DAMAGED/DETERIORATED - ACTIVE LEAK |
| Deficiency Location/Instance        | Stairwell E/3                                    |
| Deficiency Quantity                 | 15                                               |
| Quantity Uom                        | S.F.                                             |
| Potential Action                    | REPLACE                                          |
| Urgency of Action                   | PRIORITY 5                                       |
| Purpose of Action Deficiency Photo1 | LEVEL 2                                          |
|                                     | Stair E/3                                        |
| Violations                          | No violations recorded.                          |
| Door(s)                             | Inspected                                        |
| Condition                           | 1 - Good                                         |
| Deficiency                          | No deficiencies recorded                         |
| Partition                           | Does not Exist                                   |
| Railings                            | Inspected                                        |
| Condition                           | 1 - Good                                         |
| Deficiency                          | No deficiencies recorded                         |
| Stairs and Landings                 | Inspected                                        |