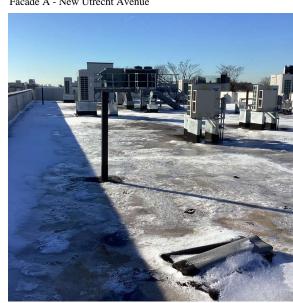

Corner of New Utrecht Avenue and 48th Street - West View

K462 Architectural Inspection

Main Entrance Photo

Facade A - New Utrecht Avenue

Roof Photo

Exterior Wall repairs (Waterproofing)

Roof 1 - Southwest View