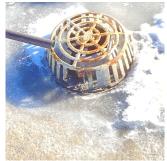

## ROOFING

Deficiency Photo1

Roof 1 - Corridor near Room 316 (Roof 1 - Corridor near Room 314, Stairwell E/3 similar)

| ROOFING DRAINS | Inspected                 |
|----------------|---------------------------|
| Condition      | 4 - Between Fair and Poor |
| Deficiency     | DETERIORATED              |

Deficiency

Roof Plan reference

Deficiency Photo1

Deficiency Quantity 2 EACH Quantity Uom Potential Action REPLACE PRIORITY 4 Urgency of Action Purpose of Action LEVEL 2

| Roof | 1 |
|------|---|
|------|---|