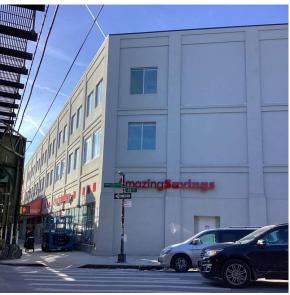

Corner of New Utrecht Avenue and 48th Street - West View

K462 Architectural Inspection

Main Entrance Photo

Facade A - New Utrecht Avenue

Roof Photo

Exterior Wall repairs (Waterproofing)

Roof 1 - Southwest View