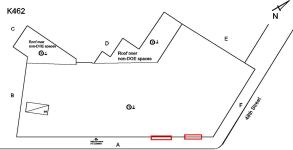

Corner of New Utrecht Avenue and 48th Street - West View

K462 Architectural Inspection

Main Entrance Photo

Facade A - New Utrecht Avenue

Roof Photo

Exterior Wall repairs (Waterproofing)

Roof 1 - Southwest View