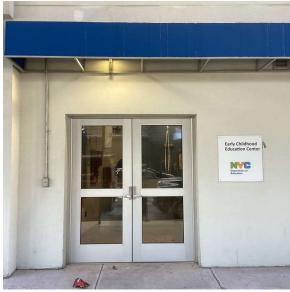

Corner of New Utrecht Avenue and 48th Street - West View

K462 Architectural Inspection

Main Entrance Photo

Facade A - New Utrecht Avenue

Roof Photo

Exterior Wall repairs (Waterproofing)

Roof 1 - Southwest View