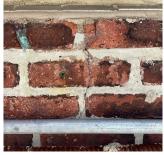

# **Building Condition Assessment Survey 2023 - 2024** K458 Architectural Inspection Question Response EXTERIOR AREAWAY K458 Roof Plan reference • Deficiency Quantity 40 Quantity Uom S.F. REPLACE Potential Action PRIORITY 4 Urgency of Action Purpose of Action LEVEL 2 Deficiency Photo1 AW1 Violations No violations recorded. AWNINGS AND CANOPIES Inspected 2 - Between Good and Fair Condition Deficiency No deficiencies recorded CHIMNEY Inspected Material Type(s) Masonry Condition 3 - Fair BRICK: DETERIORATED JOINTS Deficiency K45 Roof Plan reference Putnam. Deficiency Quantity 10 Quantity Uom S.F. Potential Action REPOINT