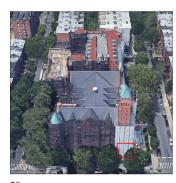

# Architectural Inspection

Main Entrance Photo

Facade Photo

Corner of Marcy Avenue and Putnam Avenue - Northwest View

Facade A - Marcy Avenue

Roofs 1, 2, 3 - Northeast View

K458

Roof Photo