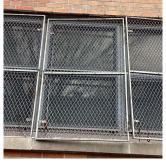

# **Building Condition Assessment Survey 2023 - 2024** K458 Architectural Inspection Question Response EXTERIOR AREAWAY K458 Roof Plan reference • Deficiency Quantity 40 Quantity Uom S.F. REPLACE Potential Action PRIORITY 4 Urgency of Action Purpose of Action LEVEL 2 Deficiency Photo1 AW1 Violations No violations recorded. AWNINGS AND CANOPIES Inspected 2 - Between Good and Fair Condition Deficiency No deficiencies recorded CHIMNEY Inspected Material Type(s) Masonry Condition 3 - Fair BRICK: DETERIORATED JOINTS Deficiency K45 Roof Plan reference Putnam. Deficiency Quantity 10 Quantity Uom S.F. Potential Action REPOINT