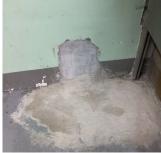

Priority Condition

| Priority<br>Condition Exist<br>Last Year? | Priority<br>Category        | Condition<br>Description                                                               | Component<br>Affected                                   | Location<br>Description                                                                       | Person(s)<br>Notified | Person(s) Title | PhotoImage |
|-------------------------------------------|-----------------------------|----------------------------------------------------------------------------------------|---------------------------------------------------------|-----------------------------------------------------------------------------------------------|-----------------------|-----------------|------------|
| No                                        | Potential Falling<br>Debris | Displaced cast<br>stone coping is a<br>potential falling<br>debris hazard.             | EXTERIOR  <br>COPING                                    | Street-level<br>bulkhead on<br>Madison Street -<br>furthest west of<br>the three<br>bulkheads | Michael Odom          | Handyman        |            |
| Yes                                       | Potential Falling<br>Debris | Deteriorating<br>concrete and<br>brick exterior<br>wall is a falling<br>debris hazard. | Exterior Walls                                          | At playground<br>on Madison<br>Street -<br>neighboring<br>building's blind<br>wall            | Michael Odom          | Handyman        |            |
| Yes                                       | Protruding<br>Elements      | Corroded stair<br>railing is a<br>protruding<br>element hazard.                        | EXTERIOR  <br>STAIRS/RAMP<br>S: EXTERIOR  <br>RAILINGS  | Stair C Exit on<br>Putnam Avenue                                                              | Michael Odom          | Handyman        |            |
| Yes                                       | Protruding<br>Elements      | Missing and<br>Damaged<br>Partitions<br>resulting in<br>potential safety<br>hazard     | INTERIOR  <br>STAIRS/RAMP<br>S: INTERIOR  <br>Partition | Stair G/5                                                                                     | Michael Odom          | Handyman        |            |