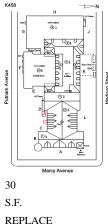

# **Building Condition Assessment Survey 2023 - 2024** K458 Architectural Inspection Question Response EXTERIOR AREAWAY K458 Roof Plan reference • Deficiency Quantity 40 Quantity Uom S.F. REPLACE Potential Action PRIORITY 4 Urgency of Action Purpose of Action LEVEL 2 Deficiency Photo1 AW1 Violations No violations recorded. AWNINGS AND CANOPIES Inspected 2 - Between Good and Fair Condition Deficiency No deficiencies recorded CHIMNEY Inspected Material Type(s) Masonry Condition 3 - Fair BRICK: DETERIORATED JOINTS Deficiency K45 Roof Plan reference Putnam. Deficiency Quantity 10 Quantity Uom S.F. Potential Action REPOINT