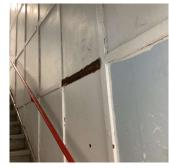

Priority Condition

| Priority<br>Condition Exist<br>Last Year? | Priority<br>Category        | Condition<br>Description                                                               | Component<br>Affected                                   | Location<br>Description                                                                       | Person(s)<br>Notified | Person(s) Title | PhotoImage |
|-------------------------------------------|-----------------------------|----------------------------------------------------------------------------------------|---------------------------------------------------------|-----------------------------------------------------------------------------------------------|-----------------------|-----------------|------------|
| No                                        | Potential Falling<br>Debris | Displaced cast<br>stone coping is a<br>potential falling<br>debris hazard.             | EXTERIOR  <br>COPING                                    | Street-level<br>bulkhead on<br>Madison Street -<br>furthest west of<br>the three<br>bulkheads | Michael Odom          | Handyman        |            |
| Yes                                       | Potential Falling<br>Debris | Deteriorating<br>concrete and<br>brick exterior<br>wall is a falling<br>debris hazard. | Exterior Walls                                          | At playground<br>on Madison<br>Street -<br>neighboring<br>building's blind<br>wall            | Michael Odom          | Handyman        |            |
| Yes                                       | Protruding<br>Elements      | Corroded stair<br>railing is a<br>protruding<br>element hazard.                        | EXTERIOR  <br>STAIRS/RAMP<br>S: EXTERIOR  <br>RAILINGS  | Stair C Exit on<br>Putnam Avenue                                                              | Michael Odom          | Handyman        |            |
| Yes                                       | Protruding<br>Elements      | Missing and<br>Damaged<br>Partitions<br>resulting in<br>potential safety<br>hazard     | INTERIOR  <br>STAIRS/RAMP<br>S: INTERIOR  <br>Partition | Stair G/5                                                                                     | Michael Odom          | Handyman        |            |