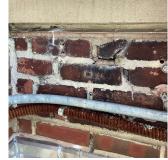

# **Building Condition Assessment Survey 2023 - 2024** K458 Architectural Inspection Question Response EXTERIOR AREAWAY K458 Roof Plan reference • Deficiency Quantity 40 Quantity Uom S.F. REPLACE Potential Action PRIORITY 4 Urgency of Action Purpose of Action LEVEL 2 Deficiency Photo1 AW1 Violations No violations recorded. AWNINGS AND CANOPIES Inspected 2 - Between Good and Fair Condition Deficiency No deficiencies recorded CHIMNEY Inspected Material Type(s) Masonry Condition 3 - Fair BRICK: DETERIORATED JOINTS Deficiency K45 Roof Plan reference Putnam. Deficiency Quantity 10 Quantity Uom S.F. Potential Action REPOINT