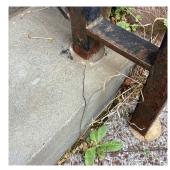

Priority Condition

| Priority<br>Condition Exist<br>Last Year? | Priority<br>Category        | Condition<br>Description                                                               | Component<br>Affected                                   | Location<br>Description                                                                       | Person(s)<br>Notified | Person(s) Title | PhotoImage |
|-------------------------------------------|-----------------------------|----------------------------------------------------------------------------------------|---------------------------------------------------------|-----------------------------------------------------------------------------------------------|-----------------------|-----------------|------------|
| No                                        | Potential Falling<br>Debris | Displaced cast<br>stone coping is a<br>potential falling<br>debris hazard.             | EXTERIOR  <br>COPING                                    | Street-level<br>bulkhead on<br>Madison Street -<br>furthest west of<br>the three<br>bulkheads | Michael Odom          | Handyman        |            |
| Yes                                       | Potential Falling<br>Debris | Deteriorating<br>concrete and<br>brick exterior<br>wall is a falling<br>debris hazard. | Exterior Walls                                          | At playground<br>on Madison<br>Street -<br>neighboring<br>building's blind<br>wall            | Michael Odom          | Handyman        |            |
| Yes                                       | Protruding<br>Elements      | Corroded stair<br>railing is a<br>protruding<br>element hazard.                        | EXTERIOR  <br>STAIRS/RAMP<br>S: EXTERIOR  <br>RAILINGS  | Stair C Exit on<br>Putnam Avenue                                                              | Michael Odom          | Handyman        |            |
| Yes                                       | Protruding<br>Elements      | Missing and<br>Damaged<br>Partitions<br>resulting in<br>potential safety<br>hazard     | INTERIOR  <br>STAIRS/RAMP<br>S: INTERIOR  <br>Partition | Stair G/5                                                                                     | Michael Odom          | Handyman        |            |