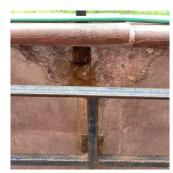

LEVEL 2

CH1 No violations recorded.

Violations

| COPING     | Inspected                         |
|------------|-----------------------------------|
| Condition  | 3 - Fair                          |
| Deficiency | CAST STONE: CRACKED/BROKEN PIECES |

# **Building Condition Assessment Survey 2023 - 2024** Architectural Inspection K458 Question Response EXTERIOR COPING K45 Roof Plan reference • utnam Deficiency Quantity 10 Quantity Uom L.F. Potential Action REPLACE-IN-KIND Urgency of Action PRIORITY 5 Purpose of Action LEVEL 6 Deficiency Photo1 Plaza Deck - BH3 Violations No violations recorded. CAST STONE: DETERIORATED TRANSVERSE JOINTS Deficiency K45 Roof Plan reference 0 venue outnam Marcy Av Deficiency Quantity 50 Quantity Uom L.F. Potential Action MAINTENANCE Urgency of Action PRIORITY 3 Purpose of Action LEVEL 2 Deficiency Photo1 No photo recorded Violations No violations recorded. CAST STONE: CRACKED/BROKEN PIECES Deficiency