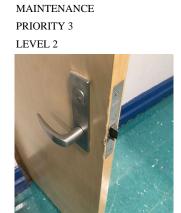

# A

| Building Condition Assessment Survey 2023 - 2024<br>nitectural Inspection |                                                                                                                                                                                                                                                                                                                                                                                                                                                                                                                                                                                                                                                                                                                                                                                                                                                                                                                                                                                                                                                                                                                                                                                                                                                                                                                                                                                                                                                                                                                                                                                                                                                                                                                                                                                                                                                                                                                                                                                                                                                                                                                                 |  |  |
|---------------------------------------------------------------------------|---------------------------------------------------------------------------------------------------------------------------------------------------------------------------------------------------------------------------------------------------------------------------------------------------------------------------------------------------------------------------------------------------------------------------------------------------------------------------------------------------------------------------------------------------------------------------------------------------------------------------------------------------------------------------------------------------------------------------------------------------------------------------------------------------------------------------------------------------------------------------------------------------------------------------------------------------------------------------------------------------------------------------------------------------------------------------------------------------------------------------------------------------------------------------------------------------------------------------------------------------------------------------------------------------------------------------------------------------------------------------------------------------------------------------------------------------------------------------------------------------------------------------------------------------------------------------------------------------------------------------------------------------------------------------------------------------------------------------------------------------------------------------------------------------------------------------------------------------------------------------------------------------------------------------------------------------------------------------------------------------------------------------------------------------------------------------------------------------------------------------------|--|--|
| uestion                                                                   | Response                                                                                                                                                                                                                                                                                                                                                                                                                                                                                                                                                                                                                                                                                                                                                                                                                                                                                                                                                                                                                                                                                                                                                                                                                                                                                                                                                                                                                                                                                                                                                                                                                                                                                                                                                                                                                                                                                                                                                                                                                                                                                                                        |  |  |
| EXTERIOR                                                                  |                                                                                                                                                                                                                                                                                                                                                                                                                                                                                                                                                                                                                                                                                                                                                                                                                                                                                                                                                                                                                                                                                                                                                                                                                                                                                                                                                                                                                                                                                                                                                                                                                                                                                                                                                                                                                                                                                                                                                                                                                                                                                                                                 |  |  |
| CORNICE                                                                   |                                                                                                                                                                                                                                                                                                                                                                                                                                                                                                                                                                                                                                                                                                                                                                                                                                                                                                                                                                                                                                                                                                                                                                                                                                                                                                                                                                                                                                                                                                                                                                                                                                                                                                                                                                                                                                                                                                                                                                                                                                                                                                                                 |  |  |
| Deficiency Photo1                                                         |                                                                                                                                                                                                                                                                                                                                                                                                                                                                                                                                                                                                                                                                                                                                                                                                                                                                                                                                                                                                                                                                                                                                                                                                                                                                                                                                                                                                                                                                                                                                                                                                                                                                                                                                                                                                                                                                                                                                                                                                                                                                                                                                 |  |  |
|                                                                           | Facade F - Roof 8                                                                                                                                                                                                                                                                                                                                                                                                                                                                                                                                                                                                                                                                                                                                                                                                                                                                                                                                                                                                                                                                                                                                                                                                                                                                                                                                                                                                                                                                                                                                                                                                                                                                                                                                                                                                                                                                                                                                                                                                                                                                                                               |  |  |
| Violations                                                                | No violations recorded.                                                                                                                                                                                                                                                                                                                                                                                                                                                                                                                                                                                                                                                                                                                                                                                                                                                                                                                                                                                                                                                                                                                                                                                                                                                                                                                                                                                                                                                                                                                                                                                                                                                                                                                                                                                                                                                                                                                                                                                                                                                                                                         |  |  |
| DOORS                                                                     | Inspected                                                                                                                                                                                                                                                                                                                                                                                                                                                                                                                                                                                                                                                                                                                                                                                                                                                                                                                                                                                                                                                                                                                                                                                                                                                                                                                                                                                                                                                                                                                                                                                                                                                                                                                                                                                                                                                                                                                                                                                                                                                                                                                       |  |  |
| DOORS AND FRAMES                                                          | Inspected                                                                                                                                                                                                                                                                                                                                                                                                                                                                                                                                                                                                                                                                                                                                                                                                                                                                                                                                                                                                                                                                                                                                                                                                                                                                                                                                                                                                                                                                                                                                                                                                                                                                                                                                                                                                                                                                                                                                                                                                                                                                                                                       |  |  |
| Condition                                                                 | 5 - Poor                                                                                                                                                                                                                                                                                                                                                                                                                                                                                                                                                                                                                                                                                                                                                                                                                                                                                                                                                                                                                                                                                                                                                                                                                                                                                                                                                                                                                                                                                                                                                                                                                                                                                                                                                                                                                                                                                                                                                                                                                                                                                                                        |  |  |
| Deficiency                                                                | METAL: DETERIORATED DOOR AND FRAME - MAJOR<br>DETERIORATION                                                                                                                                                                                                                                                                                                                                                                                                                                                                                                                                                                                                                                                                                                                                                                                                                                                                                                                                                                                                                                                                                                                                                                                                                                                                                                                                                                                                                                                                                                                                                                                                                                                                                                                                                                                                                                                                                                                                                                                                                                                                     |  |  |
| Roof Plan reference                                                       | Hats<br>The formula of the formula of |  |  |
| Deficiency Quantity                                                       | 6                                                                                                                                                                                                                                                                                                                                                                                                                                                                                                                                                                                                                                                                                                                                                                                                                                                                                                                                                                                                                                                                                                                                                                                                                                                                                                                                                                                                                                                                                                                                                                                                                                                                                                                                                                                                                                                                                                                                                                                                                                                                                                                               |  |  |
| Quantity Uom                                                              | EACH                                                                                                                                                                                                                                                                                                                                                                                                                                                                                                                                                                                                                                                                                                                                                                                                                                                                                                                                                                                                                                                                                                                                                                                                                                                                                                                                                                                                                                                                                                                                                                                                                                                                                                                                                                                                                                                                                                                                                                                                                                                                                                                            |  |  |
| Potential Action                                                          | REPLACE                                                                                                                                                                                                                                                                                                                                                                                                                                                                                                                                                                                                                                                                                                                                                                                                                                                                                                                                                                                                                                                                                                                                                                                                                                                                                                                                                                                                                                                                                                                                                                                                                                                                                                                                                                                                                                                                                                                                                                                                                                                                                                                         |  |  |
| Urgency of Action                                                         | PRIORITY 4                                                                                                                                                                                                                                                                                                                                                                                                                                                                                                                                                                                                                                                                                                                                                                                                                                                                                                                                                                                                                                                                                                                                                                                                                                                                                                                                                                                                                                                                                                                                                                                                                                                                                                                                                                                                                                                                                                                                                                                                                                                                                                                      |  |  |
| Purpose of Action                                                         | LEVEL 2                                                                                                                                                                                                                                                                                                                                                                                                                                                                                                                                                                                                                                                                                                                                                                                                                                                                                                                                                                                                                                                                                                                                                                                                                                                                                                                                                                                                                                                                                                                                                                                                                                                                                                                                                                                                                                                                                                                                                                                                                                                                                                                         |  |  |
| Deficiency Photo1                                                         |                                                                                                                                                                                                                                                                                                                                                                                                                                                                                                                                                                                                                                                                                                                                                                                                                                                                                                                                                                                                                                                                                                                                                                                                                                                                                                                                                                                                                                                                                                                                                                                                                                                                                                                                                                                                                                                                                                                                                                                                                                                                                                                                 |  |  |

Violations

Deficiency

WOOD: DETERIORATED DOOR AND FRAME - MAJOR DETERIORATION

Facade G

No violations recorded.