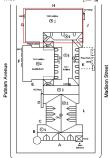

# **Building Condition Assessment Survey 2023 - 2024** K458 Architectural Inspection Question Response EXTERIOR AREAWAY K458 Roof Plan reference • Deficiency Quantity 40 Quantity Uom S.F. REPLACE Potential Action PRIORITY 4 Urgency of Action Purpose of Action LEVEL 2 Deficiency Photo1 AW1 Violations No violations recorded. AWNINGS AND CANOPIES Inspected 2 - Between Good and Fair Condition Deficiency No deficiencies recorded CHIMNEY Inspected Material Type(s) Masonry Condition 3 - Fair BRICK: DETERIORATED JOINTS Deficiency K45 Roof Plan reference Putnam. Deficiency Quantity 10 Quantity Uom S.F. Potential Action REPOINT