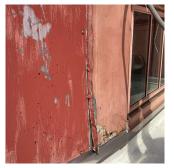

# **Building Condition Assessment Survey 2023 - 2024** K458 Architectural Inspection Question Response EXTERIOR AREAWAY K458 Roof Plan reference • Deficiency Quantity 40 Quantity Uom S.F. REPLACE Potential Action PRIORITY 4 Urgency of Action Purpose of Action LEVEL 2 Deficiency Photo1 AW1 Violations No violations recorded. AWNINGS AND CANOPIES Inspected 2 - Between Good and Fair Condition Deficiency No deficiencies recorded CHIMNEY Inspected Material Type(s) Masonry Condition 3 - Fair BRICK: DETERIORATED JOINTS Deficiency K45 Roof Plan reference Putnam. Deficiency Quantity 10 Quantity Uom S.F. Potential Action REPOINT

PRIORITY 4 LEVEL 2

Urgency of Action

Purpose of Action