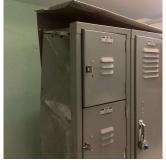

Priority Condition

| Priority<br>Condition Exist<br>Last Year? | Priority<br>Category        | Condition<br>Description                                                               | Component<br>Affected                                   | Location<br>Description                                                                       | Person(s)<br>Notified | Person(s) Title | PhotoImage |
|-------------------------------------------|-----------------------------|----------------------------------------------------------------------------------------|---------------------------------------------------------|-----------------------------------------------------------------------------------------------|-----------------------|-----------------|------------|
| No                                        | Potential Falling<br>Debris | Displaced cast<br>stone coping is a<br>potential falling<br>debris hazard.             | EXTERIOR  <br>COPING                                    | Street-level<br>bulkhead on<br>Madison Street -<br>furthest west of<br>the three<br>bulkheads | Michael Odom          | Handyman        |            |
| Yes                                       | Potential Falling<br>Debris | Deteriorating<br>concrete and<br>brick exterior<br>wall is a falling<br>debris hazard. | Exterior Walls                                          | At playground<br>on Madison<br>Street -<br>neighboring<br>building's blind<br>wall            | Michael Odom          | Handyman        |            |
| Yes                                       | Protruding<br>Elements      | Corroded stair<br>railing is a<br>protruding<br>element hazard.                        | EXTERIOR  <br>STAIRS/RAMP<br>S: EXTERIOR  <br>RAILINGS  | Stair C Exit on<br>Putnam Avenue                                                              | Michael Odom          | Handyman        |            |
| Yes                                       | Protruding<br>Elements      | Missing and<br>Damaged<br>Partitions<br>resulting in<br>potential safety<br>hazard     | INTERIOR  <br>STAIRS/RAMP<br>S: INTERIOR  <br>Partition | Stair G/5                                                                                     | Michael Odom          | Handyman        |            |