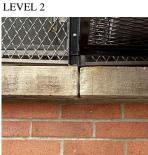

REPLACE PRIORITY 4

LEVEL 2

AW2 No violations recorded.

Violations

Deficiency

AREAWAY SLAB: CRACKS AND SPALLING

# **Building Condition Assessment Survey 2023 - 2024** K458 Architectural Inspection Question Response EXTERIOR AREAWAY K458 Roof Plan reference • Deficiency Quantity 40 Quantity Uom S.F. REPLACE Potential Action PRIORITY 4 Urgency of Action Purpose of Action LEVEL 2 Deficiency Photo1 AW1 Violations No violations recorded. AWNINGS AND CANOPIES Inspected 2 - Between Good and Fair Condition Deficiency No deficiencies recorded CHIMNEY Inspected Material Type(s) Masonry Condition 3 - Fair BRICK: DETERIORATED JOINTS Deficiency K45 Roof Plan reference Putnam. Deficiency Quantity 10 Quantity Uom S.F. Potential Action REPOINT