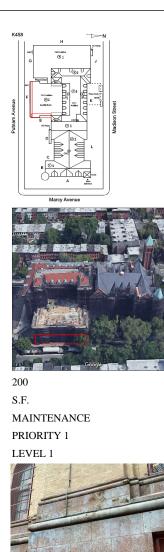

# Architectural Inspection

Main Entrance Photo

Facade Photo

Corner of Marcy Avenue and Putnam Avenue - Northwest View

Facade A - Marcy Avenue

Roofs 1, 2, 3 - Northeast View

K458

Roof Photo