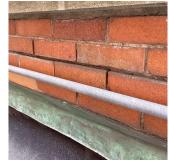

# **Building Condition Assessment Survey 2023 - 2024** K458 Architectural Inspection Question Response EXTERIOR COPING K45 Roof Plan reference utnam Deficiency Quantity 40 Quantity Uom L.F. Potential Action REPLACE-IN-KIND Urgency of Action PRIORITY 4 Purpose of Action LEVEL 2 Deficiency Photo1 Roof 9 Violations No violations recorded. CORNICE Inspected Condition 3 - Fair Deficiency TERRA COTTA: MAJOR CRACKS, SPALLING K45 Roof Plan reference 0: mam Marcy Av Deficiency Quantity 40 Quantity Uom S.F. Potential Action REPLACE PRIORITY 4 Urgency of Action Purpose of Action LEVEL 2