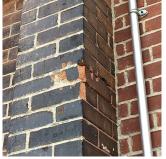

# **Building Condition Assessment Survey 2023 - 2024** K458 Architectural Inspection Question Response EXTERIOR AREAWAY K458 Roof Plan reference • Deficiency Quantity 40 Quantity Uom S.F. REPLACE Potential Action PRIORITY 4 Urgency of Action Purpose of Action LEVEL 2 Deficiency Photo1 AW1 Violations No violations recorded. AWNINGS AND CANOPIES Inspected 2 - Between Good and Fair Condition Deficiency No deficiencies recorded CHIMNEY Inspected Material Type(s) Masonry Condition 3 - Fair BRICK: DETERIORATED JOINTS Deficiency K45 Roof Plan reference Putnam. Deficiency Quantity 10 Quantity Uom S.F. Potential Action REPOINT