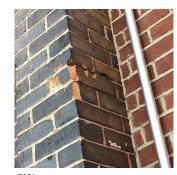

# **Building Condition Assessment Survey 2023 - 2024** K458 Architectural Inspection Question Response EXTERIOR AREAWAY K458 Roof Plan reference • Deficiency Quantity 40 Quantity Uom S.F. REPLACE Potential Action PRIORITY 4 Urgency of Action Purpose of Action LEVEL 2 Deficiency Photo1 AW1 Violations No violations recorded. AWNINGS AND CANOPIES Inspected 2 - Between Good and Fair Condition Deficiency No deficiencies recorded CHIMNEY Inspected Material Type(s) Masonry Condition 3 - Fair BRICK: DETERIORATED JOINTS Deficiency K45 Roof Plan reference Putnam. Deficiency Quantity 10 Quantity Uom S.F. Potential Action REPOINT