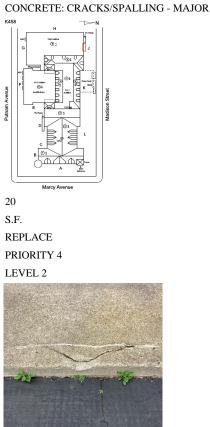

#### Deficiency

Roof Plan reference

| Deficiency Quantity |
|---------------------|
| Quantity Uom        |
| Potential Action    |
| Urgency of Action   |
| Purpose of Action   |

#### **Building Condition Assessment Survey 2023 - 2024**

#### Architectural Inspection

#### Question

EXTERIOR

#### AREAWAY

Deficiency Photo1

Violations Deficiency

Roof Plan reference

AW1 No violations recorded.

Response

AREAWAY WALLS: CRACKS AND SPALLING

Deficiency Quantity Quantity Uom Potential Action Urgency of Action Purpose of Action Deficiency Photo1

REPLACE PRIORITY 4

LEVEL 2

AW2 No violations recorded.

Violations

Deficiency

AREAWAY SLAB: CRACKS AND SPALLING

# **Building Condition Assessment Survey 2023 - 2024** K458 Architectural Inspection Question Response EXTERIOR AREAWAY K458 Roof Plan reference • Deficiency Quantity 40 Quantity Uom S.F. REPLACE Potential Action PRIORITY 4 Urgency of Action Purpose of Action LEVEL 2 Deficiency Photo1 AW1 Violations No violations recorded. AWNINGS AND CANOPIES Inspected 2 - Between Good and Fair Condition Deficiency No deficiencies recorded CHIMNEY Inspected Material Type(s) Masonry Condition 3 - Fair BRICK: DETERIORATED JOINTS Deficiency K45 Roof Plan reference Putnam. Deficiency Quantity 10 Quantity Uom S.F. Potential Action REPOINT

PRIORITY 4 LEVEL 2

Urgency of Action

Purpose of Action