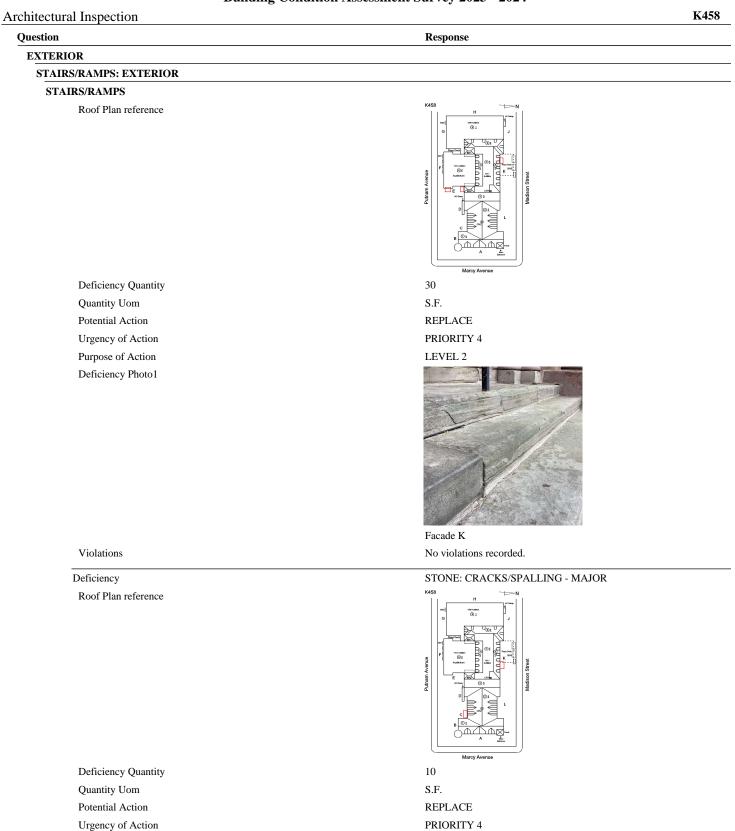

# **Building Condition Assessment Survey 2023 - 2024** K458 Architectural Inspection Question Response EXTERIOR AREAWAY K458 Roof Plan reference • Deficiency Quantity 40 Quantity Uom S.F. REPLACE Potential Action PRIORITY 4 Urgency of Action Purpose of Action LEVEL 2 Deficiency Photo1 AW1 Violations No violations recorded. AWNINGS AND CANOPIES Inspected 2 - Between Good and Fair Condition Deficiency No deficiencies recorded CHIMNEY Inspected Material Type(s) Masonry Condition 3 - Fair BRICK: DETERIORATED JOINTS Deficiency K45 Roof Plan reference Putnam. Deficiency Quantity 10 Quantity Uom S.F. Potential Action REPOINT

PRIORITY 4 LEVEL 2

Urgency of Action

Purpose of Action