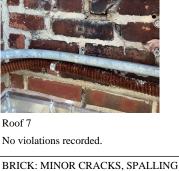

# **Building Condition Assessment Survey 2023 - 2024** K458 Architectural Inspection Question Response EXTERIOR AREAWAY K458 Roof Plan reference • Deficiency Quantity 40 Quantity Uom S.F. REPLACE Potential Action PRIORITY 4 Urgency of Action Purpose of Action LEVEL 2 Deficiency Photo1 AW1 Violations No violations recorded. AWNINGS AND CANOPIES Inspected 2 - Between Good and Fair Condition Deficiency No deficiencies recorded CHIMNEY Inspected Material Type(s) Masonry Condition 3 - Fair BRICK: DETERIORATED JOINTS Deficiency K45 Roof Plan reference Putnam. Deficiency Quantity 10 Quantity Uom S.F. Potential Action REPOINT