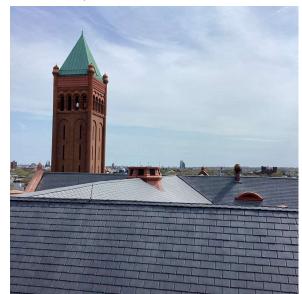

# Architectural Inspection

Main Entrance Photo

Facade Photo

Corner of Marcy Avenue and Putnam Avenue - Northwest View

Facade A - Marcy Avenue

Roofs 1, 2, 3 - Northeast View

K458

Roof Photo