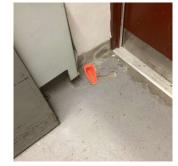

Priority Condition

| Priority<br>Condition Exist<br>Last Year? | Priority<br>Category        | Condition<br>Description                                                               | Component<br>Affected                                   | Location<br>Description                                                                       | Person(s)<br>Notified | Person(s) Title | PhotoImage |
|-------------------------------------------|-----------------------------|----------------------------------------------------------------------------------------|---------------------------------------------------------|-----------------------------------------------------------------------------------------------|-----------------------|-----------------|------------|
| No                                        | Potential Falling<br>Debris | Displaced cast<br>stone coping is a<br>potential falling<br>debris hazard.             | EXTERIOR  <br>COPING                                    | Street-level<br>bulkhead on<br>Madison Street -<br>furthest west of<br>the three<br>bulkheads | Michael Odom          | Handyman        |            |
| Yes                                       | Potential Falling<br>Debris | Deteriorating<br>concrete and<br>brick exterior<br>wall is a falling<br>debris hazard. | Exterior Walls                                          | At playground<br>on Madison<br>Street -<br>neighboring<br>building's blind<br>wall            | Michael Odom          | Handyman        |            |
| Yes                                       | Protruding<br>Elements      | Corroded stair<br>railing is a<br>protruding<br>element hazard.                        | EXTERIOR  <br>STAIRS/RAMP<br>S: EXTERIOR  <br>RAILINGS  | Stair C Exit on<br>Putnam Avenue                                                              | Michael Odom          | Handyman        |            |
| Yes                                       | Protruding<br>Elements      | Missing and<br>Damaged<br>Partitions<br>resulting in<br>potential safety<br>hazard     | INTERIOR  <br>STAIRS/RAMP<br>S: INTERIOR  <br>Partition | Stair G/5                                                                                     | Michael Odom          | Handyman        |            |