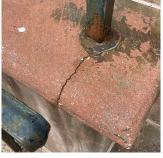

#### AREAWAY

Deficiency Photo1

Violations Deficiency

Roof Plan reference

AW1 No violations recorded.

Response

AREAWAY WALLS: CRACKS AND SPALLING

Deficiency Quantity Quantity Uom Potential Action Urgency of Action Purpose of Action Deficiency Photo1

REPLACE PRIORITY 4

LEVEL 2

AW2 No violations recorded.

Violations

Deficiency

AREAWAY SLAB: CRACKS AND SPALLING