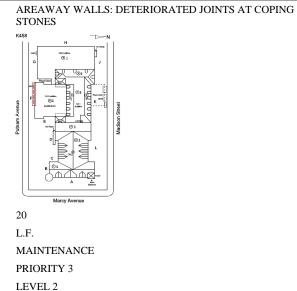

# **Building Condition Assessment Survey 2023 - 2024** Architectural Inspection K458 Question Response EXTERIOR COPING K45 Roof Plan reference • utnam Deficiency Quantity 10 Quantity Uom L.F. Potential Action REPLACE-IN-KIND Urgency of Action PRIORITY 5 Purpose of Action LEVEL 6 Deficiency Photo1 Plaza Deck - BH3 Violations No violations recorded. CAST STONE: DETERIORATED TRANSVERSE JOINTS Deficiency K45 Roof Plan reference 0 venue outnam Marcy Av Deficiency Quantity 50 Quantity Uom L.F. Potential Action MAINTENANCE Urgency of Action PRIORITY 3 Purpose of Action LEVEL 2 Deficiency Photo1 No photo recorded Violations No violations recorded. CAST STONE: CRACKED/BROKEN PIECES Deficiency