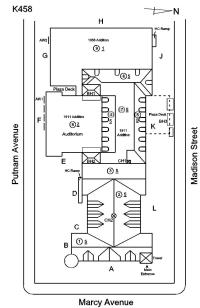

#### Deficiency

Roof Plan reference

| Deficiency Quantity |
|---------------------|
| Quantity Uom        |
| Potential Action    |
| Urgency of Action   |
| Purpose of Action   |

#### AREAWAY

Deficiency Photo1

Violations Deficiency

Roof Plan reference

AW1 No violations recorded.

Response

AREAWAY WALLS: CRACKS AND SPALLING

Deficiency Quantity Quantity Uom Potential Action Urgency of Action Purpose of Action Deficiency Photo1

REPLACE PRIORITY 4

LEVEL 2

AW2 No violations recorded.

Violations

Deficiency

AREAWAY SLAB: CRACKS AND SPALLING

# **Building Condition Assessment Survey 2023 - 2024** K458 Architectural Inspection Question Response EXTERIOR AREAWAY K458 Roof Plan reference • Deficiency Quantity 40 Quantity Uom S.F. REPLACE Potential Action PRIORITY 4 Urgency of Action Purpose of Action LEVEL 2 Deficiency Photo1 AW1 Violations No violations recorded. AWNINGS AND CANOPIES Inspected 2 - Between Good and Fair Condition Deficiency No deficiencies recorded CHIMNEY Inspected Material Type(s) Masonry Condition 3 - Fair BRICK: DETERIORATED JOINTS Deficiency K45 Roof Plan reference Putnam. Deficiency Quantity 10 Quantity Uom S.F. Potential Action REPOINT

# **Building Condition Assessment Survey 2023 - 2024** Architectural Inspection K458 Question Response EXTERIOR COPING K45 Roof Plan reference • utnam Deficiency Quantity 10 Quantity Uom L.F. Potential Action REPLACE-IN-KIND Urgency of Action PRIORITY 5 Purpose of Action LEVEL 6 Deficiency Photo1 Plaza Deck - BH3 Violations No violations recorded. CAST STONE: DETERIORATED TRANSVERSE JOINTS Deficiency K45 Roof Plan reference 0 venue outnam Marcy Av Deficiency Quantity 50 Quantity Uom L.F. Potential Action MAINTENANCE Urgency of Action PRIORITY 3 Purpose of Action LEVEL 2 Deficiency Photo1 No photo recorded Violations No violations recorded. CAST STONE: CRACKED/BROKEN PIECES Deficiency

# **Building Condition Assessment Survey 2023 - 2024** K458 Architectural Inspection Question Response EXTERIOR COPING K45 Roof Plan reference utnam Deficiency Quantity 40 Quantity Uom L.F. Potential Action REPLACE-IN-KIND Urgency of Action PRIORITY 4 Purpose of Action LEVEL 2 Deficiency Photo1 Roof 9 Violations No violations recorded. CORNICE Inspected Condition 3 - Fair Deficiency TERRA COTTA: MAJOR CRACKS, SPALLING K45 Roof Plan reference 0: mam Marcy Av Deficiency Quantity 40 Quantity Uom S.F. Potential Action REPLACE PRIORITY 4 Urgency of Action Purpose of Action LEVEL 2