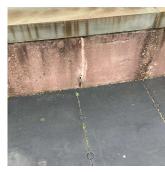

Priority Condition

| Priority<br>Condition Exist<br>Last Year? | Priority<br>Category        | Condition<br>Description                                                               | Component<br>Affected                                   | Location<br>Description                                                                       | Person(s)<br>Notified | Person(s) Title | PhotoImage |
|-------------------------------------------|-----------------------------|----------------------------------------------------------------------------------------|---------------------------------------------------------|-----------------------------------------------------------------------------------------------|-----------------------|-----------------|------------|
| No                                        | Potential Falling<br>Debris | Displaced cast<br>stone coping is a<br>potential falling<br>debris hazard.             | EXTERIOR  <br>COPING                                    | Street-level<br>bulkhead on<br>Madison Street -<br>furthest west of<br>the three<br>bulkheads | Michael Odom          | Handyman        |            |
| Yes                                       | Potential Falling<br>Debris | Deteriorating<br>concrete and<br>brick exterior<br>wall is a falling<br>debris hazard. | Exterior Walls                                          | At playground<br>on Madison<br>Street -<br>neighboring<br>building's blind<br>wall            | Michael Odom          | Handyman        |            |
| Yes                                       | Protruding<br>Elements      | Corroded stair<br>railing is a<br>protruding<br>element hazard.                        | EXTERIOR  <br>STAIRS/RAMP<br>S: EXTERIOR  <br>RAILINGS  | Stair C Exit on<br>Putnam Avenue                                                              | Michael Odom          | Handyman        |            |
| Yes                                       | Protruding<br>Elements      | Missing and<br>Damaged<br>Partitions<br>resulting in<br>potential safety<br>hazard     | INTERIOR  <br>STAIRS/RAMP<br>S: INTERIOR  <br>Partition | Stair G/5                                                                                     | Michael Odom          | Handyman        |            |