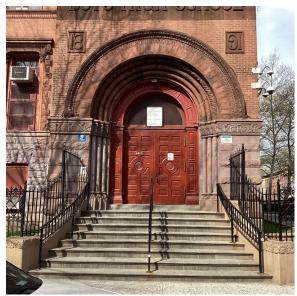

# Architectural Inspection

Main Entrance Photo

Facade Photo

Corner of Marcy Avenue and Putnam Avenue - Northwest View

Facade A - Marcy Avenue

Roofs 1, 2, 3 - Northeast View

K458

Roof Photo