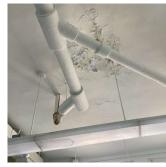

iciency Photo1               | Room B-3<br>No violations recorded.    |
| Deficiency                      | PLASTER: CRACKS/SPALLING - ACTIVE LEAK |
| Deficiency Location/Instance    | Room 421, Lift Vestibule               |
| Deficiency Quantity             | 30                                     |
| Quantity Uom                    | S.F.                                   |
| Potential Action                | REPLACE                                |
| Urgency of Action               | PRIORITY 5                             |
| Purpose of Action               | LEVEL 2                                |

#### **Building Condition Assessment Survey 2023 - 2024**

#### Architectural Inspection

#### Question

INTERIOR

#### CLASSROOMS/CORRIDORS/ADMIN SPACES

#### Ceiling

Deficiency Photo1



WOOD: DETERIORATED DOOR

Room 102, Vestibule Doors (2 Doors)

Room 421

Inspected

3 - Fair

3

EACH

Response

No violations recorded.

| Condition       |  |
|-----------------|--|
| Deficiency      |  |
| Deficiency Loca |  |

Violations

Violations

Door(s)

Deficiency Location/Instance Deficiency Quantity Quantity Uom Potential Action Urgency of Action Purpose of Action Deficiency Photo1



Room 102 No violations recorded.

| Inspected                   |         |
|-----------------------------|---------|
| 2 - Between Good and Fair   |         |
| STONE: BROKEN/MISSING TILES |         |
| Corridor near Room 117      |         |
| 15                          |         |
| S.F.                        |         |
| REPLACE                     |         |
| PRIORITY 3