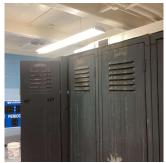

### Walls

Deficiency Photo1

Coach Office Inside Locker Room 1

| No violations recorded. |
|-------------------------|
|                         |

| Violations                                  | No violations recorded.     |  |
|---------------------------------------------|-----------------------------|--|
| NTERIOR DOOR HARDWARE                       | Inspected                   |  |
| Condition                                   | 2 - Between Good and Fair   |  |
| Deficiency                                  | No deficiencies recorded    |  |
| OCKER ROOM                                  | Inspected                   |  |
| Instance on 1st Floor - Room 1 (6 Lockers)  | Inspected                   |  |
| Alternative use                             | No                          |  |
| Instance on 1st Floor - Room 2 (65 Lockers) | Inspected                   |  |
| Alternative use                             | No                          |  |
| Instance on 1st Floor - Room 3 (72 Lockers) | Inspected                   |  |
| Alternative use                             | No                          |  |
| Instance on 1st Floor - Room 4 (80 Lockers) | Inspected                   |  |
| Alternative use                             | No                          |  |
| Ceiling                                     |                             |  |
| Instance on 1st Floor - Room 1 (6 Lockers)  | Does not Exist              |  |
| Instance on 1st Floor - Room 2 (65 Lockers) | Does not Exist              |  |
| Instance on 1st Floor - Room 3 (72 Lockers) | Does not Exist              |  |
| Instance on 1st Floor - Room 4 (80 Lockers) | Does not Exist              |  |
| Door(s)                                     |                             |  |
| Instance on 1st Floor - Room 1 (6 Lockers)  | Does not Exist              |  |
| Instance on 1st Floor - Room 2 (65 Lockers) | Not Required                |  |
| Instance on 1st Floor - Room 3 (72 Lockers) | Not Required                |  |
| Instance on 1st Floor - Room 4 (80 Lockers) | Not Required                |  |
| Floor Finish                                |                             |  |
| Instance on 1st Floor - Room 2 (65 Lockers) | Inspected                   |  |
| Condition                                   | 3 - Fair                    |  |
| Deficiency                                  | CONCRETE: CRACKS            |  |
| Deficiency Location/Instance                | Near Entrance, Center, Rear |  |
| Deficiency Quantity                         | 60                          |  |
| Quantity Uom                                | S.F.                        |  |
| Potential Action                            | REPLACE                     |  |
| Urgency of Action                           | PRIORITY 3                  |  |
| Purpose of Action                           | LEVEL 2                     |  |

#### LOCKER ROOM

#### Floor Finish

Deficiency Photo1

Near Entrance

Violations No violations recorded.

| Locker | Room | Loc | kers |
|--------|------|-----|------|
|--------|------|-----|------|

Deficiency Photo1

| Inspected                                      |
|------------------------------------------------|
| 5 - Poor                                       |
| DAMAGED UNITS                                  |
| Lockers 190, 209, 210, 211, 212, 238, 239, 240 |
| 8                                              |
| EACH                                           |
| REPLACE                                        |
| PRIORITY 3                                     |
| LEVEL 2                                        |
|                                                |