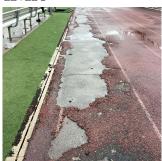

K457 Architectural Inspection Question Response SITE **FENCES** Inspected Deficiency Photo1 Near Baseball Field Violations No violations recorded. IRRIGATION SYSTEM Does not Exist **PAVING** Inspected **Student Non-Use** Inspected Gravel Exists? No Asphalt Inspected Condition 2 - Between Good and Fair Deficiency No deficiencies recorded Concrete Does not Exist **Pavers** Does not Exist **Student Use** Inspected Gravel Exists? No Asphalt Inspected Condition 3 - Fair Deficiency CRACKS - MAJOR Deficiency Location/Instance Near Track, Basement Field 350 Deficiency Quantity S.F. Quantity Uom Potential Action REPLACE PRIORITY 3 Urgency of Action Purpose of Action LEVEL 2 Deficiency Photo1 Near Track Violations No violations recorded. Concrete Inspected Condition 2 - Between Good and Fair No deficiencies recorded Deficiency **Pavers** Does not Exist

Inspected

Site Sidewalks & Walkways

| estion                       | Response                                                    |
|------------------------------|-------------------------------------------------------------|
| ITE                          |                                                             |
| PAVING                       |                                                             |
| Site Sidewalks & Walkways    |                                                             |
| Asphalt                      | Inspected                                                   |
| Condition                    | 4 - Between Fair and Poor                                   |
| Deficiency                   | CRACKS - MAJOR                                              |
| Deficiency Location/Instance | Near Entrance, Near Field house                             |
| Deficiency Quantity          | 600                                                         |
| Quantity Uom                 | S.F.                                                        |
| Potential Action             | REPLACE                                                     |
| Urgency of Action            | PRIORITY 3                                                  |
| Purpose of Action            | LEVEL 2                                                     |
| Deficiency Photo1            |                                                             |
|                              | Near Entrance, Near Field house                             |
| Violations                   | No violations recorded.                                     |
| Concrete                     |                                                             |
| Condition                    | Inspected  2 - Between Good and Fair                        |
| Deficiency                   | No deficiencies recorded                                    |
| Pavers                       | Does not Exist                                              |
| DOT Sidewalk                 | Inspected                                                   |
| Asphalt                      | Does not Exist                                              |
| Concrete                     | Inspected                                                   |
| Condition                    | 4 - Between Fair and Poor                                   |
| Deficiency                   | DAMAGED CURBS                                               |
| Deficiency Location/Instance | Maple Street, Troy Avenue, Rutland Road, Schenectady Avenue |
| Deficiency Quantity          | 100                                                         |
| Quantity Uom                 | L.F.                                                        |
| Potential Action             | REPLACE                                                     |
| Urgency of Action            | PRIORITY 3                                                  |
| Purpose of Action            | LEVEL 2                                                     |
| Deficiency Photo1            |                                                             |
|                              | Manle Street                                                |
| Violations                   | Maple Street No violations recorded.                        |