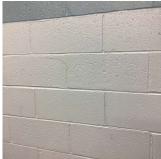

| Violations              | No violations recorded.                      |
|-------------------------|----------------------------------------------|
| COPING                  | Does not Exist                               |
| CORNICE                 | Does not Exist                               |
| DOORS                   | Inspected                                    |
| DOORS AND FRAMES        | Inspected                                    |
| Condition               | 2 - Between Good and Fair                    |
| Deficiency              | No deficiencies recorded                     |
| DOOR HARDWARE           | Inspected                                    |
| Condition               | 3 - Fair                                     |
| Deficiency              | No deficiencies recorded                     |
| LINTELS                 | Inspected                                    |
| Condition               | 2 - Between Good and Fair                    |
| Deficiency              | No deficiencies recorded                     |
| TRANSOM/SIDE LIGHT      | Does not Exist                               |
| EXTERIOR WALLS          | Inspected                                    |
| Material Type(s)        | Masonry, Concrete                            |
| Replacement Quantity    | 5,300                                        |
| Replacement Uom         | S.F.                                         |
| Instance on All Facades | Inspected                                    |
| Instance Condition      | 4 - Between Fair and Poor                    |
| Instance Quantity       | 5,300                                        |
| Instance Quantity Uom   | S.F.                                         |
| Deficiency              | BRICK: DETERIORATED CONTROL/EXPANSION JOINTS |
|                         |                                              |