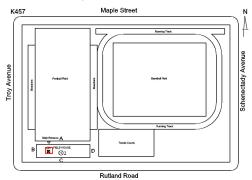

| ooms (Staff)             | None on Accessible Route | Yes                     |                       | No       | Not on Accessible   | Route                            |  |

Architectural Inspection K457

### **Building Template**



**Rutland Road** 

### Inspection

| -                    |                |  |
|----------------------|----------------|--|
| Question             | Response       |  |
| Architectural        |                |  |
| EXTERIOR             | Inspected      |  |
| AREAWAY              | Does not Exist |  |
| AWNINGS AND CANOPIES | Does not Exist |  |
| CHIMNEY              | Inspected      |  |
| Material Type(s)     | Metal          |  |
| Condition            | 3 - Fair       |  |

20

Deficiency

Roof Plan reference

#### METAL: DENTS, MAJOR RUSTING



Deficiency Quantity

Quantity Uom S.F.

Potential Action REPLACE-UPGRADE

Urgency of Action PRIORITY 4
Purpose of Action LEVEL 2

## **Building Condition Assessment Survey 2023 - 2024**

Architectural Inspection K457

Question Response

**EXTERIOR** 

CHIMNEY Deficiency Photo1



Roof 1 - CH

| Violations | No violations recorded. |
|------------|-------------------------|

| Violations              | No violations recorded.                      |
|-------------------------|----------------------------------------------|
| COPING                  | Does not Exist                               |
| CORNICE                 | Does not Exist                               |
| DOORS                   | Inspected                                    |
| DOORS AND FRAMES        | Inspected