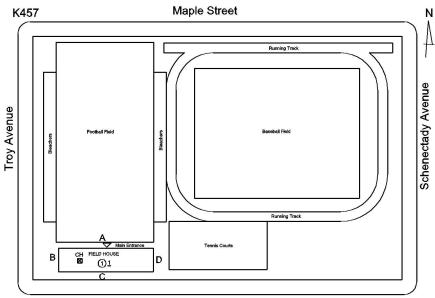

#### Asset Data

Custodian

Fireman

| Question                                               |                                                    | Answer                                                   |
|--------------------------------------------------------|----------------------------------------------------|----------------------------------------------------------|
| Was the building fully accessible for insp             | pection                                            | No                                                       |
| Inspection Access Comment                              |                                                    | Locker Shower Rooms 1, 4 (Storage)                       |
|                                                        |                                                    | Seating Bleachers (Construction)                         |
| Building Square Footage                                |                                                    | 9,000                                                    |
| Comments on the Area (for Athletic Fiel Leased Spaces) | d, Playing Surfaces,                               | 310,000 SF Total Site Area (215,000 SF Playing Surfaces) |
| Comments on the Stories (Floors) plus B                | asements                                           | 1 (No Basement)                                          |
| Comments on the Number of Classroom                    | s                                                  | 0                                                        |
| Comments on the Year Built                             |                                                    | 1967                                                     |
| Student Population                                     |                                                    | 670                                                      |
| Staff Population                                       |                                                    | 10                                                       |
| Weather                                                |                                                    | Fair                                                     |
| Principal(s) Information                               |                                                    |                                                          |
| P                                                      | rincipal Name                                      | Charon Hall                                              |
| C                                                      | Organization                                       | Brooklyn Academy High School - Brooklyn                  |
| Ε                                                      | old you meet with this Principal?                  | No                                                       |
| τ-                                                     | N. J. 41. 1. Duin aire al manari de Gere dis a al- | V                                                        |