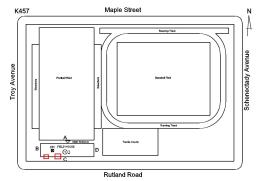

EXTERIOR WALLS          | Inspected                                    |
| Material Type(s)        | Masonry, Concrete                            |
| Replacement Quantity    | 5,300                                        |
| Replacement Uom         | S.F.                                         |
| Instance on All Facades | Inspected                                    |
| Instance Condition      | 4 - Between Fair and Poor                    |
| Instance Quantity       | 5,300                                        |
| Instance Quantity Uom   | S.F.                                         |
| Deficiency              | BRICK: DETERIORATED CONTROL/EXPANSION JOINTS |
|                         |                                              |

### BRICK: DETERIORATED CONTROL/EXPANSION JOINTS



Roof Plan reference

### **Building Condition Assessment Survey 2023 - 2024**

Response

Architectural Inspection K457

## Question

#### **EXTERIOR**

#### EXTERIOR WALLS

Elevation



Deficiency Quantity 40
Quantity Uom L.F.

Potential Action MAINTENANCE
Urgency of Action PRIORITY 3
Purpose of Action LEVEL 2

Deficiency Photo1 No photo recorded
Violations No violations recorded.

#### Deficiency

Roof Plan reference

#### BRICK: MAJOR / THRU CRACKS



Elevation



Deficiency Quantity 70
Quantity Uom S.F.

Potential Action REMOVE AND REBUILD

Urgency of Action PRIORITY 4
Purpose of Action LEVEL 2

Architectural Inspection K457

### Question EXTERIOR

### EXTERIOR WALLS

Deficiency Photo1

Instance Photo



Facade A

No violations recorded

Response

| Violations