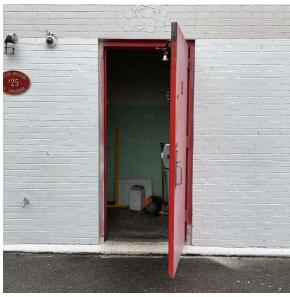

| Violations              | No violations recorded.                      |
|-------------------------|----------------------------------------------|
| COPING                  | Does not Exist                               |
| CORNICE                 | Does not Exist                               |
| DOORS                   | Inspected                                    |
| DOORS AND FRAMES        | Inspected                                    |
| Condition               | 2 - Between Good and Fair                    |
| Deficiency              | No deficiencies recorded                     |
| DOOR HARDWARE           | Inspected                                    |
| Condition               | 3 - Fair                                     |
| Deficiency              | No deficiencies recorded                     |
| LINTELS                 | Inspected                                    |
| Condition               | 2 - Between Good and Fair                    |
| Deficiency              | No deficiencies recorded                     |
| TRANSOM/SIDE LIGHT      | Does not Exist                               |
| EXTERIOR WALLS          | Inspected                                    |
| Material Type(s)        | Masonry, Concrete                            |
| Replacement Quantity    | 5,300                                        |
| Replacement Uom         | S.F.                                         |
| Instance on All Facades | Inspected                                    |
| Instance Condition      | 4 - Between Fair and Poor                    |
| Instance Quantity       | 5,300                                        |
| Instance Quantity Uom   | S.F.                                         |
| Deficiency              | BRICK: DETERIORATED CONTROL/EXPANSION JOINTS |
|                         |                                              |

| estion                            | Response                                        |
|-----------------------------------|-------------------------------------------------|
| NTERIOR                           |                                                 |
| STRUCTURAL                        |                                                 |
| ROOF STRUCTURE                    |                                                 |
| Purpose of Action                 | LEVEL 5                                         |
| Deficiency Photo1                 |                                                 |
|                                   | Roof 1 - Facade B                               |
| Violations                        | No violations recorded.                         |
| VAULTS-BUNKERS                    | Does not Exist                                  |
| CLASSROOMS/CORRIDORS/ADMIN SPACES | Inspected                                       |
| Ceiling                           | Does not Exist                                  |
| Door(s)                           | Inspected                                       |
| Condition                         | 5 - Poor                                        |
| Deficiency                        | METAL: DETERIORATED DOOR                        |
| Deficiency Location/Instance      | Coach Office, Coach Office Inside Locker Room 1 |
| Deficiency Quantity               | 2                                               |
| Quantity Uom                      | EACH                                            |
| Potential Action                  | MAINTENANCE                                     |
| Urgency of Action                 | PRIORITY 3                                      |
| Purpose of Action                 | LEVEL 2                                         |
| Deficiency Photo1                 | Coach Office Inside Locker Room 1               |
| Violations                        | No violations recorded.                         |
| Floor Finish                      | Inspected                                       |
| Condition                         | 2 - Between Good and Fair                       |
| Deficiency                        | No deficiencies recorded                        |
| Walls                             | Inspected                                       |
| Condition                         | 2 - Between Good and Fair                       |
| Deficiency                        | MASONRY: CRACKS/SPALLING                        |
| Deficiency Location/Instance      | Coach Office Inside Locker Room 1               |
| Deficiency Quantity               | 10                                              |
| Quantity Uom                      | S.F.                                            |
| Potential Action                  | REPLACE                                         |
| Urgency of Action                 | PRIORITY 3                                      |
| Purpose of Action                 | LEVEL 2                                         |