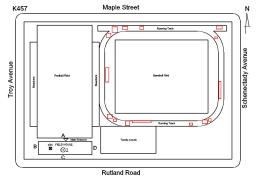

ion PRIORITY 4
Purpose of Action LEVEL 2



Violations No violations recorded.

| Instance on Football Field | Inspected                 |
|----------------------------|---------------------------|
| Instance Condition         | 1 - Good                  |
| Instance Quantity          | 68,000                    |
| Instance Quantity Uom      | S.F.                      |
| Deficiency                 | No deficiencies recorded  |
| Instance on Running Track  | Inspected                 |
| Instance Condition         | 4 - Between Fair and Poor |
| Instance Quantity          | 44,000                    |
| Instance Quantity Uom      | S.F.                      |

Deficiency

Deficiency Location/Instance

Roof Plan reference

## ATHLETIC WEARING SURFACE: DAMAGED/DETERIORATED

Running Track



Deficiency Quantity

1,000

Architectural Inspection K457

### **Question** Response

### ATHLETIC FIELDS

#### PLAYING SURFACE

Deficiency Photo1

Quantity UomS.F.Potential ActionREPLACEUrgency of ActionPRIORITY 4Purpose of ActionLEVEL 2



Running Track

Violations No violations recorded.

| Instance on Tennis Courts | Inspected                 |
|---------------------------|---------------------------|
| Instance Condition        | 4 - Between Fair and Poor |
| Instance Quantity         | 16,000                    |
| Instance Quantity Uom     | S.F.                      |

### Deficiency

Deficiency Location/Instance

Roof Plan reference

Deficiency Photo1

Violations

# ASPHALT: DAMAGED/DETERIORATED

#### Tennis Courts



Rutland Road

Deficiency Quantity 2,000

Quantity Uom S.F.

P