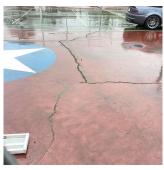

K457 Architectural Inspection Question Response SITE **FENCES** Inspected Deficiency Photo1 Near Baseball Field Violations No violations recorded. IRRIGATION SYSTEM Does not Exist **PAVING** Inspected **Student Non-Use** Inspected Gravel Exists? No Asphalt Inspected Condition 2 - Between Good and Fair Deficiency No deficiencies recorded Concrete Does not Exist **Pavers** Does not Exist **Student Use** Inspected Gravel Exists? No Asphalt Inspected Condition 3 - Fair Deficiency CRACKS - MAJOR Deficiency Location/Instance Near Track, Basement Field 350 Deficiency Quantity S.F. Quantity Uom Potential Action REPLACE PRIORITY 3 Urgency of Action Purpose of Action LEVEL 2 Deficiency Photo1 Near Track Violations No violations recorded. Concrete Inspected Condition 2 - Between Good and Fair No deficiencies recorded Deficiency **Pavers** Does not Exist