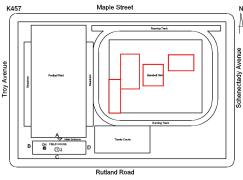

nside Locker Room 4 20 **Deficiency Quantity** Quantity Uom S.F. REPLACE Potential Action Urgency of Action PRIORITY 3 Purpose of Action LEVEL 2 Deficiency Photo1 Inside Locker Room 4 Violations No violations recorded. ATHLETIC FIELDS Inspected PLAYING SURFACE Inspected Synthetic Turf Field exists? Yes 2005 Year of Installation Replacement Quantity 215,000 Replacement Uom S.F. Instance on Baseball Field Inspected 4 - Between Fair and Poor Instance Condition 87,000 Instance Quantity Instance Quantity Uom S.F. ARTIFICIAL TURF: DAMAGED/WORN OUT Deficiency Baseball Field Deficiency Location/Instance

### **Building Condition Assessment Survey 2023 - 2024**

Architectural Inspection K457

### Question Response

#### ATHLETIC FIELDS

#### PLAYING SURFACE

Roof Plan reference

Deficiency Photo1



Deficiency Quantity 1,000
Quantity Uom S.F.
Potential Action REPLACE
Urgency of Action PRIORITY 4
Purpose of Action LEVEL 2



Violations No violations recorded.

| Instance on Football Field | Inspected                 |
|----------------------------|---------------------------|
| Instance Condition         | 1 - Good                  |
| Instance Quantity          | 68,000                    |
| Instance Quantity Uom      | S.F.                      |
| Deficiency                 | No deficiencies recorded  |
| Instance on Running Track  | Inspected                 |
| Instance Condition         | 4 - Between Fair and Poor |
| Instance Quantity          | 44,000                    |
| Instance Quantity Uom      | S.F.                      |

Deficiency

Deficiency Location/Instance

Ro