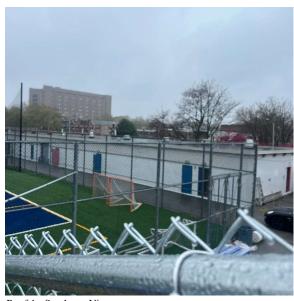

### **Building Condition Assessment Survey 2023 - 2024**

Architectural Inspection K457 Question Response INTERIOR **TOILET ROOMS - STUDENTS** Stalls Purpose of Action LEVEL 2 Deficiency Photo1 Inside Locker Room 1 No violations recorded. Violations Walls Inspected 2 - Between Good and Fair Condition Deficiency CERAMIC TILE: BROKEN/ MISSING Deficiency Location/Instance Inside Locker Room 4 20 **Deficiency Quantity** Quantity Uom S.F. REPLACE Potential Action Urgency of Action PRIORITY 3 Purpose of Action LEVEL 2 Deficiency Photo1 Inside Locker Room 4 Violations No violations recorded. ATHLETIC FIELDS Inspected PLAYING SURFACE Inspected Synthetic Turf Field exists? Yes 2005 Year of Installation Replacement Quantity 215,000 Replacement Uom S.F. Instance on Baseball Field Inspected 4 - Between Fair and Poor Instance Condition 87,000 Instance Quantity Instance Quantity Uom S.F. ARTIFICIAL TURF: DAMAGED/WORN OUT Deficiency Baseball Field Deficiency Location/Instance

| Instance on Football Field | Inspected                 |
|----------------------------|---------------------------|
| Instance Condition         | 1 - Good                  |
| Instance Quantity          | 68,000                    |
| Instance Quantity Uom      | S.F.                      |
| Deficiency                 | No deficiencies recorded  |
| Instance on Running Track  | Inspected                 |
| Instance Condition         | 4 - Between Fair and Poor |
| Instance Quantity          | 44,000                    |
| Instance Quantity Uom      | S.F.                      |