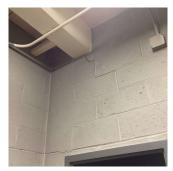

## **Building Condition Assessment Survey 2023 - 2024**

Architectural Inspection K457

No Potenti

Potential Falling Debris Cracking concrete roof slab is a potential falling debris hazard.

INTERIOR | STRUCTURAL | ROOF STRUCTURE Locker Room