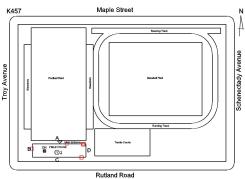

e Quantity       | 5,300                                        |
| Instance Quantity Uom   | S.F.                                         |
| Deficiency              | BRICK: DETERIORATED CONTROL/EXPANSION JOINTS |
|                         |                                              |

### BRICK: DETERIORATED CONTROL/EXPANSION JOINTS



Roof Plan reference

### **Building Condition Assessment Survey 2023 - 2024**

Response

Architectural Inspection K457

## Question

#### **EXTERIOR**

#### EXTERIOR WALLS

Elevation



Deficiency Quantity 40
Quantity Uom L.F.

Potential Action MAINTENANCE
Urgency of Action PRIORITY 3
Purpose of Action LEVEL 2

Deficiency Photo1 No photo recorded
Violations No violations recorded.

#### Deficiency

Roof Plan reference

#### BRICK: MAJOR / THRU CRACKS



Elevation



Deficiency Quantity 70
Quantity Uom S.F.

Potential Action REMOVE AND REBUILD

Urgency of Action PRIORITY 4
Purpose of Action LEVEL 2

Architectural Inspection K457

### Question EXTERIOR

### EXTERIOR WALLS

Deficiency Photo1

Instance Photo



Facade A

No violations recorded

Response

| Violations                             | No violations recorded.   |
|----------------------------------------|---------------------------|
| EXTERIOR SOFFITS                       | Does not Exist            |
| LOUVER                                 | Inspected                 |
| Condition                              | 2 - Between Good and Fair |
| Deficiency                             | No deficiencies recorded  |
| PARAPETS                               | Does not Exist