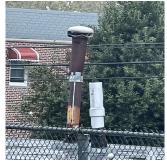

### Inspection

| -                    |                |  |
|----------------------|----------------|--|
| Question             | Response       |  |
| Architectural        |                |  |
| EXTERIOR             | Inspected      |  |
| AREAWAY              | Does not Exist |  |
| AWNINGS AND CANOPIES | Does not Exist |  |
| CHIMNEY              | Inspected      |  |
| Material Type(s)     | Metal          |  |
| Condition            | 3 - Fair       |  |

20

Deficiency

Roof Plan reference

#### METAL: DENTS, MAJOR RUSTING

Deficiency Quantity

Quantity Uom S.F.

Potential Action REPLACE-UPGRADE

Urgency of Action PRIORITY 4
Purpose of Action LEVEL 2