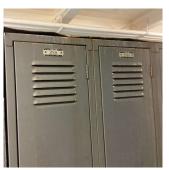

#### Floor Finish

Deficiency Photo1

Near Entrance

Violations No violations recorded.

| Locker | Room | Loc | kers |
|--------|------|-----|------|
|--------|------|-----|------|

Deficiency Photo1

| Inspected                                      |
|------------------------------------------------|
| 5 - Poor                                       |
| DAMAGED UNITS                                  |
| Lockers 190, 209, 210, 211, 212, 238, 239, 240 |
| 8                                              |
| EACH                                           |
| REPLACE                                        |
| PRIORITY 3                                     |
| LEVEL 2                                        |
|                                                |

Locker 209

Violations No violations recorded.

| Instance on 1st Floor - Room 4 (80 Lockers) | Inspected                 |  |
|---------------------------------------------|---------------------------|--|
| Condition                                   | 2 - Between Good and Fair |  |
| Deficiency                                  | DAMAGED UNITS             |  |
| Deficiency Location/Instance                | Lockers 289, 290          |  |
| Deficiency Quantity                         | 2                         |  |
| Quantity Uom                                | EACH                      |  |
| Potential Action                            | REPLACE                   |  |
| Urgency of Action                           | PRIORITY 3                |  |
| Purpose of Action                           | LEVEL 2                   |  |
|                                             |                           |  |