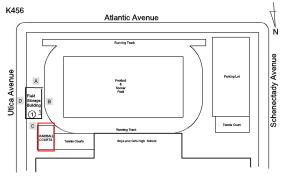

## ATHLETIC FIELDS PLAYING SURFACE

Roof Plan reference

Deficiency Quantity 100
Quantity Uom S.F.
Potential Action REPLACE
Urgency of Action PRIORITY 5
Purpose of Action LEVEL 6

Violations No violations recorded.

Deficiency

Deficiency Location/Instance

Roof Plan reference

Deficiency Photo1

ATHLETIC WEARING SURFACE: DAMAGED/DETERIORATED Running Track

Deficiency Quantity 5,000
Quantity Uom S.F.
Potential Action REPLACE
Urgency of Action PRIORITY 4
Purpose of Action LEVEL 2

# Question ATHLETIC FIELDS

#### PLAYING SURFACE

Deficiency Photo1

Deficiency Location/Instance

Roof Plan reference

Deficiency Photo1

Violations

Running Track

Response