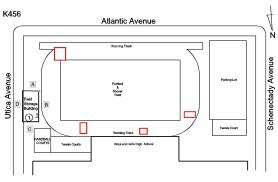

## **Building Condition Assessment Survey 2023 - 2024**

Architectural Inspection K456

| Inspection Id                     | Inspection Type       |                                      |                                         | Time In                       | Last Edited              |
|-----------------------------------|-----------------------|--------------------------------------|-----------------------------------------|-------------------------------|--------------------------|
| SA : K456                         | Architectural - Se    | enior                                |                                         | 2024-05-08 8:01 AM            | 2024-05-21 6:08 PM       |
| AA : K456                         | Architectural - As    | ssociate                             |                                         | 2024-05-08 8:50 AM            | 2024-06-03 8:13 A        |
| set Data                          |                       |                                      |                                         |                               |                          |
| Question                          |                       |                                      | Answer                                  |                               |                          |
| Was the building                  | fully accessible for  | inspection                           | Yes                                     |                               |                          |
| Building Square                   | Footage               |                                      | 570                                     |                               |                          |
| Comments on the<br>Leased Spaces) | e Area (for Athletic  | Field, Playing Surfaces,             | 225,000 SF Total S                      | Site Area (152,000 SF Playi   | ng Surface)              |
| Comments on the                   | e Stories (Floors) pl | us Basements                         | 1 (no basement)                         |                               |                          |
| Comments on the                   | e Number of Classro   | ooms                                 | 0                                       |                               |                          |
| Comments on the                   | e Year Built          |                                      | 2002                                    |                               |                          |
| Student Population                | on                    |                                      | 529                                     |                               |                          |
| Staff Population                  |                       |                                      | 2                                       |                               |                          |
| Weather                           |                       |                                      | Fair                                    |                               |                          |
| Principal(s) Infor                | rmation               |                                      |                                         |                               |                          |
|                                   |                       | Principal Name                       | Grecian Harrison                        |                               |                          |
|                                   |                       | Organization                         | Boys and Girls Hig                      | gh School - Brooklyn          |                          |
|                                   |                       | Did you meet with this Principal?    | Yes                                     |                               |                          |
|                                   |                       | Did this Principal provide feedback? | Yes                                     |                               |                          |
|                                   |                       | Summary of Principal's Feedback      | The Principal had building at this time | no comments regarding the ne. | physical condition of th |
|                                   |                       | Principal Name                       | Allison Farrington                      |                               |                          |
|                                   |                       | Organization                         | Research and Serv                       | ice High School - Brooklyn    |                          |
|                                   |                       | Did you meet with this Principal?    | No                                      |                               |                          |
|                                   |                       | Did this Principal provide feedback? | No                                      |                               |                          |
|                                   |                       | Principal Name                       | Matt Anderson                           |                               |                          |
|                                   |                       | Organization                         | Nelson Mandela H                        | ligh School - Brooklyn        |                          |
|                                   |                       | Did you meet with this Principal?    | No                                      |                               |                          |
|                                   |                       | Did this Principal provide feedback? | No                                      |                               |                          |
|                                   |                       | Principal Name                       | Horacio Burrowes                        |                               |                          |
|                                   |                       | Organization                         | Young Adult Boro                        | ough Center - Brooklyn        |                          |
|                                   |                       | Did you meet with this Principal?    | No                                      |                               |                          |
|                                   |                       | Did this Principal provide feedback? | No                                      |                               |                          |
| Custodian                         |                       |                                      | Ricardo Garcia                          |                               |                          |
| Fireman                           |                       |                                      | Craig Ebanks                            |                               |                          |

Surface (Tennis Courts) - repairs

Year: 201

Have there been any Building Additions? No Tandem Schools? No Leased Space? No

**Priority Condition** 

| Priority<br>Condition Exist<br>Last Year? | Priority<br>Category | Condition<br>Description                                                                                                            | Component<br>Affected                                        | Location<br>Description                                                            | Person(s)<br>Notified | Person(s) Title | PhotoImage |
|-------------------------------------------|----------------------|-------------------------------------------------------------------------------------------------------------------------------------|--------------------------------------------------------------|------------------------------------------------------------------------------------|-----------------------|-----------------|------------|
| No                                        | Tripping Hazard      | Damaged<br>synthetic field is<br>a potential<br>tripping hazard.                                                                    | ATHLETIC<br>FIELDS  <br>PLAYING<br>SURFACE                   | Football Field -<br>West 40 yard<br>line                                           | Craig Ebanks          | Fireman         |            |
| Yes                                       | Tripping Hazard      | Sever damaged<br>asphalt with<br>wide cracks is a<br>potential<br>tripping hazard.                                                  | SITE   PAVING<br>  Student Use  <br>Asphalt                  | Near Storage<br>Building, All 4<br>Corners of Field                                | Craig Ebanks          | Fireman         |            |
| Yes                                       | Tripping Hazard      | Severely<br>damaged and<br>sinking areas of<br>asphalt are a<br>potential<br>tripping hazard.                                       | SITE   PAVING<br>  Student Non-<br>Use   Asphalt             | Parking Lot -<br>Atlantic Avenue<br>Side, Adjacent<br>to Tennis Court              | Craig Ebanks          | Fireman         |            |
| Yes                                       | Tripping Hazard      | Severely damaged sidewalks on Atlantic Avenue and severely heaving sidewalks on Schenectady Avenue are a potential tripping hazard. | SITE   PAVING<br>  DOT Sidewalk<br>  Concrete                | Utica Avenue,<br>Atlantic Avenue,<br>Schenectady<br>Avenue                         | Craig Ebanks          | Fireman         |            |
| Yes                                       | Tripping Hazard      | Severely<br>heaving asphalt<br>walkway is a<br>potential<br>tripping hazard.                                                        | SITE   PAVING<br>  Site Sidewalks<br>& Walkways  <br>Asphalt | Walkway<br>Between<br>Parking Lot and<br>Schenectady<br>Avenue Tennis<br>Court     | Craig Ebanks          | Custodian       |            |
| Yes                                       | Tripping Hazard      | Worn-out<br>playing surface<br>with cracks and<br>sink holes is a<br>potential<br>tripping hazard.                                  | ATHLETIC<br>FIELDS  <br>PLAYING<br>SURFACE                   | Midpoint of the<br>North side of the<br>Running track<br>by the field<br>entrance. | Craig Ebanks          | Fireman         |            |