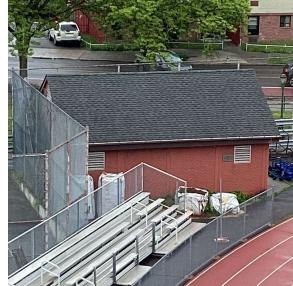

Facade Photo

Corner of Facade A and B - Northwest View

Facade A

Roof 1 - Southeast View

Main Entrance Photo

Roof Photo

Roof 1

Violations No violations recorded.

| RO | OOFING                              | Inspected |
|----|-------------------------------------|-----------|
|    | Instance on Asphalt Shingle: Roof 1 | Inspected |
|    | Instance Condition                  | 3 - Fair  |

|                                                           | Roof 1                   |
|-----------------------------------------------------------|--------------------------|
| Instance Quantity                                         | 700                      |
| Instance Quantity Uom                                     | S.F.                     |
| Does the roof have major mechanical equipment sitting on  |                          |
| Dunnage Steel less than 18" above the Roofing?            | No                       |
| Does this roof instance have a Sustainable Roof System?   | No                       |
| Do solar panels exist on these roofs?                     | No                       |
| Is/Are the roof(s) suitable for Solar Panel installation? | No                       |
| Installation Year                                         | 2002                     |
| Source of Installation                                    | Custodial Staff          |
| Deficiency                                                | No deficiencies recorded |
| OOFING DRAINS                                             | Does not Exist           |