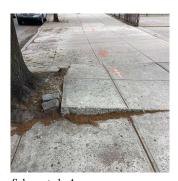

| uestion                      | Response                                                    |
|------------------------------|-------------------------------------------------------------|
| SITE                         | •                                                           |
| PAVING                       |                                                             |
| Student Use                  |                                                             |
| Concrete                     | Inspected                                                   |
| Deficiency Photo1            |                                                             |
|                              |                                                             |
|                              | South Side of Field                                         |
| Violations                   | No violations recorded.                                     |
| Pavers                       | Does not Exist                                              |
| Site Sidewalks & Walkways    | Inspected                                                   |
| Asphalt                      | Inspected                                                   |
| Condition                    | 4 - Between Fair and Poor                                   |
| Deficiency                   | CRACKS - MAJOR                                              |
| Deficiency Location/Instance | Near Parking Lot, Utica Avenue                              |
| Deficiency Quantity          | 275                                                         |
| Quantity Uom                 | S.F.                                                        |
| Potential Action             | REPLACE                                                     |
| Urgency of Action            | PRIORITY 3                                                  |
| Purpose of Action            | LEVEL 2                                                     |
| Deficiency Photo1            | Utica Avenue                                                |
| Violations                   | No violations recorded.                                     |
| Deficiency                   | HEAVING                                                     |
| Deficiency Location/Instance | Walkway Between Parking Lot and Schenectady Avenue Tennis C |
| Deficiency Quantity          | 250                                                         |
| Quantity Uom                 | S.F.                                                        |
| Potential Action             | REPLACE                                                     |
| Urgency of Action            | PRIORITY 5                                                  |
| Purpose of Action            | LEVEL 6                                                     |

Question Response

 $\frac{\text{SITE}}{\text{PAVING}}$ 

\_\_\_\_

Site Sidewalks & Walkways

Violations

**Asphalt** 

Deficiency Photo1

Walkway Between Parking Lot and Schenectady Avenue Tennis

Cou

Violations No violations recorded.

 Concrete
 Does not Exist

 Pavers
 Does not Exist

 DOT Sidewalk
 Inspected

 Asphalt
 Does not Exist

 Concrete
 Inspected

 Condition
 5 - Poor