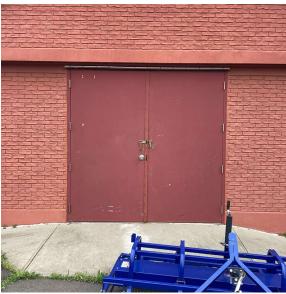

#### DOORS AND FRAMES

Deficiency Photo1

Facade A (Doors do not close properly)

|                                        | Facade A (Doors do not close properly) |
|----------------------------------------|----------------------------------------|
| Violations                             | No violations recorded.                |
| DOOR HARDWARE                          | Inspected                              |
| Condition                              | 3 - Fair                               |
| Deficiency                             | No deficiencies recorded               |
| LINTELS                                | Inspected                              |
| Condition                              | 2 - Between Good and Fair              |
| Deficiency                             | No deficiencies recorded               |
| TRANSOM/SIDE LIGHT                     | Does not Exist                         |
| EXTERIOR WALLS                         | Inspected                              |
| Material Type(s)                       | Masonry                                |
| Replacement Quantity                   | 1,000                                  |
| Replacement Uom                        | S.F.                                   |
| Instance on All Facades                | Inspected                              |
| Instance Condition                     | 2 - Between Good and Fair              |
| Instance Quantity                      | 1,000                                  |
| Instance Quantity Uom                  | S.F.                                   |
| Deficiency                             | No deficiencies recorded               |
| EXTERIOR SOFFITS                       | Inspected                              |
| Condition                              | 2 - Between Good and Fair              |
| Deficiency                             | No deficiencies recorded               |
| LOUVER                                 | Inspected                              |
| Condition                              | 2 - Between Good and Fair              |
| Deficiency                             | No deficiencies recorded               |
| PARAPETS                               | Does not Exist                         |
| PLAZA DECK                             | Does not Exist                         |
| ROOF                                   | Inspected                              |
| Roofing                                | Inspected                              |
| Replacement Quantity                   | 700                                    |
| Replacement Uom                        | S.F.                                   |
| ROOF HATCH/SMOKE HATCH                 | Does not Exist                         |
| LEADERS, GUTTERS, DOWNSPOUTS, SCUPPERS | Inspected                              |
| Condition                              | 3 - Fair                               |
| Deficiency                             | DAMAGED/MISSING                        |

Deficiency

Roof Plan reference

METAL: DETERIORATED DOOR AND FRAME - MAJOR DETERIORATION

Deficiency Quantity Quantity Uom Potential Action Urgency of Action

EACH REPLACE PRIORITY 4 LEVEL 2

2

Purpose of Action