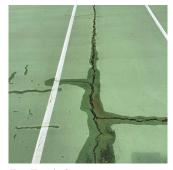

Violations No violations recorded.

| Instance on Tennis Courts | Inspected                 |
|---------------------------|---------------------------|
| Instance Condition        | 4 - Between Fair and Poor |
| Instance Quantity         | 16,000                    |
| Instance Quantity Uom     | S.F.                      |

Deficiency ASPHALT: DAMAGED/DETERIORATED

Tennis Courts

Deficiency Quantity 600
Quantity Uom S.F.
Potential Action REPLACE
Urgency of Action PRIORITY 4
Purpose of Action LEVEL 2

East Tennis Court
No violations recorded.