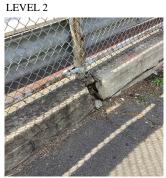

| itectural Inspection                         | K456                                                                    |
|----------------------------------------------|-------------------------------------------------------------------------|
| nestion                                      | Response                                                                |
| ATHLETIC FIELDS                              | Inspected                                                               |
| SEATING                                      | Inspected                                                               |
| Bleachers                                    |                                                                         |
| Metal/Wood/Plastic                           |                                                                         |
| Condition                                    | 2 - Between Good and Fair                                               |
| Deficiency                                   | No deficiencies recorded                                                |
| SITE                                         | Inspected                                                               |
| CONTAINERIZATION                             | Does not Exist                                                          |
| Drainage System for Asphalt                  | Inspected                                                               |
| Catch Basins/Manhole - Surrounded by asphalt | Inspected                                                               |
| Condition                                    | 2 - Between Good and Fair                                               |
| Deficiency                                   | No deficiencies recorded                                                |
| Culverts - Asphalt Covering                  | Does not Exist                                                          |
| Drainage System for Concrete                 | Does not Exist                                                          |
| Drainage System for Soil                     | Does not Exist                                                          |
| DRINKING FOUNTAINS                           | Inspected                                                               |
| Condition                                    | 5 - Poor                                                                |
| Deficiency                                   | INOPERABLE                                                              |
| Deficiency Location/Instance                 | Near Scoreboard, Near Large Bleachers                                   |
|                                              | near Scoreboard, near Large Bleachers  2                                |
| Deficiency Quantity  Quantity Uom            | EACH                                                                    |
| Potential Action                             | MAINTENANCE                                                             |
| Urgency of Action                            | PRIORITY 3                                                              |
| Purpose of Action                            | LEVEL 2                                                                 |
| Deficiency Photo1                            | No photo recorded                                                       |
| Violations                                   | No violations recorded.                                                 |
|                                              |                                                                         |
| FENCES                                       | Inspected                                                               |
| Condition                                    | 4 - Between Fair and Poor                                               |
| Deficiency                                   | CONCRETE CURB: DAMAGED/DETERIORATED                                     |
| Deficiency Location/Instance                 | Atlantic Avenue                                                         |
| Deficiency Quantity                          | 35                                                                      |
| Quantity Uom                                 | S.F.                                                                    |
| Potential Action                             | REPLACE                                                                 |
| Urgency of Action                            | PRIORITY 4                                                              |
| Purpose of Action                            | LEVEL 4                                                                 |
| Deficiency Photo1                            |                                                                         |
|                                              | Atlantic Avenue                                                         |
| Violations                                   | 35671792M                                                               |
| Deficiency                                   | CHAIN LINK: DAMAGED/DETERIORATED                                        |
| Deficiency Location/Instance                 | Tennis Court at Schenectady Avenue, Atlantic Avenue, Schenectady Avenue |
| Deficiency Quantity                          | 450                                                                     |

Deficiency CONCRETE CURB: DAMAGED/DETERIORATED

Deficiency Location/Instance Near Tennis Court, Utica Avenue, Schenectady Avenue

Deficiency Quantity 60
Quantity Uom S.F.

Potential Action REPLACE
Urgency of Action PRIORITY 3

Purpose of Action LEVE
Deficiency Photo1

Utica Avenue

Violations No violations recorded.

| RRIGATION SYSTEM             | Does not Exist                                                       |
|------------------------------|----------------------------------------------------------------------|
| PAVING                       | Inspected                                                            |
| Student Non-Use              | Inspected                                                            |
| Gravel Exists?               | No                                                                   |
| Asphalt                      | Inspected                                                            |
| Condition                    | 4 - Between Fair and Poor                                            |
| Deficiency                   | LOCALIZED SINK AREA                                                  |
| Deficiency Location/Instance | Parking Lot on Atlantic Avenue Side, Parking Lot on Tennis Cour Side |
| Deficiency Quantity          | 300                                                                  |
| Quantity Uom                 | S.F.                                                                 |
| Potential Action             | REPAIR                                                               |
| Urgency of Action            | PRIORITY 5                                                           |
| Purpose of Action            | LEVEL 6                                                              |