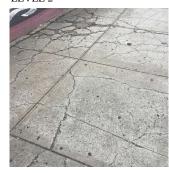

#### **Building Condition Assessment Survey 2023 - 2024**

Architectural Inspection K456

Question Response

SITE

#### **PAVING**

#### **DOT Sidewalk**

#### Concrete

Deficiency Photo1

Deficiency Photo1

Schenectady Avenue
No violations recorded.

Violations No violations record

Deficiency HEAVING

Deficiency Location/Instance Utica Avenue, Schenectady Avenue

Deficiency Quantity 450
Quantity Uom S.F.