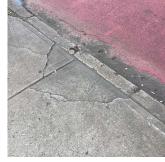

Deficiency DAMAGED CURBS

Deficiency Location/Instance Utica Avenue, Atlantic Avenue

Deficiency Quantity 145
Quantity Uom L.F.
Potential Action REPLACE
Urgency of Action PRIORITY 3
Purpose of Action LEVEL 2

Deficiency Photo1

Utica Avenue

No violations recorded.

Deficiency DAMAGED/DETERIORATED/MISSING SECTIONS
Deficiency Location/Instance Utica Avenue, Atlantic Avenue, Schenectady Avenue

Deficiency Quantity 1,575
Quantity Uom S.F.
Potential Action REPLACE
Urgency of Action PRIORITY 5
Purpose of Action LEVEL 6