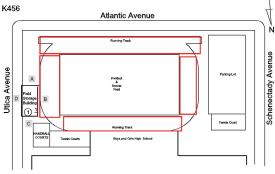

Surface (Tennis Courts) - repairs

Year: 201

Have there been any Building Additions? No Tandem Schools? No Leased Space? No

**Priority Condition** 

| Priority<br>Condition Exist<br>Last Year? | Priority<br>Category | Condition<br>Description                                                                                                            | Component<br>Affected                                        | Location<br>Description                                                            | Person(s)<br>Notified | Person(s) Title | PhotoImage |
|-------------------------------------------|----------------------|-------------------------------------------------------------------------------------------------------------------------------------|--------------------------------------------------------------|------------------------------------------------------------------------------------|-----------------------|-----------------|------------|
| No                                        | Tripping Hazard      | Damaged<br>synthetic field is<br>a potential<br>tripping hazard.                                                                    | ATHLETIC<br>FIELDS  <br>PLAYING<br>SURFACE                   | Football Field -<br>West 40 yard<br>line                                           | Craig Ebanks          | Fireman         |            |
| Yes                                       | Tripping Hazard      | Sever damaged<br>asphalt with<br>wide cracks is a<br>potential<br>tripping hazard.                                                  | SITE   PAVING<br>  Student Use  <br>Asphalt                  | Near Storage<br>Building, All 4<br>Corners of Field                                | Craig Ebanks          | Fireman         |            |
| Yes                                       | Tripping Hazard      | Severely<br>damaged and<br>sinking areas of<br>asphalt are a<br>potential<br>tripping hazard.                                       | SITE   PAVING<br>  Student Non-<br>Use   Asphalt             | Parking Lot -<br>Atlantic Avenue<br>Side, Adjacent<br>to Tennis Court              | Craig Ebanks          | Fireman         |            |
| Yes                                       | Tripping Hazard      | Severely damaged sidewalks on Atlantic Avenue and severely heaving sidewalks on Schenectady Avenue are a potential tripping hazard. | SITE   PAVING<br>  DOT Sidewalk<br>  Concrete                | Utica Avenue,<br>Atlantic Avenue,<br>Schenectady<br>Avenue                         | Craig Ebanks          | Fireman         |            |
| Yes                                       | Tripping Hazard      | Severely<br>heaving asphalt<br>walkway is a<br>potential<br>tripping hazard.                                                        | SITE   PAVING<br>  Site Sidewalks<br>& Walkways  <br>Asphalt | Walkway<br>Between<br>Parking Lot and<br>Schenectady<br>Avenue Tennis<br>Court     | Craig Ebanks          | Custodian       |            |
| Yes                                       | Tripping Hazard      | Worn-out<br>playing surface<br>with cracks and<br>sink holes is a<br>potential<br>tripping hazard.                                  | ATHLETIC<br>FIELDS  <br>PLAYING<br>SURFACE                   | Midpoint of the<br>North side of the<br>Running track<br>by the field<br>entrance. | Craig Ebanks          | Fireman         |            |