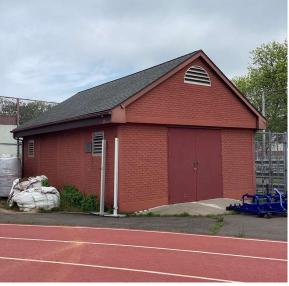

Facade Photo

Corner of Facade A and B - Northwest View

Facade A

Roof 1 - Southeast View

Main Entrance Photo

Roof Photo

#### DOORS AND FRAMES

Deficiency Photo1

Facade A (Doors do not close properly)

|                                        | Facade A (Doors do not close properly) |
|----------------------------------------|----------------------------------------|
| Violations                             | No violations recorded.                |
| DOOR HARDWARE                          | Inspected                              |
| Condition                              | 3 - Fair                               |
| Deficiency                             | No deficiencies recorded               |
| LINTELS                                | Inspected                              |
| Condition                              | 2 - Between Good and Fair              |
| Deficiency                             | No deficiencies recorded               |
| TRANSOM/SIDE LIGHT                     | Does not Exist                         |
| EXTERIOR WALLS                         | Inspected                              |
| Material Type(s)                       | Masonry                                |
| Replacement Quantity                   | 1,000                                  |
| Replacement Uom                        | S.F.                                   |
| Instance on All Facades                | Inspected                              |
| Instance Condition                     | 2 - Between Good and Fair              |
| Instance Quantity                      | 1,000                                  |
| Instance Quantity Uom                  | S.F.                                   |
| Deficiency                             | No deficiencies recorded               |
| EXTERIOR SOFFITS                       | Inspected                              |
| Condition                              | 2 - Between Good and Fair              |
| Deficiency                             | No deficiencies recorded               |
| LOUVER                                 | Inspected                              |
| Condition                              | 2 - Between Good and Fair              |
| Deficiency                             | No deficiencies recorded               |
| PARAPETS                               | Does not Exist                         |
| PLAZA DECK                             | Does not Exist                         |
| ROOF                                   | Inspected                              |
| Roofing                                | Inspected                              |
| Replacement Quantity                   | 700                                    |
| Replacement Uom                        | S.F.                                   |
| ROOF HATCH/SMOKE HATCH                 | Does not Exist                         |
| LEADERS, GUTTERS, DOWNSPOUTS, SCUPPERS | Inspected                              |
| Condition                              | 3 - Fair                               |
| Deficiency                             | DAMAGED/MISSING                        |