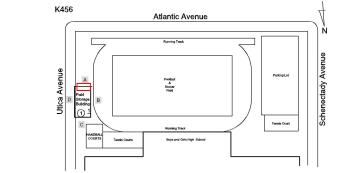

Facade Photo

Corner of Facade A and B - Northwest View

Facade A

Roof 1 - Southeast View

Main Entrance Photo

Roof Photo