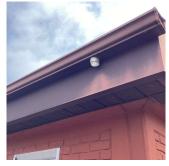

#### DOORS AND FRAMES

Deficiency Photo1

Facade A (Doors do not close properly)

|                                        | Facade A (Doors do not close properly) |
|----------------------------------------|----------------------------------------|
| Violations                             | No violations recorded.                |
| DOOR HARDWARE                          | Inspected                              |
| Condition                              | 3 - Fair                               |
| Deficiency                             | No deficiencies recorded               |
| LINTELS                                | Inspected                              |
| Condition                              | 2 - Between Good and Fair              |
| Deficiency                             | No deficiencies recorded               |
| TRANSOM/SIDE LIGHT                     | Does not Exist                         |
| EXTERIOR WALLS                         | Inspected                              |
| Material Type(s)                       | Masonry                                |
| Replacement Quantity                   | 1,000                                  |
| Replacement Uom                        | S.F.                                   |
| Instance on All Facades                | Inspected                              |
| Instance Condition                     | 2 - Between Good and Fair              |
| Instance Quantity                      | 1,000                                  |
| Instance Quantity Uom                  | S.F.                                   |
| Deficiency                             | No deficiencies recorded               |
| EXTERIOR SOFFITS                       | Inspected                              |
| Condition                              | 2 - Between Good and Fair              |
| Deficiency                             | No deficiencies recorded               |
| LOUVER                                 | Inspected                              |
| Condition                              | 2 - Between Good and Fair              |
| Deficiency                             | No deficiencies recorded               |
| PARAPETS                               | Does not Exist                         |
| PLAZA DECK                             | Does not Exist                         |
| ROOF                                   | Inspected                              |
| Roofing                                | Inspected                              |
| Replacement Quantity                   | 700                                    |
| Replacement Uom                        | S.F.                                   |
| ROOF HATCH/SMOKE HATCH                 | Does not Exist                         |
| LEADERS, GUTTERS, DOWNSPOUTS, SCUPPERS | Inspected                              |
| Condition                              | 3 - Fair                               |
| Deficiency                             | DAMAGED/MISSING                        |

Roof 1

Violations No violations recorded.

| RO | OOFING                              | Inspected |
|----|-------------------------------------|-----------|
|    | Instance on Asphalt Shingle: Roof 1 | Inspected |
|    | Instance Condition                  | 3 - Fair  |

|                                                           | Roof 1                   |
|-----------------------------------------------------------|--------------------------|
| Instance Quantity                                         | 700                      |
| Instance Quantity Uom                                     | S.F.                     |
| Does the roof have major mechanical equipment sitting on  |                          |
| Dunnage Steel less than 18" above the Roofing?            | No                       |
| Does this roof instance have a Sustainable Roof System?   | No                       |
| Do solar panels exist on these roofs?                     | No                       |
| Is/Are the roof(s) suitable for Solar Panel installation? | No                       |
| Installation Year                                         | 2002                     |
| Source of Installation                                    | Custodial Staff          |
| Deficiency                                                | No deficiencies recorded |
| OOFING DRAINS                                             | Does not Exist           |