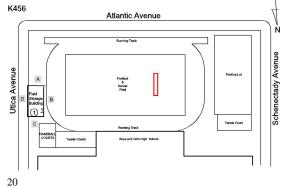

| itectural Inspection              | Response                                     |
|-----------------------------------|----------------------------------------------|
| EXTERIOR                          |                                              |
| ROOF                              | Inspected  Inspected                         |
| Specialties                       | Does not Exist                               |
| STAIRS/RAMPS: EXTERIOR            | Does not Exist                               |
|                                   |                                              |
| WINDOWS                           | Does not Exist                               |
| NTERIOR<br>                       | Inspected                                    |
| STRUCTURAL                        | Inspected                                    |
| COLUMNS/BEAMS/BEARING WALLS       | Inspected                                    |
| Condition                         | 2 - Between Good and Fair                    |
| Deficiency                        | No deficiencies recorded                     |
| FLOOR STRUCTURE                   | Inspected                                    |
| Condition                         | 2 - Between Good and Fair                    |
| Deficiency                        | No deficiencies recorded                     |
| FOUNDATION WALLS                  | Inspected                                    |
| Material Type(s)                  | Concrete                                     |
| Condition                         | 2 - Between Good and Fair                    |
| Deficiency                        | No deficiencies recorded                     |
| ROOF STRUCTURE                    | Inspected                                    |
| Condition                         | 2 - Between Good and Fair                    |
| Deficiency                        | No deficiencies recorded                     |
| VAULTS-BUNKERS                    | Does not Exist                               |
| CLASSROOMS/CORRIDORS/ADMIN SPACES | Does not Exist                               |
| INTERIOR DOOR HARDWARE            | Does not Exist                               |
| LOCKER ROOM                       | Does not Exist                               |
| SHOWER ROOM                       | Does not Exist                               |
| STAIRS/RAMPS: INTERIOR            | Does not Exist                               |
| TOILET ROOMS - STAFF              | Does not Exist                               |
| TOILET ROOMS - STUDENTS           | Does not Exist                               |
| ATHLETIC FIELDS                   | Inspected                                    |
| PLAYING SURFACE                   | Inspected                                    |
| Synthetic Turf Field exists?      | Yes                                          |
| Year of Installation              | 2014                                         |
| Replacement Quantity              | 152,000                                      |
| Replacement Uom                   | S.F.                                         |
| Instance on Running Track         | Inspected                                    |
| Instance Condition                | 5 - Poor                                     |
| Instance Quantity                 | 15,000                                       |
| Instance Quantity Uom             | S.F.                                         |
| Deficiency                        | ATHLETIC WEARING SURFACE: DAMAGED/DETERIORAT |
| Deficiency Location/Instance      | Running Track - Various Locations            |

## ATHLETIC FIELDS PLAYING SURFACE

Roof Plan reference

Deficiency Quantity 100
Quantity Uom S.F.
Potential Action REPLACE
Urgency of Action PRIORITY 5
Purpose of Action LEVEL 6

Violations No violations recorded.

Deficiency

Deficiency Location/Instance

Roof Plan reference

Deficiency Photo1

ATHLETIC WEARING SURFACE: DAMAGED/DETERIORATED Running Track

Deficiency Quantity 5,000
Quantity Uom S.F.
Potential Action REPLACE
Urgency of Action PRIORITY 4
Purpose of Action LEVEL 2