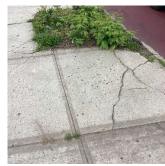

#### **DOT Sidewalk**

#### Concrete

Deficiency Photo1

Deficiency Photo1

Schenectady Avenue
No violations recorded.

Violations No violations record

Deficiency HEAVING

Deficiency Location/Instance Utica Avenue, Schenectady Avenue

Deficiency Quantity 450
Quantity Uom S.F.

Potential Action REPLACE

Urgency of Action PRIORITY 3
Purpose of Action LEVEL 2

Deficiency Photo1

Utica Avenue

Violations No violations recorded.

Deficiency DAMAGED/DETERIORATED/MISSING SECTIONS

Deficiency Location/Instance Utica Avenue, Atlantic Avenue, Schenectady Avenue

Deficiency Quantity 3,375

Quantity Uom S.F.

Potential Action REPLACE

Urgency of Action PRIORITY 3

Purpose of Action LEVEL 2

Utica Avenue

| estion                                                                    | Response                                       |
|---------------------------------------------------------------------------|------------------------------------------------|
| SITE                                                                      |                                                |
| PAVING                                                                    | Inspected                                      |
| DOT Sidewalk                                                              |                                                |
| Concrete                                                                  | Inspected                                      |
| Violations                                                                | No violations recorded.                        |
| Pavers                                                                    | Does not Exist                                 |
| PLAYGROUNDS                                                               | Does not Exist                                 |
| RETAINING WALLS                                                           | Inspected                                      |
| Are there any Retaining Walls 6' OR higher facing public street/sidewalk? | No                                             |
| Condition                                                                 | 3 - Fair                                       |
| Deficiency                                                                | CAST IN PLACE CONCRETE: CRACKS/SPALLING - MAJO |
| Deficiency Location/Instance                                              | Atlantic Avenue Side                           |
| Deficiency Quantity                                                       | 120                                            |
| Quantity Uom                                                              | S.F.                                           |
| Potential Action                                                          | REPLACE                                        |
| Urgency of Action                                                         | PRIORITY 4                                     |
| Purpose of Action                                                         | LEVEL 4                                        |
|                                                                           |                                                |
|                                                                           | Atlantic Avenue Side                           |
| Violations                                                                | 35671792M                                      |
| Deficiency                                                                | CAST IN PLACE CONCRETE: CRACKS/SPALLING - MAJO |
| Deficiency Location/Instance                                              | Handball Court                                 |
| Deficiency Quantity                                                       | 20                                             |
| Quantity Uom                                                              | S.F.                                           |
| Potential Action                                                          | REPLACE                                        |
| Urgency of Action                                                         | PRIORITY 3                                     |
| Purpose of Action                                                         | LEVEL 2                                        |
| Deficiency Photo1                                                         | Handball Court                                 |
| Violations                                                                | No violations recorded.                        |
| SEATING                                                                   | Does not Exist                                 |
| SITE WALLS (NOT RETAINING WALLS)                                          | Inspected                                      |
| Condition Condition                                                       | 2 - Between Good and Fair                      |