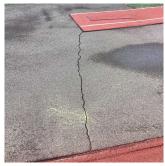

#### **Building Condition Assessment Survey 2023 - 2024**

K456 Architectural Inspection Question Response SITE **PAVING Student Non-Use Asphalt** Deficiency Photo1 Parking Lot on Atlantic Avenue Side Violations No violations recorded. Deficiency CRACKS - MAJOR Deficiency Location/Instance Under Bleachers, Parking Lot **Deficiency Quantity** 3,160 Quantity Uom S.F. Potential Action REPLACE PRIORITY 3 Urgency of Action Purpose of Action LEVEL 2 Deficiency Photo1 Parking Lot Violations No violations recorded. Concrete Does not Exist Does not Exist **Pavers Student Use** Inspected Gravel Exists? No Asphalt Inspected Condition 4 - Between Fair and Poor Deficiency CRACKS - MAJOR Deficiency Location/Instance Football Field, Near Bleachers Deficiency Quantity 150 Quantity Uom S.F. Potential Action REPLACE PRIORITY 3 Urgency of Action