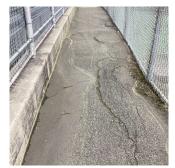

| uestion                      | Response                                                    |
|------------------------------|-------------------------------------------------------------|
| SITE                         | •                                                           |
| PAVING                       |                                                             |
| Student Use                  |                                                             |
| Concrete                     | Inspected                                                   |
| Deficiency Photo1            |                                                             |
|                              |                                                             |
|                              | South Side of Field                                         |
| Violations                   | No violations recorded.                                     |
| Pavers                       | Does not Exist                                              |
| Site Sidewalks & Walkways    | Inspected                                                   |
| Asphalt                      | Inspected                                                   |
| Condition                    | 4 - Between Fair and Poor                                   |
| Deficiency                   | CRACKS - MAJOR                                              |
| Deficiency Location/Instance | Near Parking Lot, Utica Avenue                              |
| Deficiency Quantity          | 275                                                         |
| Quantity Uom                 | S.F.                                                        |
| Potential Action             | REPLACE                                                     |
| Urgency of Action            | PRIORITY 3                                                  |
| Purpose of Action            | LEVEL 2                                                     |
| Deficiency Photo1            | Utica Avenue                                                |
| Violations                   | No violations recorded.                                     |
| Deficiency                   | HEAVING                                                     |
| Deficiency Location/Instance | Walkway Between Parking Lot and Schenectady Avenue Tennis C |
| Deficiency Quantity          | 250                                                         |
| Quantity Uom                 | S.F.                                                        |
| Potential Action             | REPLACE                                                     |
| Urgency of Action            | PRIORITY 5                                                  |
| Purpose of Action            | LEVEL 6                                                     |

Question Response

 $\frac{\text{SITE}}{\text{PAVING}}$ 

\_\_\_\_

Site Sidewalks & Walkways

Violations

**Asphalt** 

Deficiency Photo1

Walkway Between Parking Lot and Schenectady Avenue Tennis

Cou

Violations No violations recorded.

 Concrete
 Does not Exist

 Pavers
 Does not Exist

 DOT Sidewalk
 Inspected

 Asphalt
 Does not Exist

 Concrete
 Inspected

 Condition
 5 - Poor