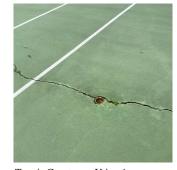

Violations No violations recorded.

| Instance on Tennis Courts | Inspected                 |
|---------------------------|---------------------------|
| Instance Condition        | 4 - Between Fair and Poor |
| Instance Quantity         | 16,000                    |
| Instance Quantity Uom     | S.F.                      |

Deficiency ASPHALT: DAMAGED/DETERIORATED

Tennis Courts

Deficiency Quantity 600
Quantity Uom S.F.
Potential Action REPLACE
Urgency of Action PRIORITY 4
Purpose of Action LEVEL 2

East Tennis Court
No violations recorded.