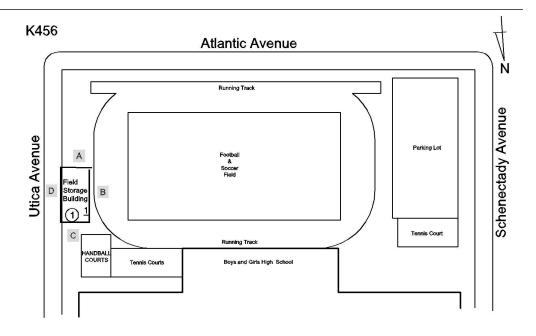

## **Building Condition Assessment Survey 2023 - 2024**

Architectural Inspection K456

| Inspection Id                     | Inspection Type       |                                      |                                         | Time In                       | Last Edited              |
|-----------------------------------|-----------------------|--------------------------------------|-----------------------------------------|-------------------------------|--------------------------|
| SA : K456                         | Architectural - Se    | enior                                |                                         | 2024-05-08 8:01 AM            | 2024-05-21 6:08 PM       |
| AA : K456                         | Architectural - As    | ssociate                             |                                         | 2024-05-08 8:50 AM            | 2024-06-03 8:13 A        |
| set Data                          |                       |                                      |                                         |                               |                          |
| Question                          |                       |                                      | Answer                                  |                               |                          |
| Was the building                  | fully accessible for  | inspection                           | Yes                                     |                               |                          |
| Building Square                   | Footage               |                                      | 570                                     |                               |                          |
| Comments on the<br>Leased Spaces) | e Area (for Athletic  | Field, Playing Surfaces,             | 225,000 SF Total S                      | Site Area (152,000 SF Playi   | ng Surface)              |
| Comments on the                   | e Stories (Floors) pl | us Basements                         | 1 (no basement)                         |                               |                          |
| Comments on the                   | e Number of Classro   | ooms                                 | 0                                       |                               |                          |
| Comments on the                   | e Year Built          |                                      | 2002                                    |                               |                          |
| Student Population                | on                    |                                      | 529                                     |                               |                          |
| Staff Population                  |                       |                                      | 2                                       |                               |                          |
| Weather                           |                       |                                      | Fair                                    |                               |                          |
| Principal(s) Infor                | rmation               |                                      |                                         |                               |                          |
|                                   |                       | Principal Name                       | Grecian Harrison                        |                               |                          |
|                                   |                       | Organization                         | Boys and Girls Hig                      | gh School - Brooklyn          |                          |
|                                   |                       | Did you meet with this Principal?    | Yes                                     |                               |                          |
|                                   |                       | Did this Principal provide feedback? | Yes                                     |                               |                          |
|                                   |                       | Summary of Principal's Feedback      | The Principal had building at this time | no comments regarding the ne. | physical condition of th |
|                                   |                       | Principal Name                       | Allison Farrington                      |                               |                          |
|                                   |                       | Organization                         | Research and Serv                       | ice High School - Brooklyn    |                          |
|                                   |                       | Did you meet with this Principal?    | No                                      |                               |                          |
|                                   |                       | Did this Principal provide feedback? | No                                      |                               |                          |
|                                   |                       | Principal Name                       | Matt Anderson                           |                               |                          |
|                                   |                       | Organization                         | Nelson Mandela H                        | ligh School - Brooklyn        |                          |
|                                   |                       | Did you meet with this Principal?    | No                                      |                               |                          |
|                                   |                       | Did this Principal provide feedback? | No                                      |                               |                          |
|                                   |                       | Principal Name                       | Horacio Burrowes                        |                               |                          |
|                                   |                       | Organization                         | Young Adult Boro                        | ough Center - Brooklyn        |                          |
|                                   |                       | Did you meet with this Principal?    | No                                      |                               |                          |
|                                   |                       | Did this Principal provide feedback? | No                                      |                               |                          |
| Custodian                         |                       |                                      | Ricardo Garcia                          |                               |                          |
| Fireman                           |                       |                                      | Craig Ebanks                            |                               |                          |