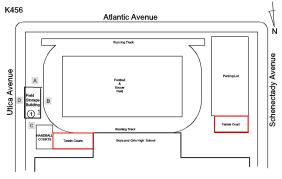

## **Building Condition Assessment Survey 2023 - 2024**

Architectural Inspection K456

| Inspection Id                     | Inspection Type       |                                      |                                         | Time In                       | Last Edited              |
|-----------------------------------|-----------------------|--------------------------------------|-----------------------------------------|-------------------------------|--------------------------|
| SA : K456                         | Architectural - Se    | enior                                |                                         | 2024-05-08 8:01 AM            | 2024-05-21 6:08 PM       |
| AA : K456                         | Architectural - As    | ssociate                             |                                         | 2024-05-08 8:50 AM            | 2024-06-03 8:13 A        |
| set Data                          |                       |                                      |                                         |                               |                          |
| Question                          |                       |                                      | Answer                                  |                               |                          |
| Was the building                  | fully accessible for  | inspection                           | Yes                                     |                               |                          |
| Building Square                   | Footage               |                                      | 570                                     |                               |                          |
| Comments on the<br>Leased Spaces) | e Area (for Athletic  | Field, Playing Surfaces,             | 225,000 SF Total S                      | Site Area (152,000 SF Playi   | ng Surface)              |
| Comments on the                   | e Stories (Floors) pl | us Basements                         | 1 (no basement)                         |                               |                          |
| Comments on the                   | e Number of Classro   | ooms                                 | 0                                       |                               |                          |
| Comments on the                   | e Year Built          |                                      | 2002                                    |                               |                          |
| Student Population                | on                    |                                      | 529                                     |                               |                          |
| Staff Population                  |                       |                                      | 2                                       |                               |                          |
| Weather                           |                       |                                      | Fair                                    |                               |                          |
| Principal(s) Infor                | rmation               |                                      |                                         |                               |                          |
|                                   |                       | Principal Name                       | Grecian Harrison                        |                               |                          |
|                                   |                       | Organization                         | Boys and Girls Hig                      | gh School - Brooklyn          |                          |
|                                   |                       | Did you meet with this Principal?    | Yes                                     |                               |                          |
|                                   |                       | Did this Principal provide feedback? | Yes                                     |                               |                          |
|                                   |                       | Summary of Principal's Feedback      | The Principal had building at this time | no comments regarding the ne. | physical condition of th |
|                                   |                       | Principal Name                       | Allison Farrington                      |                               |                          |
|                                   |                       | Organization                         | Research and Serv                       | ice High School - Brooklyn    |                          |
|                                   |                       | Did you meet with this Principal?    | No                                      |                               |                          |
|                                   |                       | Did this Principal provide feedback? | No                                      |                               |                          |
|                                   |                       | Principal Name                       | Matt Anderson                           |                               |                          |
|                                   |                       | Organization                         | Nelson Mandela H                        | ligh School - Brooklyn        |                          |
|                                   |                       | Did you meet with this Principal?    | No                                      |                               |                          |
|                                   |                       | Did this Principal provide feedback? | No                                      |                               |                          |
|                                   |                       | Principal Name                       | Horacio Burrowes                        |                               |                          |
|                                   |                       | Organization                         | Young Adult Boro                        | ough Center - Brooklyn        |                          |
|                                   |                       | Did you meet with this Principal?    | No                                      |                               |                          |
|                                   |                       | Did this Principal provide feedback? | No                                      |                               |                          |
| Custodian                         |                       |                                      | Ricardo Garcia                          |                               |                          |
| Fireman                           |                       |                                      | Craig Ebanks                            |                               |                          |