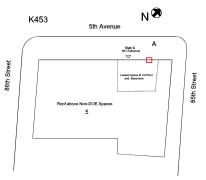

#### **Building Condition Assessment Survey 2023 - 2024**

K453 Architectural Inspection Question Response **EXTERIOR** EXTERIOR WALLS Facade A Violations No violations recorded. Deficiency STONE: DETERIORATED JOINTS Roof Plan reference N K453 5th Avenue Main & HC Entrance 86th Street 85th Street Elevation **Deficiency Quantity** 10 Quantity Uom L.F. Potential Action REPOINT Urgency of Action PRIORITY 3 Purpose of Action LEVEL 2 Deficiency Photo1 Facade A Violations No violations recorded. EXTERIOR SOFFITS Not Required LOADING DOCK Does not Exist LOUVER Inspected 2 - Between Good and Fair Condition Deficiency No deficiencies recorded **PARAPETS** Not Required PLAZA DECK Does not Exist ROOF Inspected