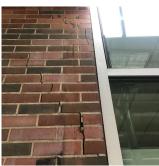

## **Building Condition Assessment Survey 2023 - 2024**

| hitectural Inspection | K                          |
|-----------------------|----------------------------|
| uestion               | Response                   |
| EXTERIOR              | Inspected                  |
| AREAWAY               | Not Required               |
| AWNINGS AND CANOPIES  | Does not Exist             |
| CHIMNEY               | Not Required               |
| COPING                | Not Required               |
| CORNICE               | Does not Exist             |
| DOORS                 | Inspected                  |
| DOORS AND FRAMES      | Inspected                  |
| Condition             | 2 - Between Good and Fair  |
| Deficiency            | No deficiencies recorded   |
| DOOR HARDWARE         | Inspected                  |
| Condition             | 2 - Between Good and Fair  |
| Deficiency            | No deficiencies recorded   |
| LINTELS               | Inspected                  |
| Condition             | 2 - Between Good and Fair  |
| Deficiency            | No deficiencies recorded   |
| TRANSOM/SIDE LIGHT    | Inspected                  |
| Condition             | 2 - Between Good and Fair  |
| Deficiency            | No deficiencies recorded   |
| EXTERIOR WALLS        | Inspected                  |
| Material Type(s)      | Concrete, Masonry          |
| Replacement Quantity  | 1,000                      |
| Replacement Uom       | S.F.                       |
| Instance on Facade A  | Inspected                  |
| Instance Condition    | 4 - Between Fair and Poor  |
| Instance Quantity     | 1,000                      |
| Instance Quantity Uom | S.F.                       |
| Deficiency            | BRICK: MAJOR / THRU CRACKS |
|                       |                            |

#### EXTERIOR WALLS

Potential Action REMOVE AND REBUILD
Urgency of Action PRIORITY 4
Purpose of Action LEVEL 2
Deficiency Photo1

Facade A

Response

Violations No violations recorded.