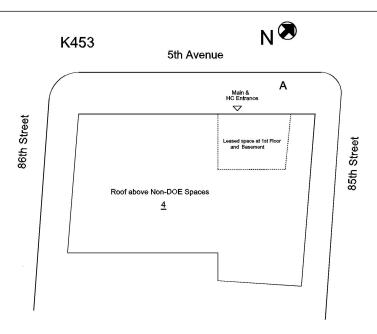

#### **Building Condition Assessment Survey 2023 - 2024**

K453 Architectural Inspection Question Response **EXTERIOR** EXTERIOR WALLS Facade A Violations No violations recorded. Deficiency STONE: DETERIORATED JOINTS Roof Plan reference N K453 5th Avenue Main & HC Entrance 86th Street 85th Street Elevation **Deficiency Quantity** 10 Quantity Uom L.F. Potential Action REPOINT Urgency of Action PRIORITY 3 Purpose of Action LEVEL 2 Deficiency Photo1 Facade A Violations No violations recorded. EXTERIOR SOFFITS Not Required LOADING DOCK Does not Exist LOUVER Inspected 2 - Between Good and Fair Condition Deficiency No deficiencies recorded **PARAPETS** Not Required PLAZA DECK Does not Exist ROOF Inspected