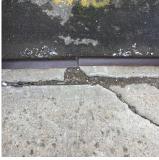

### Deficiency

Roof Plan reference

### METAL PANEL: DETERIORATED JOINTS

Elevation

Deficiency Quantity 15
Quantity Uom L.F.
Potential Action REPAIR

| itectural Inspection                                                                                                                                                                                                                                               |                                   | K45 |  |
|--------------------------------------------------------------------------------------------------------------------------------------------------------------------------------------------------------------------------------------------------------------------|-----------------------------------|-----|--|
| estion                                                                                                                                                                                                                                                             | Response                          |     |  |
| XTERIOR                                                                                                                                                                                                                                                            |                                   |     |  |
| EXTERIOR WALLS                                                                                                                                                                                                                                                     |                                   |     |  |
| Urgency of Action                                                                                                                                                                                                                                                  | PRIORITY 3                        |     |  |
| Purpose of Action                                                                                                                                                                                                                                                  | LEVEL 2                           |     |  |
| Deficiency Photo1                                                                                                                                                                                                                                                  |                                   |     |  |
| Violations                                                                                                                                                                                                                                                         | Facade C  No violations recorded. |     |  |
|                                                                                                                                                                                                                                                                    |                                   |     |  |
| EXTERIOR SOFFITS                                                                                                                                                                                                                                                   | Does not Exist                    |     |  |
| LOUVER                                                                                                                                                                                                                                                             | Does not Exist                    |     |  |
| PARAPETS                                                                                                                                                                                                                                                           | Does not Exist                    |     |  |
| PLAZA DECK                                                                                                                                                                                                                                                         | Does not Exist                    |     |  |
| ROOF                                                                                                                                                                                                                                                               | Inspected                         |     |  |
| Roofing                                                                                                                                                                                                                                                            | Inspected                         |     |  |
| Replacement Quantity                                                                                                                                                                                                                                               | 1,200                             |     |  |
| Replacement Uom                                                                                                                                                                                                                                                    | S.F.                              |     |  |
| ROOF HATCH/SMOKE HATCH                                                                                                                                                                                                                                             | Does not Exist                    |     |  |
| LEADERS, GUTTERS, DOWNSPOUTS, SCUPPERS                                                                                                                                                                                                                             | Does not Exist                    |     |  |
| ROOFING                                                                                                                                                                                                                                                            | Inspected                         |     |  |
| Instance on Metal: Roof 1                                                                                                                                                                                                                                          | Inspected                         |     |  |
| Instance Condition                                                                                                                                                                                                                                                 | 1 - Good                          |     |  |
| Instance Photo                                                                                                                                                                                                                                                     |                                   |     |  |
|                                                                                                                                                                                                                                                                    | Field House                       |     |  |
| Instance Quantity                                                                                                                                                                                                                                                  | 1,200                             |     |  |
| Instance Quantity Uom                                                                                                                                                                                                                                              | S.F.                              |     |  |
| Does the roof have major mechanical equipment sitting on Dunnage Steel less than 18" above the Roofing?  Does this roof instance have a Sustainable Roof System?  Do solar panels exist on these roofs?  Is/Are the roof(s) suitable for Solar Panel installation? | No<br>No<br>No<br>No              |     |  |
| Installation Year                                                                                                                                                                                                                                                  | 2004                              |     |  |
| Source of Installation                                                                                                                                                                                                                                             | Custodial Staff                   |     |  |
| Deficiency                                                                                                                                                                                                                                                         | No deficiencies recorded          |     |  |
| ROOFING DRAINS                                                                                                                                                                                                                                                     | Does not Exist                    |     |  |
| Specialties                                                                                                                                                                                                                                                        | Does not Exist                    |     |  |
| STAIRS/RAMPS: EXTERIOR                                                                                                                                                                                                                                             | Does not Exist                    |     |  |
| WINDOWS                                                                                                                                                                                                                                                            | Does not Exist                    |     |  |