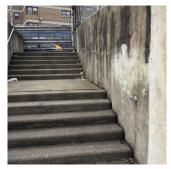

# **Building Condition Assessment Survey 2023 - 2024**

Architectural Inspection K451

Yes Tripping Hazard

ping Hazard Severely damaged asphalt is a potential tripping hazard.

SITE | PAVING | Student Non-Use | Asphalt