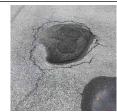

# **Building Condition Assessment Survey 2023 - 2024**

Architectural Inspection K451

Yes Tripping Hazard

ping Hazard Severely damaged asphalt is a potential tripping hazard.

SITE | PAVING | Student Non-Use | Asphalt