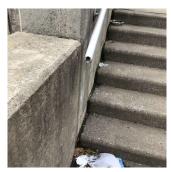

Roof Photo

| Priority Condition Exist Last Year? | Priority<br>Category   | Condition<br>Description                                                     | Component<br>Affected                              | Location<br>Description | Person(s)<br>Notified | Person(s) Title | PhotoImage |
|-------------------------------------|------------------------|------------------------------------------------------------------------------|----------------------------------------------------|-------------------------|-----------------------|-----------------|------------|
| No                                  | Protruding<br>Elements | Severely damaged railing with protruding metal is a potential safety hazard. | SITE  <br>STAIRS/RAMP<br>S: EXTERIOR  <br>Railings | Parking Lot             | Philip Navetta        | Custodian       |            |