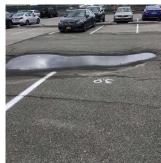

Main Entrance Photo

Bushwick Avenue (Parking Lot) - East View

Roof 1 - Southeast View

Have any Systems/Major Building Components been upgraded?

Yes Systems:

Playing Surfaces (Football/Soccer Field, Running Track) Under Construction