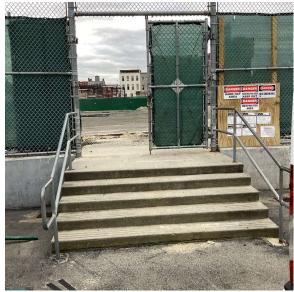

Roof Photo

| Priority Condition Exist Last Year? | Priority<br>Category   | Condition<br>Description                                                     | Component<br>Affected                              | Location<br>Description | Person(s)<br>Notified | Person(s) Title | PhotoImage |
|-------------------------------------|------------------------|------------------------------------------------------------------------------|----------------------------------------------------|-------------------------|-----------------------|-----------------|------------|
| No                                  | Protruding<br>Elements | Severely damaged railing with protruding metal is a potential safety hazard. | SITE  <br>STAIRS/RAMP<br>S: EXTERIOR  <br>Railings | Parking Lot             | Philip Navetta        | Custodian       |            |