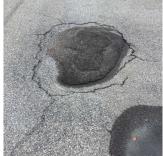

# **Building Condition Assessment Survey 2023 - 2024**

Architectural Inspection K451

Yes Tripping Hazard

ping Hazard Severely damaged asphalt is a potential tripping hazard.

SITE | PAVING | Student Non-Use | Asphalt