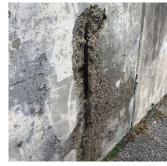

# METAL: DETERIORATED DOOR - MINOR DETERIORATION

**Deficiency Quantity** 

Quantity Uom

Potential Action
Urgency of Action
Purpose of Action

EACH MAINTENANCE PRIORITY 3

LEVEL 2

Print Date: 7/09/2024