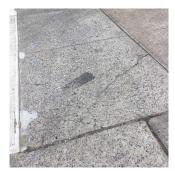

# **Building Condition Assessment Survey 2023 - 2024**

Architectural Inspection K451

Yes Tripping Hazard

ping Hazard Severely damaged asphalt is a potential tripping hazard.

SITE | PAVING | Student Non-Use | Asphalt