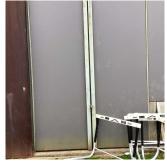

#### DOORS AND FRAMES

Deficiency Photo1

Facade C

Response

| Violations  | No violations recorded.  |
|-------------|--------------------------|
| v ioiations | 110 violations recorded. |

| DOOR HARDWARE           | Inspected                 |
|-------------------------|---------------------------|
| Condition               | 2 - Between Good and Fair |
| Deficiency              | No deficiencies recorded  |
| LINTELS                 | Does not Exist            |
| TRANSOM/SIDE LIGHT      | Does not Exist            |
| EXTERIOR WALLS          | Inspected                 |
| Material Type(s)        | Steel, Other              |
| Replacement Quantity    | 2,400                     |
| Replacement Uom         | S.F.                      |
| Instance on All Facades | Inspected                 |
| Instance Condition      | 2 - Between Good and Fair |
| Instance Quantity       | 2,400                     |
| Instance Quantity Uom   | S.F.                      |

### METAL PANEL: DETERIORATED JOINTS

Elevation

Deficiency Quantity 15
Quantity Uom L.F.
Potential Action REPAIR

| itectural Inspection                                                                                                                                                                                                                                               |                                   | K45 |  |
|--------------------------------------------------------------------------------------------------------------------------------------------------------------------------------------------------------------------------------------------------------------------|-----------------------------------|-----|--|
| estion                                                                                                                                                                                                                                                             | Response                          |     |  |
| XTERIOR                                                                                                                                                                                                                                                            |                                   |     |  |
| EXTERIOR WALLS                                                                                                                                                                                                                                                     |                                   |     |  |
| Urgency of Action                                                                                                                                                                                                                                                  | PRIORITY 3                        |     |  |
| Purpose of Action                                                                                                                                                                                                                                                  | LEVEL 2                           |     |  |
| Deficiency Photo1                                                                                                                                                                                                                                                  |                                   |     |  |
| Violations                                                                                                                                                                                                                                                         | Facade C  No violations recorded. |     |  |
|                                                                                                                                                                                                                                                                    |                                   |     |  |
| EXTERIOR SOFFITS                                                                                                                                                                                                                                                   | Does not Exist                    |     |  |
| LOUVER                                                                                                                                                                                                                                                             | Does not Exist                    |     |  |
| PARAPETS                                                                                                                                                                                                                                                           | Does not Exist                    |     |  |
| PLAZA DECK                                                                                                                                                                                                                                                         | Does not Exist                    |     |  |
| ROOF                                                                                                                                                                                                                                                               | Inspected                         |     |  |
| Roofing                                                                                                                                                                                                                                                            | Inspected                         |     |  |
| Replacement Quantity                                                                                                                                                                                                                                               | 1,200                             |     |  |
| Replacement Uom                                                                                                                                                                                                                                                    | S.F.                              |     |  |
| ROOF HATCH/SMOKE HATCH                                                                                                                                                                                                                                             | Does not Exist                    |     |  |
| LEADERS, GUTTERS, DOWNSPOUTS, SCUPPERS                                                                                                                                                                                                                             | Does not Exist                    |     |  |
| ROOFING                                                                                                                                                                                                                                                            | Inspected                         |     |  |
| Instance on Metal: Roof 1                                                                                                                                                                                                                                          | Inspected                         |     |  |
| Instance Condition                                                                                                                                                                                                                                                 | 1 - Good                          |     |  |
| Instance Photo                                                                                                                                                                                                                                                     |                                   |     |  |
|                                                                                                                                                                                                                                                                    | Field House                       |     |  |
| Instance Quantity                                                                                                                                                                                                                                                  | 1,200                             |     |  |
| Instance Quantity Uom                                                                                                                                                                                                                                              | S.F.                              |     |  |
| Does the roof have major mechanical equipment sitting on Dunnage Steel less than 18" above the Roofing?  Does this roof instance have a Sustainable Roof System?  Do solar panels exist on these roofs?  Is/Are the roof(s) suitable for Solar Panel installation? | No<br>No<br>No<br>No              |     |  |
| Installation Year                                                                                                                                                                                                                                                  | 2004                              |     |  |
| Source of Installation                                                                                                                                                                                                                                             | Custodial Staff                   |     |  |
| Deficiency                                                                                                                                                                                                                                                         | No deficiencies recorded          |     |  |
| ROOFING DRAINS                                                                                                                                                                                                                                                     | Does not Exist                    |     |  |
| Specialties                                                                                                                                                                                                                                                        | Does not Exist                    |     |  |
| STAIRS/RAMPS: EXTERIOR                                                                                                                                                                                                                                             | Does not Exist                    |     |  |
| WINDOWS                                                                                                                                                                                                                                                            | Does not Exist                    |     |  |